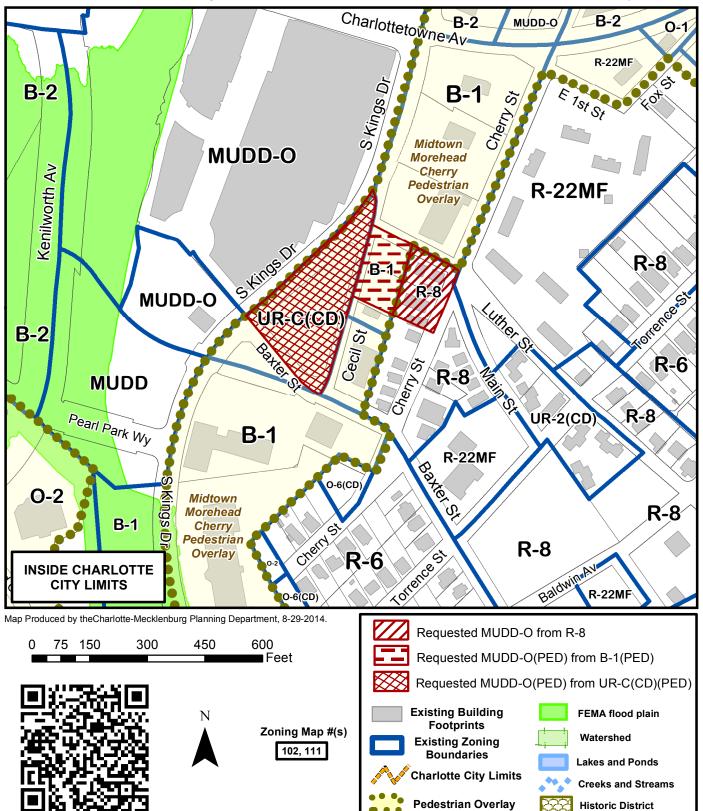

## Petition #: 2014-109

Petitioner: Midtown Area Partners II, LLC

Zoning Classification (Existing): R-8, UR-C(CD)(PED), & B-1(PED)

(Single Family, Residential; Urban Residential, Commercial, Conditional, Pedestrian Overlay District; and Neighborhood Business, Pedestrian Overlay District)

Zoning Classification (Requested):

MUDD-O & MUDD-O(PED)

(Mixed Use Development District, Optional and Mixed Use Development District, Optional, Pedestrian Overlay District)

Acreage & Location: Approximately 1.70 acres located on the northeast corner of the intersection of Baxter Street and South Kings Drive and the south side of Luther Steet between Cecil Street and Cherry Street.