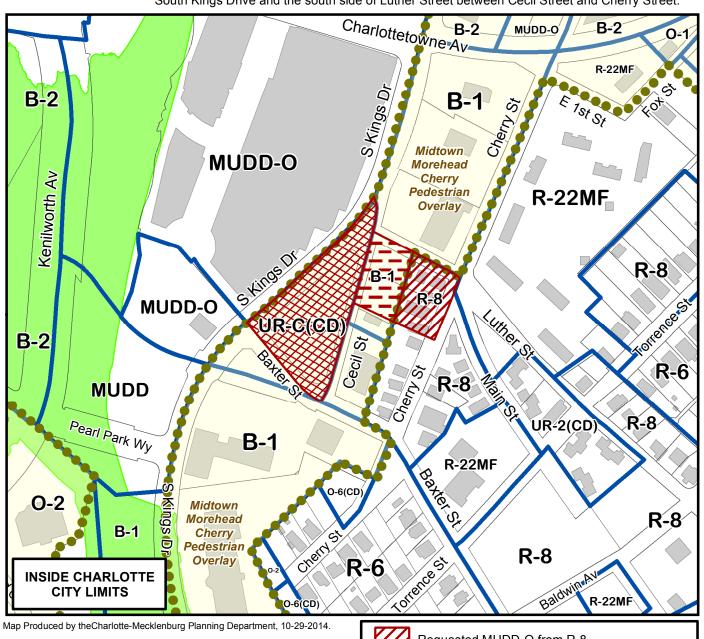

Petition #: 2014-109

Petitioner: Midtown Area Partners II, LLC

Zoning Classification (Existing): R-8, UR-C(CD)(PED), & B-1(PED)

(Single Family, Residential; Urban Residential, Commercial, Conditional, Pedestrian Overlay District;

and Neighborhood Business, Pedestrian Overlay District)

Zoning Classification (Requested): <u>MUDD-O & MUDD-O(PED)</u>

(Mixed Use Development District, Optional and Mixed Use Development District, Optional, Pedestrian Overlay District)

**Acreage & Location:** Approximately 1.99 acres located on the northeast corner of the intersection of Baxter Street and South Kings Drive and the south side of Luther Street between Cecil Street and Cherry Street.