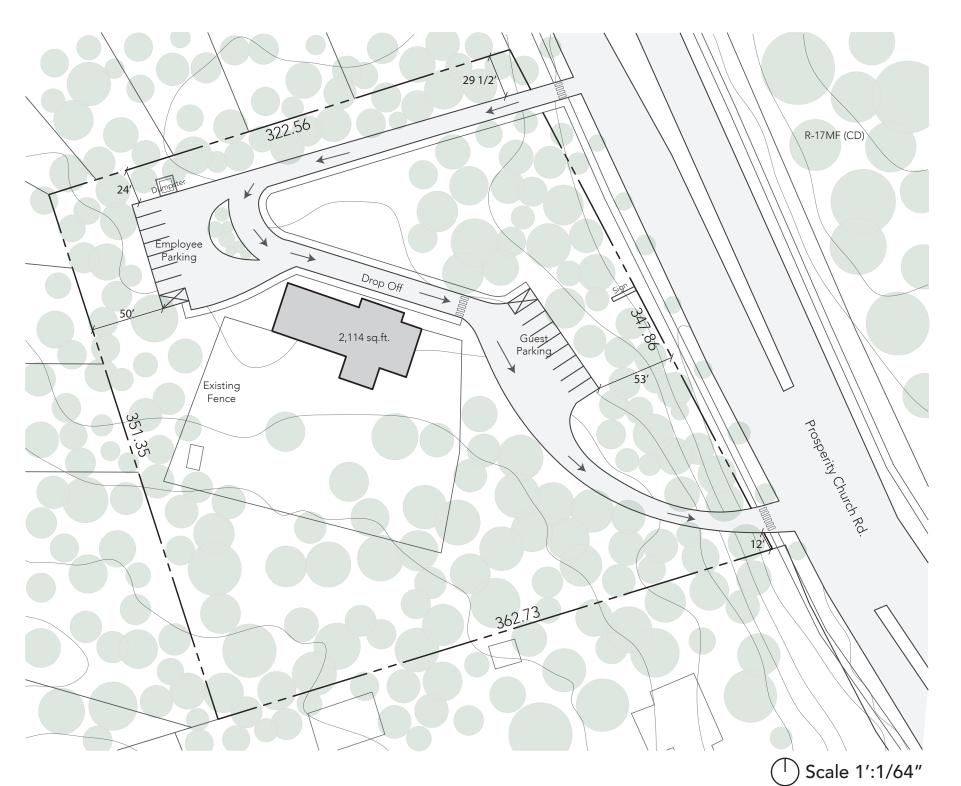

## Site Plan Notes/Annotations

## 1. Development Data Table

- Site Acreage: 2.71
- Tax Parcel: 02728101
- Existing Zoning: R3 (includes lots directly adjacent as well) Proposed Zoning: INST (CD)
- Existing Use: Residential
  - Proposed Use: Commercial Daycare
- Floor Area Ratio: 35 sq.ft. per child
- Number and/or Ratio of Parking Spaces:
  - 1 per employee (7 employees)
  - 1 per 10 children (up to 60 children)

### 6. Architectural Standards:

Building is existing, no changes

# 7. Streetscape and Landscaping

Driveway on north side of property is existing

#### 8. Environmental Features

Mallard Creek Watershed