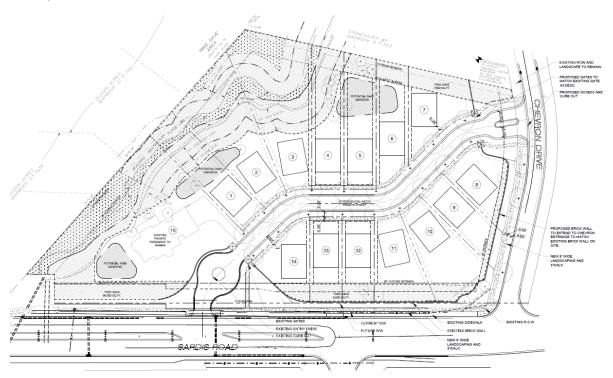

The purpose of this rezoning to change the current allowed use of 53 units of multi-family housing to 15 single family homes as shown below. The existing model home will remain as a single family residence. There are currently discussions with Alan Simonini Homes to build the remaining 14 homes as a joint venture with the developer.