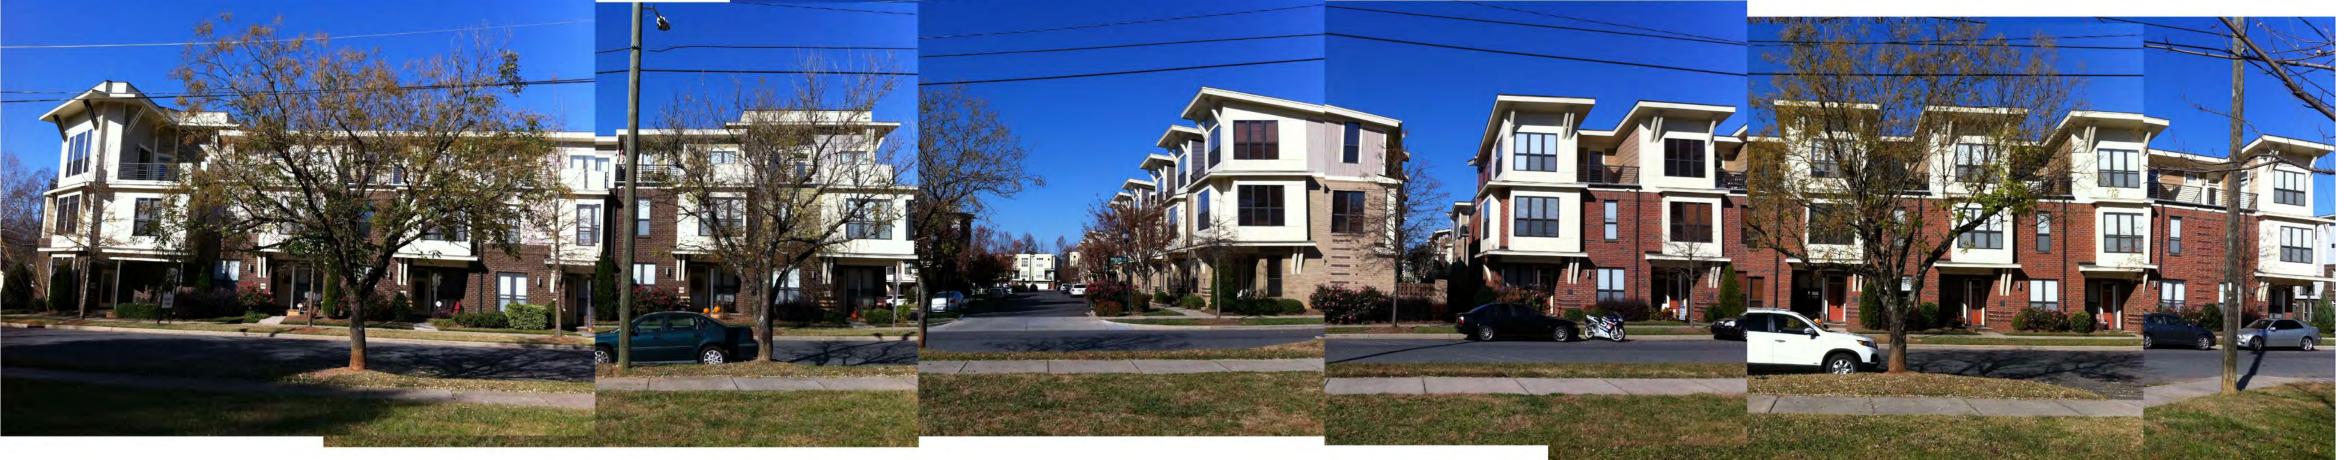

STREET - SECONDARY VIEW - BUILDING TYPE 'C' FRONT

INTERNAL STREET - MAIN VIEW - BUILDING TYPES 'A' & 'B' FRONT

ELEVATIONS AND VIEWS ARE CONCEPTUAL IN NATURE, THEY MAY BE MODIFIED DURING DESIGN DEVELOPMENT AND CONSTRUCTION DOCUMENT PHASES PER SECTION 6.2.

ANDERSON STREET TREE SAVE

OPTIONAL NOTES REMOVED

ELEVATIONS AND VIEWS ARE

CONCEPTUAL IN NATURE, THEY MAY BE MODIFIED DURING DESIGN DEVELOPMENT AND CONSTRUCTION DOCUMENT PHASES PER SECTION 6.2.

SPENCER STREET ELEVATION - ACADEMY STREET ELEVATION SIMILAR