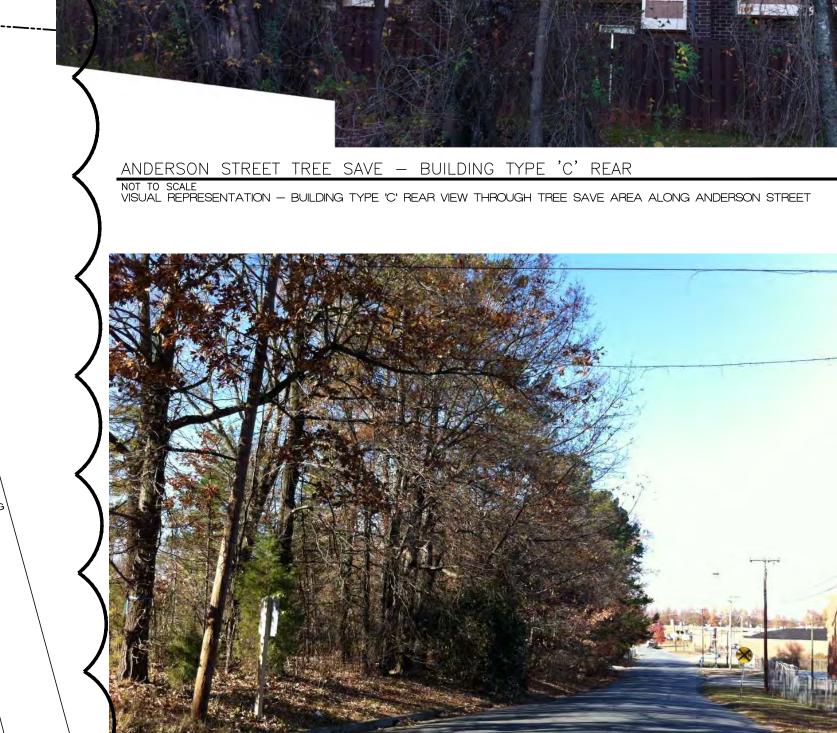

ANDERSON STREET TREE SAVE

OPTIONAL NOTES REMOVED

ELEVATIONS AND VIEWS ARE

CONCEPTUAL IN NATURE, THEY MAY BE MODIFIED DURING DESIGN DEVELOPMENT AND CONSTRUCTION DOCUMENT PHASES PER SECTION 6.2.

SPENCER STREET ELEVATION - ACADEMY STREET ELEVATION SIMILAR