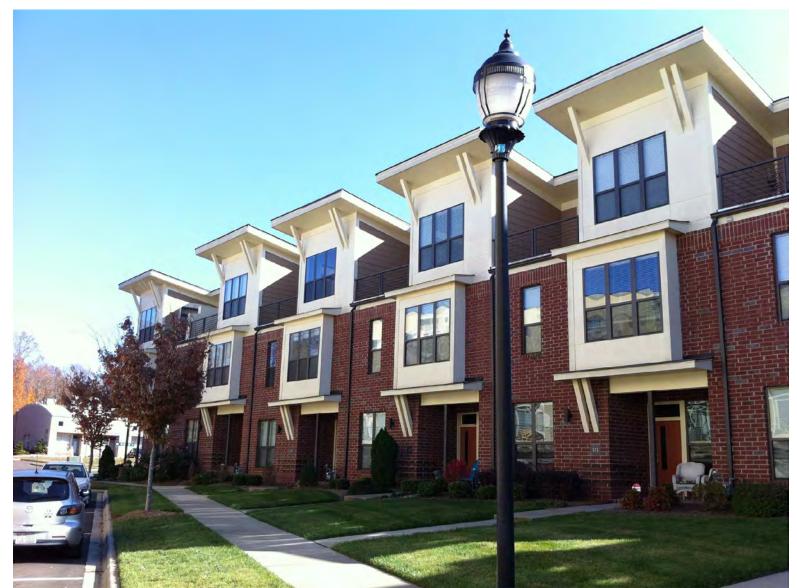

STREET - SECONDARY VIEW - BUILDING TYPE 'C' FRONT

INTERNAL STREET - MAIN VIEW - BUILDING TYPES 'A' & 'B' FRONT

ELEVATIONS AND VIEWS ARE CONCEPTUAL IN NATURE, THEY MAY BE MODIFIED DURING DESIGN DEVELOPMENT AND CONSTRUCTION DOCUMENT PHASES PER SECTION 6.2.