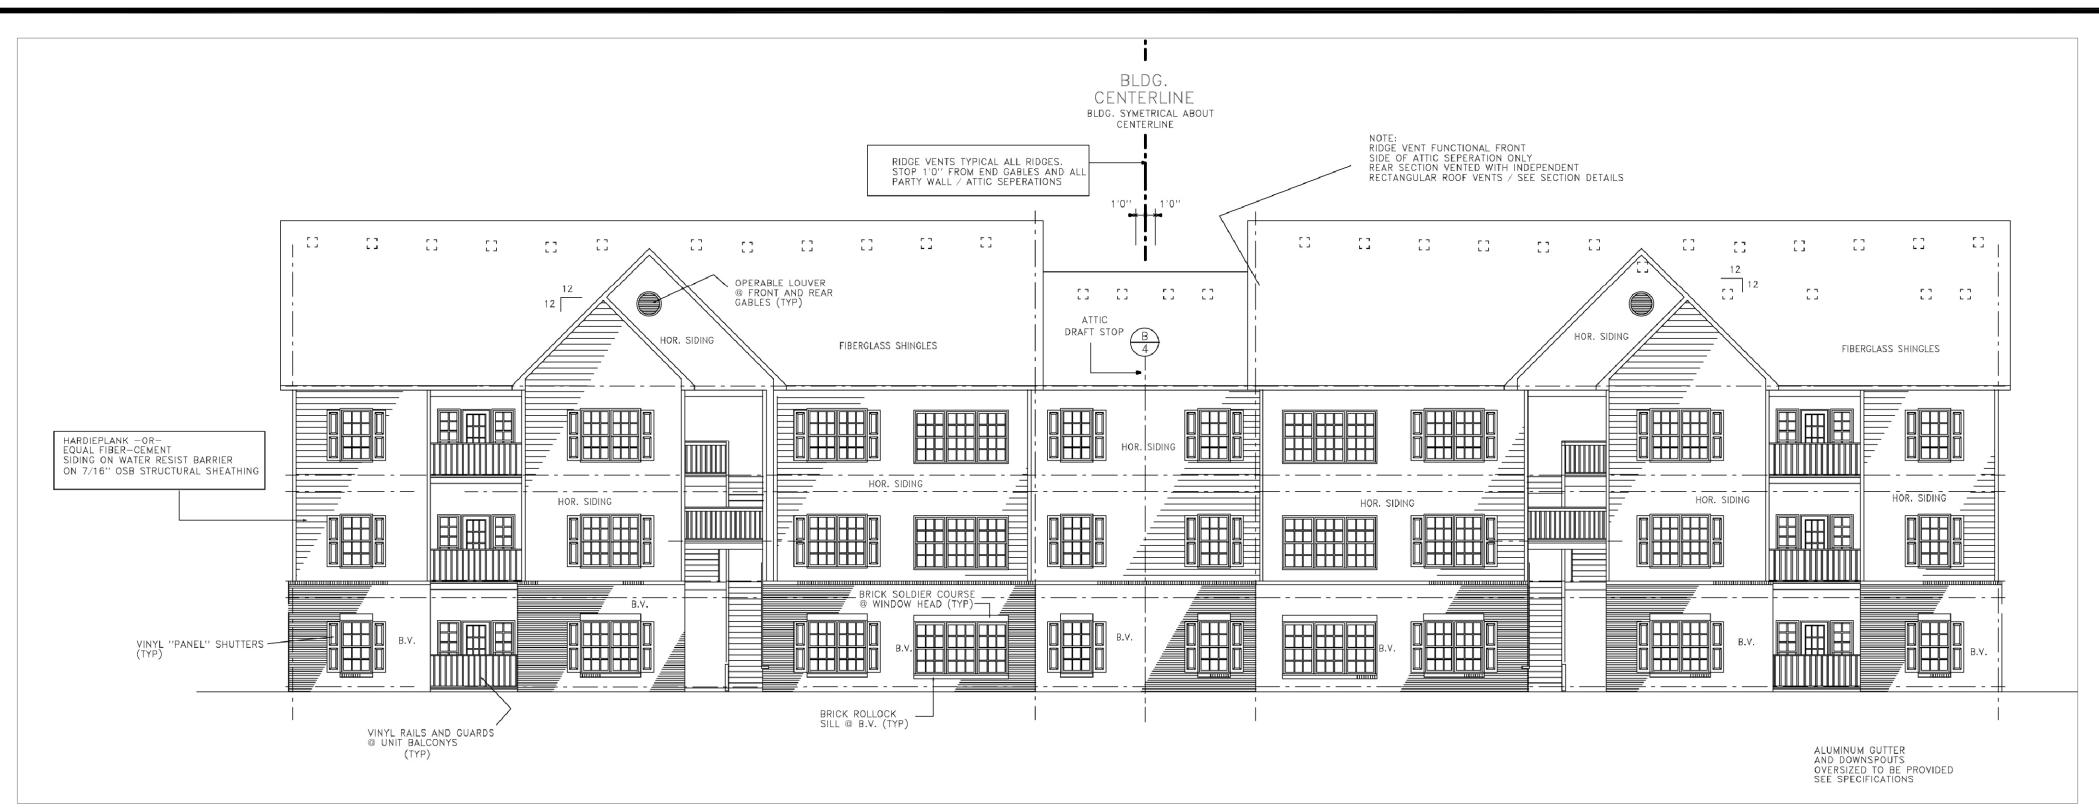

FILE NO: F:\BROWN INV\CATAWBA\SITEBASE

By mcataldo at 2:09 pm, Nov 20, 2012

TWO & THREE BEDROOM UNIT BUILDING ELEVATION

TYPICAL END ELEVATION

## 

ONE BEDROOM UNIT BUILDING ELEVATION

ONE BEDROOM UNIT

TWO BEDROOM UNIT

<u>CLUBHOUSE</u>

GARAGE ELEVATION

GARAGE END ELEVATION

GARAGE

| DRAWN BY:  | OTHERS          |
|------------|-----------------|
| DATE:      | OCTOBER 8, 2012 |
| REVISIONS: |                 |
| -          |                 |

REZONING
BLDG. ELEVATIONS

FILE NO: F:\BROWN INV\CATAWBA\SITEBASE