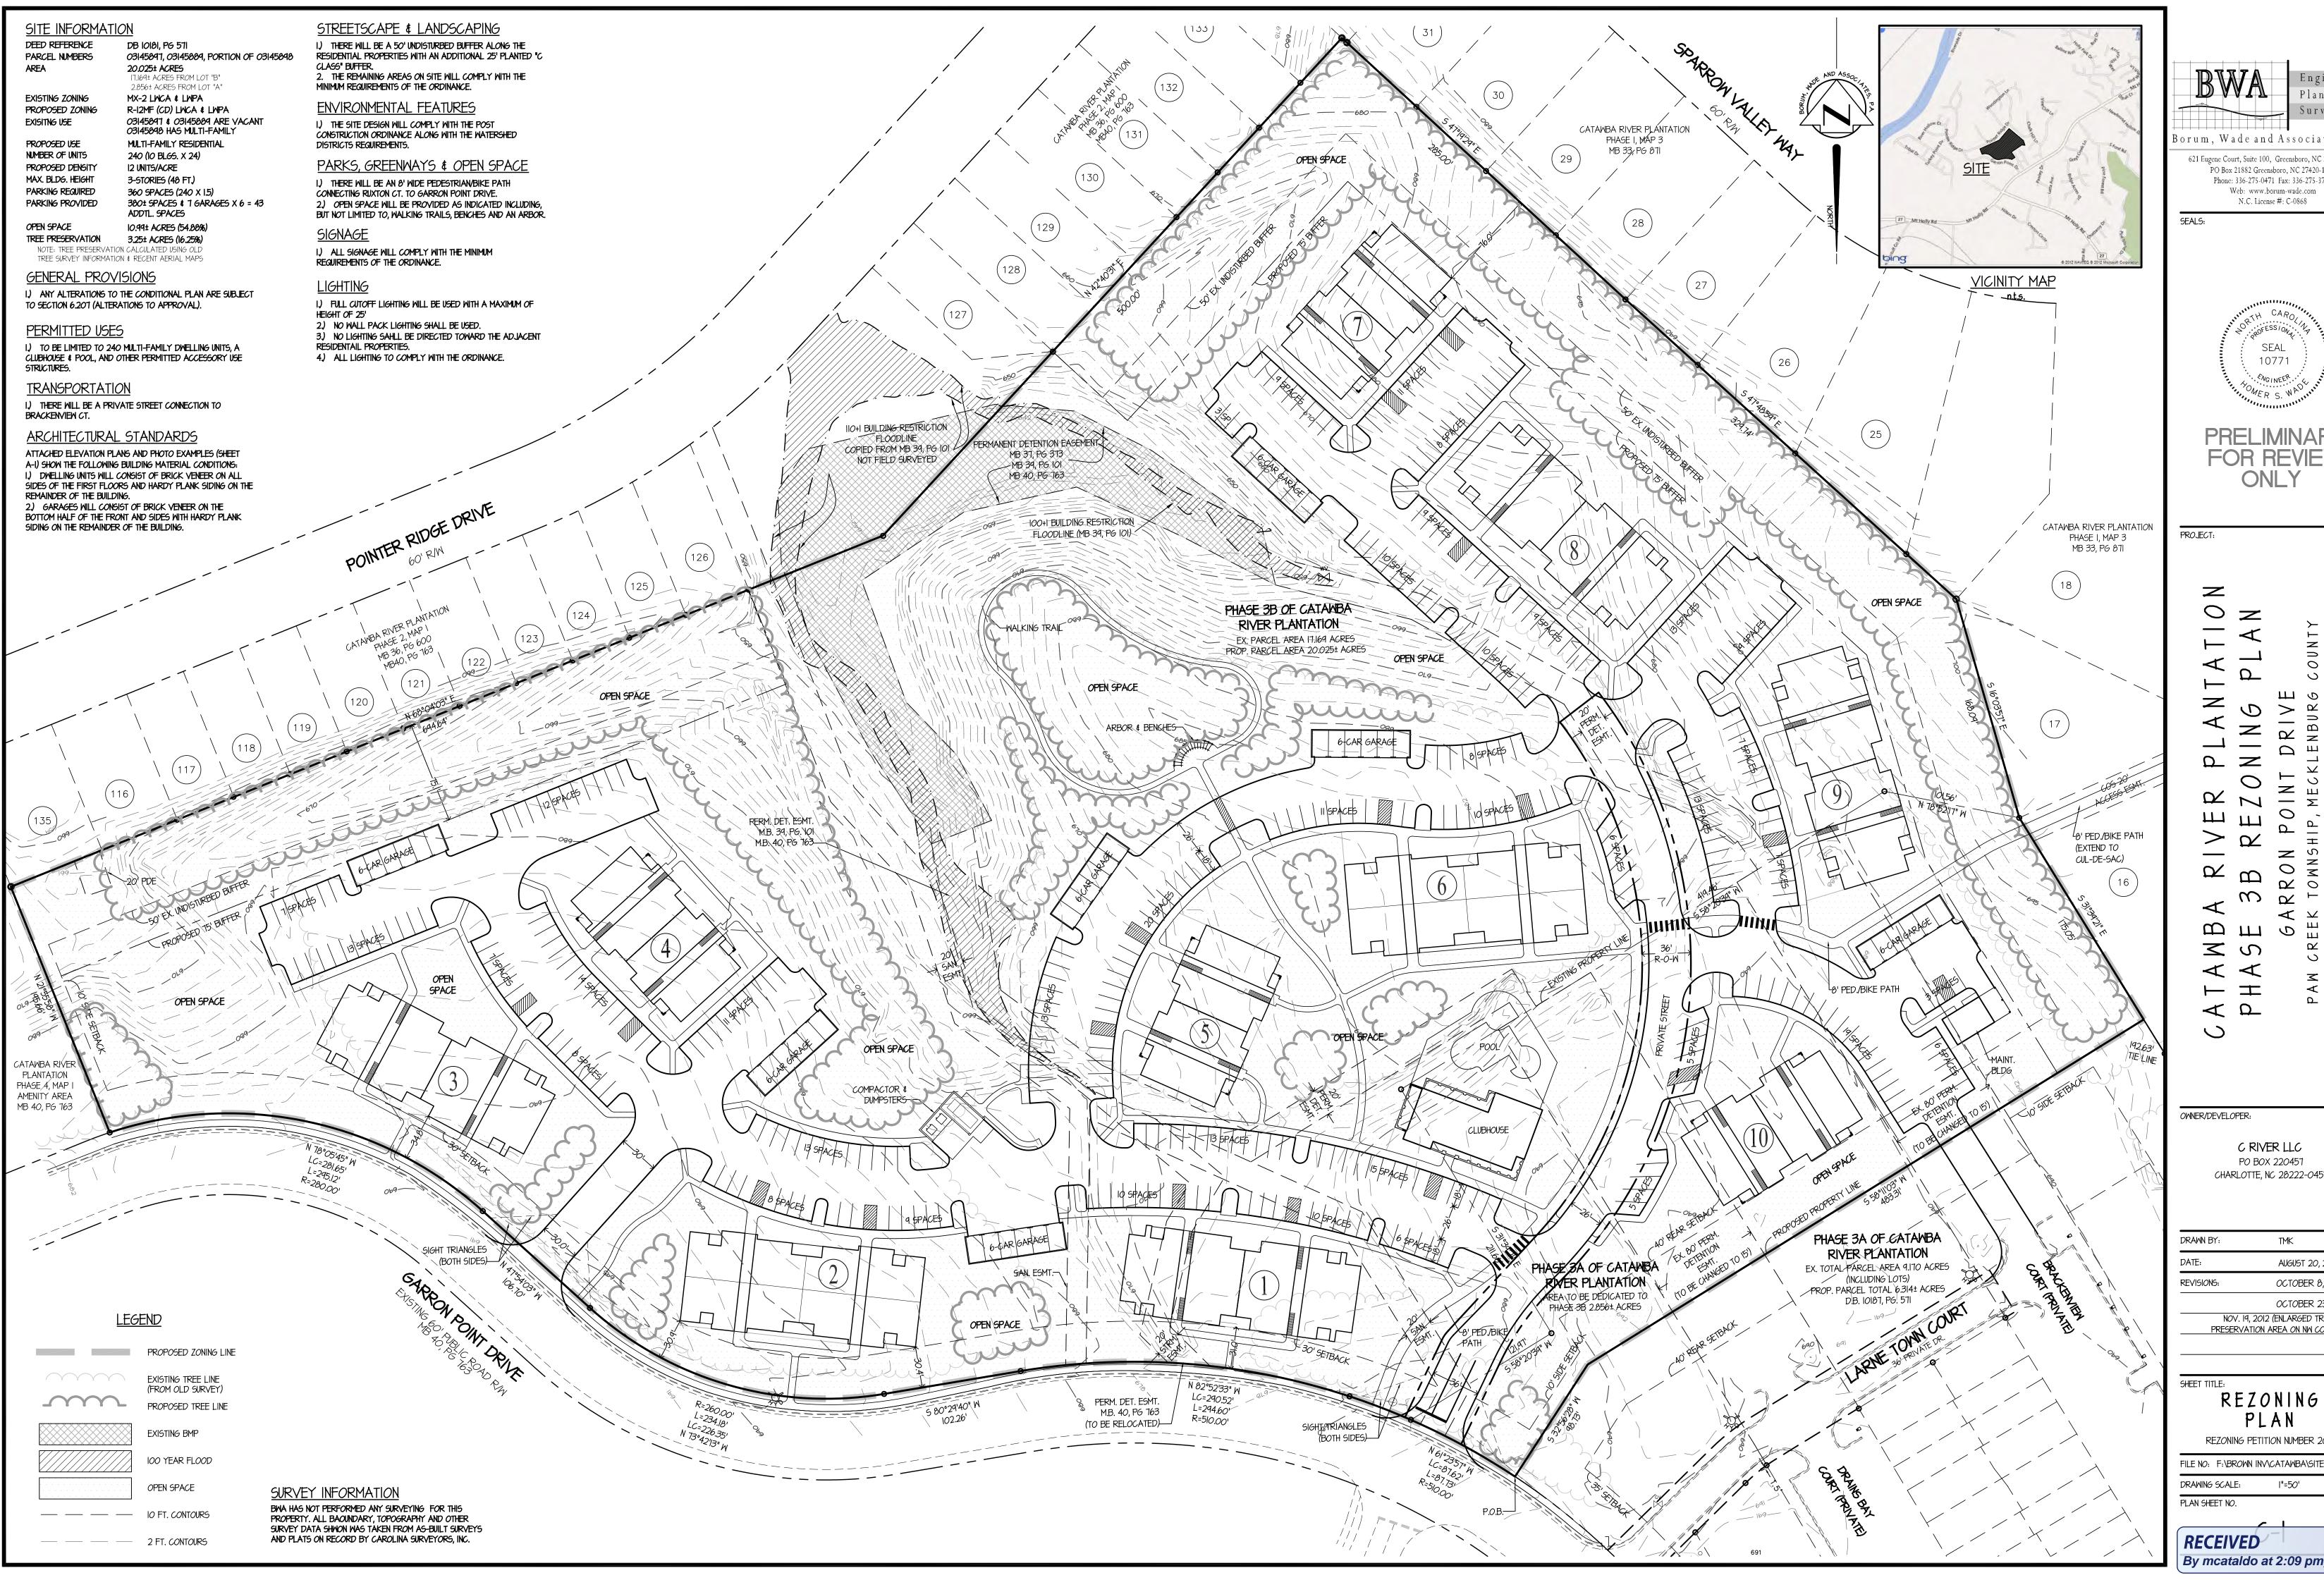

**PRELIMINARY** 

0

C RIVER LLC PO BOX 220457 CHARLOTTE, NC 28222-0457

TMK AUGUST 20, 2012 OCTOBER 8, 2012

OCTOBER 23, 2012 NOV. 19, 2012 (ENLARGED TREE PRESERVATION AREA ON NW CORNER)

REZONING

REZONING PETITION NUMBER 2012-091

FILE NO: F:\BROWN INV\CATAWBA\SITEBASE

By mcataldo at 2:09 pm, Nov 20, 2012

TWO & THREE BEDROOM UNIT BUILDING ELEVATION

TYPICAL END ELEVATION

SEALS:

PRELIMINARY FOR REVIEW ONLY

PROJECT:

TAMBA RIVER PLANTATION HASE 3B REZONING PLAN

OWNER/DEVELOPER:

 $\prec$   $\sigma$ 

9

C RIVER LLC PO BOX 220457 CHARLOTTE, NC 28222-0457

| DRAWN BY:  | OTHERS          |
|------------|-----------------|
| DATE:      | OCTOBER 8, 2012 |
| REVISIONS: |                 |
| -          |                 |

REZONING
BLDG. ELEVATIONS

FILE NO: F:\BROWN INV\CATAWBA\SITEBASE