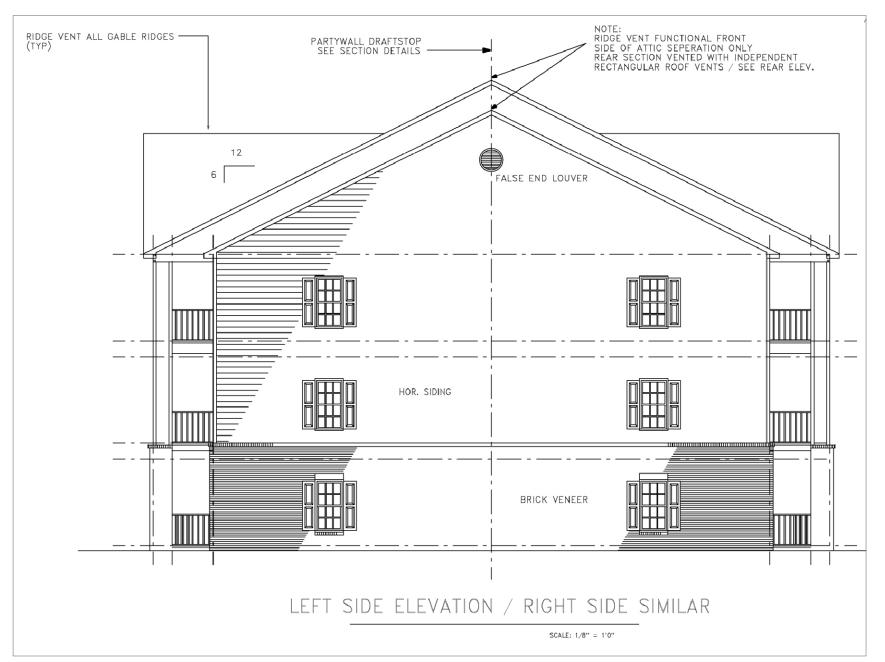

FILE NO: F:\BROWN INV\CATAWBA\SITEBASE

By mcataldo at 2:09 pm, Nov 20, 2012

TWO & THREE BEDROOM UNIT BUILDING ELEVATION

TYPICAL END ELEVATION

## 

ONE BEDROOM UNIT BUILDING ELEVATION

ONE BEDROOM UNIT

TWO BEDROOM UNIT

<u>CLUBHOUSE</u>

GARAGE ELEVATION

GARAGE END ELEVATION

GARAGE

| DRAWN BY:  | OTHERS          |
|------------|-----------------|
| DATE:      | OCTOBER 8, 2012 |
| REVISIONS: |                 |
| -          |                 |

REZONING
BLDG. ELEVATIONS

FILE NO: F:\BROWN INV\CATAWBA\SITEBASE