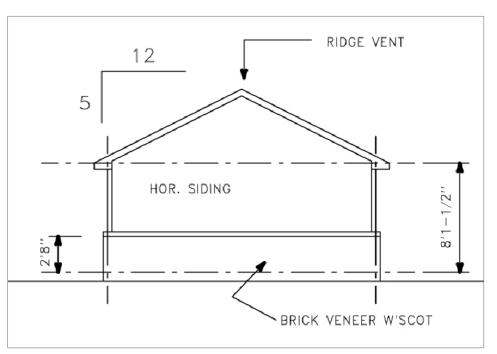

## 

ONE BEDROOM UNIT BUILDING ELEVATION

ONE BEDROOM UNIT

TWO BEDROOM UNIT

<u>CLUBHOUSE</u>

GARAGE ELEVATION

GARAGE END ELEVATION

GARAGE