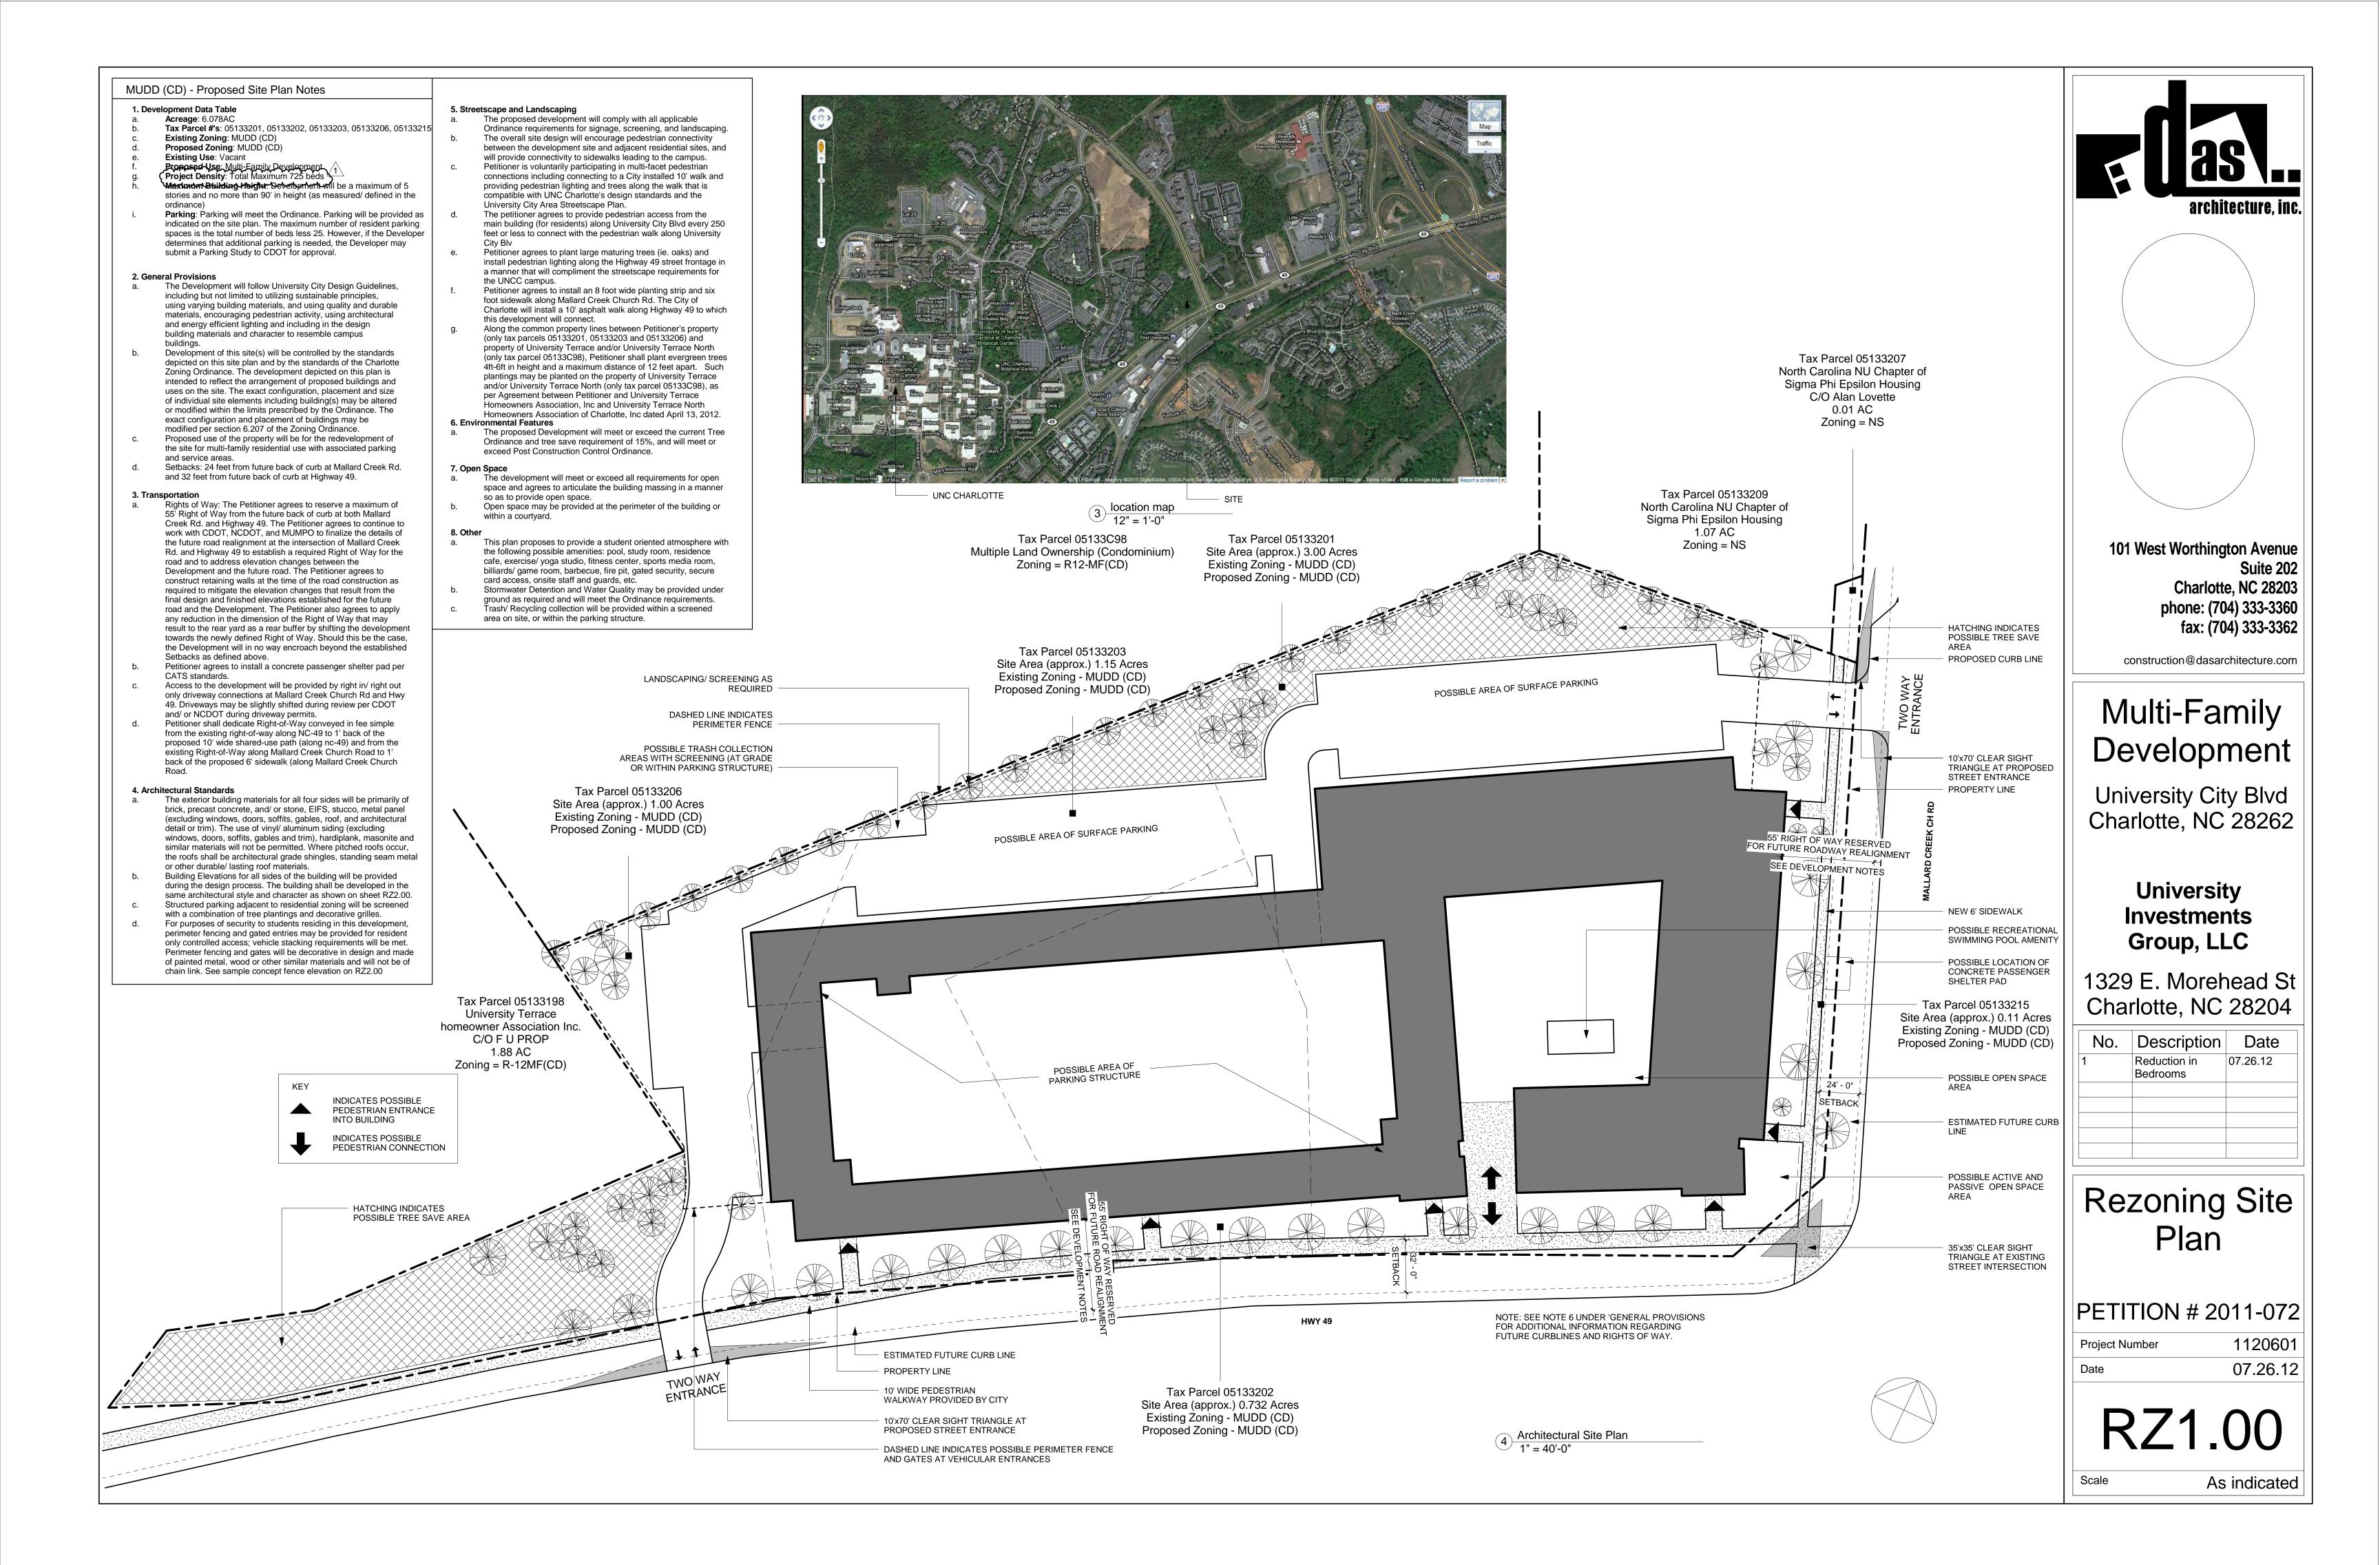

5 Sample Elevation Concepts NTS

3 Tree and Lighting Elevation NTS

DECORATIVE METAL SPIRE

EIFS

EIFS/ BRICK

EIFS

PRECAST CONCRETE/ EIFS ACCENT

PAINTED METAL RAILING EIFS/ BRICK

PRECAST CONCRETE/ EIFS LINTEL

MASONRY/ EIFS BASE

PRECAST CONCRETE/ EIFS ACCENT

## NOTE:

THESE ELEVATIONS ARE SCHEMATIC IN NATURE AND INTENDED TO ONLY DEPICT THE SCALE AND DESIGN QUALITY OF THE DEVELOPMENT. THESE ELEVATIONS ARE SUBJECT TO MODIFICATION DURING PREPARATION OF THE FINAL DESIGN DEVELOPMENT AND CONSTRUCTION DOCUMENTS. FURTHER, THE FINAL DESIGN WILL REQUIRE MUDD-O REVIEW PRIOR TO ISSUANCE OF BUILDING PERMITS.

A COMBINATION OF MATERIALS WILL BE USED AS LISTED IN THE ARCHITECTURAL STANDARDS ON SHEET RZ1.00 AND ARE SUBJECT TO MODIFICATION DURING PREPARATION OF THE FINAL DESIGN DEVELOPMENT.