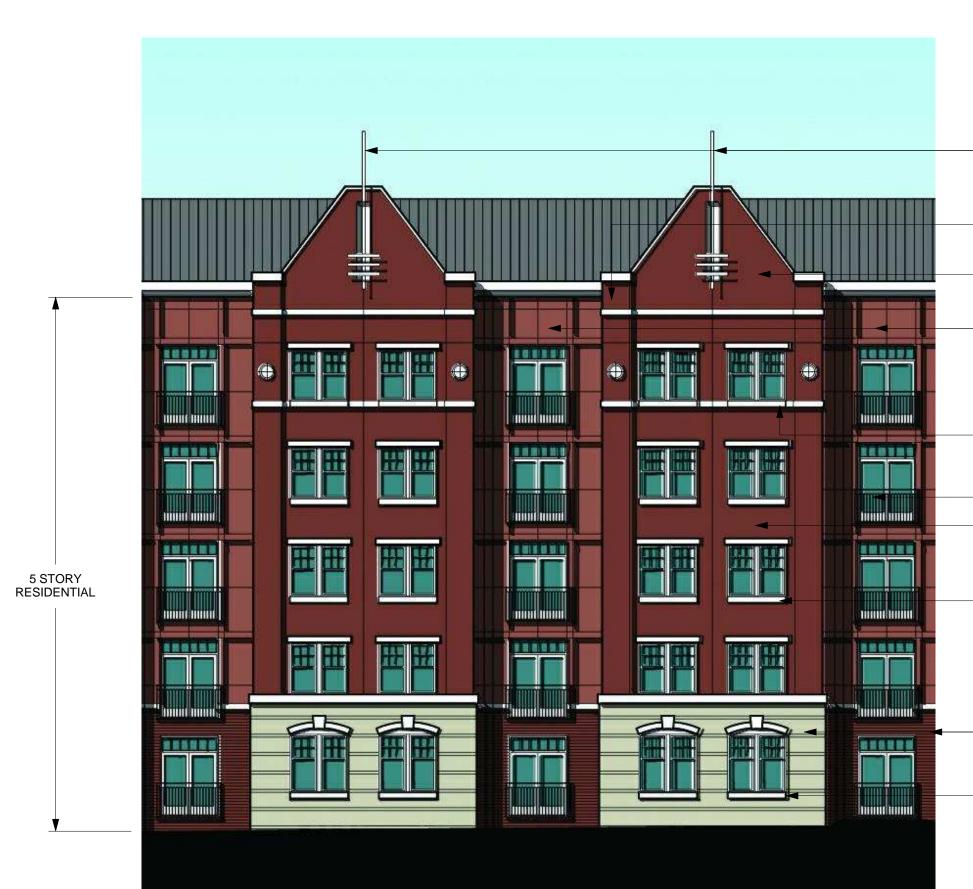

5 Sample Elevation Concepts NTS

3 Tree and Lighting Elevation NTS

DECORATIVE METAL SPIRE

EIFS

EIFS/ BRICK

EIFS

PRECAST CONCRETE/ EIFS ACCENT

PAINTED METAL RAILING EIFS/ BRICK

PRECAST CONCRETE/ EIFS LINTEL

MASONRY/ EIFS BASE

PRECAST CONCRETE/ EIFS ACCENT

## NOTE:

THESE ELEVATIONS ARE SCHEMATIC IN NATURE AND INTENDED TO ONLY DEPICT THE SCALE AND DESIGN QUALITY OF THE DEVELOPMENT. THESE ELEVATIONS ARE SUBJECT TO MODIFICATION DURING PREPARATION OF THE FINAL DESIGN DEVELOPMENT AND CONSTRUCTION DOCUMENTS. FURTHER, THE FINAL DESIGN WILL REQUIRE MUDD-O REVIEW PRIOR TO ISSUANCE OF BUILDING PERMITS.

A COMBINATION OF MATERIALS WILL BE USED AS LISTED IN THE ARCHITECTURAL STANDARDS ON SHEET RZ1.00 AND ARE SUBJECT TO MODIFICATION DURING PREPARATION OF THE FINAL DESIGN DEVELOPMENT.