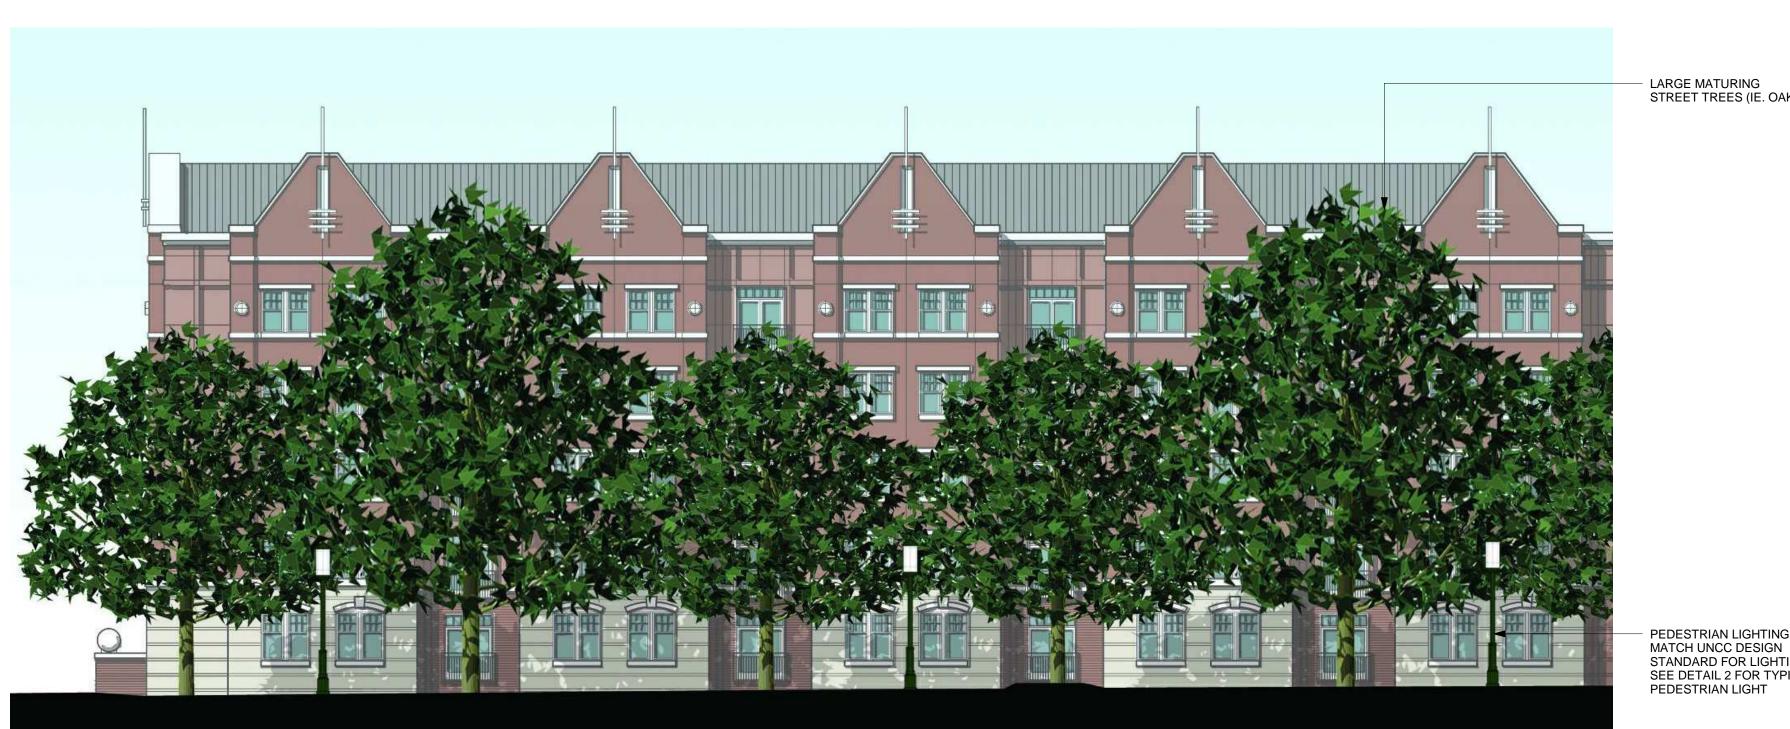

5 Sample Elevation Concepts NTS

3 Tree and Lighting Elevation NTS

DECORATIVE METAL SPIRE

EIFS

EIFS/ BRICK

EIFS

PRECAST CONCRETE/ EIFS ACCENT

PAINTED METAL RAILING EIFS/ BRICK

PRECAST CONCRETE/ EIFS LINTEL

MASONRY/ EIFS BASE

PRECAST CONCRETE/ EIFS ACCENT

## NOTE:

THESE ELEVATIONS ARE SCHEMATIC IN NATURE AND INTENDED TO ONLY DEPICT THE SCALE AND DESIGN QUALITY OF THE DEVELOPMENT. THESE ELEVATIONS ARE SUBJECT TO MODIFICATION DURING PREPARATION OF THE FINAL DESIGN DEVELOPMENT AND CONSTRUCTION DOCUMENTS. FURTHER, THE FINAL DESIGN WILL REQUIRE MUDD-O REVIEW PRIOR TO ISSUANCE OF BUILDING PERMITS.

A COMBINATION OF MATERIALS WILL BE USED AS LISTED IN THE ARCHITECTURAL STANDARDS ON SHEET RZ1.00 AND ARE SUBJECT TO MODIFICATION DURING PREPARATION OF THE FINAL DESIGN DEVELOPMENT.