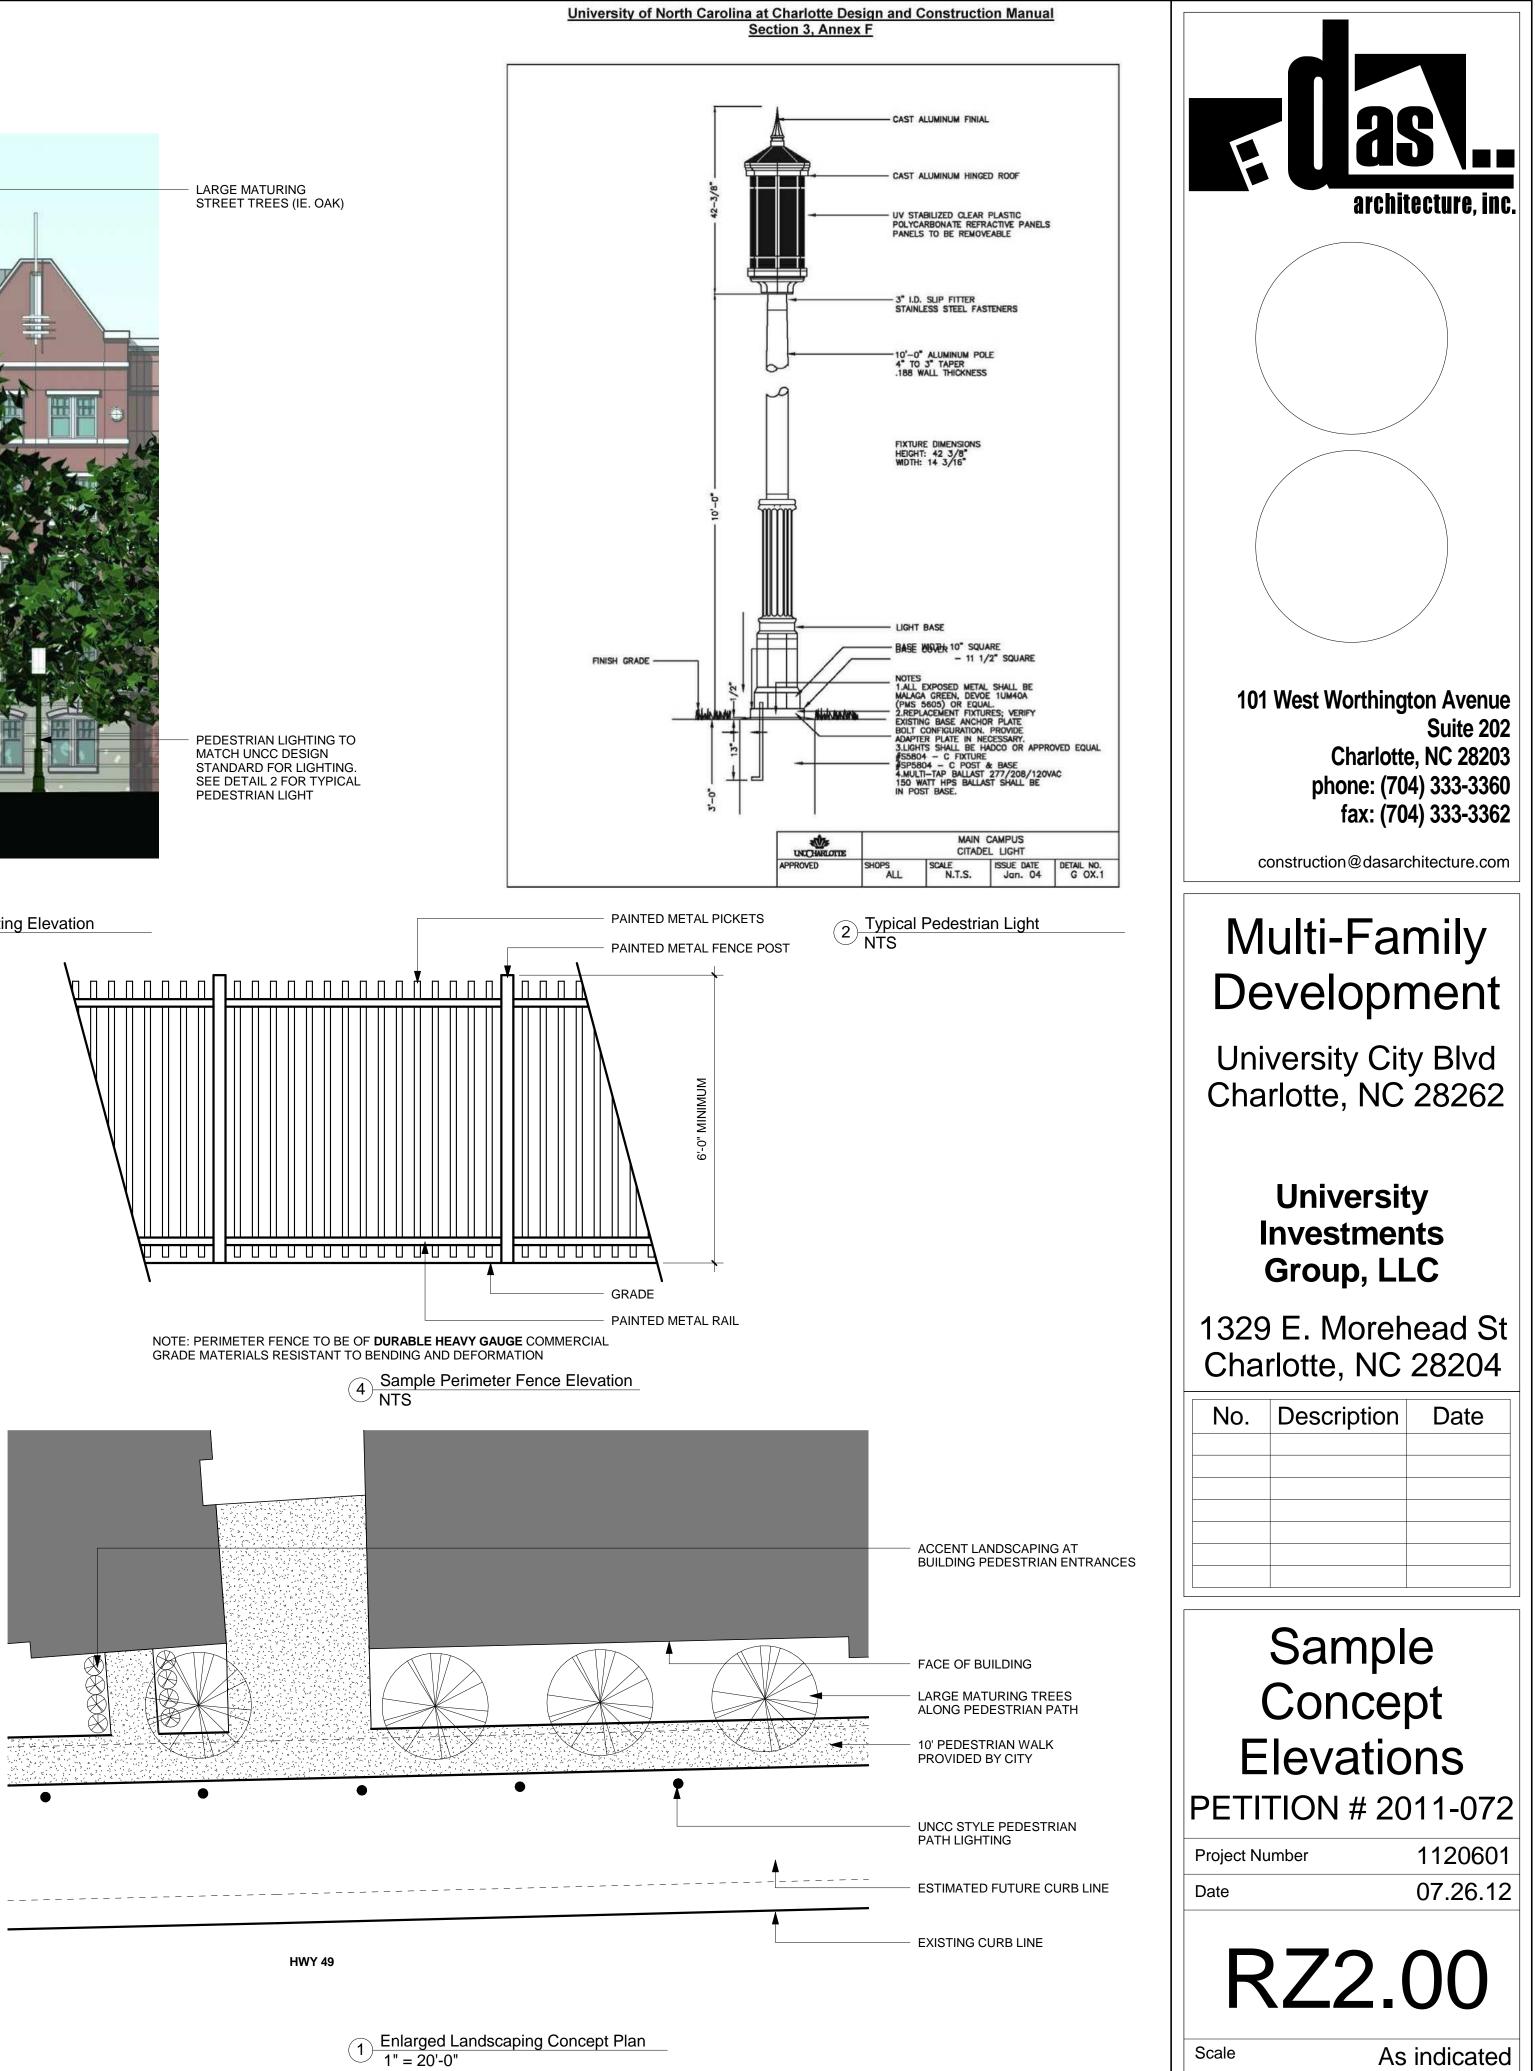

5 Sample Elevation Concepts NTS

3 Tree and Lighting Elevation NTS

DECORATIVE METAL SPIRE

EIFS

EIFS/ BRICK

EIFS

PRECAST CONCRETE/ EIFS ACCENT

PAINTED METAL RAILING EIFS/ BRICK

## NOTE:

THESE ELEVATIONS ARE SCHEMATIC IN NATURE AND INTENDED TO ONLY DEPICT THE SCALE AND DESIGN QUALITY OF THE DEVELOPMENT. THESE ELEVATIONS ARE SUBJECT TO MODIFICATION DURING PREPARATION OF THE FINAL DESIGN DEVELOPMENT AND CONSTRUCTION DOCUMENTS. FURTHER, THE FINAL DESIGN WILL REQUIRE MUDD-O REVIEW PRIOR TO ISSUANCE OF BUILDING PERMITS.

A COMBINATION OF MATERIALS WILL BE USED AS LISTED IN THE ARCHITECTURAL STANDARDS ON SHEET RZ1.00 AND ARE SUBJECT TO MODIFICATION DURING PREPARATION OF THE FINAL DESIGN DEVELOPMENT.