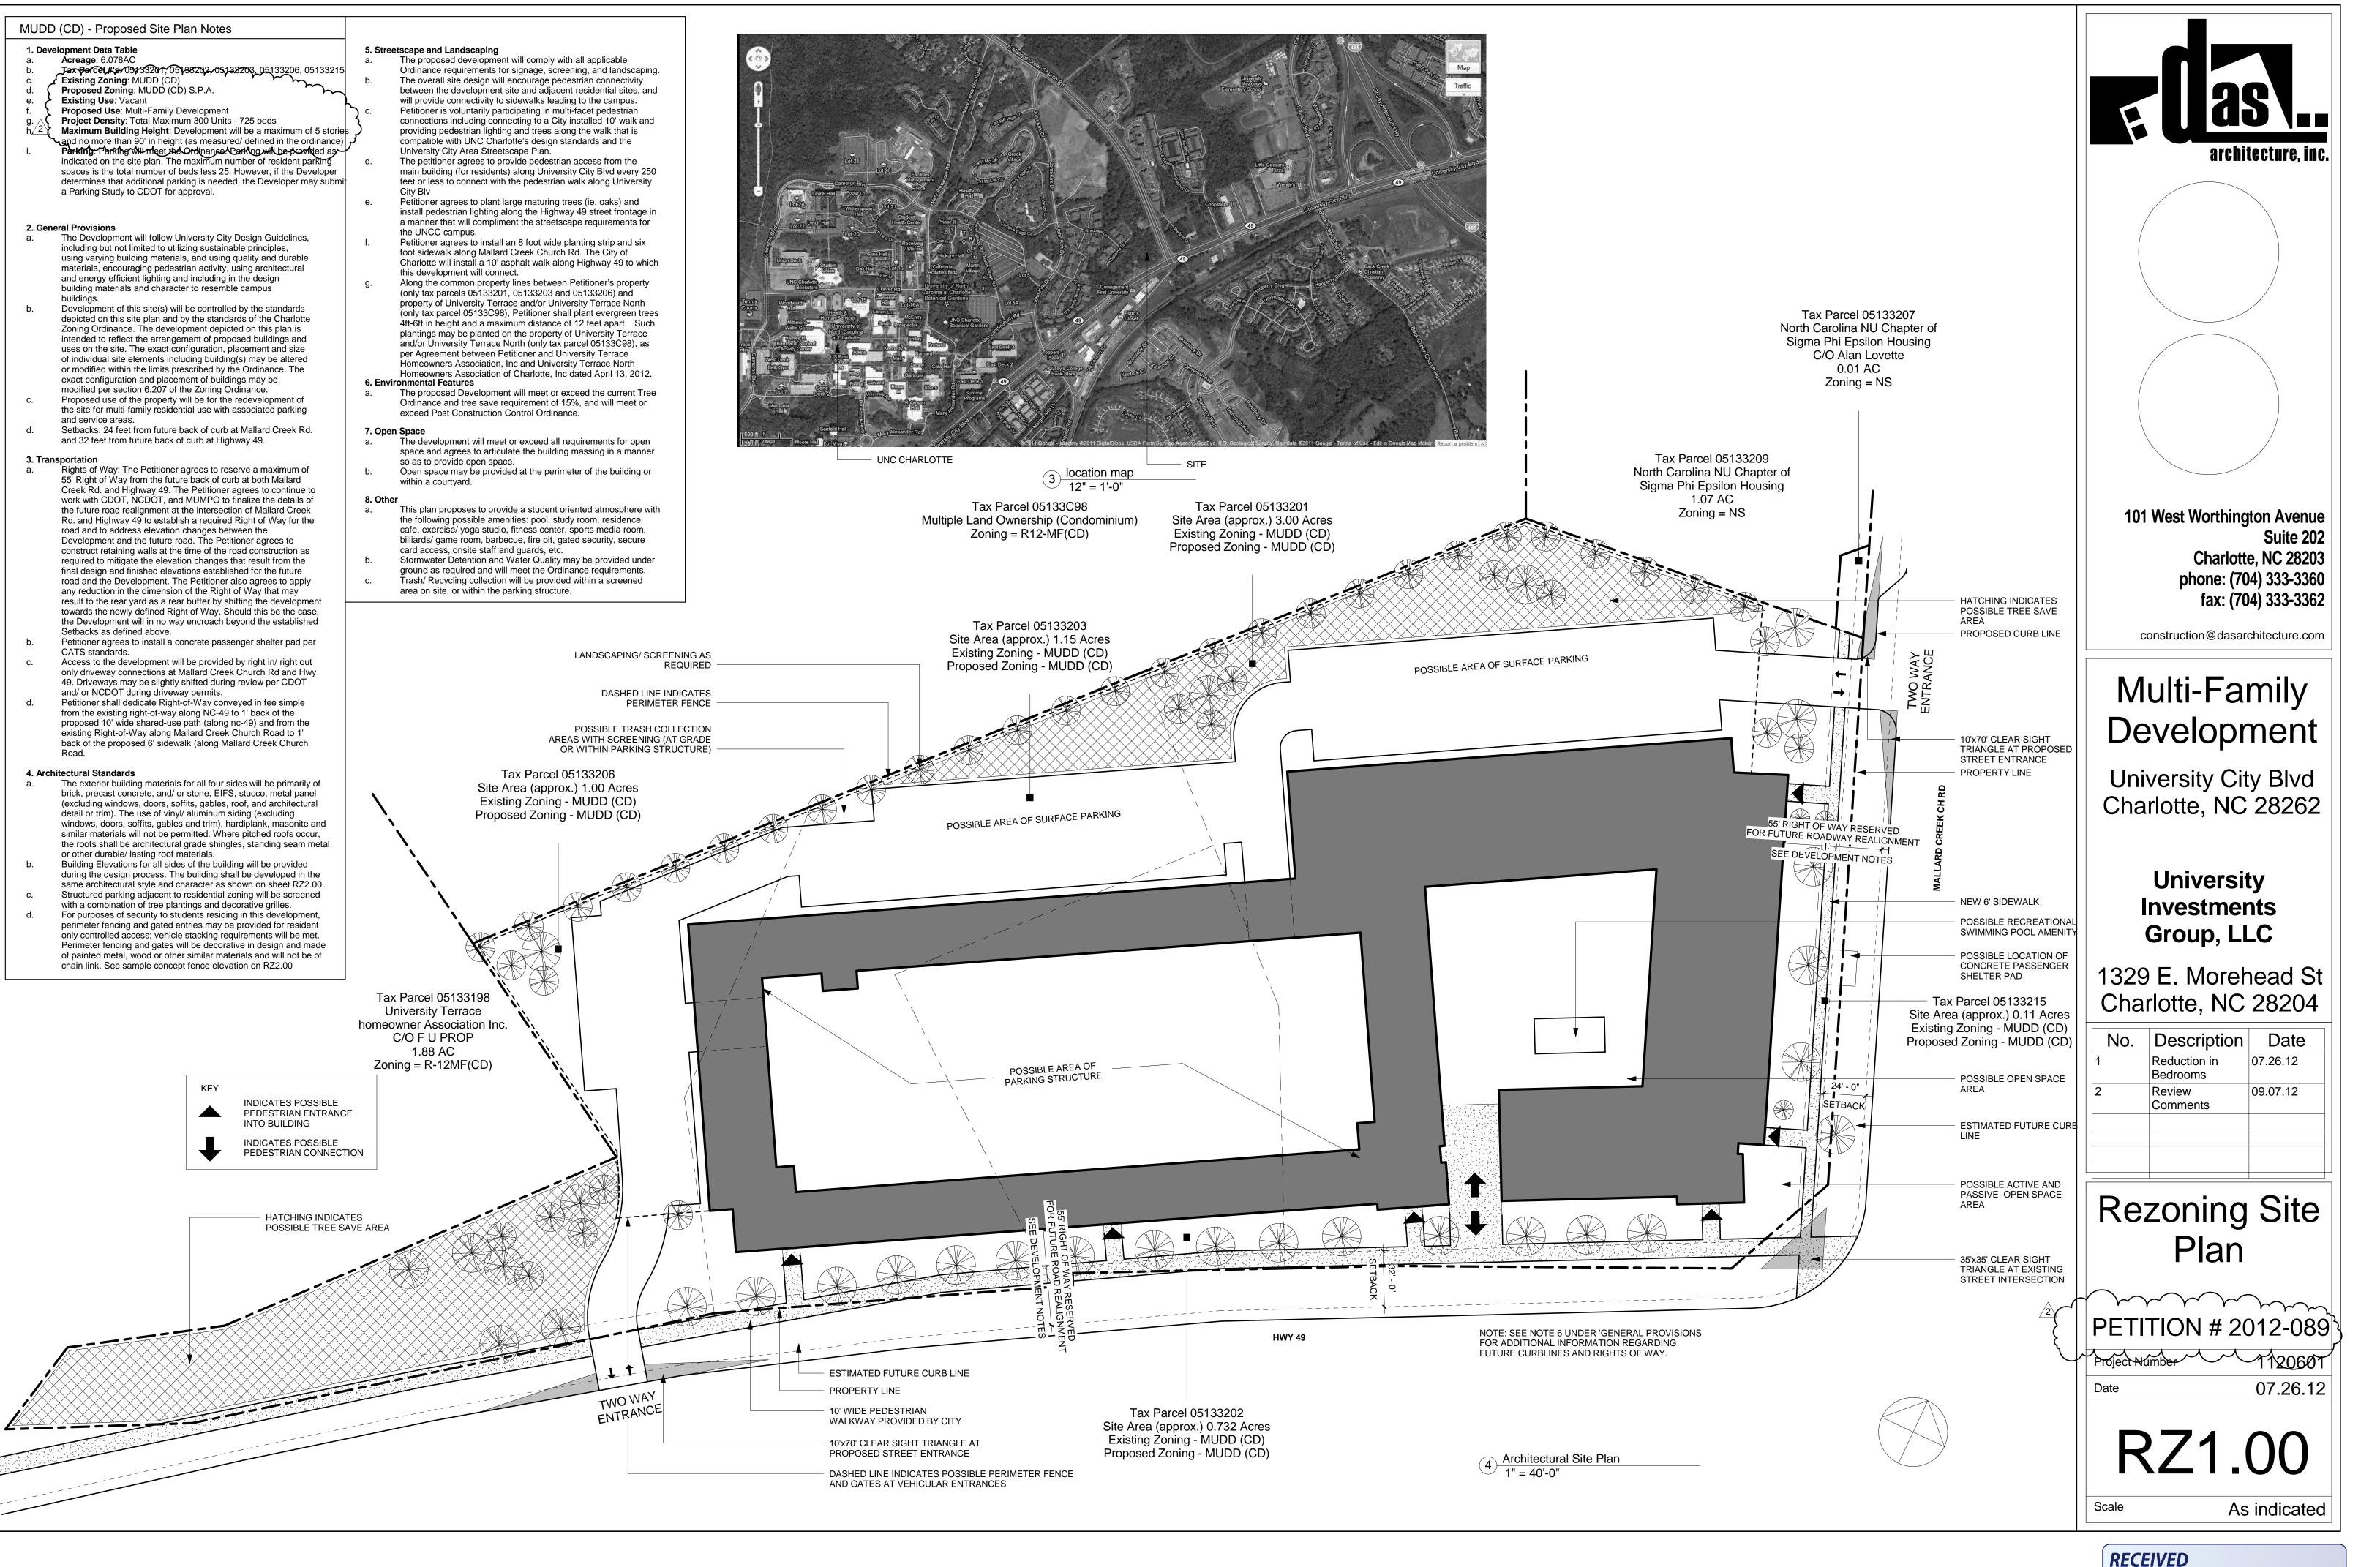

RECEIVED

By mcataldo at 2:01 pm, Sep 14, 2012

**University City Boulevard** 

NOTE:
THESE ELEVATIONS ARE SCHEMATIC IN NATURE AND INTENDED TO ONLY DEPICT THE SCALE AND DESIGN QUALITY OF THE DEVELOPMENT.

THESE ELEVATIONS ARE SUBJECT TO MODIFICATION DURING PREPARATION OF THE FINAL DESIGN DEVELOPMENT AND CONSTRUCTION DOCUMENTS.
BUILDING MASSING, LOCATION OF COURTYARD ENTRY, OTHER ARCHITECTURAL ELEMENTS MAY BE ALTERED IN THE FINAL DESIGN.

A COMBINATION OF MATERIALS WILL BE USED AS LISTED IN THE ARCHITECTURAL STANDARDS ON SHEET RZ1.00 AND ARE SUBJECT TO MODIFICATION DURING PREPARATION OF THE FINAL DESIGN DEVELOPMENT.

FURTHER, THE FINAL DESIGN WILL REQUIRE MUDD-O REVIEW PRIOR TO ISSUANCE OF

1 Sample Concept Elevation NTS

101 West Worthington Avenue Suite 202 Charlotte, NC 28203 phone: (704) 333-3360 fax: (704) 333-3362

construction@dasarchitecture.com

## Multi-Family Development University City Blvd Charlotte, NC 28262

## University Investments **Group, LLC**

1329 E. Morehead St Charlotte, NC 28204

| No. | Description          | Date     |
|-----|----------------------|----------|
| 1   | Planning<br>Comments | 09.07.12 |
|     |                      |          |
|     |                      |          |
|     |                      |          |

## Sample Concept Elevation

06.08.11

RZ2.01

Scale