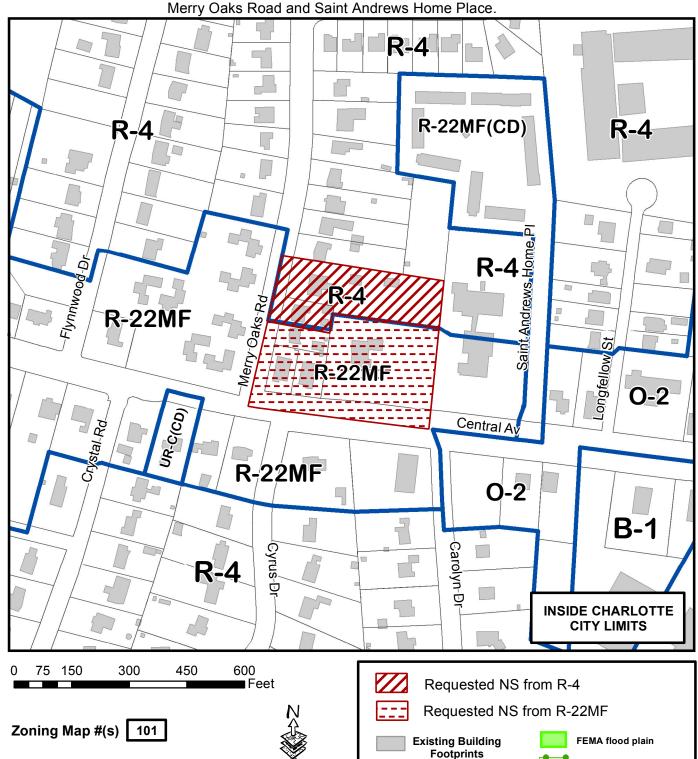

Petition #: 2012-065

Petitioner: <u>City of Charlotte</u>

Zoning Classification (Existing): R-4 and R-22MF

(Single Family Residential, up to 4 dwelling units per acre and Multi-Family Residential,

up to 22 dwelling units per acre)

Zoning Classification (Requested): NS

(Neighborhood Services)

**Acreage & Location:** Approximately 4.02 acres located on the north side of Central Avenue between Merry Oaks Road and Saint Andrews Home Place.