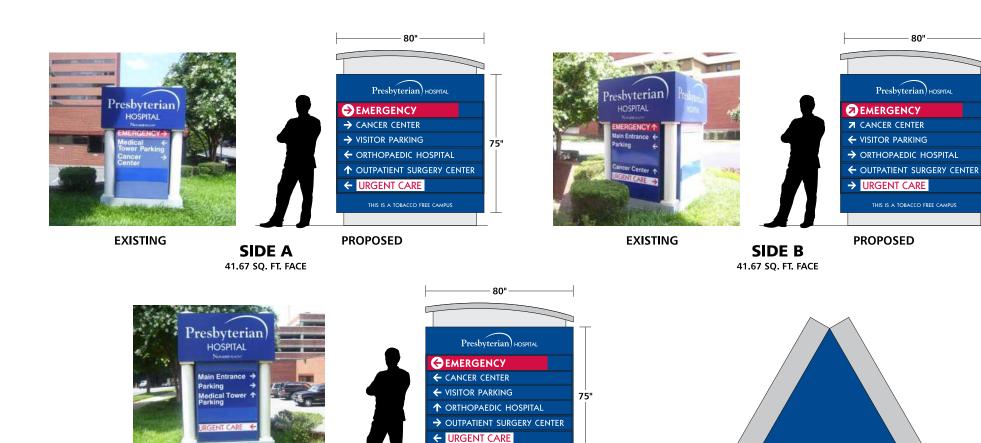

**CONTACT NAME:** Joy Greear **EMAIL:** ajgreear@novanthealth.org

DATE: 3/20/12 QUOTE #: DRAWN BY: SP

**EXISTING PROPOSED TOP VIEW** SIDE C 41.67 SQ. FT. FACE **PMS** WHITE **COOL GRAY 2 C** COOL GRAY 4 C PMS 662 C **CARDINAL RED** 

1. The purpose of this S.P.A. is to allow an increase in the allowed sign height and sign square footage.

SIGN T3

THIS IS A TOBACCO FREE CAMPUS

2. All other conditions & optional provisions with petition 2007-076 still apply to the subject property.

Presbyterian HOSPITAL

THIS IS A TOBACCO FREE CAMPUS

**PROPOSED** 

75"

95" HIGH x 80" WIDE

LED INTERNALLY ILLUMINATED, 41.67 SQ. FT. FACE • THREE-SIDED

RPSIGNS 3108 Monroe Road

Charlotte, N.C. 28205 Ph: 704.344.8552 Fax: 704.375.8081

All ideas, designs and arrangements expressed on this drawing are the exclusive property of RP Sign Systems until purchased and any reproduction or use without written consent is prohibited.

95" HIGH x 80" WIDE
LED INTERNALLY ILLUMINATED, 41.67 SQ. FT. FACE • THREE-SIDED