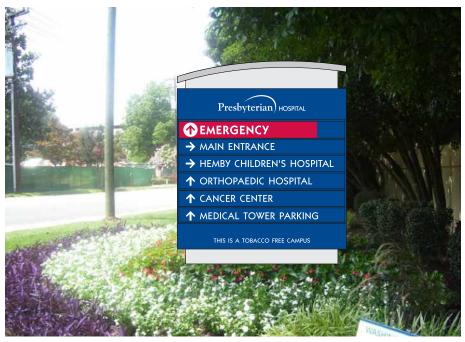

RPSIGNS

3108 Monroe Road Charlotte, N.C. 28205 Ph: 704.344.8552 Fax: 704.375.8081 www.rpsigns.net **CUSTOMER:** Presbyterian Hospital Main

**LOCATION:** 200 Hawthorne Lane Charlotte, NC 28204 **PROJECT:** New Campus Signage - Phase I Sign Types A, B, T

**CONTACT NAME:** Joy Greear **EMAIL:** ajgreear@novanthealth.org

DATE: 3/08/12 QUOTE #: DRAWN BY: SP

All ideas, designs and arrangements expressed on this drawing are the exclusive property of RP Sign Systems until purchased and any reproduction or use without written consent is prohibited.