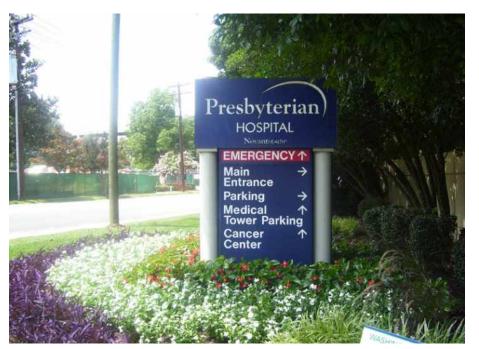

RPSIGNS

3108 Monroe Road Charlotte, N.C. 28205 Ph: 704.344.8552 Fax: 704.375.8081 www.rpsigns.net **CUSTOMER:** Presbyterian Hospital Main

**LOCATION:** 200 Hawthorne Lane Charlotte, NC 28204 **PROJECT:** New Campus Signage - Phase I Sign Types A, B, T

**CONTACT NAME:** Joy Greear **EMAIL:** ajgreear@novanthealth.org

DATE: 3/08/12 QUOTE #: DRAWN BY: SP

All ideas, designs and arrangements expressed on this drawing are the exclusive property of RP Sign Systems until purchased and any reproduction or use without written consent is prohibited.