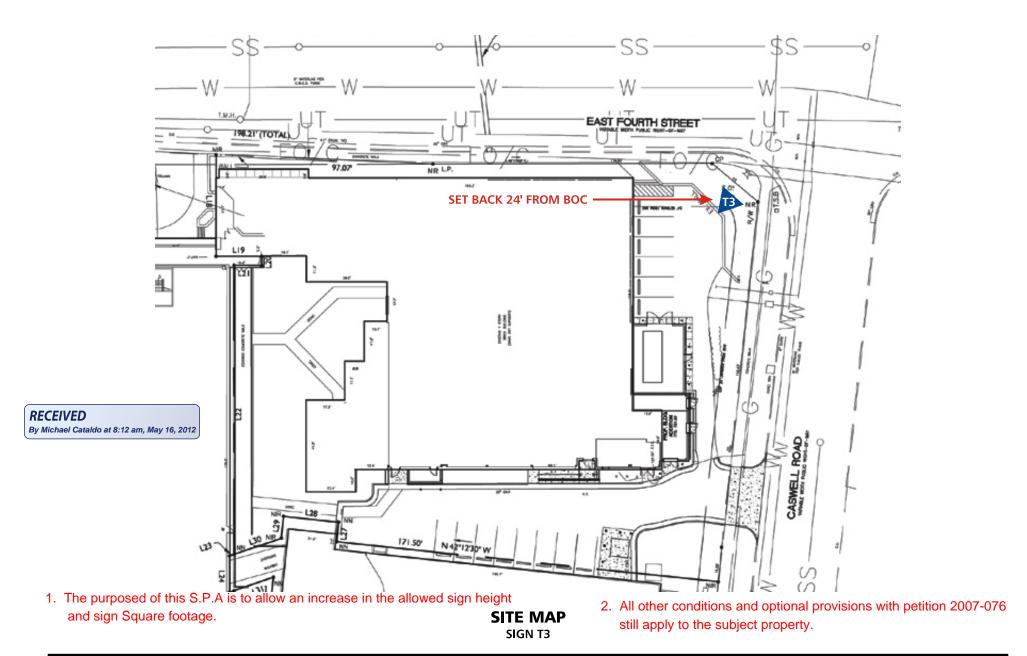

1. The purpose of this S.P.A. is to allow an increase in the allowed sign height and sign square footage.

SIGN T3

THIS IS A TOBACCO FREE CAMPUS

2. All other conditions & optional provisions with petition 2007-076 still apply to the subject property.