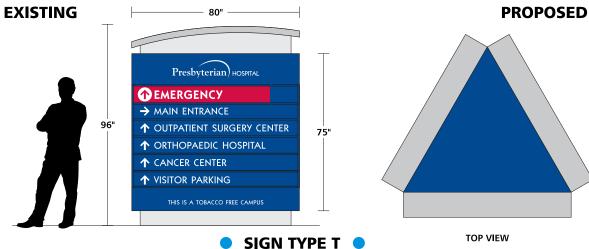

Presbyterian HOSPITAL

THIS IS A TOBACCO FREE CAMPUS

**PROPOSED** 

75"

95" HIGH x 80" WIDE

LED INTERNALLY ILLUMINATED, 41.67 SQ. FT. FACE • THREE-SIDED

RPSIGNS 3108 Monroe Road

Charlotte, N.C. 28205 Ph: 704.344.8552 Fax: 704.375.8081

All ideas, designs and arrangements expressed on this drawing are the exclusive property of RP Sign Systems until purchased and any reproduction or use without written consent is prohibited.

95" HIGH x 80" WIDE
LED INTERNALLY ILLUMINATED, 41.67 SQ. FT. FACE • THREE-SIDED