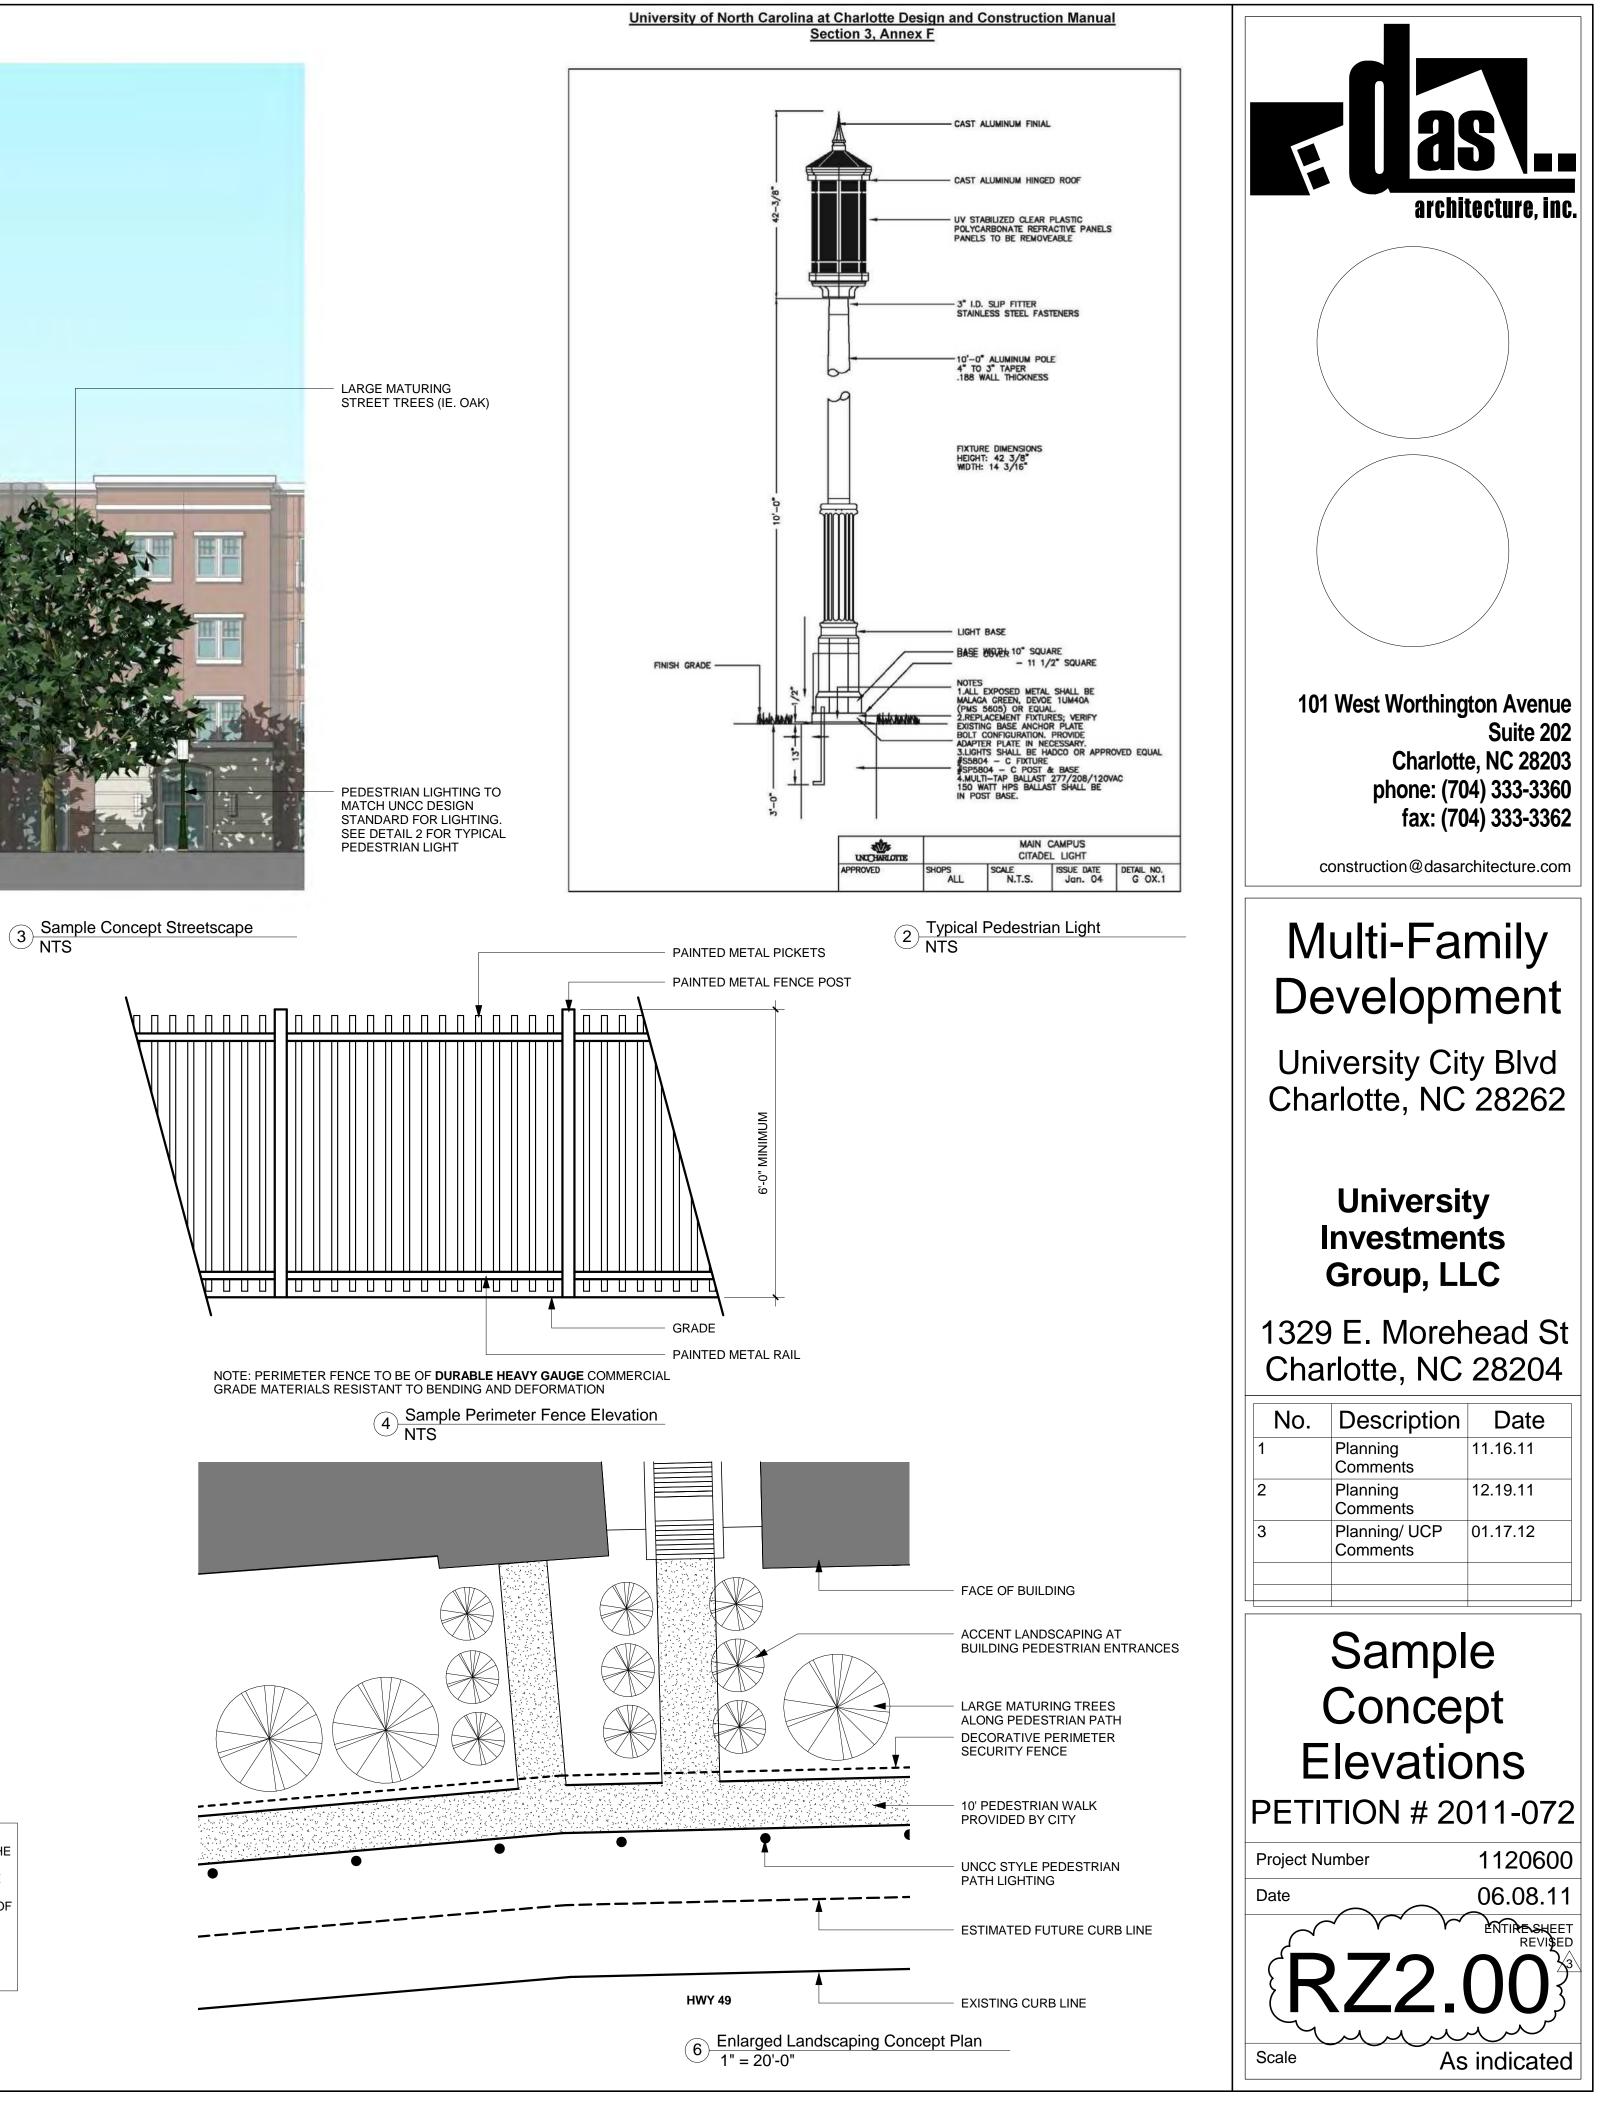

DECORATIVE METAL SPIRE

EIFS

EIFS/ BRICK

EIFS

PRECAST CONCRETE/ EIFS ACCENT

PAINTED METAL RAILING

EIFS/ BRICK

PRECAST CONCRETE/ EIFS LINTEL

MASONRY/ EIFS BASE

PRECAST CONCRETE/ EIFS ACCENT

DECORATIVE ARCHITECTURAL SCREENING AT PARKING

THESE ELEVATIONS ARE SCHEMATIC IN NATURE AND INTENDED TO ONLY DEPICT THE SCALE AND DESIGN QUALITY OF THE DEVELOPMENT. THESE ELEVATIONS ARE SUBJECT TO MODIFICATION DURING PREPARATION OF THE FINAL DESIGN DEVELOPMENT AND CONSTRUCTION DOCUMENTS. FURTHER, THE FINAL DESIGN WILL REQUIRE MUDD-O REVIEW PRIOR TO ISSUANCE OF BUILDING PERMITS.

A COMBINATION OF MATERIALS WILL BE USED AS LISTED IN THE ARCHITECTURAL STANDARDS ON SHEET RZ1.00 AND ARE SUBJECT TO MODIFICATION DURING PREPARATION OF THE FINAL DESIGN DEVELOPMENT.