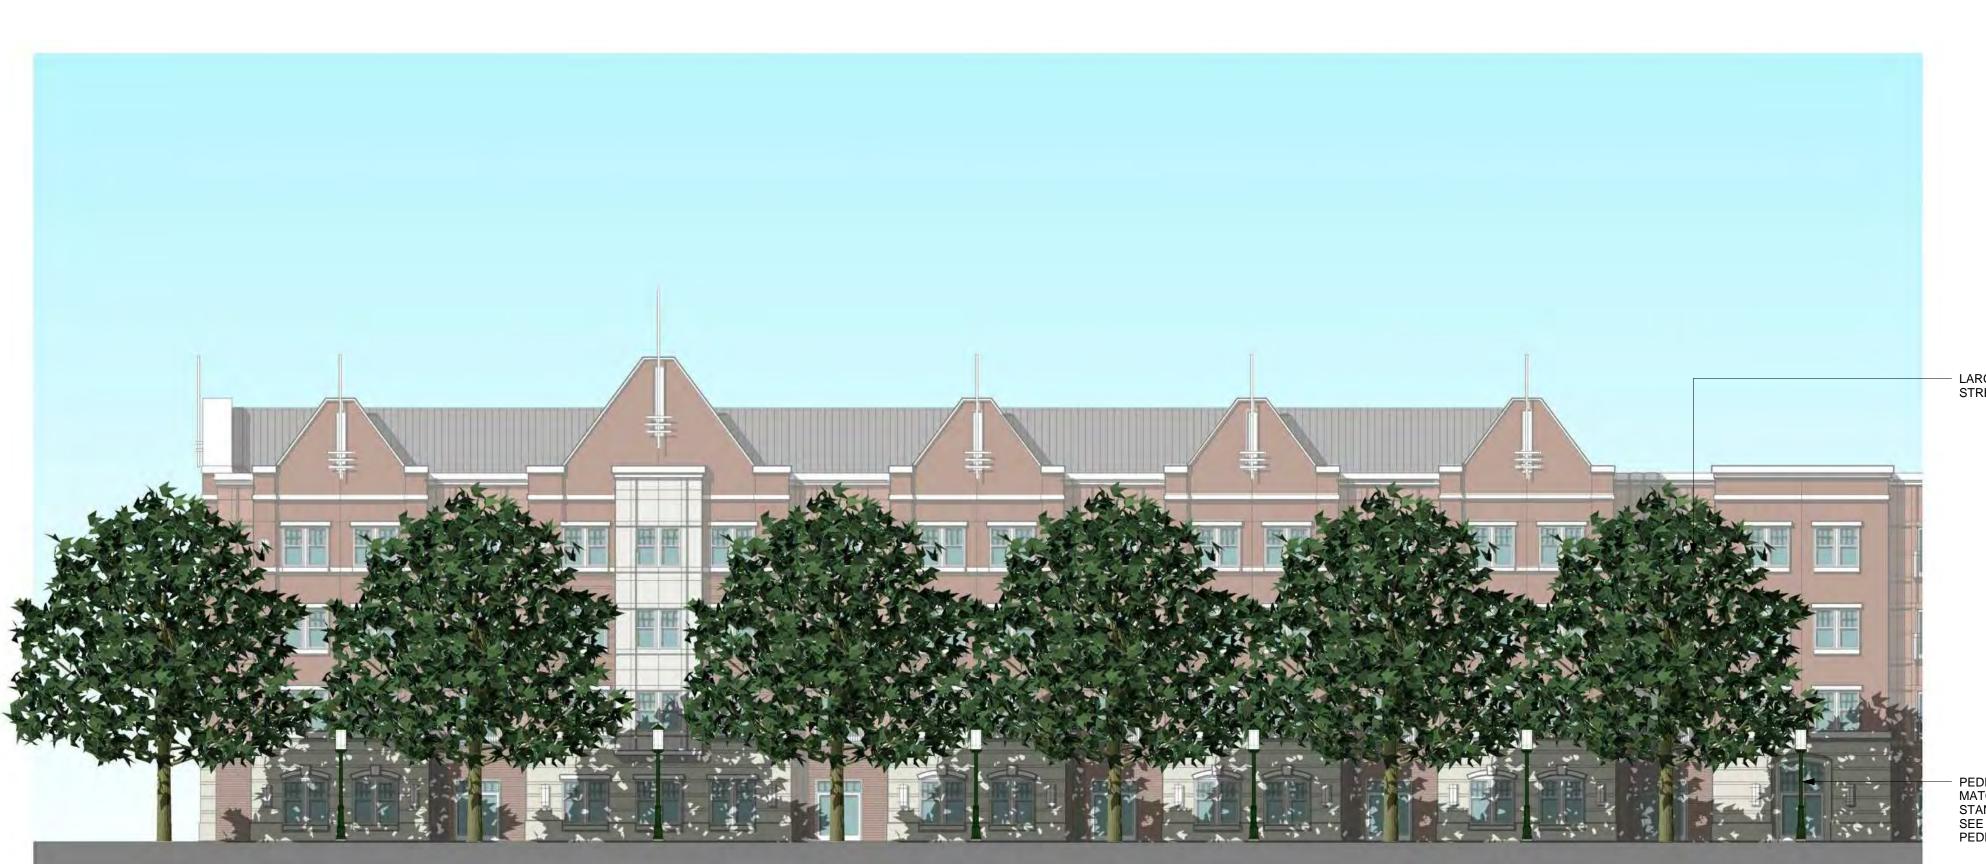

DECORATIVE METAL SPIRE

EIFS

EIFS/ BRICK

EIFS

PRECAST CONCRETE/ EIFS ACCENT

PAINTED METAL RAILING

EIFS/ BRICK

PRECAST CONCRETE/ EIFS LINTEL

MASONRY/ EIFS BASE

PRECAST CONCRETE/ EIFS ACCENT

DECORATIVE ARCHITECTURAL SCREENING AT PARKING

THESE ELEVATIONS ARE SCHEMATIC IN NATURE AND INTENDED TO ONLY DEPICT THE SCALE AND DESIGN QUALITY OF THE DEVELOPMENT. THESE ELEVATIONS ARE SUBJECT TO MODIFICATION DURING PREPARATION OF THE FINAL DESIGN DEVELOPMENT AND CONSTRUCTION DOCUMENTS. FURTHER, THE FINAL DESIGN WILL REQUIRE MUDD-O REVIEW PRIOR TO ISSUANCE OF BUILDING PERMITS.

A COMBINATION OF MATERIALS WILL BE USED AS LISTED IN THE ARCHITECTURAL STANDARDS ON SHEET RZ1.00 AND ARE SUBJECT TO MODIFICATION DURING PREPARATION OF THE FINAL DESIGN DEVELOPMENT.