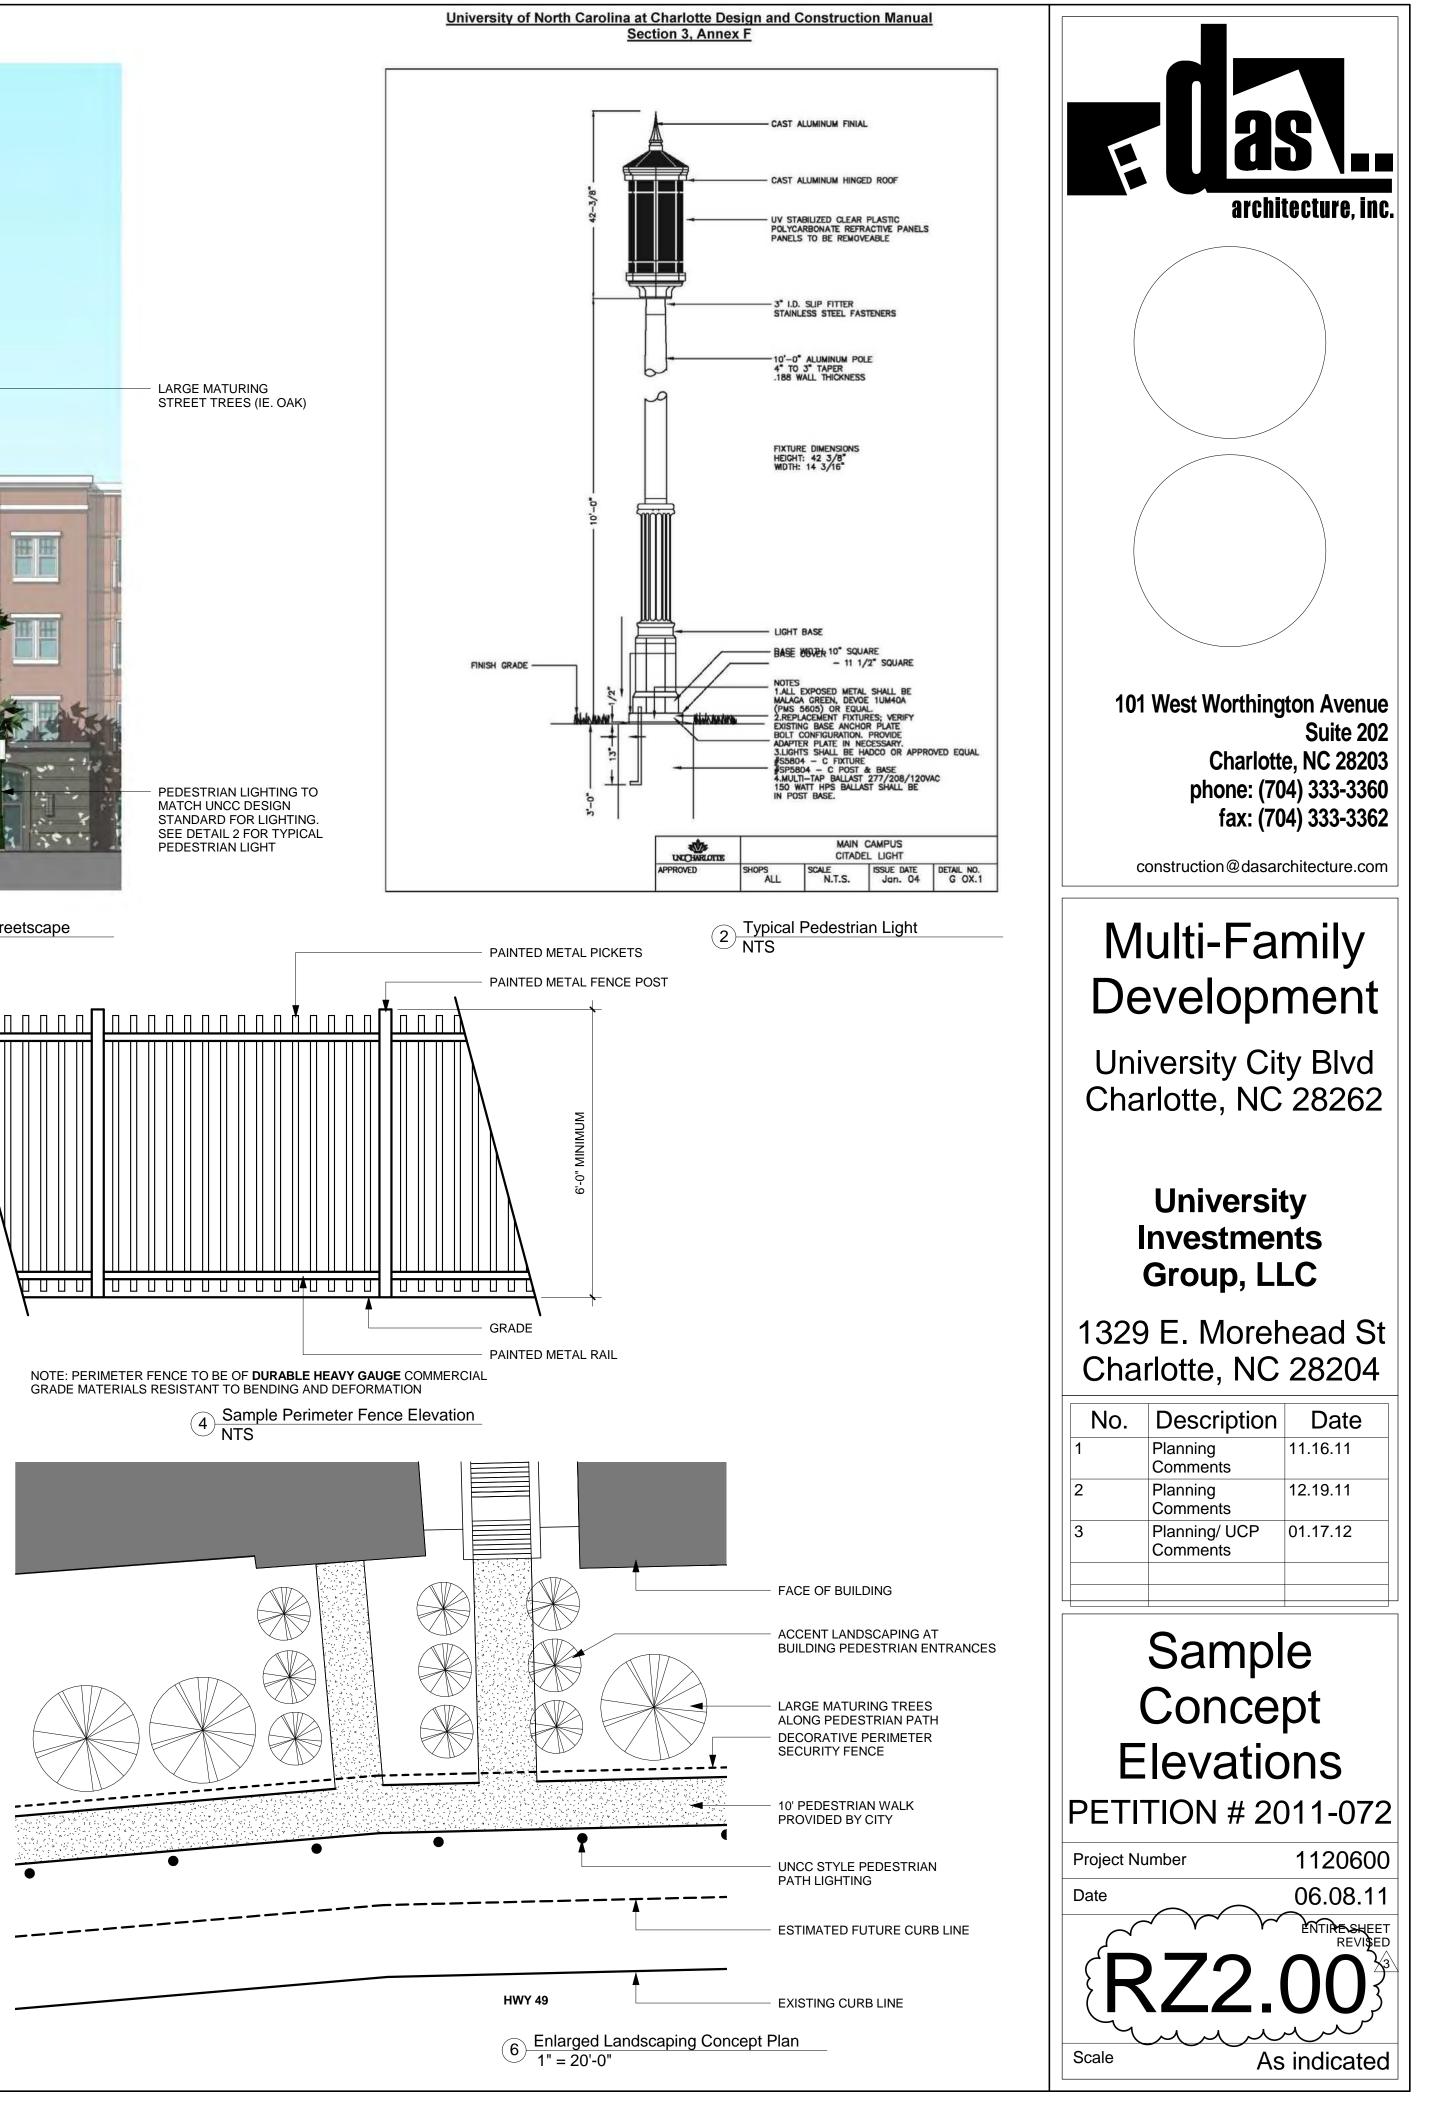

DECORATIVE METAL SPIRE

EIFS

EIFS/ BRICK

EIFS

PRECAST CONCRETE/ EIFS ACCENT

PAINTED METAL RAILING

EIFS/ BRICK

PRECAST CONCRETE/ EIFS LINTEL

MASONRY/ EIFS BASE

PRECAST CONCRETE/ EIFS ACCENT

DECORATIVE ARCHITECTURAL SCREENING AT PARKING

THESE ELEVATIONS ARE SCHEMATIC IN NATURE AND INTENDED TO ONLY DEPICT THE SCALE AND DESIGN QUALITY OF THE DEVELOPMENT. THESE ELEVATIONS ARE SUBJECT TO MODIFICATION DURING PREPARATION OF THE FINAL DESIGN DEVELOPMENT AND CONSTRUCTION DOCUMENTS. FURTHER, THE FINAL DESIGN WILL REQUIRE MUDD-O REVIEW PRIOR TO ISSUANCE OF BUILDING PERMITS.

A COMBINATION OF MATERIALS WILL BE USED AS LISTED IN THE ARCHITECTURAL STANDARDS ON SHEET RZ1.00 AND ARE SUBJECT TO MODIFICATION DURING PREPARATION OF THE FINAL DESIGN DEVELOPMENT.