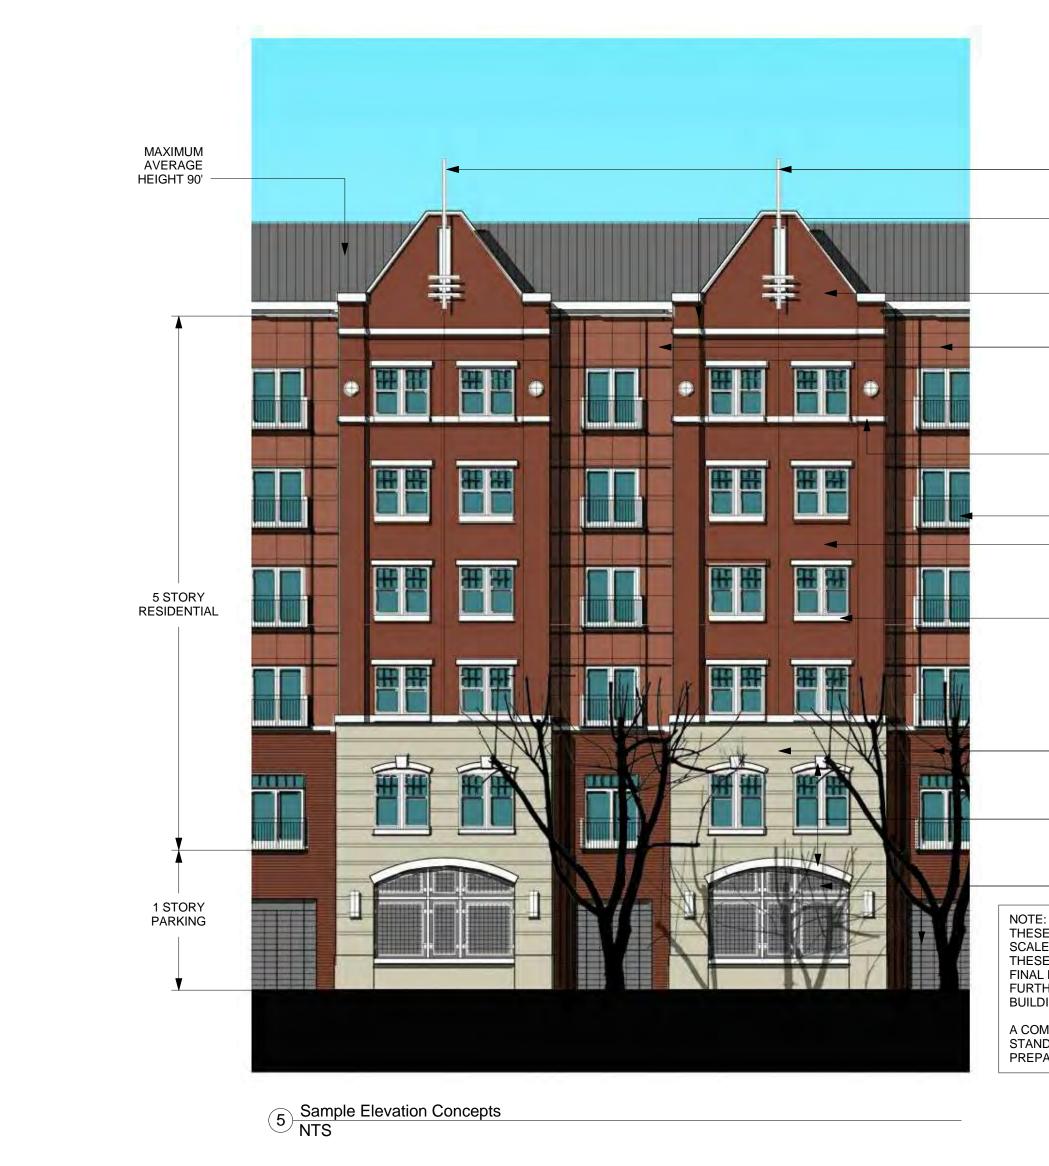

DECORATIVE METAL SPIRE

EIFS

EIFS/ BRICK

EIFS

PRECAST CONCRETE/ EIFS ACCENT

PAINTED METAL RAILING

EIFS/ BRICK

PRECAST CONCRETE/ EIFS LINTEL

MASONRY/ EIFS BASE

PRECAST CONCRETE/ EIFS ACCENT

DECORATIVE ARCHITECTURAL SCREENING AT PARKING

THESE ELEVATIONS ARE SCHEMATIC IN NATURE AND INTENDED TO ONLY DEPICT THE SCALE AND DESIGN QUALITY OF THE DEVELOPMENT. THESE ELEVATIONS ARE SUBJECT TO MODIFICATION DURING PREPARATION OF THE FINAL DESIGN DEVELOPMENT AND CONSTRUCTION DOCUMENTS. FURTHER, THE FINAL DESIGN WILL REQUIRE MUDD-O REVIEW PRIOR TO ISSUANCE OF BUILDING PERMITS.

A COMBINATION OF MATERIALS WILL BE USED AS LISTED IN THE ARCHITECTURAL STANDARDS ON SHEET RZ1.00 AND ARE SUBJECT TO MODIFICATION DURING PREPARATION OF THE FINAL DESIGN DEVELOPMENT.