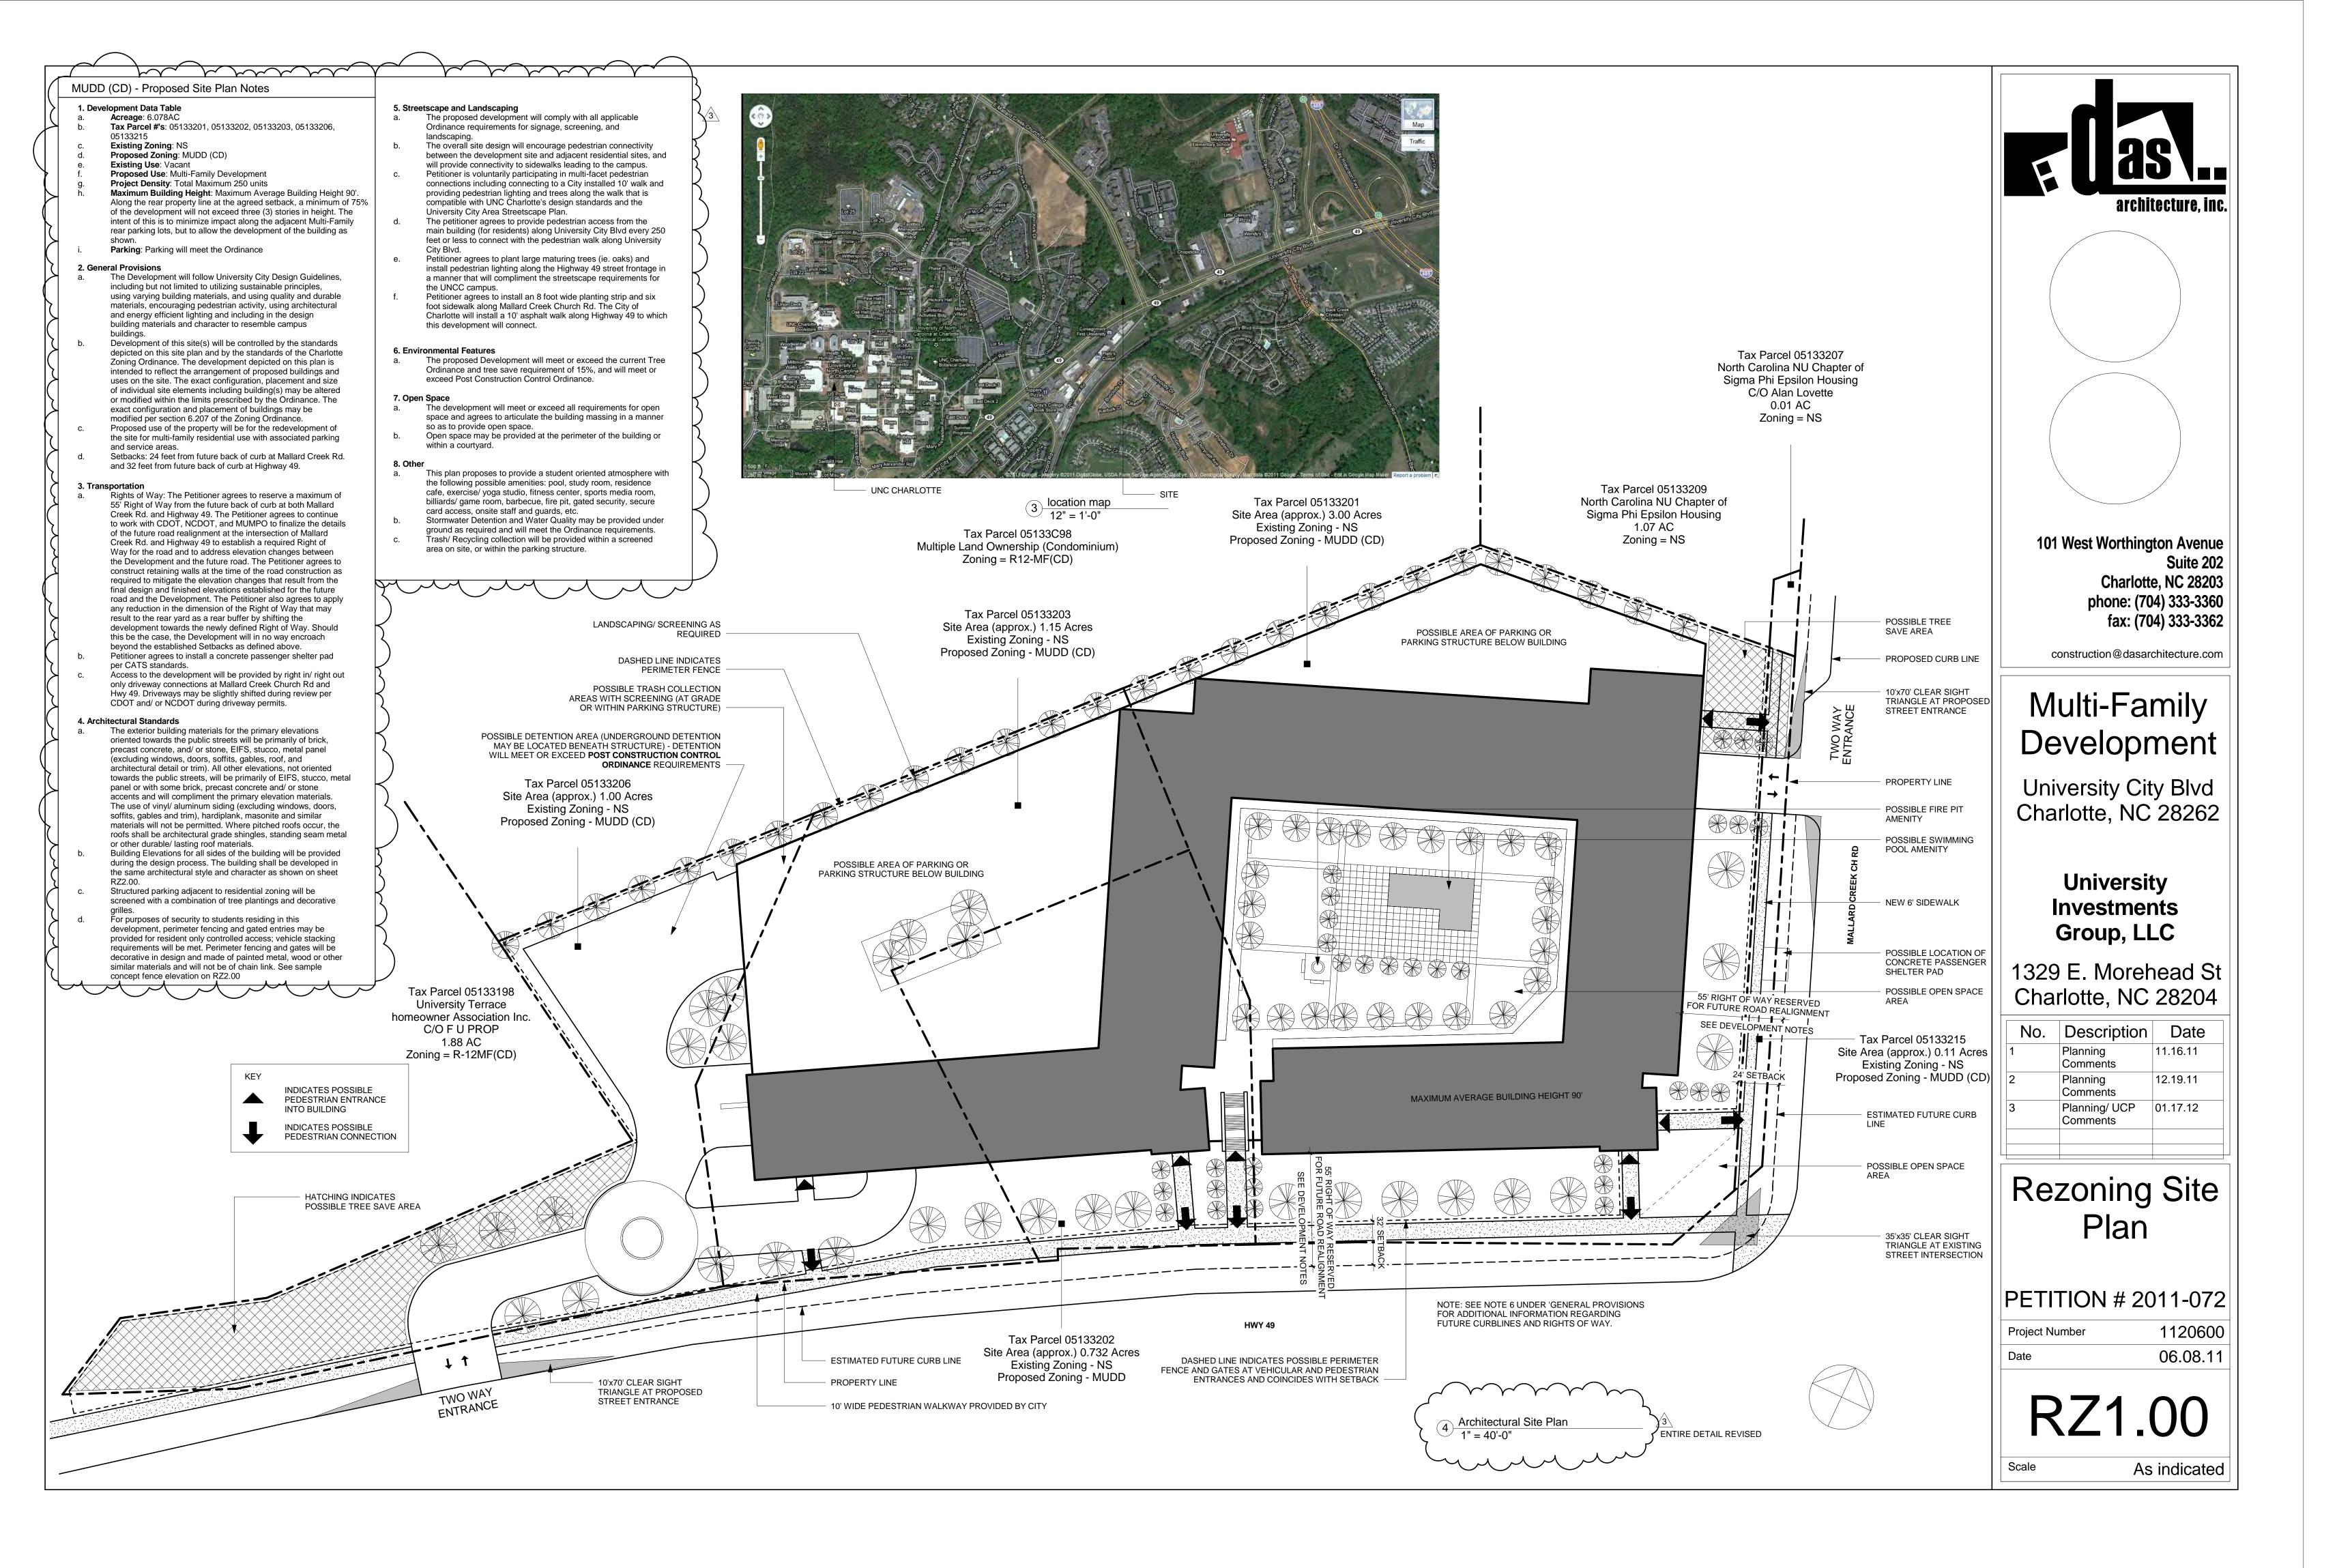

DECORATIVE METAL SPIRE

EIFS

EIFS/ BRICK

EIFS

PRECAST CONCRETE/ EIFS ACCENT

PAINTED METAL RAILING

EIFS/ BRICK

PRECAST CONCRETE/ EIFS LINTEL

MASONRY/ EIFS BASE

PRECAST CONCRETE/ EIFS ACCENT

DECORATIVE ARCHITECTURAL SCREENING AT PARKING

THESE ELEVATIONS ARE SCHEMATIC IN NATURE AND INTENDED TO ONLY DEPICT THE SCALE AND DESIGN QUALITY OF THE DEVELOPMENT. THESE ELEVATIONS ARE SUBJECT TO MODIFICATION DURING PREPARATION OF THE FINAL DESIGN DEVELOPMENT AND CONSTRUCTION DOCUMENTS. FURTHER, THE FINAL DESIGN WILL REQUIRE MUDD-O REVIEW PRIOR TO ISSUANCE OF BUILDING PERMITS.

A COMBINATION OF MATERIALS WILL BE USED AS LISTED IN THE ARCHITECTURAL STANDARDS ON SHEET RZ1.00 AND ARE SUBJECT TO MODIFICATION DURING PREPARATION OF THE FINAL DESIGN DEVELOPMENT.