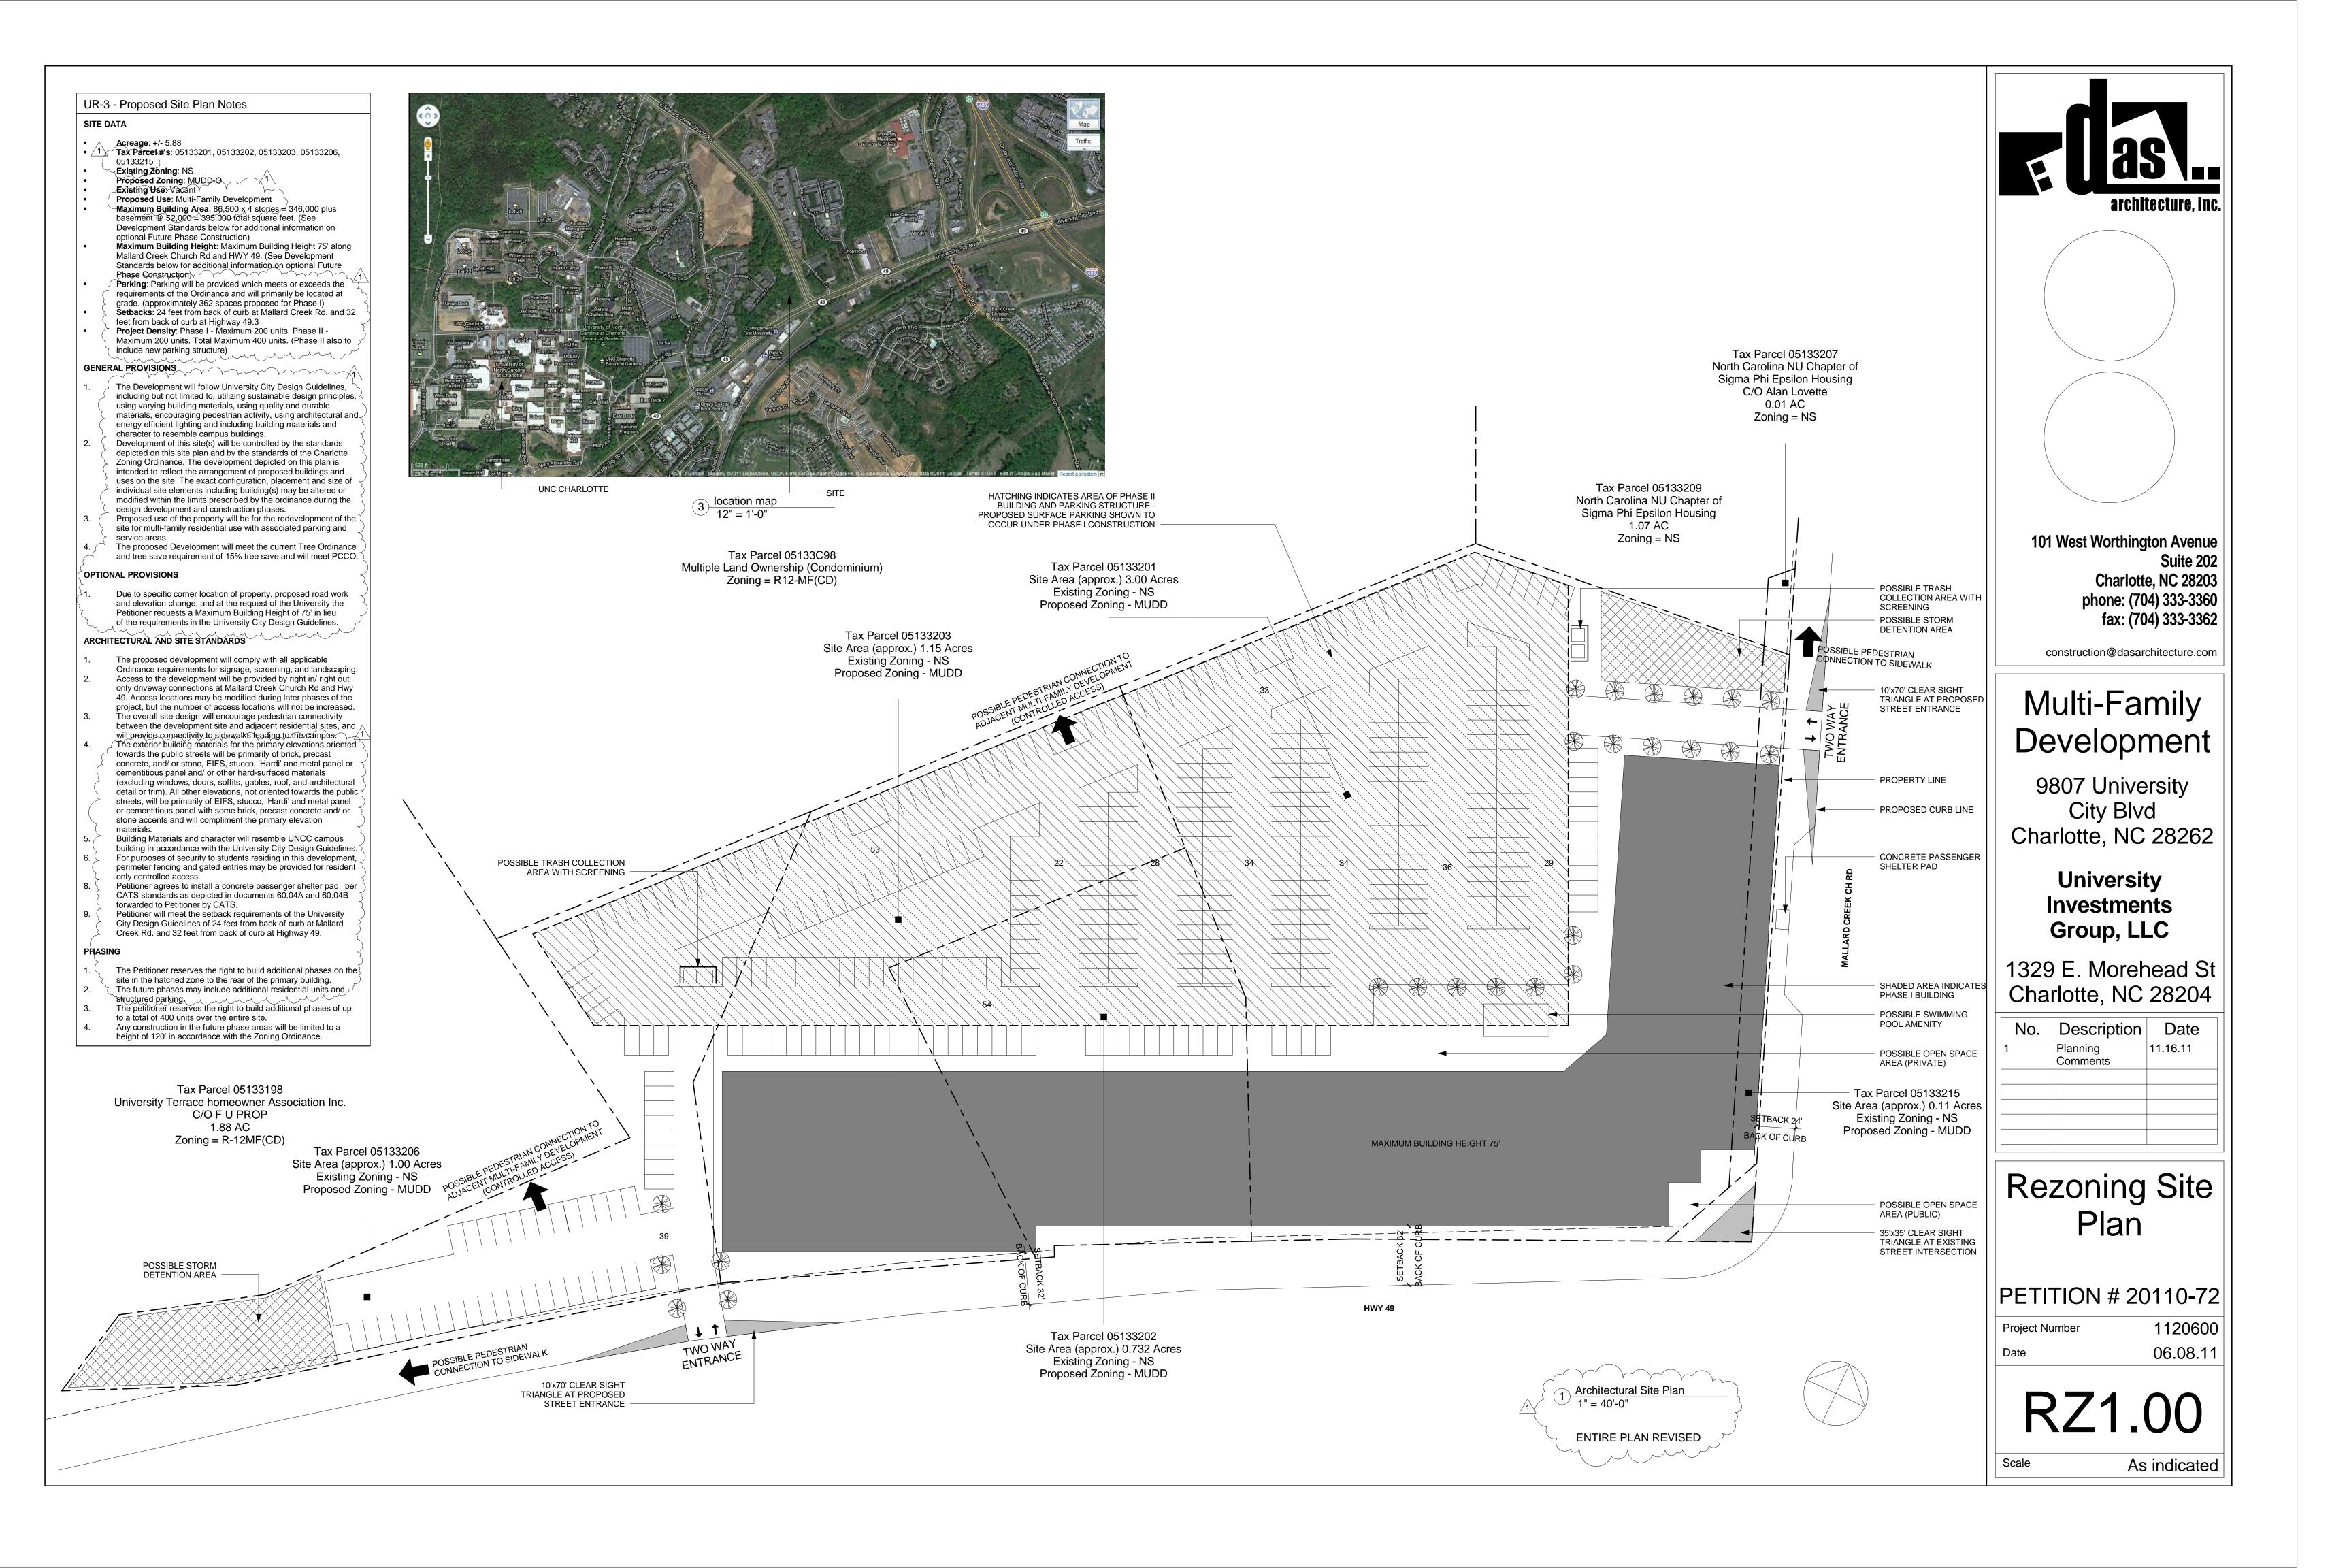

## UNCC STUDENT HOUSING CONCEPT

Mallard Creek Church Road

• 田田 田田 • •<u>#</u>#<u>#</u>#

MASONRY/ EIFS BASE

PRECAST CONCRETE/ EIFS ACCENT PAINTED METAL RAILING - PRECAST CONCRETE/ EIFS LINTEL

EIFS/ BRICK EIFS/ HARDI-PANEL

## Multi-Family Development

9807 University City Blvd Charlotte, NC 28262

## University Investments Group, LLC

1329 E. Morehead St Charlotte, NC 28204

| No. | Description          | Date     |
|-----|----------------------|----------|
|     | Planning<br>Comments | 11.16.11 |
|     |                      |          |

University City Boulevard