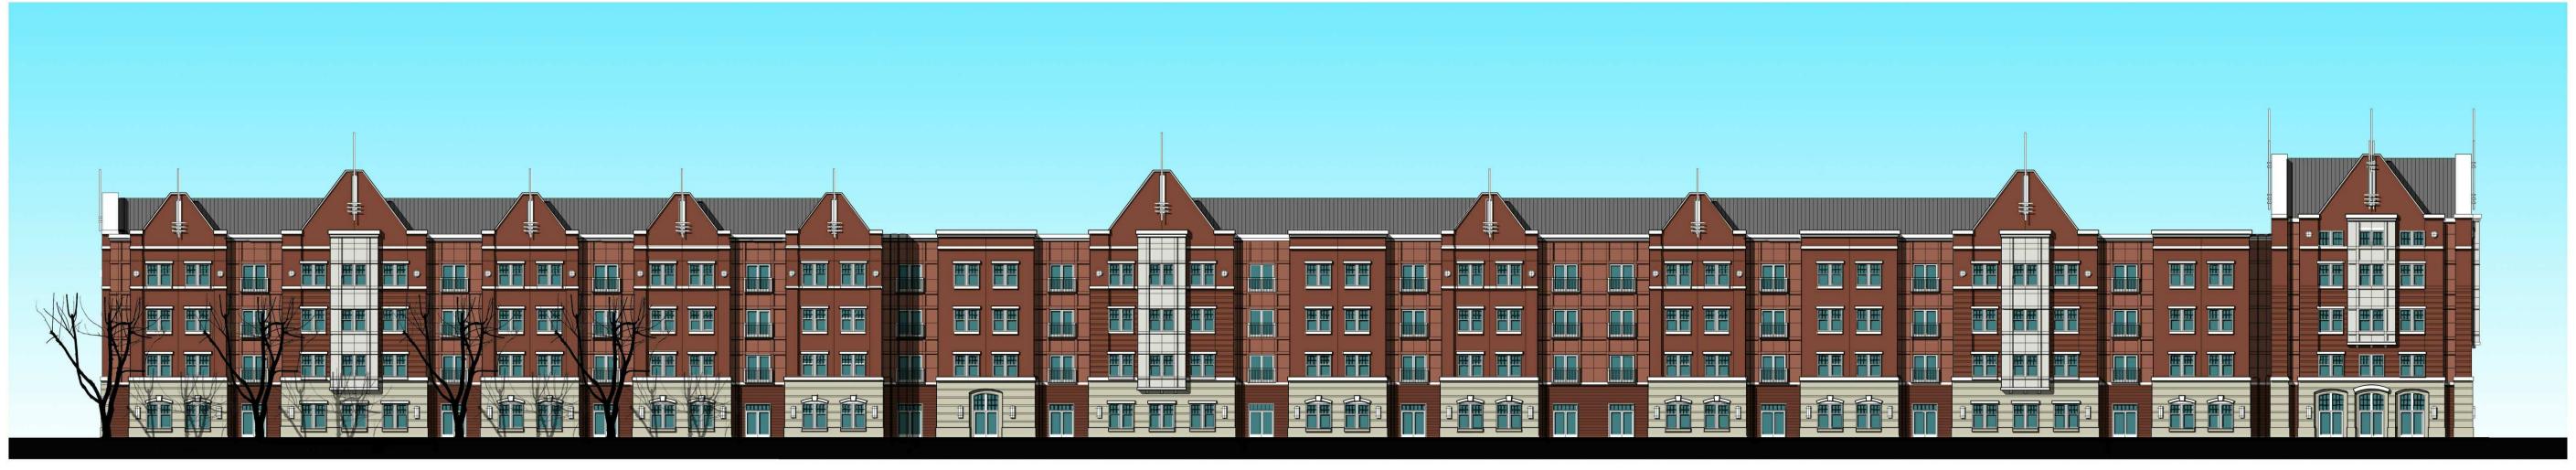

## UNCC STUDENT HOUSING CONCEPT

Mallard Creek Church Road

• 田田 田田 • •<u>#</u>#<u>#</u>#

MASONRY/ EIFS BASE

PRECAST CONCRETE/ EIFS ACCENT PAINTED METAL RAILING - PRECAST CONCRETE/ EIFS LINTEL

EIFS/ BRICK EIFS/ HARDI-PANEL

EIFS/ HARDI-PANEL

DECORATIVE METAL SPIRE

101 West Worthington Avenue Suite 202 Charlotte, NC 28203 phone: (704) 333-3360 fax: (704) 333-3362

construction@dasarchitecture.com

## Sample Concept Elevations

PETITION # 20110-72 1120600 Project Number

06.08.11

Scale

NEW SHEET

As indicated

THE FINAL DESIGN DEVELOPMENT AND CONSTRUCTION DOCUMENTS. FURTHER, THE FINAL DESIGN WILL REQUIRE MUDD-O REVIEW PRIOR TO ISSUANCE OF BUILDING PERMITS. MATERIALS LISTED ARE POSSIBLE MATERIALS TO BE USED ALONG WITH THOSE LISTED IN THE ARCHITECTURAL STANDARDS ON SHEET RZ1.00 AND ARE SUBJECT TO MODIFICATION DURING PREPARATION OF THE FINAL DESIGN DEVELOPMENT.