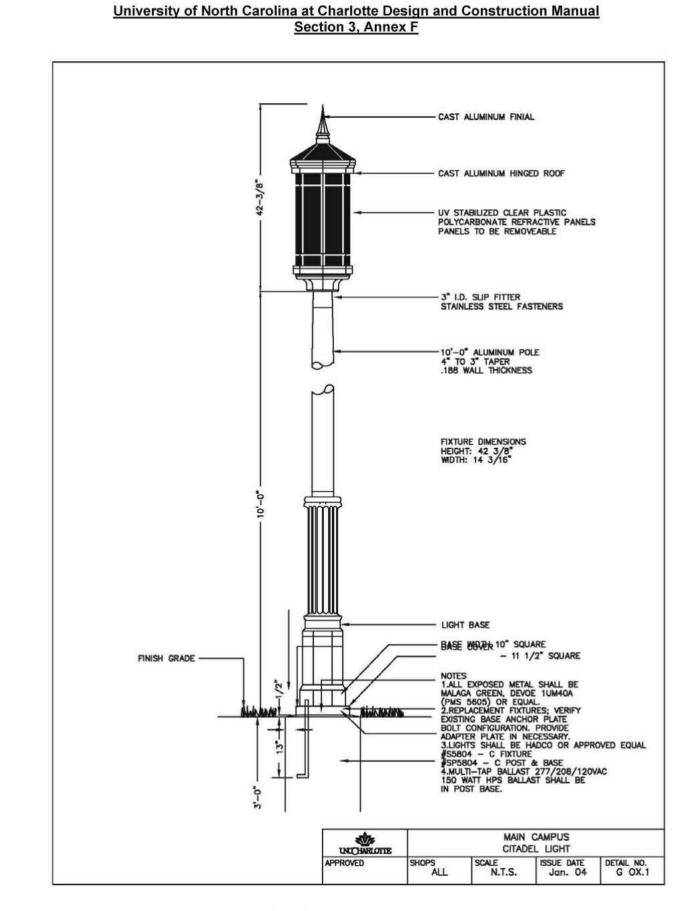

101 West Worthington Avenue Suite 202 Charlotte, NC 28203 phone: (704) 333-3360 fax: (704) 333-3362

construction@dasarchitecture.com

# Multi-Family Development

University City Blvd Charlotte, NC 28262

### University Investments Group, LLC

1329 E. Morehead St Charlotte, NC 28204

| No. | Description               | Date     |
|-----|---------------------------|----------|
| 1   | Planning<br>Comments      | 11.16.11 |
| 2   | Planning<br>Comments      | 12.19.11 |
| 3   | Planning/ UCP<br>Comments | 01.17.12 |
| 4   | Planning comments         | 02.24.12 |

# Rezoning Site Plan

PETITION # 2011-072

Project Number 1120600

Date 06.08.11

RZ1.00

As indicated

# PRDS STAIN LIGHT INFO TO MATCH THE CONTROL PROCESSING AND CONTROL PR







# Multi-Family Development

University City Blvd Charlotte, NC 28262

### University Investments Group, LLC

1329 E. Morehead St Charlotte, NC 28204

| No. | Description               | Date     |
|-----|---------------------------|----------|
| 1   | Planning<br>Comments      | 11.16.11 |
| 2   | Planning<br>Comments      | 12.19.11 |
| 3   | Planning/ UCP<br>Comments | 01.17.12 |
| 4   | Planning comments         | 02.24.12 |

# Sample Concept Elevations

PETITION # 2011-072

Project Number 1120600

Date 06.08.11

ENTIRE SHEET REVISED

RZ2.00

Scale As indicated

NOTE:
THESE ELEVATIONS ARE SCHEMATIC IN NATURE AND INTENDED TO ONLY DEPICT THE SCALE AND DESIGN QUALITY OF THE DEVELOPMENT. THESE ELEVATIONS ARE SUBJECT TO MODIFICATION DURING PREPARATION OF THE FINAL DESIGN DEVELOPMENT AN