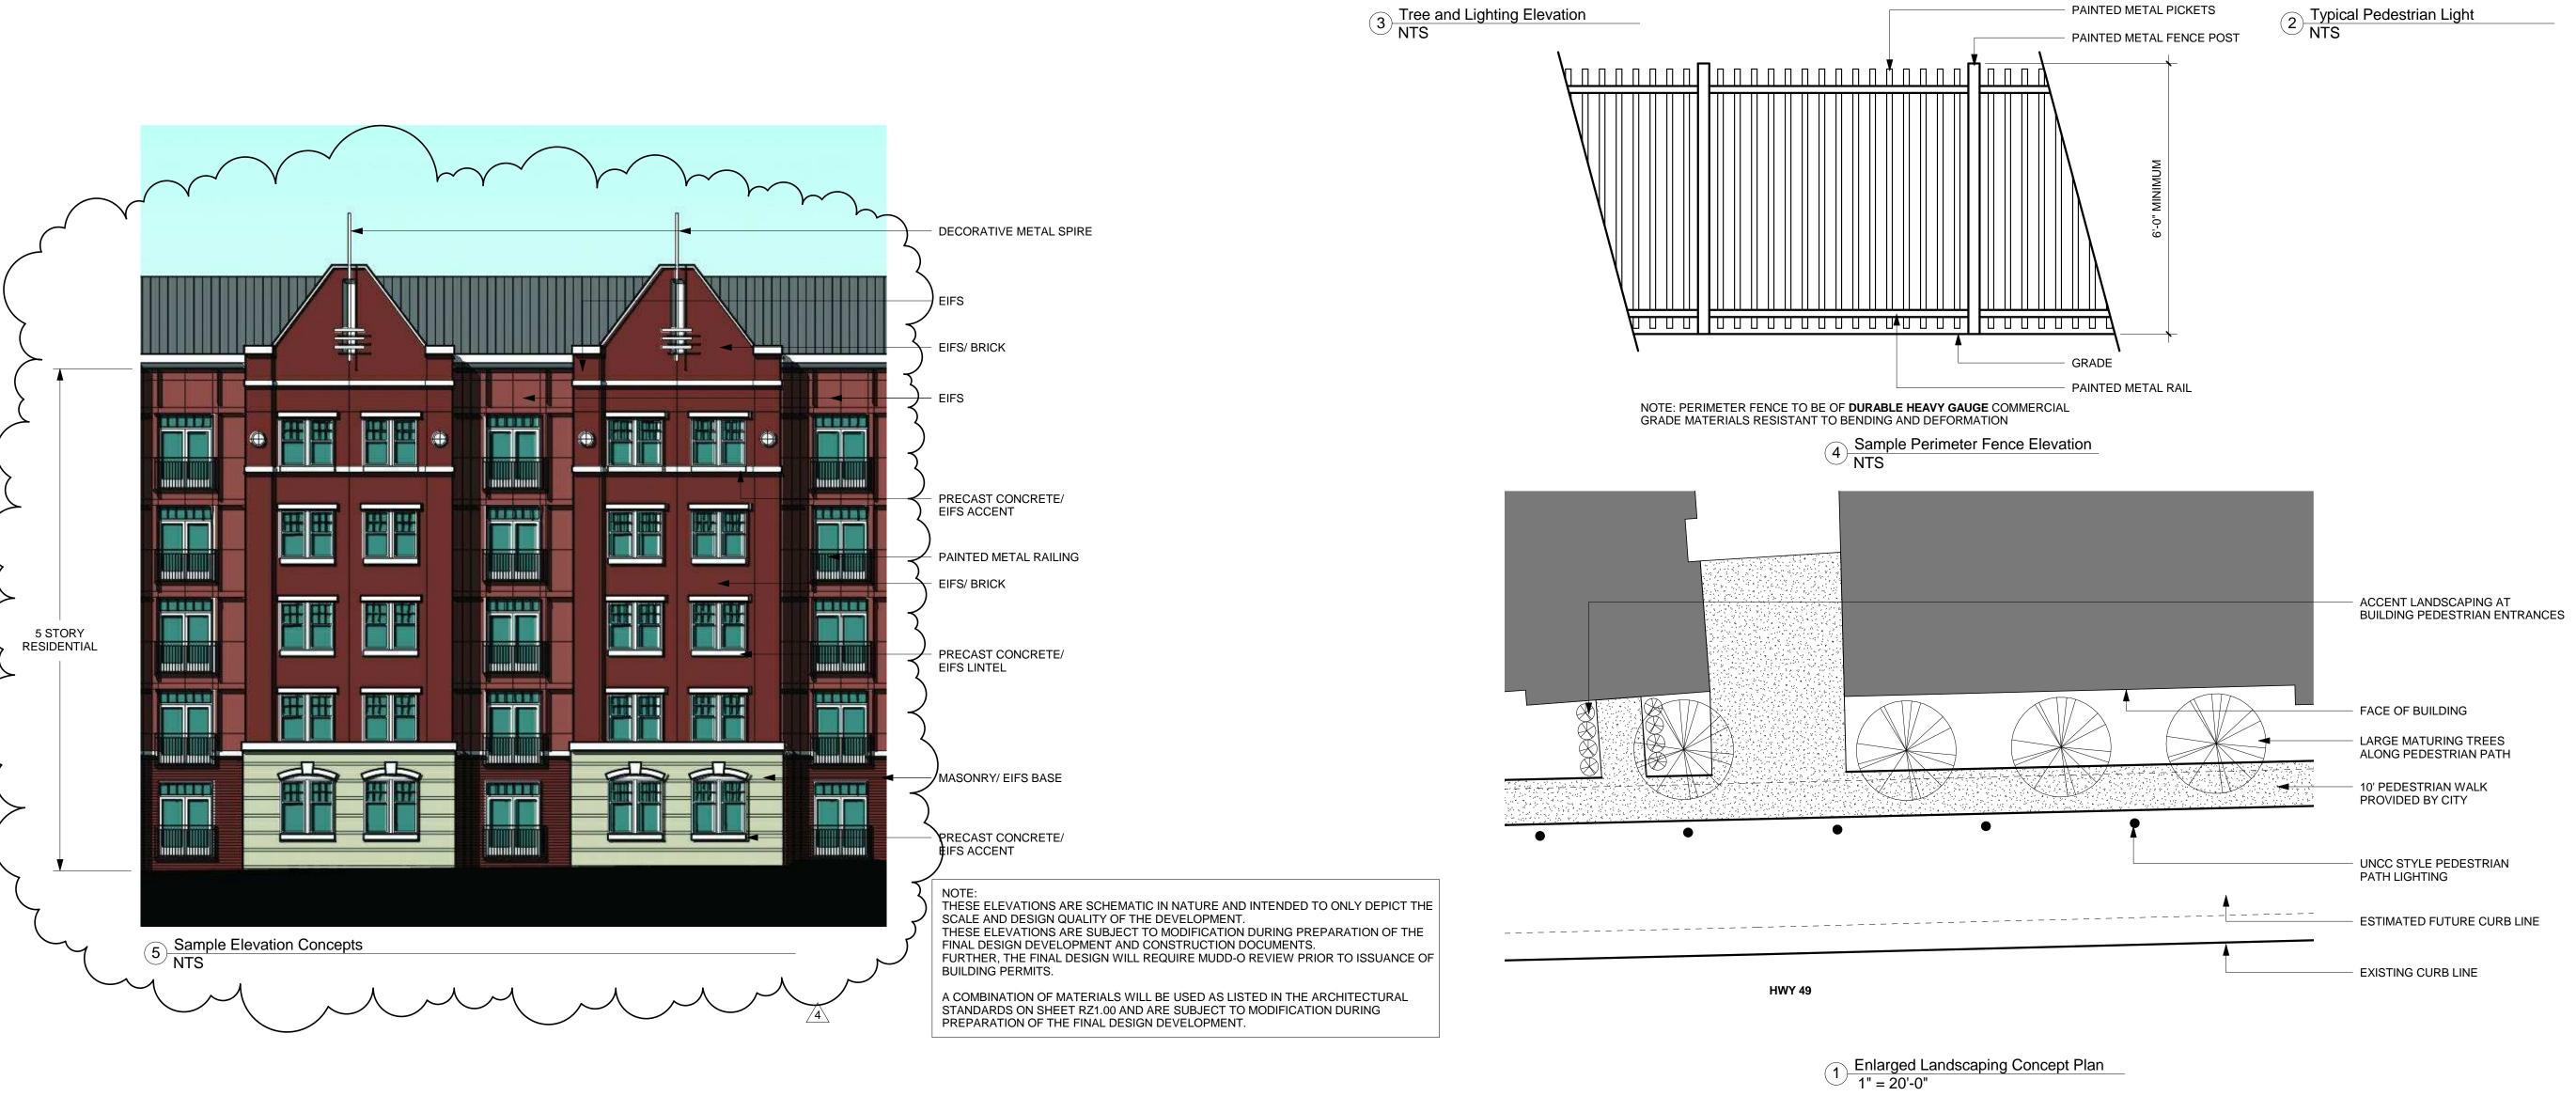

# Sample Concept Elevations

PETITION # 2011-072

Project Number 1120600

Date 06.08.11

ENTIRE SHEET REVISED

RZ2.00

Scale As indicated

NOTE:
THESE ELEVATIONS ARE SCHEMATIC IN NATURE AND INTENDED TO ONLY DEPICT THE SCALE AND DESIGN QUALITY OF THE DEVELOPMENT. THESE ELEVATIONS ARE SUBJECT TO MODIFICATION DURING PREPARATION OF THE FINAL DESIGN DEVELOPMENT AND CONSTRUCTION DOCUMENTS. BUILDING MASSING, LOCATION OF COURTYARD ENTRY, OTHER ARCHITECTURAL ELEMENTS MAY BE ALTERED IN THE FINAL DESIGN. FURTHER, THE FINAL DESIGN WILL REQUIRE MUDD-O REVIEW PRIOR TO ISSUANCE OF BUILDING PERMITS.

A COMBINATION OF MATERIALS WILL BE USED AS LISTED IN THE ARCHITECTURAL STANDARDS ON SHEET RZ1.00 AND ARE SUBJECT TO MODIFICATION DURING PREPARATION OF THE FINAL DESIGN DEVELOPMENT.

**University City Boulevard** 

1 Sample Concept Elevation NTS

101 West Worthington Avenue Suite 202 Charlotte, NC 28203 phone: (704) 333-3360 fax: (704) 333-3362

construction@dasarchitecture.com

Sample Concept Elevation