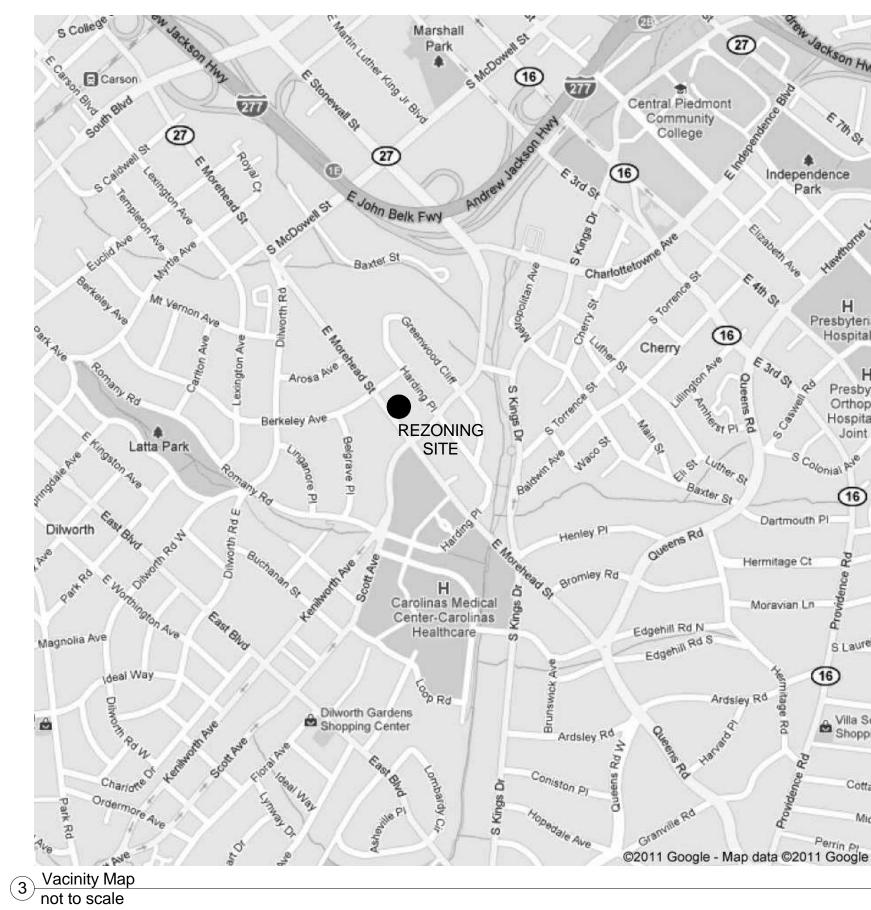

McAlpine Group
MUDD - Proposed Site Plan Notes Development of this site(s) will be controlled by the standards Zoning Ordinance. The development depicted on this plan is intended to reflect the arrangement of proposed buildings and uses on the site. The exact configuration, placement and size of individual site elements including building(s) may be altered or modified within the limits prescribed by the ordinance during the design development and construction phases. Each area ('A', 'B', and 'C') represents potential stand alone phases of construction and occupancy. The sequence of these phases will be determined at a later date. Proposed use of the property will be for the redevelopment of the site for multi-family residential use with associated parking and service areas. Commercial use may be incorporated into the redevelopment.
Project Density - Maximum 300 units.
Maximum Building Area proposed - 60,000sf/ floor x 10 floors = 600,000sf plus 4 stories below grade parking. Parking will be provided which meets or exceeds the requirements of the Ordinance and will primarily be located in a parking structure below the building. Visitor/ short term parking may be located at Any portion of the parking structure that is above grade will be screened in accordance with the Ordinance. The proposed development will comply with all applicable Ordinance requirements for signage, screening, and landscaping. Access to the development will be provided by driveway connections at each project area/ phase. Access location and number may be modified during later phases of the project. The development will comply with all applicable setbacks as they appear in the Ordinance.