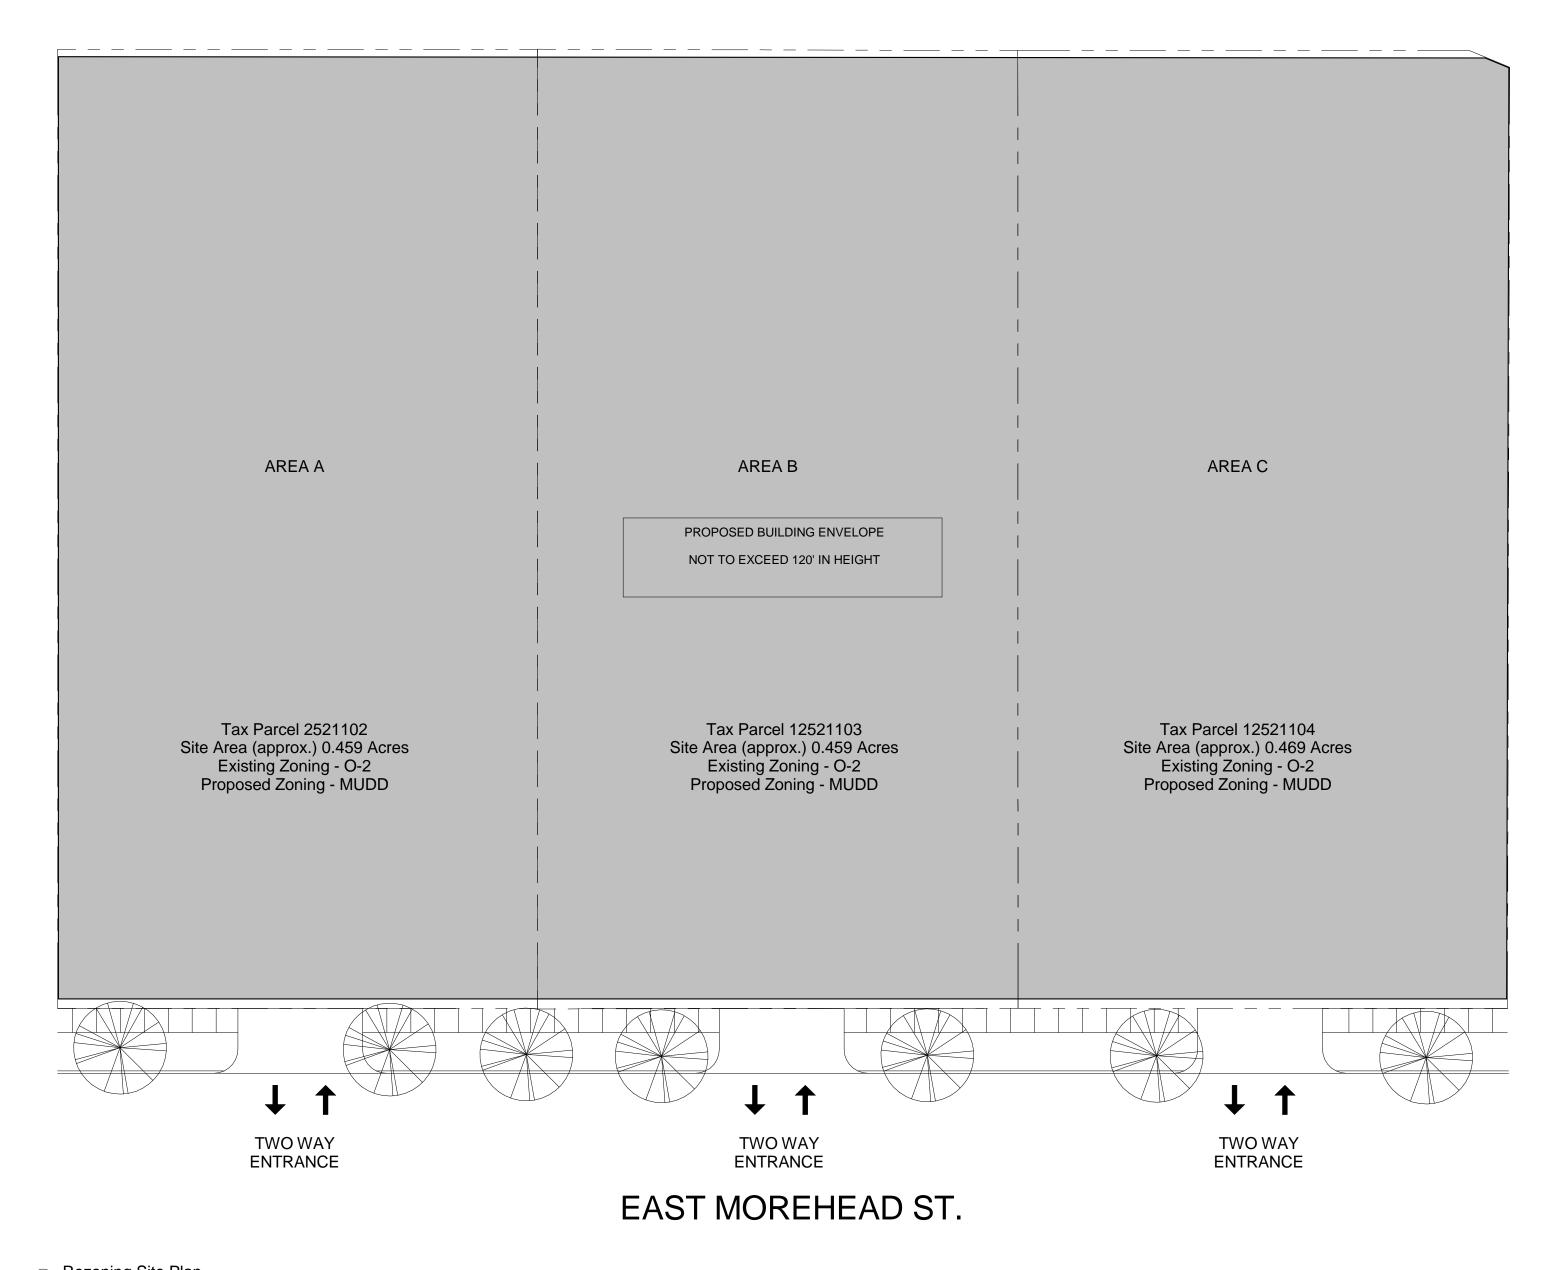

McAlpine Group
MUDD - Proposed Site Plan Notes Development of this site(s) will be controlled by the standards Zoning Ordinance. The development depicted on this plan is intended to reflect the arrangement of proposed buildings and uses on the site. The exact configuration, placement and size of individual site elements including building(s) may be altered or modified within the limits prescribed by the ordinance during the design development and construction phases. Each area ('A', 'B', and 'C') represents potential stand alone phases of construction and occupancy. The sequence of these phases will be determined at a later date. Proposed use of the property will be for the redevelopment of the site for multi-family residential use with associated parking and service areas. Commercial use may be incorporated into the redevelopment.
Project Density - Maximum 300 units.
Maximum Building Area proposed - 60,000sf/ floor x 10 floors = 600,000sf plus 4 stories below grade parking. Parking will be provided which meets or exceeds the requirements of the Ordinance and will primarily be located in a parking structure below the building. Visitor/ short term parking may be located at Any portion of the parking structure that is above grade will be screened in accordance with the Ordinance. The proposed development will comply with all applicable Ordinance requirements for signage, screening, and landscaping. Access to the development will be provided by driveway connections at each project area/ phase. Access location and number may be modified during later phases of the project. The development will comply with all applicable setbacks as they appear in the Ordinance.

## Rezoning Site Plan

Project Number 11 20500

Date 07.25.11

RZ 1.00

As indicated

Scale

1 Rezoning Site Plan 1" = 20'-0"