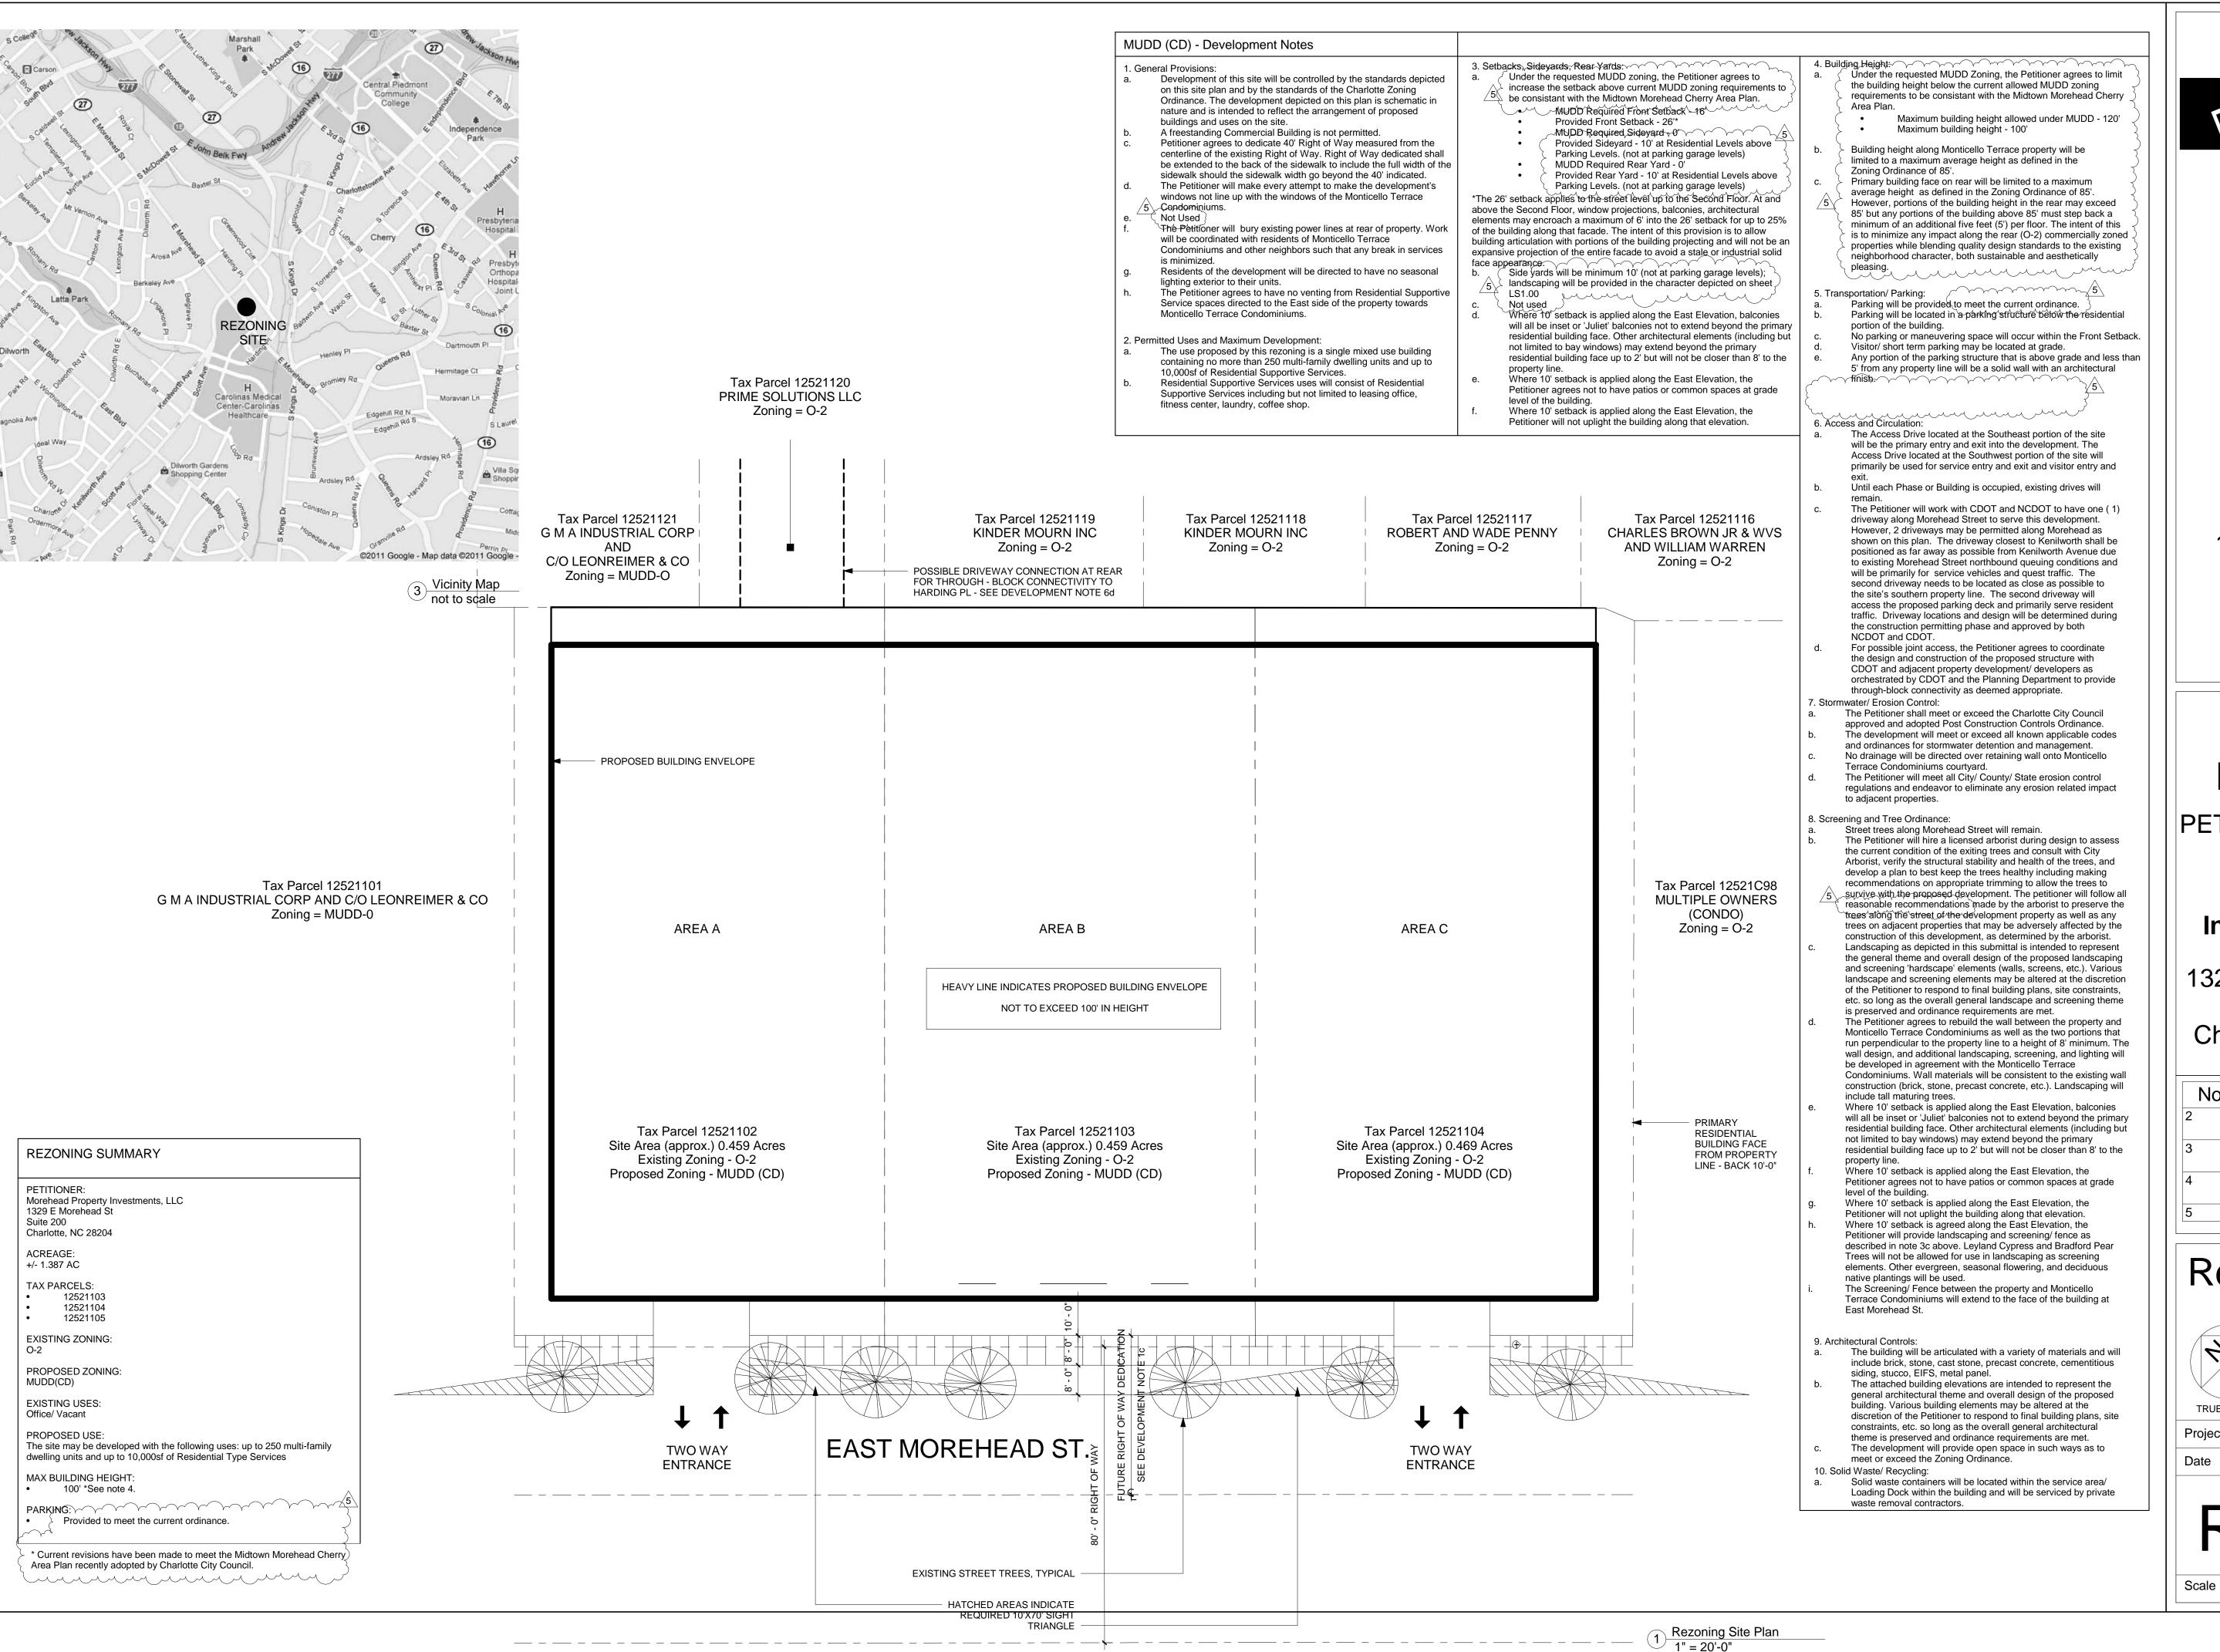

## Rezoning Site Plan

RTH PF

PROJECT NORTH
Project Number 11 20500

Date 11.30.11

RZ 1.00

As indicated

NOTE:
THESE ELEVATIONS ARE SCHEMATIC IN NATURE AND INTENDED ONLY TO DEPICT THE DESIGN QUALITY OF THE DEVELOPMENT.
THESE ELEVATIONS ARE SUBJECT TO MODIFICATION DURING PREPARATION OF THE FINAL DESIGN DEVELOPMENT AND CONSTRUCTION DOCUMENTS.
MATERIALS REPRESENTED ARE POSSIBLE MATERIALS TO BE USED AND ARE SUBJECT TO MODIFICATION DURING PREPARATION OF THE FINAL DESIGN DEVELOPM IF PETITIONER THE DESIGN AS DEPICTED BELOW, THE BRIDGES CONNECTING THE BUILDING AT THE FRONT MAY VARY TO BE 1,2,3,OR 4 STORIES OR MAY BE FULL HEIGHT DOWN TO THE PARKING GARAGE LEVELS.