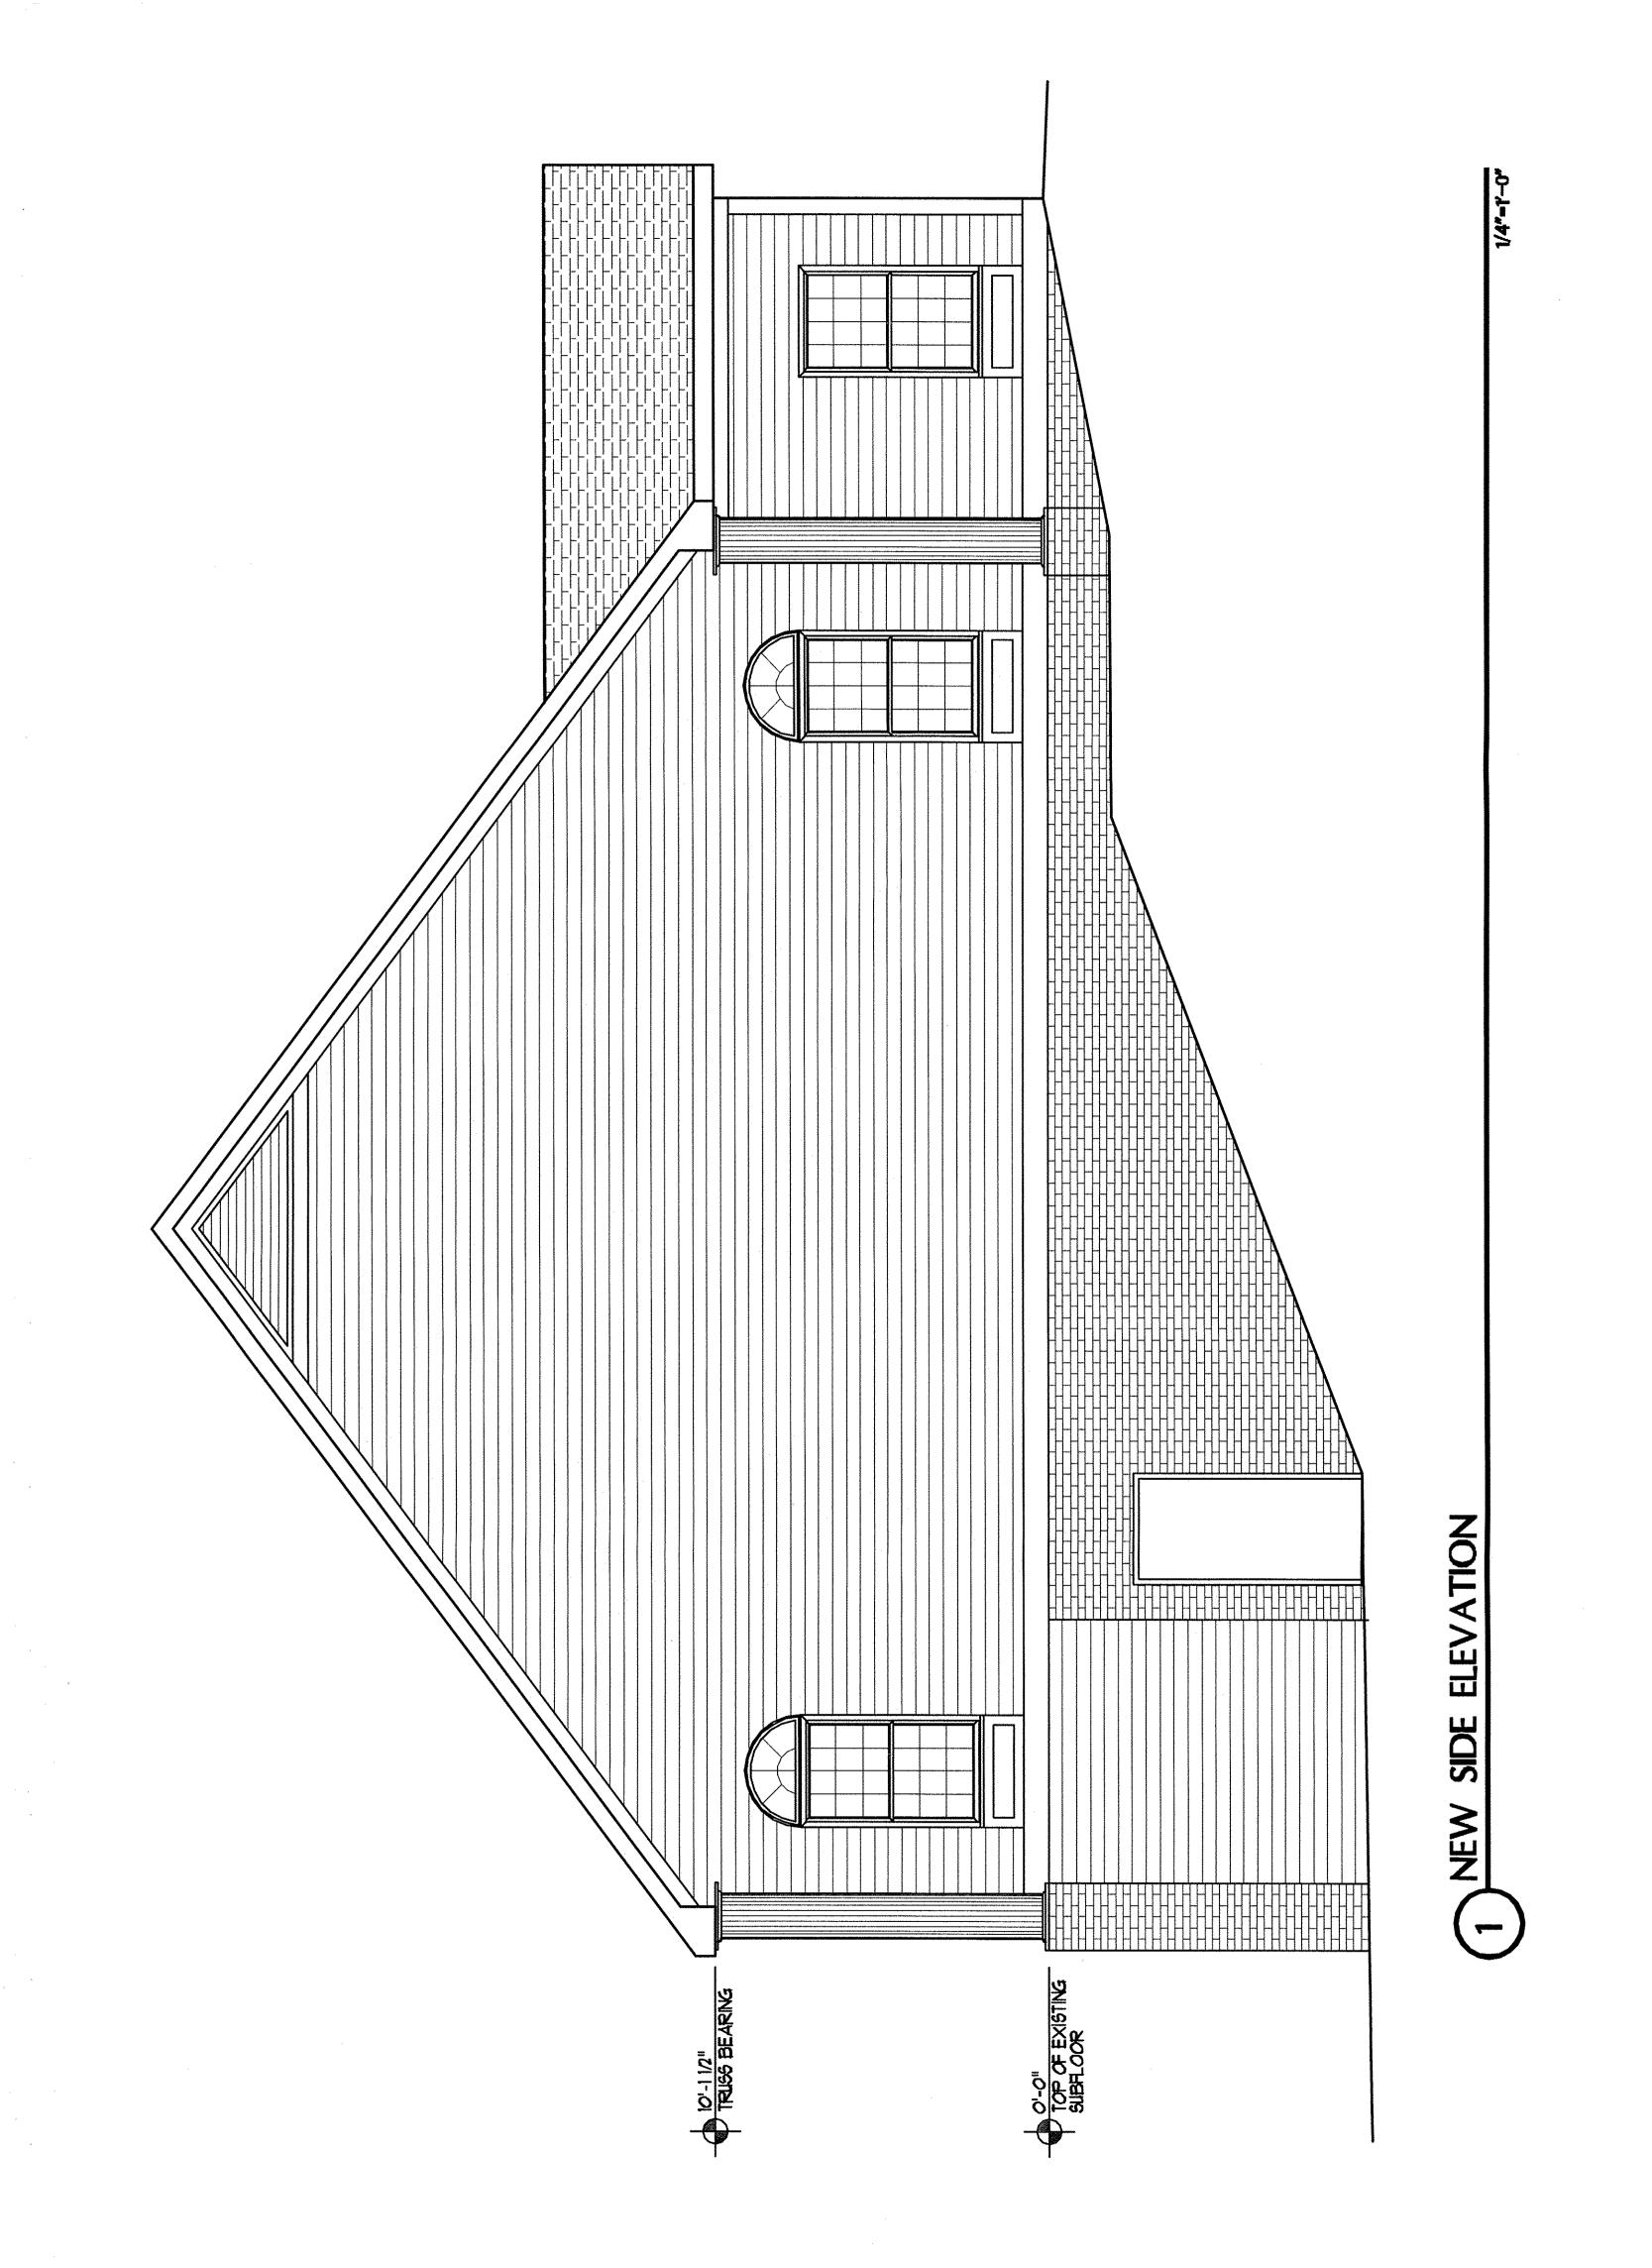

10-yr, 6-hr storm.

051-293-17 3.831 AC R-12CD INST-CD CHURCH CAMPUS WORSHIP, OFFICE 8 CLASSROOMS  $\sim\sim\sim\sim\sim\sim$ -1 SPACE FOR EVERY 4 SEATS 39 (1 HANDICAP) 53 (2 HANDICAP) 92 (3 HANDICAP) (MAXIMUM FLOOR AREA RATIO: 15% 50% PROPOSED MAX. BUILDING AREA: 5,800 PROP. MAX. WORSHIP SEATING CAPACITY: DEVELOPMENT SUMMARY #9520 FAIRES FARM ROAD

CRAB ORCHARD TOWNSHIP, MECKLENBURG COUNTY

ENGINEERING

Mc<sup>2</sup> Engineering, Inc. 2110 BEN CRAIG DR. SUITE 400

CHARLOTTE, NC 28262 PHONE 704.510.9797

## **ROMANIAN** BAPTIST CHURCH

DEVELOPED BY:

## ROMANIAN BAPTIST CHURCH OF CHARLOTTE

8918 ARBOR CREEK DR. CHARLOTTE, NC 28269

## REZONING PLAN

REVISIONS

2007-033 REZN PROJECT NO .: 2007-033 DESIGNED BY: SEPTEMBER 12, 2007

RZ1.0

SKETCH PLAN

REZONING |PETITION 2008-003|