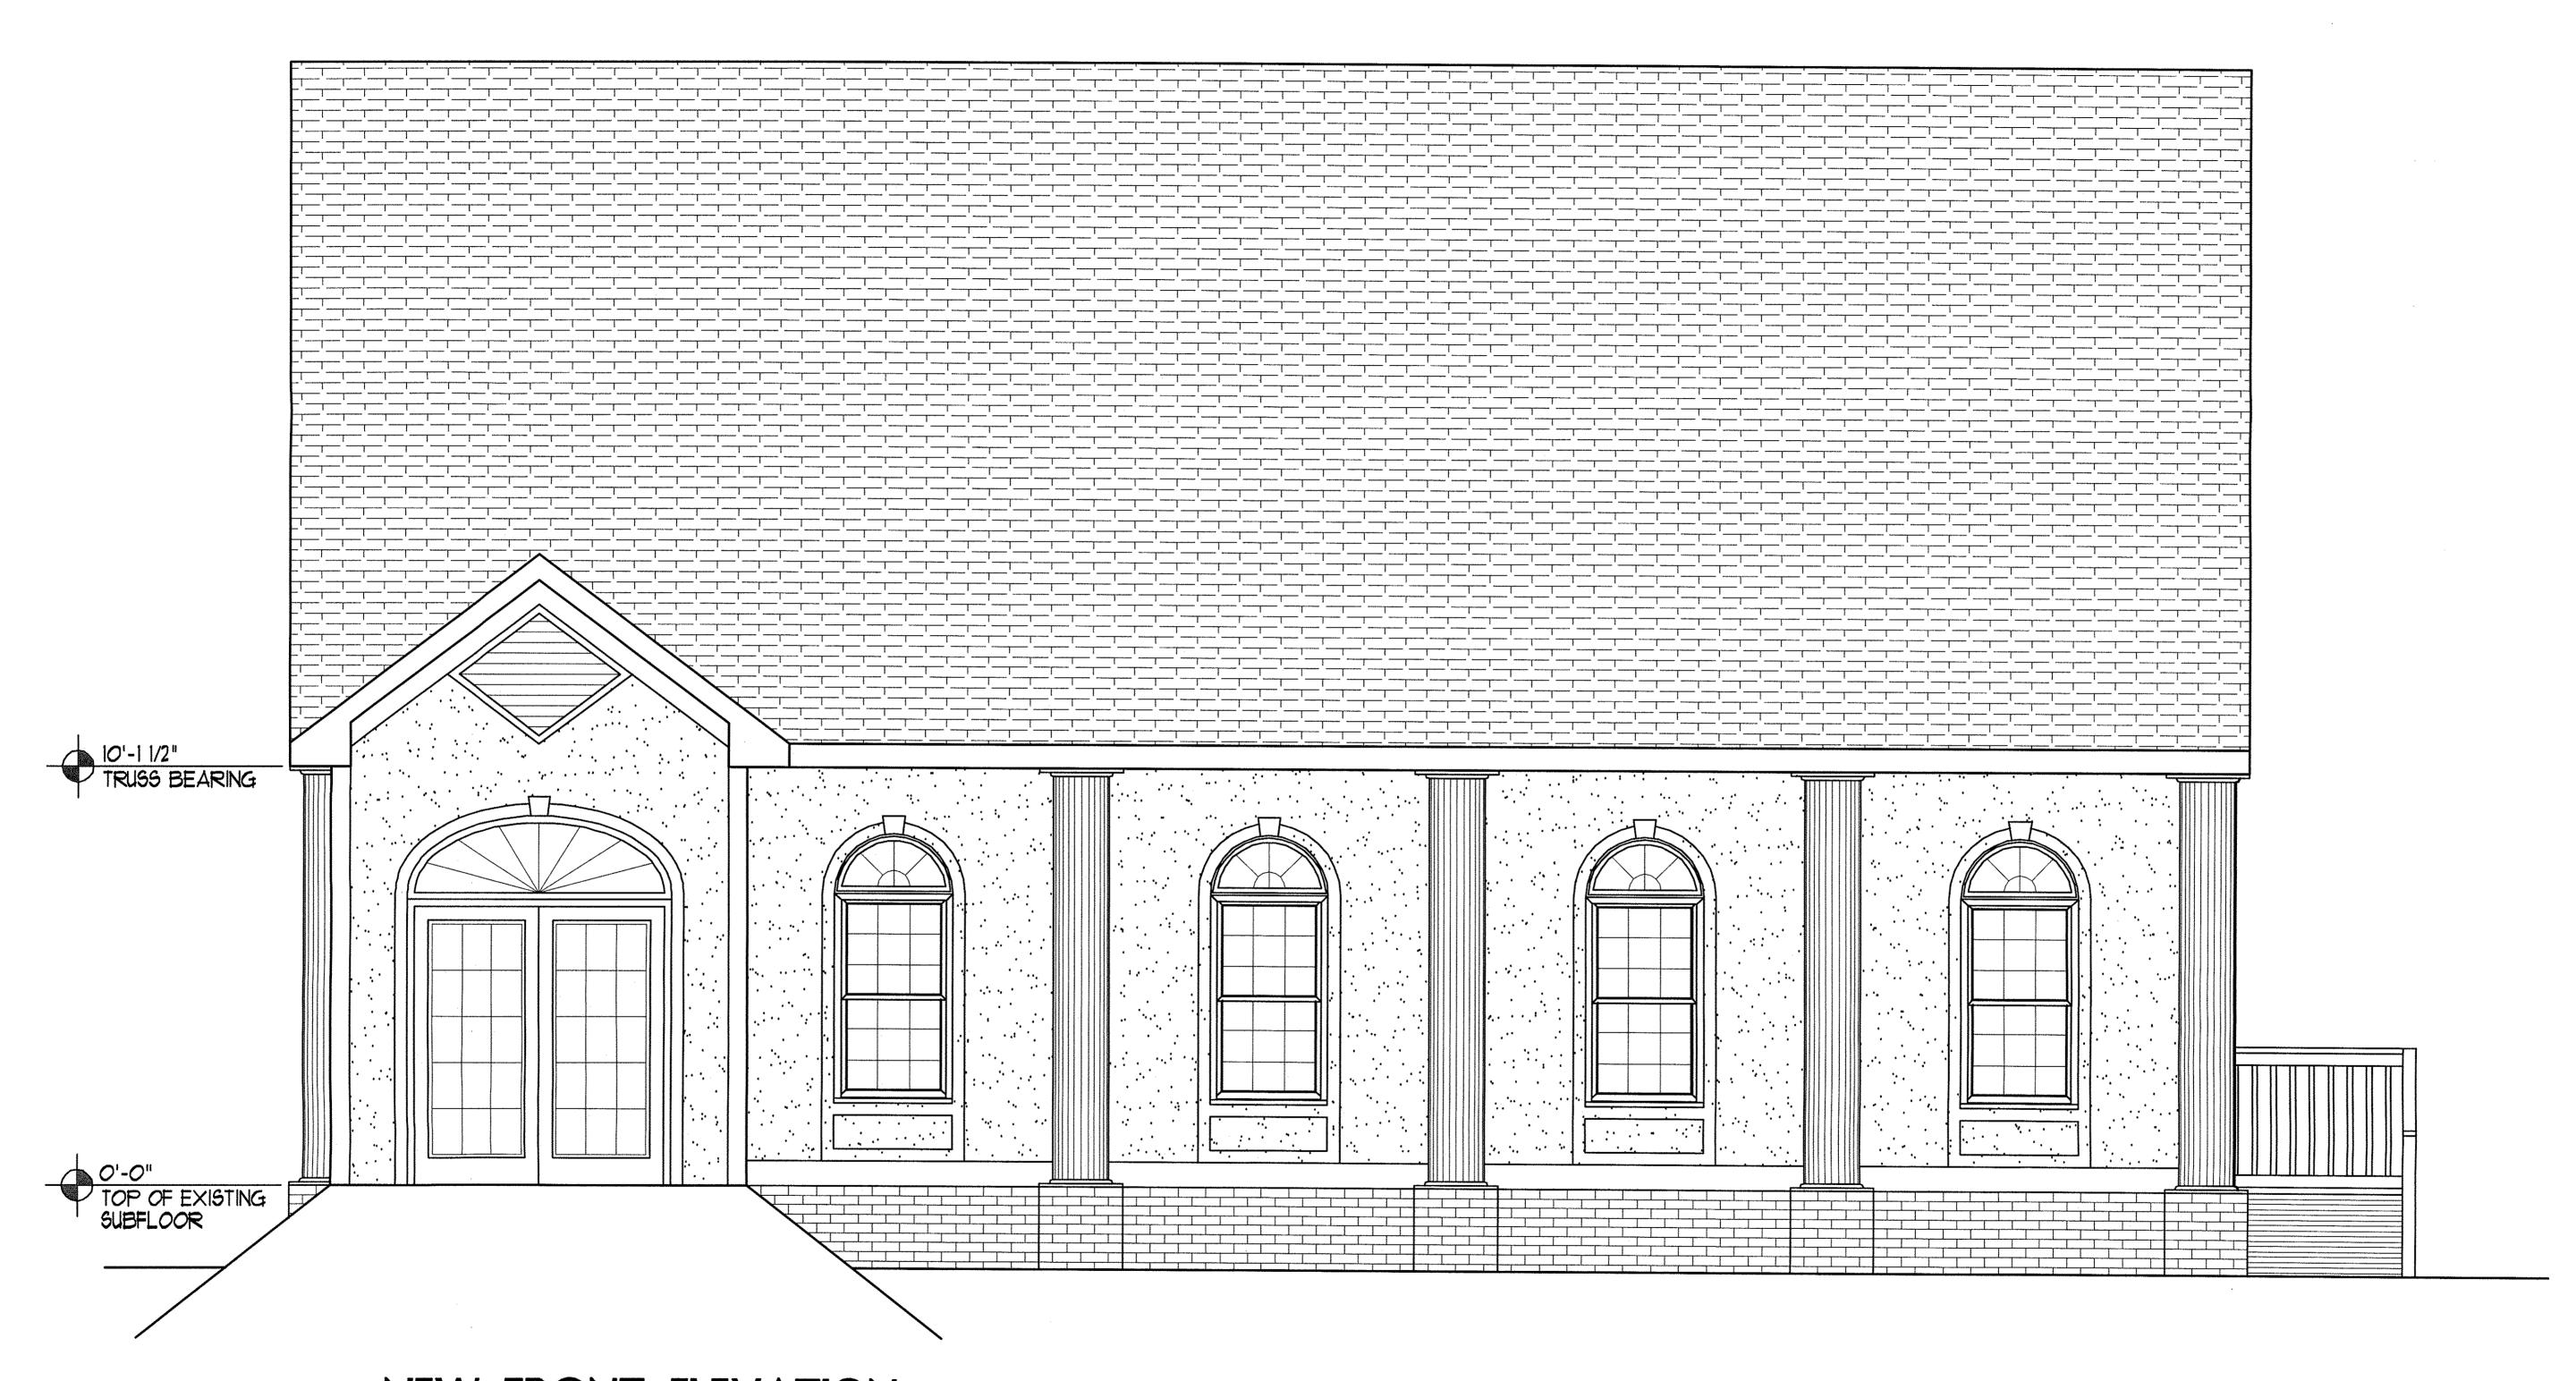

10-yr, 6-hr storm.

051-293-17 3.831 AC R-12CD INST-CD CHURCH CAMPUS WORSHIP, OFFICE 8 CLASSROOMS  $\sim\sim\sim\sim\sim\sim$ -1 SPACE FOR EVERY 4 SEATS 39 (1 HANDICAP) 53 (2 HANDICAP) 92 (3 HANDICAP) (MAXIMUM FLOOR AREA RATIO: 15% 50% PROPOSED MAX. BUILDING AREA: 5,800 PROP. MAX. WORSHIP SEATING CAPACITY: DEVELOPMENT SUMMARY #9520 FAIRES FARM ROAD

CRAB ORCHARD TOWNSHIP, MECKLENBURG COUNTY

ENGINEERING

Mc<sup>2</sup> Engineering, Inc. 2110 BEN CRAIG DR. SUITE 400

CHARLOTTE, NC 28262 PHONE 704.510.9797

## **ROMANIAN** BAPTIST CHURCH

DEVELOPED BY:

## ROMANIAN BAPTIST CHURCH OF CHARLOTTE

8918 ARBOR CREEK DR. CHARLOTTE, NC 28269

## REZONING PLAN

REVISIONS

2007-033 REZN PROJECT NO .: 2007-033 DESIGNED BY: SEPTEMBER 12, 2007

RZ1.0

SKETCH PLAN

REZONING |PETITION 2008-003|