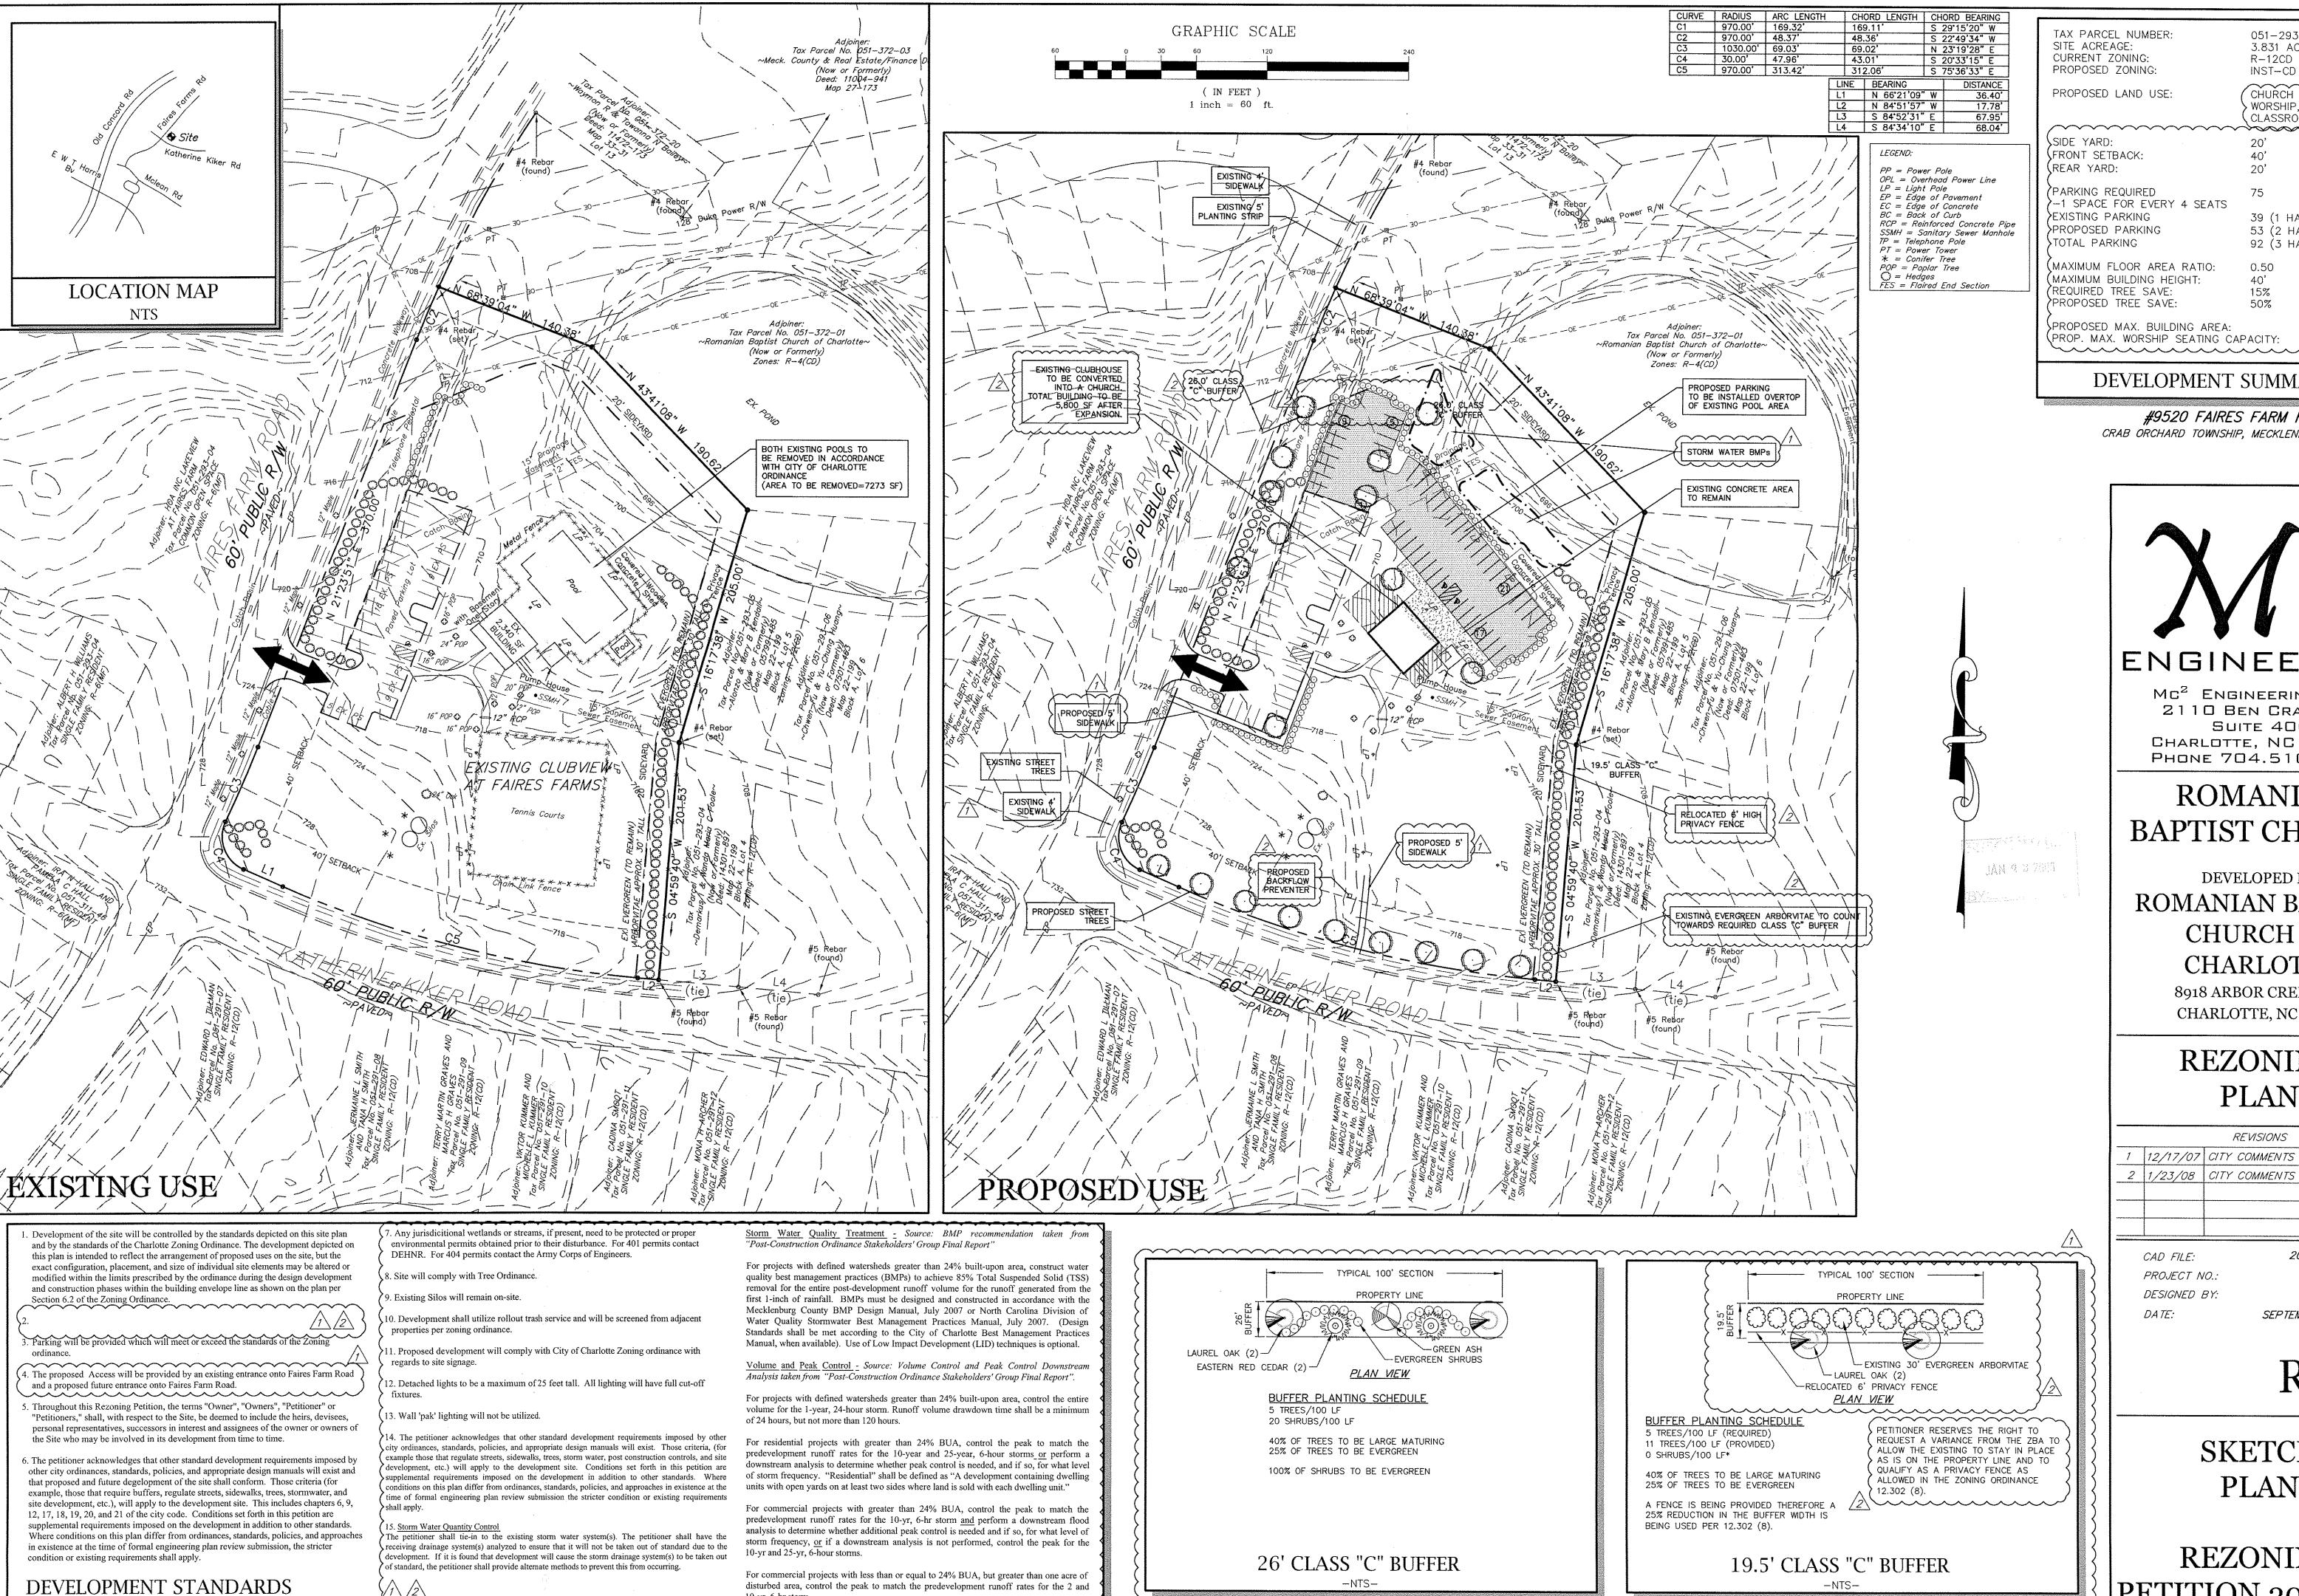

10-yr, 6-hr storm.

051-293-17 3.831 AC R-12CD INST-CD CHURCH CAMPUS WORSHIP, OFFICE 8 CLASSROOMS  $\sim\sim\sim\sim\sim\sim$ -1 SPACE FOR EVERY 4 SEATS 39 (1 HANDICAP) 53 (2 HANDICAP) 92 (3 HANDICAP) (MAXIMUM FLOOR AREA RATIO: 15% 50% PROPOSED MAX. BUILDING AREA: 5,800 PROP. MAX. WORSHIP SEATING CAPACITY: DEVELOPMENT SUMMARY #9520 FAIRES FARM ROAD

CRAB ORCHARD TOWNSHIP, MECKLENBURG COUNTY

ENGINEERING

Mc<sup>2</sup> Engineering, Inc. 2110 BEN CRAIG DR. SUITE 400

CHARLOTTE, NC 28262 PHONE 704.510.9797

## **ROMANIAN** BAPTIST CHURCH

DEVELOPED BY:

## ROMANIAN BAPTIST CHURCH OF CHARLOTTE

8918 ARBOR CREEK DR. CHARLOTTE, NC 28269

## REZONING PLAN

REVISIONS

2007-033 REZN PROJECT NO .: 2007-033 DESIGNED BY: SEPTEMBER 12, 2007

RZ1.0

SKETCH PLAN

REZONING |PETITION 2008-003|