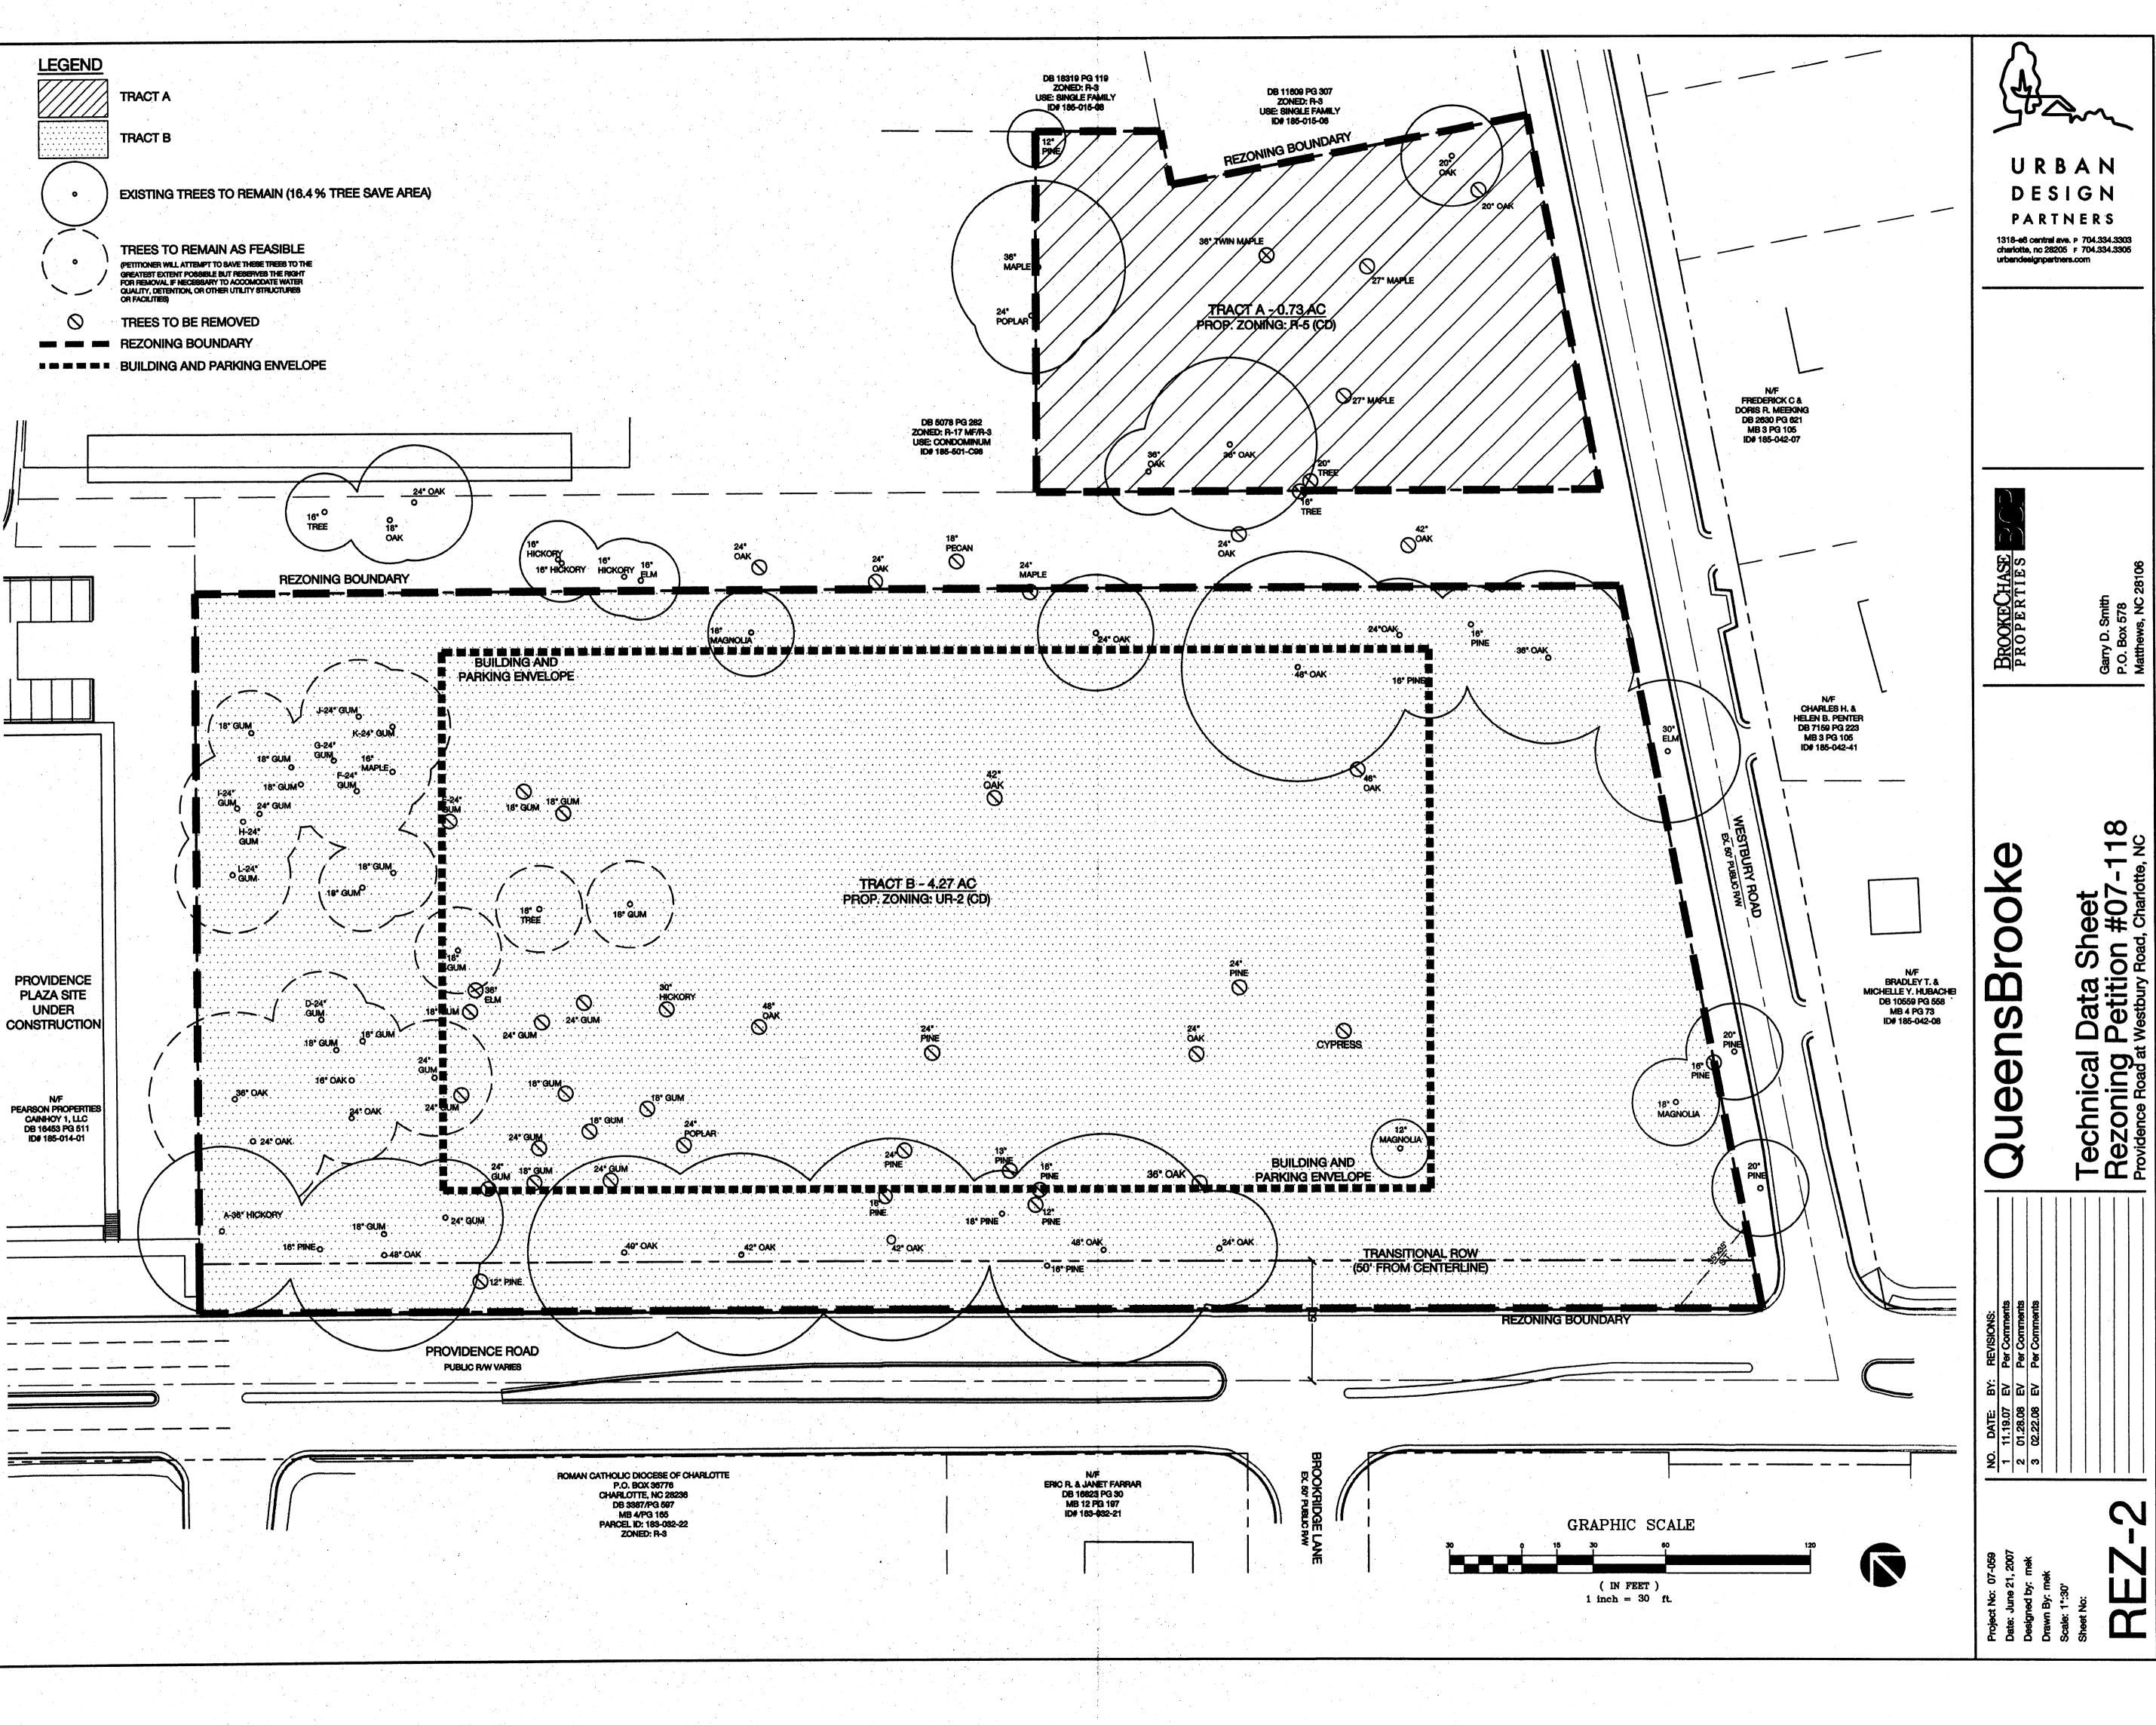

•

|                                                   | URBAN<br>DESIGN<br>PARTNERS<br>1318-e6 central ave. p 704.334.3303<br>charlotte, nc 28205 F 704.334.3305        |                                                                                                       |
|---------------------------------------------------|-----------------------------------------------------------------------------------------------------------------|-------------------------------------------------------------------------------------------------------|
| BERMUDA ROW<br>BERMUDA ROW<br>JADAGENT CONDO SITE | BROOKECHASE<br>BROOKECHASE<br>BROOKECHASE<br>BROOKECHASE                                                        | Garry D. Smith<br>P.O. Box 578<br>Matthews, NC 28106                                                  |
| BUFFER PLANTING                                   | QueensBrooke                                                                                                    | Hezoning Petition #07-118<br>Illustrative Exhibits<br>Providence Road at Westbury Road, Charlotte, NC |
|                                                   | NO. DATE: BY: REVISIONS:   1 11.19.07 EV Per Comments   2 01.28.08 EV Per Comments   3 02.22.08 EV Per Comments |                                                                                                       |
| SCALE: NTS                                        | Project No: 07-059<br>Date: June 21, 2007<br>Designed by: mek<br>Drawn By: mek<br>Scale: nts<br>Scale: nts      | BEZ-3                                                                                                 |