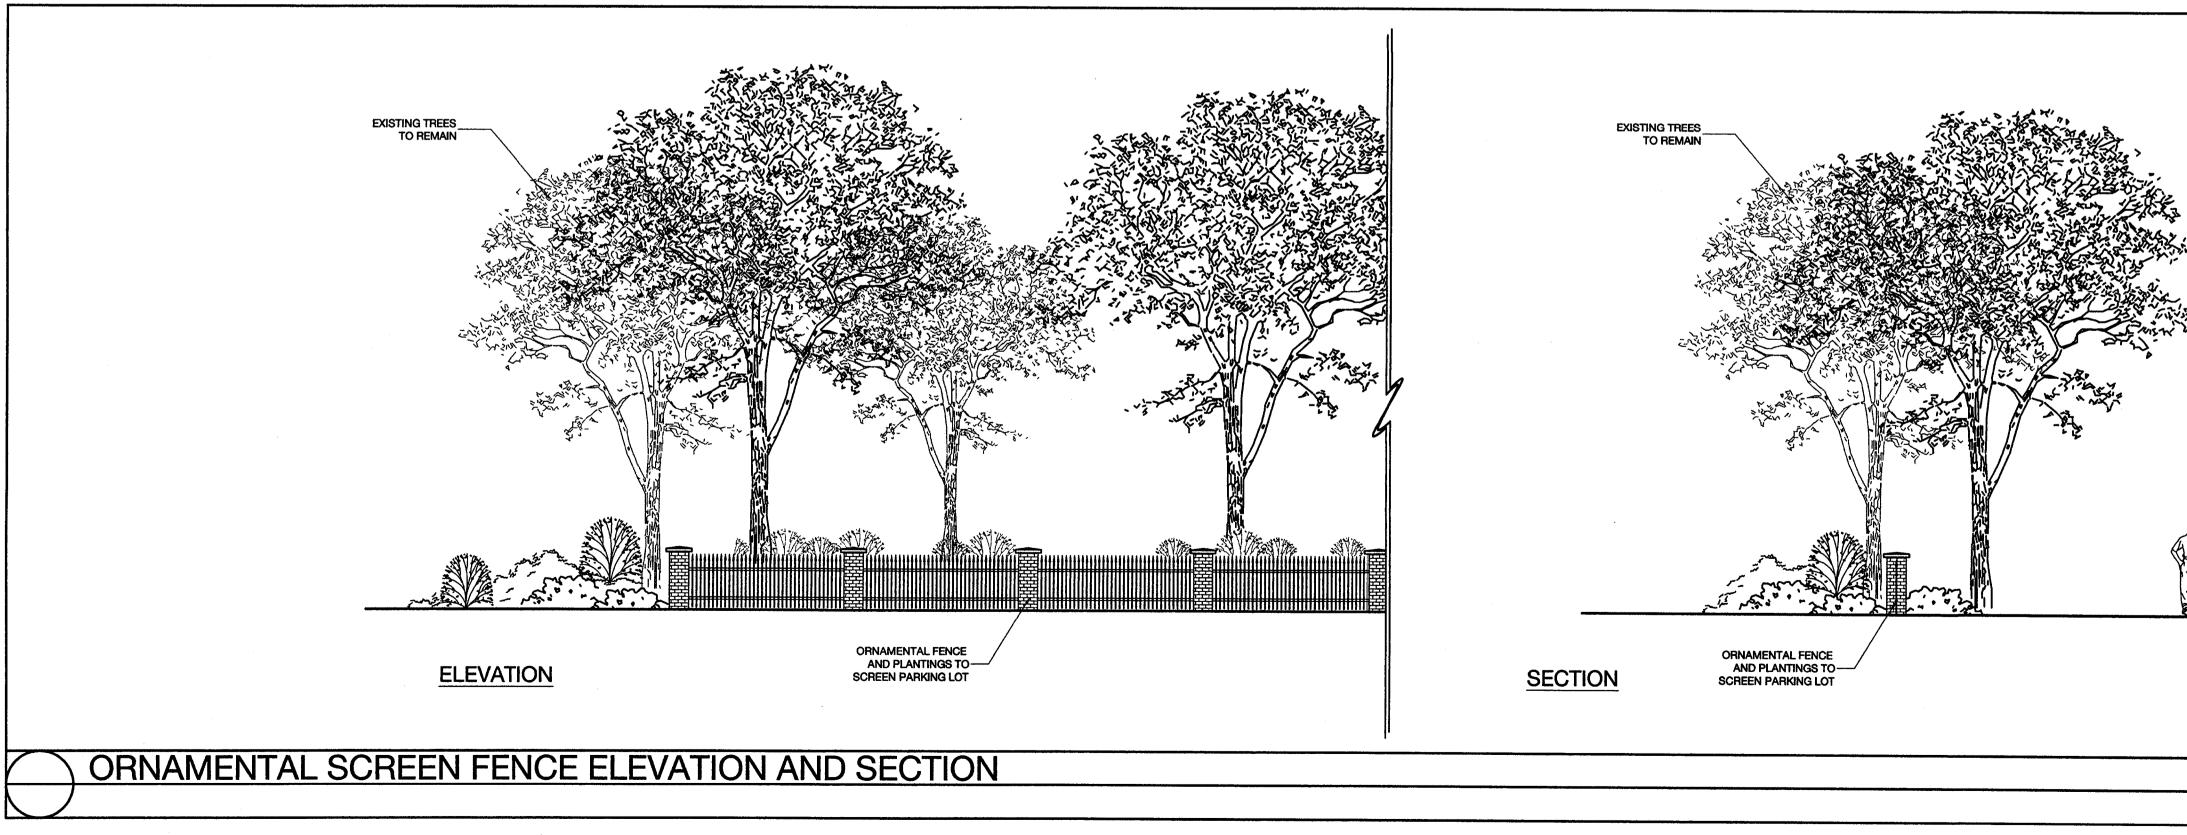

•

|                                                   | URBAN<br>DESIGN<br>PARTNERS<br>1318-e6 central ave. p 704.334.3303<br>charlotte, nc 28205 F 704.334.3305        |                                                                                                       |
|---------------------------------------------------|-----------------------------------------------------------------------------------------------------------------|-------------------------------------------------------------------------------------------------------|
| BERMUDA ROW<br>BERMUDA ROW<br>JADAGENT CONDO SITE | BROOKECHASE<br>BROOKECHASE<br>BROOKECHASE<br>BROOKECHASE                                                        | Garry D. Smith<br>P.O. Box 578<br>Matthews, NC 28106                                                  |
| BUFFER PLANTING                                   | QueensBrooke                                                                                                    | Hezoning Petition #07-118<br>Illustrative Exhibits<br>Providence Road at Westbury Road, Charlotte, NC |
|                                                   | NO. DATE: BY: REVISIONS:   1 11.19.07 EV Per Comments   2 01.28.08 EV Per Comments   3 02.22.08 EV Per Comments |                                                                                                       |
| SCALE: NTS                                        | Project No: 07-059<br>Date: June 21, 2007<br>Designed by: mek<br>Drawn By: mek<br>Scale: nts<br>Scale: nts      | BEZ-3                                                                                                 |