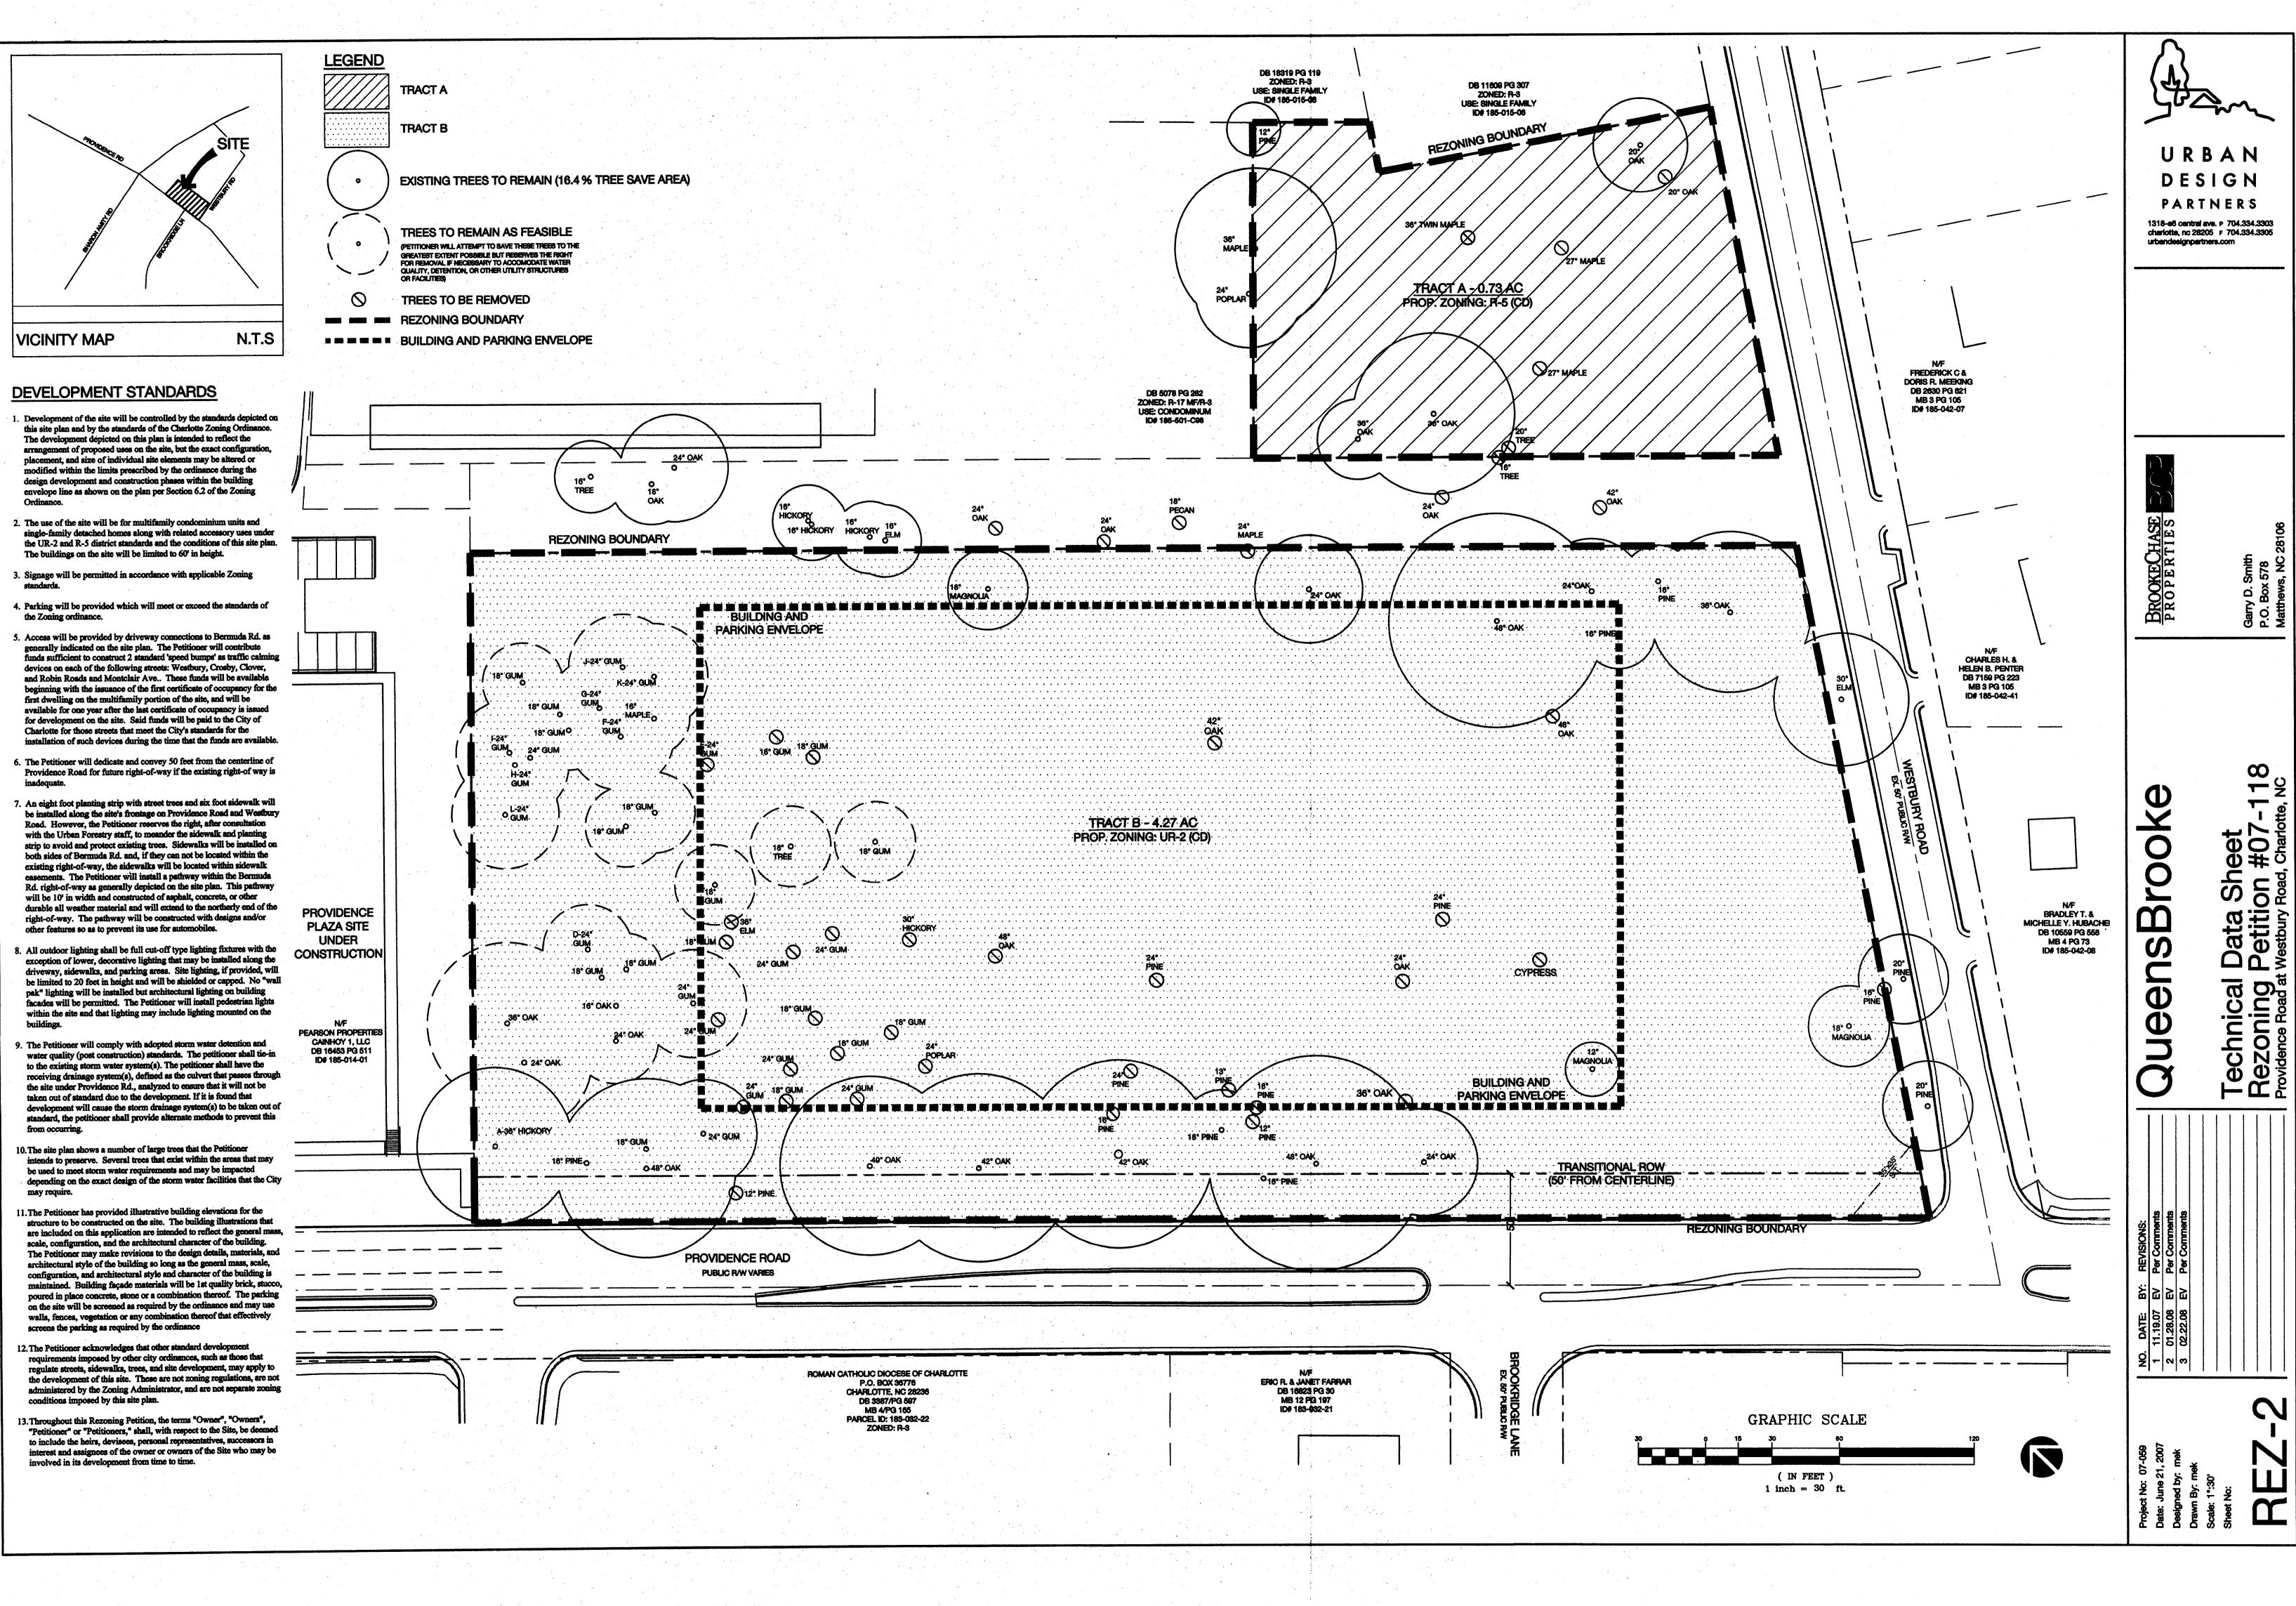

•

|                                                   | URBAN<br>DESIGN<br>PARTNERS<br>1318-e6 central ave. p 704.334.3303<br>charlotte, nc 28205 F 704.334.3305        |                                                                                                       |
|---------------------------------------------------|-----------------------------------------------------------------------------------------------------------------|-------------------------------------------------------------------------------------------------------|
| BERMUDA ROW<br>BERMUDA ROW<br>JADAGENT CONDO SITE | BROOKECHASE<br>BROOKECHASE<br>BROOKECHASE<br>BROOKECHASE                                                        | Garry D. Smith<br>P.O. Box 578<br>Matthews, NC 28106                                                  |
| BUFFER PLANTING                                   | QueensBrooke                                                                                                    | Hezoning Petition #07-118<br>Illustrative Exhibits<br>Providence Road at Westbury Road, Charlotte, NC |
|                                                   | NO. DATE: BY: REVISIONS:   1 11.19.07 EV Per Comments   2 01.28.08 EV Per Comments   3 02.22.08 EV Per Comments |                                                                                                       |
| SCALE: NTS                                        | Project No: 07-059<br>Date: June 21, 2007<br>Designed by: mek<br>Drawn By: mek<br>Scale: nts<br>Scale: nts      | BEZ-3                                                                                                 |