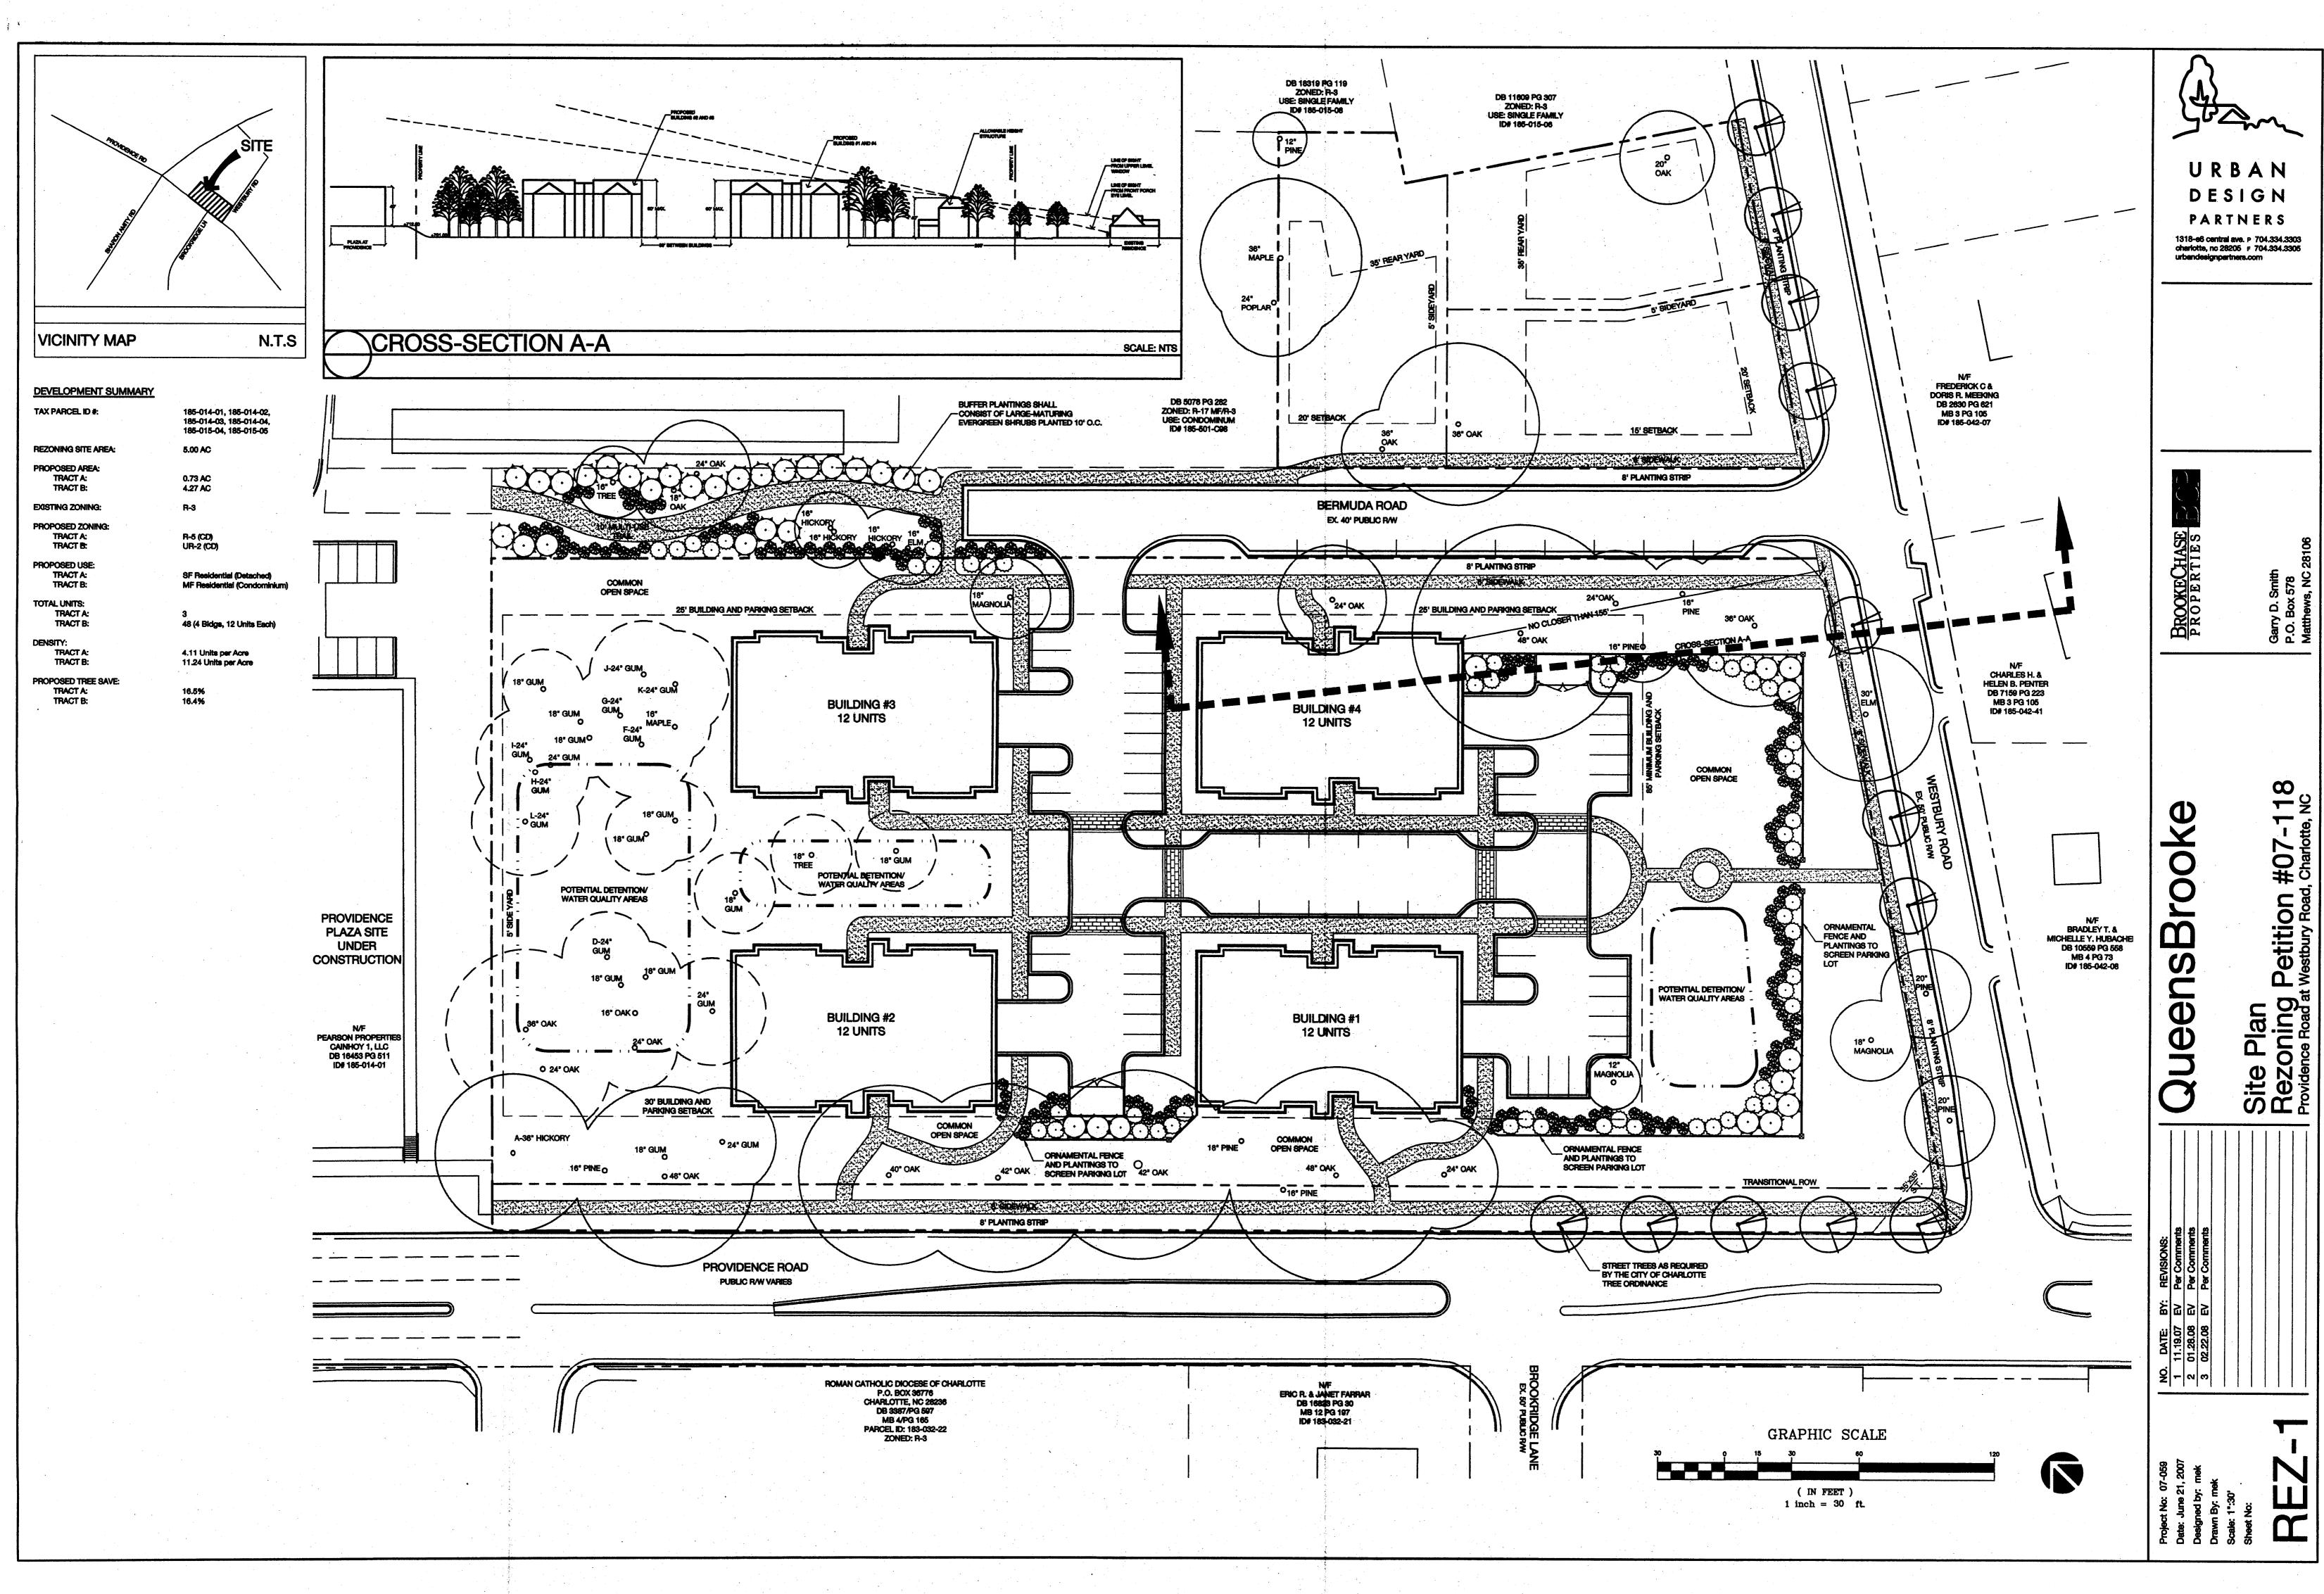

•

|                                                   | URBAN<br>DESIGN<br>PARTNERS<br>1318-e6 central ave. p 704.334.3303<br>charlotte, nc 28205 F 704.334.3305        |                                                                                                       |
|---------------------------------------------------|-----------------------------------------------------------------------------------------------------------------|-------------------------------------------------------------------------------------------------------|
| BERMUDA ROW<br>BERMUDA ROW<br>JADAGENT CONDO SITE | BROOKECHASE<br>BROOKECHASE<br>BROOKECHASE<br>BROOKECHASE                                                        | Garry D. Smith<br>P.O. Box 578<br>Matthews, NC 28106                                                  |
| BUFFER PLANTING                                   | QueensBrooke                                                                                                    | Hezoning Petition #07-118<br>Illustrative Exhibits<br>Providence Road at Westbury Road, Charlotte, NC |
|                                                   | NO. DATE: BY: REVISIONS:   1 11.19.07 EV Per Comments   2 01.28.08 EV Per Comments   3 02.22.08 EV Per Comments |                                                                                                       |
| SCALE: NTS                                        | Project No: 07-059<br>Date: June 21, 2007<br>Designed by: mek<br>Drawn By: mek<br>Scale: nts<br>Scale: nts      | BEZ-3                                                                                                 |