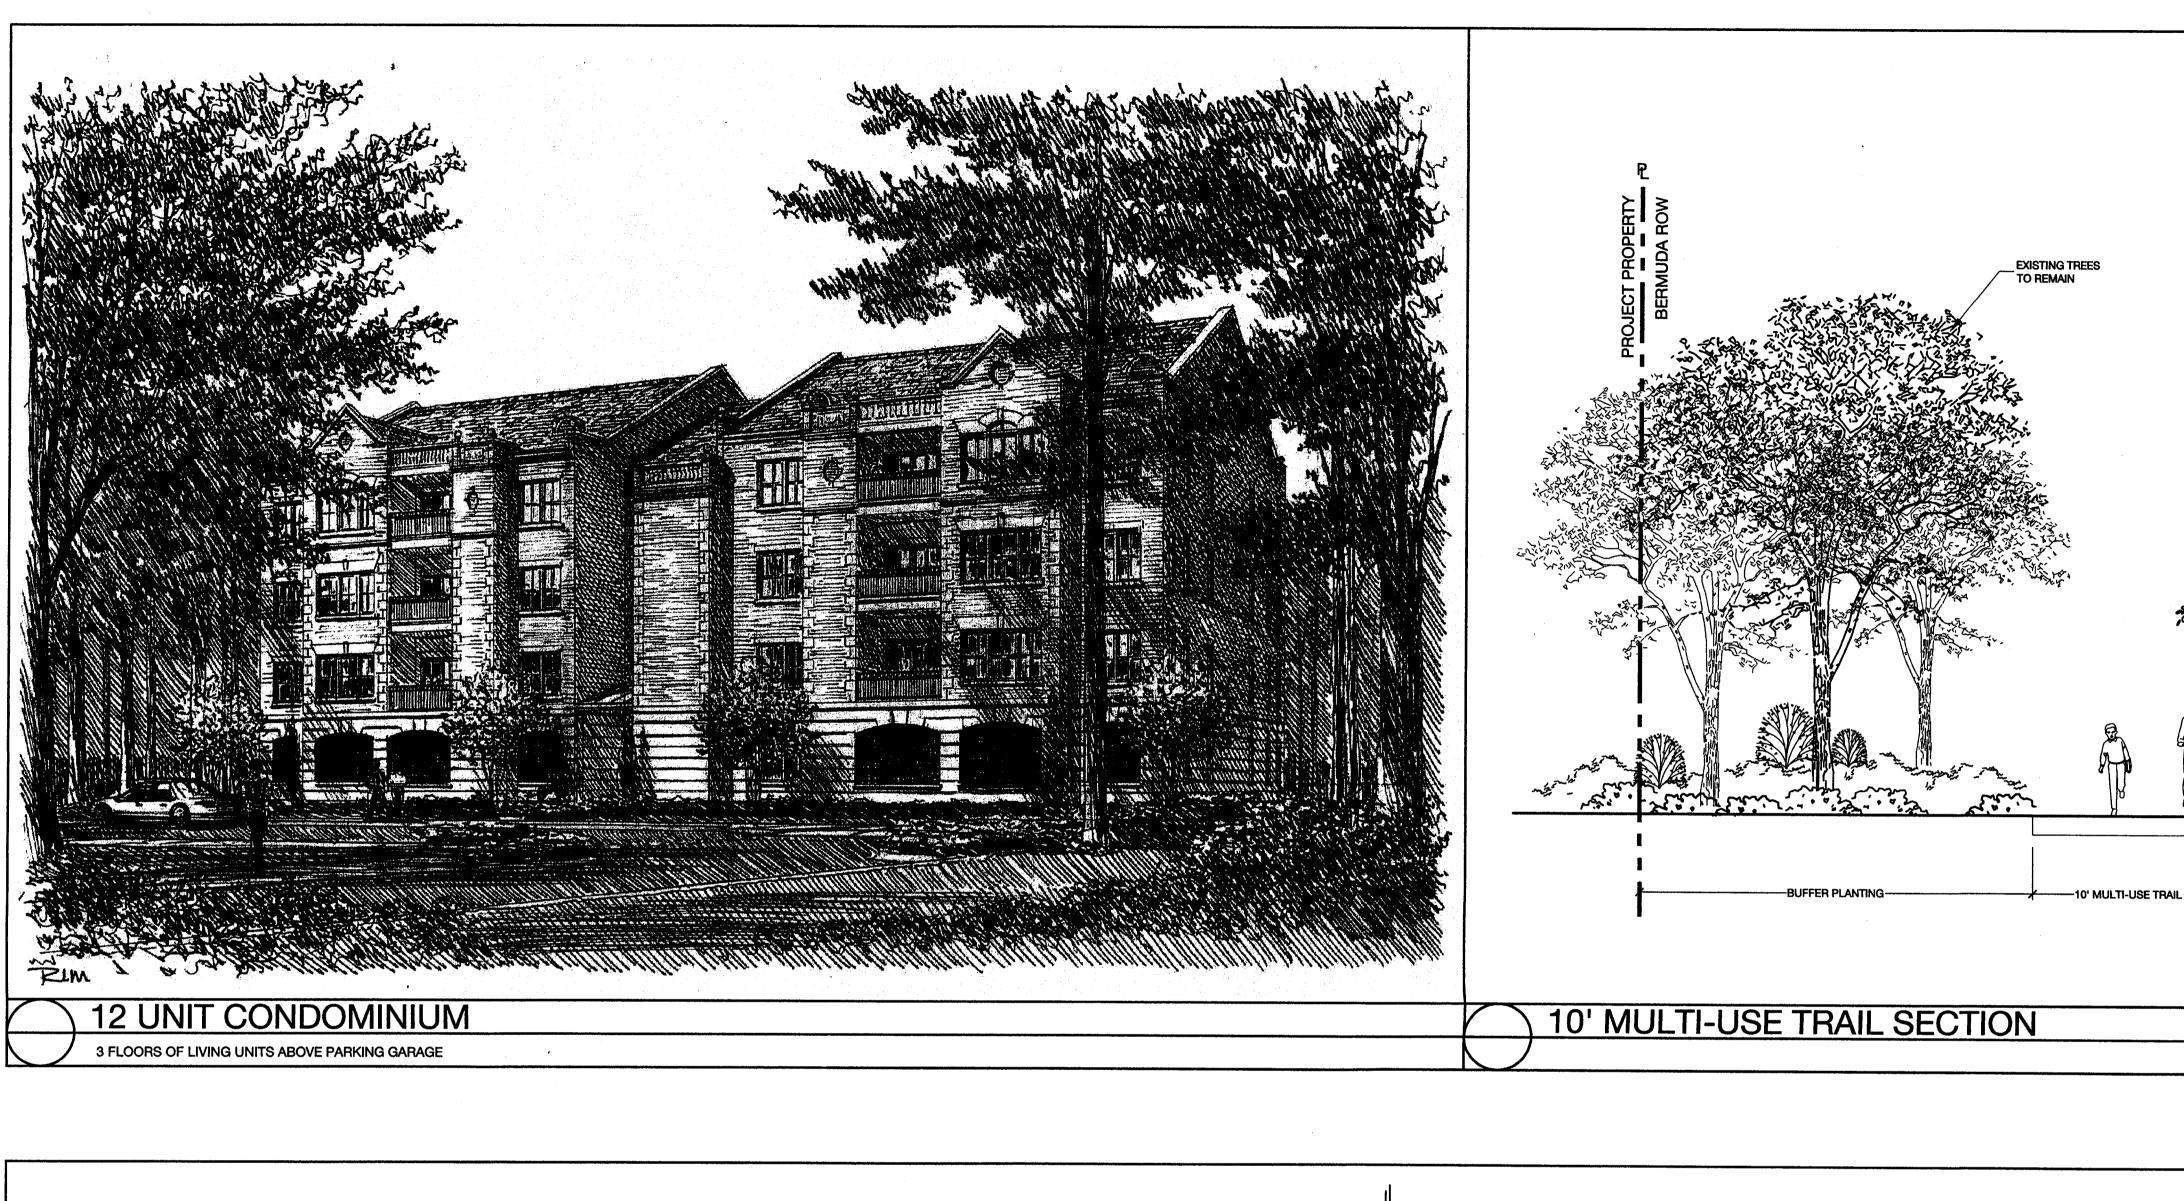

•

|                                                   | URBAN<br>DESIGN<br>PARTNERS<br>1318-e6 central ave. p 704.334.3303<br>charlotte, nc 28205 F 704.334.3305        |                                                                                                       |
|---------------------------------------------------|-----------------------------------------------------------------------------------------------------------------|-------------------------------------------------------------------------------------------------------|
| BERMUDA ROW<br>BERMUDA ROW<br>JADAGENT CONDO SITE | BROOKECHASE<br>BROOKECHASE<br>BROOKECHASE<br>BROOKECHASE                                                        | Garry D. Smith<br>P.O. Box 578<br>Matthews, NC 28106                                                  |
| BUFFER PLANTING                                   | QueensBrooke                                                                                                    | Hezoning Petition #07-118<br>Illustrative Exhibits<br>Providence Road at Westbury Road, Charlotte, NC |
|                                                   | NO. DATE: BY: REVISIONS:   1 11.19.07 EV Per Comments   2 01.28.08 EV Per Comments   3 02.22.08 EV Per Comments |                                                                                                       |
| SCALE: NTS                                        | Project No: 07-059<br>Date: June 21, 2007<br>Designed by: mek<br>Drawn By: mek<br>Scale: nts<br>Scale: nts      | BEZ-3                                                                                                 |