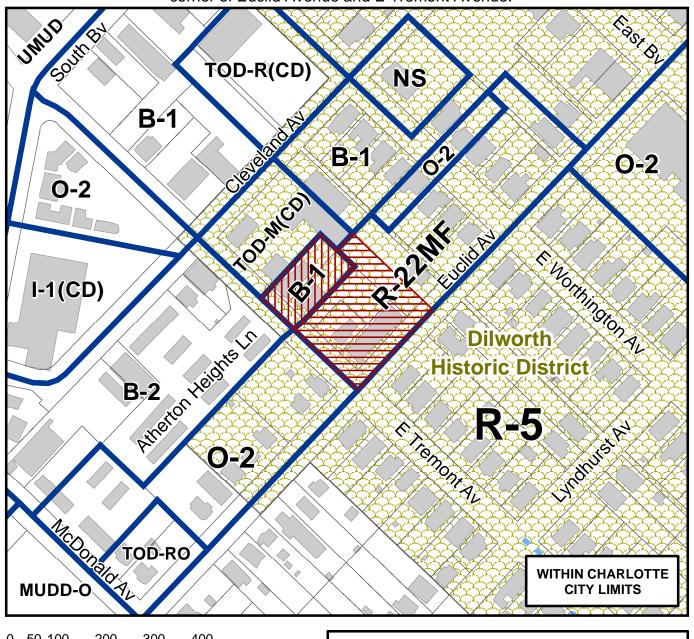

Petition #: 2007-099

Petitioner: Boulevard Centro

Zoning Classification (Existing): B-1(HD-O) and R-22MF(HD-O)

(Neighborhood Business, Historict District Overlay and Multi-Family Residential, up to 22 dwelling units per acre, Historic District Overlay)

Zoning Classification (Requested): <u>UR-3(CD) (HD-O)</u>

(Urban Residential, Conditional, Historic District Overlay)

**Acreage & Location :** Approximately 1.10 acres located on the northwest corner of Euclid Avenue and E Tremont Avenue.

0 50 100 200 300 400 Feet

Zoning Map #(s)

111

Map Produced by the Charlotte-Mecklenburg Planning Department 05-11-2007