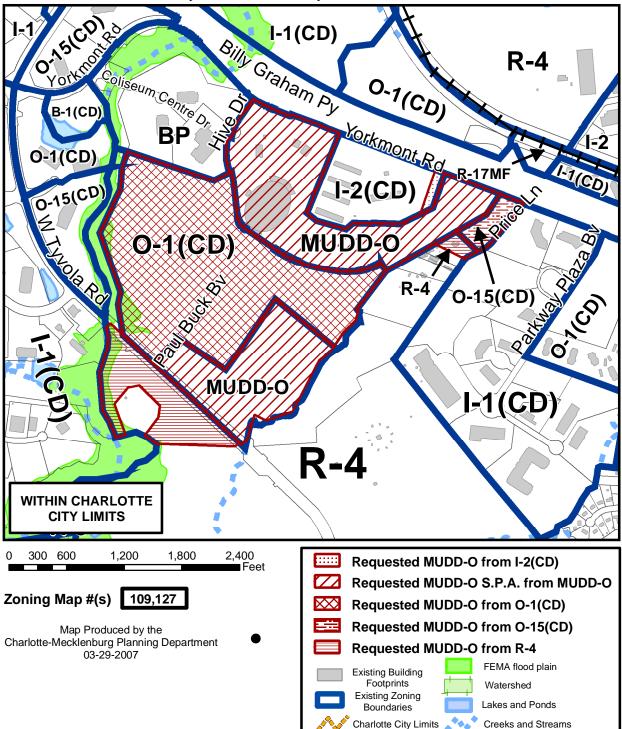

Petition #: 2007-082

Pope & Land Enterprises, Inc. Petitioner: c/o Mason Zimmerman

## Zoning Classification (Existing): I-2(CD), MUDD-O, O-1(CD), O-15(CD) and R-4

(General Industrial, Conditional, Mixed-Use Development District, Optional, Office, Conditional and Single-Family Residential, up to 4 dwelling units per acre)

## Zoning Classification (Requested): \_\_\_\_MUDD-O and MUDD-O S.P.A.

(Mixed-Use Development District, Optional and Mixed-Use Development District, Optional, Site Plan Amendment)

Acreage & Location : Approximately 170.27 acres located between W Tyvola Road and Billy Graham Parkway at the site of the old Charlotte Coliseum.