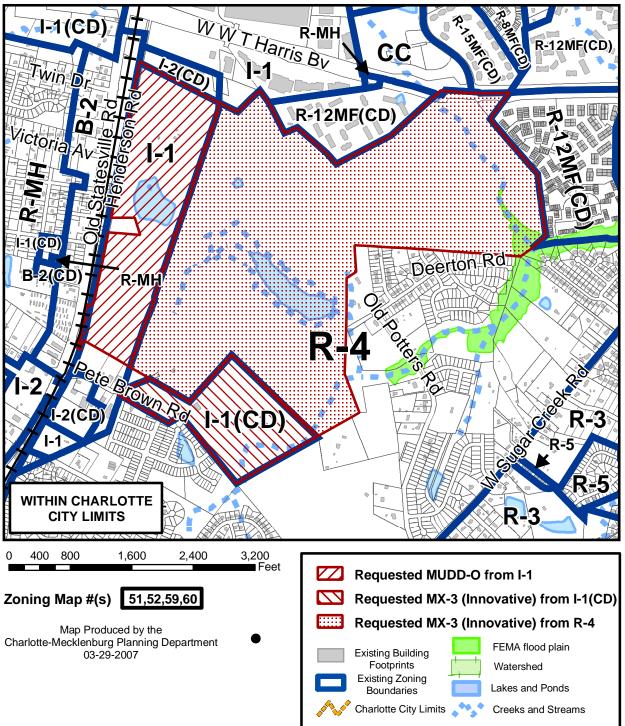

Petition #: 2007-080

Griffith Equities, LLC Petitioner: c/o Preston Fred Griffith

## Zoning Classification (Existing): \_\_\_\_\_I-1, I-1(CD) and R-4\_\_\_\_

(Light Industrial, Light Industrial, Conditional and Single-Family Residential, up to 4 dwelling units per acre)

Zoning Classification (Requested): \_\_\_\_MUDD-O and MX-3 (Innovative)

(Mixed-Use Development District, Optional and Mixed-Use Residential/Retail, Conditional, Innovative Design Standards)

Acreage & Location : Approximately 395.00 acres located on the east side of Old Statesville Road between Pete Brown Road and W W T Harris Boulevard.