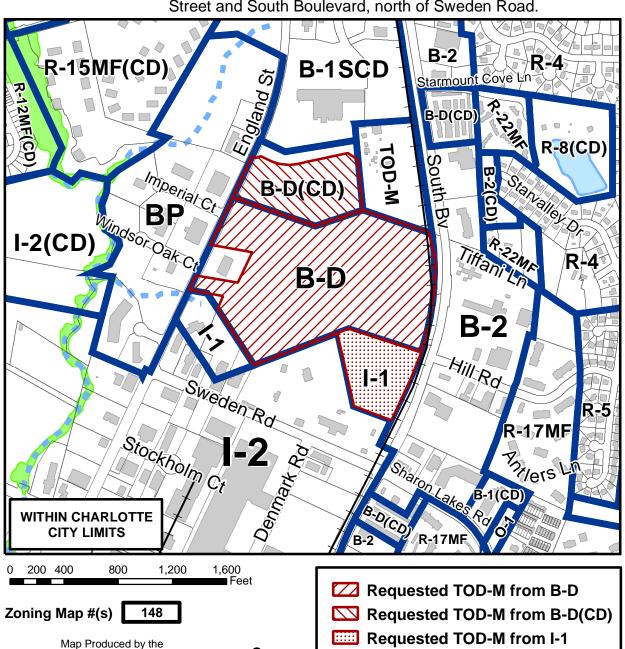

Petition #: 2007-056

Charlotte-Meckenburg Planning Department

02-05-2007

**Petitioner:** Charlotte-Mecklenburg Planning Commission

Zoning Classification (Existing): B-D, B-D(CD) and I-1

(Distributive Business, Distributive Business, Conditional and Light Industrial)

Zoning Classification (Requested): TOD-M

(Transit Oriented Development, Mixed-Use)

**Acreage & Location :** Approximately 46.78 acres located between England Street and South Boulevard, north of Sweden Road.