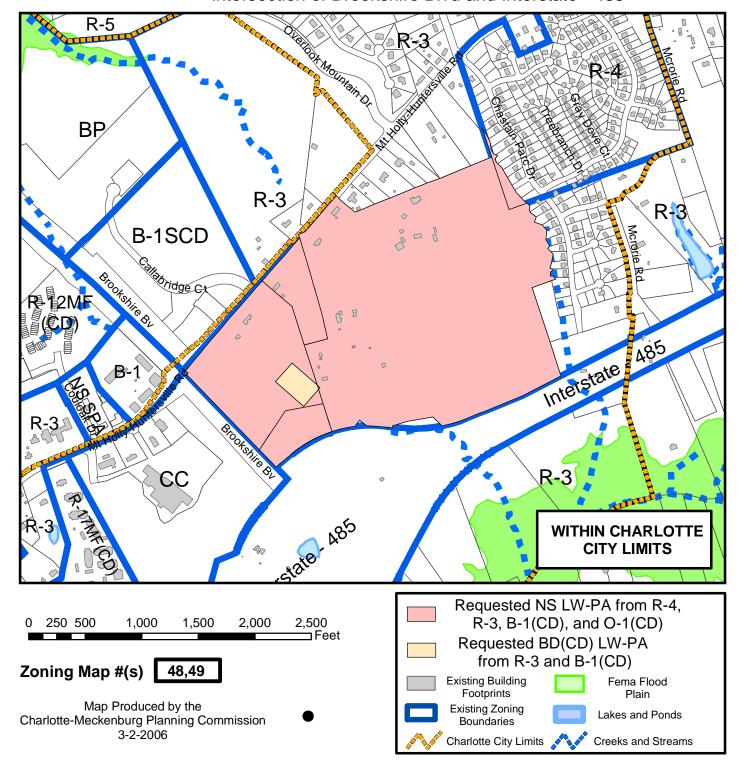

Petition #: 2006-060

Petitioner: Withrow Capital Investments, LLC/Cambridge Properties, Inc.

Zoning Classification (Existing): B-1(CD) (Neighborhood Business, Conditional)

O-1(CD) (Office, Conditional) R-4 (Single-family Residential, up to 4 dwelling units per acre)

R-3 (Single-family Residential, up to 3 dwelling units per acre) [Lake Wylie Protected Area]

Zoning Classification (Requested): NS (Neighborhood Services, Conditional)

**B-D(CD)** (Distributive Business, Conditional) [Lake Wylie Protected Area]

Acreage & Location: Approximately 120 acres located north of the intersection of Brookshire Blvd and Interstate - 485