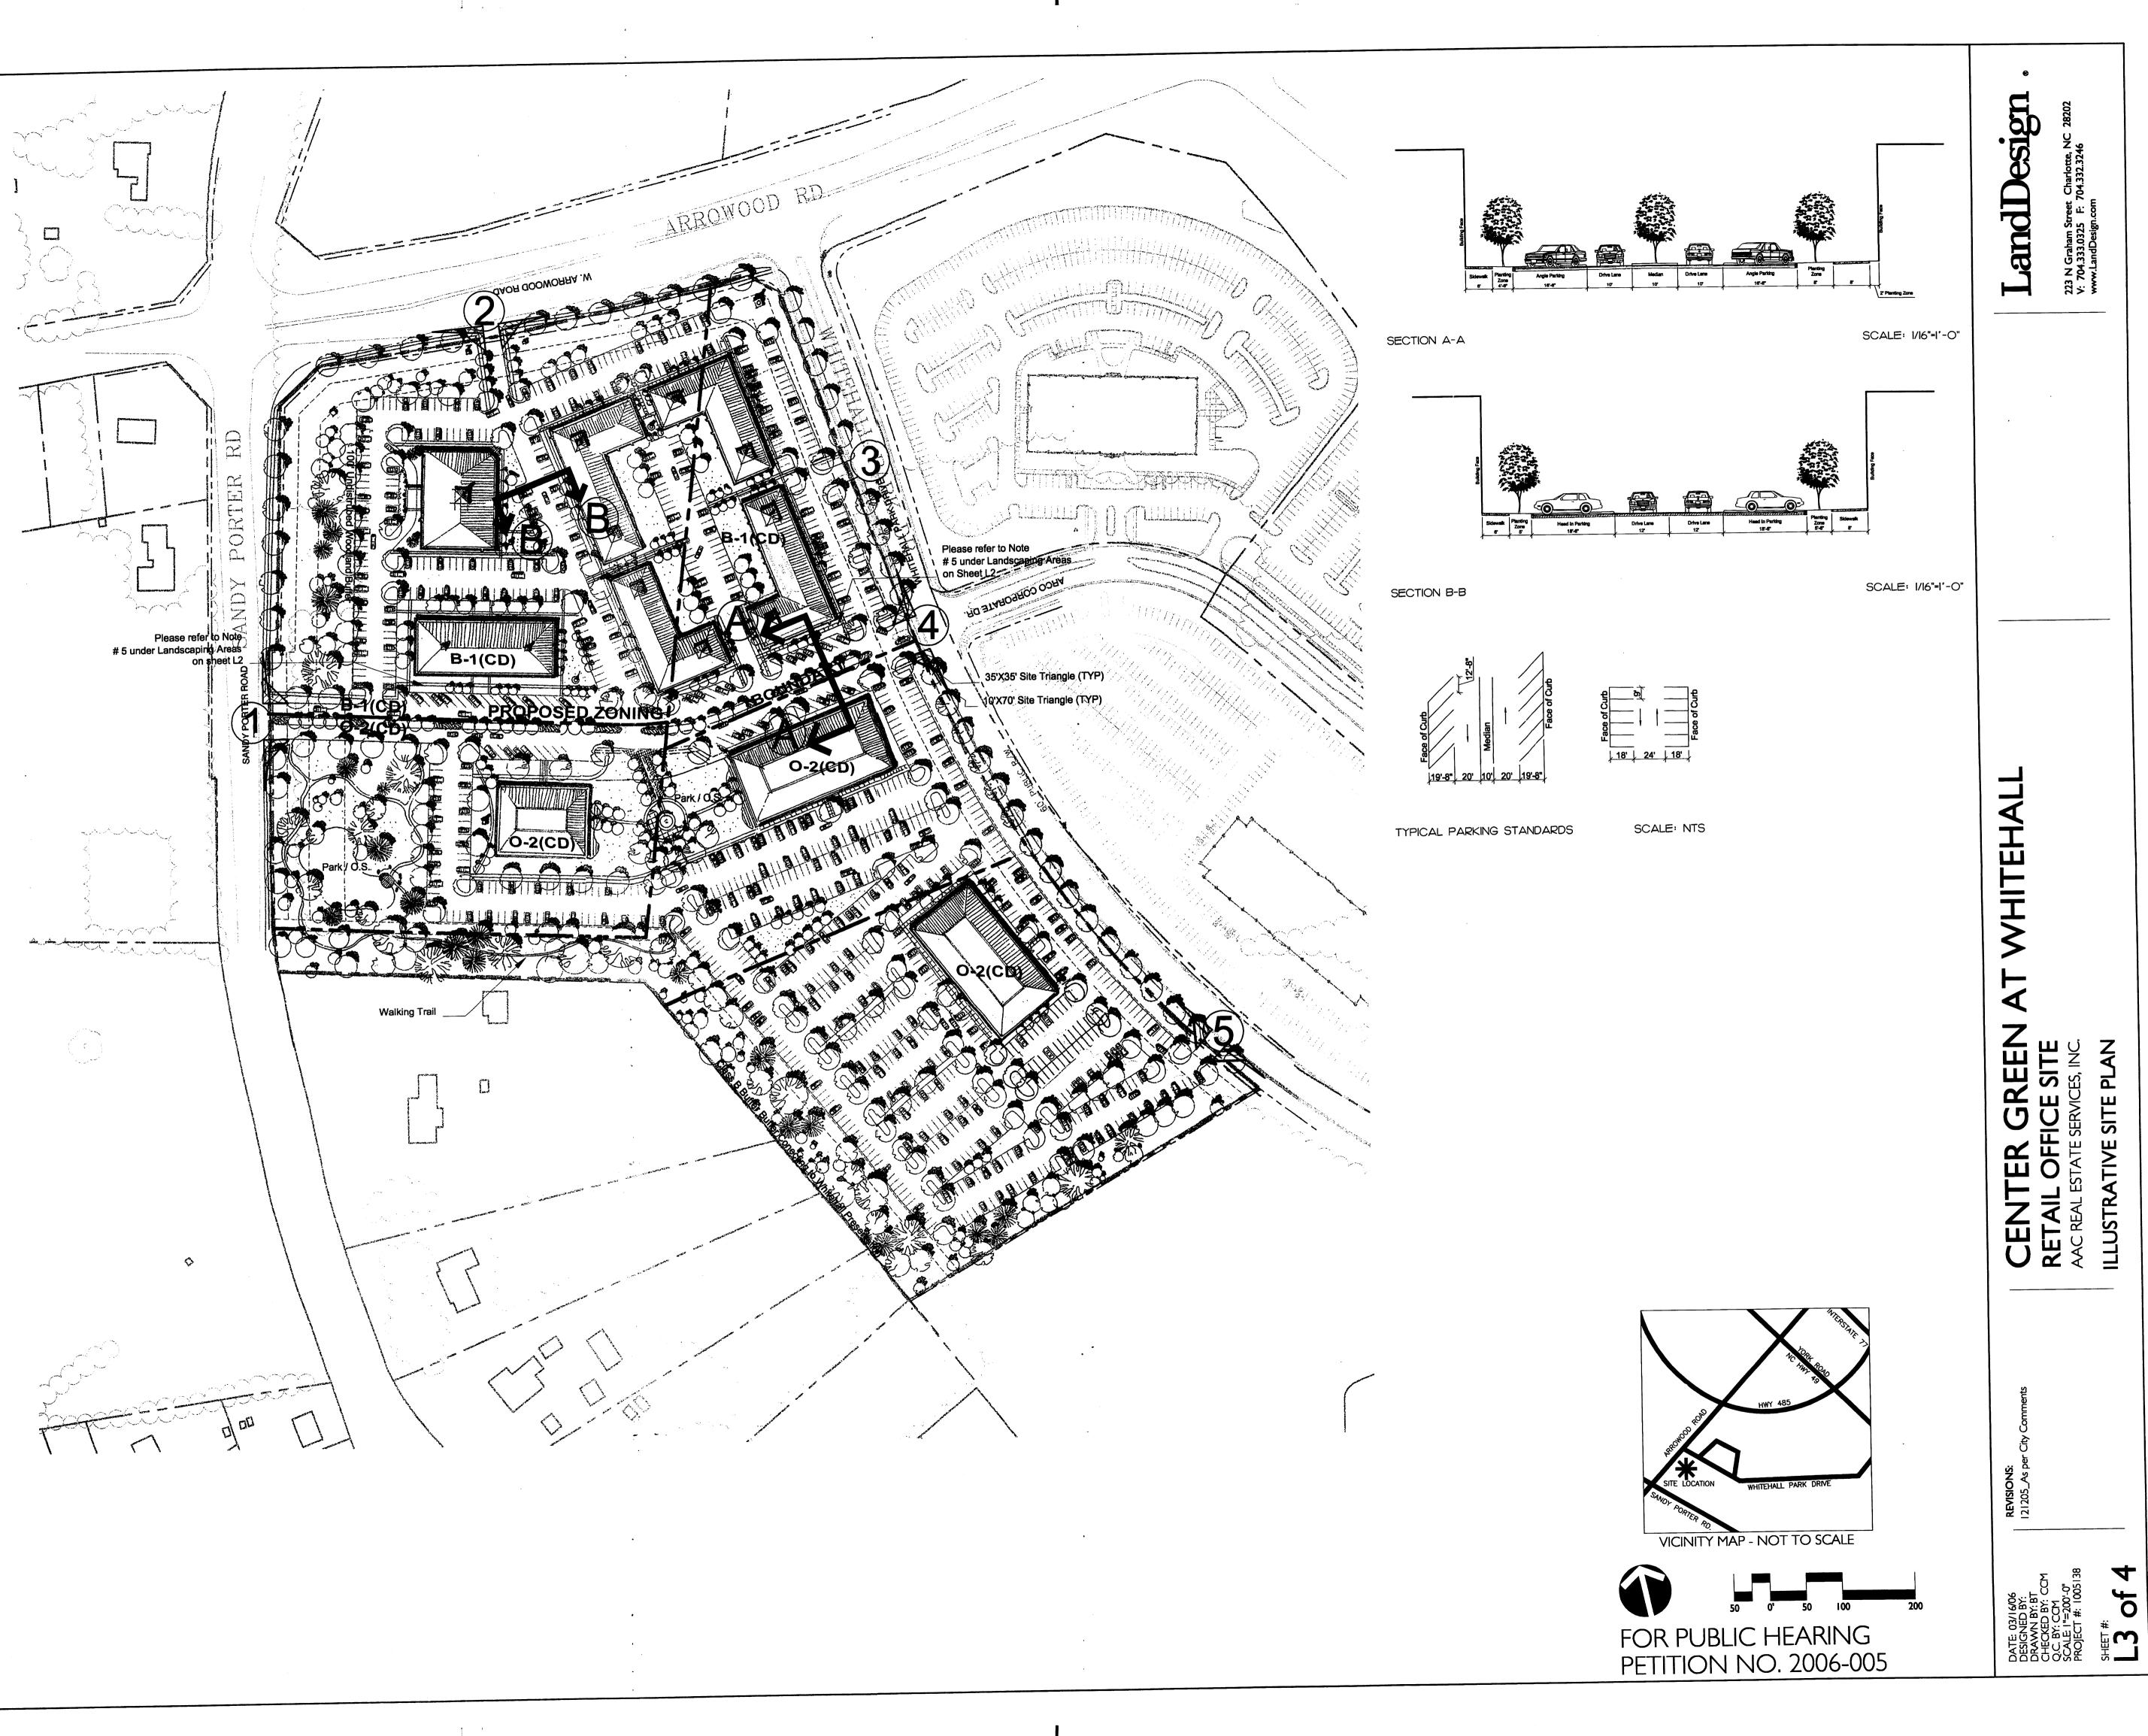

# Setbacks, Side yards and Rear Yards

- I. All buildings constructed within the Site shall satisfy or exceed the setback, rear yard, and side yard requirements established under the Ordinance or the Business B-I  $\xi$  O-2 Districts.
- 2. The buffer along Sandy Porter Road will be a Undisturbed Woodland Buffer. This Undisturbed Woodland Buffer shall be 100 feet in width from the existing right-of-way. It will provide protection for existing trees and vegetation, significant screening of the views of the Whitehall buildings from the residences along Sandy Porter Road, and a natural connection to the Whitehall Preservation. Notwithstanding the Woodland Buffer restrictions, this buffer will incorporate a 10-foot walking trail 90 feet from the Sandy Porter Road right-of-way, and vehicular access point from Sandy Porter Road into the site depicted on the additional rezoing site plan will be permitted.
- 3. An additional Class B Buffer along the western portion of parcel 15 will be maintained at a width equal to the current buffer that connects to the Whitehall Preservation (not less than 62 feet) to provide a uniform buffer from the property to the Preservation.
- 4. The development will include park and open space that is integrated in to the development that can be used by the area residents as well as the tenants within the development and Whitehall Corporate Center.

## Landscaping Areas

- All landscaping will meet or exceed the requirements of the ordinance. 2. Landscaping will incorporate a variety of materials and include specimen
- trees that will provide a unique environment within the development. 3. In appropriate areas near the woodland buffers, native vegetation that provides wildlife food and habitat may be installed.
- 4. The internal drive from Sandy Porter Road to Whitehall Park Drive will be heavily landscaped with a full median.
- 5. The streetscape treatment through the Project will have a pedestrian focus with diagonal on-street parking to moderate traffic speed, marked cross walks, and benches.

## Building Massing

- I. The proposed office building on Parcel B will be no greater than three stories. In the event that service retail building(s) is developed under parcel B under the alternate plan, no greater than one story in height.
- 2. The density and scale of the buildings shall be designed to provide a pedestrian focused streetscape environment.

#### Access Points

- those shown on the Conditional Rezoning Site Plan.
- 2. The placement and configuration of each access point are subject to any minor modifications required to accommodate final site and architectural construction plans and designs and to any adjustments required for approval by the Charlotte Department of Transportation and/or the North Carolina Department of Tranportation.
- right-in/right-out driveway as generally depicted on the Site Plan. 4. Vehicular access to Arrowood Road shall be limited to one
- right-in/right-out driveway as generally depicted on the Site Plan. 5. Provide for a minimum of 150 feet of internal channelization
- Arrowood Road and Sandy Porter Road. 6. All proposed trees, berms, walls, fences, and /or identification signs
- must not interfere with sight distance at the entrance(s). Parking
- the minimum standards set forth in the Ordinance.
- 2. Bike Racks will be provided to meet the standards set forth in the Ordinance.

### <u>Sidewalks</u>

- I. Sidewalks shall be provided generally in the manner depicted on the Illustrutive Site Plan and in conformity with Section 12.529 of the Ordinance.
- 2. Petitioner shall install an 6 foot wide sidewalk with a 8 foot wide planting strip parallel to the site's frontage on Arrowood and Sandy Porter Roads.
- 7 feet wide to accommodate vehicle bumper overhang where the walk is not 7 feet wide the walk will be at least 5 feet wide with 2-foot planting strip to provide unobstructed pedestrian access.