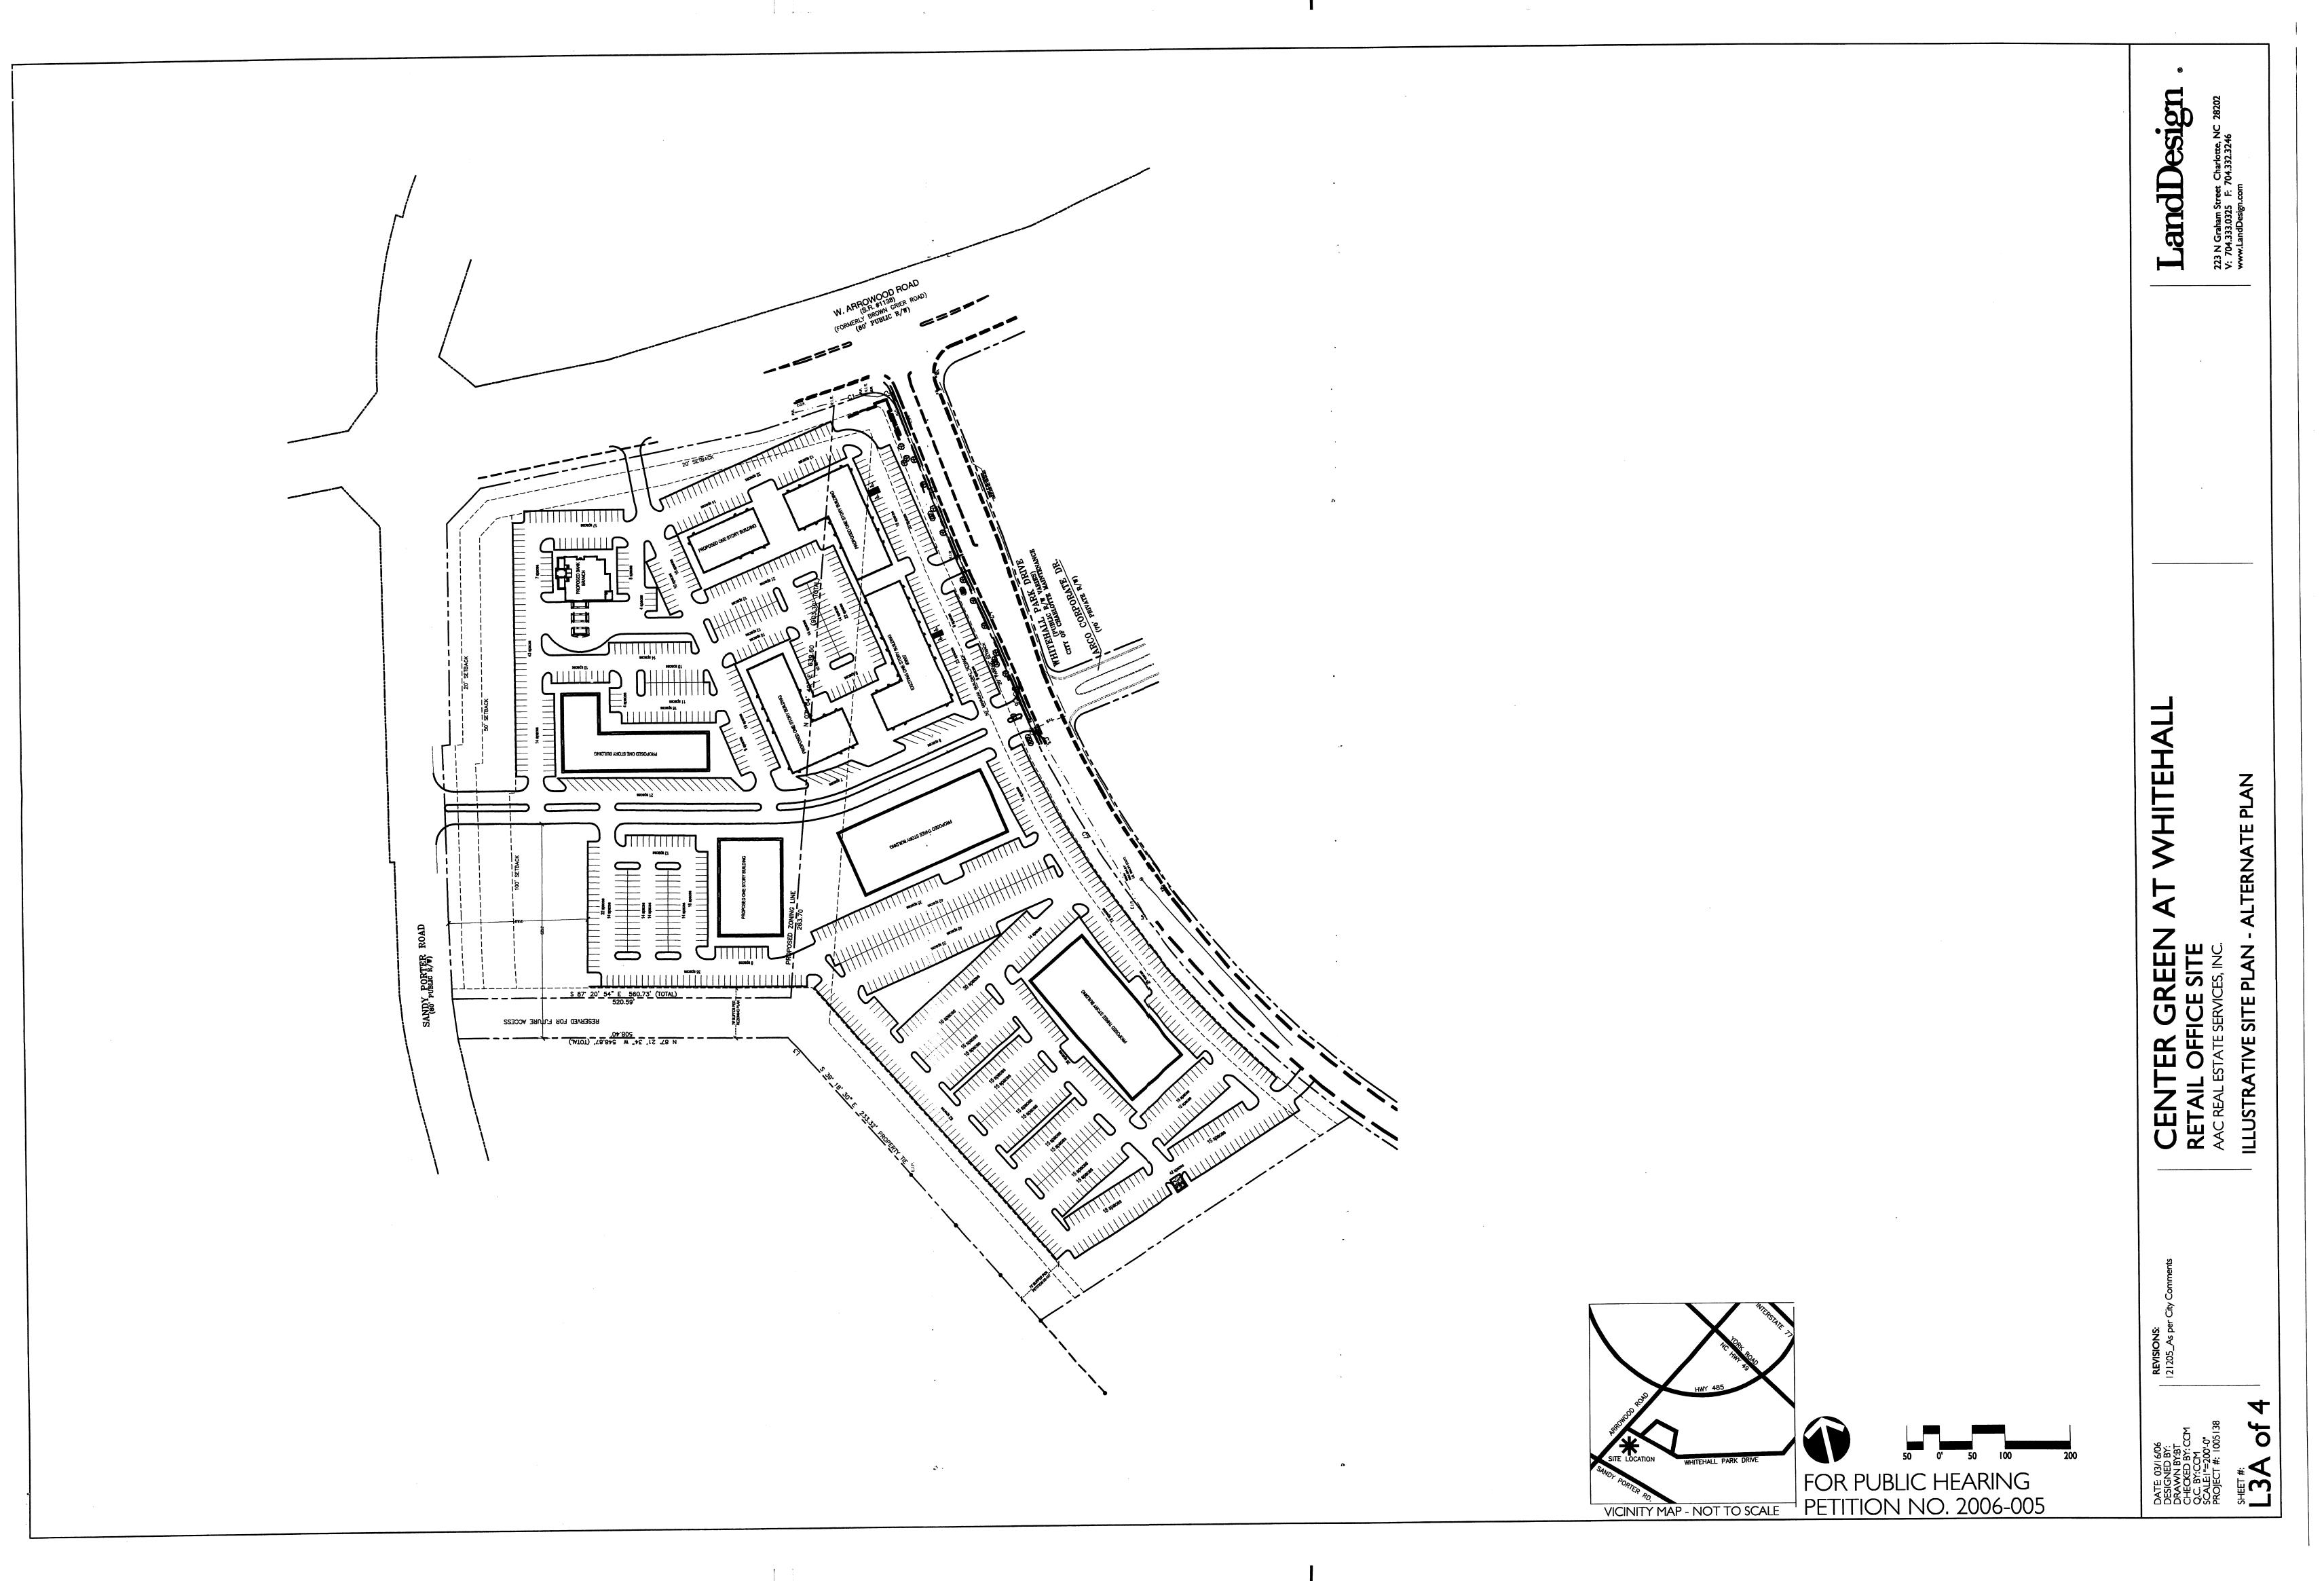

PARCEL INFORMATION PARCEL A #201-043-01 EXISTING ZONING: R-3 EXISTING USE: VACANT PROPOSED ZONING: B-1 (CD) PARCEL TO BE COMBINED WITH PARCEL D PARCEL B #201-043-01 EXISTING ZONING: R-3 EXISTING USE: VACANT PROPOSED ZONING: 0-2 (CD) PARCEL TO BE COMBINED WITH PARCEL C AND ADJACENT PARCEL #15

PARCEL C #201-043-02 EXISTING ZONING: B-I (CD) EXISTING USE: VACANT PROPOSED ZONING: O-2 (CD) PARCEL D #201-043-05 EXISTING ZONING: B-1 (CD) EXISTING USE: COMMERCIAL PROPOSED ZONING: B-1 (CD)

### **Development** Standards

# General Provisions

All development standards established under the City of Charlotte Zoning Ordinance ("The Ordinance") for B-1  $\xi$  O-2 shall be followed in connection with development taking place on this Site unless more stringent standards are established by these development standards. The configurations, placements and sizes of the buildings depicted on the Conditional Rezoning Site Plan are schematic in nature and, subject only to the provisions set forth below under Architectural Controls, and may be altered or modified during design development and construction document phases within the maximum building envelope lines established on this Conditional Rezoning Site Plan. Parking layouts may also be modified to accommodate the final building locations.

### Permitted Uses

Parcels A-D may be devoted to any uses, which are permitted following the B-I  $\xi$  O-2 zoning district including retail, restaurant, office, and open space recreation with the exception of the following disallowed uses:

# Setbacks, Side yards and Rear Yards

- I. All buildings constructed within the Site shall satisfy or exceed the setback, rear yard, and side yard requirements established under the Ordinance or the Business B-I  $\xi$  O-2 Districts.
- 2. The buffer along Sandy Porter Road will be a Undisturbed Woodland Buffer. This Undisturbed Woodland Buffer shall be 100 feet in width from the existing right-of-way. It will provide protection for existing trees and vegetation, significant screening of the views of the Whitehall buildings from the residences along Sandy Porter Road, and a natural connection to the Whitehall Preservation. Notwithstanding the Woodland Buffer restrictions, this buffer will incorporate a 10-foot walking trail 90 feet from the Sandy Porter Road right-of-way, and vehicular access point from Sandy Porter Road into the site depicted on the additional rezoing site plan will be permitted.
- 3. An additional Class B Buffer along the western portion of parcel 15 will be maintained at a width equal to the current buffer that connects to the Whitehall Preservation (not less than 62 feet) to provide a uniform buffer from the property to the Preservation.
- 4. The development will include park and open space that is integrated in to the development that can be used by the area residents as well as the tenants within the development and Whitehall Corporate Center.

## Building Massing

- I. The proposed office building on Parcel B will be no greater than three stories. In the event that service retail building(s) is developed under parcel B under the alternate plan, no greater than one story in height.
- 2. The density and scale of the buildings shall be designed to provide a pedestrian focused streetscape environment.

#### Access Points

- those shown on the Conditional Rezoning Site Plan.
- 2. The placement and configuration of each access point are subject to any minor modifications required to accommodate final site and architectural construction plans and designs and to any adjustments required for approval by the Charlotte Department of Transportation and/or the North Carolina Department of Tranportation.
- right-in/right-out driveway as generally depicted on the Site Plan. 4. Vehicular access to Arrowood Road shall be limited to one
- right-in/right-out driveway as generally depicted on the Site Plan. 5. Provide for a minimum of 150 feet of internal channelization
- Arrowood Road and Sandy Porter Road. 6. All proposed trees, berms, walls, fences, and /or identification signs
- must not interfere with sight distance at the entrance(s). Parking
- the minimum standards set forth in the Ordinance.
- 2. Bike Racks will be provided to meet the standards set forth in the Ordinance.