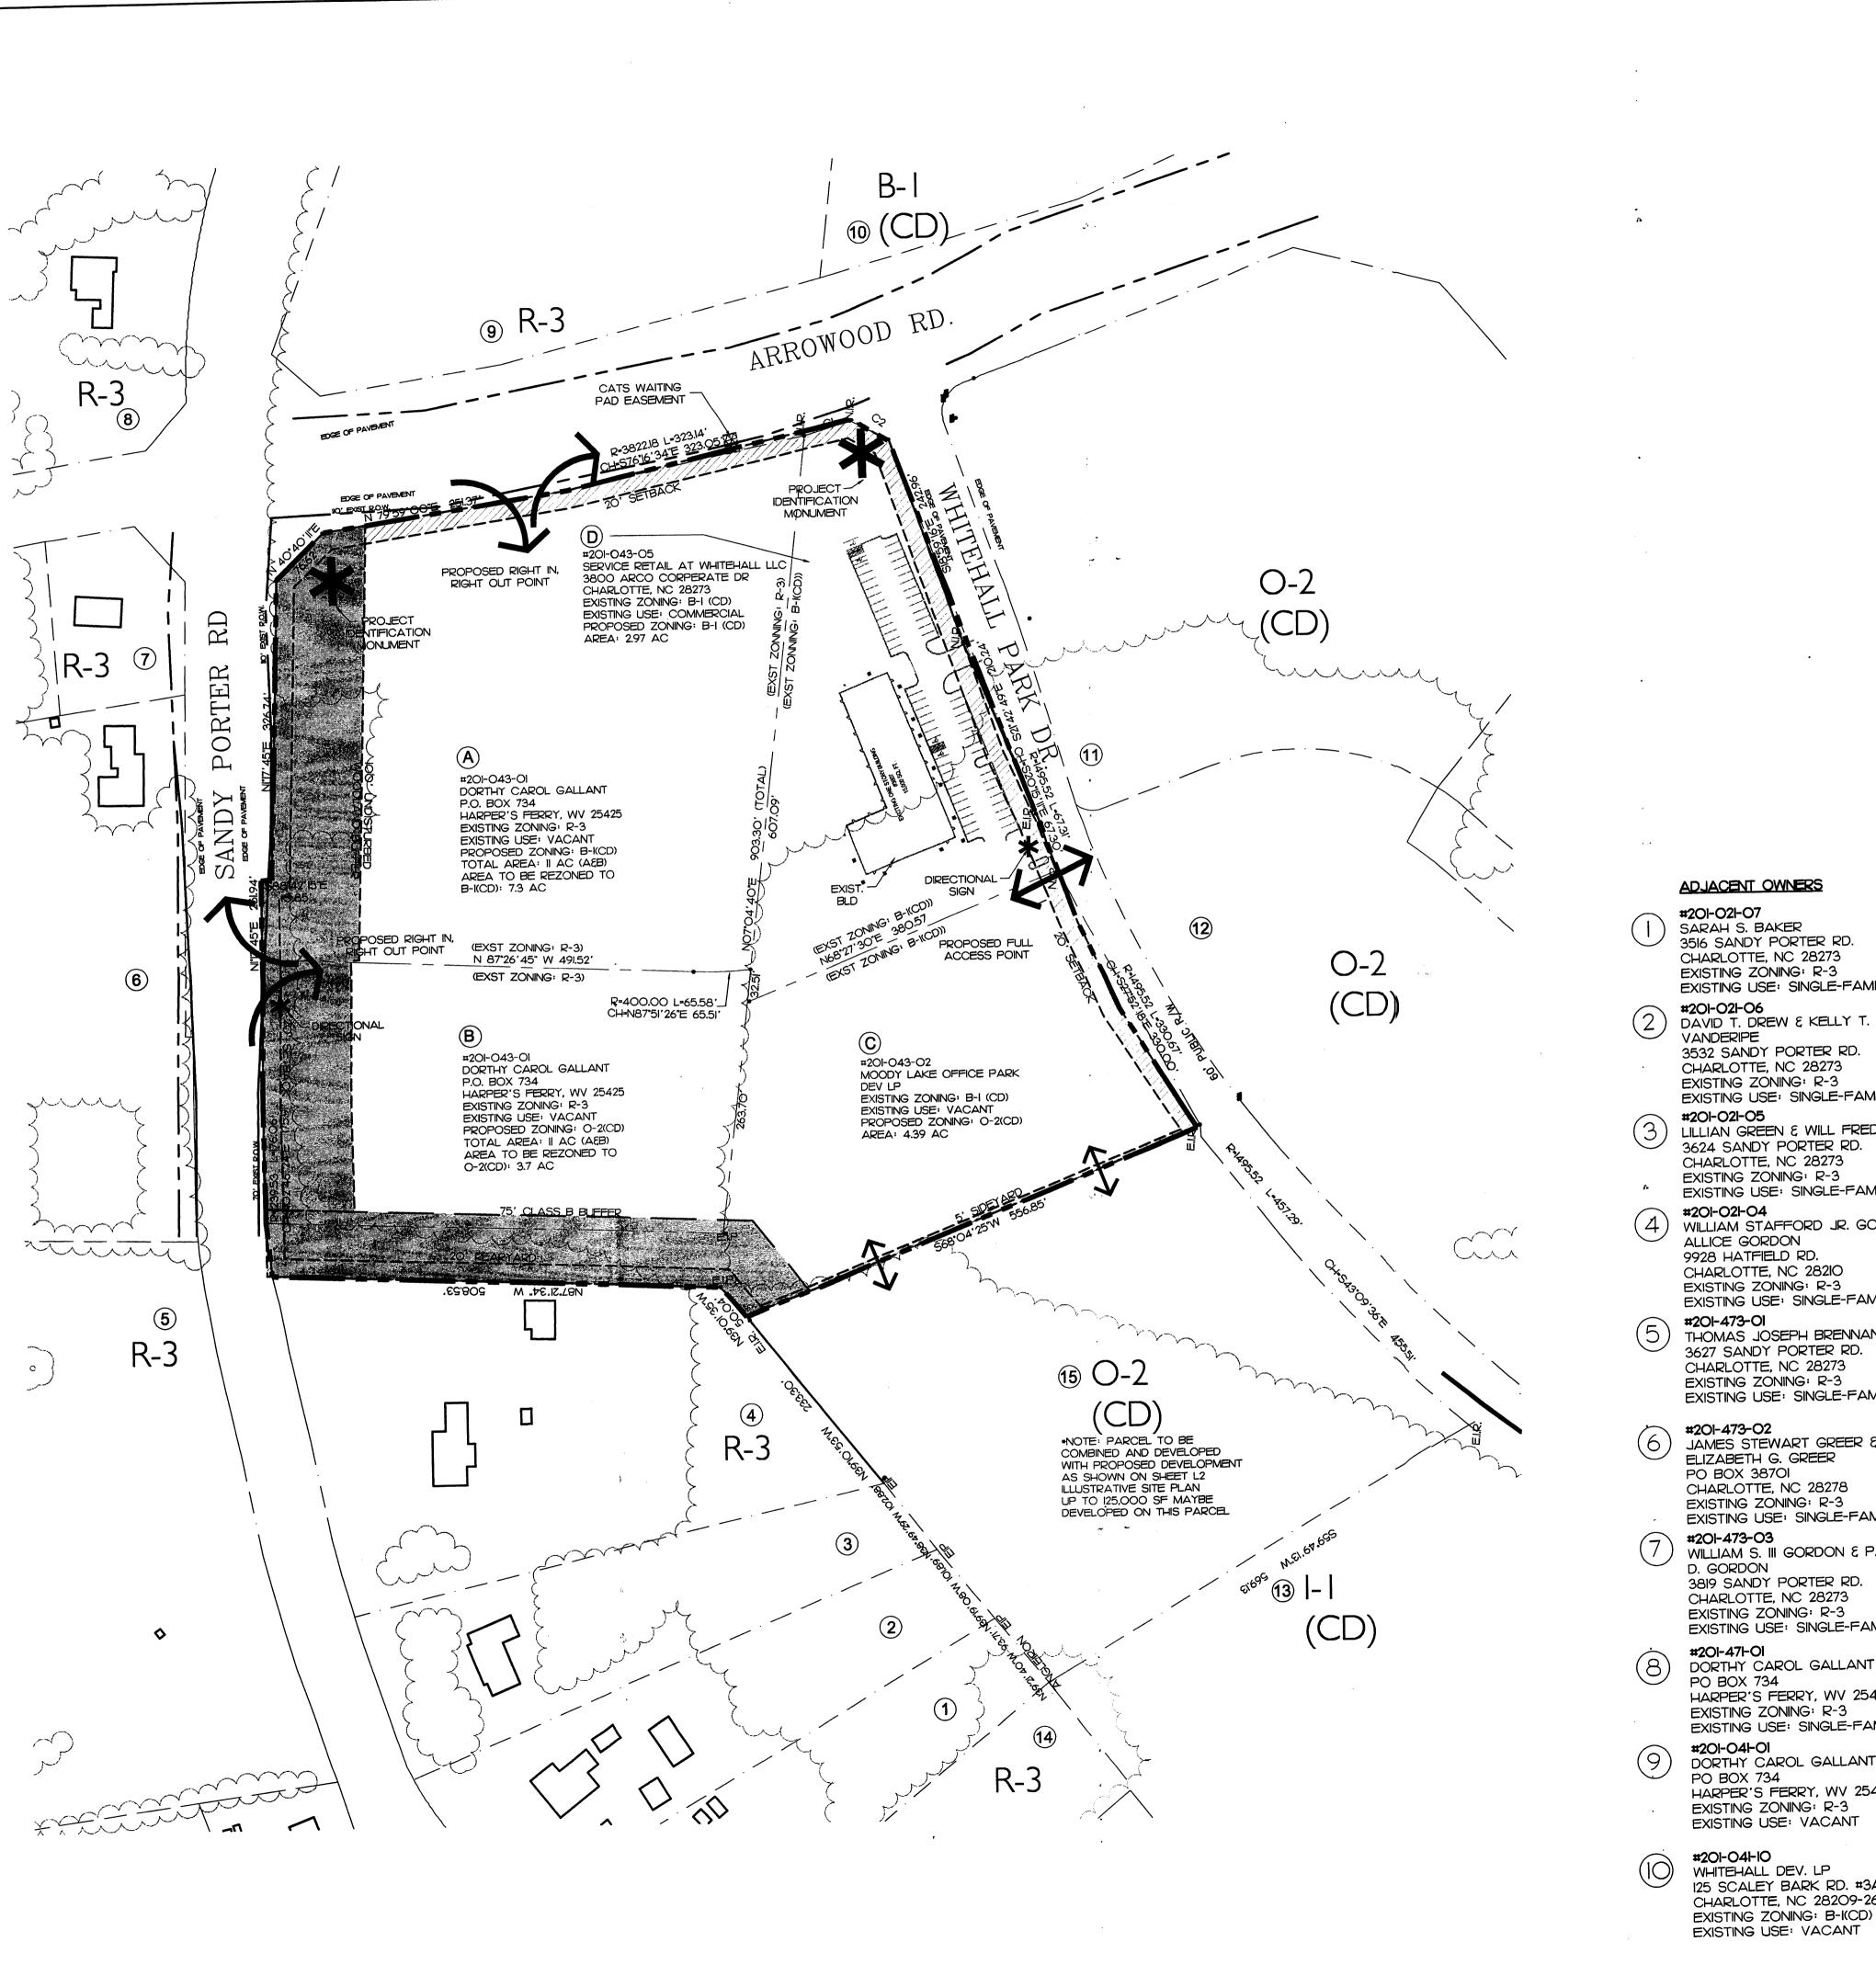

# ADJACENT OWNERS

**#201-021-07** Sarah S. Baker 3516 SANDY PORTER RD. CHARLOTTE, NC 28273 EXISTING ZONING: R-3 EXISTING USE: SINGLE-FAMILY **#201-021-06** DAVID T. DREW & KELLY T. VANDERIPE 3532 SANDY PORTER RD. CHARLOTTE, NC 28273 EXISTING ZONING: R-3 EXISTING USE: SINGLE-FAMILY #20I-02I-05 LILLIAN GREEN & WILL FRED GREEN 3624 SANDY PORTER RD. CHARLOTTE, NC 28273 EXISTING ZONING: R-3 EXISTING USE: SINGLE-FAMILY #20I-02I-04 WILLIAM STAFFORD JR. GORDON & ALLICE GORDON 9928 HATFIELD RD. CHARLOTTE, NC 28210 EXISTING ZONING: R-3 EXISTING USE: SINGLE-FAMILY #20I-473-0I THOMAS JOSEPH BRENNAN 3627 SANDY PORTER RD. CHARLOTTE, NC 28273 EXISTING ZONING: R-3 EXISTING USE: SINGLE-FAMILY **#201-473-02** JAMES STEWART GREER ξ ELIZABETH G. GREER PO BOX 38701 CHARLOTTE, NC 28278 EXISTING ZONING: R-3 EXISTING USE: SINGLE-FAMILY #20I-473-03 WILLIAM S. III GORDON & PATRICIA D. GORDON 3819 SANDY PORTER RD. CHARLOTTE, NC 28273 EXISTING ZONING: R-3 EXISTING USE: SINGLE-FAMILY #201-471-01 DORTHY CAROL GALLANT PO BOX 734 HARPER'S FERRY, WV 25425 EXISTING ZONING: R-3 EXISTING USE: SINGLE-FAMILY #201-041-01 Dorthy Carol Gallant PO BOX 734 HARPER'S FERRY, WV 25425 EXISTING ZONING: R-3 EXISTING USE: VACANT #201-04H10 WHITEHALL DEV. LP 125 SCALEY BARK RD. #3A CHARLOTTE, NC 28209-2608

(3) MINIMUM -RES (EXCE -PLAN ADJC DEVE -NON

(4) MINIMUM -RESI (EXCE -PLAI OLDA DEVE

(5) MAXIMU

(6) MAXIML

#20I-043-03 LLC WHITHALL CORPORATE CENTER #1 & AAC REAL ESTATE SERVICES INC. 3800 ARCO CORPORATE DR. SUIT 200 CHARLOTTE, NC 28273 EXISTING ZONING: O-2 (CD) EXISTING USE: OFFICE #201-021-11 (12)MOODY LAKE OFFICE PARK DEV. LP & AAC REAL ESTATE SERVICES INC. 3800 ARCO CORPORATE DR. SUIT 200 CHARLOTTE, NC 28273 EXISTING ZONING: O-2 (CD) EXISTING USE: VACANT #201-021-12 CATAWBA LANDS CONSERVANCY 1617 EAST BLVD #200 CHARLOTTE, NC 28273 EXISTING ZONING: I-1 (CD) EXISTING USE: VACANT

(13

#201-021-08 (14)JAMES F. GADDY & STEPHANIE GADDY 3500 SANDY PORTER RD. CHARLOTTE, NC 28210 EXISTING ZONING: R-3 EXISTING USE: SINGLE-FAMILY

> #20I-043-04 MOODY LAKE OFFICE PARK DEV LP AND SAAC REAL ESTATE SERVICES INC EXISTING ZONING: 0-2 (CD)

PARCEL INFORMATION PARCEL A #201-043-01 EXISTING ZONING: R-3 EXISTING USE: VACANT PROPOSED ZONING: B-1 (CD) PARCEL TO BE COMBINED WITH PARCEL D PARCEL B #201-043-01 EXISTING ZONING: R-3 EXISTING USE: VACANT PROPOSED ZONING: 0-2 (CD) PARCEL TO BE COMBINED WITH PARCEL C AND ADJACENT PARCEL #15

PARCEL C #201-043-02 EXISTING ZONING: B-I (CD) EXISTING USE: VACANT PROPOSED ZONING: O-2 (CD) PARCEL D #201-043-05 EXISTING ZONING: B-1 (CD) EXISTING USE: COMMERCIAL PROPOSED ZONING: B-1 (CD)