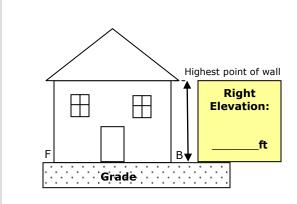

## **BUILDING ELEVATIONS FROM GRADE**

To determine your building height from grade, submit your measurements in the in the appropriate box's below. Areas in yellow are required information needed to process your permit application.

### This measurement is for the:

F - Front

L - Left side

R- Right side