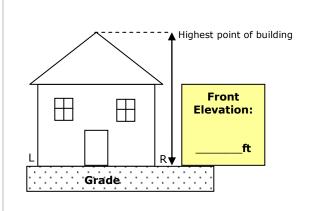

## **BUILDING ELEVATIONS FROM GRADE**

To determine your building height from grade, submit your measurements in the in the appropriate box's below. Areas in yellow are required information needed to process your permit application.

### This measurement is for the:

F - Front

L - Left side

R- Right side