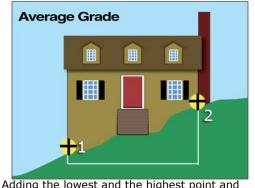

#### **CALCULATING THE AVERAGE GRADE**

As an option to the above requirement, average height from grade calculations can be determined by the two following methods. If utilizing this option, indicate your calculations in the spaces provided.

Adding the lowest and the highest point and dividing by 2

Adding all points, at five-foot intervals, starting at the corner along the base of the building and dividing the total by the number of points.