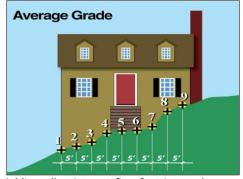

#### **CALCULATING THE AVERAGE GRADE**

As an option to the above requirement, average height from grade calculations can be determined by the two following methods. If utilizing this option, indicate your calculations in the spaces provided.

Adding the lowest and the highest point and dividing by 2

Adding all points, at five-foot intervals, starting at the corner along the base of the building and dividing the total by the number of points.