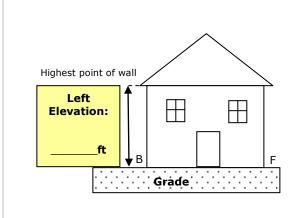

## **BUILDING ELEVATIONS FROM GRADE**

To determine your building height from grade, submit your measurements in the in the appropriate box's below. Areas in yellow are required information needed to process your permit application.

### This measurement is for the:

F - Front

L - Left side

R- Right side