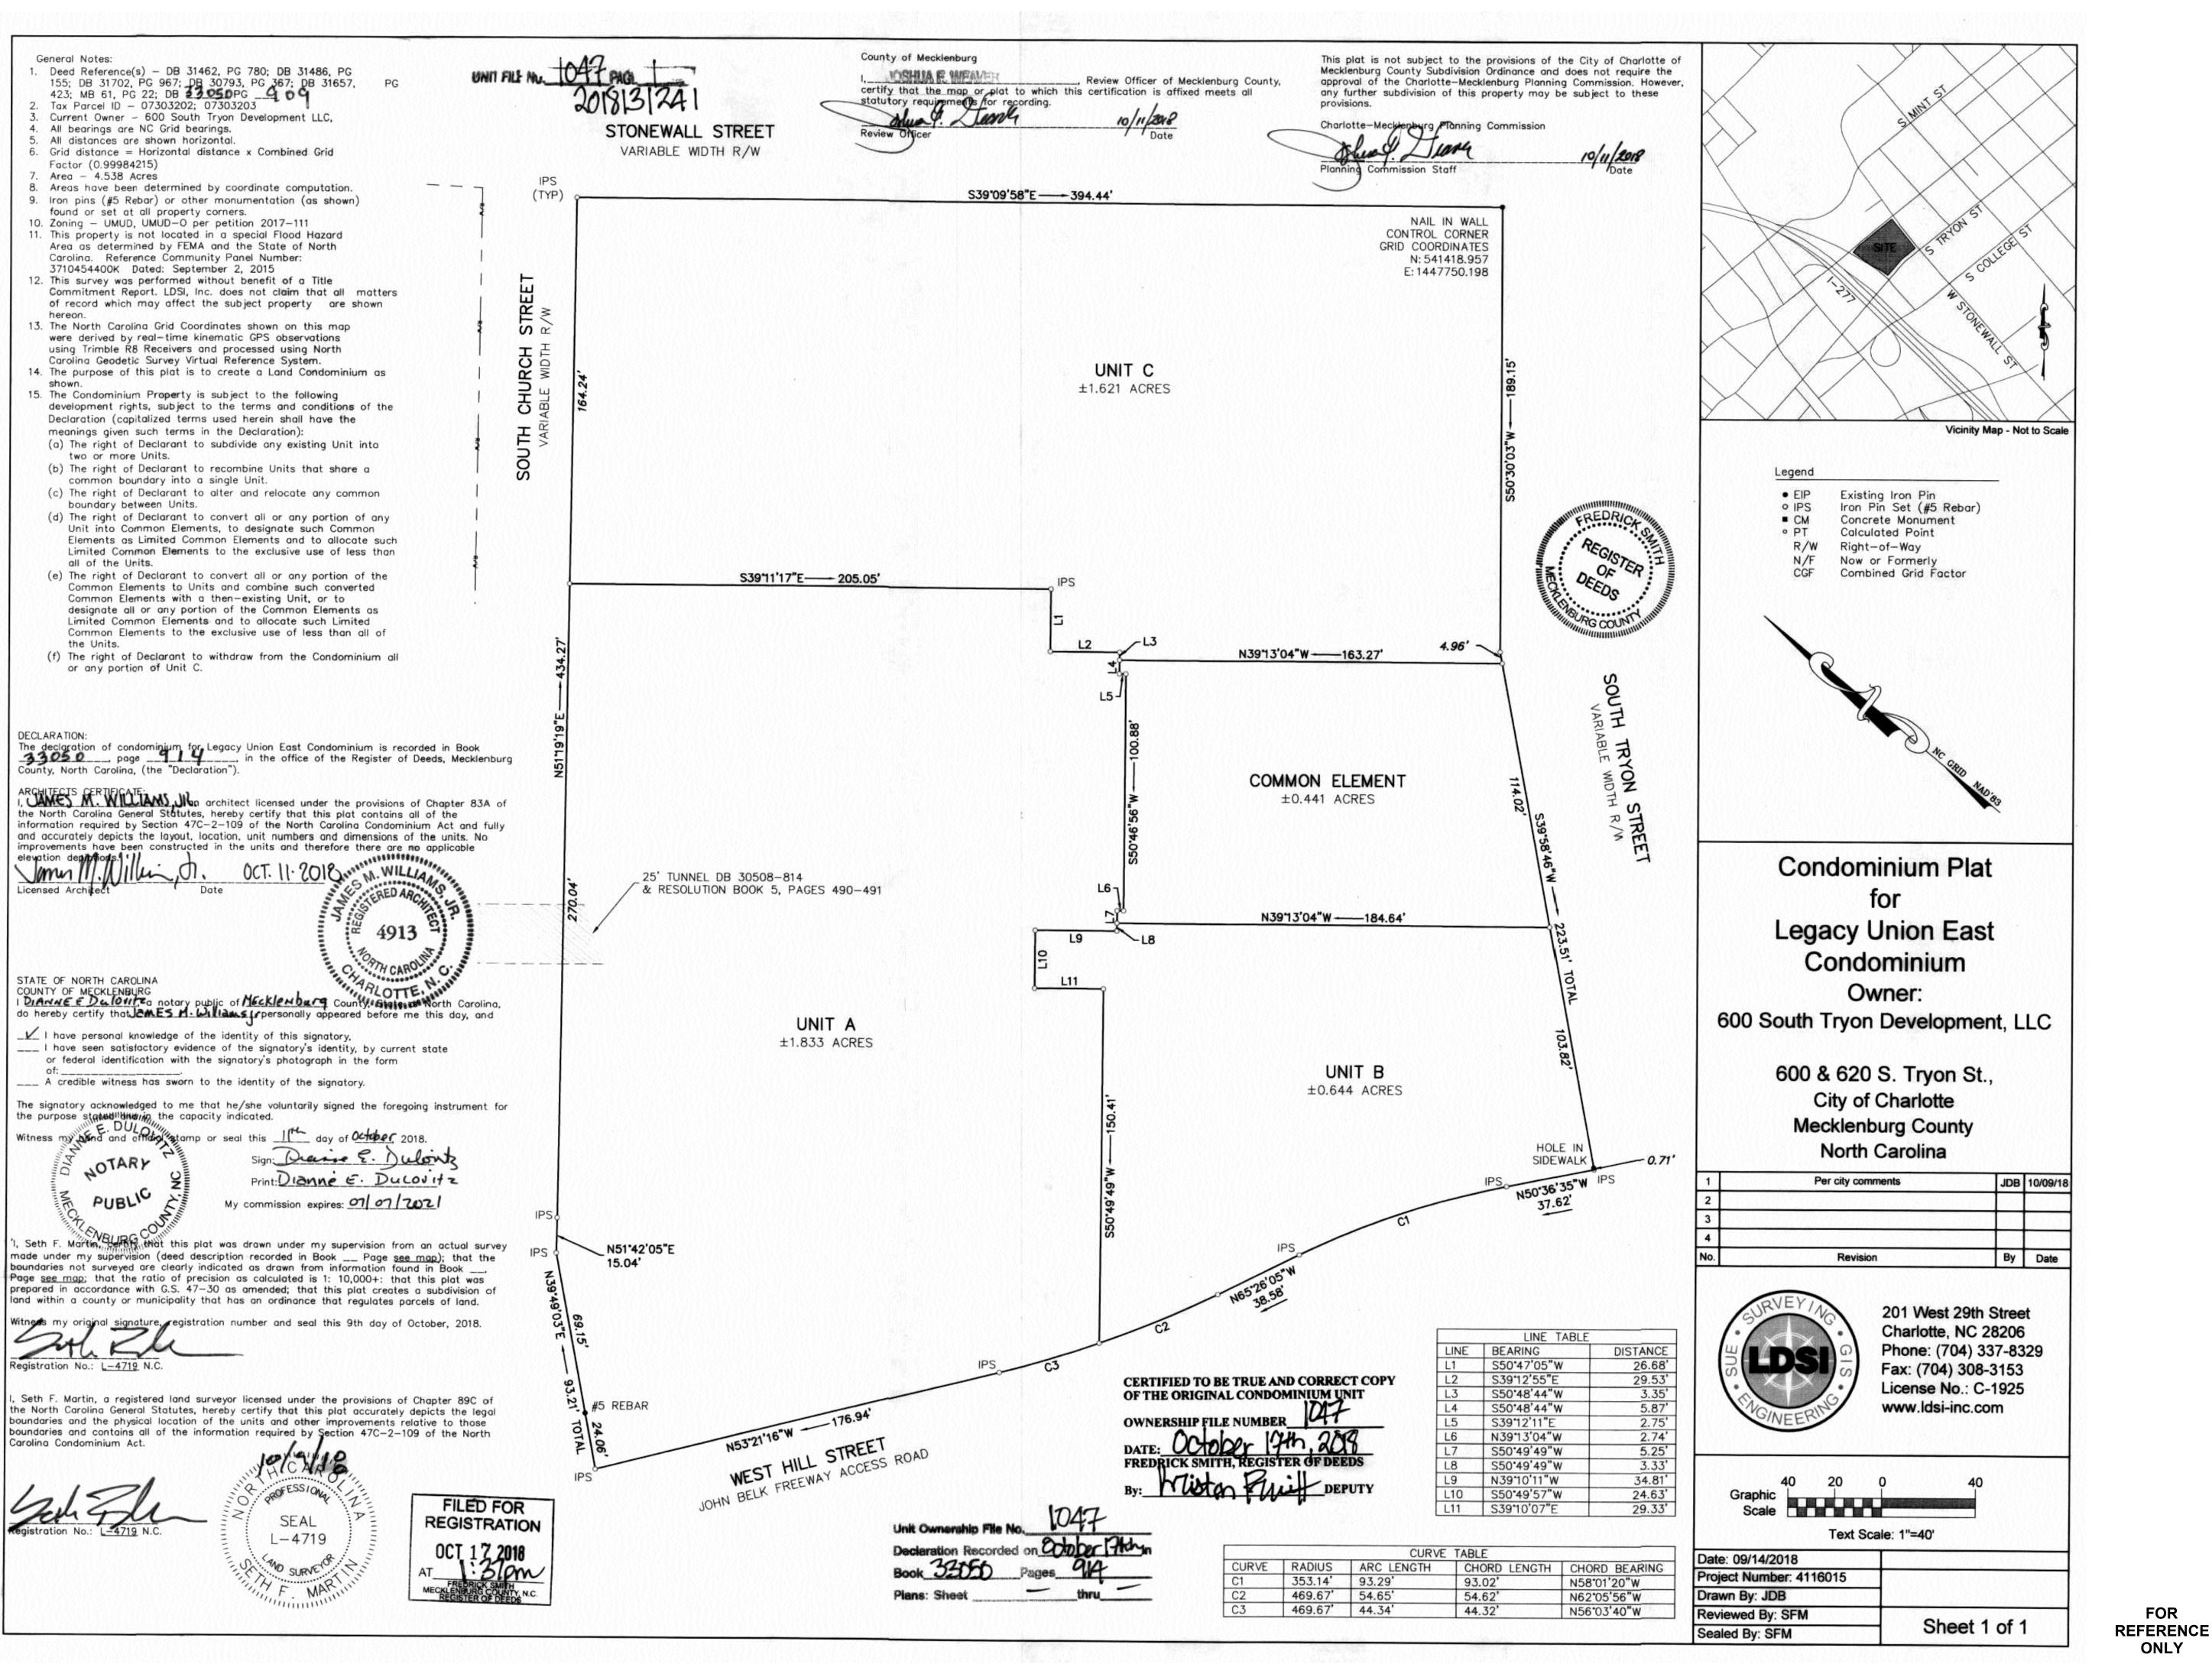

LandDesign.

223 NORTH GRAHAM STREET CHARLOTTE, NC 28202 704.333.0325 WWW.LANDDESIGN.COM



REZONING PETITION NO. 2019-



## **650 SOUTH TRYON**

LINCOLN HARRIS

650 SOUTH TRYON

CHARLOTTE, NC

DESIGNED BY: CMG
DRAWN BY: LMC
CHECKED BY: NLD

VERT: N/A
HORZ: 1"=20'
0 10' 2

TECHNICAL DATA SHEET -DEVELOPMENT STANDARDS

D7\_1



223 NORTH GRAHAM STREET CHARLOTTE, NC 28202 704.333.0325 WWW.LANDDESIGN.COM



REZONING PETITION NO. 2019-



**650 SOUTH TRYON** 

LINCOLN HARRIS 650 SOUTH TRYON

CHARLOTTE, NC

1018140

**REVISION / ISSUANCE** DESCRIPTION 1st SUBMITTAL 10.07.2019 DESIGNED BY: CMG DRAWN BY: LMC

CHECKED BY: CMG

VERT: N/A

**CONDOMINIUM PLAT** 

RZ-2

**FOR** 

ONLY