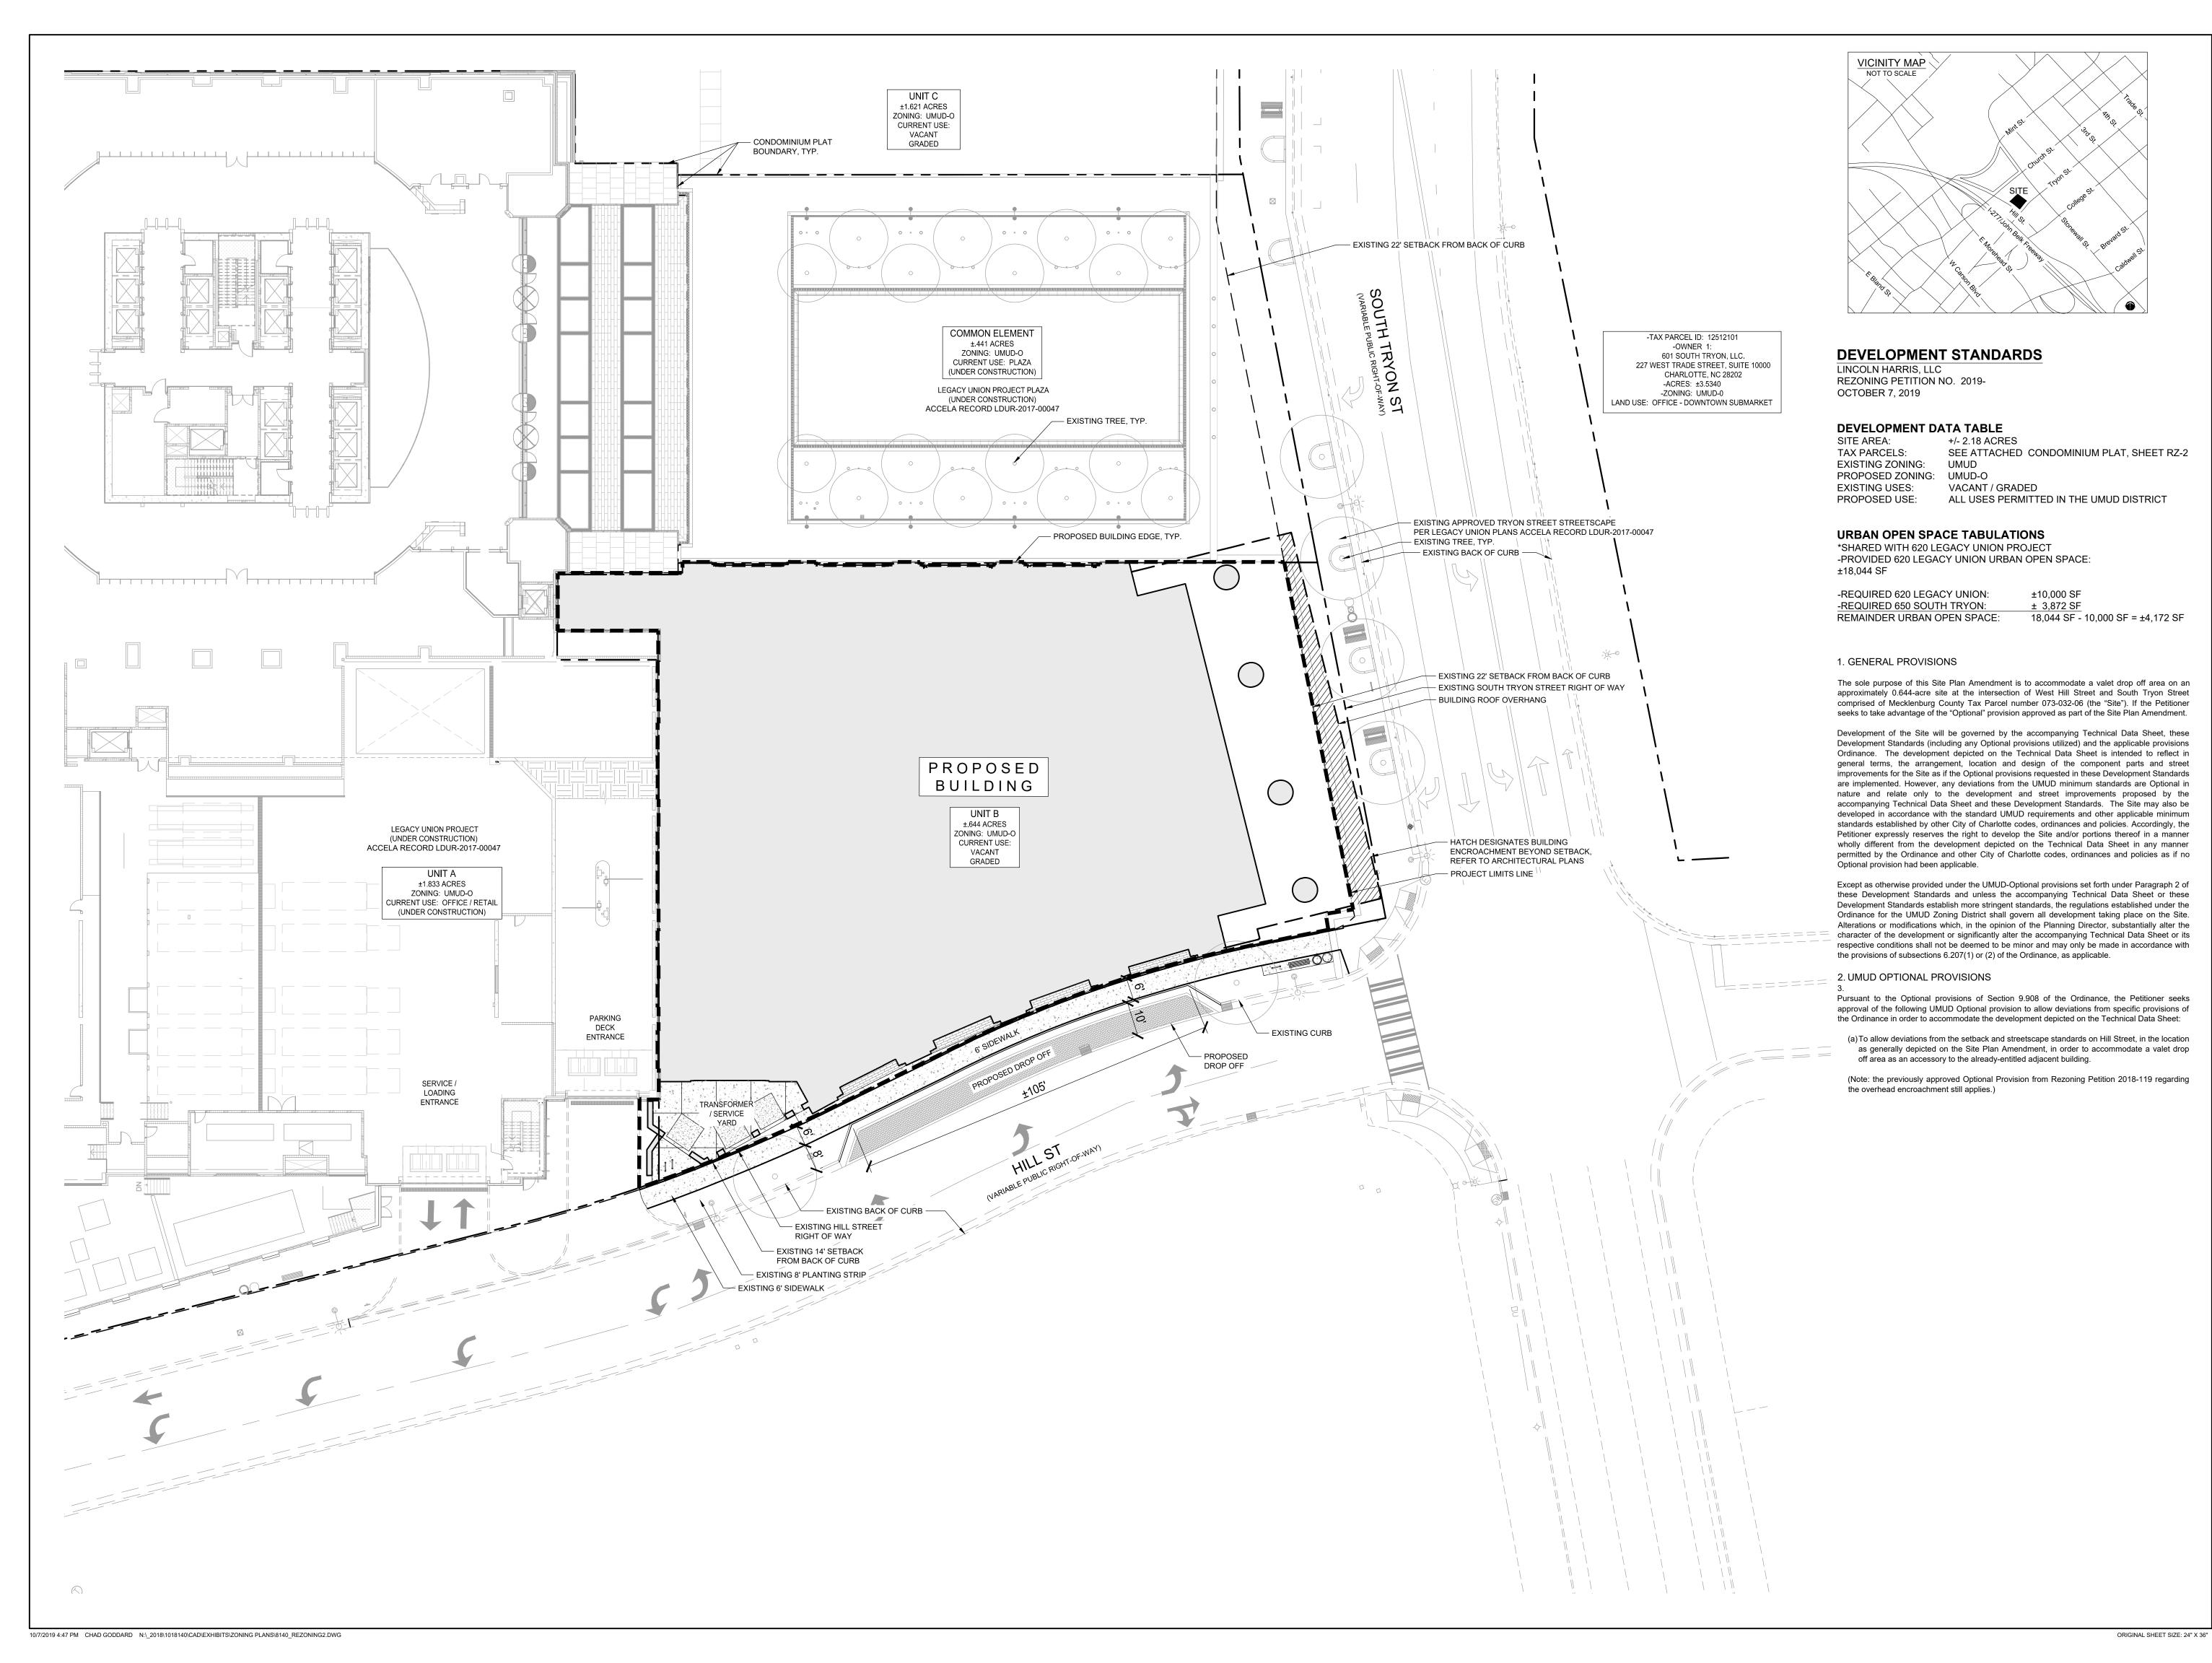

## **650 SOUTH TRYON**

LINCOLN HARRIS

650 SOUTH TRYON

CHARLOTTE, NC

DESIGNED BY: CMG
DRAWN BY: LMC
CHECKED BY: NLD

VERT: N/A
HORZ: 1"=20'
0 10' 2

TECHNICAL DATA SHEET -DEVELOPMENT STANDARDS

D7\_1