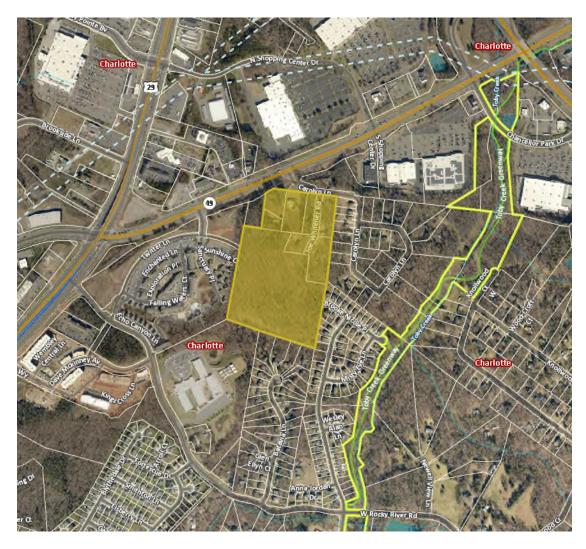

to attend the upcoming Community Meeting to be held on Wednesday, December 4, 2019, at 6:30 p.m. at University City Partners, 8801 JM Keynes Drive, Ste 450, Charlotte, NC 28269. Representatives of the Petitioner look forward to discussing this exciting rezoning proposal with you at the Community Meeting.

In the meantime, should you have questions about this matter, you may call Keith MacVean (704-331-3531) or Jeff Brown (704-331-1144). Thank you.

cc: Renee Perkins Johnson, Charlotte City Council District 4 Representative David Pettine, Charlotte Planning, Design and Development Department Jason Fish, Spectrum Companies
Ian Wagoner, Spectrum Companies
Jeff Brown, Moore & Van Allen, PLLC
Bridget Grant, Moore & Van Allen, PLLC
Keith MacVean, Moore & Van Allen, PLLC

#### **Site Location**



## Spectrum Companies – Carolyn Lane Rezoning Petition No. 2019-152 Community Meeting – December 4, 2019 @ 6:30pm

|    | NAME                  | <u>ADDRESS</u>            | TELEPHONE      | EMAIL ADDRESS                 |
|----|-----------------------|---------------------------|----------------|-------------------------------|
|    | Please print legibly  | Please print legibly      |                | Please print legibly          |
| 57 | Shavanna Cousins      | 508 Carolyn In 28213      | (702) 917-1657 | shavanna. cousins @gmail. com |
| 58 | Steve Lemckert        | 616 Carolyn Ln            | (704) 596-3399 |                               |
| 59 | Susan LemcKert        | 616 Carolyn LN            | 704 5963399    | selemckertead.com             |
| 60 | KEITH JUNG            | 708