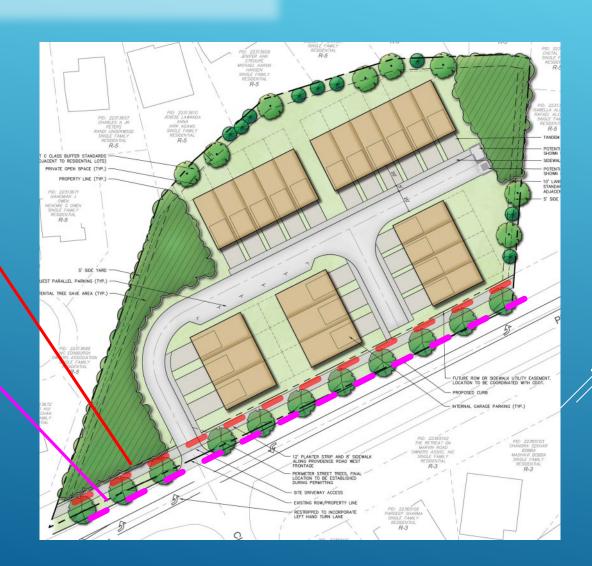

Mr. Brown explained that the Petitioner is seeking a site-specific rezoning plan for a townhome development. The proposed conditional plan, if approved by City Council, would govern development on the site, regardless of whether the Petitioner is the developer of the land.

The Petitioner is currently requesting a rezoning to the UR-2(CD) zoning district to accommodate the development of 21 townhomes, which equates to approximately 9.5 DUA. Included in the conditional site plan are commitments to tree save, buffering, and a sidewalk connection along the site's frontage of Providence Road West, among others.

- 1. Need for visitor parking → The Petitioner is committing to a minimum of five (5) visitor parking spaces in addition to each unit having a garage and driveway long enough to park cars.
- 2. Desire for preservation of existing trees → Mr. Brown explained that a townhome development can be more concentrated in the center of the site, thereby preserving more natural area, whereas a single-family home development would likely take up the entirety of the site. The Petitioner is committing to a minimum of 15% tree save on-site and will preserve healthy trees where possible and supplement with new plantings where necessary. Mr. Brown pointed out that the site plan could change depending on whether the community prioritizes trees or visitor parking. The Petitioner could include more visitor parking, but that additional area would likely come out of areas currently preserved for tree and buffer areas.
- 3. Discussions of whether a privacy fence or landscaping was preferred as buffering to adjacent single-family homes  $\rightarrow$  The Petitioner's team has suggested walking along the property line with adjacent property owners to determine their preference.
- 4. Desire for high-quality and high price-point product → Although it is not permitted to control the sales prices of residences in a zoning document, the Petitioner has ensured that a high-quality product will be built by committing to several architectural design standards.
- 5. Need for sidewalk connection along Providence Road West → The Petitioner is currently proposing a sidewalk along the site's frontage but is in discussions with CDOT about the possibility of assisting in the expansion of the sidewalk network beyond the Petitioner's site.
- 6. Dust and noise concerns during construction → The Petitioner will follow construction best practices to limit dust and noise to the extent practical. As compared to a single-family home development, townhomes will be built quickly at one time rather than incrementally, thereby reducing the duration of the dust and noise.
- 7. Whether the development will be gated → The Petitioner is open to providing gated access to the townhome development but would have to coordinate with CDOT, who is often resistant to private gating for developments.