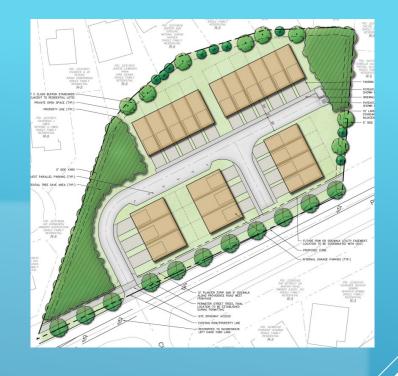

The Petitioner is currently requesting a rezoning to the UR-2(CD) zoning district to accommodate the development of 21 townhomes, which equates to approximately 9.5 DUA. Included in the conditional site plan are commitments to tree save, buffering, and a sidewalk connection along the site's frontage of Providence Road West, among others.

- 1. Need for visitor parking → The Petitioner is committing to a minimum of five (5) visitor parking spaces in addition to each unit having a garage and driveway long enough to park cars.
- 2. Desire for preservation of existing trees → Mr. Brown explained that a townhome development can be more concentrated in the center of the site, thereby preserving more natural area, whereas a single-family home development would likely take up the entirety of the site. The Petitioner is committing to a minimum of 15% tree save on-site and will preserve healthy trees where possible and supplement with new plantings where necessary. Mr. Brown pointed out that the site plan could change depending on whether the community prioritizes trees or visitor parking. The Petitioner could include more visitor parking, but that additional area would likely come out of areas currently preserved for tree and buffer areas.
- 3. Discussions of whether a privacy fence or landscaping was preferred as buffering to adjacent single-family homes  $\rightarrow$  The Petitioner's team has suggested walking along the property line with adjacent property owners to determine their preference.
- 4. Desire for high-quality and high price-point product → Although it is not permitted to control the sales prices of residences in a zoning document, the Petitioner has ensured that a high-quality product will be built by committing to several architectural design standards.
- 5. Need for sidewalk connection along Providence Road West → The Petitioner is currently proposing a sidewalk along the site's frontage but is in discussions with CDOT about the possibility of assisting in the expansion of the sidewalk network beyond the Petitioner's site.
- 6. Dust and noise concerns during construction → The Petitioner will follow construction best practices to limit dust and noise to the extent practical. As compared to a single-family home development, townhomes will be built quickly at one time rather than incrementally, thereby reducing the duration of the dust and noise.
- 7. Whether the development will be gated → The Petitioner is open to providing gated access to the townhome development but would have to coordinate with CDOT, who is often resistant to private gating for developments.