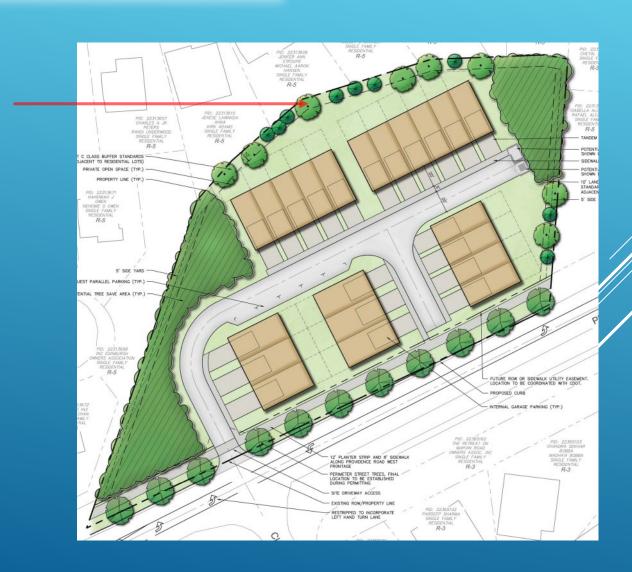

A property owner directly adjacent to the site stated that she would like to see some of the existing oak trees remain near the property line so there is a natural boundary. Other attendees commented that a fence would be beneficial to keep people from walking through their neighborhood. The Petitioner's team said that they would be willing to provide a fence or preserve the existing trees and provide supplemental landscaping depending on the neighbor's preference.