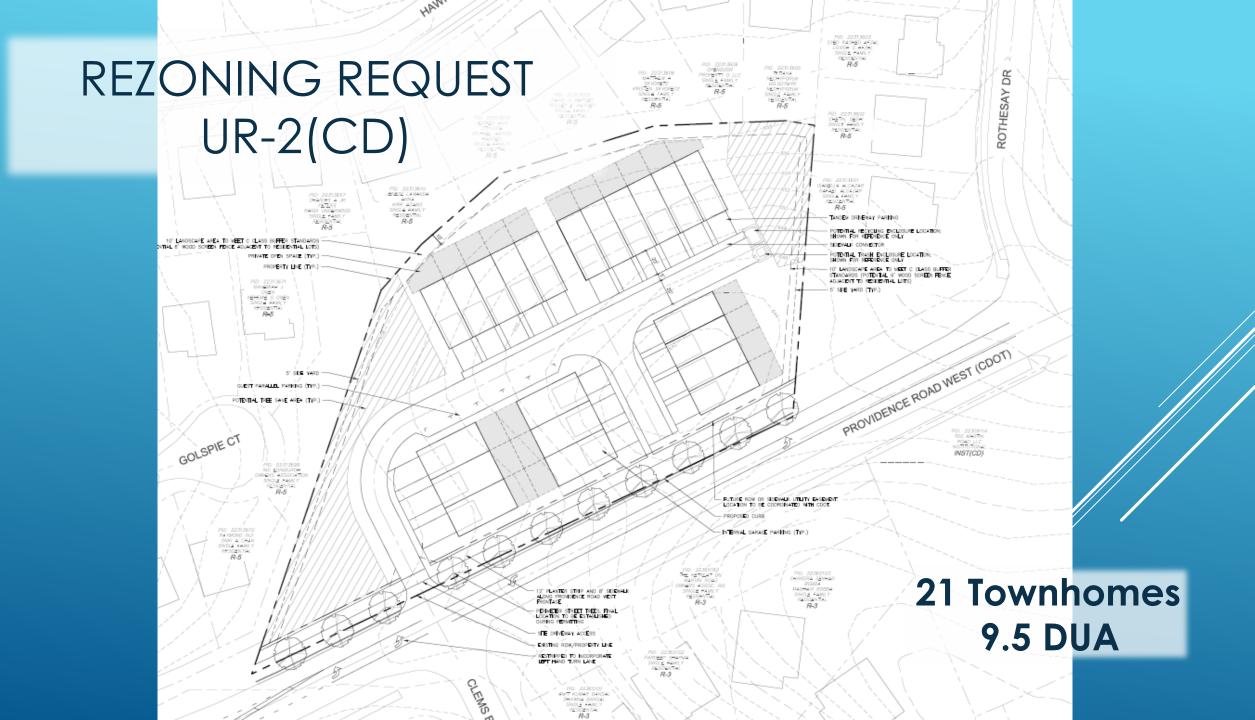

Mr. Brown explained that the Petitioner is seeking a site-specific rezoning plan for a townhome development. The proposed conditional plan, if approved by City Council, would govern development on the site, regardless of whether the Petitioner is the developer of the land.

The Petitioner is currently requesting a rezoning to the UR-2(CD) zoning district to accommodate the development of 21 townhomes, which equates to approximately 9.5 DUA. Included in the conditional site plan are commitments to tree save, buffering, and a sidewalk connection along the site's frontage of Providence Road West, among others.

## PROPOSED REDEVELOPMENT