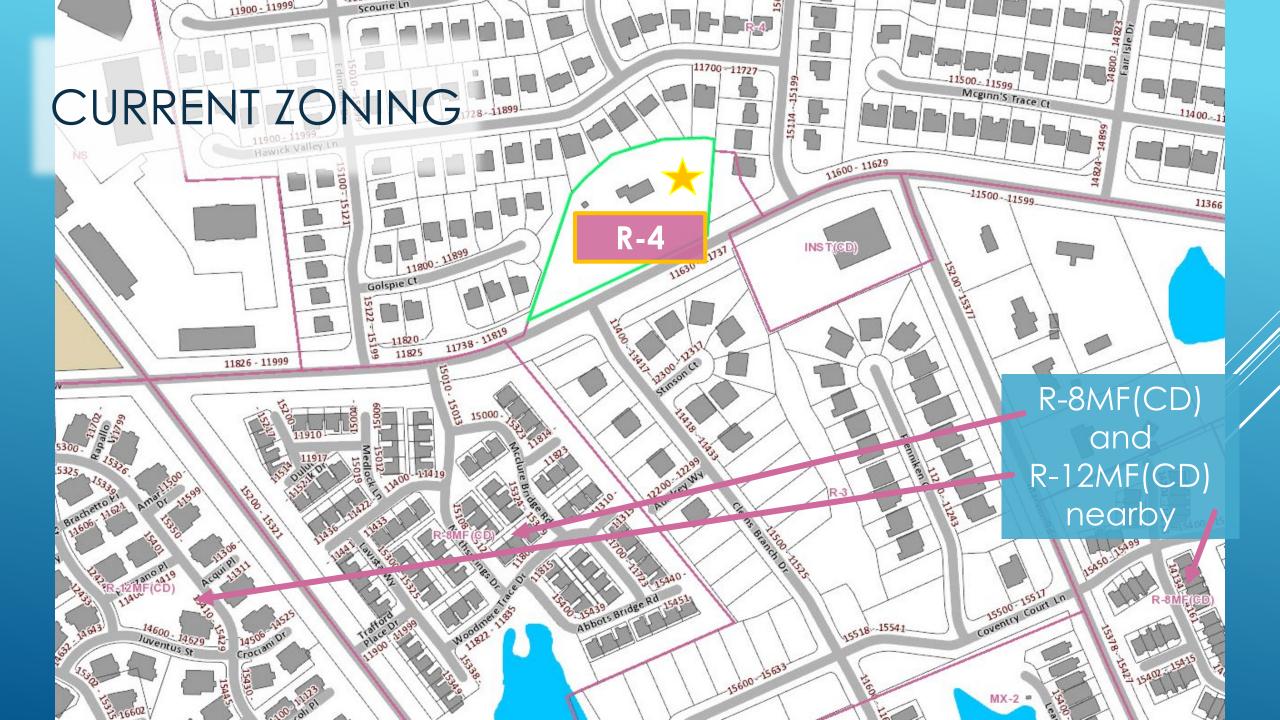

Mr. Brown explained that a developer must consider many factors, including property owner requirements, existing zoning, natural and environmental constraints, transportation requirements, adjacent property owner concerns, broader community concerns, City priorities, Council member priorities, and market realities. The property is currently zoned R-4, which typically allows approximately four single-family dwelling units per acre (DUA). The adopted South District Land Use Plan (1993) recommends low-density residential uses for the site but, since it was adopted before I-485 was even built, the Land Use Plan is so outdated that it is virtually irrelevant. Several nearby properties have been rezoned to single-family and multi-family residential zoning districts ranging in density from eight to twelve DUA.

## EXISTING ZONING