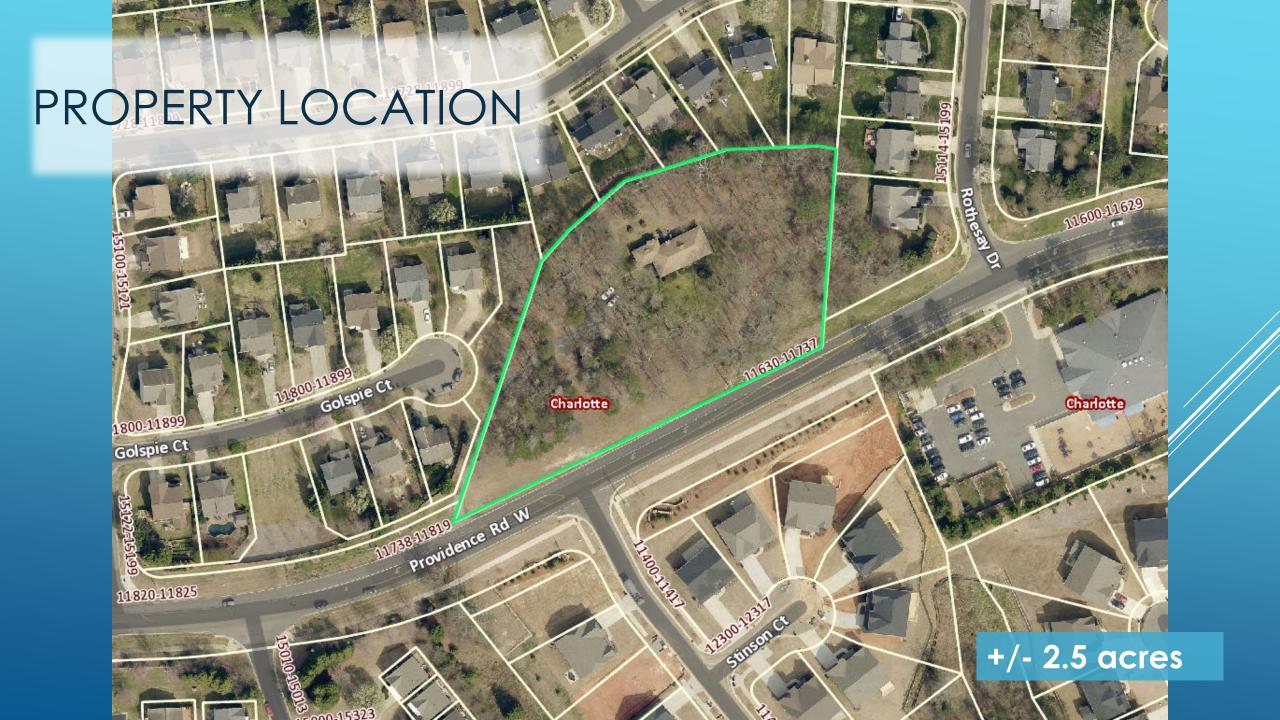

#### **SUMMARY OF PRESENTATION/DISCUSSION:**

Mr. Collin Brown welcomed the attendees and introduced the Petitioner's team, using a PowerPoint presentation, attached hereto as <u>Exhibit D</u>. Mr. Brown showed aerials and a street view of the approximately 2.5-acre property.

C Investments 5, LLC

Petition No.:

2019-140

Dear Charlotte Neighbor:

Our firm represents C Investments 5, LLC (the "Petitioner") in its request to rezone an approximately 2.22-acre property located at 11740 Providence Road West (Mecklenburg County Tax Parcel No. 223-133-05). The Petitioner requests a rezoning to to the UR-2(CD) zoning district to accommodate a townhome development.