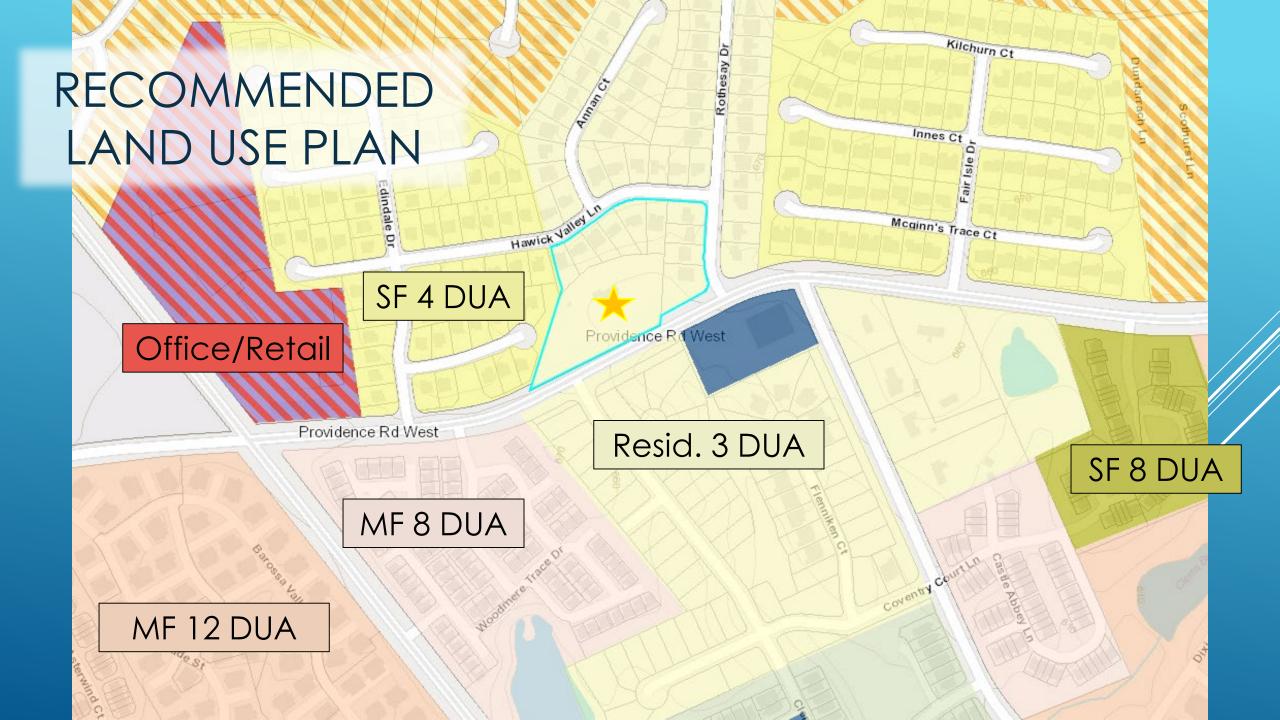

Mr. Brown explained that a developer must consider many factors, including property owner requirements, existing zoning, natural and environmental constraints, transportation requirements, adjacent property owner concerns, broader community concerns, City priorities, Council member priorities, and market realities. The property is currently zoned R-4, which typically allows approximately four single-family dwelling units per acre (DUA). The adopted South District Land Use Plan (1993) recommends low-density residential uses for the site but, since it was adopted before I-485 was even built, the Land Use Plan is so outdated that it is virtually irrelevant. Several nearby properties have been rezoned to single-family and multi-family residential zoning districts ranging in density from eight to twelve DUA.

## PLAN RECOMMENDATION

## RECOMMENDED LAND USE PLAN