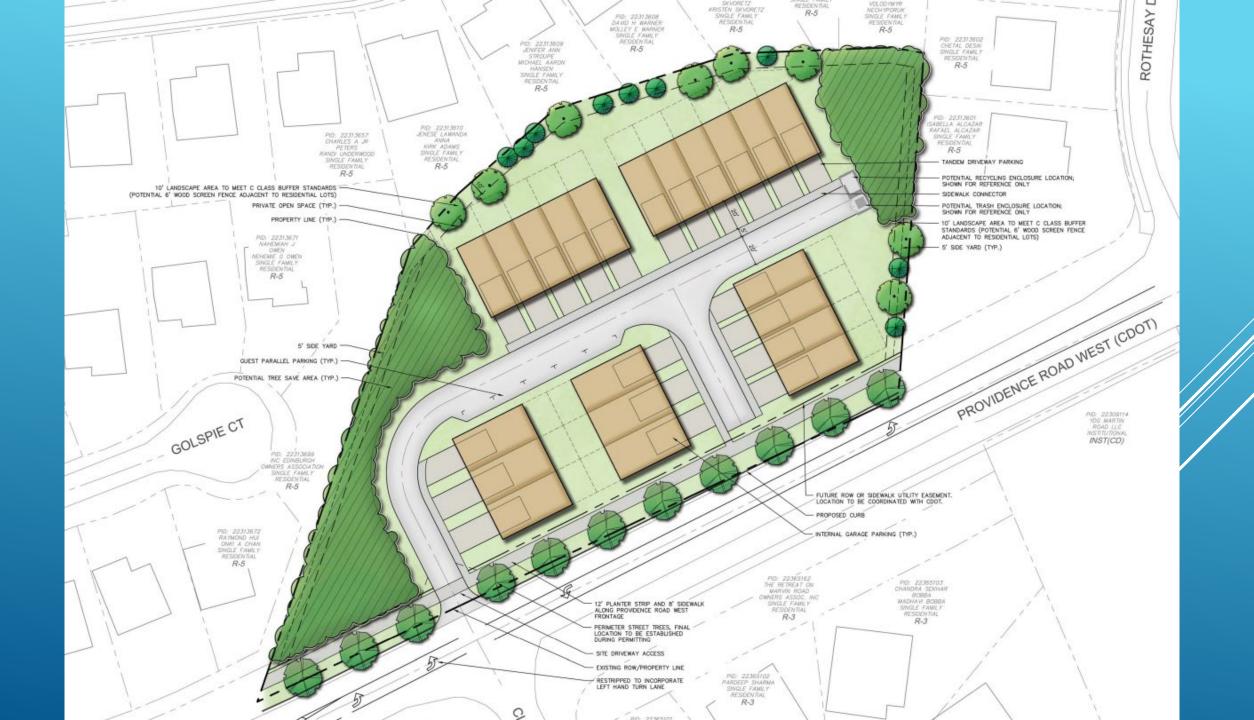

Mr. Brown explained that the Petitioner is seeking a site-specific rezoning plan for a townhome development. The proposed conditional plan, if approved by City Council, would govern development on the site, regardless of whether the Petitioner is the developer of the land.

The Petitioner is currently requesting a rezoning to the UR-2(CD) zoning district to accommodate the development of 21 townhomes, which equates to approximately 9.5 DUA. Included in the conditional site plan are commitments to tree save, buffering, and a sidewalk connection along the site's frontage of Providence Road West, among others.

- 1. Need for visitor parking → The Petitioner is committing to a minimum of five (5) visitor parking spaces in addition to each unit having a garage and driveway long enough to park cars.
- 2. Desire for preservation of existing trees → Mr. Brown explained that a townhome development can be more concentrated in the center of the site, thereby preserving more natural area, whereas a single-family home development would likely take up the entirety of the site. The Petitioner is committing to a minimum of 15% tree save on-site and will preserve healthy trees where possible and supplement with new plantings where necessary. Mr. Brown pointed out that the site plan could change depending on whether the community prioritizes trees or visitor parking. The Petitioner could include more visitor parking, but that additional area would likely come out of areas currently preserved for tree and buffer areas.
- 3. Discussions of whether a privacy fence or landscaping was preferred as buffering to adjacent single-family homes  $\rightarrow$  The Petitioner's team has suggested walking along the property line with adjacent property owners to determine their preference.
- 4. Desire for high-quality and high price-point product → Although it is not permitted to control the sales prices of residences in a zoning document, the Petitioner has ensured that a high-quality product will be built by committing to several architectural design standards.
- 5. Need for sidewalk connection along Providence Road West → The Petitioner is currently proposing a sidewalk along the site's frontage but is in discussions with CDOT about the possibility of assisting in the expansion of the sidewalk network beyond the Petitioner's site.
- 6. Dust and noise concerns during construction → The Petitioner will follow construction best practices to limit dust and noise to the extent practical. As compared to a single-family home development, townhomes will be built quickly at one time rather than incrementally, thereby reducing the duration of the dust and noise.
- 7. Whether the development will be gated → The Petitioner is open to providing gated access to the townhome development but would have to coordinate with CDOT, who is often resistant to private gating for developments.

## PROPOSED REDEVELOPMENT