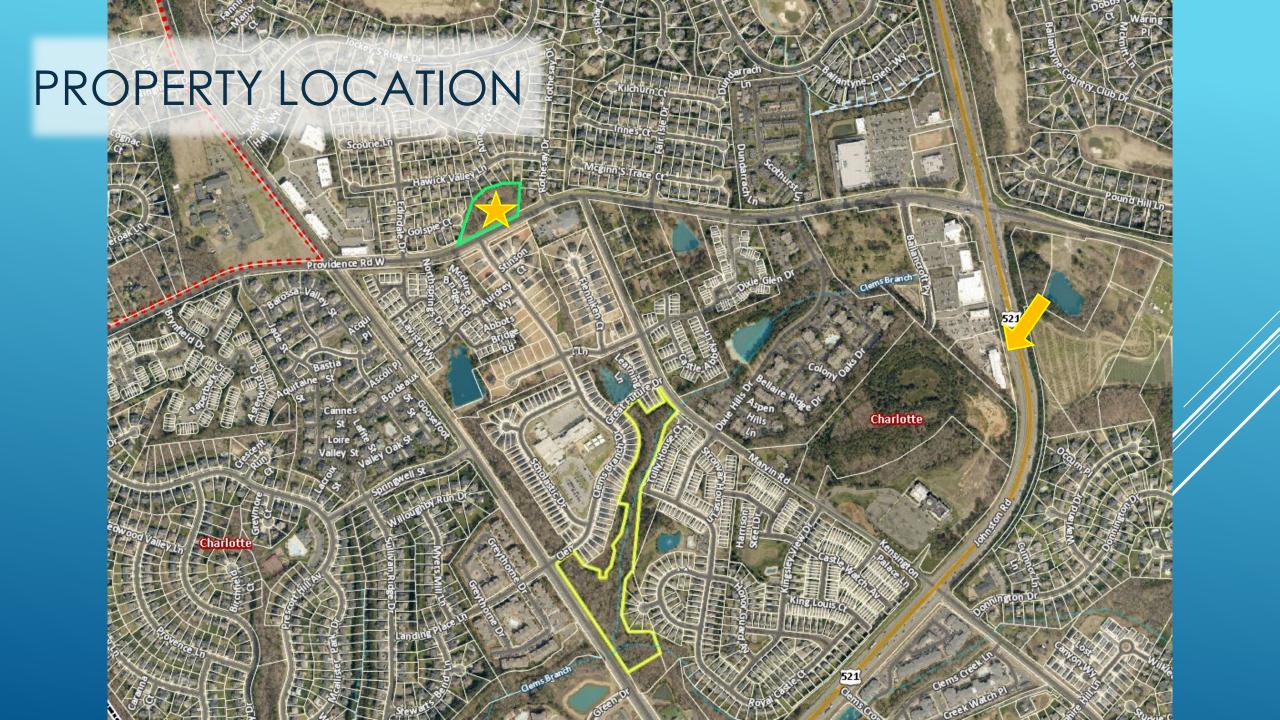

#### **SUMMARY OF PRESENTATION/DISCUSSION:**

Mr. Collin Brown welcomed the attendees and introduced the Petitioner's team, using a PowerPoint presentation, attached hereto as <u>Exhibit D</u>. Mr. Brown showed aerials and a street view of the approximately 2.5-acre property.

Mr. Brown explained that a developer must consider many factors, including property owner requirements, existing zoning, natural and environmental constraints, transportation requirements, adjacent property owner concerns, broader community concerns, City priorities, Council member priorities, and market realities. The property is currently zoned R-4, which typically allows approximately four single-family dwelling units per acre (DUA). The adopted South District Land Use Plan (1993) recommends low-density residential uses for the site but, since it was adopted before I-485 was even built, the Land Use Plan is so outdated that it is virtually irrelevant. Several nearby properties have been rezoned to single-family and multi-family residential zoning districts ranging in density from eight to twelve DUA.