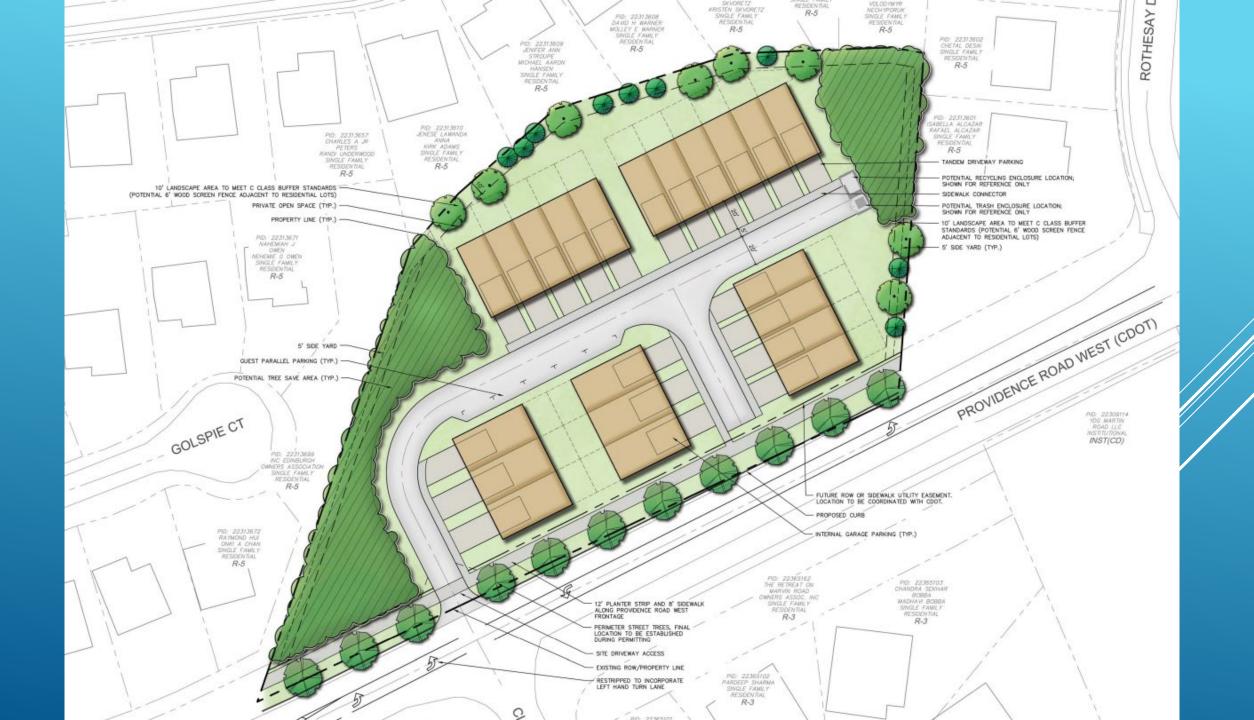

Mr. Brown explained that the Petitioner is seeking a site-specific rezoning plan for a townhome development. The proposed conditional plan, if approved by City Council, would govern development on the site, regardless of whether the Petitioner is the developer of the land.

The Petitioner is currently requesting a rezoning to the UR-2(CD) zoning district to accommodate the development of 21 townhomes, which equates to approximately 9.5 DUA. Included in the conditional site plan are commitments to tree save, buffering, and a sidewalk connection along the site's frontage of Providence Road West, among others.

- 1. Need for visitor parking → The Petitioner is committing to a minimum of five (5) visitor parking spaces in addition to each unit having a garage and driveway long enough to park cars.
- 2. Desire for preservation of existing trees → Mr. Brown explained that a townhome development can be more concentrated in the center of the site, thereby preserving more natural area, whereas a single-family home development would likely take up the entirety of the site. The Petitioner is committing to a minimum of 15% tree save on-site and will preserve healthy trees where possible and supplement with new plantings where necessary. Mr. Brown pointed out that the site plan could change depending on whether the community prioritizes trees or visitor parking. The Petitioner could include more visitor parking, but that additional area would likely come out of areas currently preserved for tree and buffer areas.
- 3. Discussions of whether a privacy fence or landscaping was preferred as buffering to adjacent single-family homes  $\rightarrow$  The Petitioner's team has suggested walking along the property line with adjacent property owners to determine their preference.
- 4. Desire for high-quality and high price-point product → Although it is not permitted to control the sales prices of residences in a zoning document, the Petitioner has ensured that a high-quality product will be built by committing to several architectural design standards.
- 5. Need for sidewalk connection along Providence Road West → The Petitioner is currently proposing a sidewalk along the site's frontage but is in discussions with CDOT about the possibility of assisting in the expansion of the sidewalk network beyond the Petitioner's site.
- 6. Dust and noise concerns during construction → The Petitioner will follow construction best practices to limit dust and noise to the extent practical. As compared to a single-family home development, townhomes will be built quickly at one time rather than incrementally, thereby reducing the duration of the dust and noise.
- 7. Whether the development will be gated → The Petitioner is open to providing gated access to the townhome development but would have to coordinate with CDOT, who is often resistant to private gating for developments.