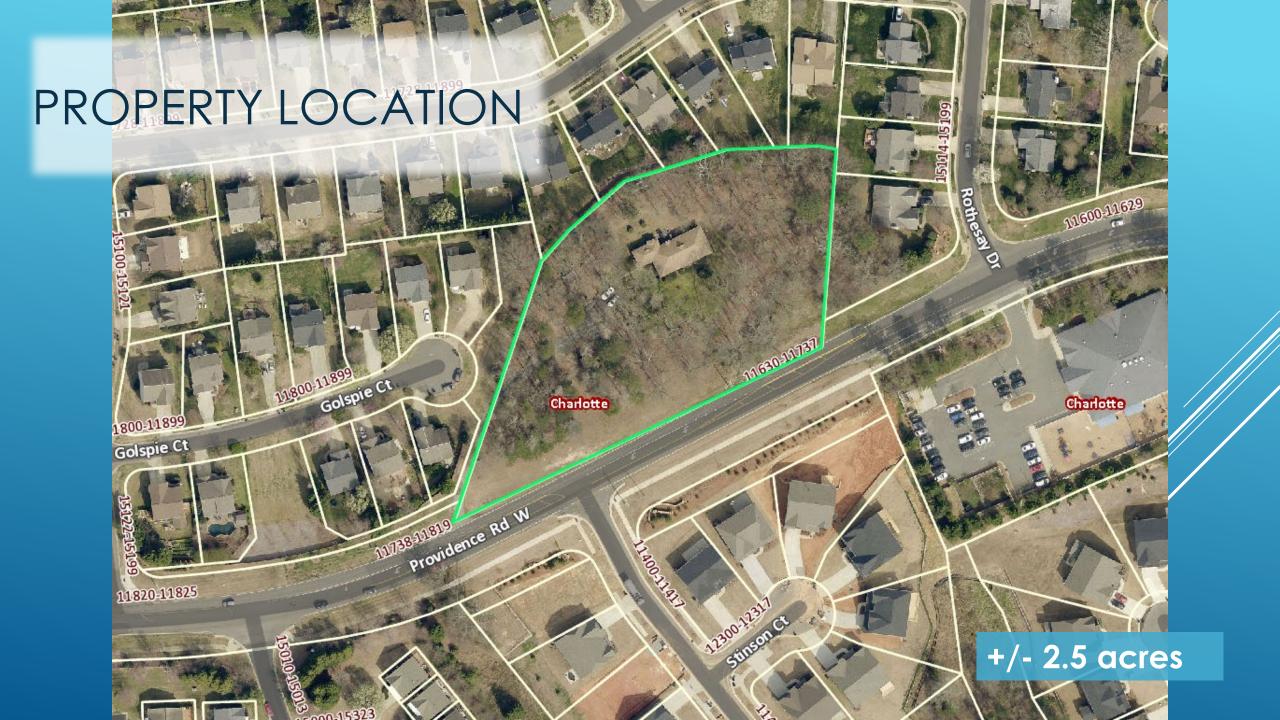

#### **SUMMARY OF PRESENTATION/DISCUSSION:**

Mr. Collin Brown welcomed the attendees and introduced the Petitioner's team, using a PowerPoint presentation, attached hereto as <u>Exhibit D</u>. Mr. Brown showed aerials and a street view of the approximately 2.5-acre property.

C Investments 5, LLC

Petition No.:

2019-140

Dear Charlotte Neighbor:

Our firm represents C Investments 5, LLC (the "Petitioner") in its request to rezone an approximately 2.22-acre property located at 11740 Providence Road West (Mecklenburg County Tax Parcel No. 223-133-05). The Petitioner requests a rezoning to to the UR-2(CD) zoning district to accommodate a townhome development.