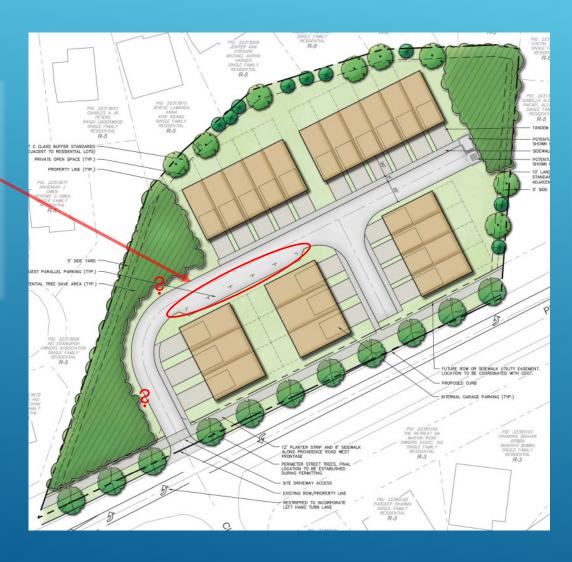

- 1. Need for visitor parking → The Petitioner is committing to a minimum of five (5) visitor parking spaces in addition to each unit having a garage and driveway long enough to park cars.
- 2. Desire for preservation of existing trees → Mr. Brown explained that a townhome development can be more concentrated in the center of the site, thereby preserving more natural area, whereas a single-family home development would likely take up the entirety of the site. The Petitioner is committing to a minimum of 15% tree save on-site and will preserve healthy trees where possible and supplement with new plantings where necessary. Mr. Brown pointed out that the site plan could change depending on whether the community prioritizes trees or visitor parking. The Petitioner could include more visitor parking, but that additional area would likely come out of areas currently preserved for tree and buffer areas.
- 3. Discussions of whether a privacy fence or landscaping was preferred as buffering to adjacent single-family homes  $\rightarrow$  The Petitioner's team has suggested walking along the property line with adjacent property owners to determine their preference.
- 4. Desire for high-quality and high price-point product → Although it is not permitted to control the sales prices of residences in a zoning document, the Petitioner has ensured that a high-quality product will be built by committing to several architectural design standards.
- 5. Need for sidewalk connection along Providence Road West → The Petitioner is currently proposing a sidewalk along the site's frontage but is in discussions with CDOT about the possibility of assisting in the expansion of the sidewalk network beyond the Petitioner's site.
- 6. Dust and noise concerns during construction → The Petitioner will follow construction best practices to limit dust and noise to the extent practical. As compared to a single-family home development, townhomes will be built quickly at one time rather than incrementally, thereby reducing the duration of the dust and noise.
- 7. Whether the development will be gated → The Petitioner is open to providing gated access to the townhome development but would have to coordinate with CDOT, who is often resistant to private gating for developments.

An attendee commented that five visitor parking spaces did not seem like enough for the proposed number of townhomes.

In response to a question regarding trash pickup, the Petitioner's team responded that the Ordinance requires that a dumpster location be shown on the site plan even if roll out containers are expected to be used at the site. The Petitioner is likely to use roll out containers to manage trash at this site.