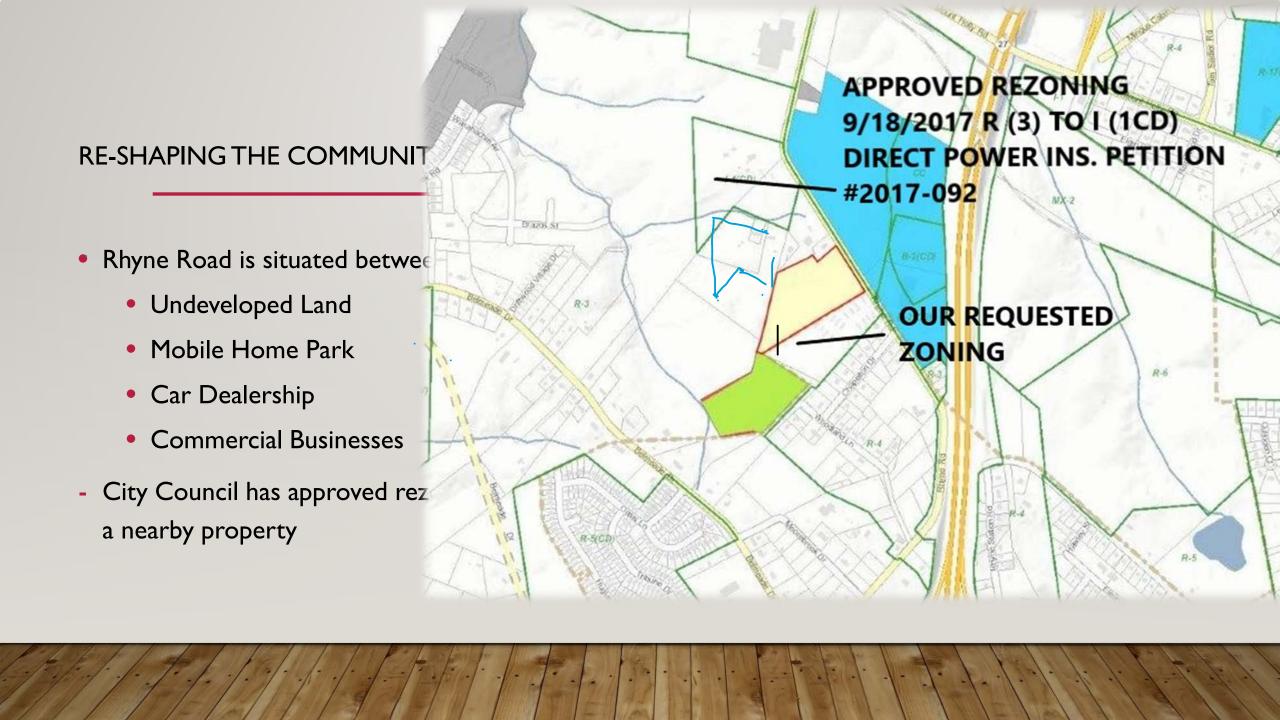

## **EXISTING ZONING**

- 2<sup>nd</sup> Largest Zoning Category in the plan area is industrial
- Concentrations of industrial zoned land include:

Clarient Corporation, situated between the Catawba River and Belmeade Drive, and several industrial sites along Performance Road.

#### Existing Zoning

| Zoning                          | Percent of<br>Total Area | Acres   | Square Feet |
|---------------------------------|--------------------------|---------|-------------|
|                                 |                          |         |             |
| Business / Commercial           | 5.64%                    | 273.84  | 11,928,329  |
| Industrial                      | 26.89%                   | 1306.19 | 56,897,685  |
| Mixed-Use (MX)                  | 16.13%                   | 783.25  | 34,118,342  |
| Neighborhood Service            | 0.89%                    | 43.13   | 1,878,907   |
| Multi-Family (R-17)             | 0.94%                    | 45.60   | 1,986,123   |
| Single-Family                   | 48.31%                   | 2346.16 | 106,063,972 |
| Manufactured Homes<br>(R-MH)    | 1.21%                    | 58.64   | 2,554,385   |
|                                 | Total Acres              | 4856.81 | 420,571,040 |
| Source: Charlotte-Mecklenburg F | Planning Department,     | 2008    |             |