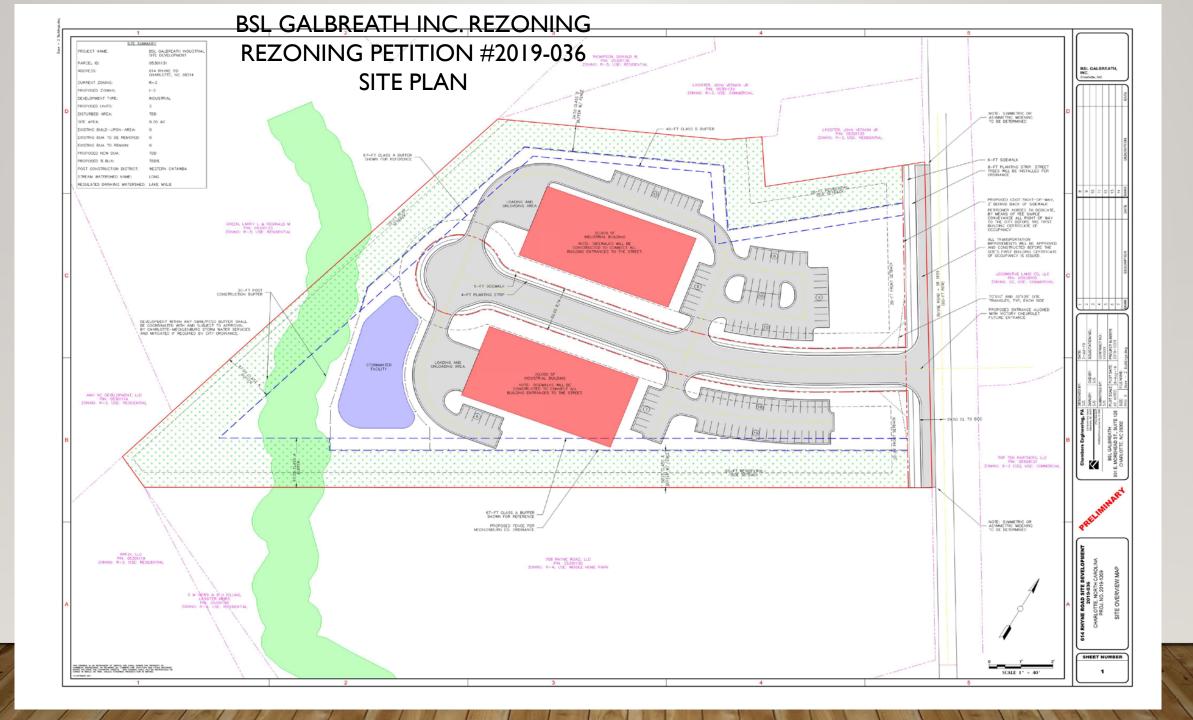

# BSL GALBREATH INC. REZONING REZONING PETITION #2019-036 SITE PLAN

We are assisting BSL Galbreath Inc. (the "Petitioner") in connection with a Rezoning Petition it has filed with the Charlotte-Mecklenburg Planning Commission seeking to rezone an approximately 8.7 acre site (the "Site") located at 614 Rhyne Road Charlotte N.C. from the R3 zoning district to 12(CD) zoning district. The purpose of the rezoning is to permit the development of an Industrial Park.

#### **Agenda**

- Introduction
- Rezoning Process / Timeline
- Project Description
- Design Concepts
  - Site Plan Review
  - Exterior
  - Interior
- Discussion / Next Steps

We are assisting BSL Galbreath Inc. (the "Petitioner") in connection with a Rezoning Petition it has filed with the Charlotte-Mecklenburg Planning Commission seeking to rezone an approximately 8.7 acre site (the "Site") located at 614 Rhyne Road Charlotte N.C. from the R3 zoning district to I2(CD) zoning district. The purpose of the rezoning is to permit the development of an Industrial Park.