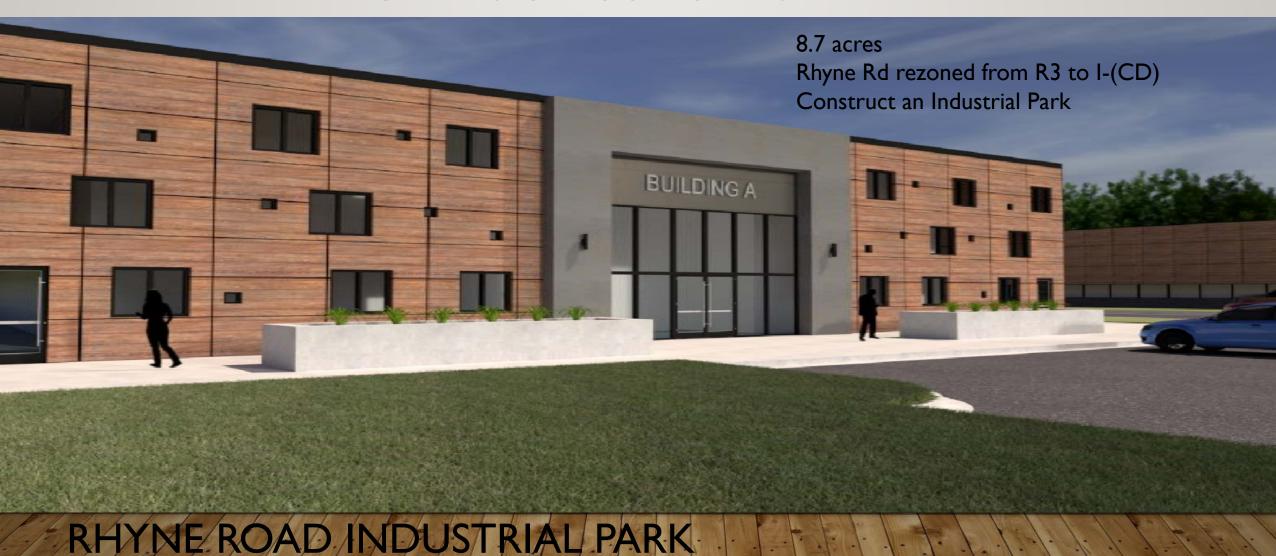

We are assisting BSL Galbreath Inc. (the "Petitioner") in connection with a Rezoning Petition it has filed with the Charlotte-Mecklenburg Planning Commission seeking to rezone an approximately 8.7 acre site (the "Site") located at 614 Rhyne Road Charlotte N.C. from the R3 zoning district to 12(CD) zoning district. The purpose of the rezoning is to permit the development of an Industrial Park.

#### **Agenda**

- Introduction
- Rezoning Process / Timeline
- Project Description
- Design Concepts
  - Site Plan Review
  - Exterior
  - Interior
- Discussion / Next Steps

We are assisting BSL Galbreath Inc. (the "Petitioner") in connection with a Rezoning Petition it has filed with the Charlotte-Mecklenburg Planning Commission seeking to rezone an approximately 8.7 acre site (the "Site") located at 614 Rhyne Road Charlotte N.C. from the R3 zoning district to I2(CD) zoning district. The purpose of the rezoning is to permit the development of an Industrial Park.

# BSL GALBREATH INC. REZONING REZONING PETITION #2019-036 PROJECT DESCRIPTION

Our Vision is to create an upscale Industrial Park that:

MAINTAINS INTEGRITY OF COMMUNITY

- HAS EXCELLENT CURB APPEAL
- JOB CREATION
- BUSINESS INTEGRATION