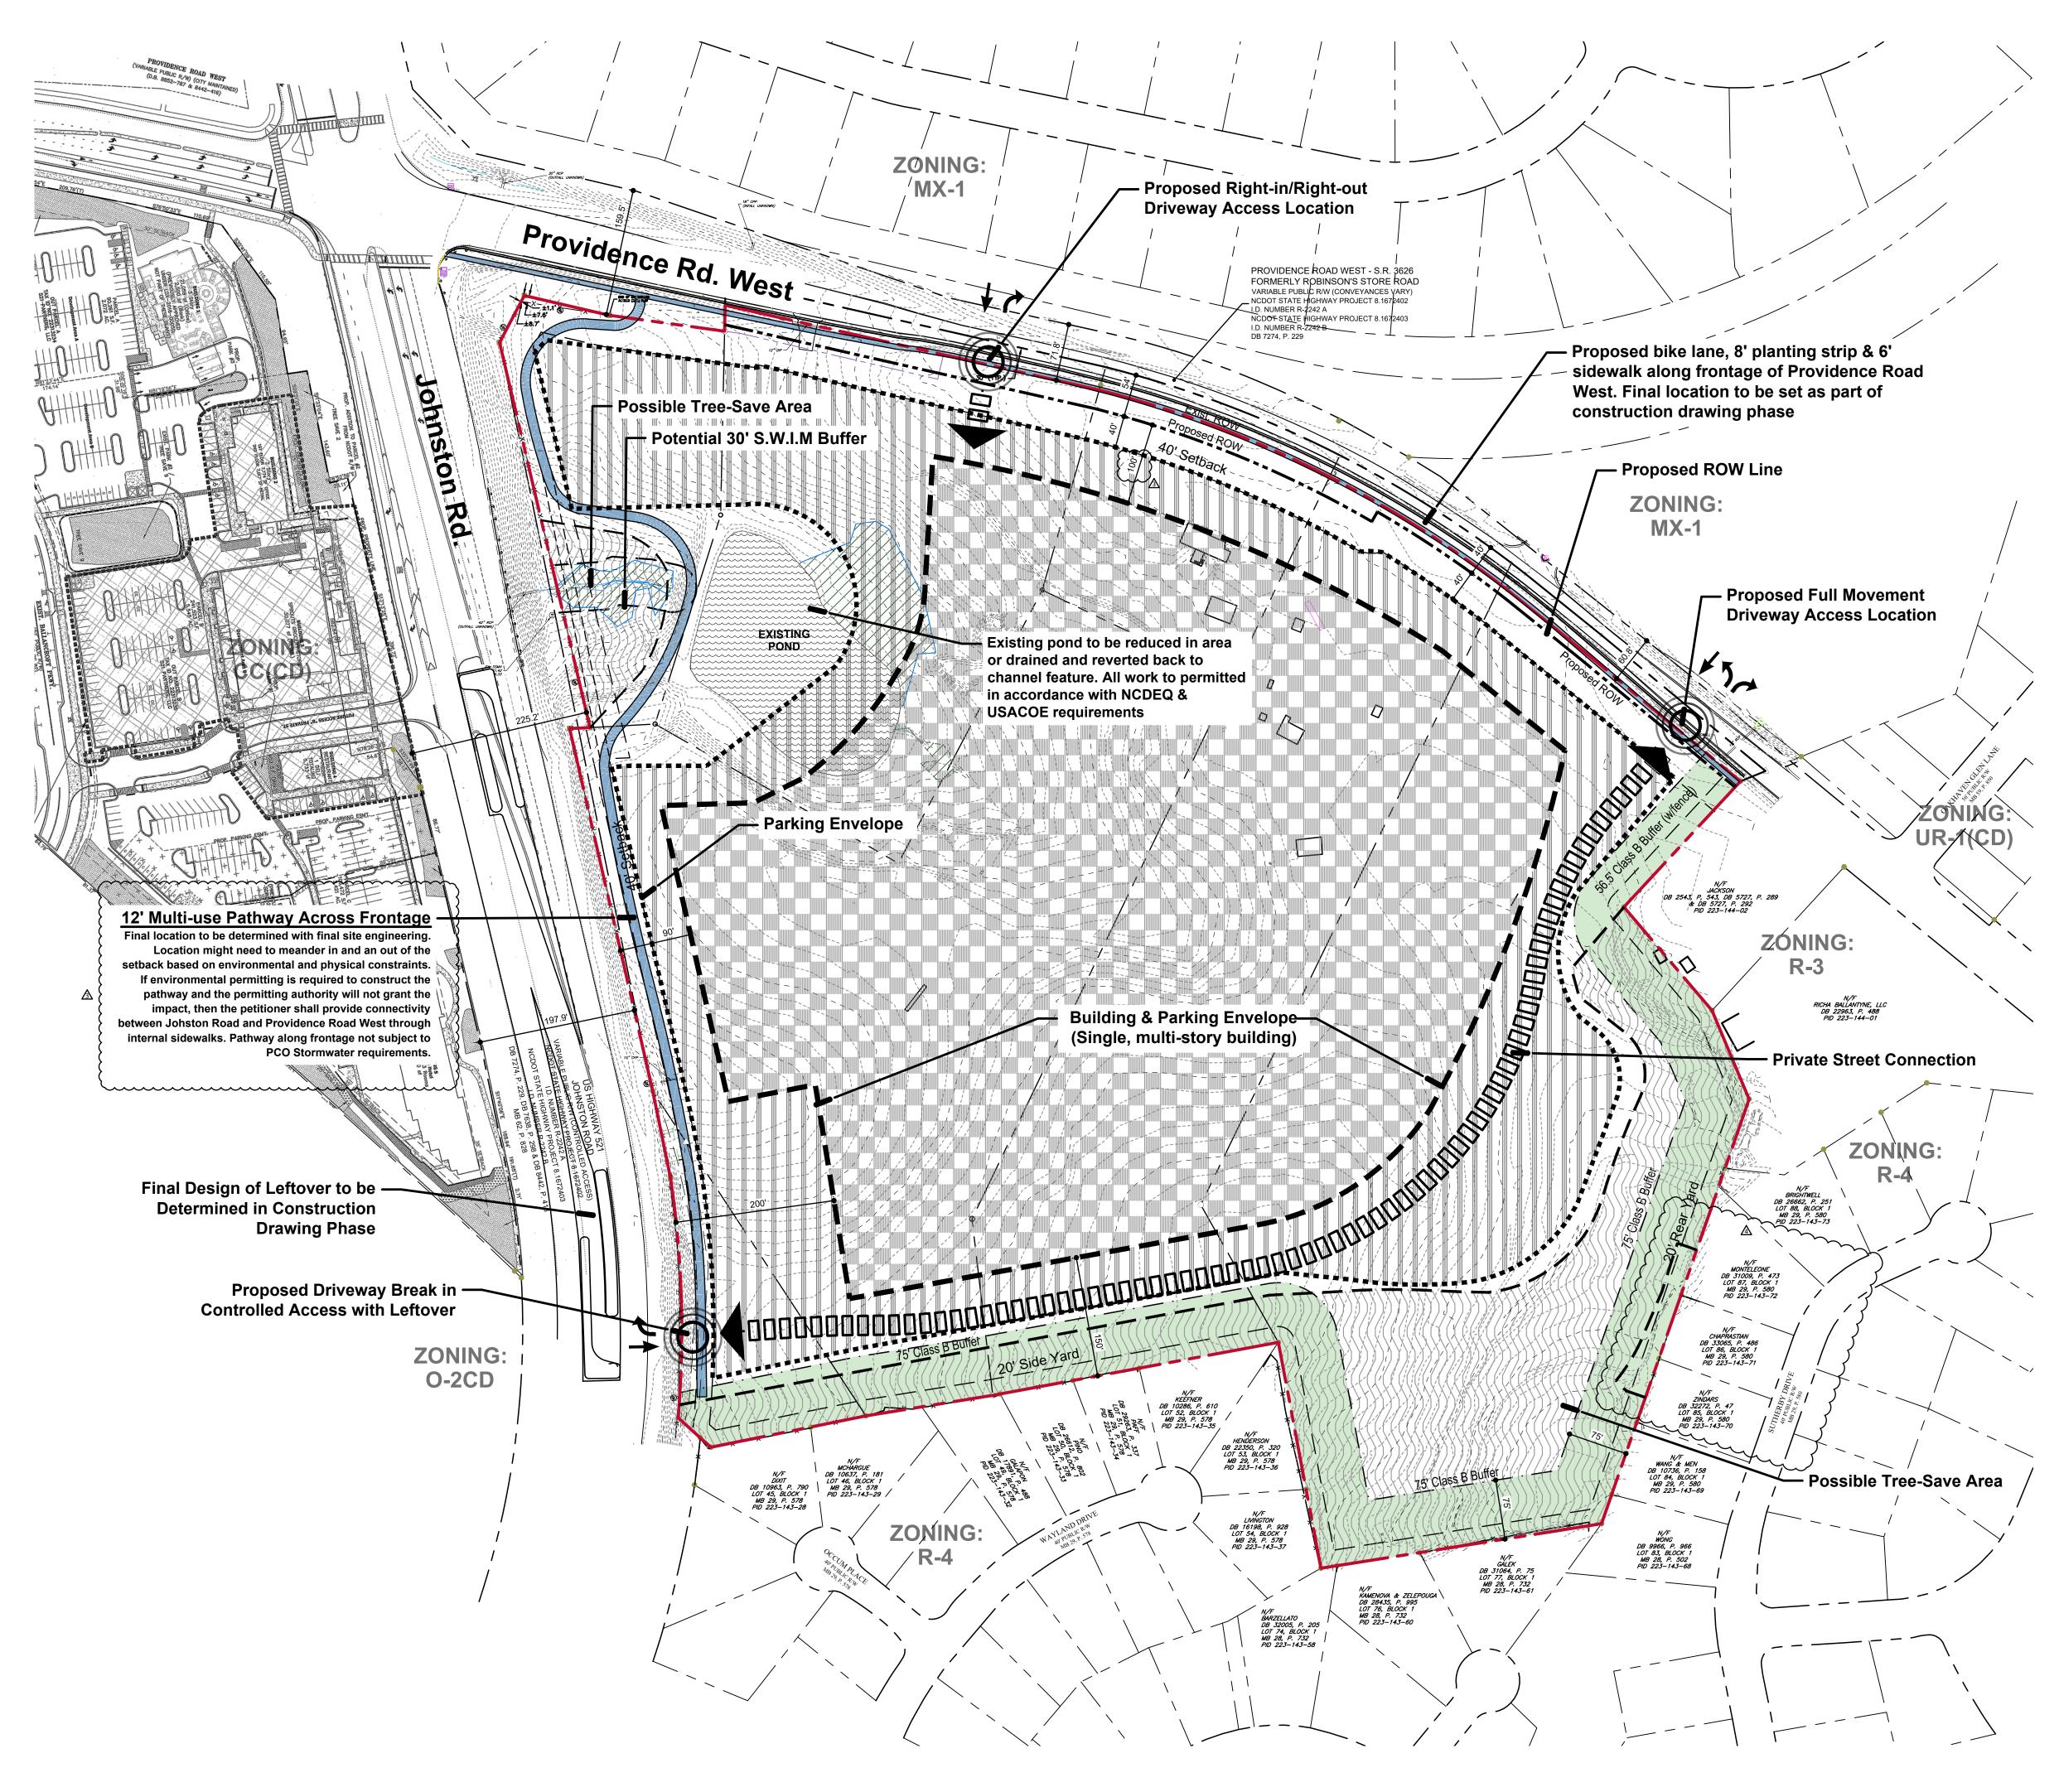

## **SITE DATA:**

Rezoning Petition: 2019-035

223-141-52, 223-141-53, 223-141-54, Parcel Numbers: 223-141-55, 223-141-56, 223-141-57 & 223-141-58

Acreage: Jurisdiction: Existing Zoning: Proposed Zoning:

40.425 Acres CITY OF CHARLOTTE R3 INST (CD)

Tree Save:

Required: 15% of 40.425 AC = 6.0375 AC. Provided: 6.04 AC, Generally where depicted on plan but may vary.

PARKING ENVELOPE AREA

BUILDING & PARKING AREA

PUBLIC USE WALK

ONING BUFFER AREA

Corp. NC license: F-1320