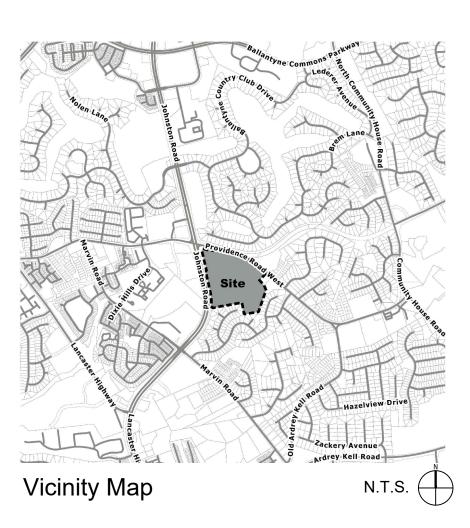

## **SITE DATA:**

Rezoning Petition: 2019-035

223-141-52, 223-141-53, 223-141-54, Parcel Numbers: 223-141-55, 223-141-56, 223-141-57 & 223-141-58

Acreage: Jurisdiction: Existing Zoning: Proposed Zoning:

40.425 Acres CITY OF CHARLOTTE R3 INST (CD)