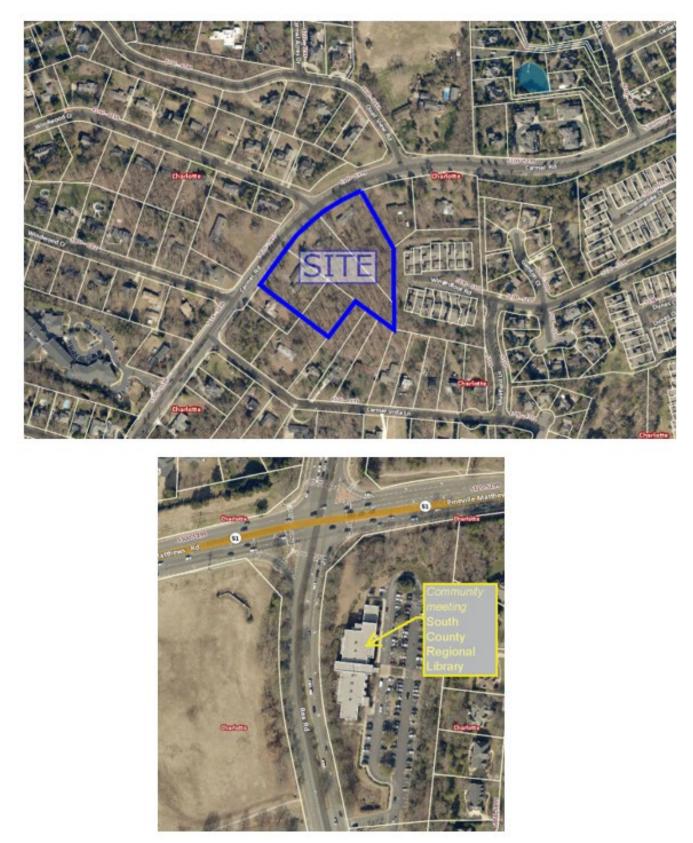

# DATE, TIME AND LOCATION OF MEETING:

The Community Meeting was held on <u>April 11, 2019 at 6:00 p.m.</u> in the <u>Community Room</u> at <u>South County Regional</u> <u>Library located at 5801 Rea Road Charlotte, NC 28277.</u> The first attendees arrived by 5:30 p.m. and the last attendee left by 7:40 p.m.

# Place of Meeting: South County Regional Library 5801 Rea Road Charlotte, NC 28277

Petitioner: Sinacori Builders

Petition No.: 2019-023

We are assisting Sinacori Builders ("the Petitioner") with a rezoning petition recently filed to allow for the development of the site located on the southeast side of Carmel Rd, north of Carmel Vista Lane and south of Quail View Road ("the Site"). We would like to take this opportunity to provide you with basic information regarding the Petition and to invite you to attend a community meeting for discussion.

# Background and Summary of Request

This rezoning petition involves a request to rezone the approximately <u>5.12 acre</u> site from R-3 (single family) to a proposed zoning of UR-2 (CD) (urban residential conditional district) to allow the development of a single family detached and townhome community. Access to the site will be provided from Carmel Road. Please see the site map on the following page.

#### Community Meeting Date and Location:

Charlotte Mecklenburg Planning Department's records indicate that you are a representative of a registered neighborhood organization or an owner of property that adjoins, is located across the street from, or is near the Site. Accordingly, we are extending an invitation to attend the upcoming Community Meeting to be held on Thursday, April 11th, 2019 at 6 p.m. at the South County Regional Library, 5801 Rea Road, Charlotte, NC 28277. Representatives of the Petitioner look forward to discussing this rezoning proposal with you at the Community Meeting. Meeting location is shown on the following page.