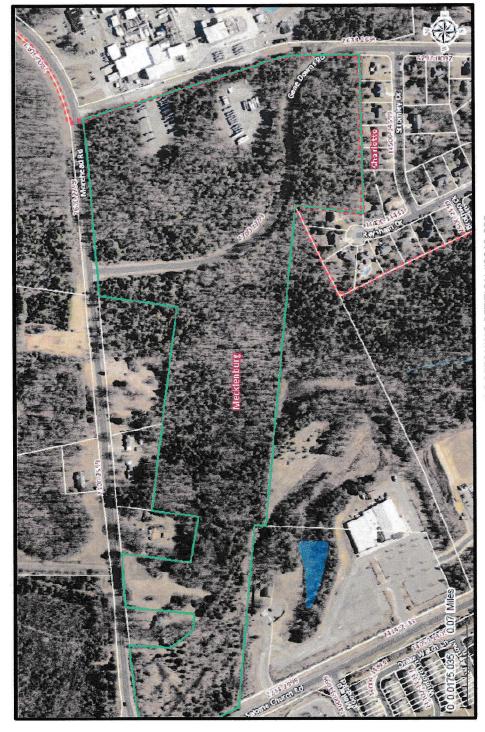

### **SUMMARY OF PRESENTATION/DISCUSSION:**

Caren Wingate, Agent for the Petitioner, welcomed the attendees and introduced the Petitioner's team. The Petitioner's Architect, Stephen Overcash of Overcash Demmitt Architects, indicated that the Petitioner proposed to rezone approximatel7 17.63 acres of an approximately 44-acre site, located at 2450 Morehead Road from I-2 (CD) zoning to I-2 (CD) SPA zoning. The Agent provided contextual graphics of the area to be rezoned (attached as Exhibit D). She explained the rezoning process in general and stated that the purpose of the meeting was to discuss the rezoning request and respond to questions and concerns from nearby residents and property owners.

### PROPERTY AERIAL

HARLOTTE MECKLENBURG REZONING PETITION #2019-022

CHARLOTTE MECKLENBURG REZONING PETITION #2019-022