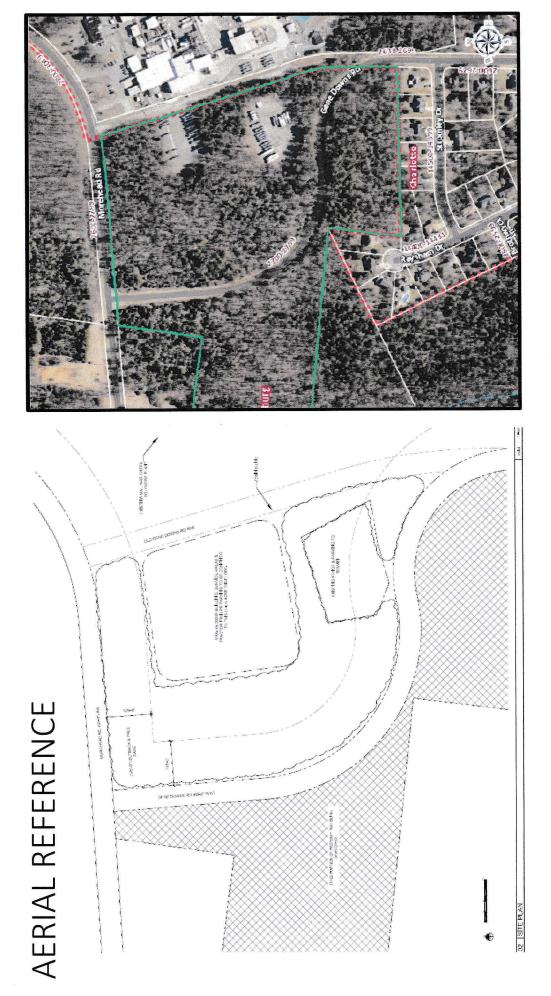

### **SUMMARY OF PRESENTATION/DISCUSSION:**

Caren Wingate, Agent for the Petitioner, welcomed the attendees and introduced the Petitioner's team. The Petitioner's Architect, Stephen Overcash of Overcash Demmitt Architects, indicated that the Petitioner proposed to rezone approximatel7 17.63 acres of an approximately 44-acre site, located at 2450 Morehead Road from I-2 (CD) zoning to I-2 (CD) SPA zoning. The Agent provided contextual graphics of the area to be rezoned (attached as Exhibit D). She explained the rezoning process in general and stated that the purpose of the meeting was to discuss the rezoning request and respond to questions and concerns from nearby residents and property owners.

### PROPERTY AERIAL

HARLOTTE MECKLENBURG REZONING PETITION #2019-022

CHARLOTTE MECKLENBURG REZONING PETITION #2019-022