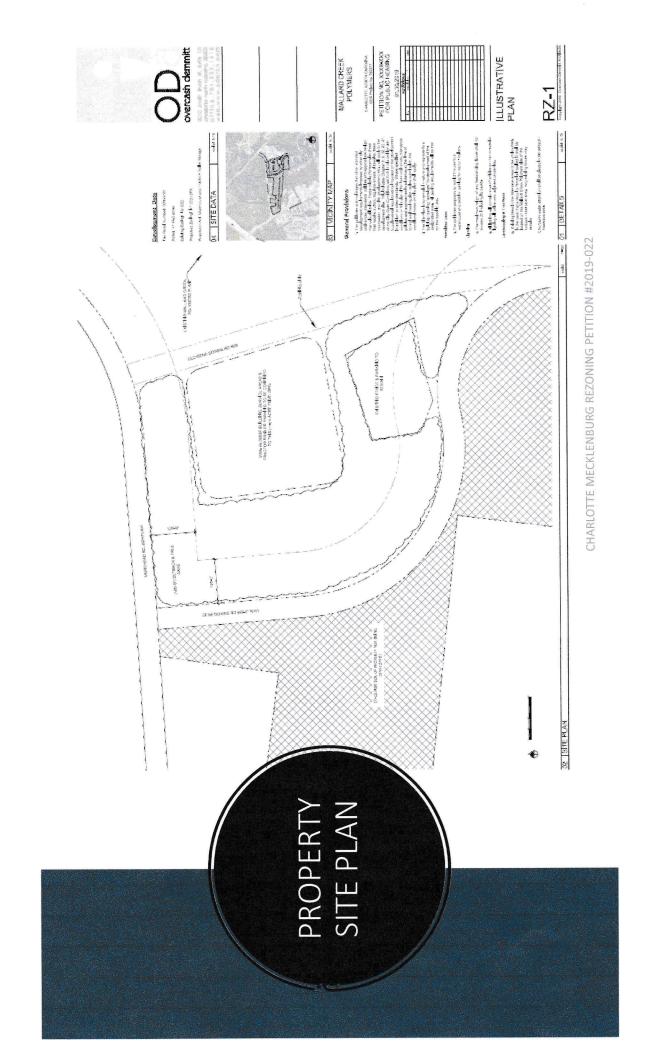

### **SUMMARY OF PRESENTATION/DISCUSSION:**

Caren Wingate, Agent for the Petitioner, welcomed the attendees and introduced the Petitioner's team. The Petitioner's Architect, Stephen Overcash of Overcash Demmitt Architects, indicated that the Petitioner proposed to rezone approximatel7 17.63 acres of an approximately 44-acre site, located at 2450 Morehead Road from I-2 (CD) zoning to I-2 (CD) SPA zoning. The Agent provided contextual graphics of the area to be rezoned (attached as Exhibit D). She explained the rezoning process in general and stated that the purpose of the meeting was to discuss the rezoning request and respond to questions and concerns from nearby residents and property owners.

Commercial Real Estate Brokerage & Consulting

Thayne Hansen of Mallard Creek Polymers provided background information about his experience and the typical operation of its facilities. Stephen Overcash, the Petitioner's Architect, presented the site plan and pointed out various commitments made by the Petitioner. Dennis Norwood of Metrolina Builders, answered questions about his company's development experience and the construction timeline for this project.