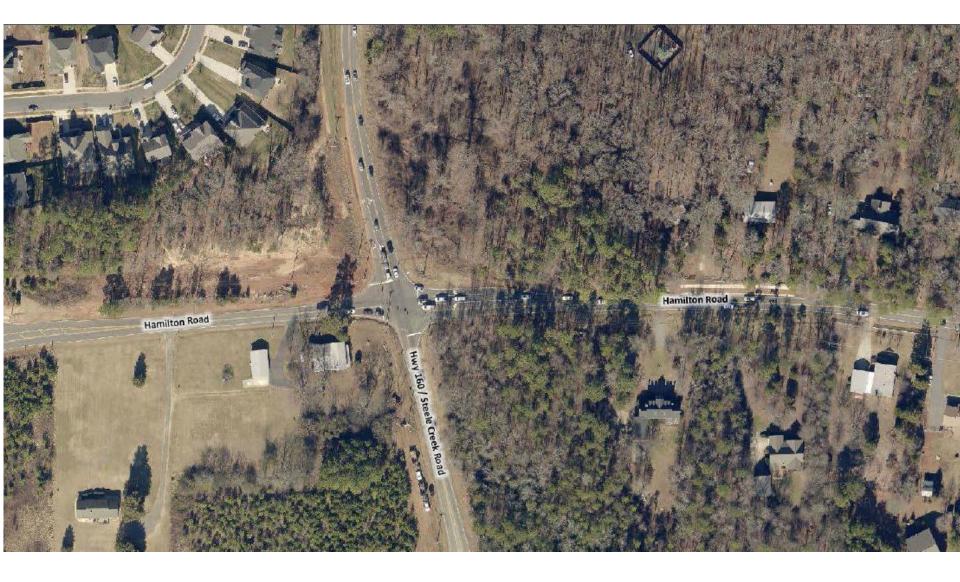

Mr. Brown showed several aerials reflecting the Chateau development as a whole and the 42-acre portion proposed for the rezoning, located on the south side of Hamilton Road, east of Steele Creek Road. Mr. Brown then gave a brief overview of the rezoning process and redevelopment considerations, generally. The property is currently zoned R-3, which generally allows for residential uses up to three dwelling units per acre. Mr. Brown explained that the Steele Creek Area Plan, which was adopted by City Council in 2012, recommends low density uses on the property up to four units per acre.