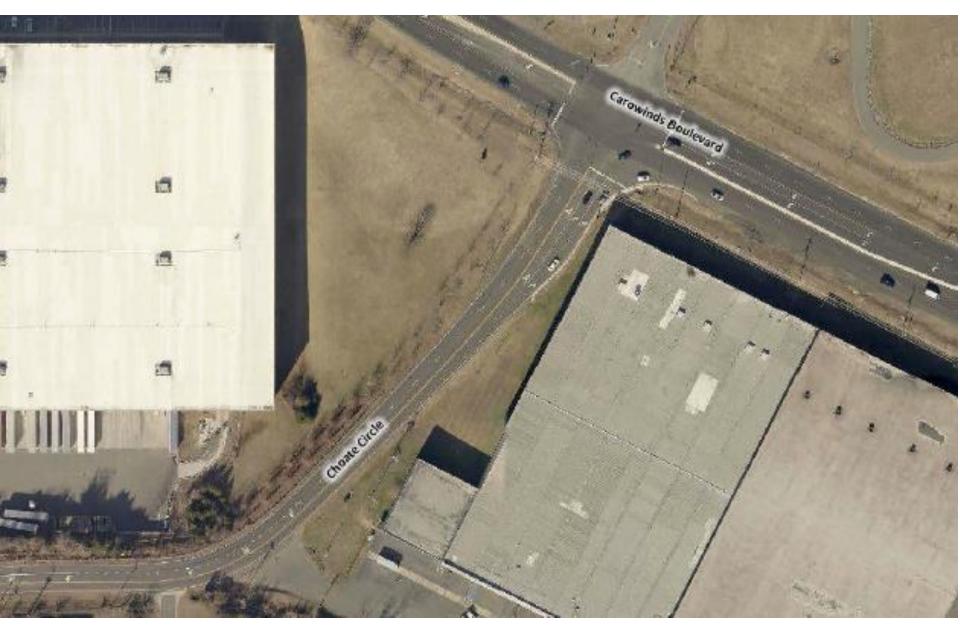

installed by Lennar, including the roundabout at Smith Road and Hamilton Road, left turn lanes at Choate Circle and Carowinds Boulevard and at Smith Road and Choate Circle, and several improvements to Smith Road. Two bridge connections into the south side of the Rivergate development are also in the works by other developers and are expected to eventually relieve some congestion along Hamilton Road and Steele Creek Road.

### Choate Circle & Carowinds Blvd