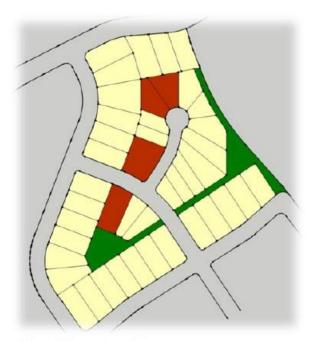

t required
- Applicability Census block groups that are at or above the median home value according to 5 year estimates from the American Community Survey (currently \$153,000)
- Density Bonus up to 3 DUA above base density in R-3, R-4, R-5 & R-6 zoning districts
- Set-Aside 50% of additional units affordable, not to exceed 25% of development
- Income Target at or below 80% AMI, currently \$54,800
- Other Incentives reduced lot sizes and mix of housing types up to a quadraplex
- **Period of Affordability** "Right of First Refusal" on resale for 15 years or defer to the respective program guidelines if public financing involved



#### Mixed Income Housing Development Program

#### Development Comparison



#### **R-3 Subdivision** Total Units – 28 Overall Density – 3 DUA Open Space – 10%



R-3 Density Bonus Total Units – 50 *(56 allowed)* Open Space – 10% Overall Density Achieved – 5.3 DUA Bonus Units – 11 SF & 11 Mixed Affordable Units Required – 11



### Incentive Based INCLUSIONARY HOUSING

# 42 acres X 3 DUA = 126 Units

# 42 acres X 6 DUA = 252 Units



## **Conditional Zoning**





#### Conventional vs. Conditional Rezoning

#### How to identify Conditional Rezoning:

| Conventional | Conditional             |
|--------------|-------------------------|
| 0-1          | 0-1 <mark>(CD)</mark> * |
| TOD-M        | TOD-MO**                |
|              | B-2(CD) SPA*            |
|              | NS, CC, RE-3, MX*       |

\* Commits to standards that go beyond the base zoning ordinance requirements and are specific for each petition.

\*\* Reduces or eliminates the