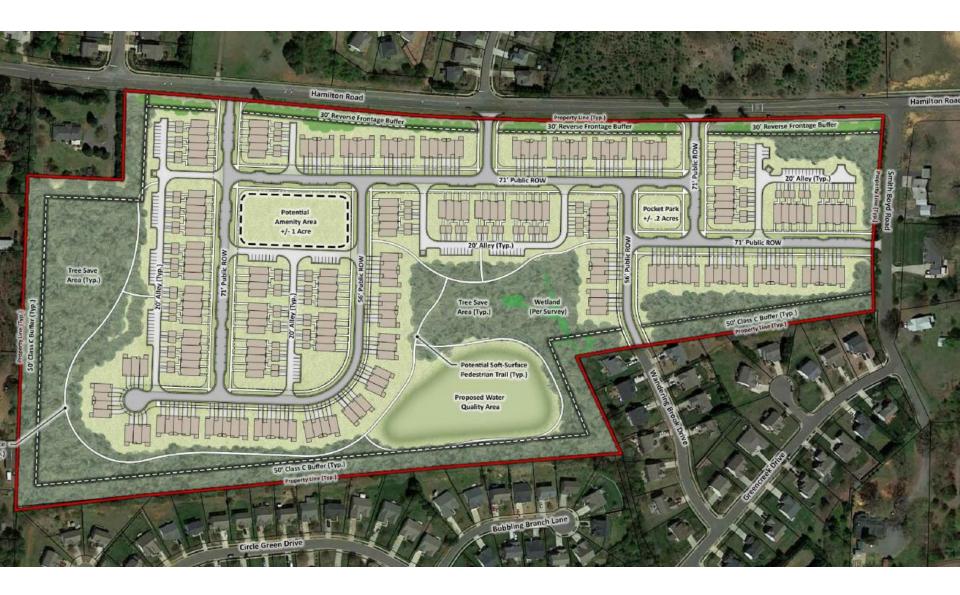

Mr. Brown explained that the Petitioner is proposing a conditional rezoning to allow for the development of up to 206 townhome units, with a density of approximately 4.9 units per acre. The Petitioner proposes several open space areas, including an entry-way linear green, amenity areas, preserved greenspace, and a pedestrian trail network through tree save areas. The amenity areas proposed for this site would be separate from the overall Chateau development amenities so the townhome residents would not need to use the existing amenities, though this development would still be a member of the Chateau overall association. The Petitioner is also committing to install a pedestrian signal across Hamilton Road at Smith Boyd Road to assist in safe crossing to River Gate Elementary school.

The proposed site plan contains a mix of both front-loaded garage and alley-fed garages in strategic locations. The Petitioner is proposing alley-fed garage units along the main streets and in areas desirable to provide an uninterrupted pedestrian streetscape experience. Predominantly front-loaded units are proposed around the southern portion of the site in order to preserve the distance from existing single-family homes and sensitive environmental areas.

The Petitioner is also committing to a fifty-foot Class C buffer area along the perimeter of the site adjacent to existing single-family homes. Notably, no buffer would be required adjacent to the existing single-family neighborhoods in the event of a by-right development. Therefore the view from the back yards of existing single-family homes could directly abut new homes in a by-right scenario rather than the proposed buffer and tree save area of the proposed rezoning.