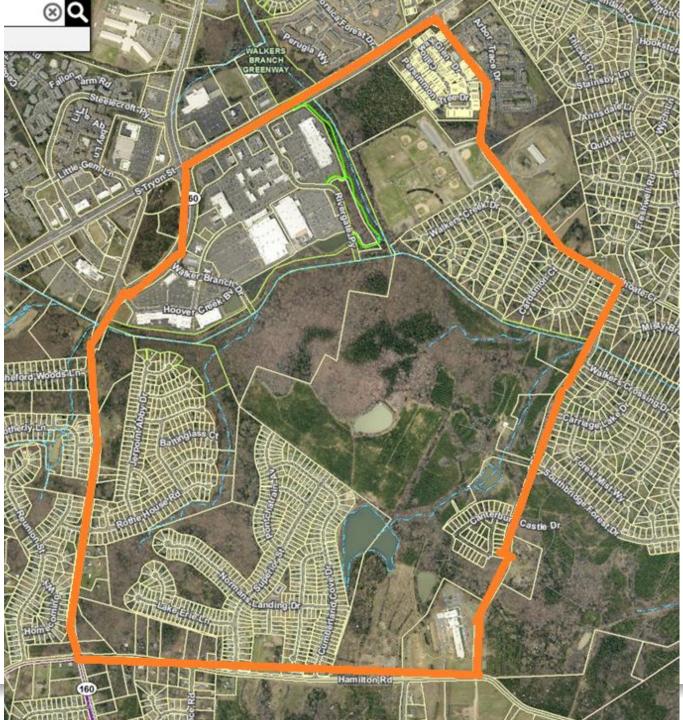

Mr. Brown showed several aerials reflecting the Chateau development as a whole and the 42-acre portion proposed for the rezoning, located on the south side of Hamilton Road, east of Steele Creek Road. Mr. Brown then gave a brief overview of the rezoning process and redevelopment considerations, generally. The property is currently zoned R-3, which generally allows for residential uses up to three dwelling units per acre. Mr. Brown explained that the Steele Creek Area Plan, which was adopted by City Council in 2012, recommends low density uses on the property up to four units per acre.