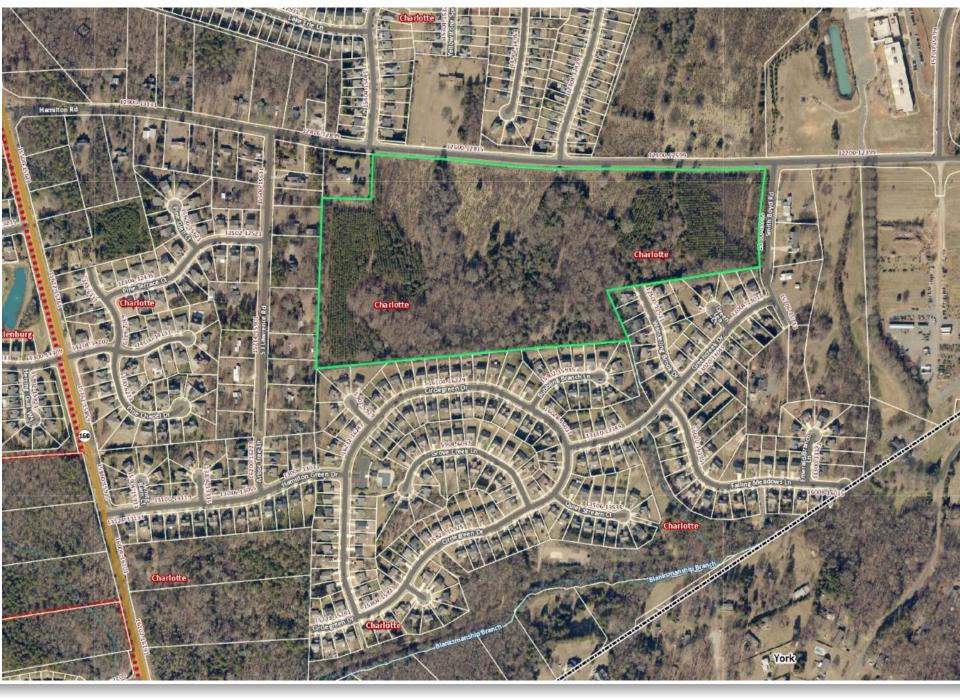

Mr. Brown showed several aerials reflecting the Chateau development as a whole and the 42-acre portion proposed for the rezoning, located on the south side of Hamilton Road, east of Steele Creek Road. Mr. Brown then gave a brief overview of the rezoning process and redevelopment considerations, generally. The property is currently zoned R-3, which generally allows for residential uses up to three dwelling units per acre. Mr. Brown explained that the Steele Creek Area Plan, which was adopted by City Council in 2012, recommends low density uses on the property up to four units per acre.

### Location