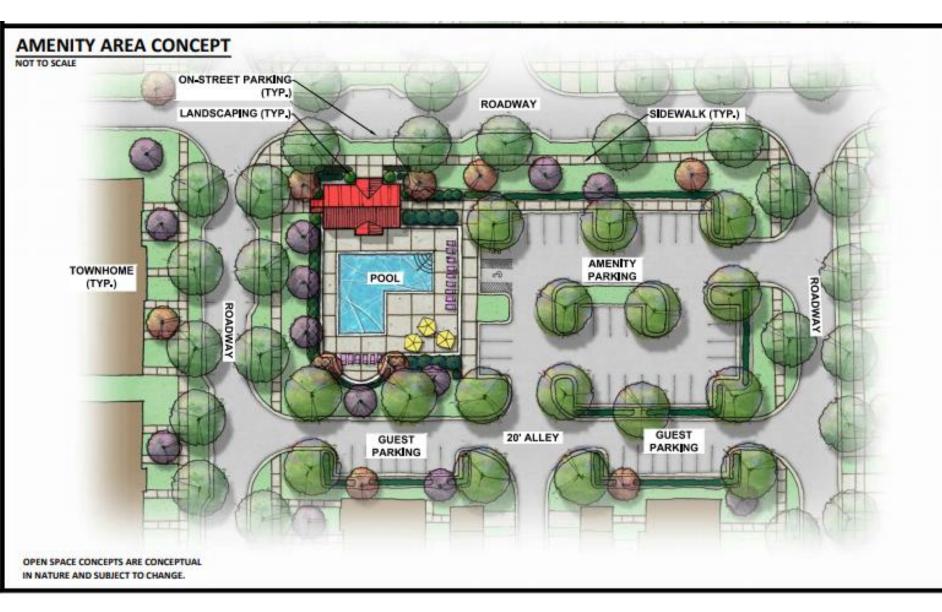

Mr. Brown explained that the Petitioner is proposing a conditional rezoning to allow for the development of up to 206 townhome units, with a density of approximately 4.9 units per acre. The Petitioner proposes several open space areas, including an entry-way linear green, amenity areas, preserved greenspace, and a pedestrian trail network through tree save areas. The amenity areas proposed for this site would be separate from the overall Chateau development amenities so the townhome residents would not need to use the existing amenities, though this development would still be a member of the Chateau overall association. The Petitioner is also committing to install a pedestrian signal across Hamilton Road at Smith Boyd Road to assist in safe crossing to River Gate Elementary school.