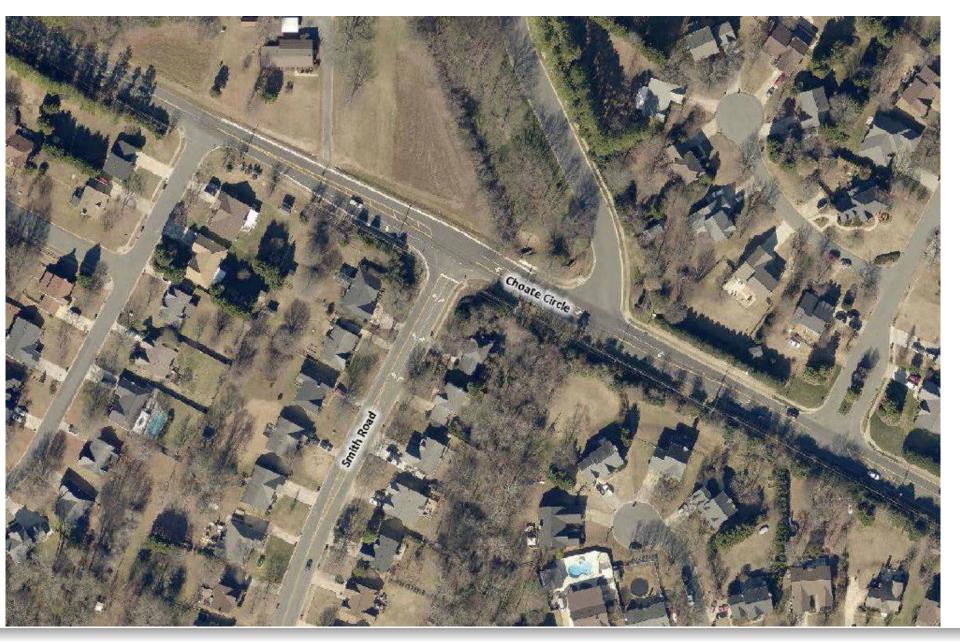

installed by Lennar, including the roundabout at Smith Road and Hamilton Road, left turn lanes at Choate Circle and Carowinds Boulevard and at Smith Road and Choate Circle, and several improvements to Smith Road. Two bridge connections into the south side of the Rivergate development are also in the works by other developers and are expected to eventually relieve some congestion along Hamilton Road and Steele Creek Road.

### Smith Road & Choate Circle

# Smith Road & Choate Circle

## Smith Road & Choate Circle