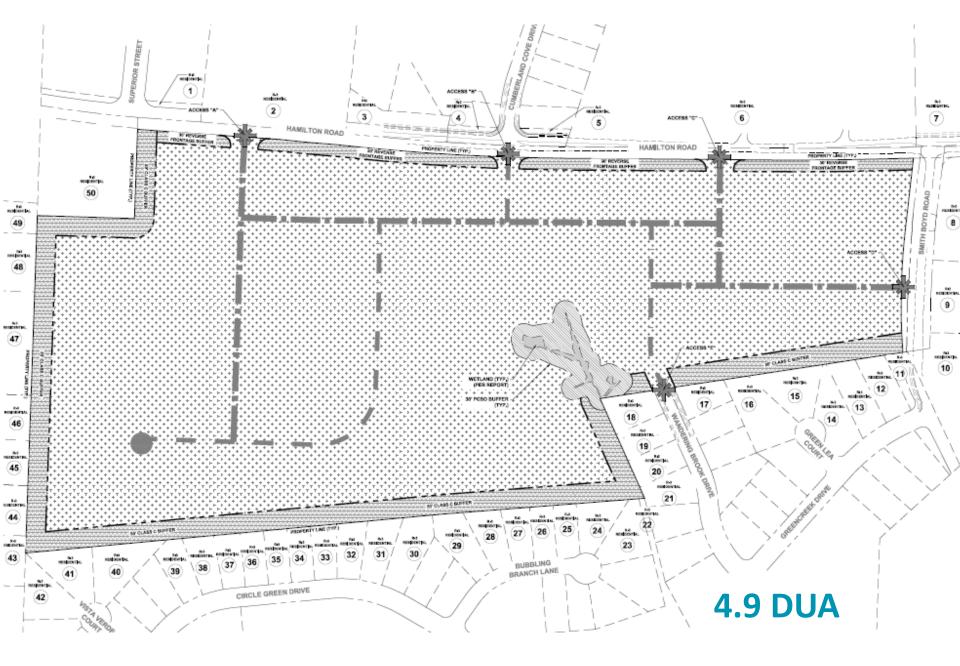

Mr. Brown explained that the Petitioner is proposing a conditional rezoning to allow for the development of up to 206 townhome units, with a density of approximately 4.9 units per acre. The Petitioner proposes several open space areas, including an entry-way linear green, amenity areas, preserved greenspace, and a pedestrian trail network through tree save areas. The amenity areas proposed for this site would be separate from the overall Chateau development amenities so the townhome residents would not need to use the existing amenities, though this development would still be a member of the Chateau overall association. The Petitioner is also committing to install a pedestrian signal across Hamilton Road at Smith Boyd Road to assist in safe crossing to River Gate Elementary school.

The proposed site plan contains a mix of both front-loaded garage and alley-fed garages in strategic locations. The Petitioner is proposing alley-fed garage units along the main streets and in areas desirable to provide an uninterrupted pedestrian streetscape experience. Predominantly front-loaded units are proposed around the southern portion of the site in order to preserve the distance from existing single-family homes and sensitive environmental areas.

The Petitioner is also committing to a fifty-foot Class C buffer area along the perimeter of the site adjacent to existing single-family homes. Notably, no buffer would be required adjacent to the existing single-family neighborhoods in the event of a by-right development. Therefore the view from the back yards of existing single-family homes could directly abut new homes in a by-right scenario rather than the proposed buffer and tree save area of the proposed rezoning.

# **Initial Rezoning Proposal**

### IMPACT OF THE PROPOSED DEVELOPMENT

*Proposed Housing Units:* The conditional **UR-2(CD)** district request seeks to allow up to 206 single family attached dwelling units, at a density of 4.9 dwelling units per acre.