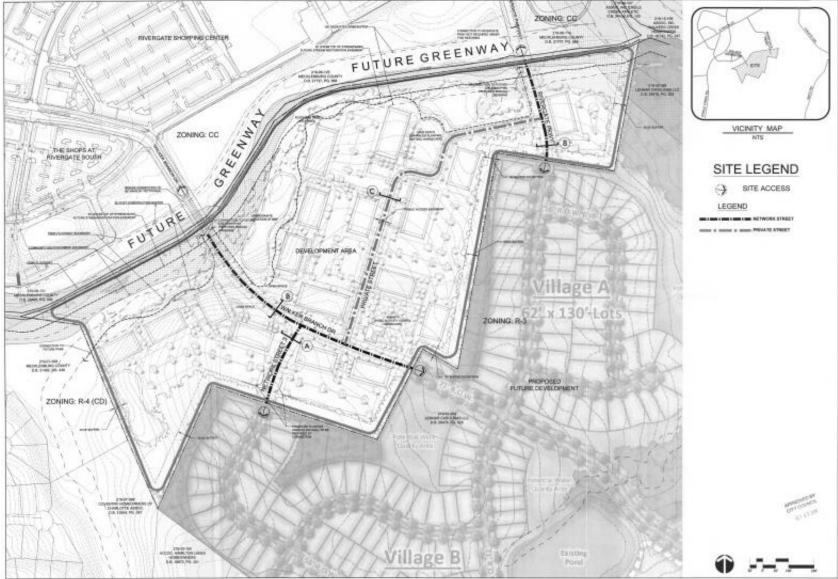

Mr. Brown showed several aerials reflecting the Chateau development as a whole and the 42-acre portion proposed for the rezoning, located on the south side of Hamilton Road, east of Steele Creek Road. Mr. Brown then gave a brief overview of the rezoning process and redevelopment considerations, generally. The property is currently zoned R-3, which generally allows for residential uses up to three dwelling units per acre. Mr. Brown explained that the Steele Creek Area Plan, which was adopted by City Council in 2012, recommends low density uses on the property up to four units per acre.

Mr. Brown explained that the Petitioner is proposing a conditional rezoning to allow for the development of up to 206 townhome units, with a density of approximately 4.9 units per acre. The Petitioner proposes several open space areas, including an entry-way linear green, amenity areas, preserved greenspace, and a pedestrian trail network through tree save areas. The amenity areas proposed for this site would be separate from the overall Chateau development amenities so the townhome residents would not need to use the existing amenities, though this development would still be a member of the Chateau overall association. The Petitioner is also committing to install a pedestrian signal across Hamilton Road at Smith Boyd Road to assist in safe crossing to River Gate Elementary school.

The proposed site plan contains a mix of both front-loaded garage and alley-fed garages in strategic locations. The Petitioner is proposing alley-fed garage units along the main streets and in areas desirable to provide an uninterrupted pedestrian streetscape experience. Predominantly front-loaded units are proposed around the southern portion of the site in order to preserve the distance from existing single-family homes and sensitive environmental areas.

The Petitioner is also committing to a fifty-foot Class C buffer area along the perimeter of the site adjacent to existing single-family homes. Notably, no buffer would be required adjacent to the existing single-family neighborhoods in the event of a by-right development. Therefore the view from the back yards of existing single-family homes could directly abut new homes in a by-right scenario rather than the proposed buffer and tree save area of the proposed rezoning.