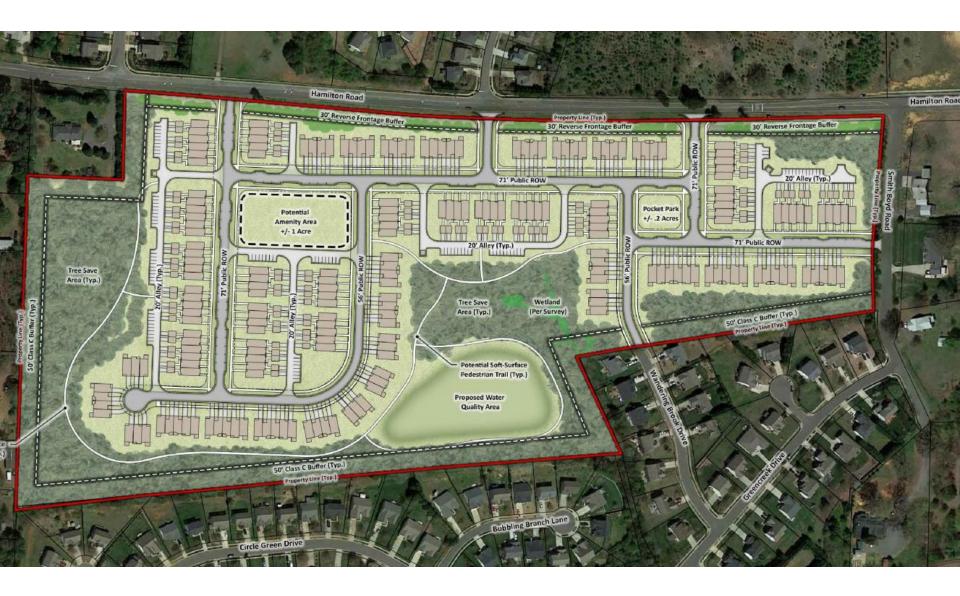

Mr. Brown showed several aerials reflecting the Chateau development as a whole and the 42-acre portion proposed for the rezoning, located on the south side of Hamilton Road, east of Steele Creek Road. Mr. Brown then gave a brief overview of the rezoning process and redevelopment considerations, generally. The property is currently zoned R-3, which generally allows for residential uses up to three dwelling units per acre. Mr. Brown explained that the Steele Creek Area Plan, which was adopted by City Council in 2012, recommends low density uses on the property up to four units per acre.

Mr. Brown explained that the Petitioner is proposing a conditional rezoning to allow for the development of up to 206 townhome units, with a density of approximately 4.9 units per acre. The Petitioner proposes several open space areas, including an entry-way linear green, amenity areas, preserved greenspace, and a pedestrian trail network through tree save areas. The amenity areas proposed for this site would be separate from the overall Chateau development amenities so the townhome residents would not need to use the existing amenities, though this development would still be a member of the Chateau overall association. The Petitioner is also committing to install a pedestrian signal across Hamilton Road at Smith Boyd Road to assist in safe crossing to River Gate Elementary school.

The proposed site plan contains a mix of both front-loaded garage and alley-fed garages in strategic locations. The Petitioner is proposing alley-fed garage units along the main streets and in areas desirable to provide an uninterrupted pedestrian streetscape experience. Predominantly front-loaded units are proposed around the southern portion of the site in order to preserve the distance from existing single-family homes and sensitive environmental areas.

The Petitioner is also committing to a fifty-foot Class C buffer area along the perimeter of the site adjacent to existing single-family homes. Notably, no buffer would be required adjacent to the existing single-family neighborhoods in the event of a by-right development. Therefore the view from the back yards of existing single-family homes could directly abut new homes in a by-right scenario rather than the proposed buffer and tree save area of the proposed rezoning.