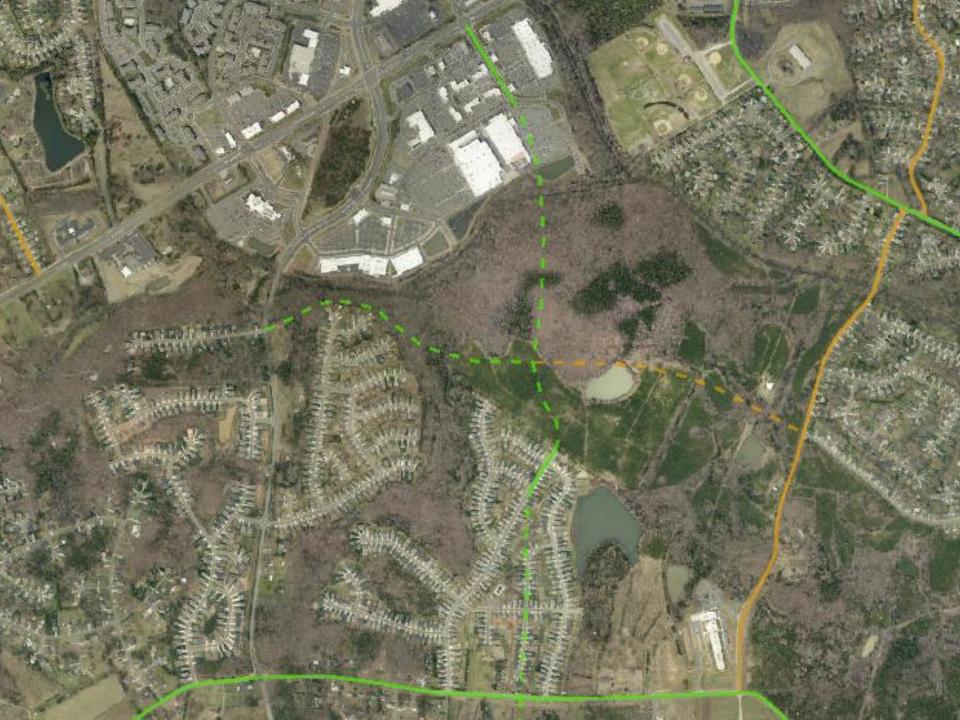

Mr. Brown showed several aerials reflecting the Chateau development as a whole and the 42-acre portion proposed for the rezoning, located on the south side of Hamilton Road, east of Steele Creek Road. Mr. Brown then gave a brief overview of the rezoning process and redevelopment considerations, generally. The property is currently zoned R-3, which generally allows for residential uses up to three dwelling units per acre. Mr. Brown explained that the Steele Creek Area Plan, which was adopted by City Council in 2012, recommends low density uses on the property up to four units per acre.

Additionally, the Petitioner has committed to a significant number of transportation improvements around the Steele Creek area as part of the Chateau project in response to a traffic impact analysis for the overall project. The Petitioner's team walked through several of the traffic mitigating measures funded and

installed by Lennar, including the roundabout at Smith Road and Hamilton Road, left turn lanes at Choate Circle and Carowinds Boulevard and at Smith Road and Choate Circle, and several improvements to Smith Road. Two bridge connections into the south side of the Rivergate development are also in the works by other developers and are expected to eventually relieve some congestion along Hamilton Road and Steele Creek Road.