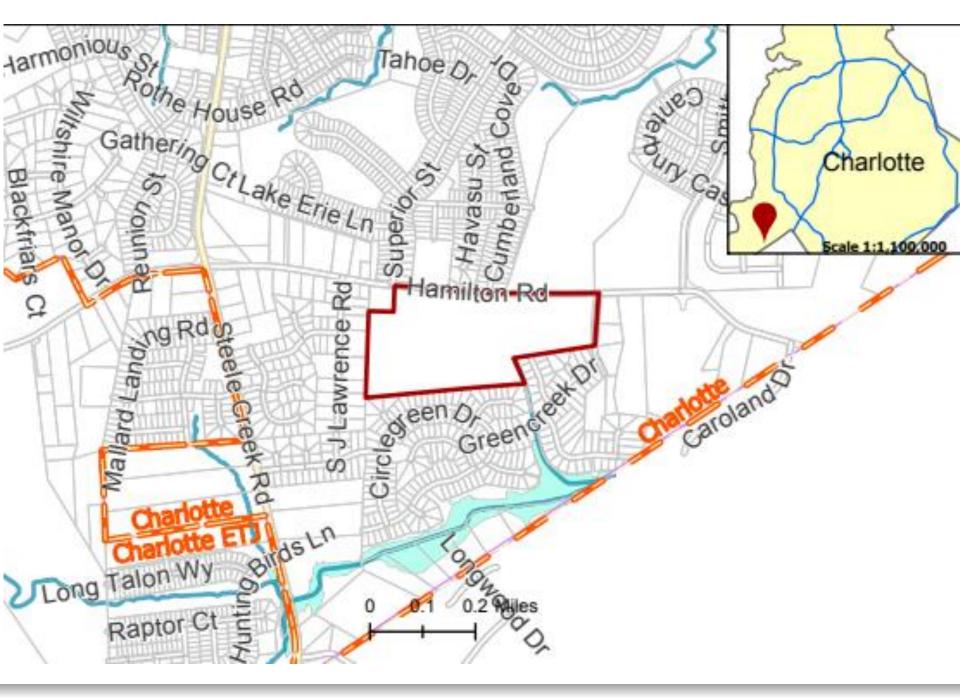

Mr. Brown showed several aerials reflecting the Chateau development as a whole and the 42-acre portion proposed for the rezoning, located on the south side of Hamilton Road, east of Steele Creek Road. Mr. Brown then gave a brief overview of the rezoning process and redevelopment considerations, generally. The property is currently zoned R-3, which generally allows for residential uses up to three dwelling units per acre. Mr. Brown explained that the Steele Creek Area Plan, which was adopted by City Council in 2012, recommends low density uses on the property up to four units per acre.

### Location