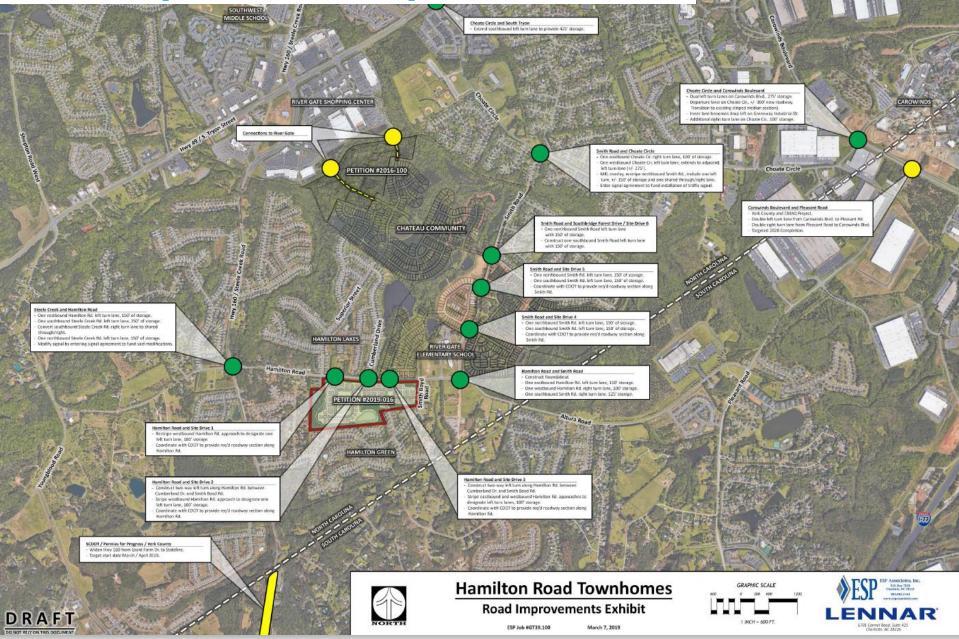

Additionally, the Petitioner has committed to a significant number of transportation improvements around the Steele Creek area as part of the Chateau project in response to a traffic impact analysis for the overall project. The Petitioner's team walked through several of the traffic mitigating measures funded and

installed by Lennar, including the roundabout at Smith Road and Hamilton Road, left turn lanes at Choate Circle and Carowinds Boulevard and at Smith Road and Choate Circle, and several improvements to Smith Road. Two bridge connections into the south side of the Rivergate development are also in the works by other developers and are expected to eventually relieve some congestion along Hamilton Road and Steele Creek Road.

### Hamilton Road Improvements