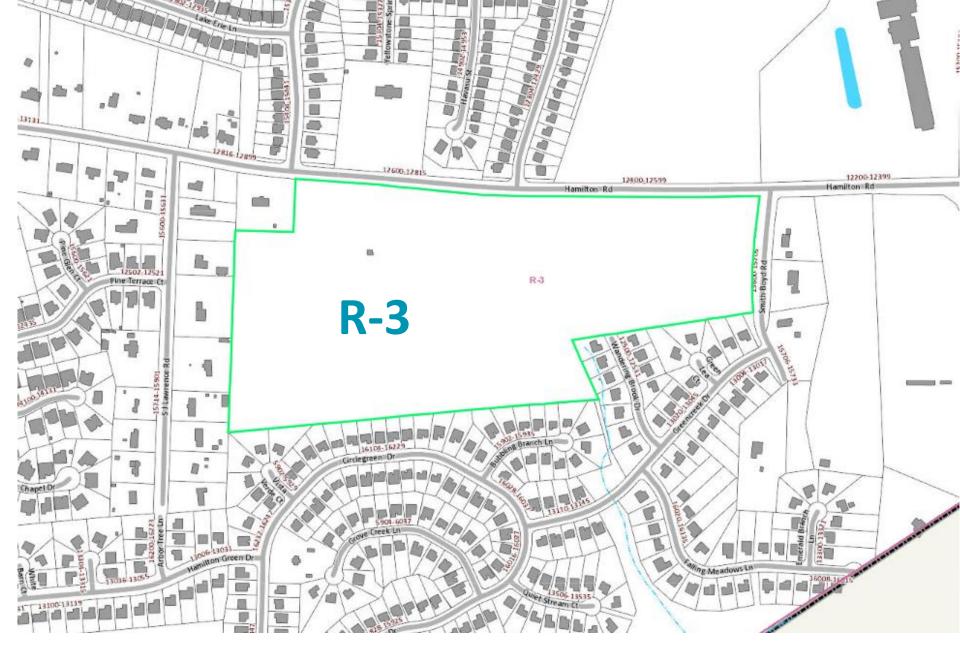

Mr. Brown showed several aerials reflecting the Chateau development as a whole and the 42-acre portion proposed for the rezoning, located on the south side of Hamilton Road, east of Steele Creek Road. Mr. Brown then gave a brief overview of the rezoning process and redevelopment considerations, generally. The property is currently zoned R-3, which generally allows for residential uses up to three dwelling units per acre. Mr. Brown explained that the Steele Creek Area Plan, which was adopted by City Council in 2012, recommends low density uses on the property up to four units per acre.

### **Subject Property is Approximately 42 acres**