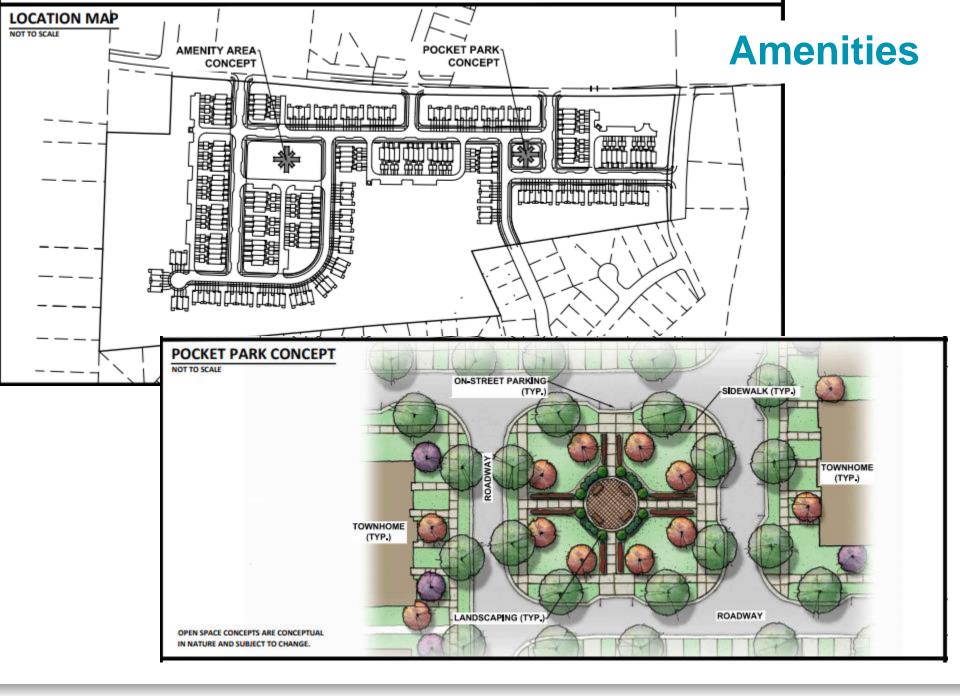

Mr. Brown explained that the Petitioner is proposing a conditional rezoning to allow for the development of up to 206 townhome units, with a density of approximately 4.9 units per acre. The Petitioner proposes several open space areas, including an entry-way linear green, amenity areas, preserved greenspace, and a pedestrian trail network through tree save areas. The amenity areas proposed for this site would be separate from the overall Chateau development amenities so the townhome residents would not need to use the existing amenities, though this development would still be a member of the Chateau overall association. The Petitioner is also committing to install a pedestrian signal across Hamilton Road at Smith Boyd Road to assist in safe crossing to River Gate Elementary school.