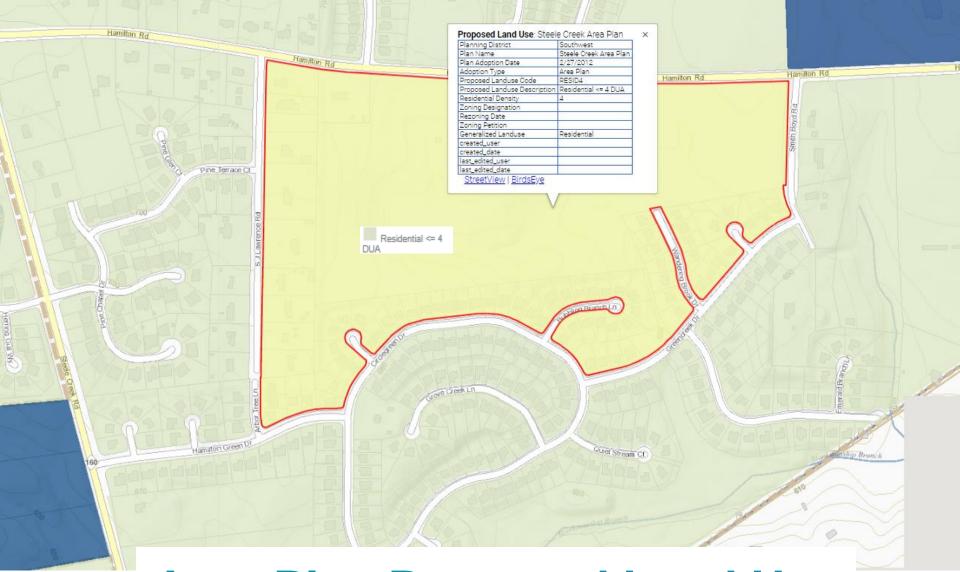

Mr. Brown showed several aerials reflecting the Chateau development as a whole and the 42-acre portion proposed for the rezoning, located on the south side of Hamilton Road, east of Steele Creek Road. Mr. Brown then gave a brief overview of the rezoning process and redevelopment considerations, generally. The property is currently zoned R-3, which generally allows for residential uses up to three dwelling units per acre. Mr. Brown explained that the Steele Creek Area Plan, which was adopted by City Council in 2012, recommends low density uses on the property up to four units per acre.

### Current Zoning & Area Plan Recommendations

**Charlotte-Mecklenburg Planning Department** 

Adopted by Charlotte City Council February 27, 2012

## **Area Plan Proposed Land Use**