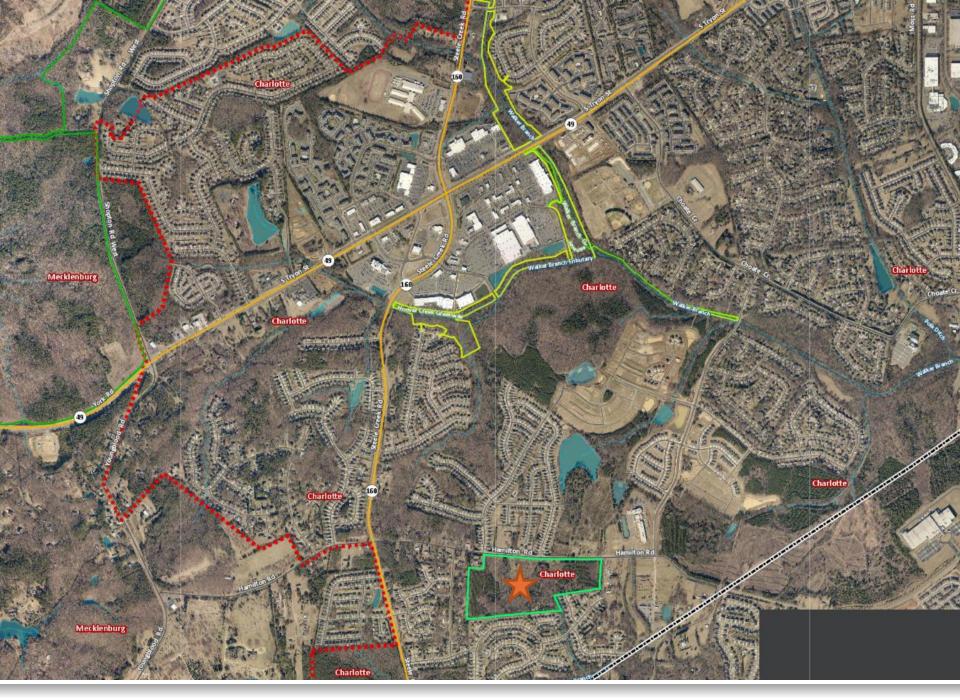

Mr. Brown showed several aerials reflecting the Chateau development as a whole and the 42-acre portion proposed for the rezoning, located on the south side of Hamilton Road, east of Steele Creek Road. Mr. Brown then gave a brief overview of the rezoning process and redevelopment considerations, generally. The property is currently zoned R-3, which generally allows for residential uses up to three dwelling units per acre. Mr. Brown explained that the Steele Creek Area Plan, which was adopted by City Council in 2012, recommends low density uses on the property up to four units per acre.

Mr. Brown explained that the Petitioner is proposing a conditional rezoning to allow for the development of up to 206 townhome units, with a density of approximately 4.9 units per acre. The Petitioner proposes several open space areas, including an entry-way linear green, amenity areas, preserved greenspace, and a pedestrian trail network through tree save areas. The amenity areas proposed for this site would be separate from the overall Chateau development amenities so the townhome residents would not need to use the existing amenities, though this development would still be a member of the Chateau overall association. The Petitioner is also committing to install a pedestrian signal across Hamilton Road at Smith Boyd Road to assist in safe crossing to River Gate Elementary school.