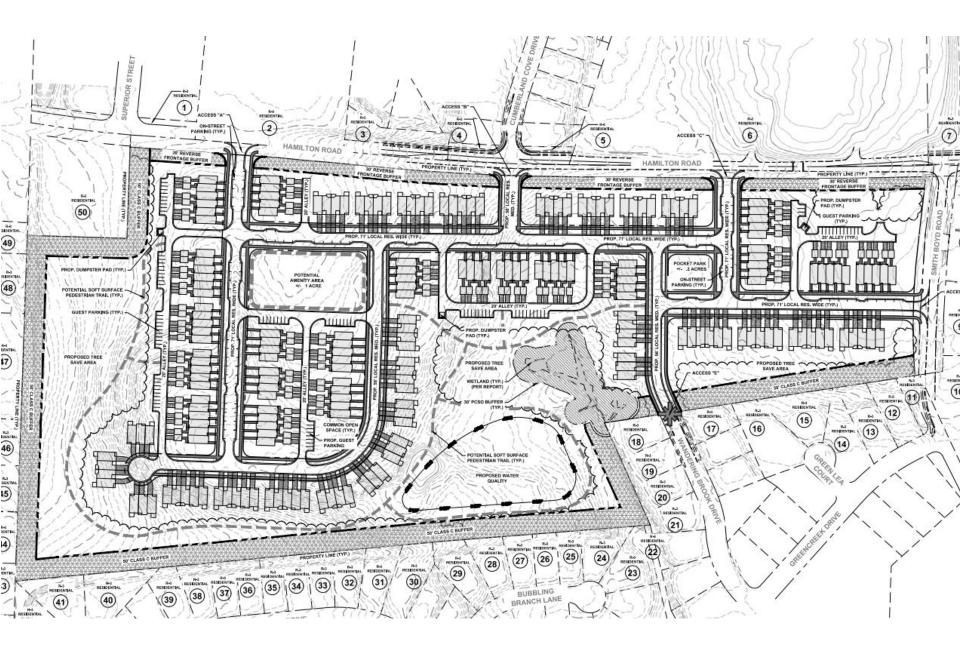

Mr. Brown showed several aerials reflecting the Chateau development as a whole and the 42-acre portion proposed for the rezoning, located on the south side of Hamilton Road, east of Steele Creek Road. Mr. Brown then gave a brief overview of the rezoning process and redevelopment considerations, generally. The property is currently zoned R-3, which generally allows for residential uses up to three dwelling units per acre. Mr. Brown explained that the Steele Creek Area Plan, which was adopted by City Council in 2012, recommends low density uses on the property up to four units per acre.

Mr. Brown explained that the Petitioner is proposing a conditional rezoning to allow for the development of up to 206 townhome units, with a density of approximately 4.9 units per acre. The Petitioner proposes several open space areas, including an entry-way linear green, amenity areas, preserved greenspace, and a pedestrian trail network through tree save areas. The amenity areas proposed for this site would be separate from the overall Chateau development amenities so the townhome residents would not need to use the existing amenities, though this development would still be a member of the Chateau overall association. The Petitioner is also committing to install a pedestrian signal across Hamilton Road at Smith Boyd Road to assist in safe crossing to River Gate Elementary school.

The proposed site plan contains a mix of both front-loaded garage and alley-fed garages in strategic locations. The Petitioner is proposing alley-fed garage units along the main streets and in areas desirable to provide an uninterrupted pedestrian streetscape experience. Predominantly front-loaded units are proposed around the southern portion of the site in order to preserve the distance from existing single-family homes and sensitive environmental areas.

The Petitioner is also committing to a fifty-foot Class C buffer area along the perimeter of the site adjacent to existing single-family homes. Notably, no buffer would be required adjacent to the existing single-family neighborhoods in the event of a by-right development. Therefore the view from the back yards of existing single-family homes could directly abut new homes in a by-right scenario rather than the proposed buffer and tree save area of the proposed rezoning.