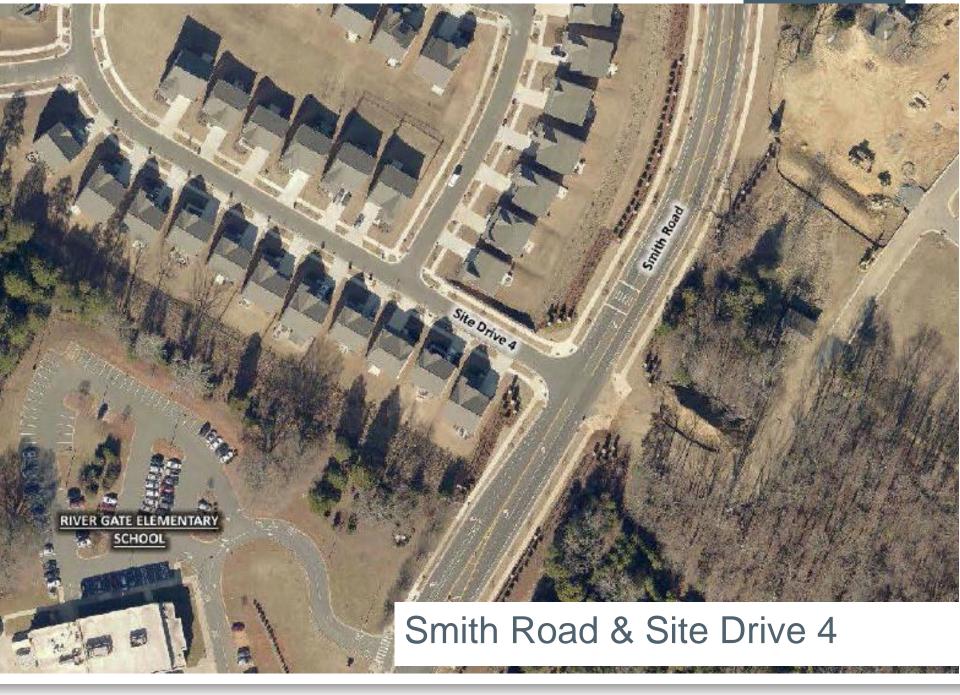

Mr. Brown explained that the Petitioner is proposing a conditional rezoning to allow for the development of up to 206 townhome units, with a density of approximately 4.9 units per acre. The Petitioner proposes several open space areas, including an entry-way linear green, amenity areas, preserved greenspace, and a pedestrian trail network through tree save areas. The amenity areas proposed for this site would be separate from the overall Chateau development amenities so the townhome residents would not need to use the existing amenities, though this development would still be a member of the Chateau overall association. The Petitioner is also committing to install a pedestrian signal across Hamilton Road at Smith Boyd Road to assist in safe crossing to River Gate Elementary school.

installed by Lennar, including the roundabout at Smith Road and Hamilton Road, left turn lanes at Choate Circle and Carowinds Boulevard and at Smith Road and Choate Circle, and several improvements to Smith Road. Two bridge connections into the south side of the Rivergate development are also in the works by other developers and are expected to eventually relieve some congestion along Hamilton Road and Steele Creek Road.