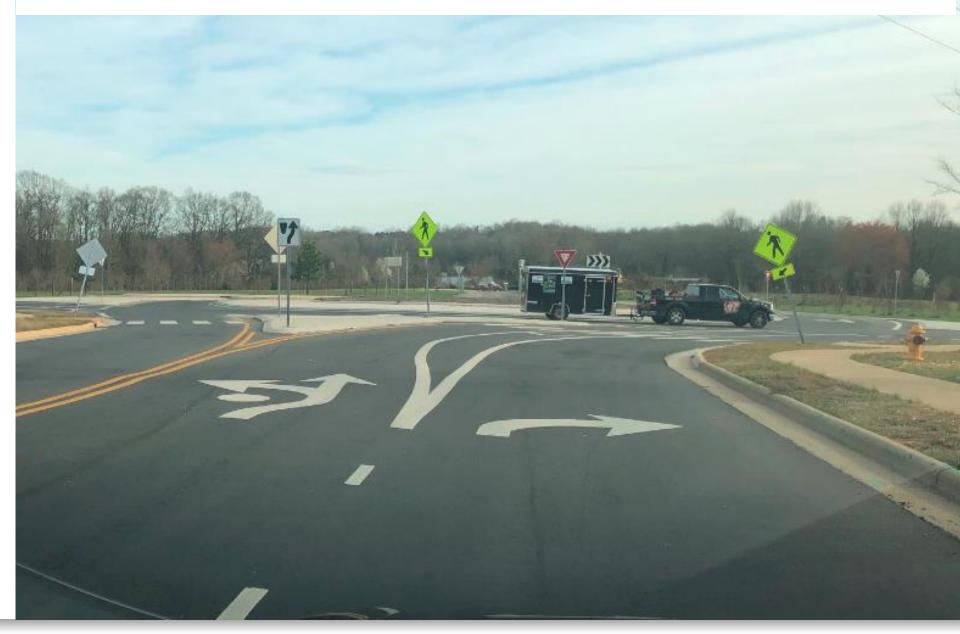

installed by Lennar, including the roundabout at Smith Road and Hamilton Road, left turn lanes at Choate Circle and Carowinds Boulevard and at Smith Road and Choate Circle, and several improvements to Smith Road. Two bridge connections into the south side of the Rivergate development are also in the works by other developers and are expected to eventually relieve some congestion along Hamilton Road and Steele Creek Road.

## Smith Road & Hamilton Road Roundabout