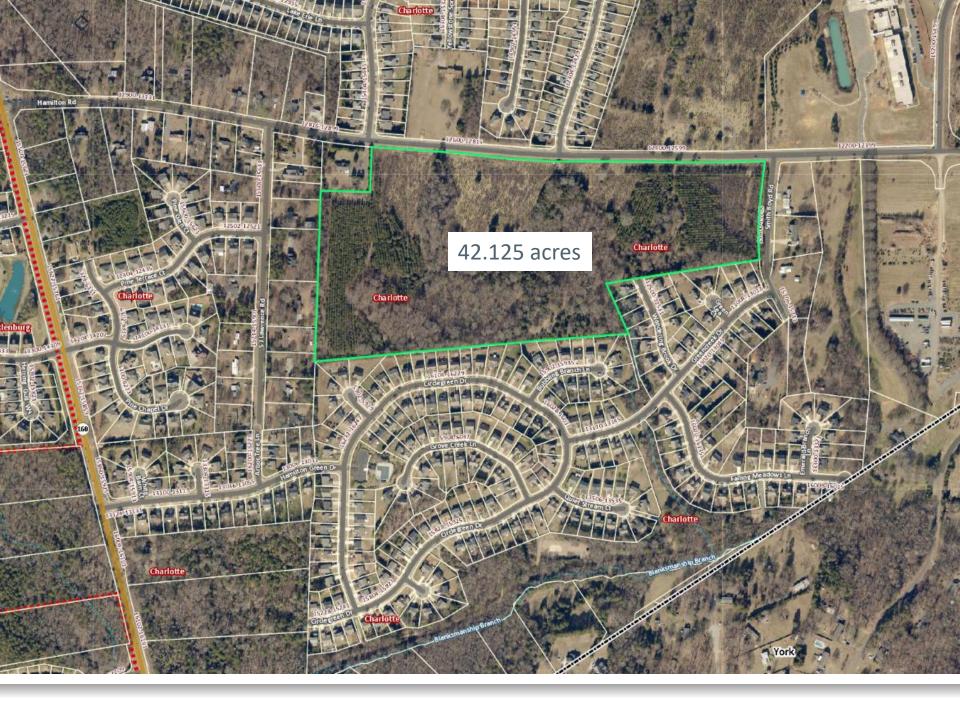

Mr. Brown showed several aerials reflecting the Chateau development as a whole and the 42-acre portion proposed for the rezoning, located on the south side of Hamilton Road, east of Steele Creek Road. Mr. Brown then gave a brief overview of the rezoning process and redevelopment considerations, generally. The property is currently zoned R-3, which generally allows for residential uses up to three dwelling units per acre. Mr. Brown explained that the Steele Creek Area Plan, which was adopted by City Council in 2012, recommends low density uses on the property up to four units per acre.

Mr. Brown explained that the Petitioner is proposing a conditional rezoning to allow for the development of up to 206 townhome units, with a density of approximately 4.9 units per acre. The Petitioner proposes several open space areas, including an entry-way linear green, amenity areas, preserved greenspace, and a pedestrian trail network through tree save areas. The amenity areas proposed for this site would be separate from the overall Chateau development amenities so the townhome residents would not need to use the existing amenities, though this development would still be a member of the Chateau overall association. The Petitioner is also committing to install a pedestrian signal across Hamilton Road at Smith Boyd Road to assist in safe crossing to River Gate Elementary school.

### **Subject Property is Approximately 42 acres**