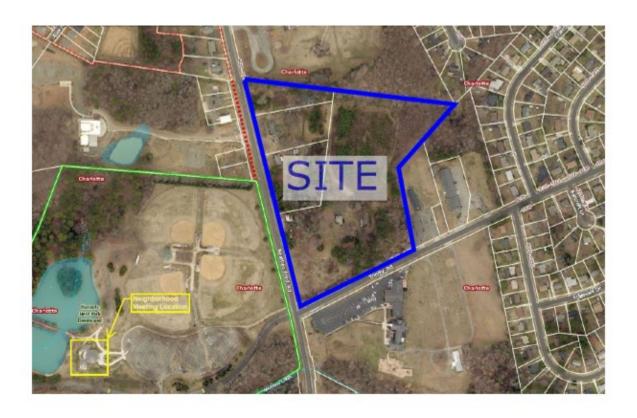

#### Background and Summary of Request

This rezoning petition involves a request to rezone the approximately 16.0 acre site from a split zoning of R-3 (single family) and B-2 (business) to a proposed zoning of R-8 MF (CD) (multi-family conditional district) to allow the development of a townhome community. Access to the site will be provided from Beatties Ford Road and Trinity Road. Please see the site map on the following page.