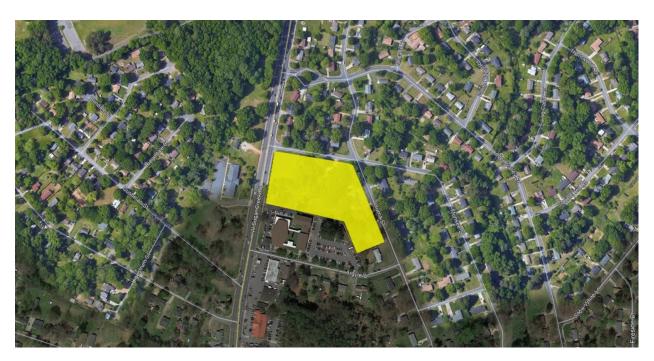

Date of Notice: 01/16/2019

The Housing Partnership (the "Petitioner") has filed a Rezoning Petition to allow the development of the site with a residential community (the "Site") on the  $\pm 4.48$  acre Site located on W. Sugar Creek Road. We take this opportunity to furnish you with basic information concerning the Petition and to invite you to attend a Community Meeting to discuss it.

## **Background and Summary of Request:**

This Petition involves a request to rezone the  $\pm 4.48$  acre Site from R-4 to UR-2 (CD) and MUDD (O). The proposed development will include a residential community and supporting amenities. Vehicular access to the Site will be from two access points on Munsee Street and Yuma Street

## **Site Location**