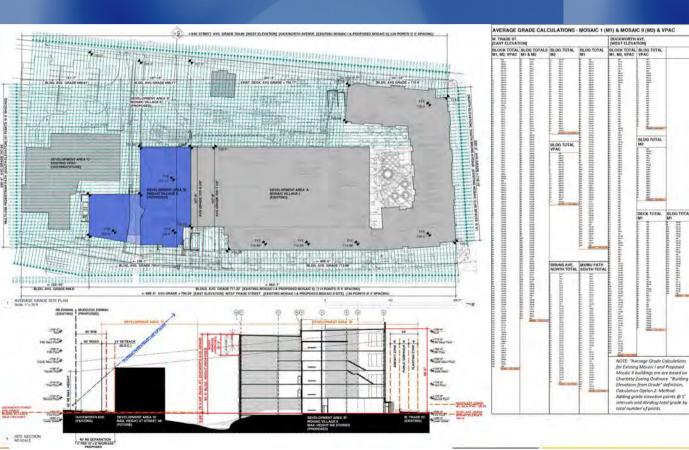

### SUMMARY OF PRESENTATION/DISCUSSION:

The Petitioner and Property Owner, Mike Griffin, welcomed the attendees and introduced the Petitioner's team; Griffin Brothers/West End Investments, LLC, Neighboring Concepts and Shook Kelley. Darrell Williams from Neighboring Concepts outlined the existing Mosaic Village 1 and described the proposed Mosaic Village II property areas. The Petitioner indicated that the Petitioner proposed to rezone an approximately 4.134 acre site (the "Site") bounded by W. Trade St., Bruns Ave. and Duckworth Ave. from the B-1, B-1(PED-O), R-8 & R-8(CD) zoning district to the MUDD (CD) zoning district in order to develop the second phase of Mosaic Village with a mixed-use office building and future residential. Mike Griffin stated that the purpose of the meeting was to discuss the rezoning request and the conditional site plan and respond to questions and concerns from nearby residents and property owners.

Q: Further clarify green area [Development Area 4] behind existing building?

R: Some area will be storm-water. There is one existing house that may or may not be part of future phases. Future phases may consist of brownstone-style 3-story condos (+-12) behind existing parking deck with additional future housing on Duckworth. Retail and Mixed-Use development will be focused along W. Trade St.

Q: Construction Start?

R: May 2020, same time as Gold Line. *(applause)* 

Q: Height?

R: Maximum height for code not to get into High Rise. Asking slightly higher. Normal height is 75', asking for 86'. Normal MUDD allows for 120'. Highrise is not economical for this development.

Q: Existing and Proposed Building areas?

R: Mosaic I building area is +- 200,000 SF and Mosaic II will be +-100,000 SF total as comparison. Both developments would like to include multiple restaurants.

Q: Street Car Stop locations associated with project?

R: Wesley Heights Way & Five-Points

Q: Area along Duckworth St. restrictions on height – limits.?

R: Rezoning is requesting 48'. Proposing 2-story with tuck-under garage – probably a town home product. Similar to Carson Blvd. 3-5 years out.