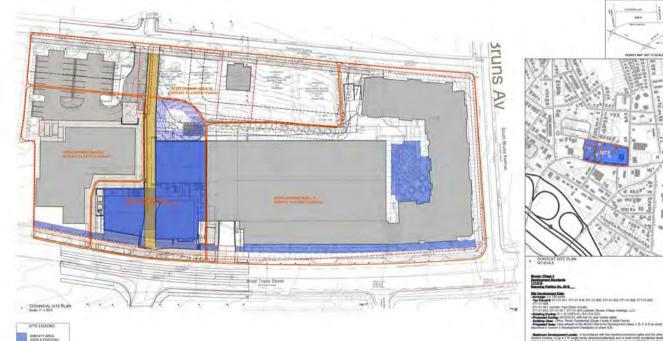

### SUMMARY OF PRESENTATION/DISCUSSION:

The Petitioner and Property Owner, Mike Griffin, welcomed the attendees and introduced the Petitioner's team; Griffin Brothers/West End Investments, LLC, Neighboring Concepts and Shook Kelley. Darrell Williams from Neighboring Concepts outlined the existing Mosaic Village 1 and described the proposed Mosaic Village II property areas. The Petitioner indicated that the Petitioner proposed to rezone an approximately 4.134 acre site (the "Site") bounded by W. Trade St., Bruns Ave. and Duckworth Ave. from the B-1, B-1(PED-O), R-8 & R-8(CD) zoning district to the MUDD (CD) zoning district in order to develop the second phase of Mosaic Village with a mixed-use office building and future residential. Mike Griffin stated that the purpose of the meeting was to discuss the rezoning request and the conditional site plan and respond to questions and concerns from nearby residents and property owners.

Via a visual presentation [Refer to attached Presentation <u>Exhibit D</u>], narrated by Mike Griffin, background information about the Petitioner's long history within the W. Trade St./ 5-Points neighborhood development experience was provided along with the typical nature of the developer's operations and facilities. As part of the presentation, Mike Griffin presented the site plan and pointed out various components

of the development and commitments made by the Petitioner. Descriptions of the development narrative included the following project highlights:

Unique office space, restaurant/retail and community space

Additional printed rezoning plans and proposed development renderings were provided by Neighboring Concepts and Shook Kelley that showed proposed conceptual architectural renderings and discussed the design of the proposed development.

Q: Further clarify green area [Development Area 4] behind existing building?

R: Some area will be storm-water. There is one existing house that may or may not be part of future phases. Future phases may consist of brownstone-style 3-story condos (+-12) behind existing parking deck with additional future housing on Duckworth. Retail and Mixed-Use development will be focused along W. Trade St.