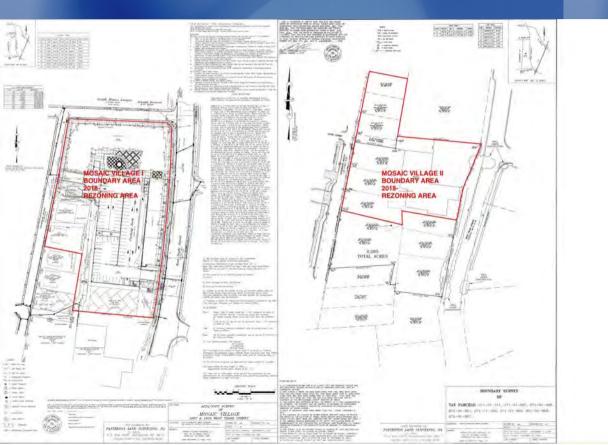

### SUMMARY OF PRESENTATION/DISCUSSION:

The Petitioner and Property Owner, Mike Griffin, welcomed the attendees and introduced the Petitioner's team; Griffin Brothers/West End Investments, LLC, Neighboring Concepts and Shook Kelley. Darrell Williams from Neighboring Concepts outlined the existing Mosaic Village 1 and described the proposed Mosaic Village II property areas. The Petitioner indicated that the Petitioner proposed to rezone an approximately 4.134 acre site (the "Site") bounded by W. Trade St., Bruns Ave. and Duckworth Ave. from the B-1, B-1(PED-O), R-8 & R-8(CD) zoning district to the MUDD (CD) zoning district in order to develop the second phase of Mosaic Village with a mixed-use office building and future residential. Mike Griffin stated that the purpose of the meeting was to discuss the rezoning request and the conditional site plan and respond to questions and concerns from nearby residents and property owners.