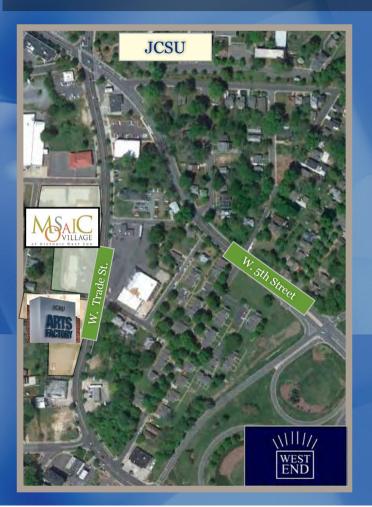

### Thursday, December 20, 2018 at 6:00 PM - 8:00 PM Mosaic Village JSCU Student Residence Community Room on the Ground Floor. 1601 W. Trade St., Charlotte, NC 28216

The Community Meeting was held on 12/20/2018 at 6:00 PM –8:00 PM at 1601 W. Trade St., Mosaic Village JSCU Student Residence Community Room, Charlotte, NC 28216.

### SUMMARY OF PRESENTATION/DISCUSSION:

The Petitioner and Property Owner, Mike Griffin, welcomed the attendees and introduced the Petitioner's team; Griffin Brothers/West End Investments, LLC, Neighboring Concepts and Shook Kelley. Darrell Williams from Neighboring Concepts outlined the existing Mosaic Village 1 and described the proposed Mosaic Village II property areas. The Petitioner indicated that the Petitioner proposed to rezone an approximately 4.134 acre site (the "Site") bounded by W. Trade St., Bruns Ave. and Duckworth Ave. from the B-1, B-1(PED-O), R-8 & R-8(CD) zoning district to the MUDD (CD) zoning district in order to develop the second phase of Mosaic Village with a mixed-use office building and future residential. Mike Griffin stated that the purpose of the meeting was to discuss the rezoning request and the conditional site plan and respond to questions and concerns from nearby residents and property owners.

### EXHIBIT B NOTICE TO INTERESTED PARTIES OF COMMUNITY MEETING

- Subject: Community Meeting – Rezoning Petition 2018-149 filed by West End Investments, LLC and Joinder, Paul Edwin Clouer to rezone approximately 4.134 acres located between West Trade Street, Bruns Ave. and Duckworth Avenue to allow the development of an office building and mixed-use along W. Trade St., future residential along Duckworth Ave. and a Multi-Use Pedestrian Path from Duckworth Ave. at Auten St. to W. Trade St.
- Meeting Date & Time: Thursday, December 20, 2018 at 6:00 PM 8:00 PM
- Meeting Place: Mosaic Village JSCU Student Residence Community Room on the Ground Floor. 1601 W. Trade St., Charlotte, NC 28216. Park on Ground Floor in parking deck and use main entrance on West Trade St, near the corner of S. Bruns Ave. & W. Trade St.
- Petitioner: West End Investments, LLC
- Petition No.: 2018-149

Accordingly, on behalf of the Petitioner, we give you notice that representatives of the Petitioner will hold a Community Meeting regarding this Petition on Thursday, December 20, 2018 at 6:00 PM - 8:00 PM at the Mosaic Village JSCU Student Housing Community Room, 1601 W. Trade St., Charlotte, NC 28216. Park on Ground Floor in parking deck and use main entrance on West Trade St, near the corner of S. Bruns Ave. & W. Trade St. The Petitioner's representatives look forward to sharing this rezoning proposal with you and answering any questions you may have with respect to this Rezoning Petition. Please use the parking deck with access off of W. Trade St.