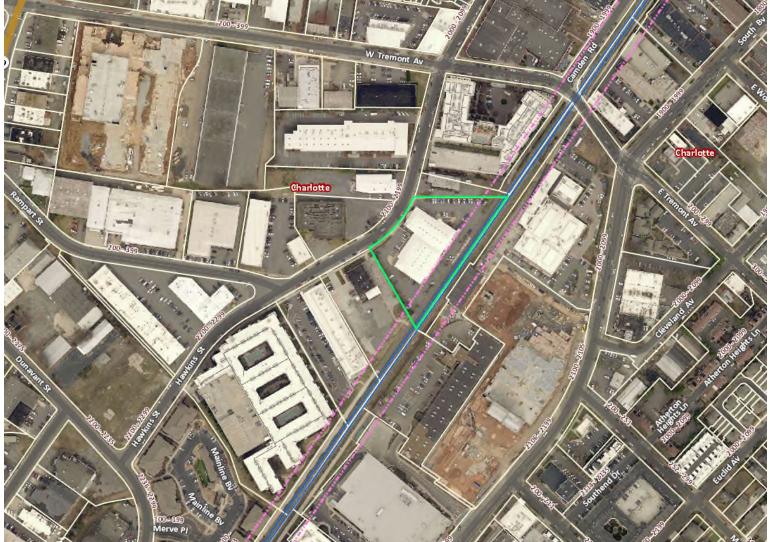

## Introduction and Overview of Development Plan.

Keith MacVean opened the meeting and welcomed everyone in attendance. Mr. MacVean reviewed the site location and explained the conditional zoning process and current timeline. Mr. MacVean then described the current site conditions and the proposed rezoning plan for the proposed transit supportive mixed-use office and retail building.

This site is being developed by Portman Holdings, which also developed the Westin Hotel building in uptown Charlotte. The proposed plan addresses the South End Vision Plan and will create a site that provides active ground floor uses along the Rail Trail and Hawkins Street as well as open space areas along the light rail line. The meeting was then opened to questions.

Site Location