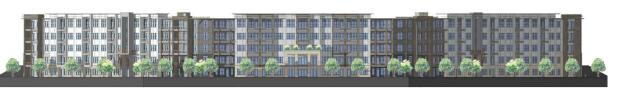

*Building Height*. In response to community concerns regarding height, the Petitioner is committing to decreasing the height of the Active Adult building by a full story. Now, the buildings will be a maximum of three stories and will take advantage of the existing site topography to allow for basements on two of the buildings. The prior plan was for one four-story building to accommodate the Active Adult use at the site.

*Building Form.* In response to community concerns that the Active Adult building's massing will appear large and monolithic from Providence Road, the Petitioner's team has broken up the building into four smaller buildings. Now, instead of one long four-story building, the site plan is committing to four smaller 3-story buildings.