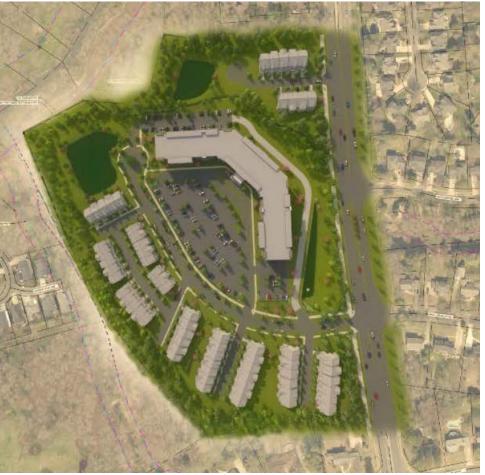

Mr. Brown spent the bulk of the presentation focusing on community feedback and changes made to the site plan since the prior meeting. In comparing the updated site plan to the previous one, the Petitioner's team has made four significant changes: (1) reduced building height, (2) break up of building form for the Active Adult building, (3) additional access point, and (4) option for carriage units as an alternative to townhomes.

*Building Height*. In response to community concerns regarding height, the Petitioner is committing to decreasing the height of the Active Adult building by a full story. Now, the buildings will be a maximum of three stories and will take advantage of the existing site topography to allow for basements on two of the buildings. The prior plan was for one four-story building to accommodate the Active Adult use at the site.

*Building Form.* In response to community concerns that the Active Adult building's massing will appear large and monolithic from Providence Road, the Petitioner's team has broken up the building into four smaller buildings. Now, instead of one long four-story building, the site plan is committing to four smaller 3-story buildings.

Additional Access. In response to Planning Staff and CDOT concerns regarding site access, the Petitioner has added an additional right-in, right-out access point for the main portion of the site to help with internal traffic flow.

Carriage Units. In response to community requests for greater greenspace preservation and buffer areas, the Petitioner's team presented a site plan utilizing carriage buildings instead of townhomes within the R-8MF portion of the site. The carriage buildings would still be a maximum of three stories and contain the same number of units as the townhomes, but will provide for condensed density that allows for greater undeveloped area within the rest of the site. The carriage buildings would each contain elevators and the units would be designed as all corner units. This type of product is appealing to the same market as the Active Adult community because it eliminates stairs while still providing large floor plans.