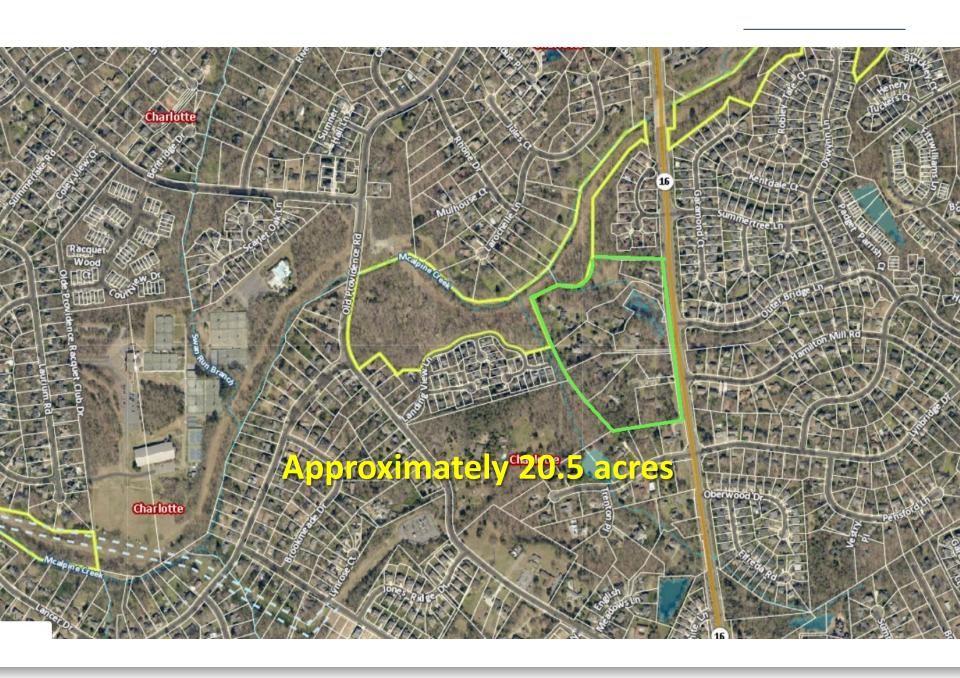

Proffitt Dixon Partners

Petition No.:

2018-142

Dear Charlotte Resident,

As you may already be aware, we represent Proffitt Dixon Partners (the "Petitioner") in its plans to redevelop an approximately 20.5-acre property located on the west side of Providence Road, north of Lynbridge Road, and south of Old Providence Road (the "Property"). The Petitioner requests a rezoning from the Property's single-family residential (R-3) zoning district to multi-family residential (R-8MF(CD)) and institutional (INST) zoning districts to accommodate the development of a residential community that includes an age-targeted senior living facility and townhomes.