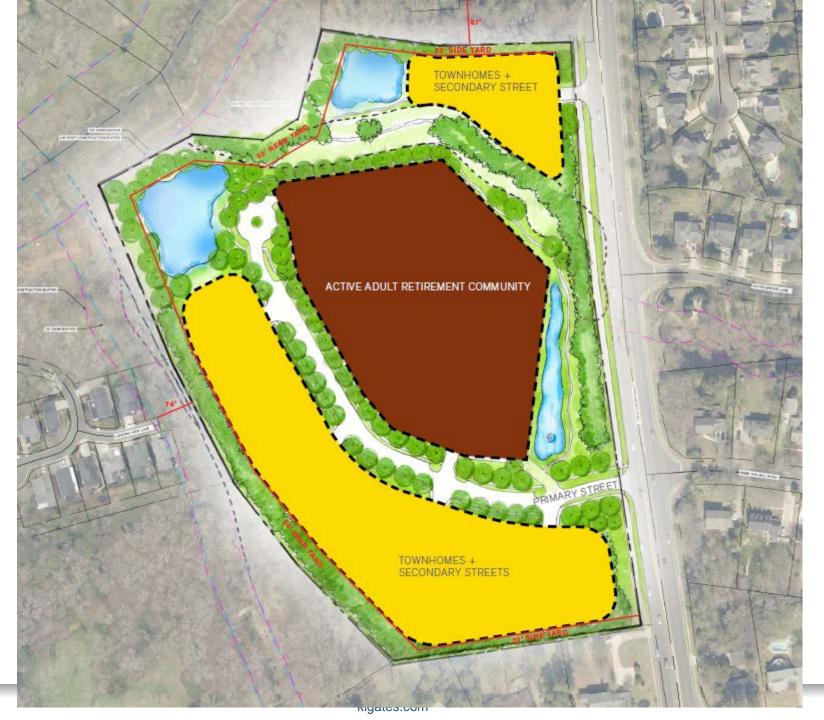

Mr. Brown spent the bulk of the presentation focusing on community feedback and changes made to the site plan since the prior meeting. In comparing the updated site plan to the previous one, the Petitioner's team has made four significant changes: (1) reduced building height, (2) break up of building form for the Active Adult building, (3) additional access point, and (4) option for carriage units as an alternative to townhomes.

*Building Form.* In response to community concerns that the Active Adult building's massing will appear large and monolithic from Providence Road, the Petitioner's team has broken up the building into four smaller buildings. Now, instead of one long four-story building, the site plan is committing to four smaller 3-story buildings.

Carriage Units. In response to community requests for greater greenspace preservation and buffer areas, the Petitioner's team presented a site plan utilizing carriage buildings instead of townhomes within the R-8MF portion of the site. The carriage buildings would still be a maximum of three stories and contain the same number of units as the townhomes, but will provide for condensed density that allows for greater undeveloped area within the rest of the site. The carriage buildings would each contain elevators and the units would be designed as all corner units. This type of product is appealing to the same market as the Active Adult community because it eliminates stairs while still providing large floor plans.