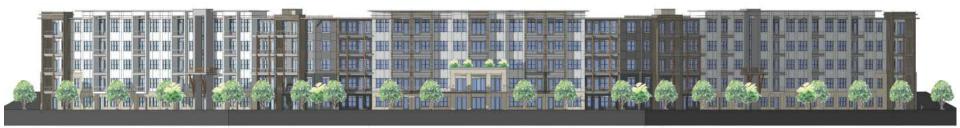

*Building Height*. In response to community concerns regarding height, the Petitioner is committing to decreasing the height of the Active Adult building by a full story. Now, the buildings will be a maximum of three stories and will take advantage of the existing site topography to allow for basements on two of the buildings. The prior plan was for one four-story building to accommodate the Active Adult use at the site.

*Building Form.* In response to community concerns that the Active Adult building's massing will appear large and monolithic from Providence Road, the Petitioner's team has broken up the building into four smaller buildings. Now, instead of one long four-story building, the site plan is committing to four smaller 3-story buildings.