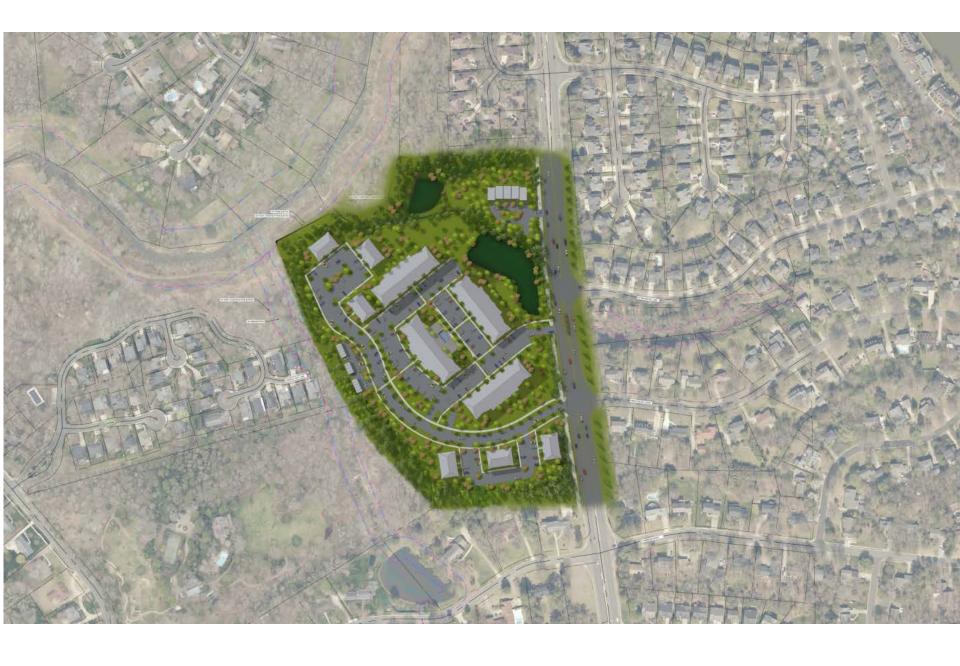

Mr. Brown spent the bulk of the presentation focusing on community feedback and changes made to the site plan since the prior meeting. In comparing the updated site plan to the previous one, the Petitioner's team has made four significant changes: (1) reduced building height, (2) break up of building form for the Active Adult building, (3) additional access point, and (4) option for carriage units as an alternative to townhomes.

*Building Height*. In response to community concerns regarding height, the Petitioner is committing to decreasing the height of the Active Adult building by a full story. Now, the buildings will be a maximum of three stories and will take advantage of the existing site topography to allow for basements on two of the buildings. The prior plan was for one four-story building to accommodate the Active Adult use at the site.

*Building Form.* In response to community concerns that the Active Adult building's massing will appear large and monolithic from Providence Road, the Petitioner's team has broken up the building into four smaller buildings. Now, instead of one long four-story building, the site plan is committing to four smaller 3-story buildings.

Carriage Units. In response to community requests for greater greenspace preservation and buffer areas, the Petitioner's team presented a site plan utilizing carriage buildings instead of townhomes within the R-8MF portion of the site. The carriage buildings would still be a maximum of three stories and contain the same number of units as the townhomes, but will provide for condensed density that allows for greater undeveloped area within the rest of the site. The carriage buildings would each contain elevators and the units would be designed as all corner units. This type of product is appealing to the same market as the Active Adult community because it eliminates stairs while still providing large floor plans.