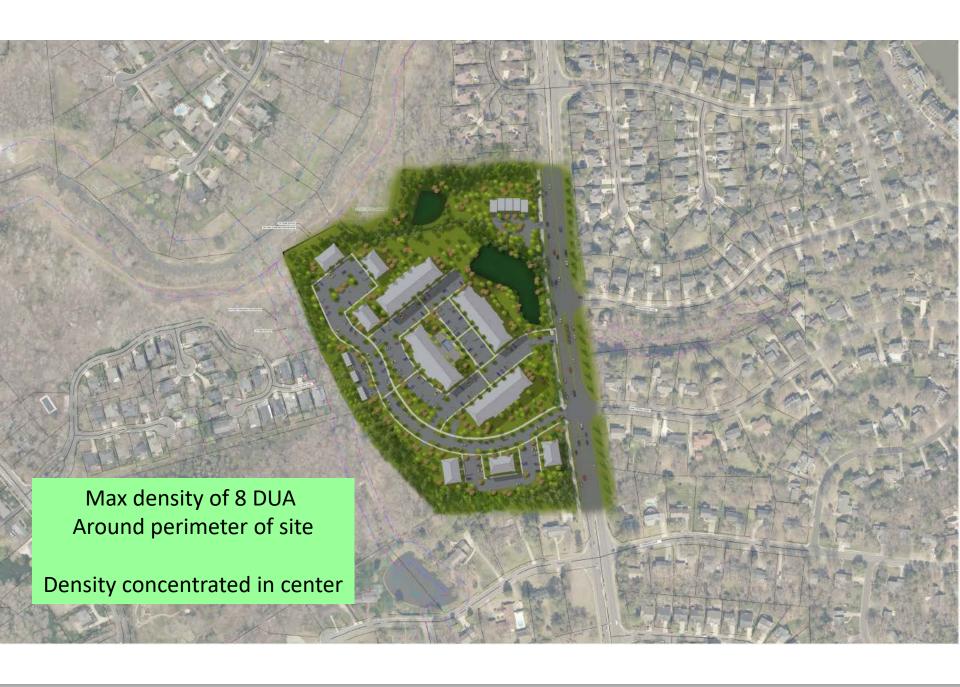

INST (institutional) zoning district for the central 10-acre portion of the site to accommodate an active adult retirement community and the R-8MF (multi-family residential, up to 8 DUA) zoning district for the other portions of the site to accommodate a single-family attached residential community. Mr. Brown also reiterated that the Petitioner's team felt that an active-adult retirement community was a good fit for the site because it has zero school impact and less traffic impact, two concerns that are often expressed in this area of Charlotte.

Carriage Units. In response to community requests for greater greenspace preservation and buffer areas, the Petitioner's team presented a site plan utilizing carriage buildings instead of townhomes within the R-8MF portion of the site. The carriage buildings would still be a maximum of three stories and contain the same number of units as the townhomes, but will provide for condensed density that allows for greater undeveloped area within the rest of the site. The carriage buildings would each contain elevators and the units would be designed as all corner units. This type of product is appealing to the same market as the Active Adult community because it eliminates stairs while still providing large floor plans.