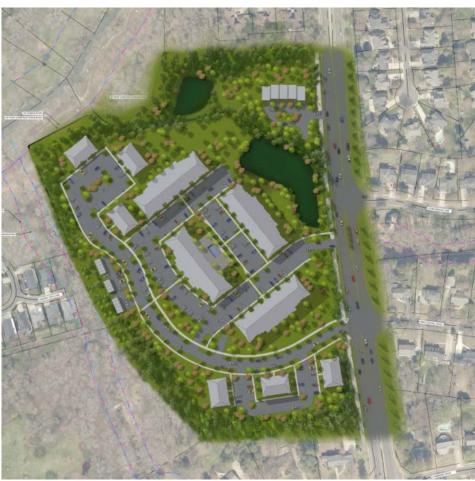

Mr. Brown spent the bulk of the presentation focusing on community feedback and changes made to the site plan since the prior meeting. In comparing the updated site plan to the previous one, the Petitioner's team has made four significant changes: (1) reduced building height, (2) break up of building form for the Active Adult building, (3) additional access point, and (4) option for carriage units as an alternative to townhomes.

*Building Height*. In response to community concerns regarding height, the Petitioner is committing to decreasing the height of the Active Adult building by a full story. Now, the buildings will be a maximum of three stories and will take advantage of the existing site topography to allow for basements on two of the buildings. The prior plan was for one four-story building to accommodate the Active Adult use at the site.

*Building Form.* In response to community concerns that the Active Adult building's massing will appear large and monolithic from Providence Road, the Petitioner's team has broken up the building into four smaller buildings. Now, instead of one long four-story building, the site plan is committing to four smaller 3-story buildings.

Additional Access. In response to Planning Staff and CDOT concerns regarding site access, the Petitioner has added an additional right-in, right-out access point for the main portion of the site to help with internal traffic flow.

Carriage Units. In response to community requests for greater greenspace preservation and buffer areas, the Petitioner's team presented a site plan utilizing carriage buildings instead of townhomes within the R-8MF portion of the site. The carriage buildings would still be a maximum of three stories and contain the same number of units as the townhomes, but will provide for condensed density that allows for greater undeveloped area within the rest of the site. The carriage buildings would each contain elevators and the units would be designed as all corner units. This type of product is appealing to the same market as the Active Adult community because it eliminates stairs while still providing large floor plans.