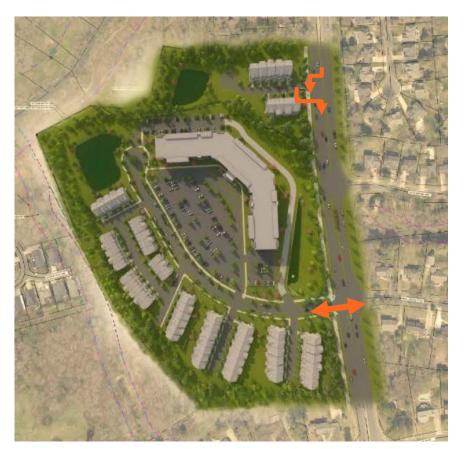

Additional Access. In response to Planning Staff and CDOT concerns regarding site access, the Petitioner has added an additional right-in, right-out access point for the main portion of the site to help with internal traffic flow.

Mr. Brown then reiterated the feedback that has been heard from the community and explained the Petitioner's responsiveness. At the prior community meeting, several attendees stressed their desire for a traffic signal at the intersection of Providence Road and Hamilton Mill. Mr. Brown updated attendees by saying that the Petitioner's team has conducted the warrant analysis but NCDOT is not likely to support a signal in that location at this time based on current trip counts and other warrant analysis factors. The Petitioner would be willing to commit to the resubmittal of a signal warrant analysis at the project's completion to see if the traffic situation has changed in favor of warranting the signal. If a signal is warranted upon the project's completion date, the Petitioner would pay for the installation of a traffic signal at that time.

A neighbor on Hamilton Mill Road stated that many of the Hamilton Mill homeowners do not want a traffic signal at the intersection with Providence Road due to concerns with traffic flow. However, neighbors living on Lynbridge Drive stated their strong desire for the traffic light to be installed in order to prevent U-turns on Providence Road. The Petitioner's agents reiterated that they would like to provide a signal at the intersection if deemed warranted by NCDOT but that they are unable to install a light without NCDOT's approval. At this time, a traffic light does not seem likely but the Petitioner is committed to continue evaluating and revisiting the warrant analysis.