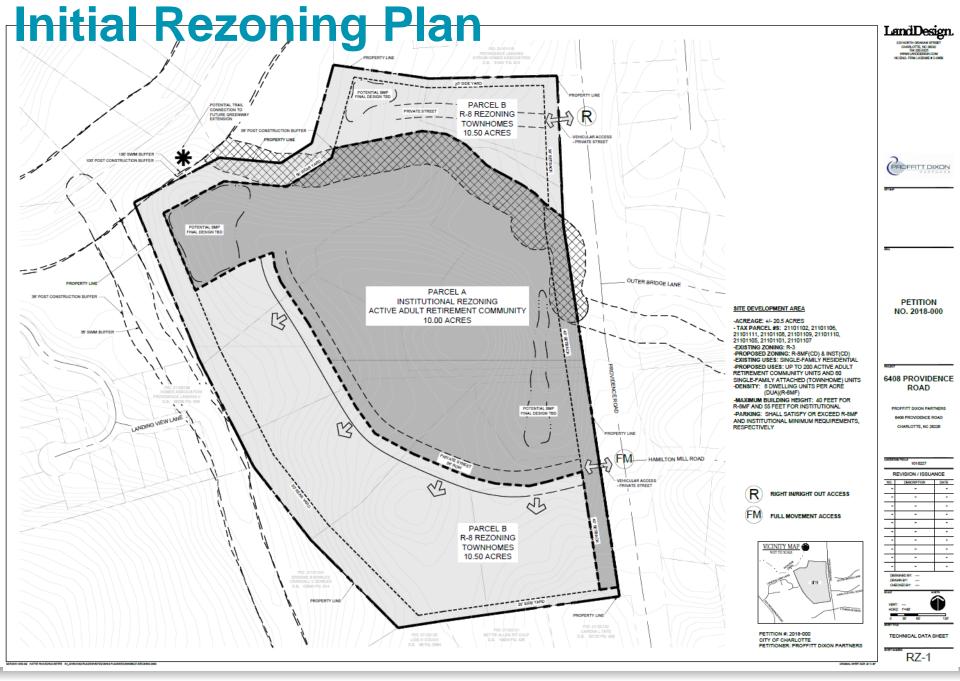

INST (institutional) zoning district for the central 10-acre portion of the site to accommodate an active adult retirement community and the R-8MF (multi-family residential, up to 8 DUA) zoning district for the other portions of the site to accommodate a single-family attached residential community. Mr. Brown also reiterated that the Petitioner's team felt that an active-adult retirement community was a good fit for the site because it has zero school impact and less traffic impact, two concerns that are often expressed in this area of Charlotte.

Mr. Brown spent the bulk of the presentation focusing on community feedback and changes made to the site plan since the prior meeting. In comparing the updated site plan to the previous one, the Petitioner's team has made four significant changes: (1) reduced building height, (2) break up of building form for the Active Adult building, (3) additional access point, and (4) option for carriage units as an alternative to townhomes.

*Building Height*. In response to community concerns regarding height, the Petitioner is committing to decreasing the height of the Active Adult building by a full story. Now, the buildings will be a maximum of three stories and will take advantage of the existing site topography to allow for basements on two of the buildings. The prior plan was for one four-story building to accommodate the Active Adult use at the site.

*Building Form.* In response to community concerns that the Active Adult building's massing will appear large and monolithic from Providence Road, the Petitioner's team has broken up the building into four smaller buildings. Now, instead of one long four-story building, the site plan is committing to four smaller 3-story buildings.

Additional Access. In response to Planning Staff and CDOT concerns regarding site access, the Petitioner has added an additional right-in, right-out access point for the main portion of the site to help with internal traffic flow.

Carriage Units. In response to community requests for greater greenspace preservation and buffer areas, the Petitioner's team presented a site plan utilizing carriage buildings instead of townhomes within the R-8MF portion of the site. The carriage buildings would still be a maximum of three stories and contain the same number of units as the townhomes, but will provide for condensed density that allows for greater undeveloped area within the rest of the site. The carriage buildings would each contain elevators and the units would be designed as all corner units. This type of product is appealing to the same market as the Active Adult community because it eliminates stairs while still providing large floor plans.