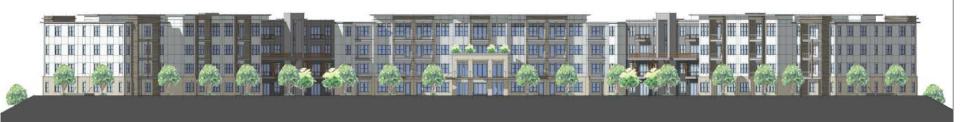

*Building Height*. In response to community concerns regarding height, the Petitioner is committing to decreasing the height of the Active Adult building by a full story. Now, the buildings will be a maximum of three stories and will take advantage of the existing site topography to allow for basements on two of the buildings. The prior plan was for one four-story building to accommodate the Active Adult use at the site.

*Building Form.* In response to community concerns that the Active Adult building's massing will appear large and monolithic from Providence Road, the Petitioner's team has broken up the building into four smaller buildings. Now, instead of one long four-story building, the site plan is committing to four smaller 3-story buildings.