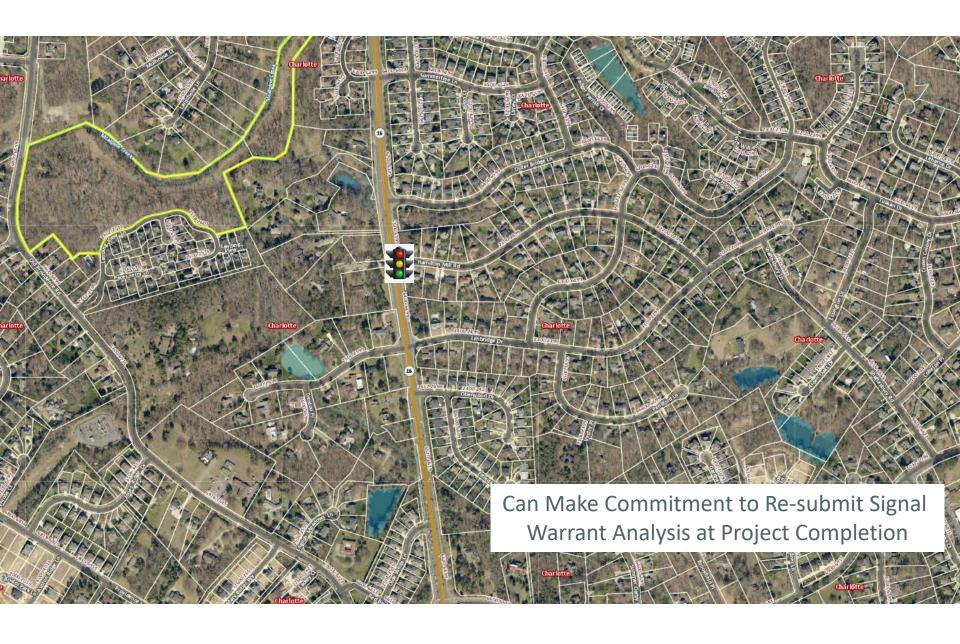

Mr. Brown then reiterated the feedback that has been heard from the community and explained the Petitioner's responsiveness. At the prior community meeting, several attendees stressed their desire for a traffic signal at the intersection of Providence Road and Hamilton Mill. Mr. Brown updated attendees by saying that the Petitioner's team has conducted the warrant analysis but NCDOT is not likely to support a signal in that location at this time based on current trip counts and other warrant analysis factors. The Petitioner would be willing to commit to the resubmittal of a signal warrant analysis at the project's completion to see if the traffic situation has changed in favor of warranting the signal. If a signal is warranted upon the project's completion date, the Petitioner would pay for the installation of a traffic signal at that time.

A neighbor on Hamilton Mill Road stated that many of the Hamilton Mill homeowners do not want a traffic signal at the intersection with Providence Road due to concerns with traffic flow. However, neighbors living on Lynbridge Drive stated their strong desire for the traffic light to be installed in order to prevent U-turns on Providence Road. The Petitioner's agents reiterated that they would like to provide a signal at the intersection if deemed warranted by NCDOT but that they are unable to install a light without NCDOT's approval. At this time, a traffic light does not seem likely but the Petitioner is committed to continue evaluating and revisiting the warrant analysis.