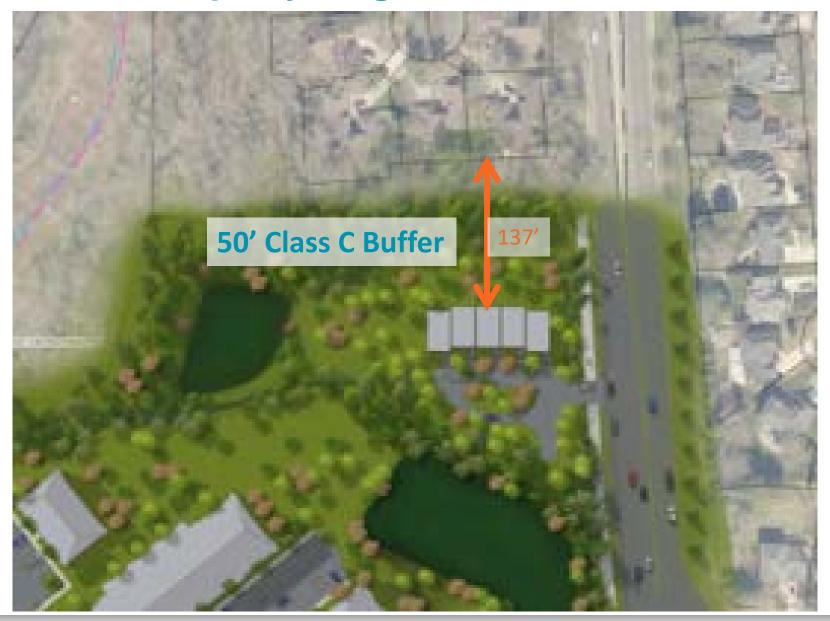

In response to an attendee's question regarding the proposed setback along Providence Road, the Petitioner's agents responded that the minimum setback is thirty feet from the right-of-way, however the Petitioner's building will be setback significantly further than that, at roughly 100-120 feet from the right-of-way to the first building on the site.