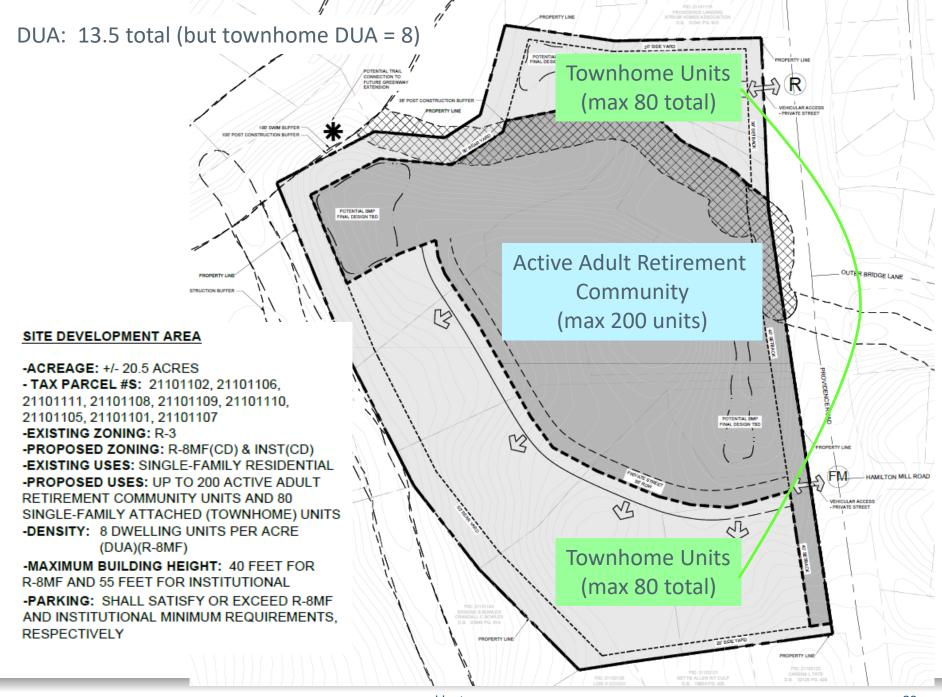

INST (institutional) zoning district for the central 10-acre portion of the site to accommodate an active adult retirement community and the R-8MF (multi-family residential, up to 8 DUA) zoning district for the other portions of the site to accommodate a single-family attached residential community. Mr. Brown also reiterated that the Petitioner's team felt that an active-adult retirement community was a good fit for the site because it has zero school impact and less traffic impact, two concerns that are often expressed in this area of Charlotte.

Mr. Brown spent the bulk of the presentation focusing on community feedback and changes made to the site plan since the prior meeting. In comparing the updated site plan to the previous one, the Petitioner's team has made four significant changes: (1) reduced building height, (2) break up of building form for the Active Adult building, (3) additional access point, and (4) option for carriage units as an alternative to townhomes.

*Building Height*. In response to community concerns regarding height, the Petitioner is committing to decreasing the height of the Active Adult building by a full story. Now, the buildings will be a maximum of three stories and will take advantage of the existing site topography to allow for basements on two of the buildings. The prior plan was for one four-story building to accommodate the Active Adult use at the site.

*Building Form.* In response to community concerns that the Active Adult building's massing will appear large and monolithic from Providence Road, the Petitioner's team has broken up the building into four smaller buildings. Now, instead of one long four-story building, the site plan is committing to four smaller 3-story buildings.

Carriage Units. In response to community requests for greater greenspace preservation and buffer areas, the Petitioner's team presented a site plan utilizing carriage buildings instead of townhomes within the R-8MF portion of the site. The carriage buildings would still be a maximum of three stories and contain the same number of units as the townhomes, but will provide for condensed density that allows for greater undeveloped area within the rest of the site. The carriage buildings would each contain elevators and the units would be designed as all corner units. This type of product is appealing to the same market as the Active Adult community because it eliminates stairs while still providing large floor plans.