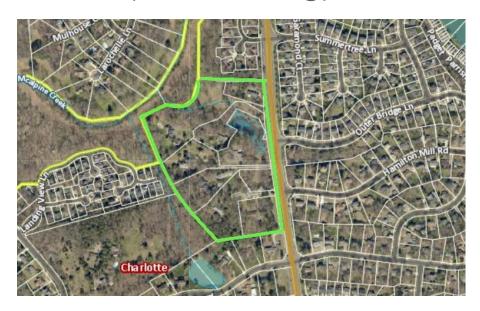

Proffitt Dixon Partners

Petition No.:

2018-142

Dear Charlotte Resident,

As you may already be aware, we represent Proffitt Dixon Partners (the "Petitioner") in its plans to redevelop an approximately 20.5-acre property located on the west side of Providence Road, north of Lynbridge Road, and south of Old Providence Road (the "Property"). The Petitioner requests a rezoning from the Property's single-family residential (R-3) zoning district to multi-family residential (R-8MF(CD)) and institutional (INST) zoning districts to accommodate the development of a residential community that includes an age-targeted senior living facility and townhomes.