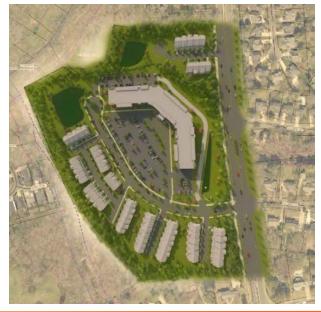

Mr. Brown then continued the presentation by explaining the property location, current zoning, land use plan recommendation, development considerations, and rezoning process generally, in a similar fashion to the prior community meeting, held on January 10th. Mr. Brown restated that the Petitioner is seeking the

INST (institutional) zoning district for the central 10-acre portion of the site to accommodate an active adult retirement community and the R-8MF (multi-family residential, up to 8 DUA) zoning district for the other portions of the site to accommodate a single-family attached residential community. Mr. Brown also reiterated that the Petitioner's team felt that an active-adult retirement community was a good fit for the site because it has zero school impact and less traffic impact, two concerns that are often expressed in this area of Charlotte.

Mr. Brown spent the bulk of the presentation focusing on community feedback and changes made to the site plan since the prior meeting. In comparing the updated site plan to the previous one, the Petitioner's team has made four significant changes: (1) reduced building height, (2) break up of building form for the Active Adult building, (3) additional access point, and (4) option for carriage units as an alternative to townhomes.

*Building Height*. In response to community concerns regarding height, the Petitioner is committing to decreasing the height of the Active Adult building by a full story. Now, the buildings will be a maximum of three stories and will take advantage of the existing site topography to allow for basements on two of the buildings. The prior plan was for one four-story building to accommodate the Active Adult use at the site.

*Building Form.* In response to community concerns that the Active Adult building's massing will appear large and monolithic from Providence Road, the Petitioner's team has broken up the building into four smaller buildings. Now, instead of one long four-story building, the site plan is committing to four smaller 3-story buildings.

In response to an attendee's question regarding the proposed setback along Providence Road, the Petitioner's agents responded that the minimum setback is thirty feet from the right-of-way, however the Petitioner's building will be setback significantly further than that, at roughly 100-120 feet from the right-of-way to the first building on the site.

Proffitt Dixon Partners

Petition No.:

2018-142

Dear Charlotte Resident,

As you may already be aware, we represent Proffitt Dixon Partners (the "Petitioner") in its plans to redevelop an approximately 20.5-acre property located on the west side of Providence Road, north of Lynbridge Road, and south of Old Providence Road (the "Property"). The Petitioner requests a rezoning from the Property's single-family residential (R-3) zoning district to multi-family residential (R-8MF(CD)) and institutional (INST) zoning districts to accommodate the development of a residential community that includes an age-targeted senior living facility and townhomes.