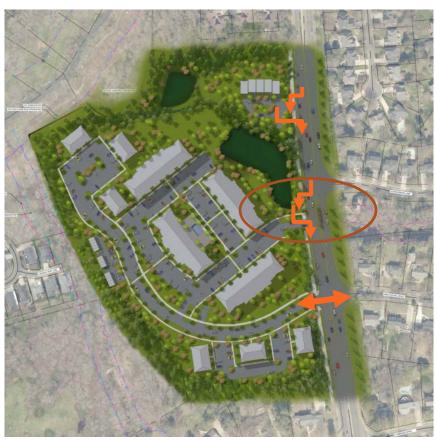

Additional Access. In response to Planning Staff and CDOT concerns regarding site access, the Petitioner has added an additional right-in, right-out access point for the main portion of the site to help with internal traffic flow.

Mr. Brown then reiterated the feedback that has been heard from the community and explained the Petitioner's responsiveness. At the prior community meeting, several attendees stressed their desire for a traffic signal at the intersection of Providence Road and Hamilton Mill. Mr. Brown updated attendees by saying that the Petitioner's team has conducted the warrant analysis but NCDOT is not likely to support a signal in that location at this time based on current trip counts and other warrant analysis factors. The Petitioner would be willing to commit to the resubmittal of a signal warrant analysis at the project's completion to see if the traffic situation has changed in favor of warranting the signal. If a signal is warranted upon the project's completion date, the Petitioner would pay for the installation of a traffic signal at that time.

A neighbor on Hamilton Mill Road stated that many of the Hamilton Mill homeowners do not want a traffic signal at the intersection with Providence Road due to concerns with traffic flow. However, neighbors living on Lynbridge Drive stated their strong desire for the traffic light to be installed in order to prevent U-turns on Providence Road. The Petitioner's agents reiterated that they would like to provide a signal at the intersection if deemed warranted by NCDOT but that they are unable to install a light without NCDOT's approval. At this time, a traffic light does not seem likely but the Petitioner is committed to continue evaluating and revisiting the warrant analysis.