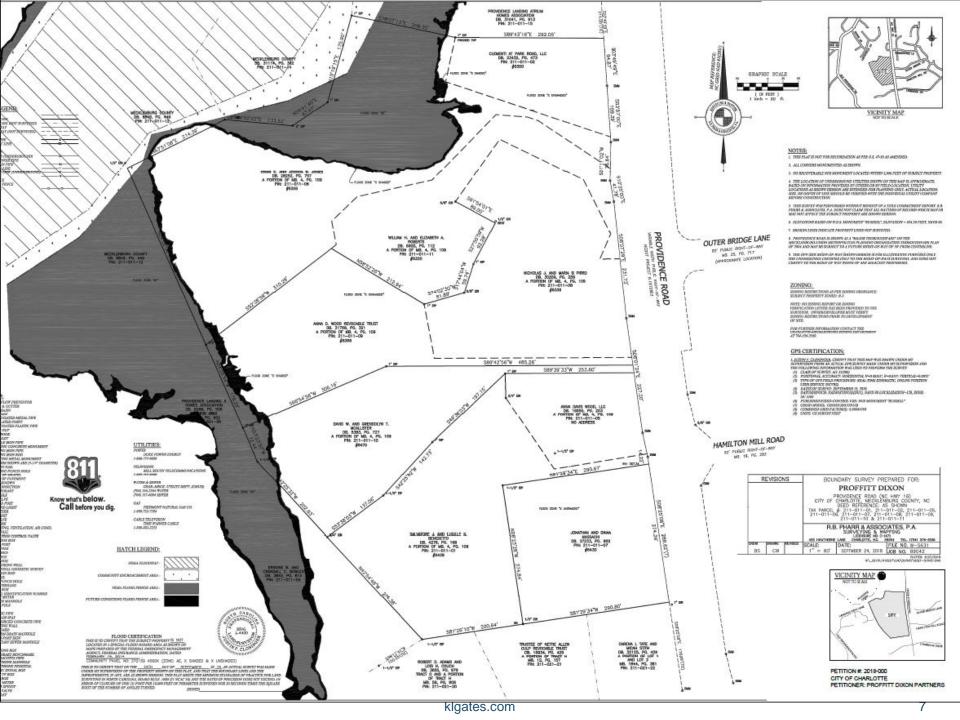

Proffitt Dixon Partners

Petition No.:

2018-142

Dear Charlotte Resident,

As you may already be aware, we represent Proffitt Dixon Partners (the "Petitioner") in its plans to redevelop an approximately 20.5-acre property located on the west side of Providence Road, north of Lynbridge Road, and south of Old Providence Road (the "Property"). The Petitioner requests a rezoning from the Property's single-family residential (R-3) zoning district to multi-family residential (R-8MF(CD)) and institutional (INST) zoning districts to accommodate the development of a residential community that includes an age-targeted senior living facility and townhomes.