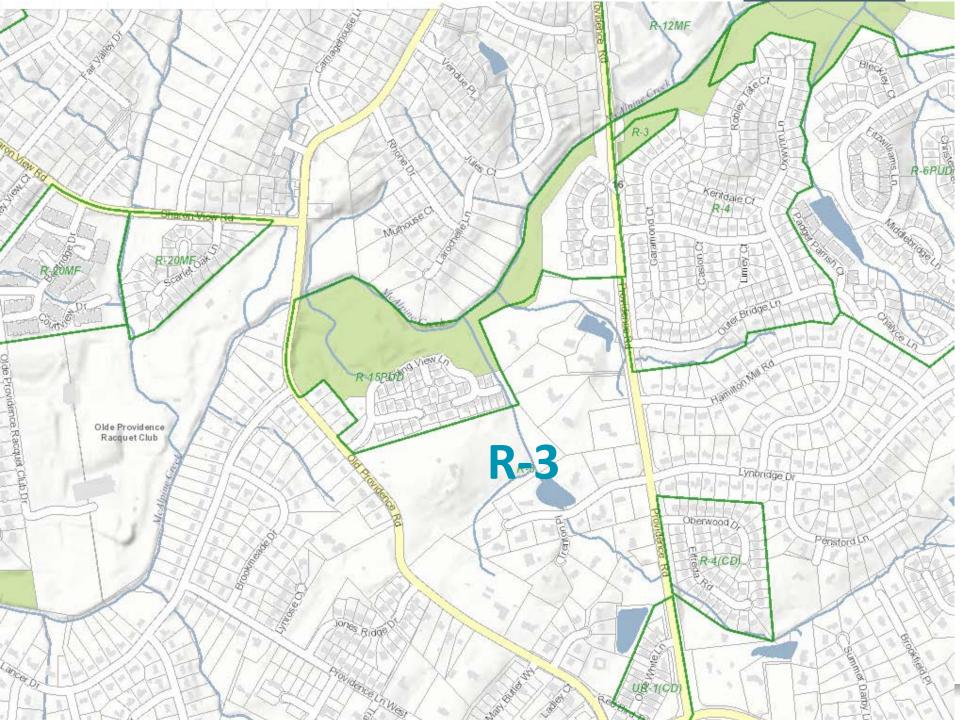

Proffitt Dixon Partners

Petition No.:

2018-142

Dear Charlotte Resident,

As you may already be aware, we represent Proffitt Dixon Partners (the "Petitioner") in its plans to redevelop an approximately 20.5-acre property located on the west side of Providence Road, north of Lynbridge Road, and south of Old Providence Road (the "Property"). The Petitioner requests a rezoning from the Property's single-family residential (R-3) zoning district to multi-family residential (R-8MF(CD)) and institutional (INST) zoning districts to accommodate the development of a residential community that includes an age-targeted senior living facility and townhomes.