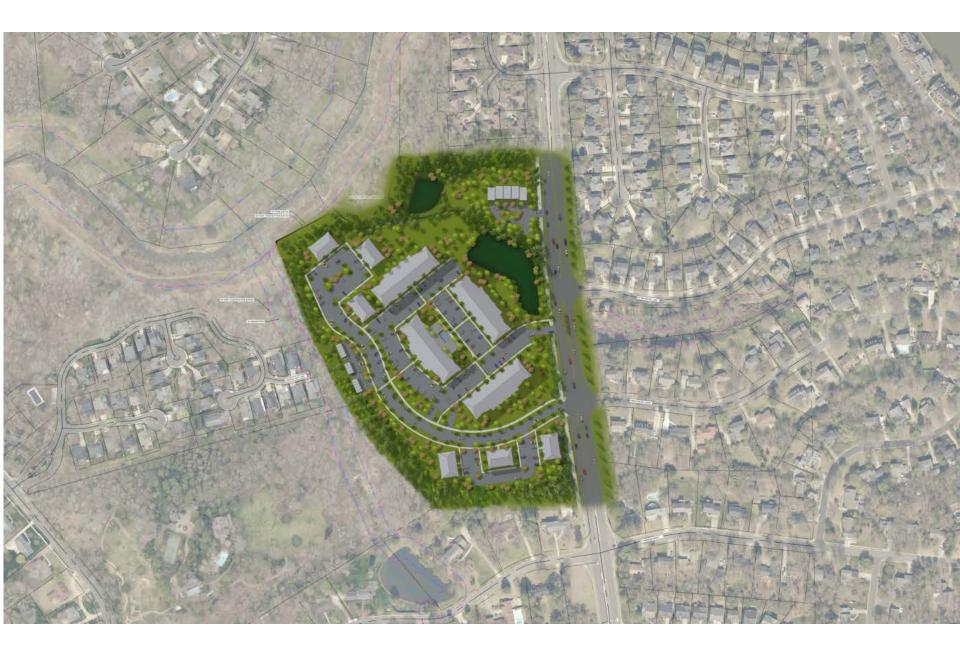

Mr. Brown then continued the presentation by explaining the property location, current zoning, land use plan recommendation, development considerations, and rezoning process generally, in a similar fashion to the prior community meeting, held on January 10th. Mr. Brown restated that the Petitioner is seeking the

INST (institutional) zoning district for the central 10-acre portion of the site to accommodate an active adult retirement community and the R-8MF (multi-family residential, up to 8 DUA) zoning district for the other portions of the site to accommodate a single-family attached residential community. Mr. Brown also reiterated that the Petitioner's team felt that an active-adult retirement community was a good fit for the site because it has zero school impact and less traffic impact, two concerns that are often expressed in this area of Charlotte.

Mr. Brown spent the bulk of the presentation focusing on community feedback and changes made to the site plan since the prior meeting. In comparing the updated site plan to the previous one, the Petitioner's team has made four significant changes: (1) reduced building height, (2) break up of building form for the Active Adult building, (3) additional access point, and (4) option for carriage units as an alternative to townhomes.

*Building Height*. In response to community concerns regarding height, the Petitioner is committing to decreasing the height of the Active Adult building by a full story. Now, the buildings will be a maximum of three stories and will take advantage of the existing site topography to allow for basements on two of the buildings. The prior plan was for one four-story building to accommodate the Active Adult use at the site.

*Building Form.* In response to community concerns that the Active Adult building's massing will appear large and monolithic from Providence Road, the Petitioner's team has broken up the building into four smaller buildings. Now, instead of one long four-story building, the site plan is committing to four smaller 3-story buildings.

Additional Access. In response to Planning Staff and CDOT concerns regarding site access, the Petitioner has added an additional right-in, right-out access point for the main portion of the site to help with internal traffic flow.

Carriage Units. In response to community requests for greater greenspace preservation and buffer areas, the Petitioner's team presented a site plan utilizing carriage buildings instead of townhomes within the R-8MF portion of the site. The carriage buildings would still be a maximum of three stories and contain the same number of units as the townhomes, but will provide for condensed density that allows for greater undeveloped area within the rest of the site. The carriage buildings would each contain elevators and the units would be designed as all corner units. This type of product is appealing to the same market as the Active Adult community because it eliminates stairs while still providing large floor plans.