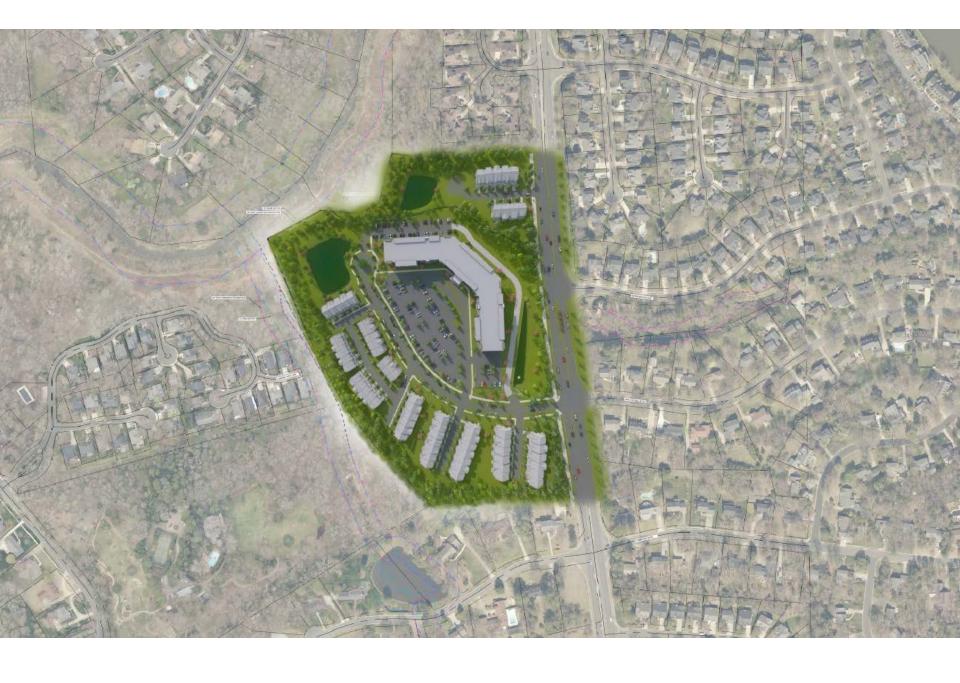

Proffitt Dixon Partners

Petition No.:

2018-142

Dear Charlotte Resident,

As you may already be aware, we represent Proffitt Dixon Partners (the "Petitioner") in its plans to redevelop an approximately 20.5-acre property located on the west side of Providence Road, north of Lynbridge Road, and south of Old Providence Road (the "Property"). The Petitioner requests a rezoning from the Property's single-family residential (R-3) zoning district to multi-family residential (R-8MF(CD)) and institutional (INST) zoning districts to accommodate the development of a residential community that includes an age-targeted senior living facility and townhomes.

Mr. Brown spent the bulk of the presentation focusing on community feedback and changes made to the site plan since the prior meeting. In comparing the updated site plan to the previous one, the Petitioner's team has made four significant changes: (1) reduced building height, (2) break up of building form for the Active Adult building, (3) additional access point, and (4) option for carriage units as an alternative to townhomes.

*Building Height*. In response to community concerns regarding height, the Petitioner is committing to decreasing the height of the Active Adult building by a full story. Now, the buildings will be a maximum of three stories and will take advantage of the existing site topography to allow for basements on two of the buildings. The prior plan was for one four-story building to accommodate the Active Adult use at the site.

*Building Form.* In response to community concerns that the Active Adult building's massing will appear large and monolithic from Providence Road, the Petitioner's team has broken up the building into four smaller buildings. Now, instead of one long four-story building, the site plan is committing to four smaller 3-story buildings.

Carriage Units. In response to community requests for greater greenspace preservation and buffer areas, the Petitioner's team presented a site plan utilizing carriage buildings instead of townhomes within the R-8MF portion of the site. The carriage buildings would still be a maximum of three stories and contain the same number of units as the townhomes, but will provide for condensed density that allows for greater undeveloped area within the rest of the site. The carriage buildings would each contain elevators and the units would be designed as all corner units. This type of product is appealing to the same market as the Active Adult community because it eliminates stairs while still providing large floor plans.