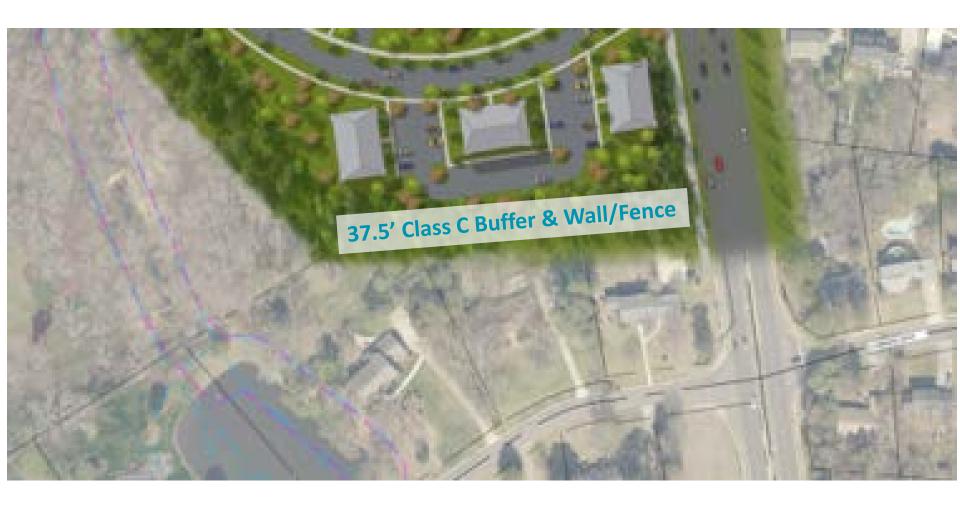

*Building Form.* In response to community concerns that the Active Adult building's massing will appear large and monolithic from Providence Road, the Petitioner's team has broken up the building into four smaller buildings. Now, instead of one long four-story building, the site plan is committing to four smaller 3-story buildings.

*Building Height*. In response to community concerns regarding height, the Petitioner is committing to decreasing the height of the Active Adult building by a full story. Now, the buildings will be a maximum of three stories and will take advantage of the existing site topography to allow for basements on two of the buildings. The prior plan was for one four-story building to accommodate the Active Adult use at the site.