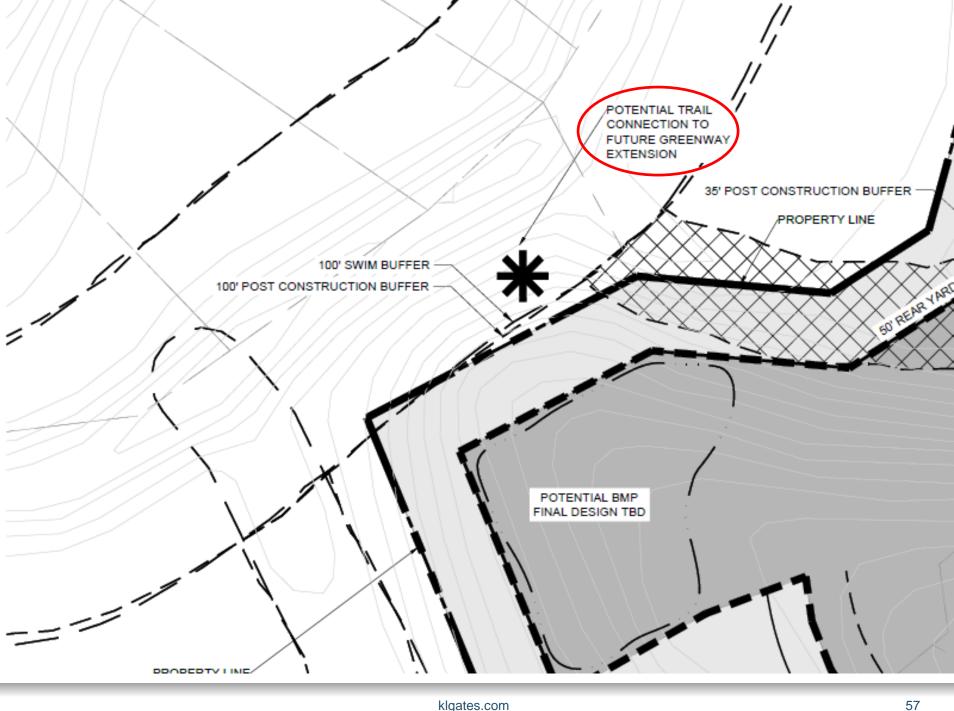

oned R-3 would allow approximately 61.5 dwelling units.

The subject property is developed with eight single family detached dwellings.

Number of students potentially generated under current zoning: 36 student(s) (19 elementary, 9 middle, 8 high).

#### IMPACT OF THE PROPOSED DEVELOPMENT

Proposed Housing Units: The conditional R-8MF(CD) and INST (CD) district request seeks to allow up to 80 single family attached dwelling units in 10.5 acres

CMS Planning Area: 10, 11, 12, 13

Average Student Yield per Unit: 0.1718

This development may add 14 student(s) to the schools in this area.



### Traffic Signal on Providence Road









### Buffers/Greenspace Preservation & Visibility







#### **Northern Property Edge**



#### **Southern Property Edge**





## **Greenway Connection**









#### **Stormwater Concerns**







Charlotte Storm Water 600 East Fourth Street Charlotte, N C 28202-2844 OFFC: 704.336.RAIN FAX: 704.336.6586

#### Rezoning Petition Review

To: Tammie Keplinger, CMPC

From: Doug Lozner

Date of Review: December 21, 2018

Rezoning Petition #: 18-142

Existing Zoning: R-3

Proposed Zoning: R-8MF (CD) and INST (CD)

Location of Property: Approximately 20.5 acres located on the west side of Providence

Rd, north of Lynbridge Rd and south of Old Providence Rd.

Site Plan Submitted: Yes

Recommendations

Concerning Storm Water: Flooding and surface water quality impacts associated with

impervious surfaces on this site are being addressed through compliance with the Post-Construction Stormwater Ordinance. Compliance may include installing devices that h