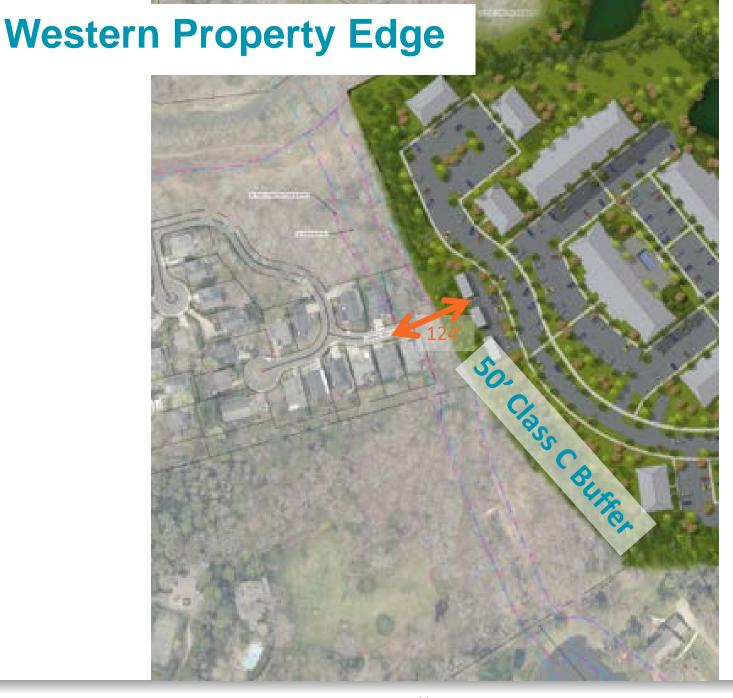

In response to an attendee's question regarding the proposed setback along Providence Road, the Petitioner's agents responded that the minimum setback is thirty feet from the right-of-way, however the Petitioner's building will be setback significantly further than that, at roughly 100-120 feet from the right-of-way to the first building on the site.