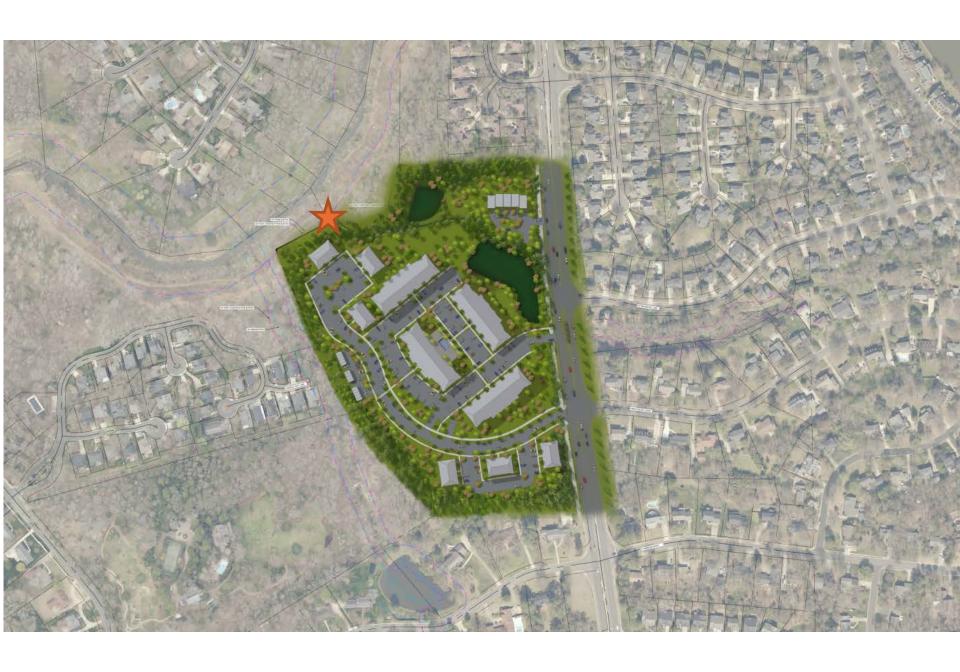

Proffitt Dixon Partners

Petition No.:

2018-142

Dear Charlotte Resident,

As you may already be aware, we represent Proffitt Dixon Partners (the "Petitioner") in its plans to redevelop an approximately 20.5-acre property located on the west side of Providence Road, north of Lynbridge Road, and south of Old Providence Road (the "Property"). The Petitioner requests a rezoning from the Property's single-family residential (R-3) zoning district to multi-family residential (R-8MF(CD)) and institutional (INST) zoning districts to accommodate the development of a residential community that includes an age-targeted senior living facility and townhomes.