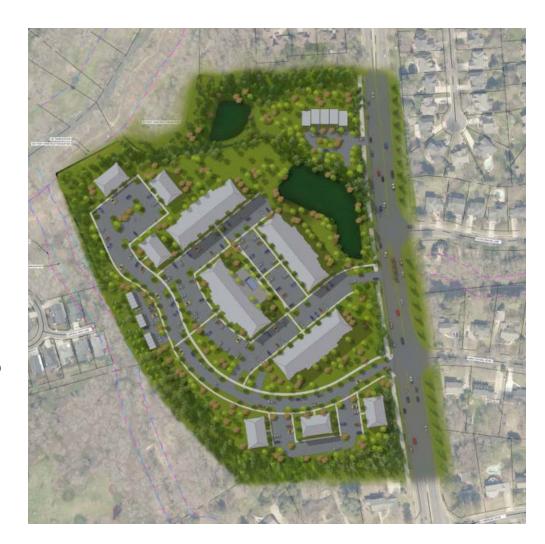

Mr. Brown spent the bulk of the presentation focusing on community feedback and changes made to the site plan since the prior meeting. In comparing the updated site plan to the previous one, the Petitioner's team has made four significant changes: (1) reduced building height, (2) break up of building form for the Active Adult building, (3) additional access point, and (4) option for carriage units as an alternative to townhomes.

*Building Height*. In response to community concerns regarding height, the Petitioner is committing to decreasing the height of the Active Adult building by a full story. Now, the buildings will be a maximum of three stories and will take advantage of the existing site topography to allow for basements on two of the buildings. The prior plan was for one four-story building to accommodate the Active Adult use at the site.

*Building Form.* In response to community concerns that the Active Adult building's massing will appear large and monolithic from Providence Road, the Petitioner's team has broken up the building into four smaller buildings. Now, instead of one long four-story building, the site plan is committing to four smaller 3-story buildings.

Carriage Units. In response to community requests for greater greenspace preservation and buffer areas, the Petitioner's team presented a site plan utilizing carriage buildings instead of townhomes within the R-8MF portion of the site. The carriage buildings would still be a maximum of three stories and contain the same number of units as the townhomes, but will provide for condensed density that allows for greater undeveloped area within the rest of the site. The carriage buildings would each contain elevators and the units would be designed as all corner units. This type of product is appealing to the same market as the Active Adult community because it eliminates stairs while still providing large floor plans.