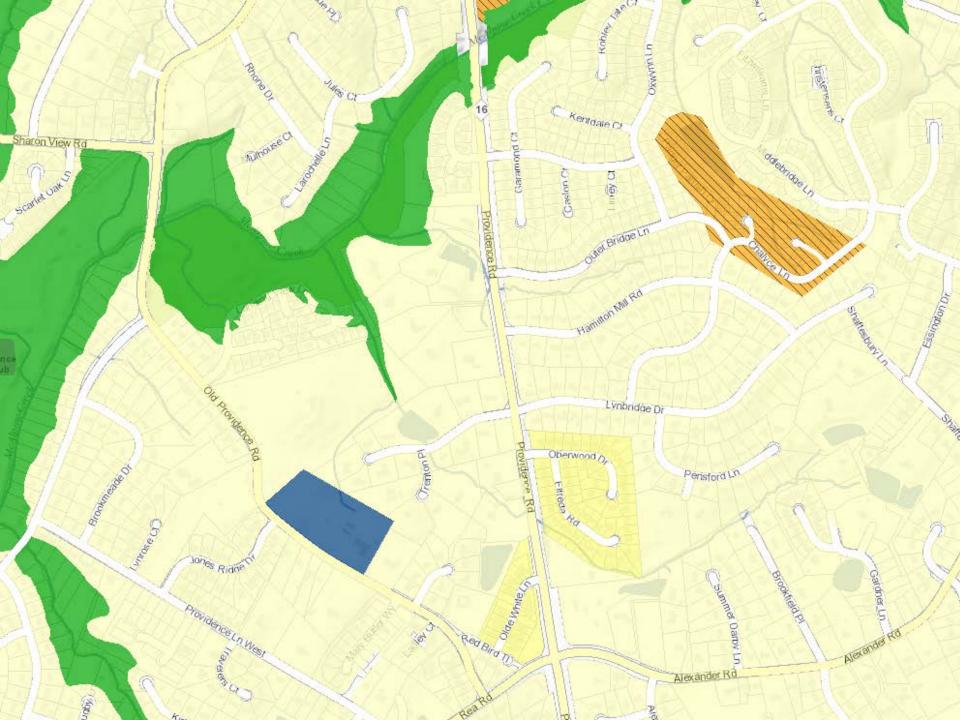

Proffitt Dixon Partners

Petition No.:

2018-142

Dear Charlotte Resident,

As you may already be aware, we represent Proffitt Dixon Partners (the "Petitioner") in its plans to redevelop an approximately 20.5-acre property located on the west side of Providence Road, north of Lynbridge Road, and south of Old Providence Road (the "Property"). The Petitioner requests a rezoning from the Property's single-family residential (R-3) zoning district to multi-family residential (R-8MF(CD)) and institutional (INST) zoning districts to accommodate the development of a residential community that includes an age-targeted senior living facility and townhomes.