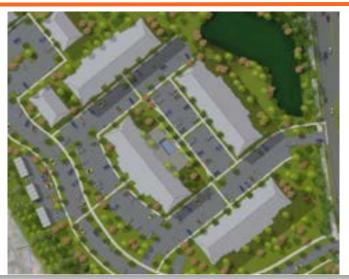

*Building Form.* In response to community concerns that the Active Adult building's massing will appear large and monolithic from Providence Road, the Petitioner's team has broken up the building into four smaller buildings. Now, instead of one long four-story building, the site plan is committing to four smaller 3-story buildings.

Carriage Units. In response to community requests for greater greenspace preservation and buffer areas, the Petitioner's team presented a site plan utilizing carriage buildings instead of townhomes within the R-8MF portion of the site. The carriage buildings would still be a maximum of three stories and contain the same number of units as the townhomes, but will provide for condensed density that allows for greater undeveloped area within the rest of the site. The carriage buildings would each contain elevators and the units would be designed as all corner units. This type of product is appealing to the same market as the Active Adult community because it eliminates stairs while still providing large floor plans.