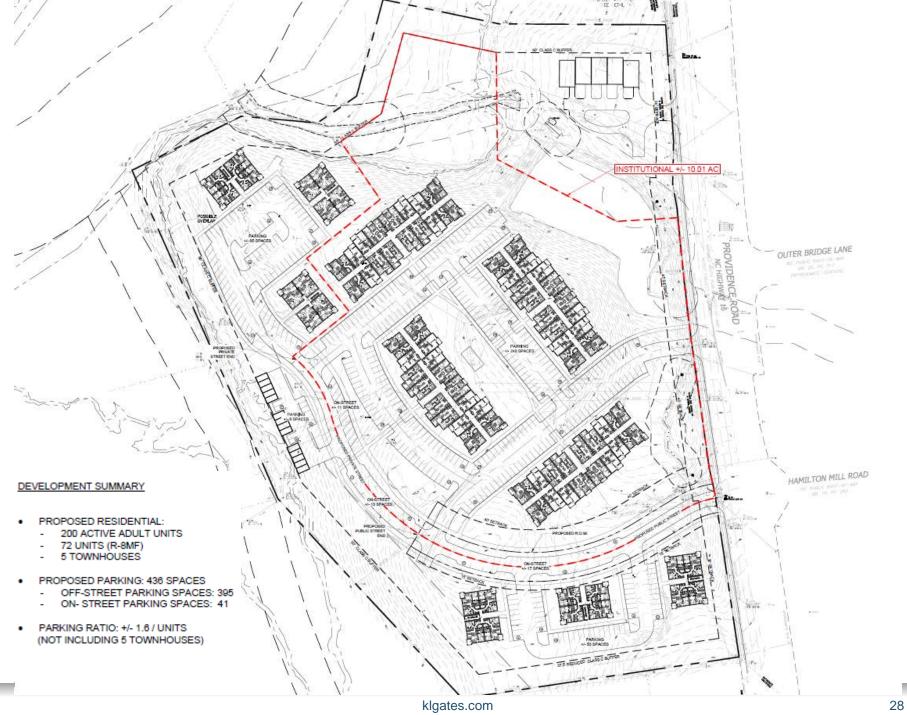

INST (institutional) zoning district for the central 10-acre portion of the site to accommodate an active adult retirement community and the R-8MF (multi-family residential, up to 8 DUA) zoning district for the other portions of the site to accommodate a single-family attached residential community. Mr. Brown also reiterated that the Petitioner's team felt that an active-adult retirement community was a good fit for the site because it has zero school impact and less traffic impact, two concerns that are often expressed in this area of Charlotte.

Mr. Brown spent the bulk of the presentation focusing on community feedback and changes made to the site plan since the prior meeting. In comparing the updated site plan to the previous one, the Petitioner's team has made four significant changes: (1) reduced building height, (2) break up of building form for the Active Adult building, (3) additional access point, and (4) option for carriage units as an alternative to townhomes.

*Building Height*. In response to community concerns regarding height, the Petitioner is committing to decreasing the height of the Active Adult building by a full story. Now, the buildings will be a maximum of three stories and will take advantage of the existing site topography to allow for basements on two of the buildings. The prior plan was for one four-story building to accommodate the Active Adult use at the site.

*Building Form.* In response to community concerns that the Active Adult building's massing will appear large and monolithic from Providence Road, the Petitioner's team has broken up the building into four smaller buildings. Now, instead of one long four-story building, the site plan is committing to four smaller 3-story buildings.

Additional Access. In response to Planning Staff and CDOT concerns regarding site access, the Petitioner has added an additional right-in, right-out access point for the main portion of the site to help with internal traffic flow.

Carriage Units. In response to community requests for greater greenspace preservation and buffer areas, the Petitioner's team presented a site plan utilizing carriage buildings instead of townhomes within the R-8MF portion of the site. The carriage buildings would still be a maximum of three stories and contain the same number of units as the townhomes, but will provide for condensed density that allows for greater undeveloped area within the rest of the site. The carriage buildings would each contain elevators and the units would be designed as all corner units. This type of product is appealing to the same market as the Active Adult community because it eliminates stairs while still providing large floor plans.

In response to an attendee's question regarding the proposed setback along Providence Road, the Petitioner's agents responded that the minimum setback is thirty feet from the right-of-way, however the Petitioner's building will be setback significantly further than that, at roughly 100-120 feet from the right-of-way to the first building on the site.