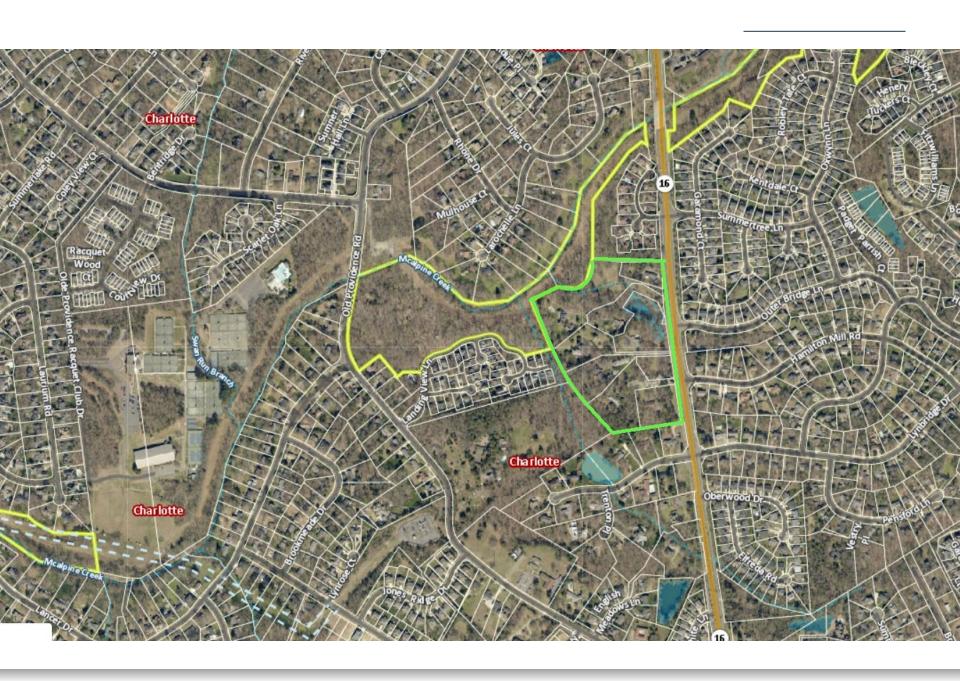

Proffitt Dixon Partners

Petition No.:

2018-142

Dear Charlotte Resident,

As you may already be aware, we represent Proffitt Dixon Partners (the "Petitioner") in its plans to redevelop an approximately 20.5-acre property located on the west side of Providence Road, north of Lynbridge Road, and south of Old Providence Road (the "Property"). The Petitioner requests a rezoning from the Property's single-family residential (R-3) zoning district to multi-family residential (R-8MF(CD)) and institutional (INST) zoning districts to accommodate the development of a residential community that includes an age-targeted senior living facility and townhomes.