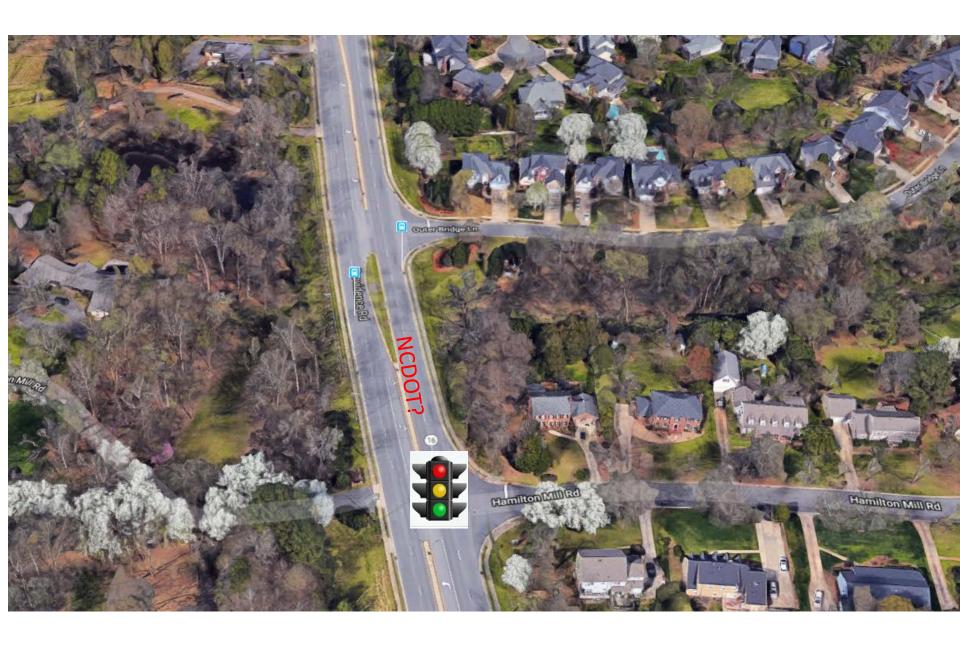

Mr. Brown then reiterated the feedback that has been heard from the community and explained the Petitioner's responsiveness. At the prior community meeting, several attendees stressed their desire for a traffic signal at the intersection of Providence Road and Hamilton Mill. Mr. Brown updated attendees by saying that the Petitioner's team has conducted the warrant analysis but NCDOT is not likely to support a signal in that location at this time based on current trip counts and other warrant analysis factors. The Petitioner would be willing to commit to the resubmittal of a signal warrant analysis at the project's completion to see if the traffic situation has changed in favor of warranting the signal. If a signal is warranted upon the project's completion date, the Petitioner would pay for the installation of a traffic signal at that time.

A neighbor on Hamilton Mill Road stated that many of the Hamilton Mill homeowners do not want a traffic signal at the intersection with Providence Road due to concerns with traffic flow. However, neighbors living on Lynbridge Drive stated their strong desire for the traffic light to be installed in order to prevent U-turns on Providence Road. The Petitioner's agents reiterated that they would like to provide a signal at the intersection if deemed warranted by NCDOT but that they are unable to install a light without NCDOT's approval. At this time, a traffic light does not seem likely but the Petitioner is committed to continue evaluating and revisiting the warrant analysis.