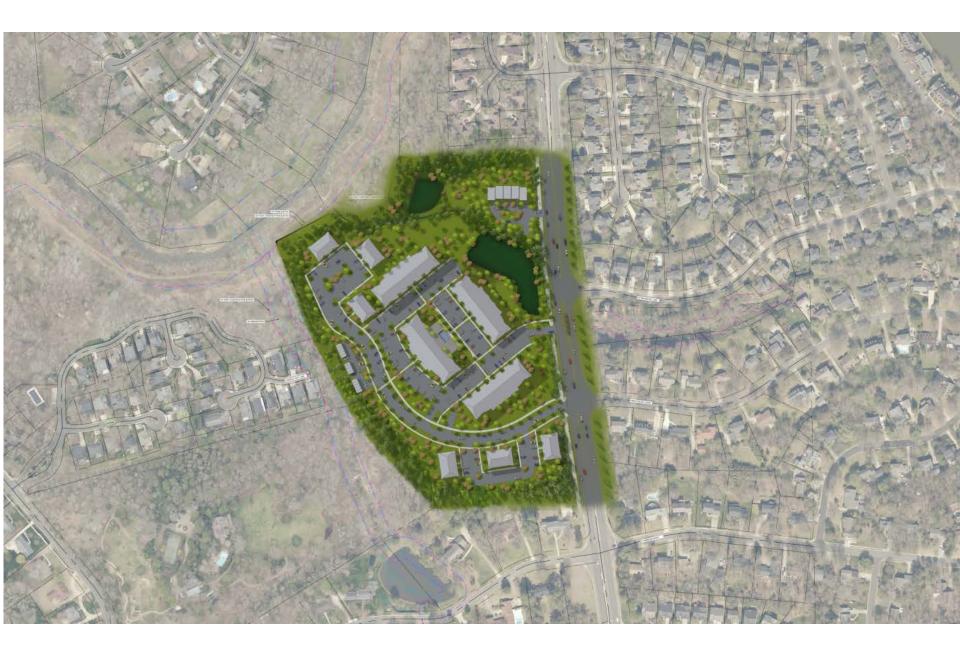

Mr. Brown spent the bulk of the presentation focusing on community feedback and changes made to the site plan since the prior meeting. In comparing the updated site plan to the previous one, the Petitioner's team has made four significant changes: (1) reduced building height, (2) break up of building form for the Active Adult building, (3) additional access point, and (4) option for carriage units as an alternative to townhomes.

*Building Height*. In response to community concerns regarding height, the Petitioner is committing to decreasing the height of the Active Adult building by a full story. Now, the buildings will be a maximum of three stories and will take advantage of the existing site topography to allow for basements on two of the buildings. The prior plan was for one four-story building to accommodate the Active Adult use at the site.

*Building Form.* In response to community concerns that the Active Adult building's massing will appear large and monolithic from Providence Road, the Petitioner's team has broken up the building into four smaller buildings. Now, instead of one long four-story building, the site plan is committing to four smaller 3-story buildings.

Additional Access. In response to Planning Staff and CDOT concerns regarding site access, the Petitioner has added an additional right-in, right-out access point for the main portion of the site to help with internal traffic flow.

Carriage Units. In response to community requests for greater greenspace preservation and buffer areas, the Petitioner's team presented a site plan utilizing carriage buildings instead of townhomes within the R-8MF portion of the site. The carriage buildings would still be a maximum of three stories and contain the same number of units as the townhomes, but will provide for condensed density that allows for greater undeveloped area within the rest of the site. The carriage buildings would each contain elevators and the units would be designed as all corner units. This type of product is appealing to the same market as the Active Adult community because it eliminates stairs while still providing large floor plans.