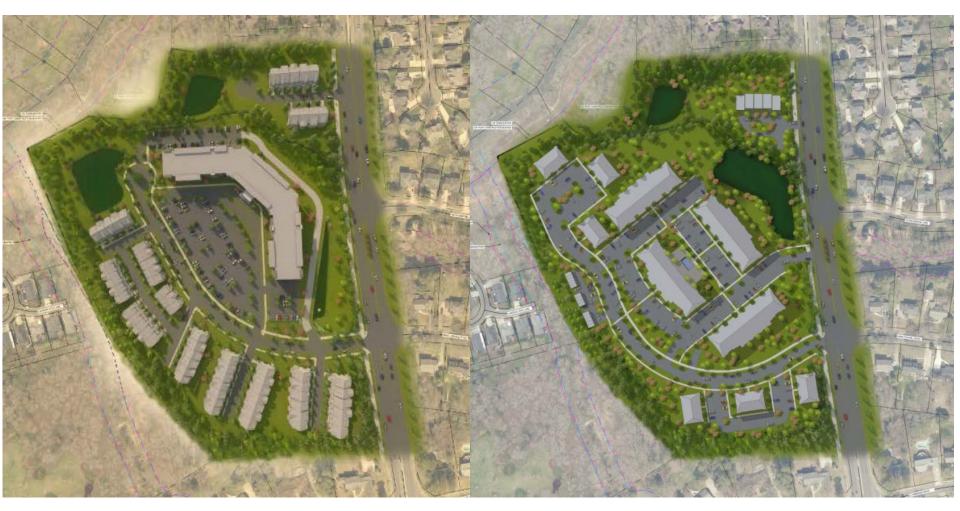

Mr. Brown spent the bulk of the presentation focusing on community feedback and changes made to the site plan since the prior meeting. In comparing the updated site plan to the previous one, the Petitioner's team has made four significant changes: (1) reduced building height, (2) break up of building form for the Active Adult building, (3) additional access point, and (4) option for carriage units as an alternative to townhomes.

*Building Height*. In response to community concerns regarding height, the Petitioner is committing to decreasing the height of the Active Adult building by a full story. Now, the buildings will be a maximum of three stories and will take advantage of the existing site topography to allow for basements on two of the buildings. The prior plan was for one four-story building to accommodate the Active Adult use at the site.

*Building Form.* In response to community concerns that the Active Adult building's massing will appear large and monolithic from Providence Road, the Petitioner's team has broken up the building into four smaller buildings. Now, instead of one long four-story building, the site plan is committing to four smaller 3-story buildings.

Carriage Units. In response to community requests for greater greenspace preservation and buffer areas, the Petitioner's team presented a site plan utilizing carriage buildings instead of townhomes within the R-8MF portion of the site. The carriage buildings would still be a maximum of three stories and contain the same number of units as the townhomes, but will provide for condensed density that allows for greater undeveloped area within the rest of the site. The carriage buildings would each contain elevators and the units would be designed as all corner units. This type of product is appealing to the same market as the Active Adult community because it eliminates stairs while still providing large floor plans.