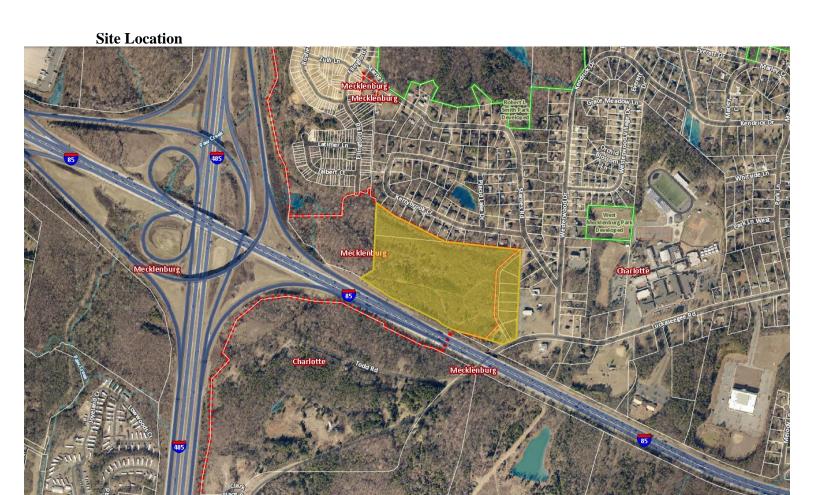

### **COMMUNITY MEETING REPORT FOR REZONING PETITION NO. 2018-120**

Petitioner: Clarius Partners, LLC

**Rezoning Petition No.:** 2018-120

Property:  $\pm$  34.63 acres located north of Tuckaseegee Road and south of

Kerrybrook Circle (the "Site").

This Community Meeting Report is being filed with the Office of the City Clerk and the Charlotte-Mecklenburg Planning Department pursuant to Section 6.203 of the City of Charlotte Zoning Ordinance.

# **Background and Summary of Request:**

This Petition involves a request to rezone the  $\pm 34.63$  acre Site from R-3 to I-1(CD) to allow development of the Site with Industrial uses. Access to the Site will be from Tuckaseegee Road.