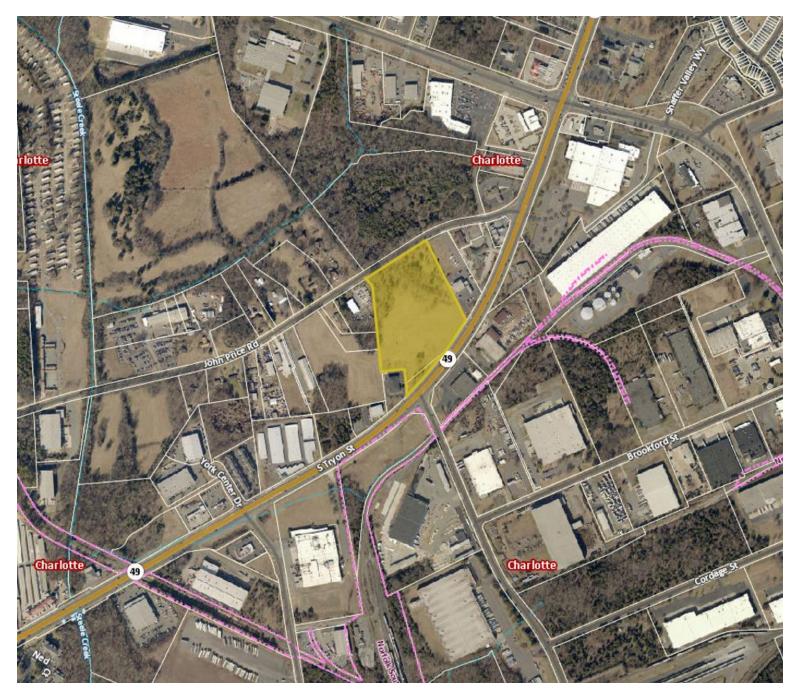

We are assisting Elmington Capital Group (the "Petitioner") on a Rezoning Petition recently filed to allow the development of 10.795 acres located on S Tryon Street across from Nevada Blvd. (the "Site") with a multi-family residential community. We take this opportunity to furnish you with basic information concerning the Petition and to invite you to attend a Community Meeting to discuss it.

#### **Background and Summary of Request:**

This Petition involves a request to rezone the  $\pm 10.53$  acre Site from I-1 to R-22MF(CD) to allow the Site to be developed with a multi-family residential community with up to 231 residential units. The Site is currently vacant and has frontage on S. Tryon Street as well as John Price Road.

## Site Location