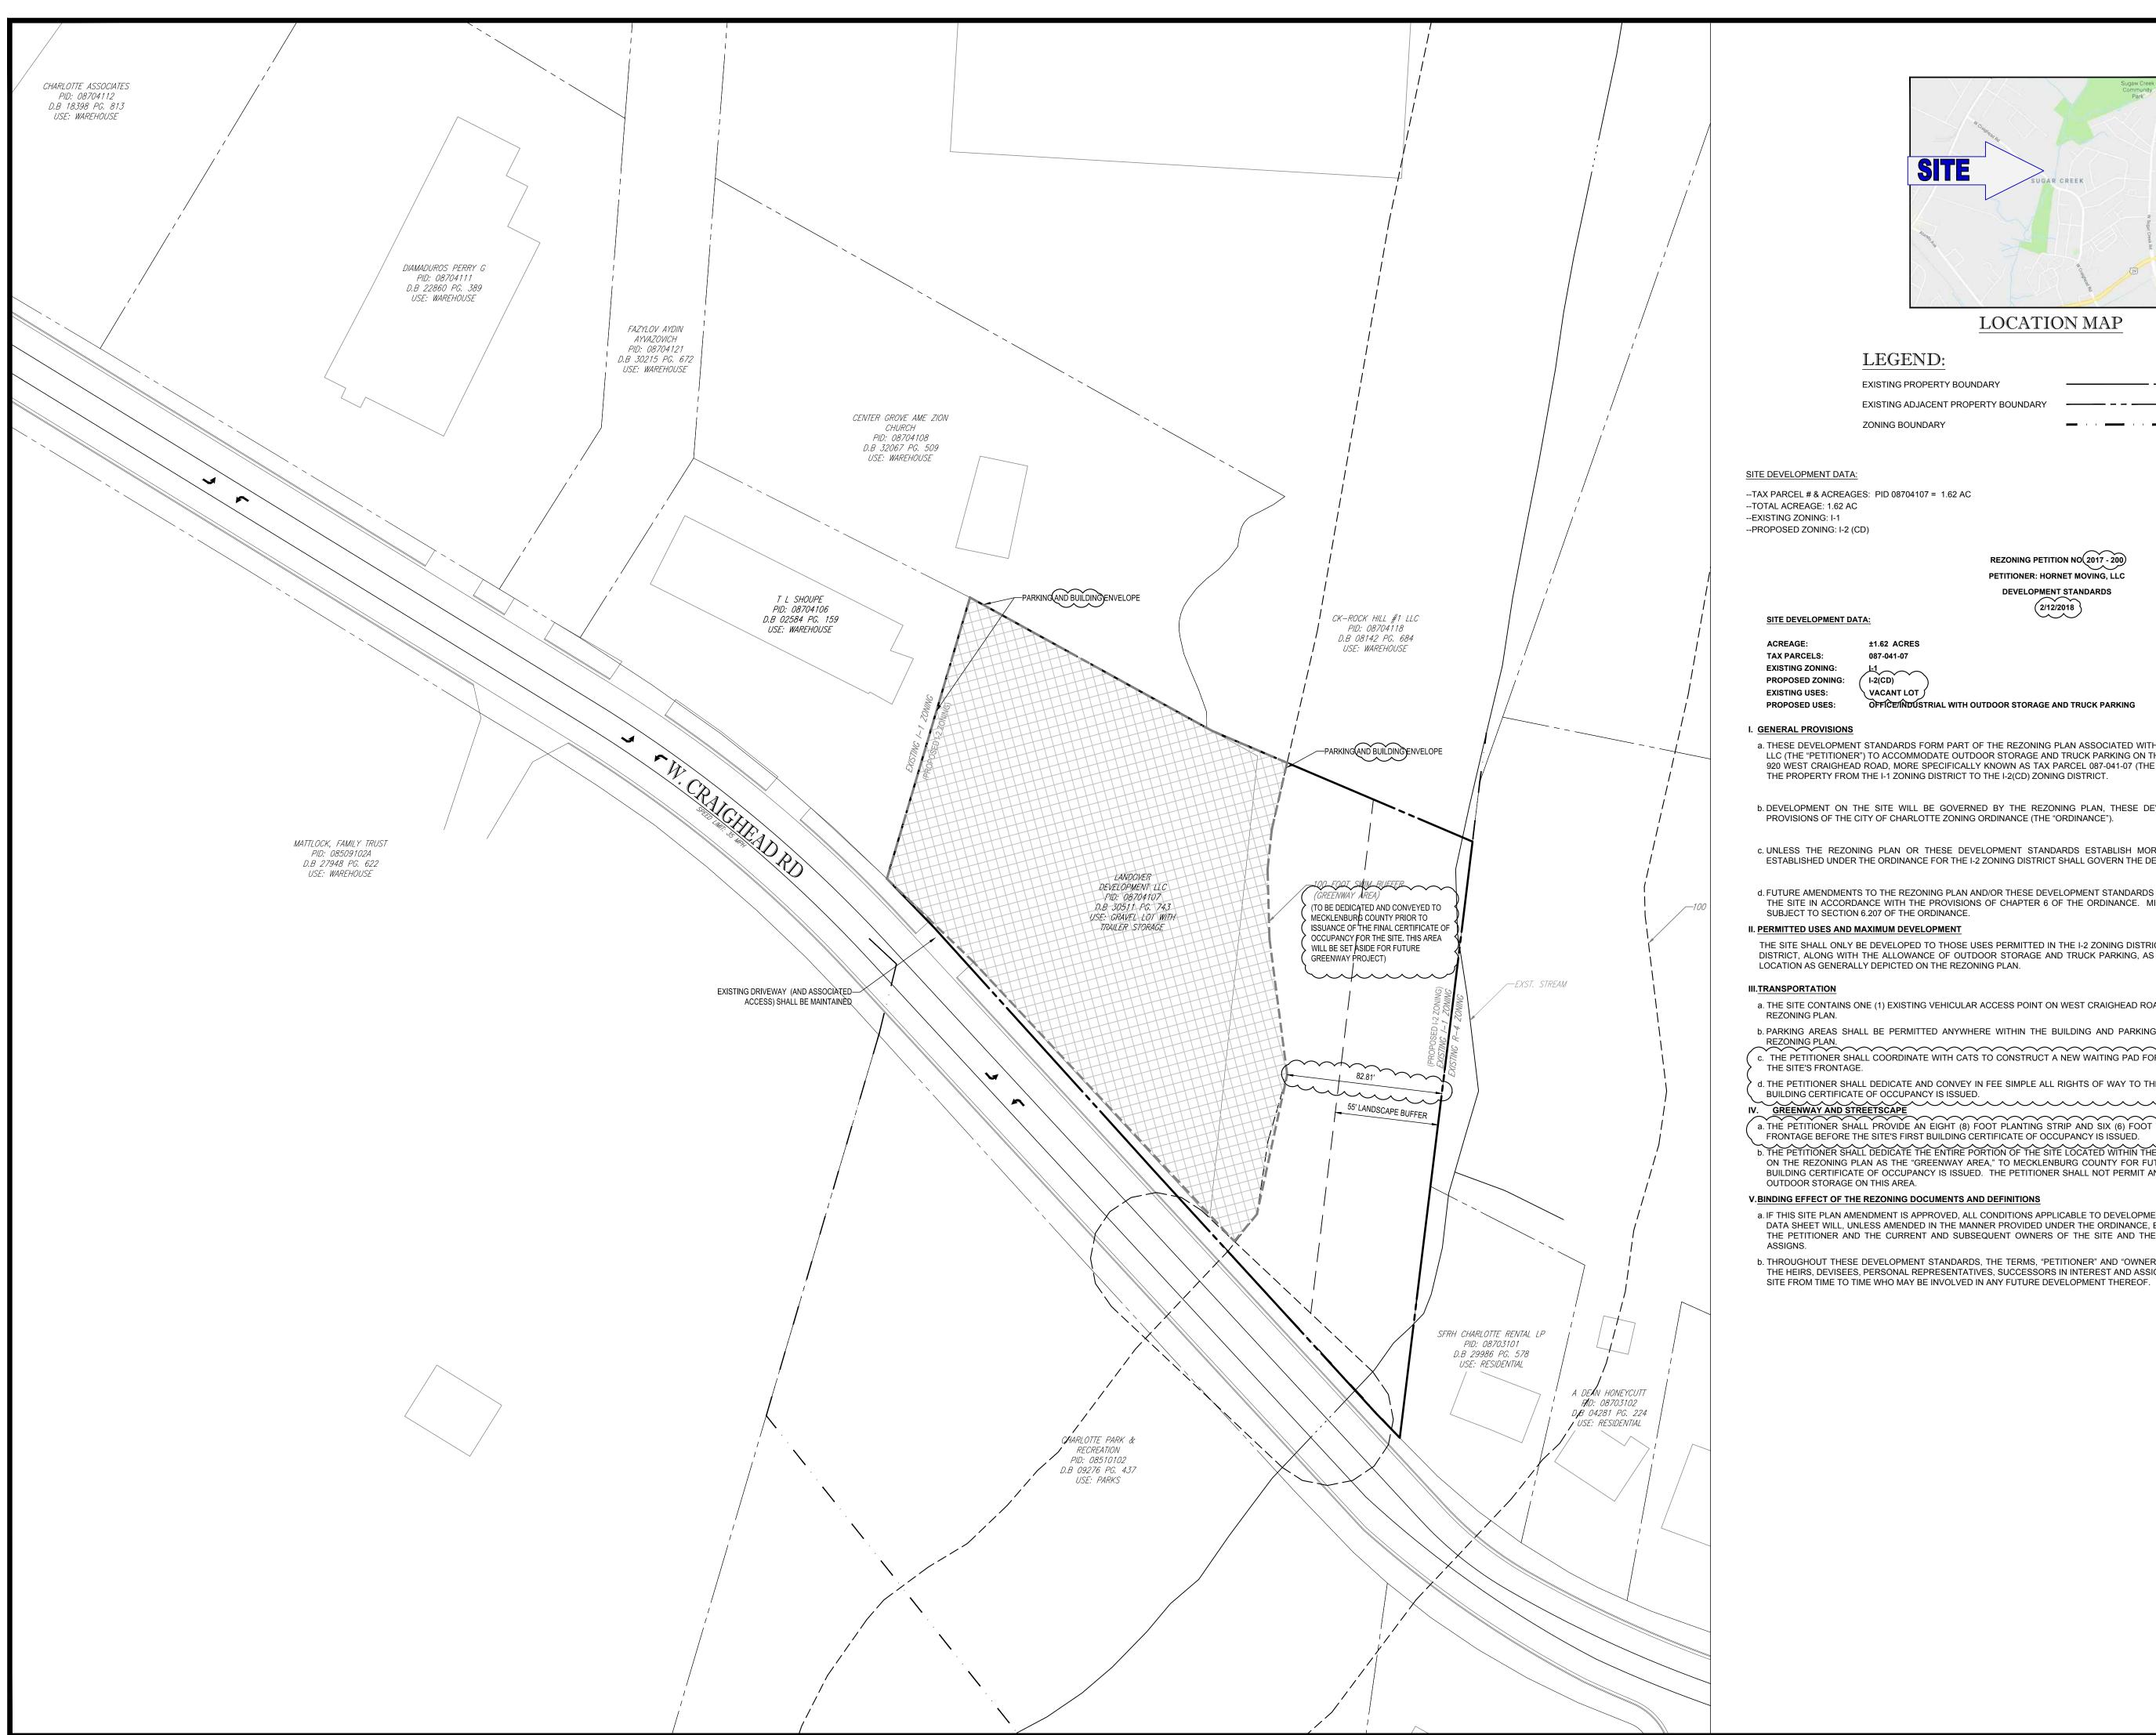

## LOCATION MAP

920 W. CRAIGHEAD ST.

HORNET

MOVING, LLC

CHARLOTTE, NC 28206

LOCATION OF SITE 920 W. CRAIGHEAD ST

1927 S. TRYON STREET, SUITE 310 CHARLOTTE, NC 28203 Phone: (980) 272-3400 Fax: (980) 272-3401 NC@BohlerEng.com