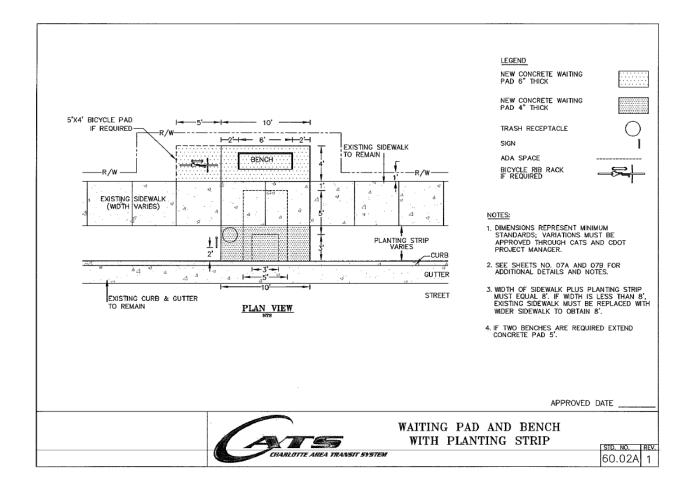

Below is an image of the standard detail (60.02A) for the requested bus stop bench pad. Permanent easement is requested, where dimensions exceed existing or proposed right-of-way limits.

Please contact me if there are any questions related to this request. Thank you.