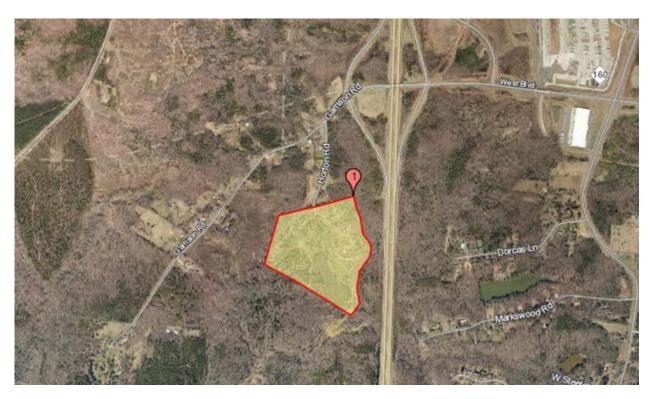

## **Background and Summary of Request:**

This Petition involves a request to rezone the  $\pm 42.6$  acre Site from R-3 (residential) to I-1 (industrial) to allow the development of the site with office, manufacturing and/or warehouse uses or similar. Access to the proposed development will be from existing Horton Road.

## **Site Location**