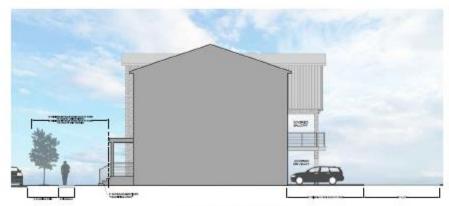

This petition is tentatively scheduled for a public hearing on March 19th, which could lead to a City Council decision on April 16th at the earliest.

In response to an attendee question, the Petitioner's agents responded that the townhomes are currently still in the design phase, but may feature rear patios and possibly have fenced in "yard" areas in the rear.