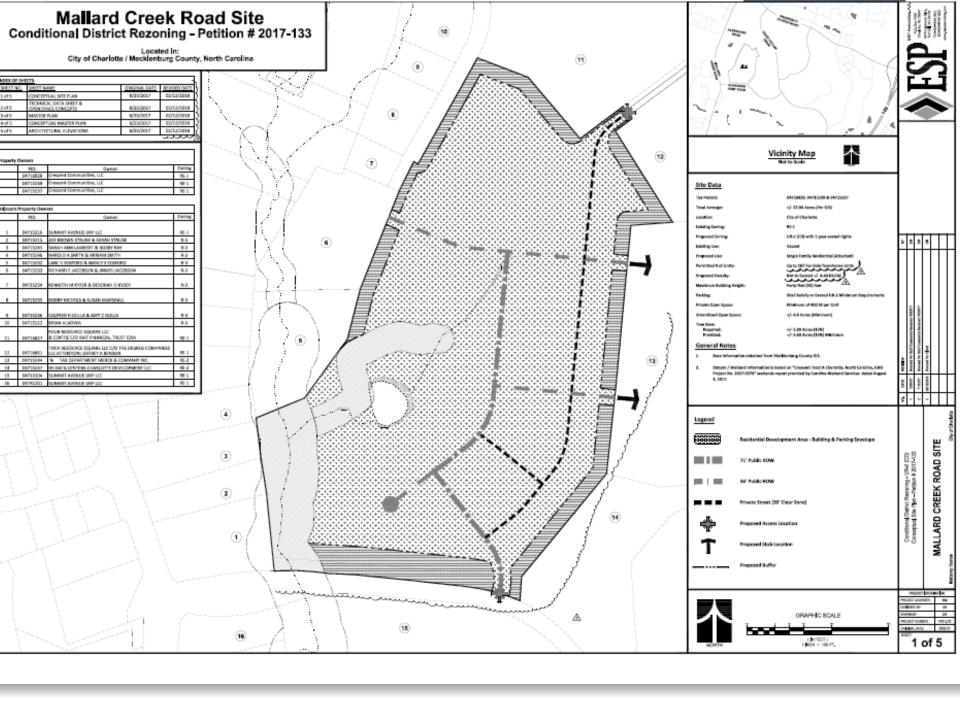

### **SUMMARY OF PRESENTATION/DISCUSSION:**

Mr. Collin Brown welcomed attendees and used a PowerPoint presentation, attached hereto as <u>Exhibit D.</u> Mr. Brown introduced the Petitioner's team and explained that the purpose of this second official community meeting is to update the community on changes that have been made to the rezoning petition since the initial official community meeting held on October 11, 2017. The rezoning petition relates to approximately 38 acres of land located on the north side of Governor Hunt Road, east of Mallard Creek Road.