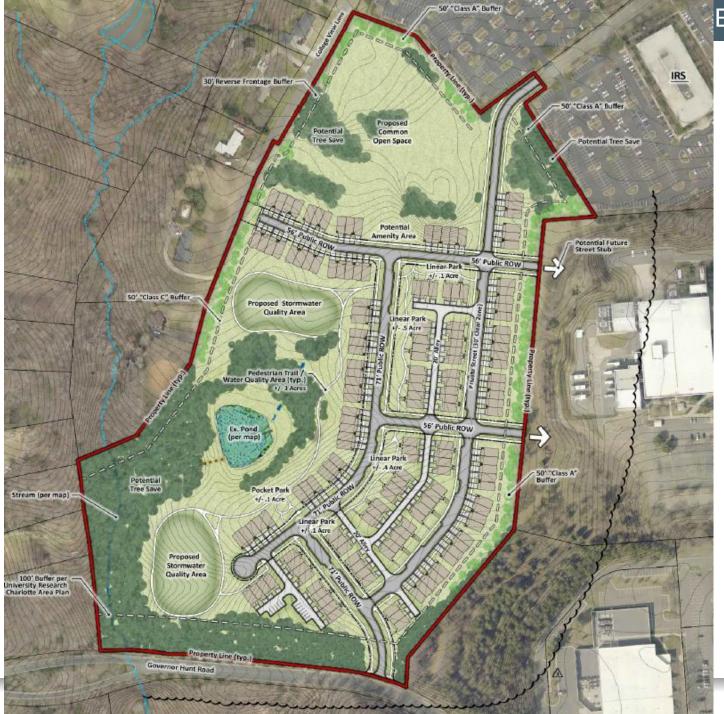

### **SUMMARY OF PRESENTATION/DISCUSSION:**

Mr. Collin Brown welcomed attendees and used a PowerPoint presentation, attached hereto as <u>Exhibit D.</u> Mr. Brown introduced the Petitioner's team and explained that the purpose of this second official community meeting is to update the community on changes that have been made to the rezoning petition since the initial official community meeting held on October 11, 2017. The rezoning petition relates to approximately 38 acres of land located on the north side of Governor Hunt Road, east of Mallard Creek Road.

Mr. Brown explained that the Petitioner has revised the site plan to eliminate the northern-most connection to College View Lane. Although Staff has requested this connection as a requirement of the Subdivision Ordinance, the Petitioner has submitted a "Subdivision Exception Request" to waive the requirement for the College View connection based on the existing soil conditions on the site. At this time, the Subdivision Exception Request is still pending approval by Staff. The Petitioner has taken the position with Staff over the past few months that it would prefer not to provide the College View Connection and that the community would prefer to not see the connection made at this time. Mr. Brown explained that an east-west road would eventually connect back to Mallard Creek Road if other surrounding properties redevelop, but that a connection is not intended as part of this rezoning petition.

At this time, the Petitioner is proposing to extend the right-of-way to the property line adjacent to College View Lane in order to allow a future extension of the road in the event that adjoining properties develop in the future. The adjoining neighbors in attendance at the meeting continued to express their very strong desire for the connection to not be made to College View Lane at this time.

One attendee inquired into the open space area on the northern portion of the site. The Petitioner's agents responded that since the rezoning is tied to the conditional site plan, units could not be developed in that area since no units are currently shown in that area.

In response to attendee inquires into the water quality areas, the Petitioner's agents responded that the areas have not been designed yet so the Petitioner does not know whether they would be wet or dry ponds. An attendee commented about the area having issues with geese and a concern that the water quality areas and park areas may create a geese problem.