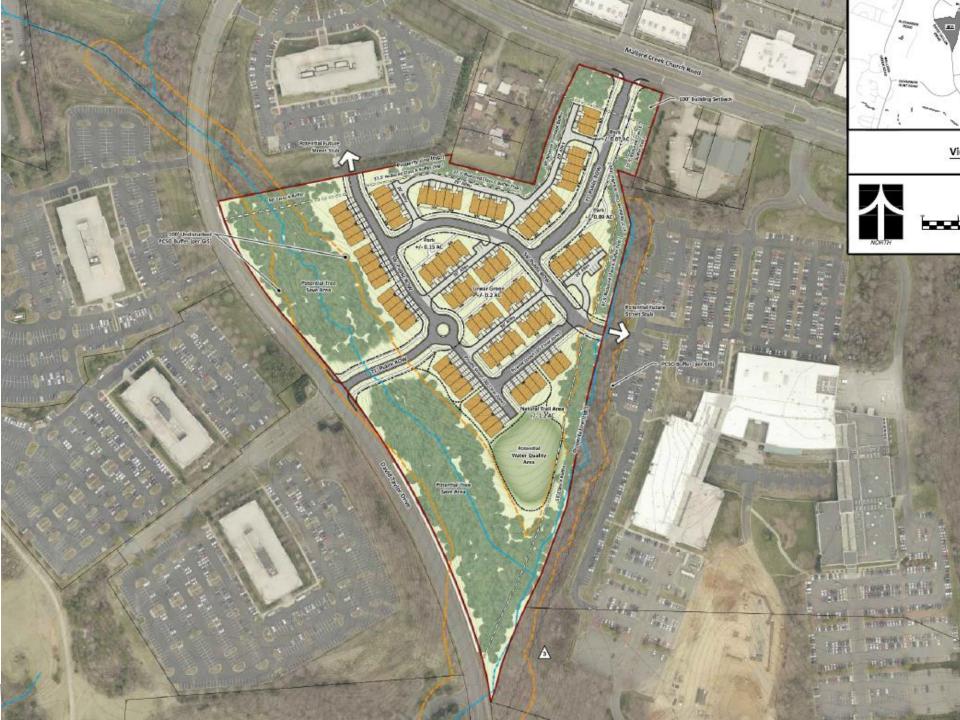

### **SUMMARY OF PRESENTATION/DISCUSSION:**

Mr. Collin Brown welcomed attendees and used a PowerPoint presentation, attached hereto as <u>Exhibit D.</u> Mr. Brown introduced the Petitioner's team and explained that the purpose of this second official community meeting is to update the community on changes that have been made to the rezoning petition since the initial official community meeting held on October 11, 2017. The rezoning petition relates to approximately 38 acres of land located on the north side of Governor Hunt Road, east of Mallard Creek Road.