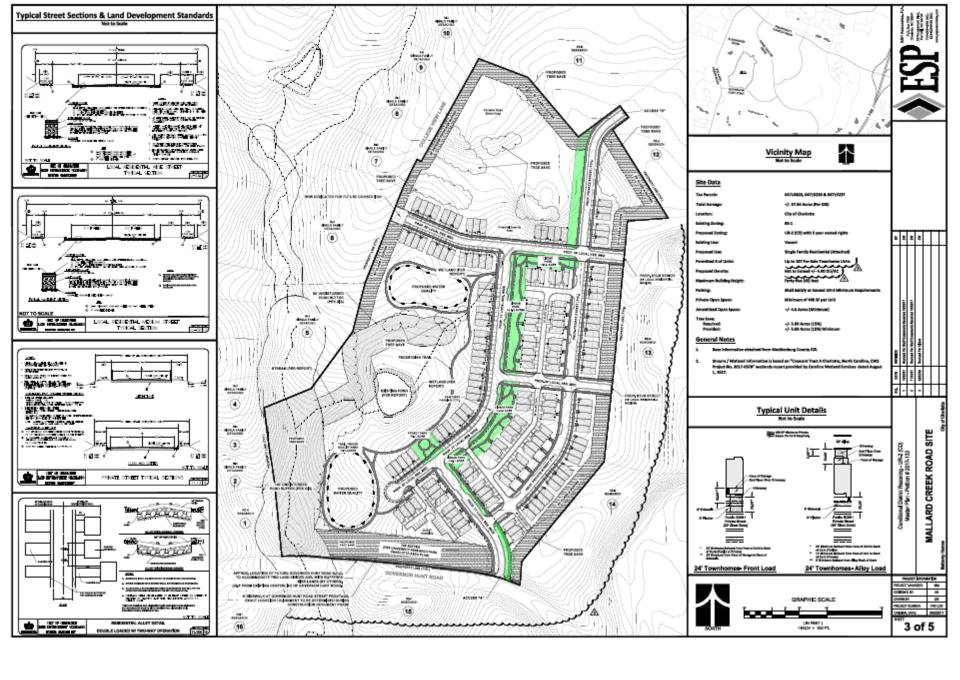

### **SUMMARY OF PRESENTATION/DISCUSSION:**

Mr. Collin Brown welcomed attendees and used a PowerPoint presentation, attached hereto as <u>Exhibit D.</u> Mr. Brown introduced the Petitioner's team and explained that the purpose of this second official community meeting is to update the community on changes that have been made to the rezoning petition since the initial official community meeting held on October 11, 2017. The rezoning petition relates to approximately 38 acres of land located on the north side of Governor Hunt Road, east of Mallard Creek Road.

Mr. Brown explained that the Petitioner has revised the site plan to eliminate the northern-most connection to College View Lane. Although Staff has requested this connection as a requirement of the Subdivision Ordinance, the Petitioner has submitted a "Subdivision Exception Request" to waive the requirement for the College View connection based on the existing soil conditions on the site. At this time, the Subdivision Exception Request is still pending approval by Staff. The Petitioner has taken the position with Staff over the past few months that it would prefer not to provide the College View Connection and that the community would prefer to not see the connection made at this time. Mr. Brown explained that an east-west road would eventually connect back to Mallard Creek Road if other surrounding properties redevelop, but that a connection is not intended as part of this rezoning petition.

At this time, the Petitioner is proposing to extend the right-of-way to the property line adjacent to College View Lane in order to allow a future extension of the road in the event that adjoining properties develop in the future. The adjoining neighbors in attendance at the meeting continued to express their very strong desire for the connection to not be made to College View Lane at this time.