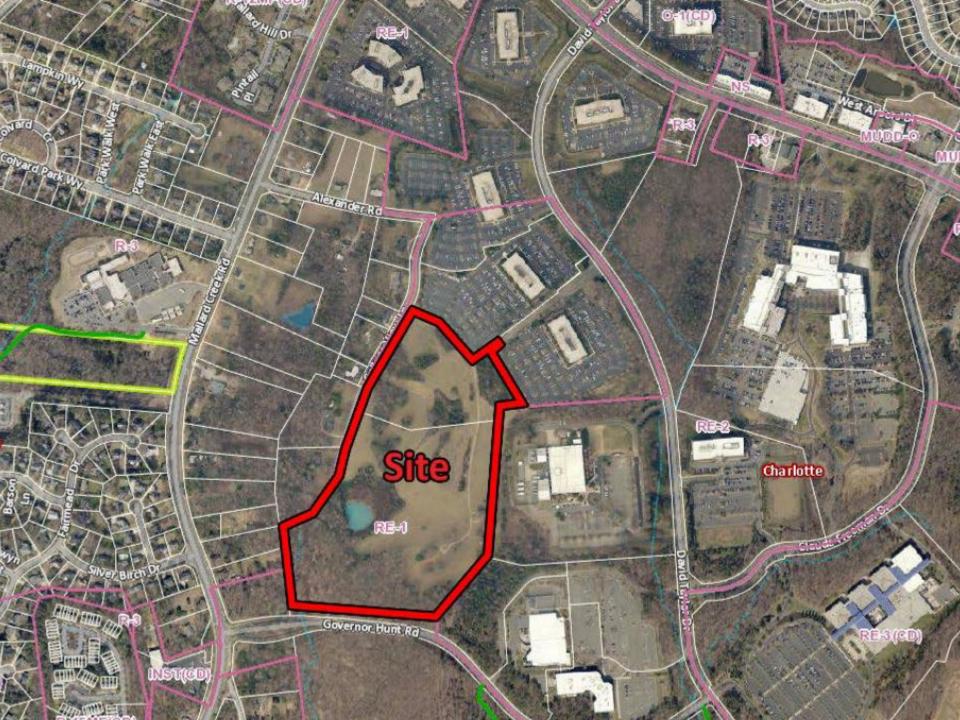

### **SUMMARY OF PRESENTATION/DISCUSSION:**

Mr. Collin Brown welcomed attendees and used a PowerPoint presentation, attached hereto as <u>Exhibit D.</u> Mr. Brown introduced the Petitioner's team and explained that the purpose of this second official community meeting is to update the community on changes that have been made to the rezoning petition since the initial official community meeting held on October 11, 2017. The rezoning petition relates to approximately 38 acres of land located on the north side of Governor Hunt Road, east of Mallard Creek Road.