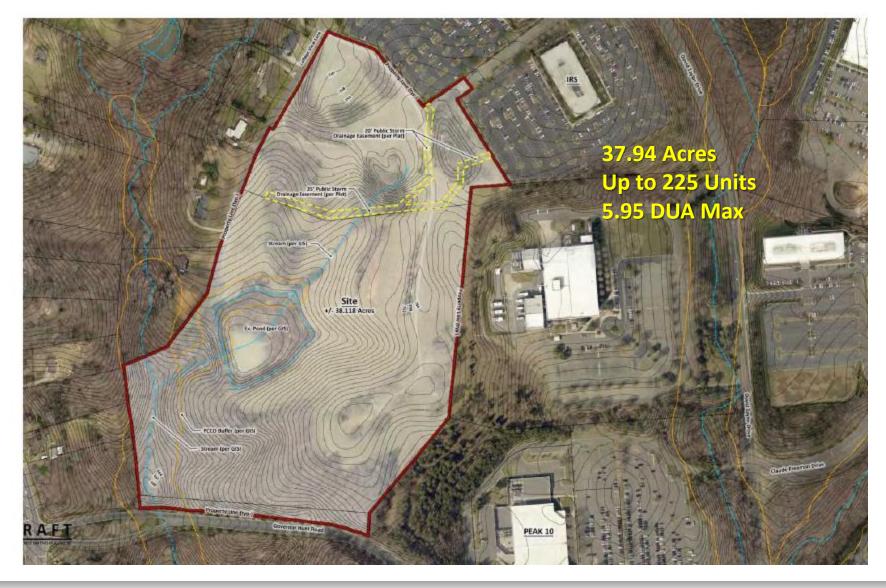

### **SUMMARY OF PRESENTATION/DISCUSSION:**

Mr. Collin Brown welcomed attendees and used a PowerPoint presentation, attached hereto as <u>Exhibit D.</u> Mr. Brown introduced the Petitioner's team and explained that the purpose of this second official community meeting is to update the community on changes that have been made to the rezoning petition since the initial official community meeting held on October 11, 2017. The rezoning petition relates to approximately 38 acres of land located on the north side of Governor Hunt Road, east of Mallard Creek Road.

Mr. Brown explained that the Petitioner has revised the site plan to eliminate the northern-most connection to College View Lane. Although Staff has requested this connection as a requirement of the Subdivision Ordinance, the Petitioner has submitted a "Subdivision Exception Request" to waive the requirement for the College View connection based on the existing soil conditions on the site. At this time, the Subdivision Exception Request is still pending approval by Staff. The Petitioner has taken the position with Staff over the past few months that it would prefer not to provide the College View Connection and that the community would prefer to not see the connection made at this time. Mr. Brown explained that an east-west road would eventually connect back to Mallard Creek Road if other surrounding properties redevelop, but that a connection is not intended as part of this rezoning petition.

At this time, the Petitioner is proposing to extend the right-of-way to the property line adjacent to College View Lane in order to allow a future extension of the road in the event that adjoining properties develop in the future. The adjoining neighbors in attendance at the meeting continued to express their very strong desire for the connection to not be made to College View Lane at this time.

One attendee inquired into the open space area on the northern portion of the site. The Petitioner's agents responded that since the rezoning is tied to the conditional site plan, units could not be developed in that area since no units are currently shown in that area.

In response to attendee inquires into the water quality areas, the Petitioner's agents responded that the areas have not been designed yet so the Petitioner does not know whether they would be wet or dry ponds. An attendee commented about the area having issues with geese and a concern that the water quality areas and park areas may create a geese problem.