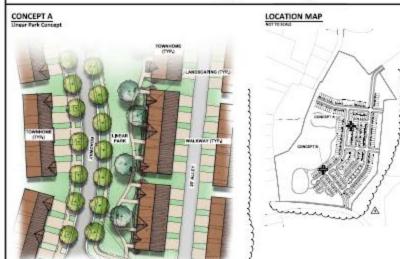

This petition is tentatively scheduled for a public hearing on March 19th, which could lead to a City Council decision on April 16th at the earliest.

In response to an attendee question, the Petitioner's agents responded that the townhomes are currently still in the design phase, but may feature rear patios and possibly have fenced in "yard" areas in the rear.