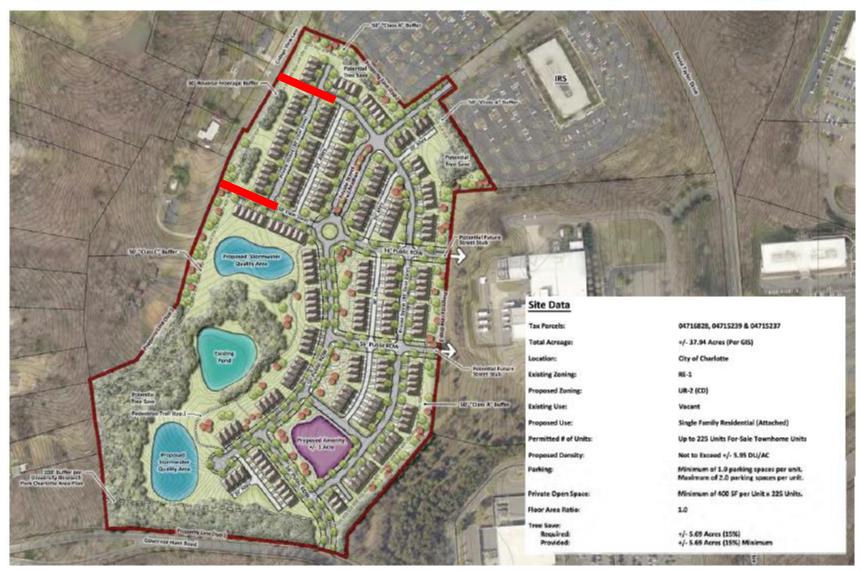

### **SUMMARY OF PRESENTATION/DISCUSSION:**

Mr. Collin Brown welcomed attendees and used a PowerPoint presentation, attached hereto as <u>Exhibit D.</u> Mr. Brown introduced the Petitioner's team and explained that the purpose of this second official community meeting is to update the community on changes that have been made to the rezoning petition since the initial official community meeting held on October 11, 2017. The rezoning petition relates to approximately 38 acres of land located on the north side of Governor Hunt Road, east of Mallard Creek Road.

Mr. Brown explained that the Petitioner has revised the site plan to eliminate the northern-most connection to College View Lane. Although Staff has requested this connection as a requirement of the Subdivision Ordinance, the Petitioner has submitted a "Subdivision Exception Request" to waive the requirement for the College View connection based on the existing soil conditions on the site. At this time, the Subdivision Exception Request is still pending approval by Staff. The Petitioner has taken the position with Staff over the past few months that it would prefer not to provide the College View Connection and that the community would prefer to not see the connection made at this time. Mr. Brown explained that an east-west road would eventually connect back to Mallard Creek Road if other surrounding properties redevelop, but that a connection is not intended as part of this rezoning petition.

At this time, the Petitioner is proposing to extend the right-of-way to the property line adjacent to College View Lane in order to allow a future extension of the road in the event that adjoining properties develop in the future. The adjoining neighbors in attendance at the meeting continued to express their very strong desire for the connection to not be made to College View Lane at this time.

This petition is tentatively scheduled for a public hearing on March 19th, which could lead to a City Council decision on April 16th at the earliest.

In response to an attendee question, the Petitioner's agents responded that the townhomes are currently still in the design phase, but may feature rear patios and possibly have fenced in "yard" areas in the rear.

An attendee asked about the ownership intentions for the townhomes. The Petitioner's agents responded that the Petitioner intends for the townhome units to be sold to individual owners. Although HOA documents have not yet been drafted at this time, they could allow for units to be rented by individuals who lease the units from individual owners.

One attendee inquired into the open space area on the northern portion of the site. The Petitioner's agents responded that since the rezoning is tied to the conditional site plan, units could not be developed in that area since no units are currently shown in that area.

In response to attendee inquires into the water quality areas, the Petitioner's agents responded that the areas have not been designed yet so the Petitioner does not know whether they would be wet or dry ponds. An attendee commented about the area having issues with geese and a concern that the water quality areas and park areas may create a geese problem.