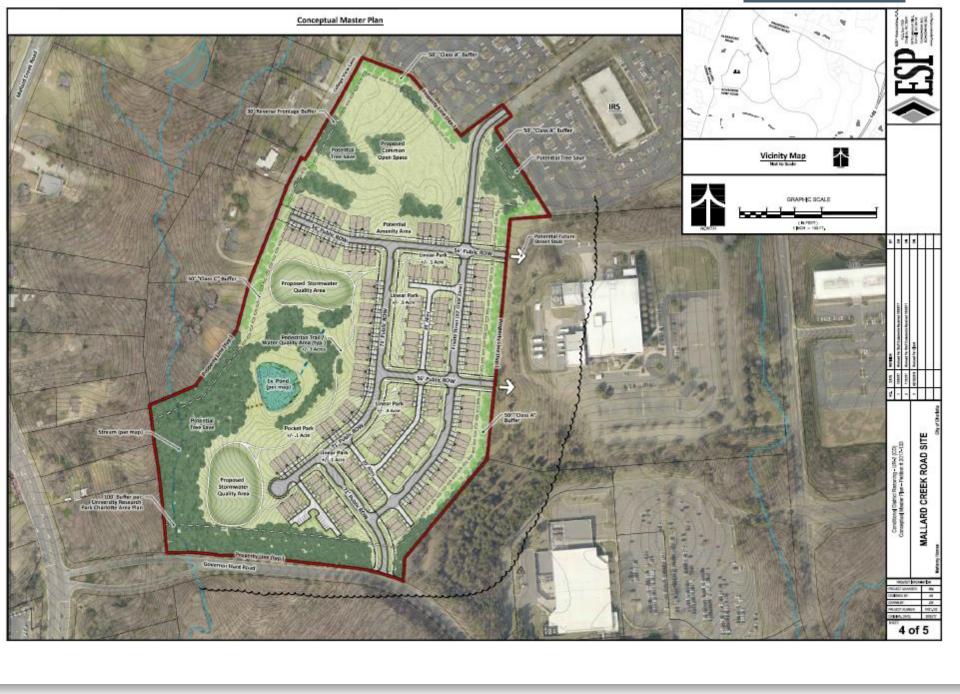

### **SUMMARY OF PRESENTATION/DISCUSSION:**

Mr. Collin Brown welcomed attendees and used a PowerPoint presentation, attached hereto as <u>Exhibit D.</u> Mr. Brown introduced the Petitioner's team and explained that the purpose of this second official community meeting is to update the community on changes that have been made to the rezoning petition since the initial official community meeting held on October 11, 2017. The rezoning petition relates to approximately 38 acres of land located on the north side of Governor Hunt Road, east of Mallard Creek Road.

One attendee inquired into the open space area on the northern portion of the site. The Petitioner's agents responded that since the rezoning is tied to the conditional site plan, units could not be developed in that area since no units are currently shown in that area.

In response to attendee inquires into the water quality areas, the Petitioner's agents responded that the areas have not been designed yet so the Petitioner does not know whether they would be wet or dry ponds. An attendee commented about the area having issues with geese and a concern that the water quality areas and park areas may create a geese problem.