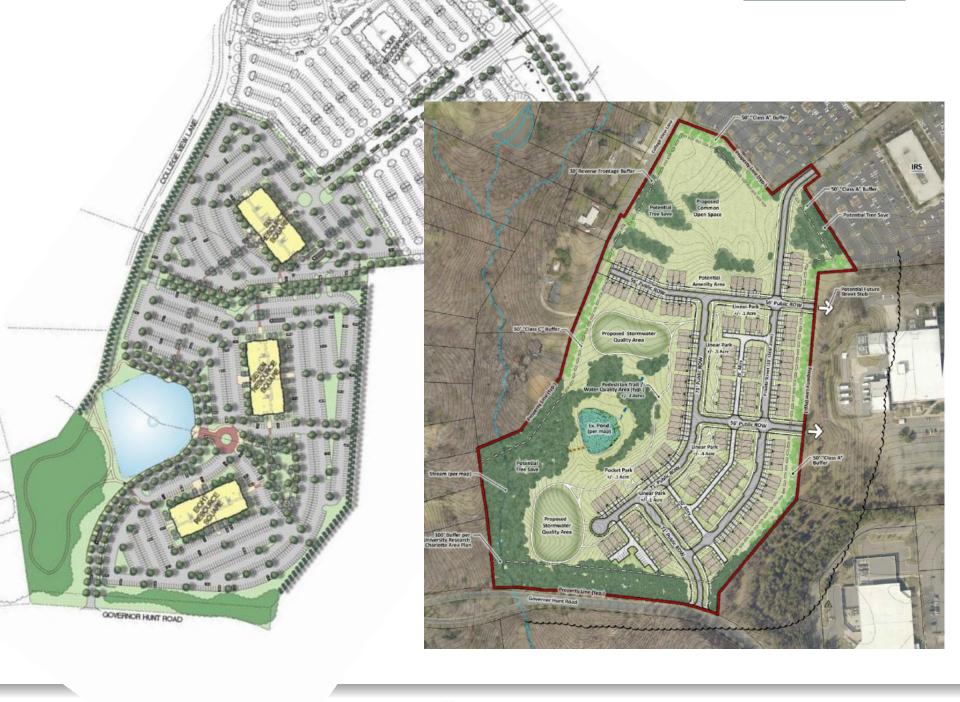

### **SUMMARY OF PRESENTATION/DISCUSSION:**

Mr. Collin Brown welcomed attendees and used a PowerPoint presentation, attached hereto as <u>Exhibit D.</u> Mr. Brown introduced the Petitioner's team and explained that the purpose of this second official community meeting is to update the community on changes that have been made to the rezoning petition since the initial official community meeting held on October 11, 2017. The rezoning petition relates to approximately 38 acres of land located on the north side of Governor Hunt Road, east of Mallard Creek Road.

Mr. Brown explained that the Petitioner has revised the site plan to eliminate the northern-most connection to College View Lane. Although Staff has requested this connection as a requirement of the Subdivision Ordinance, the Petitioner has submitted a "Subdivision Exception Request" to waive the requirement for the College View connection based on the existing soil conditions on the site. At this time, the Subdivision Exception Request is still pending approval by Staff. The Petitioner has taken the position with Staff over the past few months that it would prefer not to provide the College View Connection and that the community would prefer to not see the connection made at this time. Mr. Brown explained that an east-west road would eventually connect back to Mallard Creek Road if other surrounding properties redevelop, but that a connection is not intended as part of this rezoning petition.

At this time, the Petitioner is proposing to extend the right-of-way to the property line adjacent to College View Lane in order to allow a future extension of the road in the event that adjoining properties develop in the future. The adjoining neighbors in attendance at the meeting continued to express their very strong desire for the connection to not be made to College View Lane at this time.