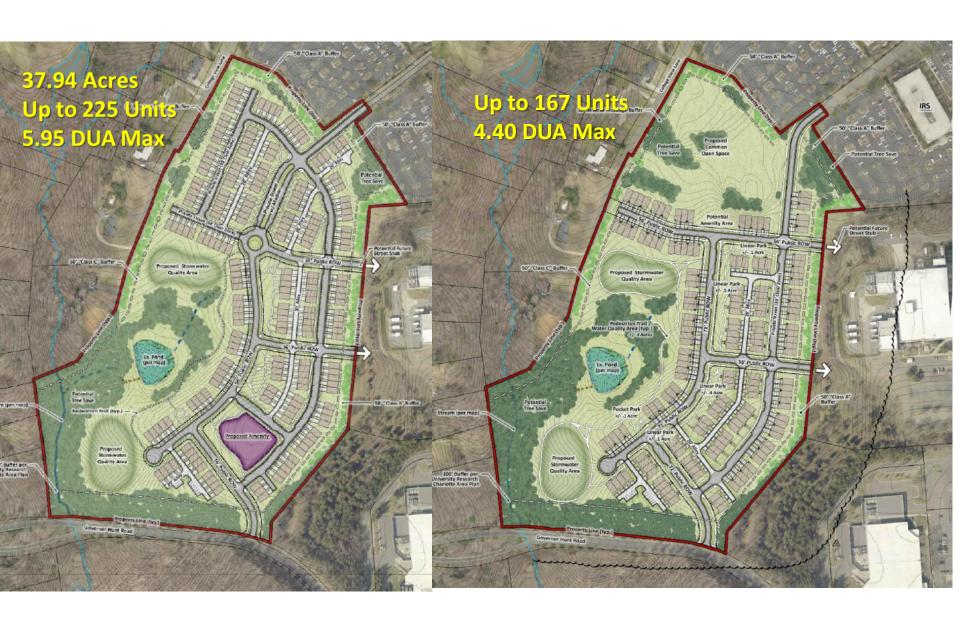

### **SUMMARY OF PRESENTATION/DISCUSSION:**

Mr. Collin Brown welcomed attendees and used a PowerPoint presentation, attached hereto as <u>Exhibit D.</u> Mr. Brown introduced the Petitioner's team and explained that the purpose of this second official community meeting is to update the community on changes that have been made to the rezoning petition since the initial official community meeting held on October 11, 2017. The rezoning petition relates to approximately 38 acres of land located on the north side of Governor Hunt Road, east of Mallard Creek Road.

Mr. Brown explained that the Petitioner has revised the site plan to eliminate the northern-most connection to College View Lane. Although Staff has requested this connection as a requirement of the Subdivision Ordinance, the Petitioner has submitted a "Subdivision Exception Request" to waive the requirement for the College View connection based on the existing soil conditions on the site. At this time, the Subdivision Exception Request is still pending approval by Staff. The Petitioner has taken the position with Staff over the past few months that it would prefer not to provide the College View Connection and that the community would prefer to not see the connection made at this time. Mr. Brown explained that an east-west road would eventually connect back to Mallard Creek Road if other surrounding properties redevelop, but that a connection is not intended as part of this rezoning petition.

At this time, the Petitioner is proposing to extend the right-of-way to the property line adjacent to College View Lane in order to allow a future extension of the road in the event that adjoining properties develop in the future. The adjoining neighbors in attendance at the meeting continued to express their very strong desire for the connection to not be made to College View Lane at this time.