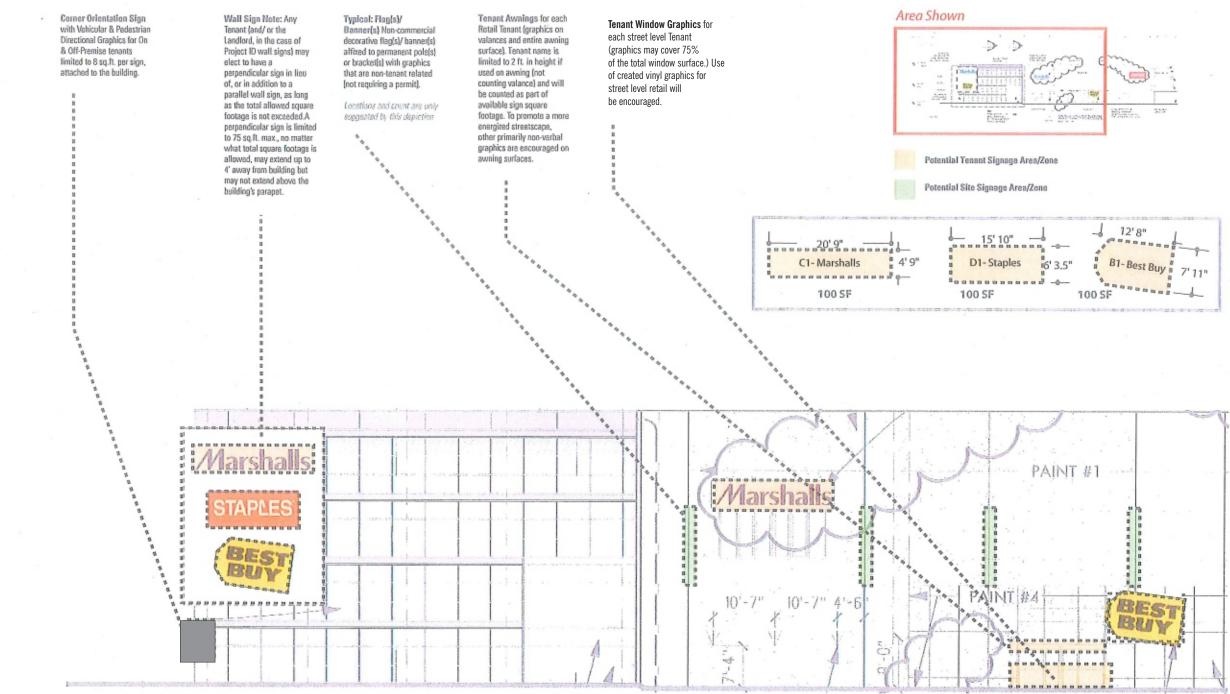

Tenant Wall Signs for each Tenant, 10% of leased building face, 100sq.ft. total maximum per "level" (for each lower- and upper- level Tenant in any true 2-story structure) OR an aggregate total square footage maximum of 200sq. ft. for Tenants of any building appearing to be 2-stories but actually having only one. In all instances, any sign is limited to 100sq.ft. (If individual letters/characters are used, a sign may increase the allowed square footage by 10%). A Tenant may elect to have a perpendicular sign in lieu of, or in addition to a parallel wall sign, as long as the total allowed square footage is not exceeded. A perpendicular sign is limited to 75 sq.ft.max., no matter what total square footage is allowed. Small perpendicular wall signs, primarily for pedestrian viewing, not exceeding 4 sq.ft., will also be allowed. Square footage of these signs will be deducted from a Tenant's allowed sign sq.ft. Locations are only suggested by these

Tenant Awnings for each Retail Tenant (graphics on valances and entire awning surface). Tenant name is limited to 2 ft. in height if used on awning (not counting valance) and will be counted as part of available sign square footage. To promote a more energized street-scape, other primarily non-verbal graphics are encouraged on awning surfaces.