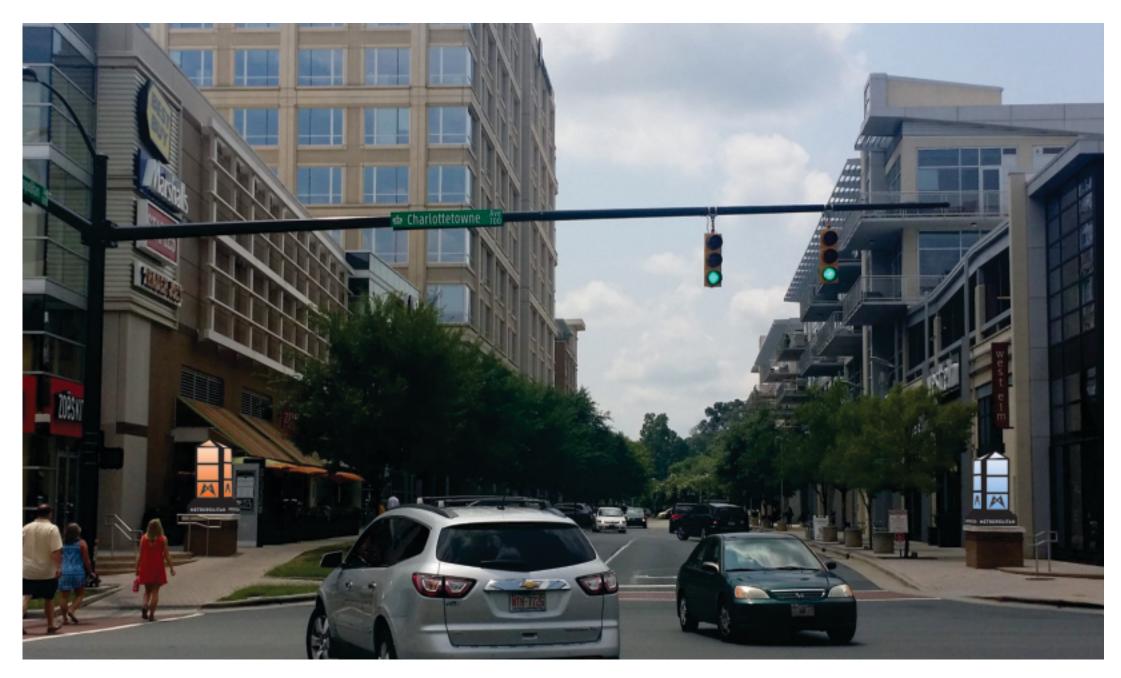

--|---------|-----------|--------------|-----|
| and and a |         |                 | 1       |           | 13           |     |
| 27        | 3       | 1 Mar 1 (mar 1) | 20,-135 |           | Ľ.           |     |
| 1 44      |         |                 | 192     | Hanstage  |              | - 1 |
|           | 8       |                 | 1       | -riacy a  | 5, 2 % Arts. | -   |

Potential Tenant Signage Area/Zone

Potential Site Signage by Area/Zone

## **Branded Entry Features**

Sign Plan Amendment Branded Entry Feature 6/19/2017



Plan Elevation



Internally Illuminated Four Sides Obelisk Painted Black With White Acrylic Fcaes 1/4" Alum Plate Logo & Push Thru Copy

Entry Features For The Development Entrances Concept Rendering, The Actual Entry Feature Style And Shape May Vary



As shown on the above rendering, two obelisks with signage may be located on the site at the entrance into the site from Charlottetowne Avenue, with one obelisk with signage being located on the southwest corner of the intersection at Chatlottetowne Avenue and Metropolitan Avenue, and the second obelisk with signage being located on the southeast corner of the intersection of Charlottetowne Avenue and Metropolitan Avenue.

### Sign Plan Amendment Branded Entry Feature 6/19/2017