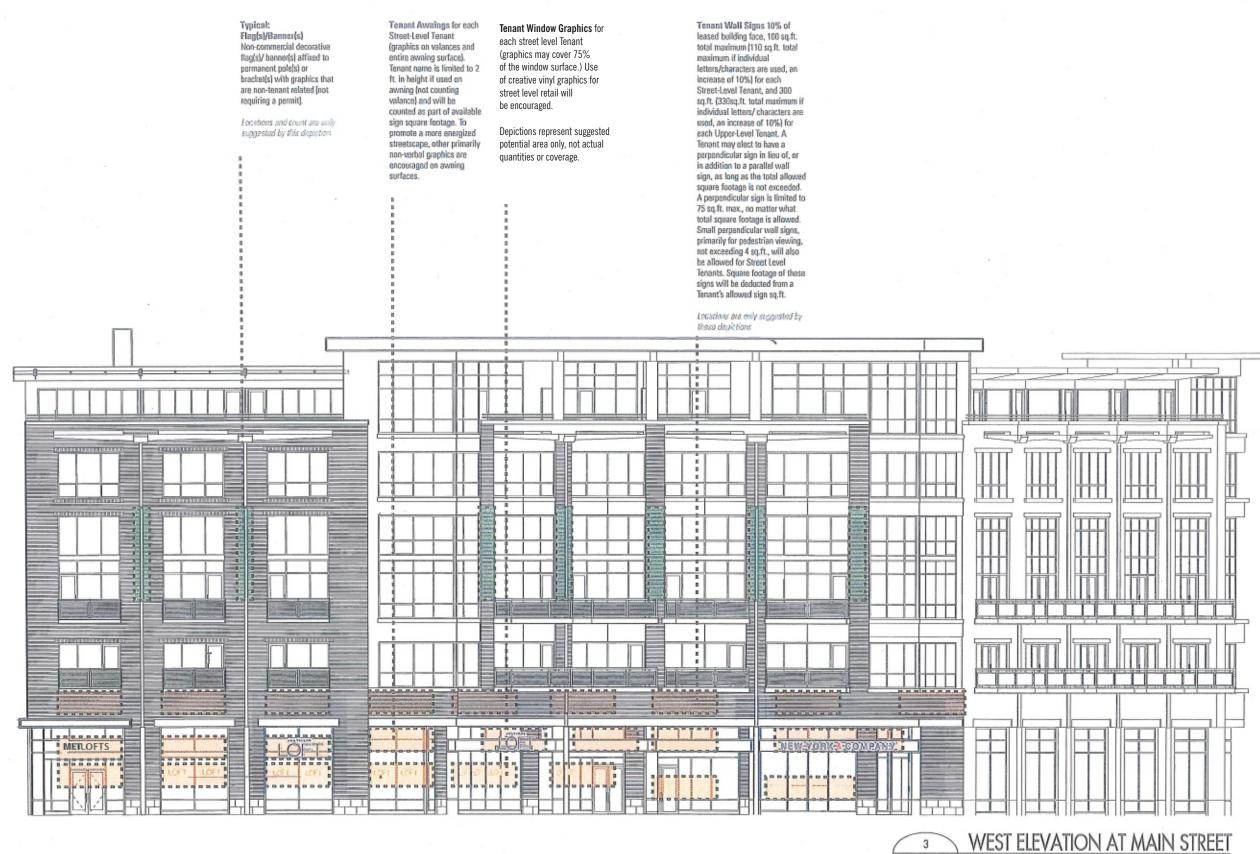

Tenant Wall Signs for each Tenant, 10% of leased building face, 100sq.ft. total maximum per "level" (for each lower- and upper- level Tenant in any true 2-story structure) OR an aggregate total square footage maximum of 200sq. ft. for Tenants of any building appearing to be 2-stories but actually having only one. In all instances, any sign is limited to 100sq.ft. (If individual letters/characters are used, a sign may increase the allowed square footage by 10%). A Tenant may elect to have a perpendicular sign in lieu of, or in addition to a parallel wall sign, as long as the total allowed square footage is not exceeded. A perpendicular sign is limited to 75 sq.ft.max., no matter what total square footage is allowed. Small perpendicular wall signs, primarily for pedestrian viewing, not exceeding 4 sq.ft., will also be allowed. Square footage of these signs will be deducted from a Tenant's allowed sign sq.ft. Locations are only suggested by these

Tenant Awnings for each Retail Tenant (graphics on valances and entire awning surface). Tenant name is limited to 2 ft. in height if used on awning (not counting valance) and will be counted as part of available sign square footage. To promote a more energized street-scape, other primarily non-verbal graphics are encouraged on awning surfaces.