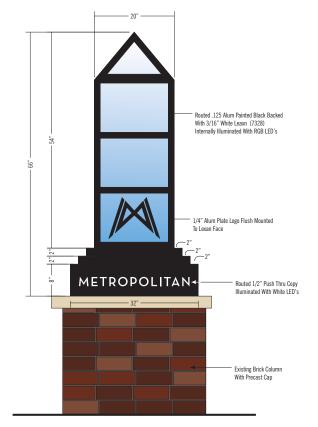

| -  |
| 1.4 | 1100     |          | 15 |
|     | i        |          | T  |
| 4.1 | ALL MADE |          | 1  |

| 1 /12     | and and | . Г             |         | CINE MADE |              |     |
|-----------|---------|-----------------|---------|-----------|--------------|-----|
| and and a |         |                 | 1       |           | 13           |     |
| 27        | 3       | 1 Mar 1 (mar 1) | 20,-135 |           | Ľ.           |     |
| 1 44      |         |                 | 192     | Hanstage  |              | - 1 |
|           | 8       |                 | 1       | -riacy a  | 5, 2 % Arts. | -   |

Potential Tenant Signage Area/Zone

Potential Site Signage by Area/Zone

## **Branded Entry Features**

Sign Plan Amendment Branded Entry Feature 6/19/2017



Plan Elevation



Internally Illuminated Four Sides Obelisk Painted Black With White Acrylic Fcaes 1/4" Alum Plate Logo & Push Thru Copy

Entry Features For The Development Entrances Concept Rendering, The Actual Entry Feature Style And Shape May Vary



As shown on the above rendering, two obelisks with signage may be located on the site at the entrance into the site from Charlottetowne Avenue, with one obelisk with signage being located on the southwest corner of the intersection at Chatlottetowne Avenue and Metropolitan Avenue, and the second obelisk with signage being located on the southeast corner of the intersection of Charlottetowne Avenue and Metropolitan Avenue.

### Sign Plan Amendment Branded Entry Feature 6/19/2017