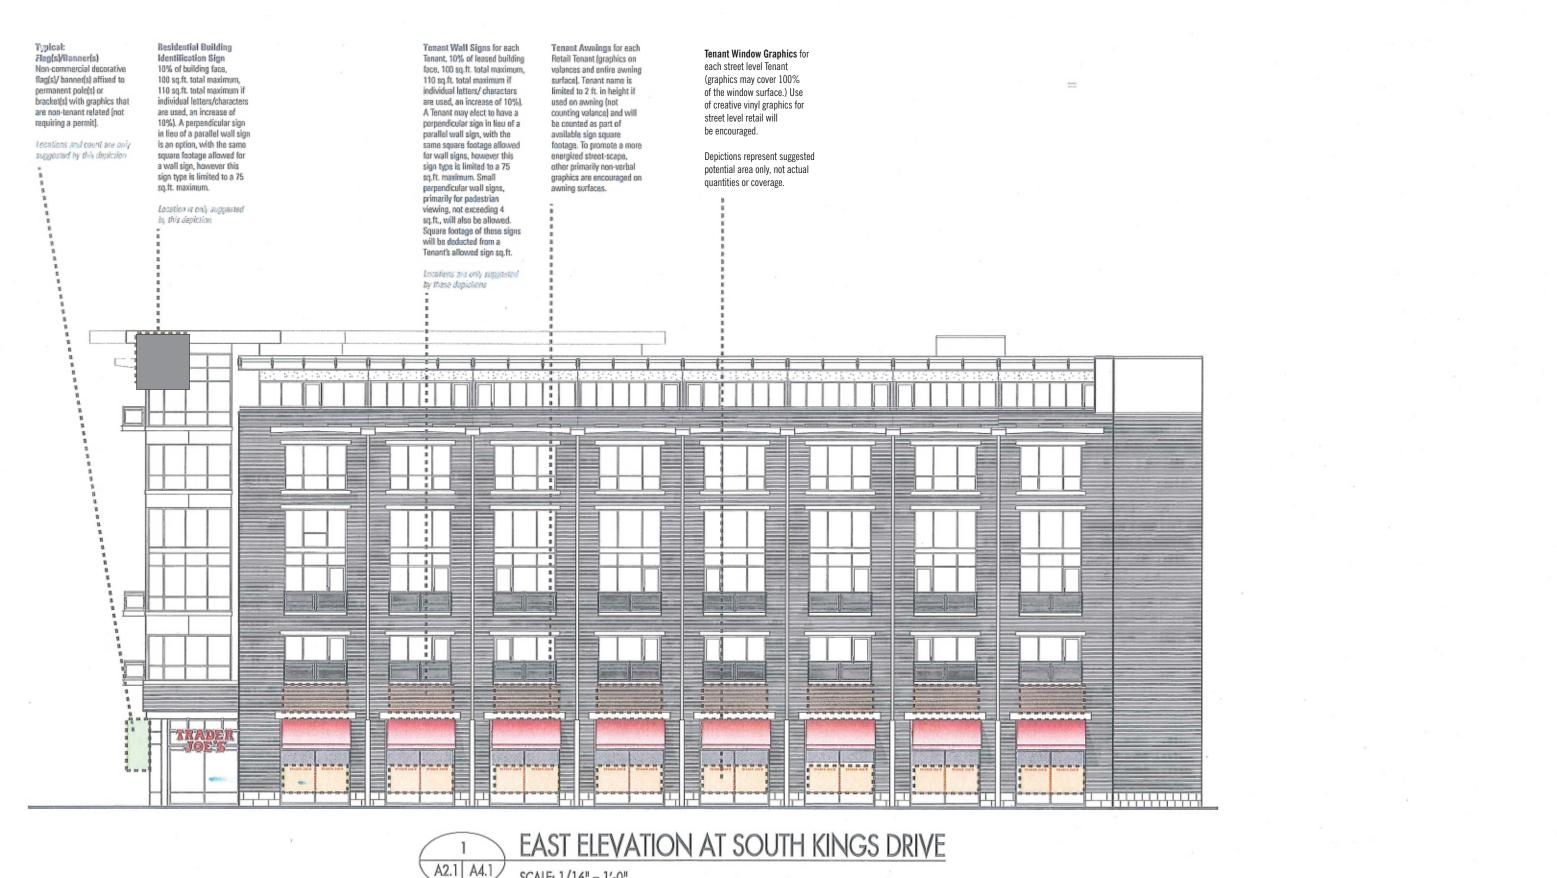

Tenant Wall Signs for each Tenant, 10% of leased building face, 100sq.ft. total maximum per "level" (for each lower- and upper- level Tenant in any true 2-story structure) OR an aggregate total square footage maximum of 200sq. ft. for Tenants of any building appearing to be 2-stories but actually having only one. In all instances, any sign is limited to 100sq.ft. (If individual letters/characters are used, a sign may increase the allowed square footage by 10%). A Tenant may elect to have a perpendicular sign in lieu of, or in addition to a parallel wall sign, as long as the total allowed square footage is not exceeded. A perpendicular sign is limited to 75 sq.ft.max., no matter what total square footage is allowed. Small perpendicular wall signs, primarily for pedestrian viewing, not exceeding 4 sq.ft., will also be allowed. Square footage of these signs will be deducted from a Tenant's allowed sign sq.ft. Locations are only suggested by these

Tenant Awnings for each Retail Tenant (graphics on valances and entire awning surface). Tenant name is limited to 2 ft. in height if used on awning (not counting valance) and will be counted as part of available sign square footage. To promote a more energized street-scape, other primarily non-verbal graphics are encouraged on awning surfaces.