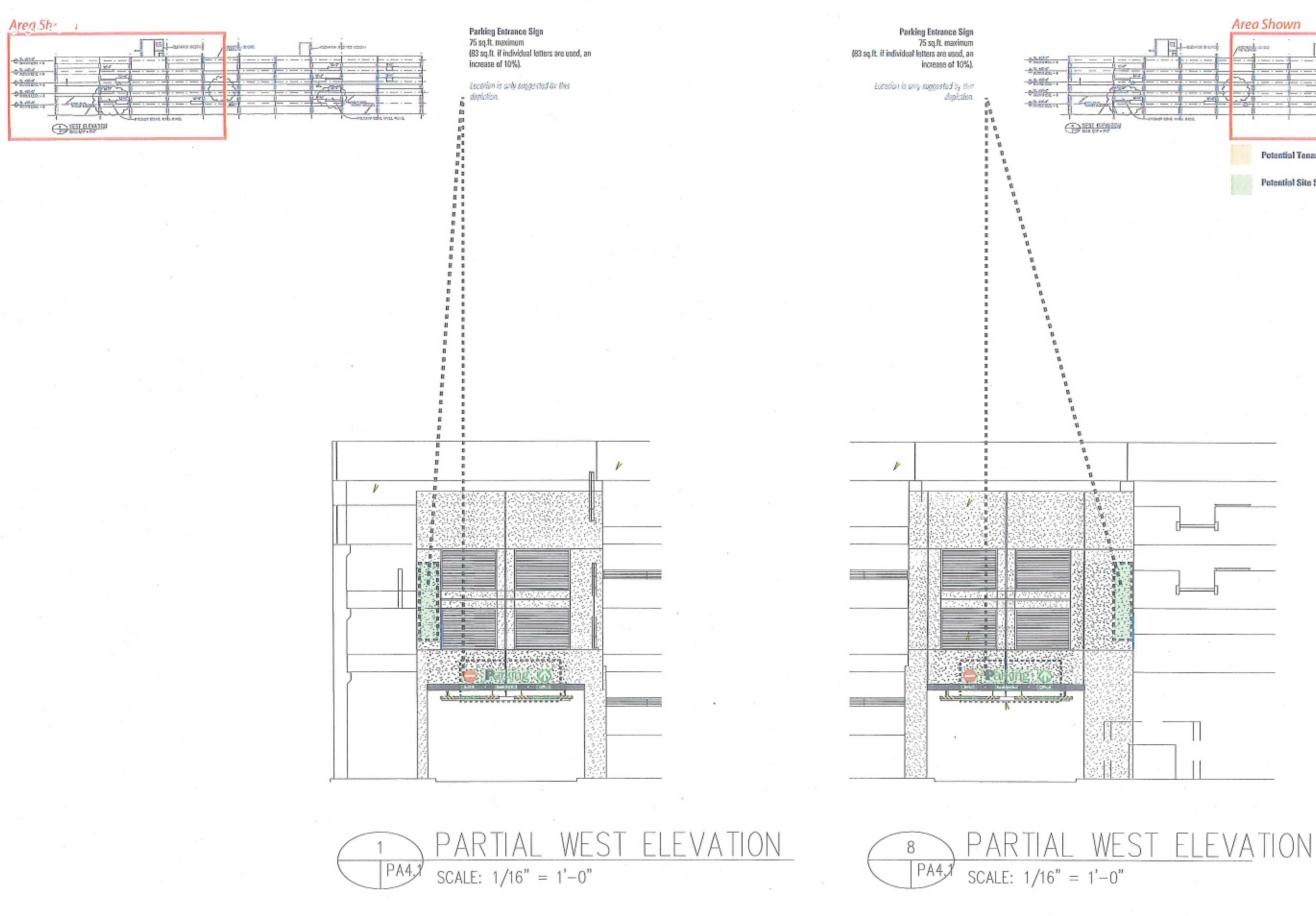

#### West Elevation | South of Independence

#### SCALE: 1/16'=1'

| ROVAL                                              | ISSUE DATE | SIGN TYPE | PAGE |
|----------------------------------------------------|------------|-----------|------|
| iges & Resubmittal:<br>oved with Changes:<br>oved: | 12.05 .07  |           | 13   |