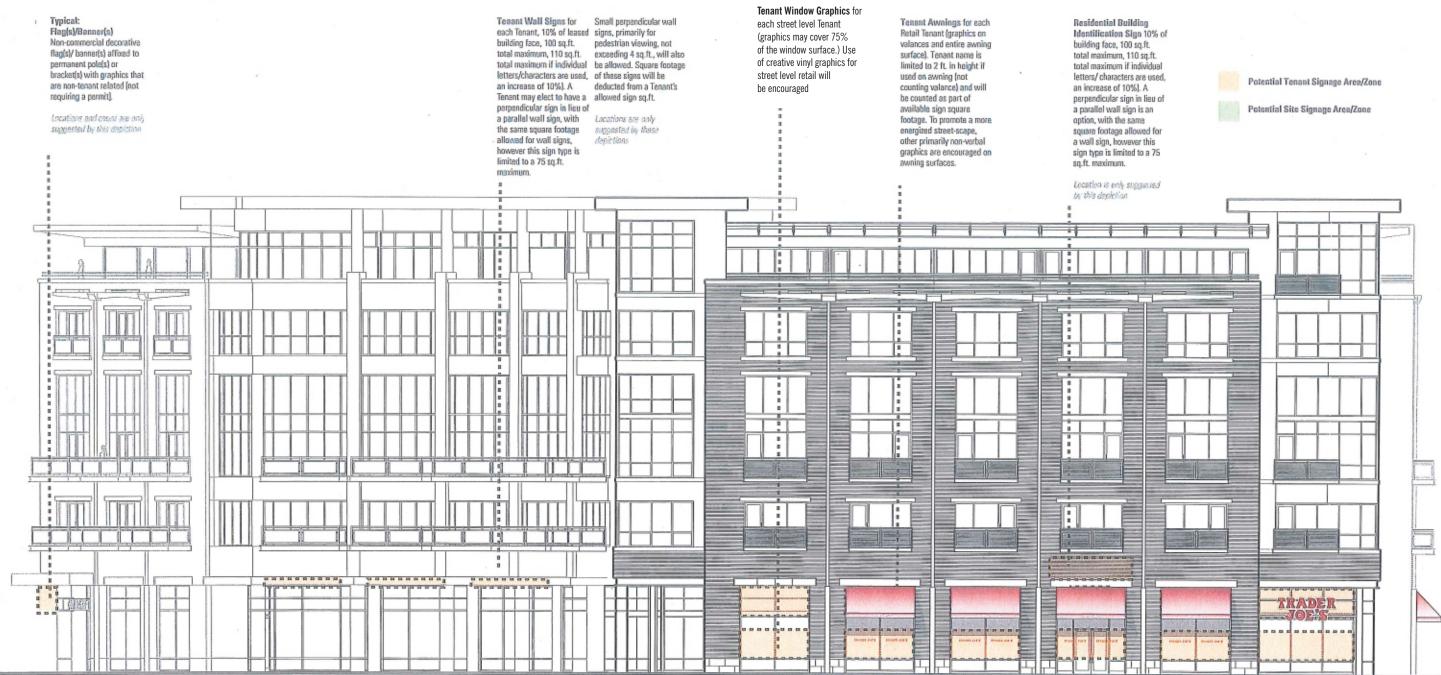

#### SOUTH ELEVATION TITLE REVISIONS APPRO COLENIAL ASSOCIATES Chang Metropolitan/SOI: Bldg. B | North and South Elevation 1. 00.00.00 3. 00.00.00 5. 00.00.00 Appro 2. 00.00.00 4. 00.00.00 6. 00.00.00 Аррго

Tenant Wall Signs for each Tenant, 10% of leased building face, 100sq.ft. total maximum per "level" (for each lower- and upper- level Tenant in any true 2-story structure) OR an aggregate total square footage maximum of 200sq. ft. for Tenants of any building appearing to be 2-stories but actually having only one. In all instances, any sign is limited to 100sq.ft. (If individual letters/characters are used, a sign may increase the allowed square footage by 10%). A Tenant may elect to have a perpendicular sign in lieu of, or in addition to a parallel wall sign, as long as the total allowed square footage is not exceeded. A perpendicular sign is limited to 75 sq.ft.max., no matter what total square footage is allowed. Small perpendicular wall signs, primarily for pedestrian viewing, not exceeding 4 sq.ft., will also be allowed. Square footage of these signs will be deducted from a Tenant's allowed sign sq.ft. Locations are only suggested by these

Tenant Awnings for each Retail Tenant (graphics on valances and entire awning surface). Tenant name is limited to 2 ft. in height if used on awning (not counting valance) and will be counted as part of available sign square footage. To promote a more energized street-scape, other primarily non-verbal graphics are encouraged on awning surfaces.