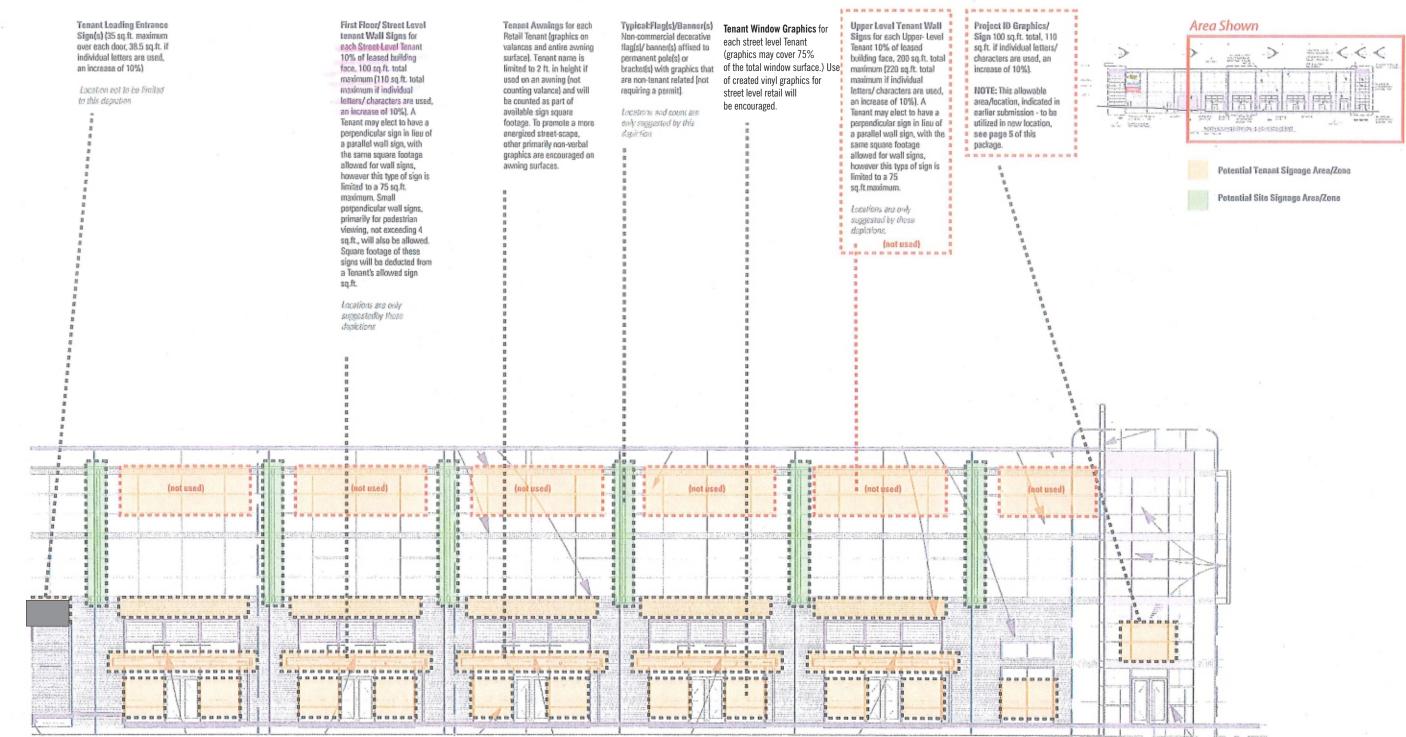

Tenant Wall Signs for each Tenant, 10% of leased building face, 100sq.ft. total maximum per "level" (for each lower- and upper- level Tenant in any true 2-story structure) OR an aggregate total square footage maximum of 200sq. ft. for Tenants of any building appearing to be 2-stories but actually having only one. In all instances, any sign is limited to 100sq.ft. (If individual letters/characters are used, a sign may increase the allowed square footage by 10%). A Tenant may elect to have a perpendicular sign in lieu of, or in addition to a parallel wall sign, as long as the total allowed square footage is not exceeded. A perpendicular sign is limited to 75 sq.ft.max., no matter what total square footage is allowed. Small perpendicular wall signs, primarily for pedestrian viewing, not exceeding 4 sq.ft., will also be allowed. Square footage of these signs will be deducted from a Tenant's allowed sign sq.ft. Locations are only suggested by these

Tenant Awnings for each Retail Tenant (graphics on valances and entire awning surface). Tenant name is limited to 2 ft. in height if used on awning (not counting valance) and will be counted as part of available sign square footage. To promote a more energized street-scape, other primarily non-verbal graphics are encouraged on awning surfaces.

Pedestrian Access **Project Entrance** Sign/Information Kiosk 25 sq.ft. sign not to exceed 12 ft. in height at pedestrian access point adjacent to Greenway.

Locations & configurations on "Atain Street" not to be limited to this depiction