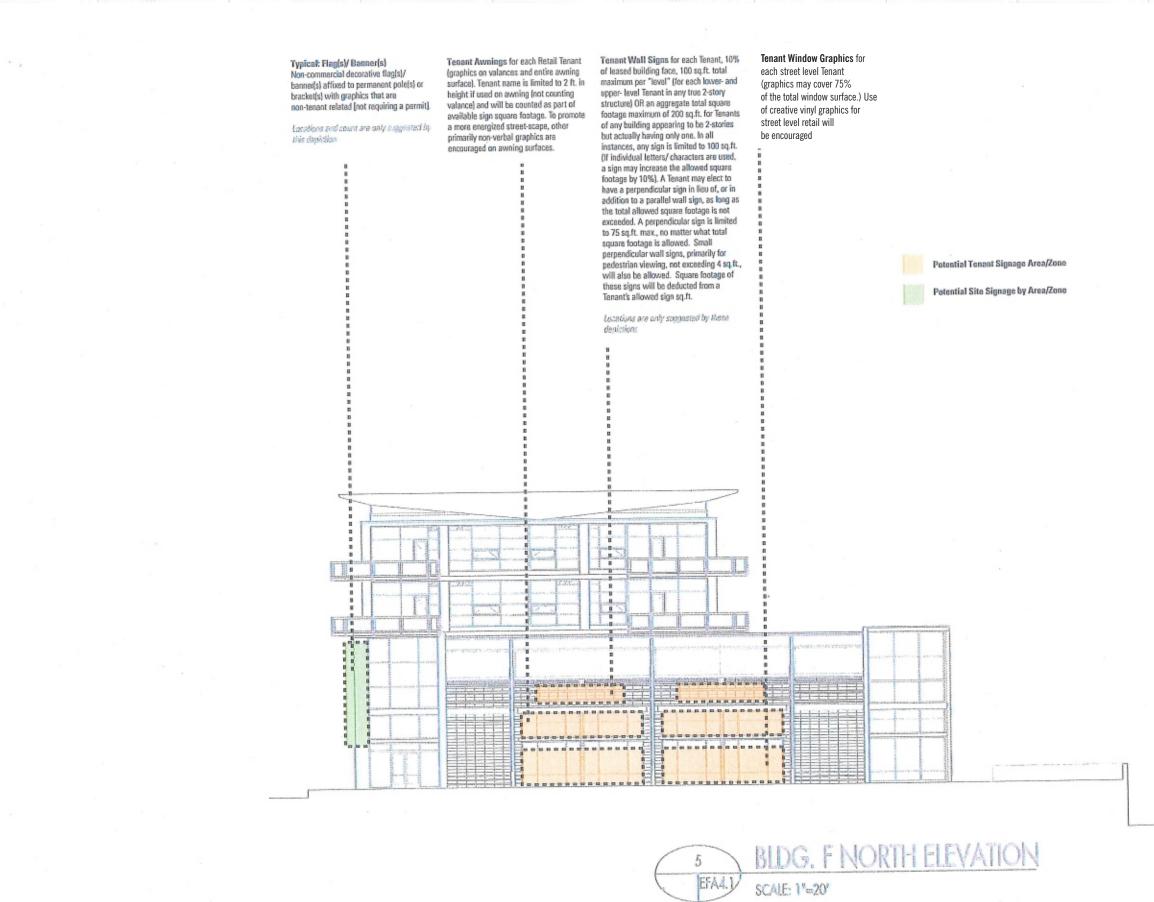

Tenant Wall Signs for each Tenant, 10% of leased building face, 100sq.ft. total maximum per "level" (for each lower- and upper- level Tenant in any true 2-story structure) OR an aggregate total square footage maximum of 200sq. ft. for Tenants of any building appearing to be 2-stories but actually having only one. In all instances, any sign is limited to 100sq.ft. (If individual letters/characters are used, a sign may increase the allowed square footage by 10%). A Tenant may elect to have a perpendicular sign in lieu of, or in addition to a parallel wall sign, as long as the total allowed square footage is not exceeded. A perpendicular sign is limited to 75 sq.ft.max., no matter what total square footage is allowed. Small perpendicular wall signs, primarily for pedestrian viewing, not exceeding 4 sq.ft., will also be allowed. Square footage of these signs will be deducted from a Tenant's allowed sign sq.ft. Locations are only suggested by these

Tenant Awnings for each Retail Tenant (graphics on valances and entire awning surface). Tenant name is limited to 2 ft. in height if used on awning (not counting valance) and will be counted as part of available sign square footage. To promote a more energized street-scape, other primarily non-verbal graphics are encouraged on awning surfaces.