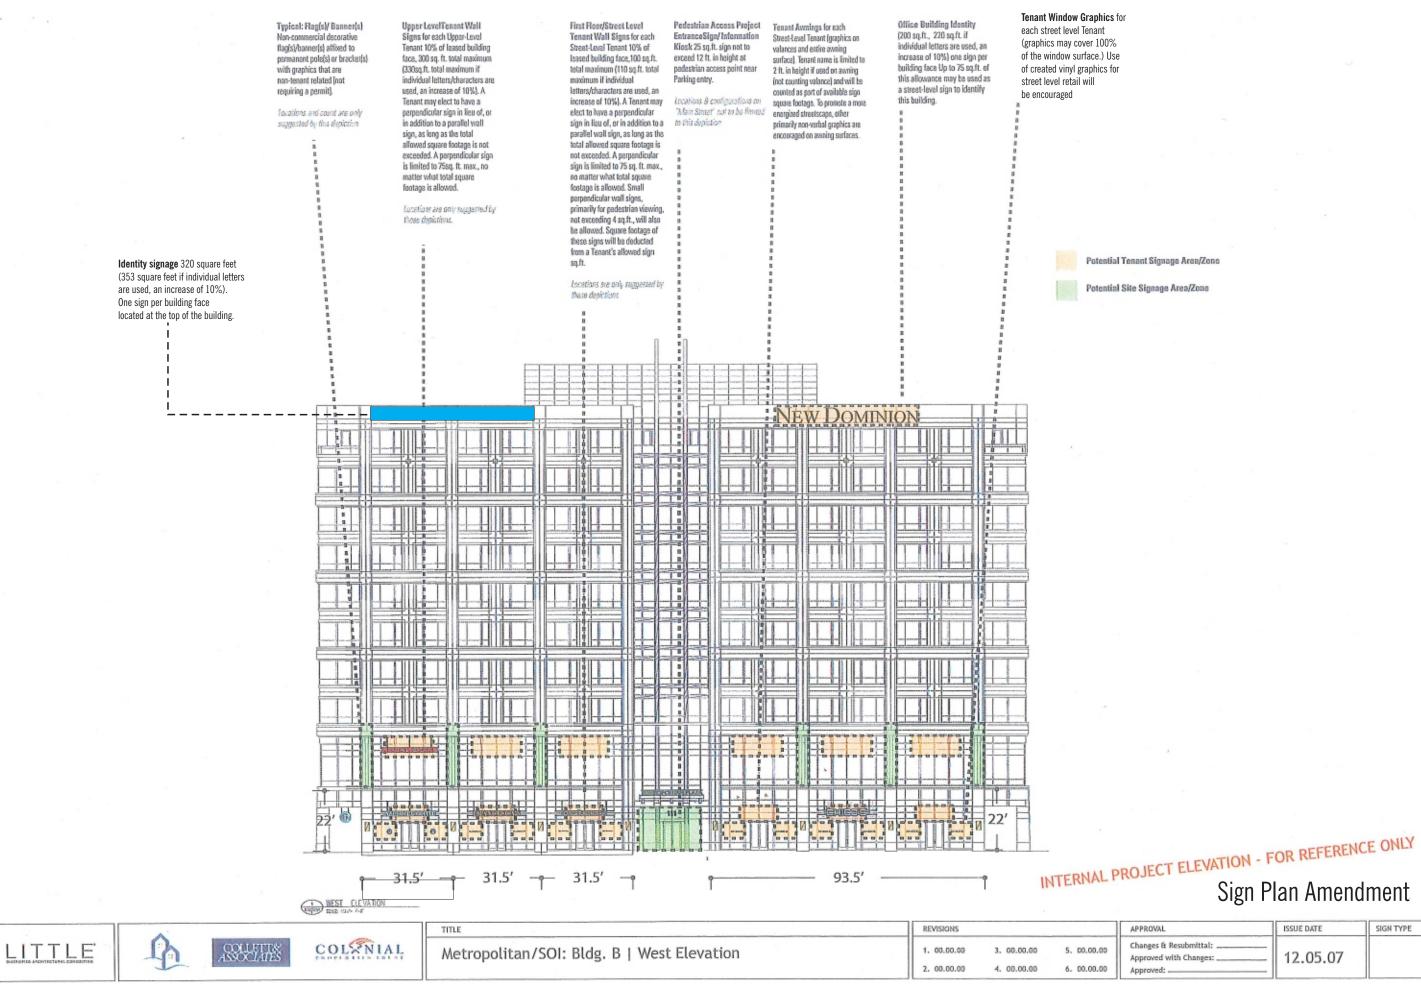

#### SOUTH ELEVATION TITLE REVISIONS APPRO COLENIAL ASSOCIATES Chang Metropolitan/SOI: Bldg. B | North and South Elevation 1. 00.00.00 3. 00.00.00 5. 00.00.00 Appro 2. 00.00.00 4. 00.00.00 6. 00.00.00 Аррго

NORTH ELEVATION

LITTLE

Potential Tenant Signage Area/Zone

Potential Site Signage Area/Zone

| ROVAL                                              | ISSUE DATE | SIGN TYPE | PAGE |  |
|----------------------------------------------------|------------|-----------|------|--|
| nges & Resubmittal:<br>oved with Changes:<br>oved: | 12.05.07   |           | 16   |  |