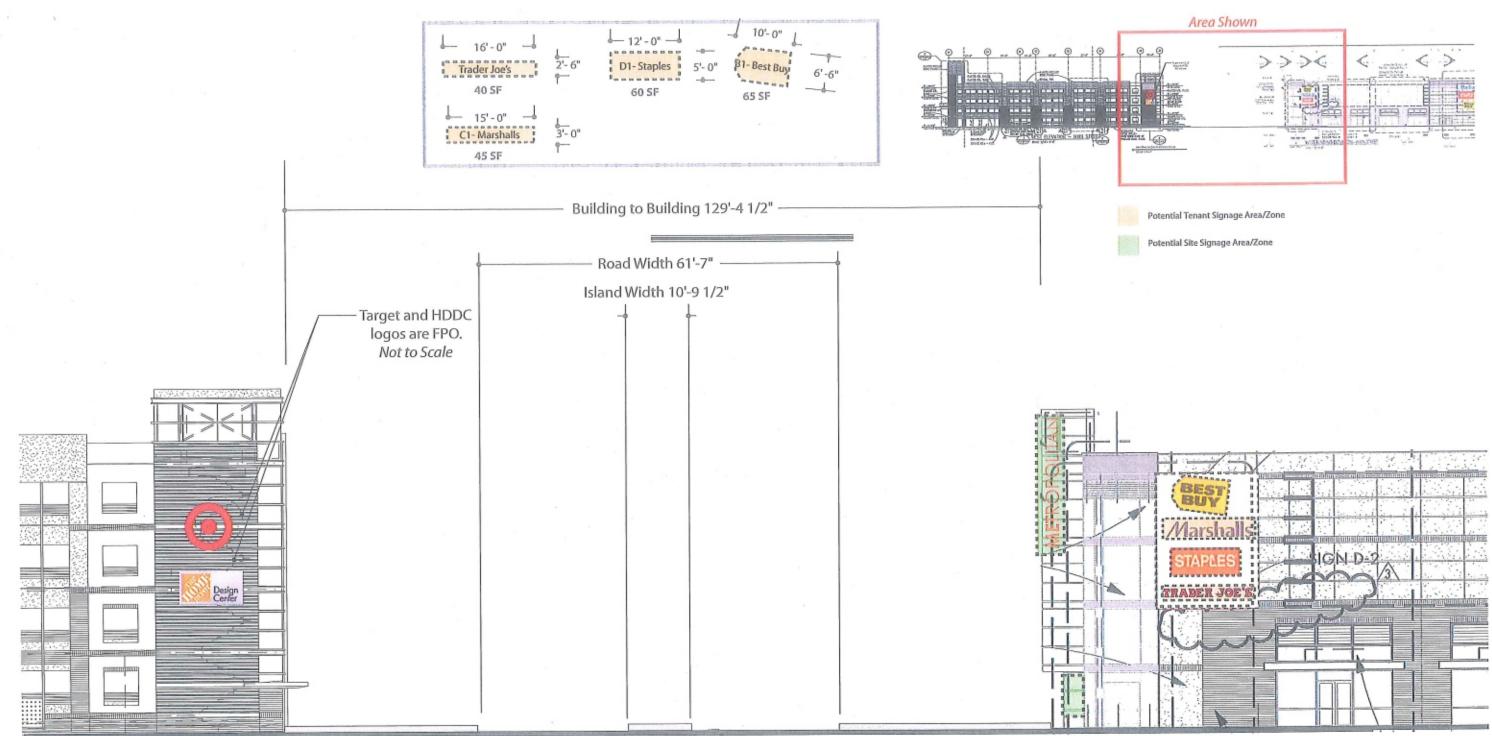

#### West Elevation | South of Independence

#### SCALE: 1/16'=1'

| ROVAL                                              | ISSUE DATE | SIGN TYPE | PAGE |
|----------------------------------------------------|------------|-----------|------|
| iges & Resubmittal:<br>oved with Changes:<br>oved: | 12.05 .07  |           | 13   |

| ROVAL                                                | ISSUE DATE | SIGN TYPE | PAGE |
|------------------------------------------------------|------------|-----------|------|
| nges & Resubmittal:<br>roved with Changes:<br>roved: | 12.05.07   |           | 14   |