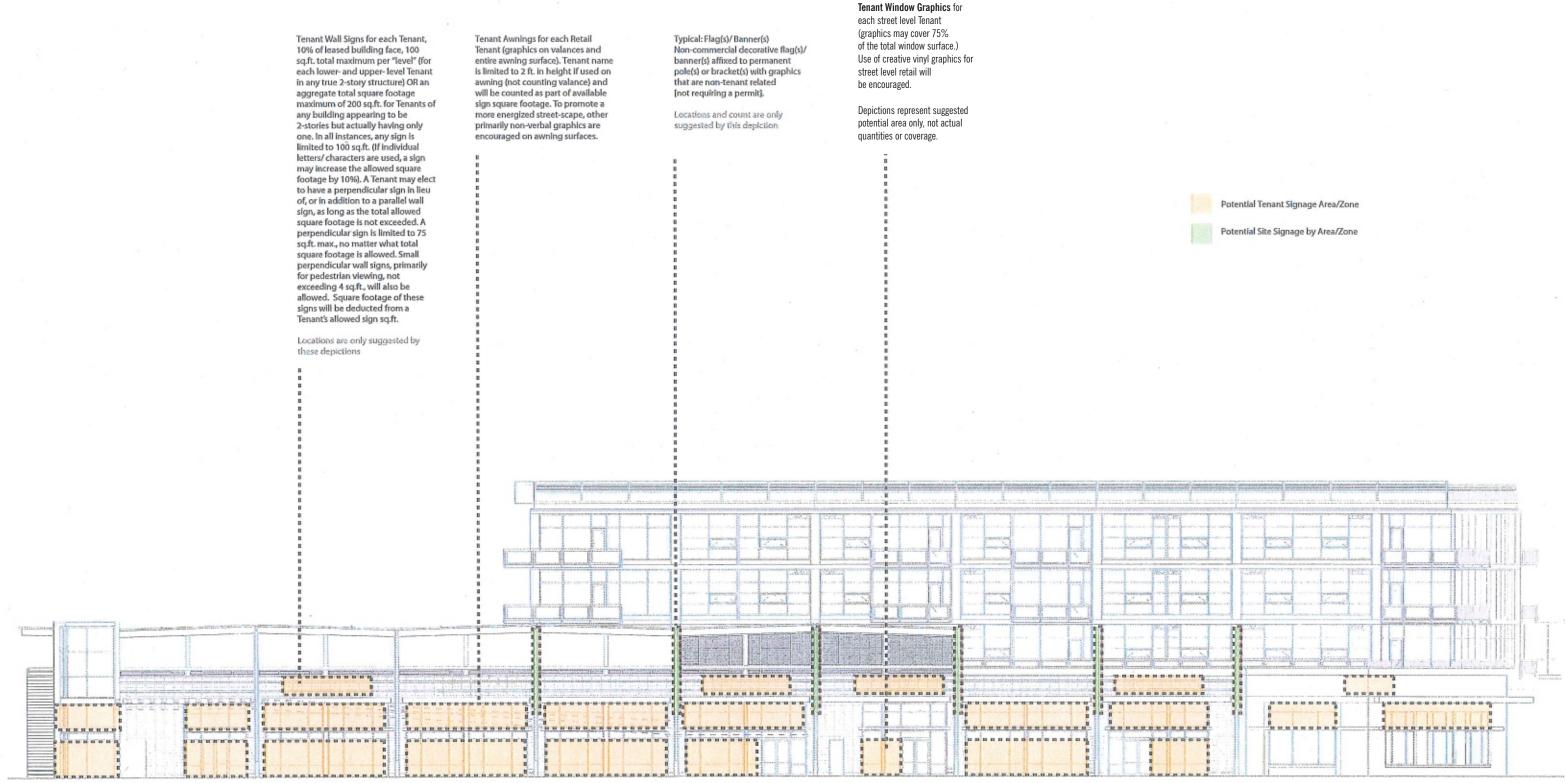

Tenant Wall Signs for each Tenant, 10% of leased building face, 100sq.ft. total maximum per "level" (for each lower- and upper- level Tenant in any true 2-story structure) OR an aggregate total square footage maximum of 200sq. ft. for Tenants of any building appearing to be 2-stories but actually having only one. In all instances, any sign is limited to 100sq.ft. (If individual letters/characters are used, a sign may increase the allowed square footage by 10%). A Tenant may elect to have a perpendicular sign in lieu of, or in addition to a parallel wall sign, as long as the total allowed square footage is not exceeded. A perpendicular sign is limited to 75 sq.ft.max., no matter what total square footage is allowed. Small perpendicular wall signs, primarily for pedestrian viewing, not exceeding 4 sq.ft., will also be allowed. Square footage of these signs will be deducted from a Tenant's allowed sign sq.ft. Locations are only suggested by these

Tenant Awnings for each Retail Tenant (graphics on valances and entire awning surface). Tenant name is limited to 2 ft. in height if used on awning (not counting valance) and will be counted as part of available sign square footage. To promote a more energized street-scape, other primarily non-verbal graphics are encouraged on awning surfaces.

Potential Tenant Signage Area/Zone

Potential Site Signage by Area/Zone

| APPROVAL                                                      | ISSUE DATE | SIGN TYPE | PAGE |
|---------------------------------------------------------------|------------|-----------|------|
| Changes & Resubmittal:<br>Approved with Changes:<br>Approved: | 12.05.07   |           | 29   |