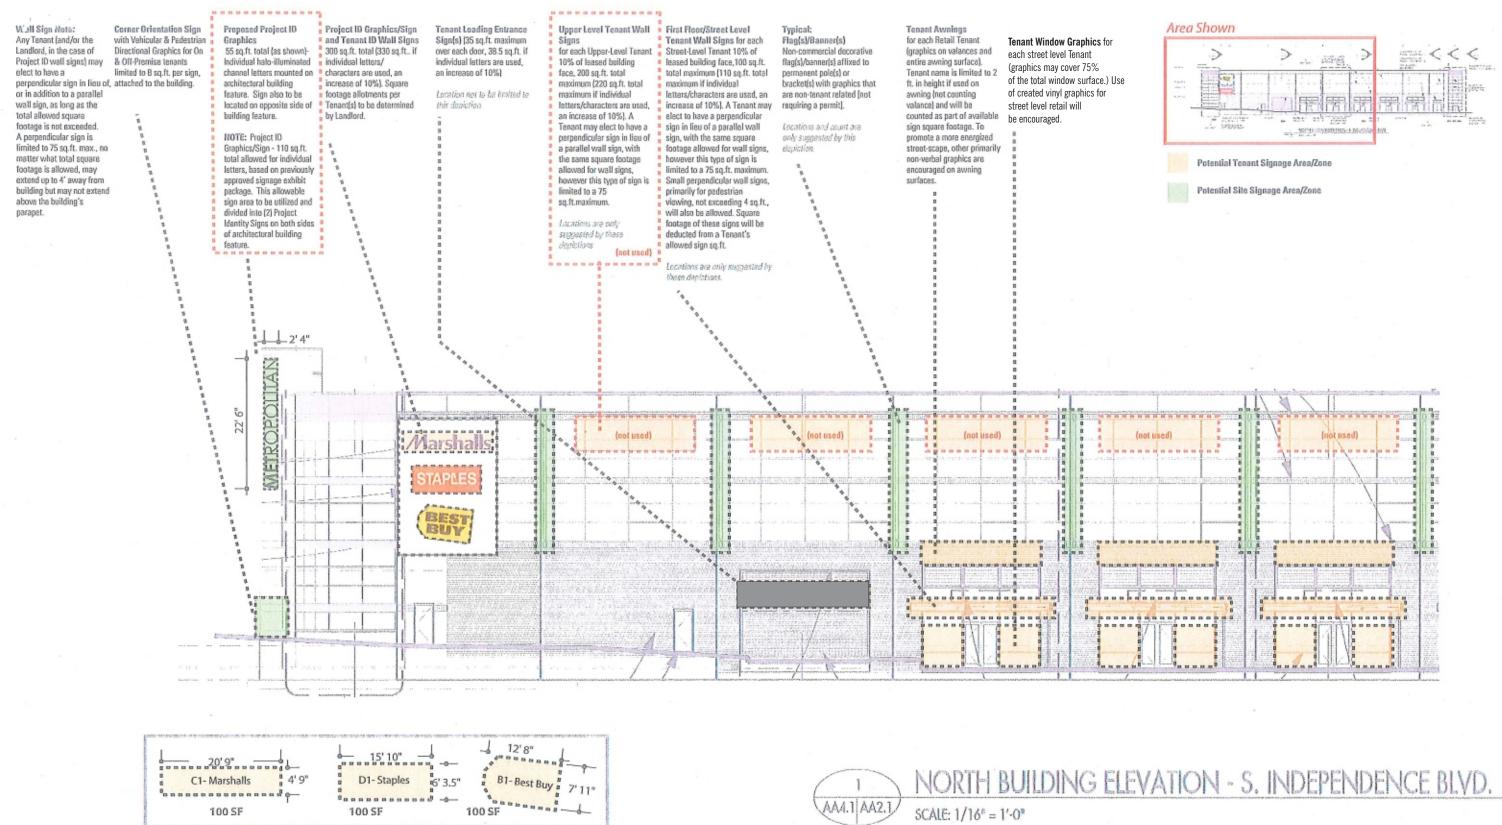

NORTH BUILDING ELEVATION - S. INDEPENDENCE BLVD. 1 A4.1 AA2.1

SCALE: 1/16" = 1'-0"

| ROVAL                                                | ISSUE DATE | SIGN TYPE | PAGE |
|------------------------------------------------------|------------|-----------|------|
| nges & Resubmittal:<br>roved with Changes:<br>roved: | 12.05.07   |           | 6    |

Tenant Wall Signs for each Tenant, 10% of leased building face, 100sq.ft. total maximum per "level" (for each lower- and upper- level Tenant in any true 2-story structure) OR an aggregate total square footage maximum of 200sq. ft. for Tenants of any building appearing to be 2-stories but actually having only one. In all instances, any sign is limited to 100sq.ft. (If individual letters/characters are used, a sign may increase the allowed square footage by 10%). A Tenant may elect to have a perpendicular sign in lieu of, or in addition to a parallel wall sign, as long as the total allowed square footage is not exceeded. A perpendicular sign is limited to 75 sq.ft.max., no matter what total square footage is allowed. Small perpendicular wall signs, primarily for pedestrian viewing, not exceeding 4 sq.ft., will also be allowed. Square footage of these signs will be deducted from a Tenant's allowed sign sq.ft. Locations are only suggested by these

Tenant Awnings for each Retail Tenant (graphics on valances and entire awning surface). Tenant name is limited to 2 ft. in height if used on awning (not counting valance) and will be counted as part of available sign square footage. To promote a more energized street-scape, other primarily non-verbal graphics are encouraged on awning surfaces.