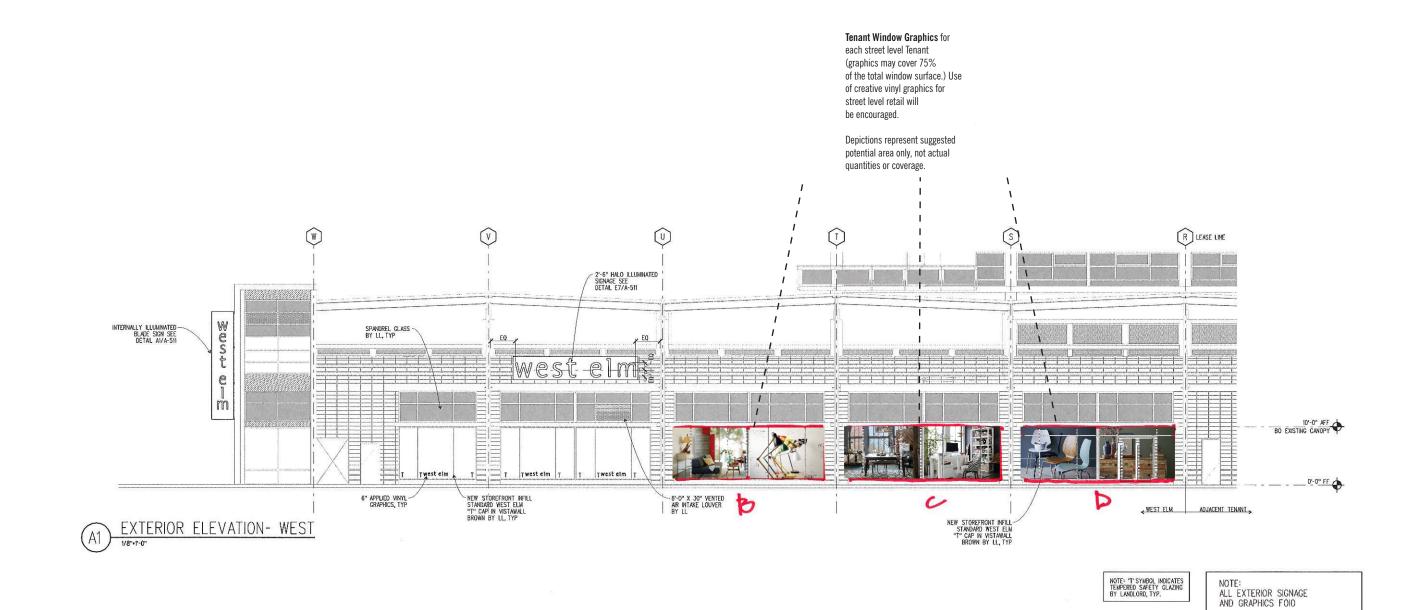

Tenant Wall Signs for each Tenant, 10% of leased building face, 100sq.ft. total maximum per "level" (for each lower- and upper- level Tenant in any true 2-story structure) OR an aggregate total square footage maximum of 200sq. ft. for Tenants of any building appearing to be 2-stories but actually having only one. In all instances, any sign is limited to 100sq.ft. (If individual letters/characters are used, a sign may increase the allowed square footage by 10%). A Tenant may elect to have a perpendicular sign in lieu of, or in addition to a parallel wall sign, as long as the total allowed square footage is not exceeded. A perpendicular sign is limited to 75 sq.ft.max., no matter what total square footage is allowed. Small perpendicular wall signs, primarily for pedestrian viewing, not exceeding 4 sq.ft., will also be allowed. Square footage of these signs will be deducted from a Tenant's allowed sign sq.ft. Locations are only suggested by these

Tenant Awnings for each Retail Tenant (graphics on valances and entire awning surface). Tenant name is limited to 2 ft. in height if used on awning (not counting valance) and will be counted as part of available sign square footage. To promote a more energized street-scape, other primarily non-verbal graphics are encouraged on awning surfaces.

Potential Tenant Signage Area/Zone

Potential Site Signage by Area/Zone

| APPROVAL                                                      | ISSUE DATE | SIGN TYPE | PAGE |
|---------------------------------------------------------------|------------|-----------|------|
| Changes & Resubmittal:<br>Approved with Changes:<br>Approved: | 12.05.07   |           | 29   |