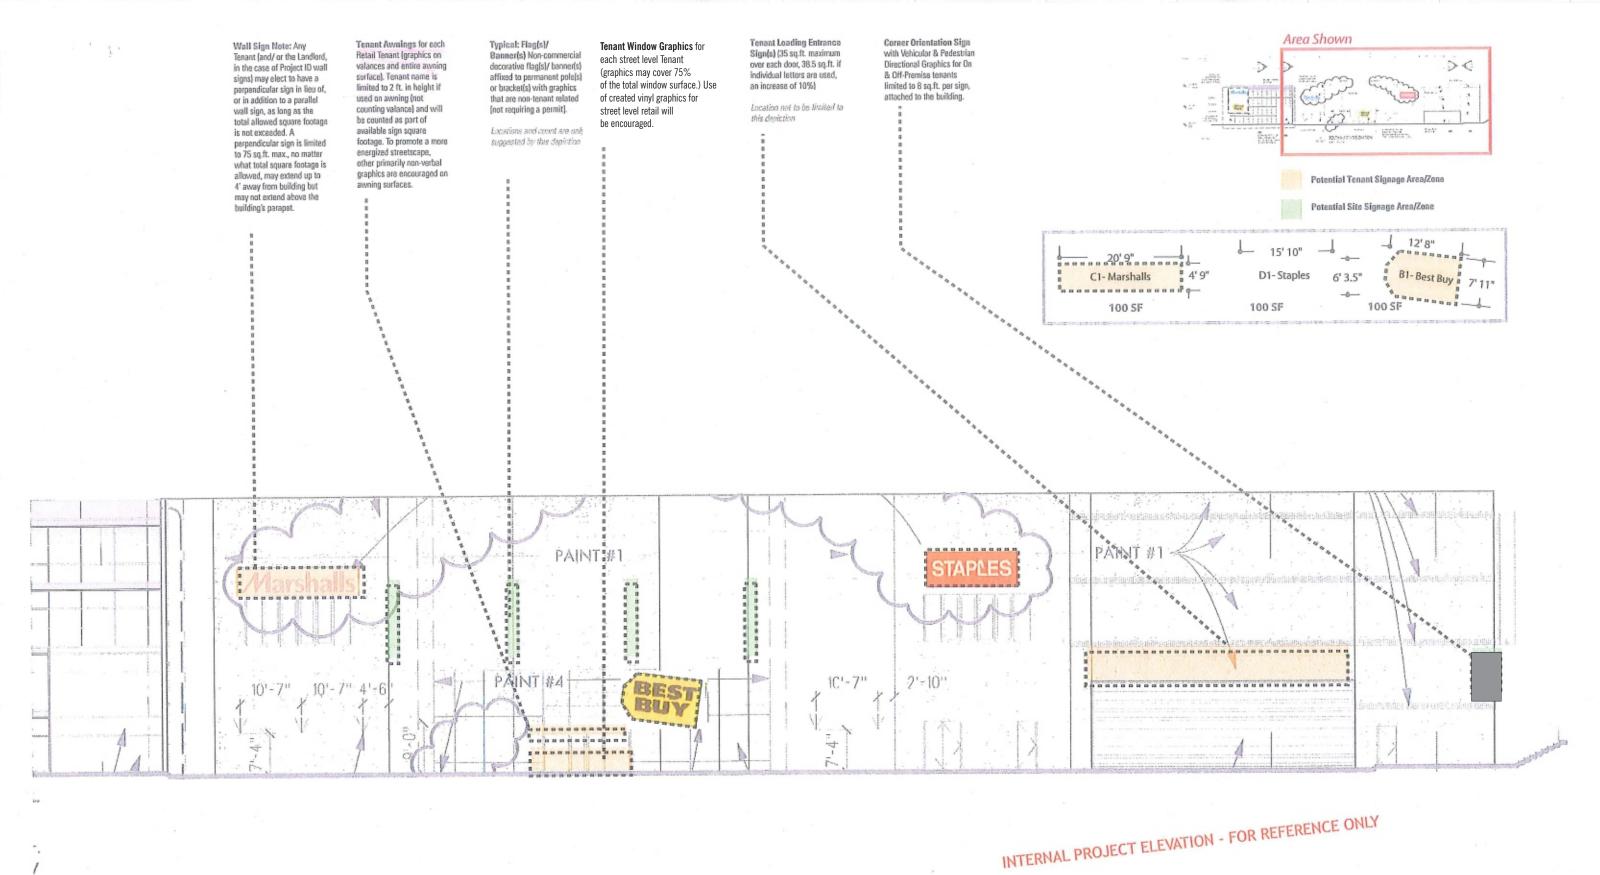

Tenant Wall Signs for each Tenant, 10% of leased building face, 100sq.ft. total maximum per "level" (for each lower- and upper- level Tenant in any true 2-story structure) OR an aggregate total square footage maximum of 200sq. ft. for Tenants of any building appearing to be 2-stories but actually having only one. In all instances, any sign is limited to 100sq.ft. (If individual letters/characters are used, a sign may increase the allowed square footage by 10%). A Tenant may elect to have a perpendicular sign in lieu of, or in addition to a parallel wall sign, as long as the total allowed square footage is not exceeded. A perpendicular sign is limited to 75 sq.ft.max., no matter what total square footage is allowed. Small perpendicular wall signs, primarily for pedestrian viewing, not exceeding 4 sq.ft., will also be allowed. Square footage of these signs will be deducted from a Tenant's allowed sign sq.ft. Locations are only suggested by these

Tenant Awnings for each Retail Tenant (graphics on valances and entire awning surface). Tenant name is limited to 2 ft. in height if used on awning (not counting valance) and will be counted as part of available sign square footage. To promote a more energized street-scape, other primarily non-verbal graphics are encouraged on awning surfaces.