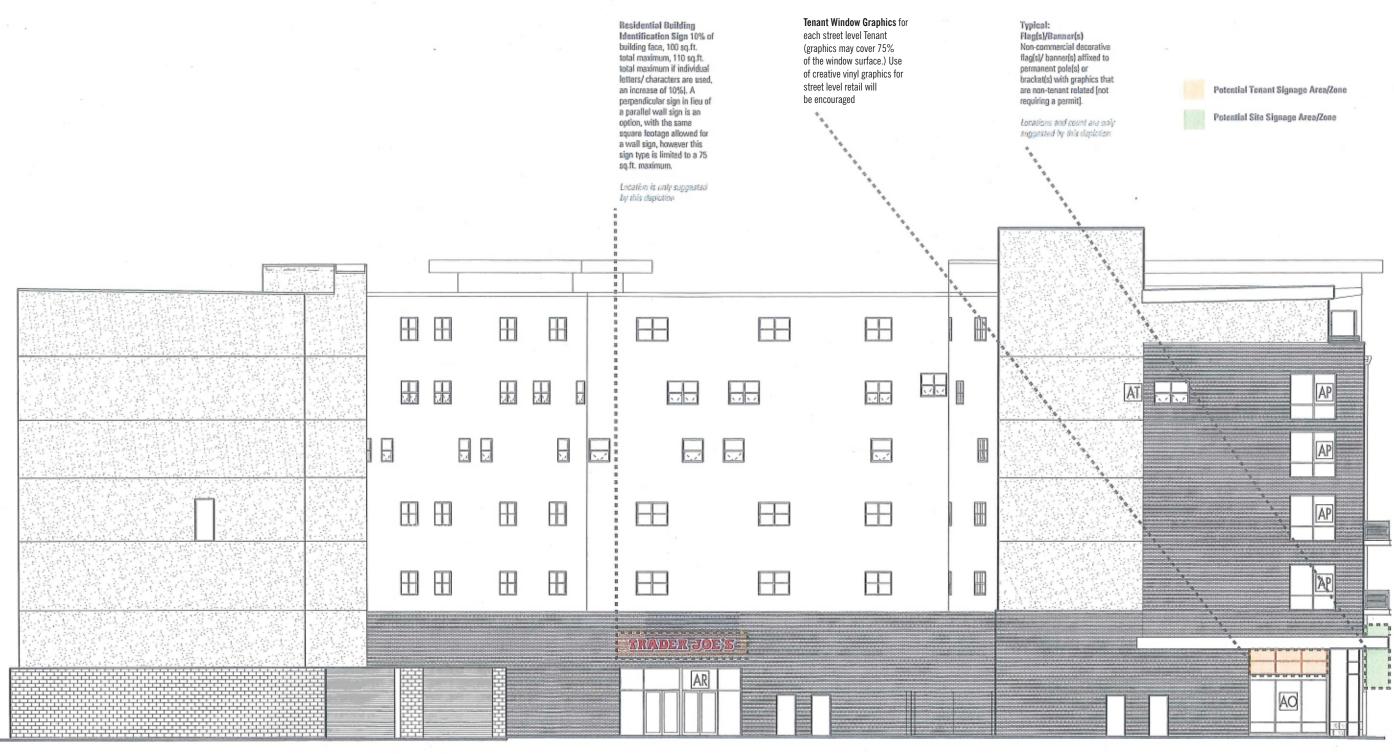

|           |      |  |
|                     |            |           |      |  |
|                     |            |           |      |  |
|                     |            |           |      |  |
|                     |            |           |      |  |
|                     |            |           |      |  |
|                     |            |           |      |  |
|                     |            |           |      |  |
|                     |            |           |      |  |
|                     |            |           |      |  |
|                     |            |           |      |  |
|                     |            |           |      |  |
|                     |            |           |      |  |
|                     |            |           |      |  |



#### NOTE: GARAGE SECTION NOT SHOWN FOR CLARITY







## INTERNAL PROJECT ELEVATION - FOR REFERENCE ONLY

| ROVAL                                                | ISSUE DATE | SIGN TYPE | PAGE |
|------------------------------------------------------|------------|-----------|------|
| nges & Resubmittal:<br>raved with Changes:<br>raved: | 12.05.07   |           | 20   |







AL - CARGE

| ,                                                    |            |           |      |  |
|------------------------------------------------------|------------|-----------|------|--|
| ROVAL                                                | ISSUE DATE | SIGN TYPE | PAGE |  |
| nges & Resubmittal:<br>roved with Changes:<br>roved; | 12.05.07   |           | 21   |  |



SCALE: 1/16" = 1'-0"



| toval