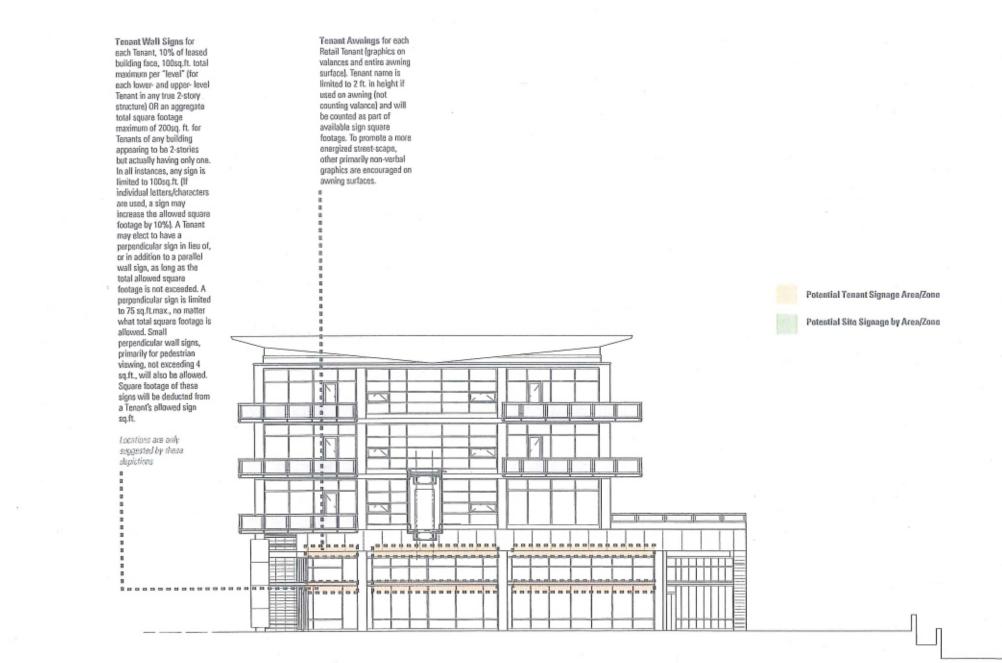

Potential Tenant Signage Area/Zone

Potential Site Signage by Area/Zone

BLDG. E EAST ELEVATION EFA4.1 SCALE: 1"=20'

Tenant Wall Signs for each Tenant, 10% of leased building face, 100sq.ft. total maximum per "level" (for each lower- and upper- level Tenant in any true 2-story structure) OR an aggregate total square footage maximum of 200sq. ft. for Tenants of any building appearing to be 2-stories but actually having only one. In all instances, any sign is limited to 100sq.ft. (If individual letters/characters are used, a sign may increase the allowed square footage by 10%). A Tenant may elect to have a perpendicular sign in lieu of, or in addition to a parallel wall sign, as long as the total allowed square footage is not exceeded. A perpendicular sign is limited to 75 sq.ft.max., no matter what total square footage is allowed. Small perpendicular wall signs, primarily for pedestrian viewing, not exceeding 4 sq.ft., will also be allowed. Square footage of these signs will be deducted from a Tenant's allowed sign sq.ft. Locations are only suggested by these

Tenant Awnings for each Retail Tenant (graphics on valances and entire awning surface). Tenant name is limited to 2 ft. in height if used on awning (not counting valance) and will be counted as part of available sign square footage. To promote a more energized street-scape, other primarily non-verbal graphics are encouraged on awning surfaces.