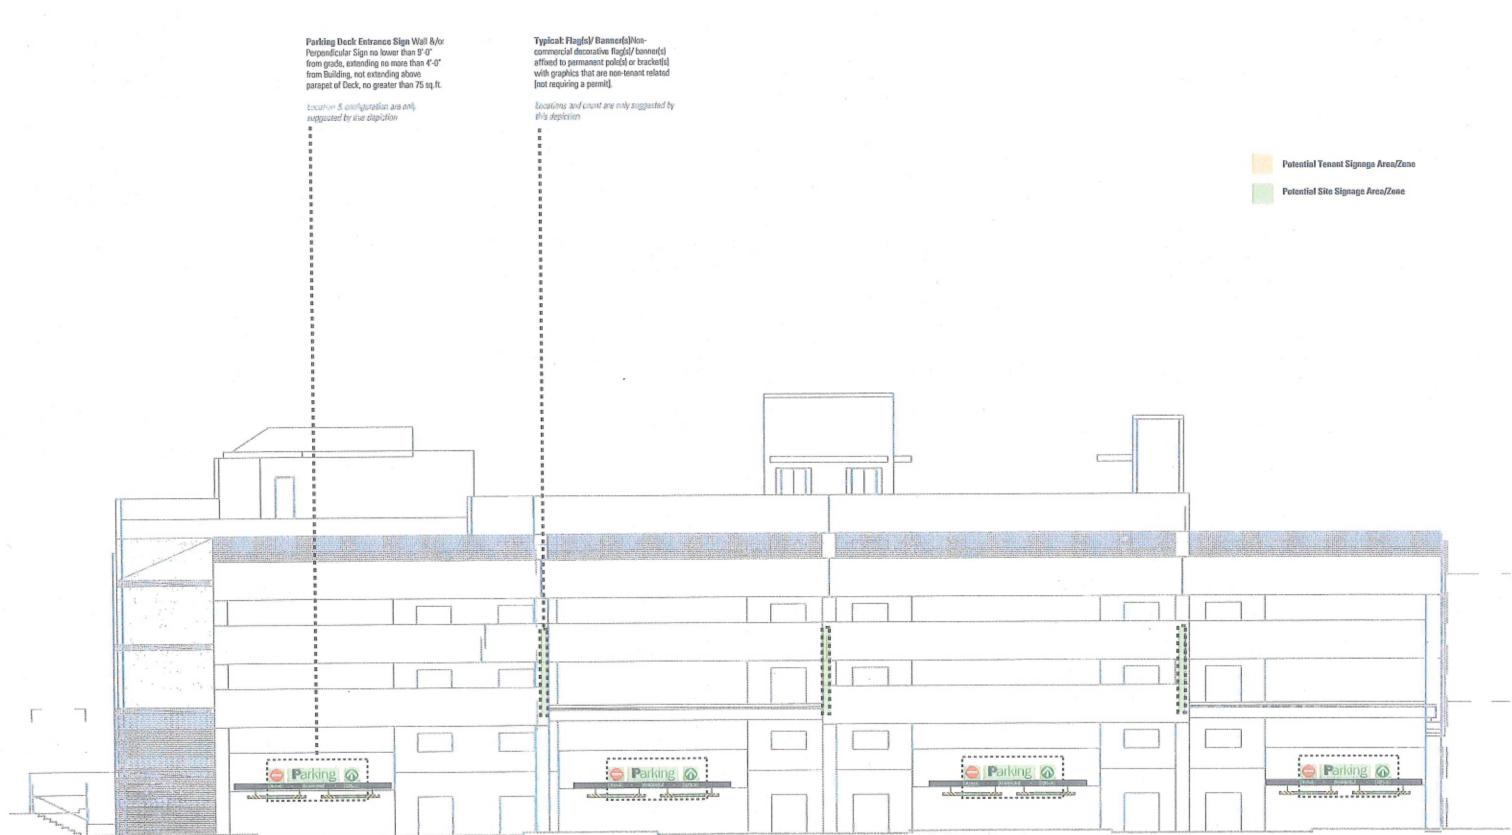

Pedestrian Access **Project Entrance** Sign/Information Kiosk 25 sq.ft. sign not to exceed 12 ft. in height at pedestrian access point adjacent to Greenway.

Locations & configurations on "Atain Street" not to be limited to this depiction