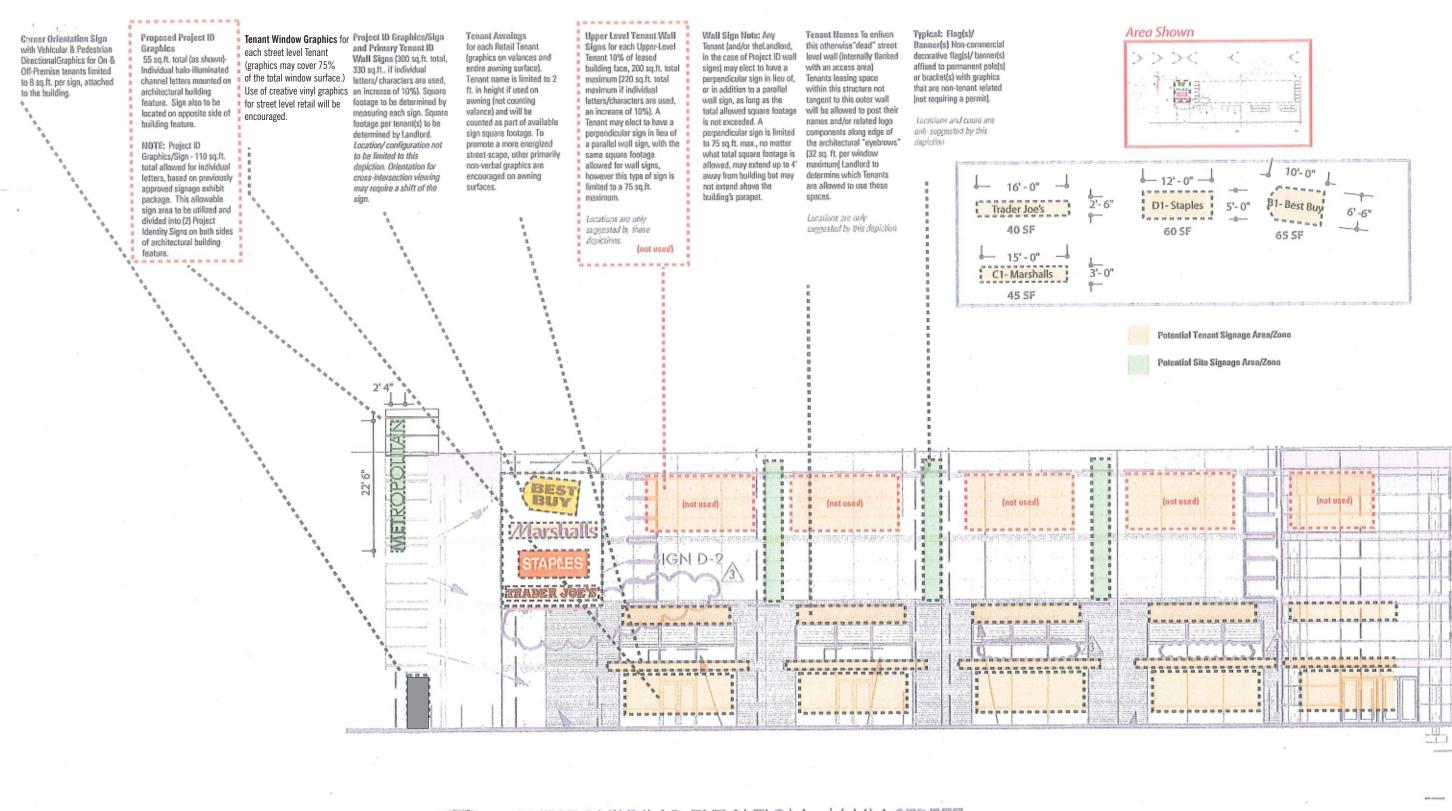

Tenant Wall Signs for each Tenant, 10% of leased building face, 100sq.ft. total maximum per "level" (for each lower- and upper- level Tenant in any true 2-story structure) OR an aggregate total square footage maximum of 200sq. ft. for Tenants of any building appearing to be 2-stories but actually having only one. In all instances, any sign is limited to 100sq.ft. (If individual letters/characters are used, a sign may increase the allowed square footage by 10%). A Tenant may elect to have a perpendicular sign in lieu of, or in addition to a parallel wall sign, as long as the total allowed square footage is not exceeded. A perpendicular sign is limited to 75 sq.ft.max., no matter what total square footage is allowed. Small perpendicular wall signs, primarily for pedestrian viewing, not exceeding 4 sq.ft., will also be allowed. Square footage of these signs will be deducted from a Tenant's allowed sign sq.ft. Locations are only suggested by these

Tenant Awnings for each Retail Tenant (graphics on valances and entire awning surface). Tenant name is limited to 2 ft. in height if used on awning (not counting valance) and will be counted as part of available sign square footage. To promote a more energized street-scape, other primarily non-verbal graphics are encouraged on awning surfaces.