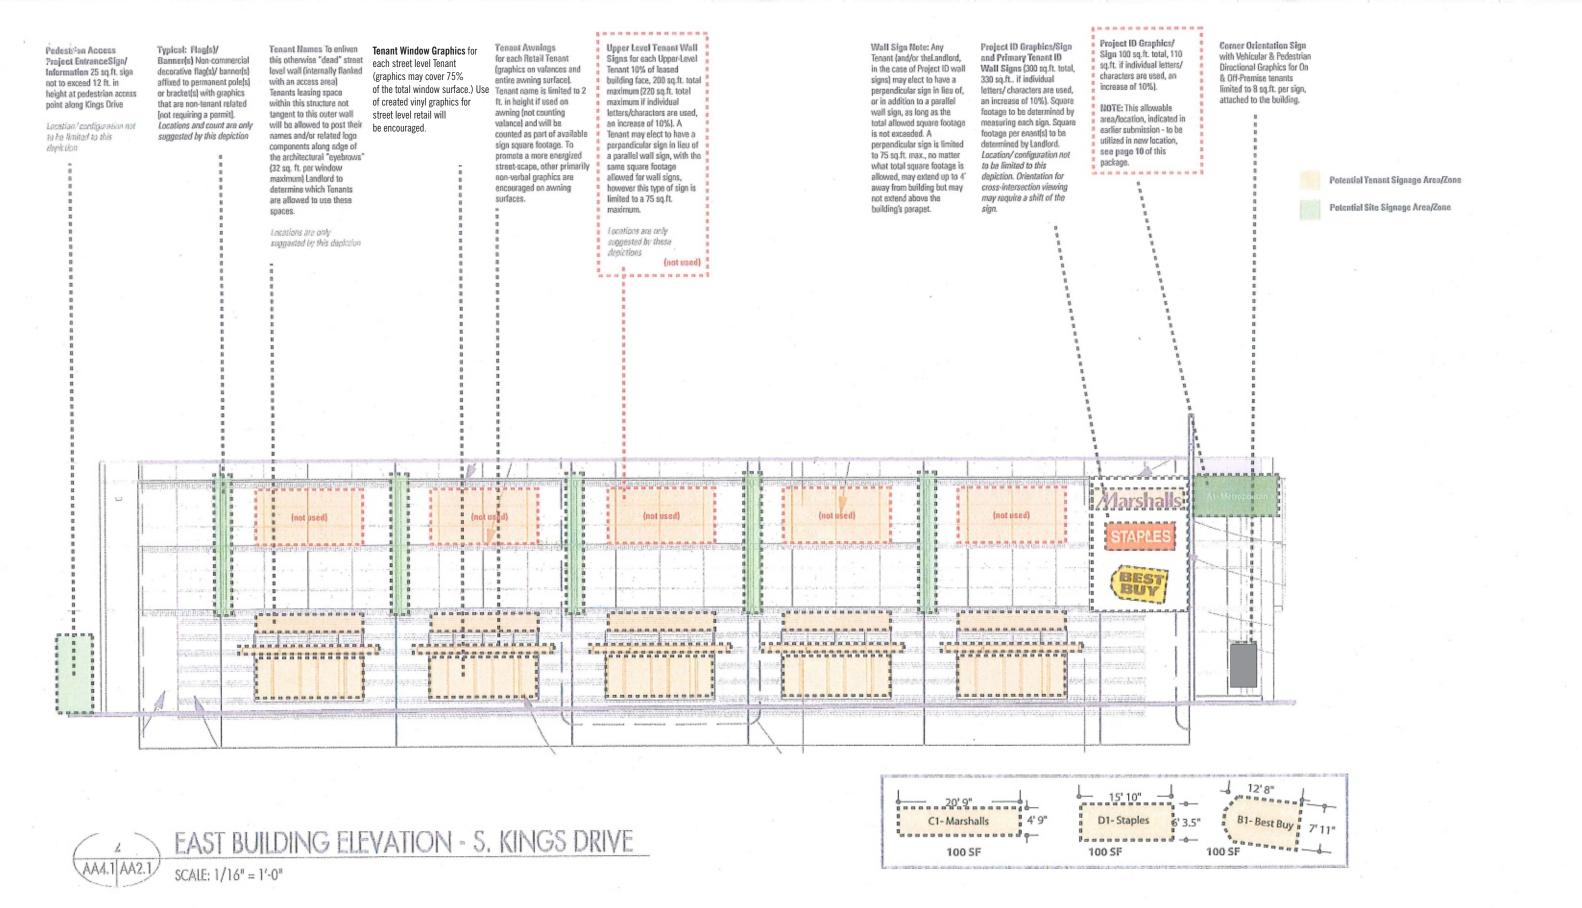

Tenant Wall Signs for each Tenant, 10% of leased building face, 100sq.ft. total maximum per "level" (for each lower- and upper- level Tenant in any true 2-story structure) OR an aggregate total square footage maximum of 200sq. ft. for Tenants of any building appearing to be 2-stories but actually having only one. In all instances, any sign is limited to 100sq.ft. (If individual letters/characters are used, a sign may increase the allowed square footage by 10%). A Tenant may elect to have a perpendicular sign in lieu of, or in addition to a parallel wall sign, as long as the total allowed square footage is not exceeded. A perpendicular sign is limited to 75 sq.ft.max., no matter what total square footage is allowed. Small perpendicular wall signs, primarily for pedestrian viewing, not exceeding 4 sq.ft., will also be allowed. Square footage of these signs will be deducted from a Tenant's allowed sign sq.ft. Locations are only suggested by these

Tenant Awnings for each Retail Tenant (graphics on valances and entire awning surface). Tenant name is limited to 2 ft. in height if used on awning (not counting valance) and will be counted as part of available sign square footage. To promote a more energized street-scape, other primarily non-verbal graphics are encouraged on awning surfaces.

Pedestrian Access **Project Entrance** Sign/Information Kiosk 25 sq.ft. sign not to exceed 12 ft. in height at pedestrian access point adjacent to Greenway.

Locations & configurations on "Atain Street" not to be limited to this depiction