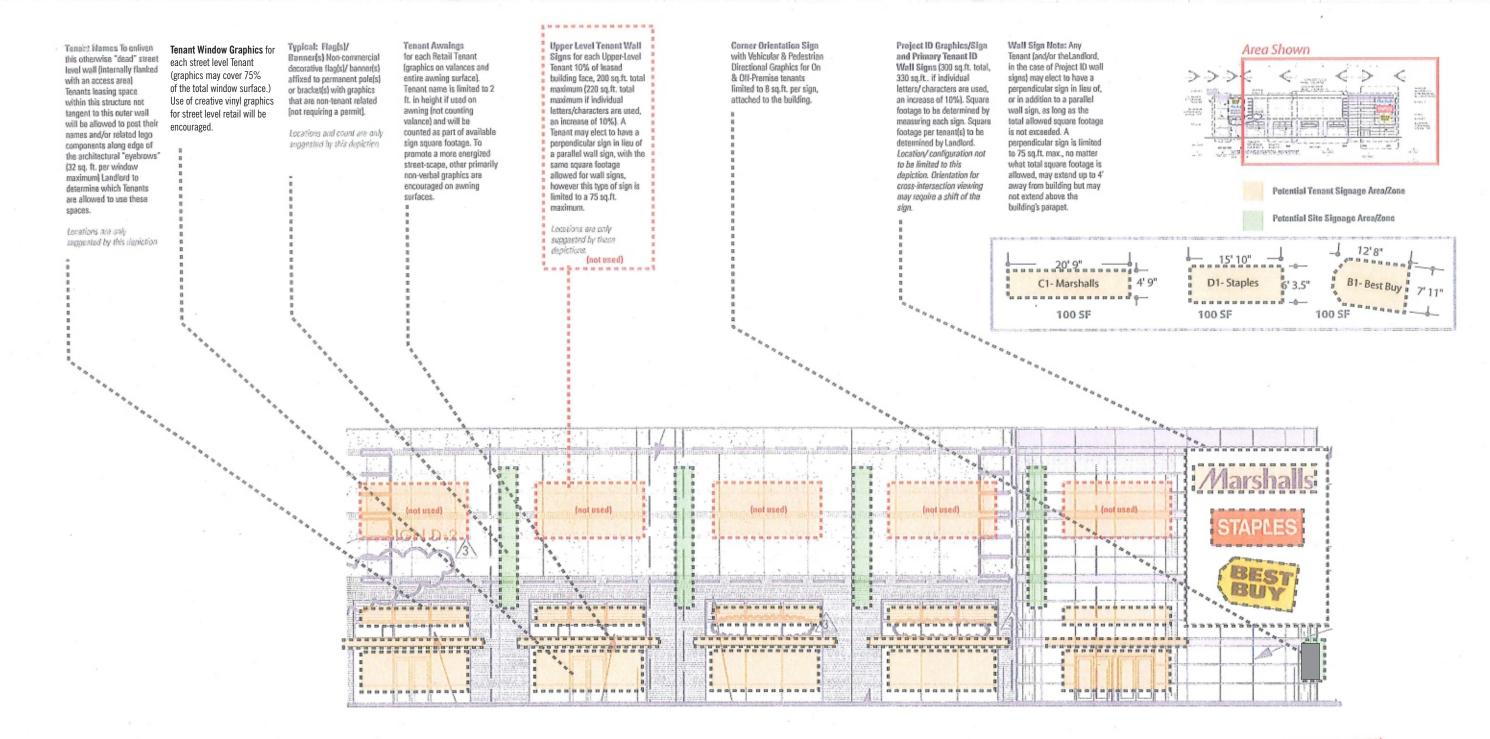

Tenant Wall Signs for each Tenant, 10% of leased building face, 100sq.ft. total maximum per "level" (for each lower- and upper- level Tenant in any true 2-story structure) OR an aggregate total square footage maximum of 200sq. ft. for Tenants of any building appearing to be 2-stories but actually having only one. In all instances, any sign is limited to 100sq.ft. (If individual letters/characters are used, a sign may increase the allowed square footage by 10%). A Tenant may elect to have a perpendicular sign in lieu of, or in addition to a parallel wall sign, as long as the total allowed square footage is not exceeded. A perpendicular sign is limited to 75 sq.ft.max., no matter what total square footage is allowed. Small perpendicular wall signs, primarily for pedestrian viewing, not exceeding 4 sq.ft., will also be allowed. Square footage of these signs will be deducted from a Tenant's allowed sign sq.ft. Locations are only suggested by these

Tenant Awnings for each Retail Tenant (graphics on valances and entire awning surface). Tenant name is limited to 2 ft. in height if used on awning (not counting valance) and will be counted as part of available sign square footage. To promote a more energized street-scape, other primarily non-verbal graphics are encouraged on awning surfaces.