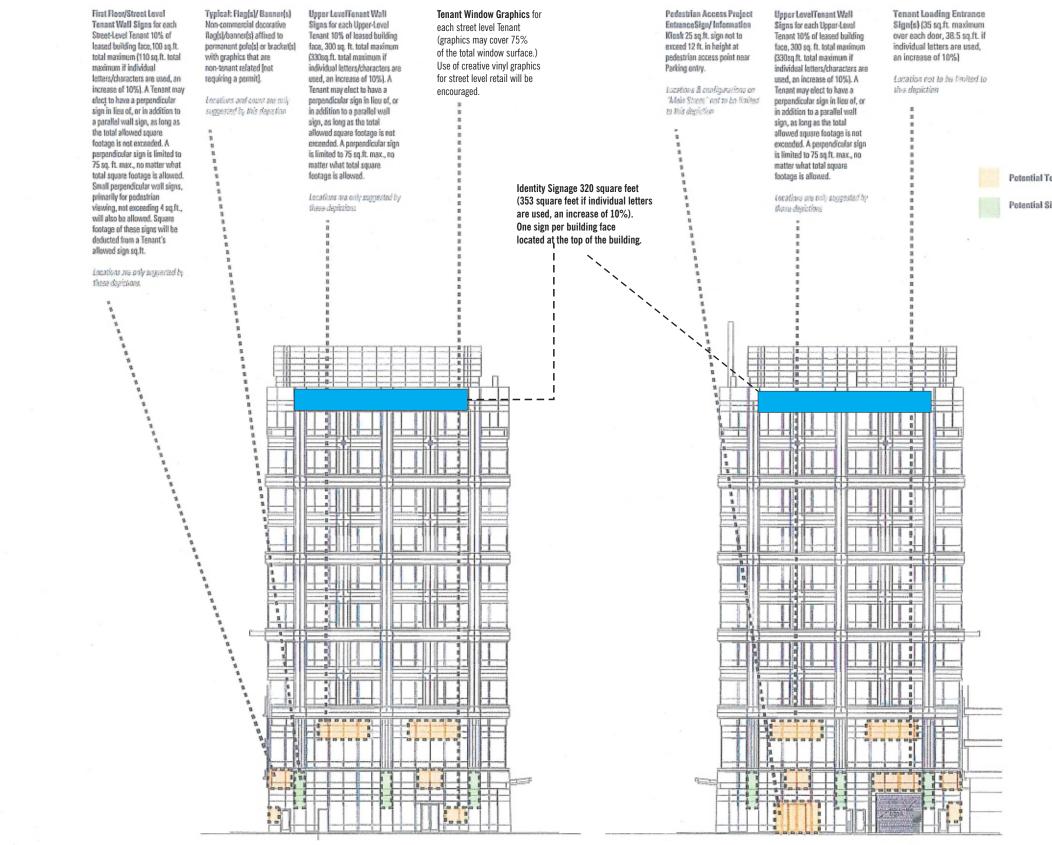

Tenant Wall Signs for each Tenant, 10% of leased building face, 100sq.ft. total maximum per "level" (for each lower- and upper- level Tenant in any true 2-story structure) OR an aggregate total square footage maximum of 200sq. ft. for Tenants of any building appearing to be 2-stories but actually having only one. In all instances, any sign is limited to 100sq.ft. (If individual letters/characters are used, a sign may increase the allowed square footage by 10%). A Tenant may elect to have a perpendicular sign in lieu of, or in addition to a parallel wall sign, as long as the total allowed square footage is not exceeded. A perpendicular sign is limited to 75 sq.ft.max., no matter what total square footage is allowed. Small perpendicular wall signs, primarily for pedestrian viewing, not exceeding 4 sq.ft., will also be allowed. Square footage of these signs will be deducted from a Tenant's allowed sign sq.ft. Locations are only suggested by these

Tenant Awnings for each Retail Tenant (graphics on valances and entire awning surface). Tenant name is limited to 2 ft. in height if used on awning (not counting valance) and will be counted as part of available sign square footage. To promote a more energized street-scape, other primarily non-verbal graphics are encouraged on awning surfaces.

Pedestrian Access **Project Entrance** Sign/Information Kiosk 25 sq.ft. sign not to exceed 12 ft. in height at pedestrian access point adjacent to Greenway.

Locations & configurations on "Atain Street" not to be limited to this depiction