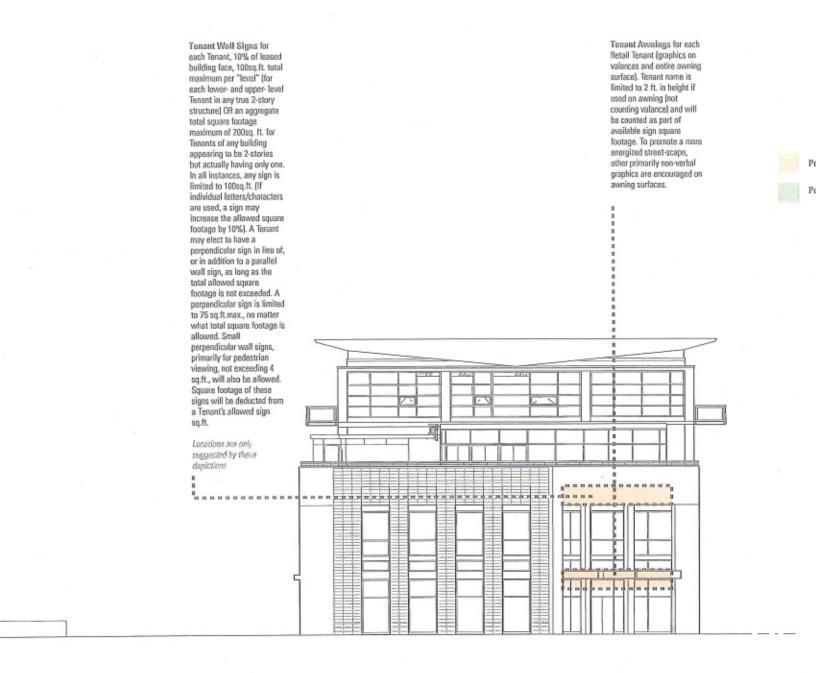

Tenant Wall Signs for each Tenant, 10% of leased building face, 100sq.ft. total maximum per "level" (for each lower- and upper- level Tenant in any true 2-story structure) OR an aggregate total square footage maximum of 200sq. ft. for Tenants of any building appearing to be 2-stories but actually having only one. In all instances, any sign is limited to 100sq.ft. (If individual letters/characters are used, a sign may increase the allowed square footage by 10%). A Tenant may elect to have a perpendicular sign in lieu of, or in addition to a parallel wall sign, as long as the total allowed square footage is not exceeded. A perpendicular sign is limited to 75 sq.ft.max., no matter what total square footage is allowed. Small perpendicular wall signs, primarily for pedestrian viewing, not exceeding 4 sq.ft., will also be allowed. Square footage of these signs will be deducted from a Tenant's allowed sign sq.ft. Locations are only suggested by these

Tenant Awnings for each Retail Tenant (graphics on valances and entire awning surface). Tenant name is limited to 2 ft. in height if used on awning (not counting valance) and will be counted as part of available sign square footage. To promote a more energized street-scape, other primarily non-verbal graphics are encouraged on awning surfaces.