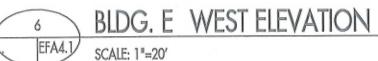

Tenant Wall Signs for each Tenant, 10% of leased building face, 100sq.ft. total maximum per "level" (for each lower- and upper- level Tenant in any true 2-story structure) OR an aggregate total square footage maximum of 200sq. ft. for Tenants of any building appearing to be 2-stories but actually having only one. In all instances, any sign is limited to 100sq.ft. (If individual letters/characters are used, a sign may increase the allowed square footage by 10%). A Tenant may elect to have a perpendicular sign in lieu of, or in addition to a parallel wall sign, as long as the total allowed square footage is not exceeded. A perpendicular sign is limited to 75 sq.ft.max., no matter what total square footage is allowed. Small perpendicular wall signs, primarily for pedestrian viewing, not exceeding 4 sq.ft., will also be allowed. Square footage of these signs will be deducted from a Tenant's allowed sign sq.ft. Locations are only suggested by these

Tenant Awnings for each Retail Tenant (graphics on valances and entire awning surface). Tenant name is limited to 2 ft. in height if used on awning (not counting valance) and will be counted as part of available sign square footage. To promote a more energized street-scape, other primarily non-verbal graphics are encouraged on awning surfaces.

Potential Tenant Signage Area/Zone

Potential Site Signage by Area/Zone

| APPROVAL                                                      | ISSUE DATE | SIGN TYPE | PAGE |
|---------------------------------------------------------------|------------|-----------|------|
| Changes & Resubmittal:<br>Approved with Changes:<br>Approved: | 12.05.07   |           | 29   |