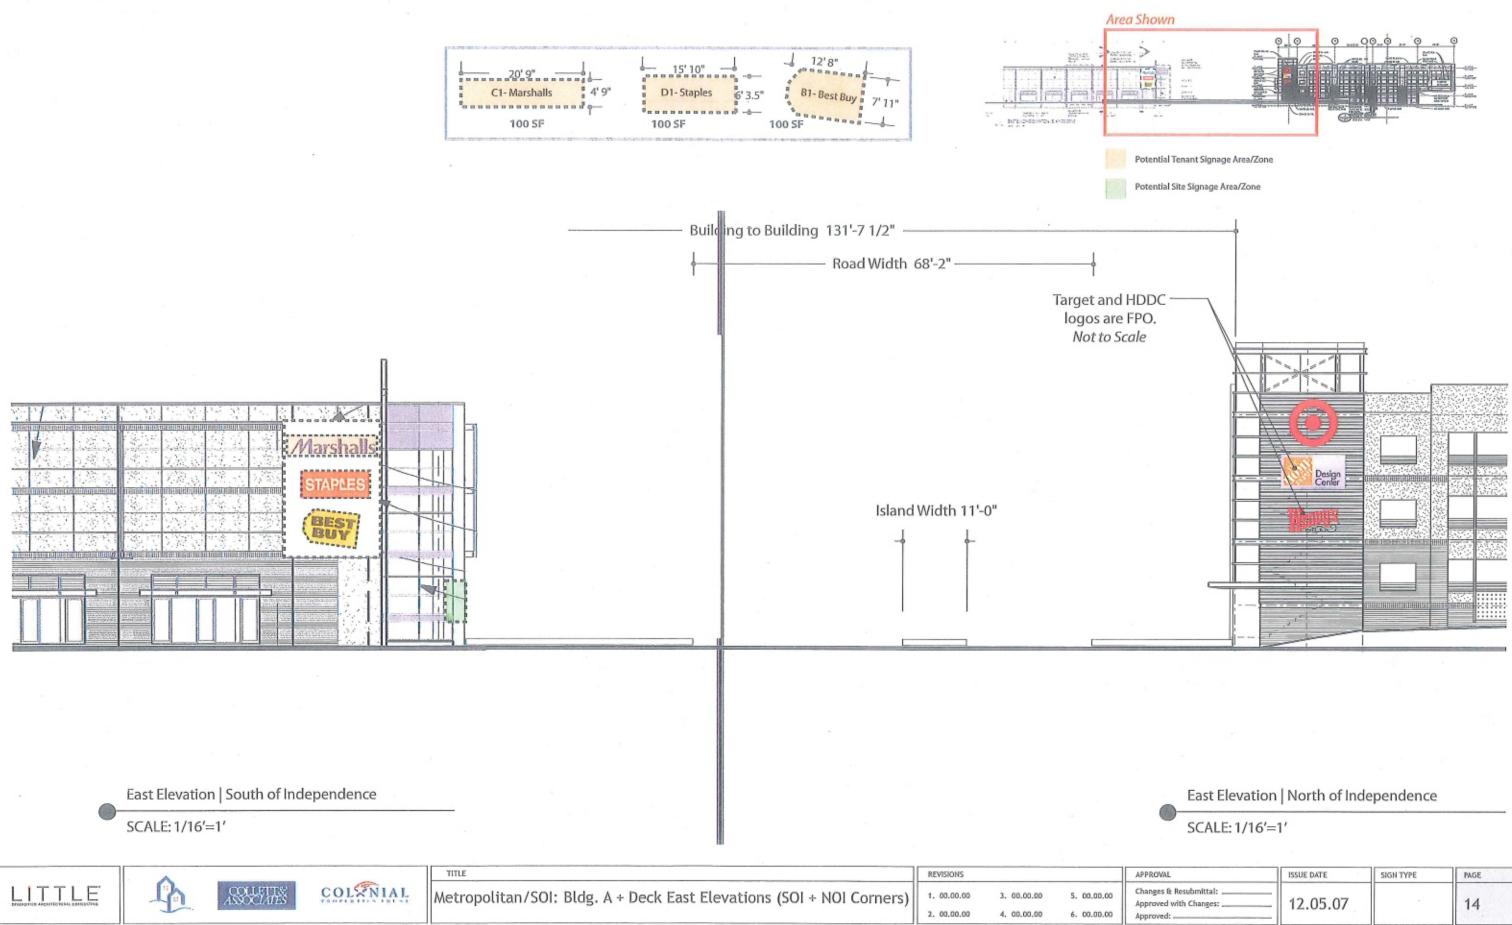

| ROVAL                                                | ISSUE DATE | SIGN TYPE | PAGE |
|------------------------------------------------------|------------|-----------|------|
| nges & Resubmittal:<br>roved with Changes:<br>roved: | 12.05.07   |           | 14   |