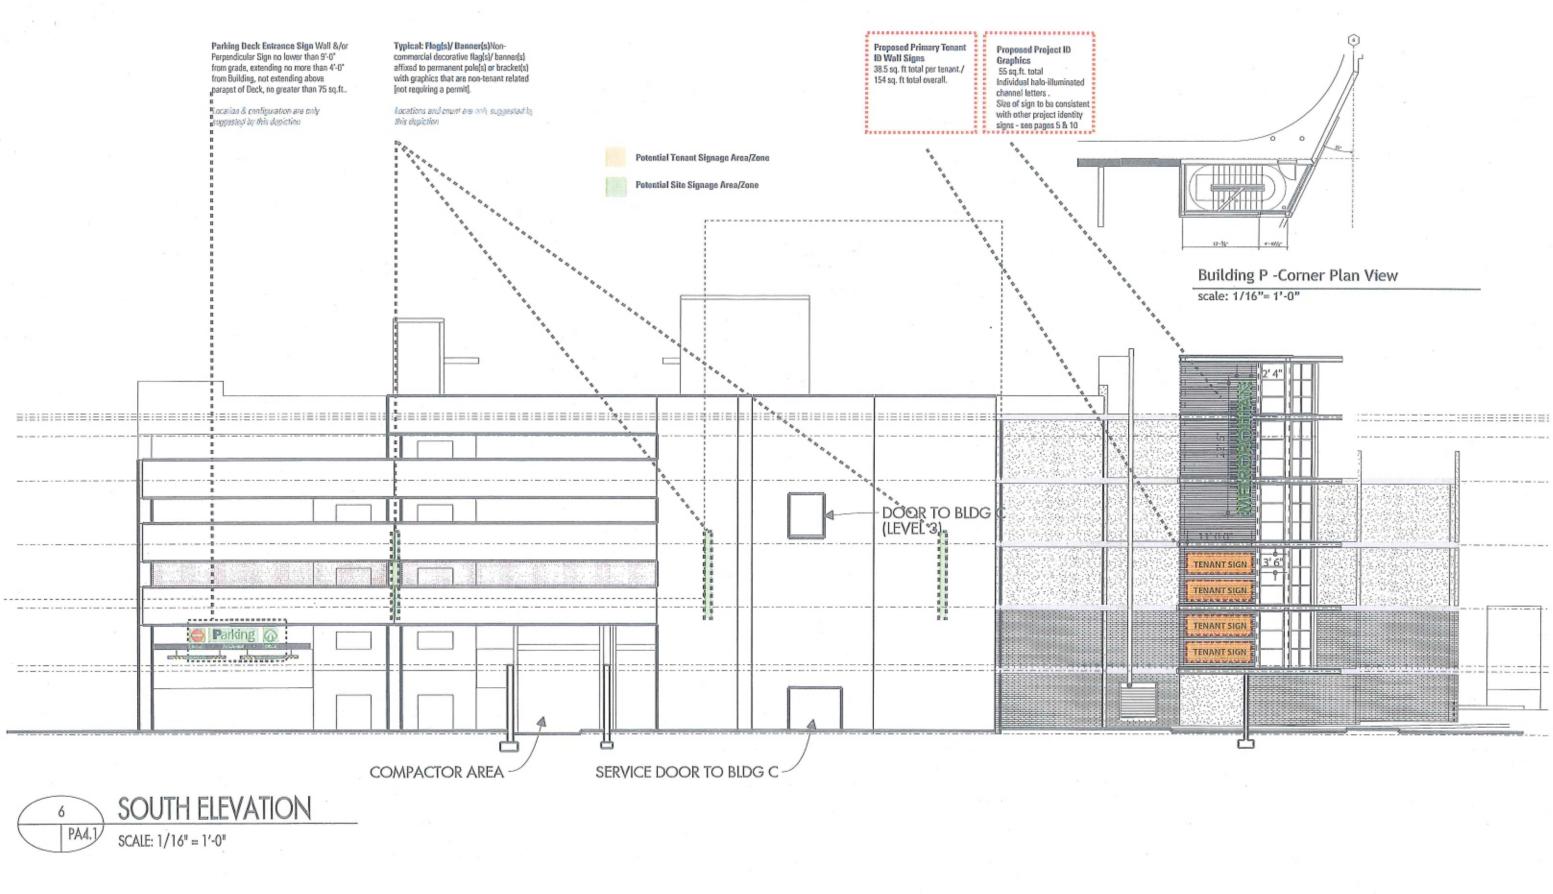

Tenant Wall Signs for each Tenant, 10% of leased building face, 100sq.ft. total maximum per "level" (for each lower- and upper- level Tenant in any true 2-story structure) OR an aggregate total square footage maximum of 200sq. ft. for Tenants of any building appearing to be 2-stories but actually having only one. In all instances, any sign is limited to 100sq.ft. (If individual letters/characters are used, a sign may increase the allowed square footage by 10%). A Tenant may elect to have a perpendicular sign in lieu of, or in addition to a parallel wall sign, as long as the total allowed square footage is not exceeded. A perpendicular sign is limited to 75 sq.ft.max., no matter what total square footage is allowed. Small perpendicular wall signs, primarily for pedestrian viewing, not exceeding 4 sq.ft., will also be allowed. Square footage of these signs will be deducted from a Tenant's allowed sign sq.ft. Locations are only suggested by these

Tenant Awnings for each Retail Tenant (graphics on valances and entire awning surface). Tenant name is limited to 2 ft. in height if used on awning (not counting valance) and will be counted as part of available sign square footage. To promote a more energized street-scape, other primarily non-verbal graphics are encouraged on awning surfaces.