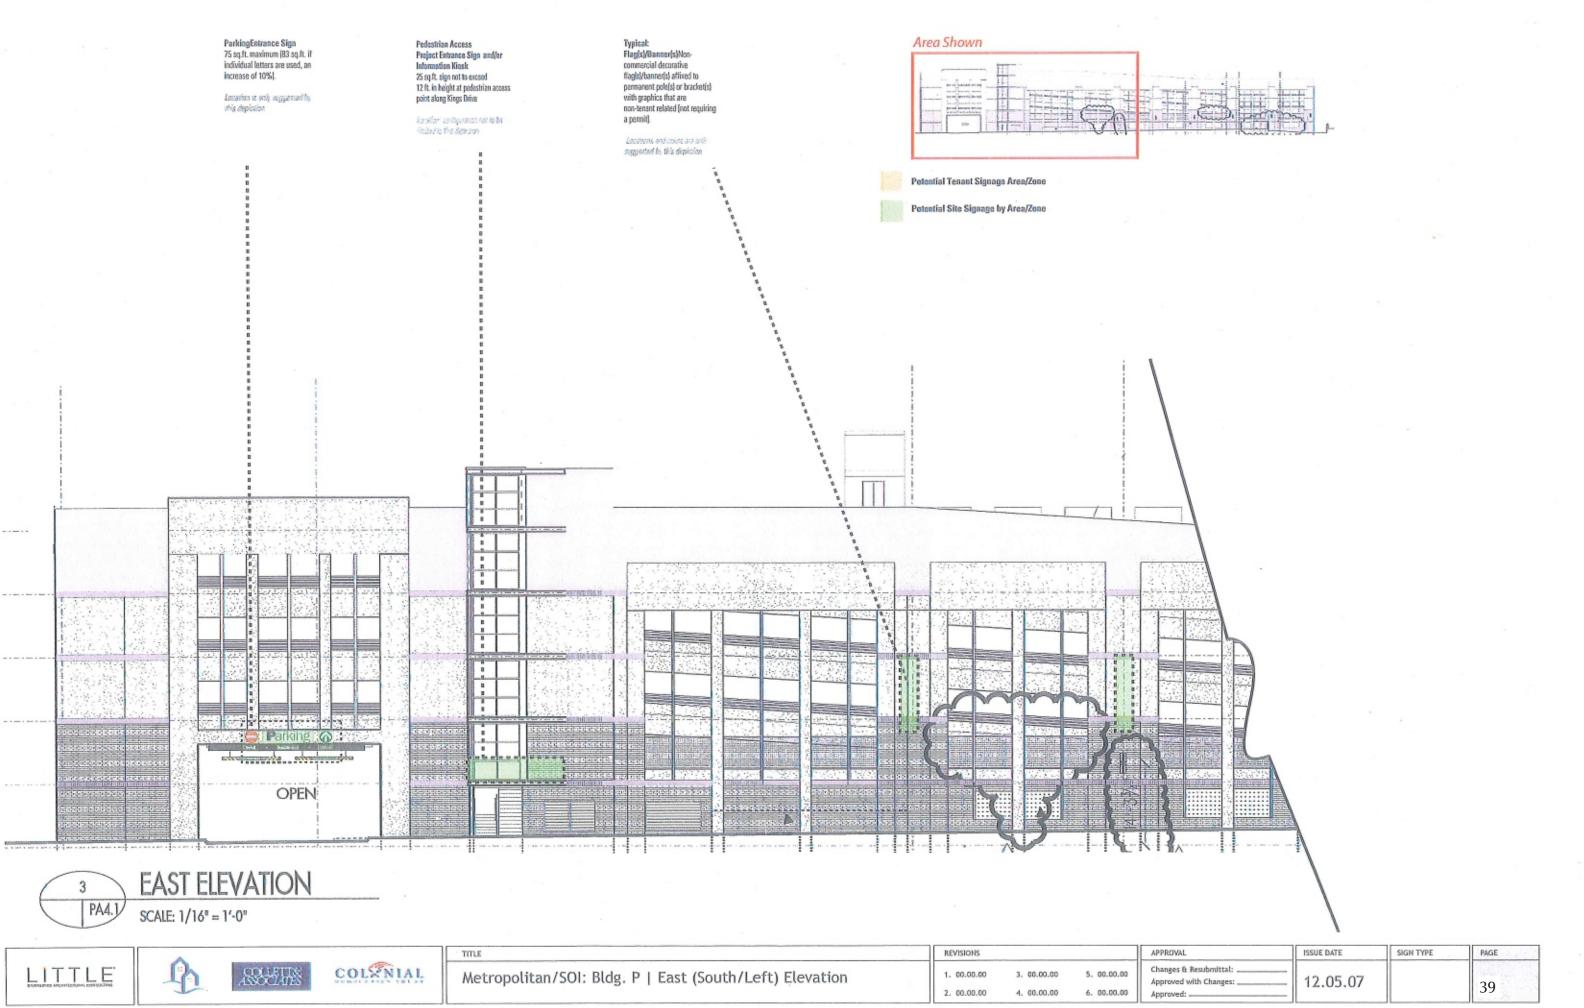

Pedestrian Access **Project Entrance** Sign/Information Kiosk 25 sq.ft. sign not to exceed 12 ft. in height at pedestrian access point adjacent to Greenway.

Locations & configurations on "Atain Street" not to be limited to this depiction