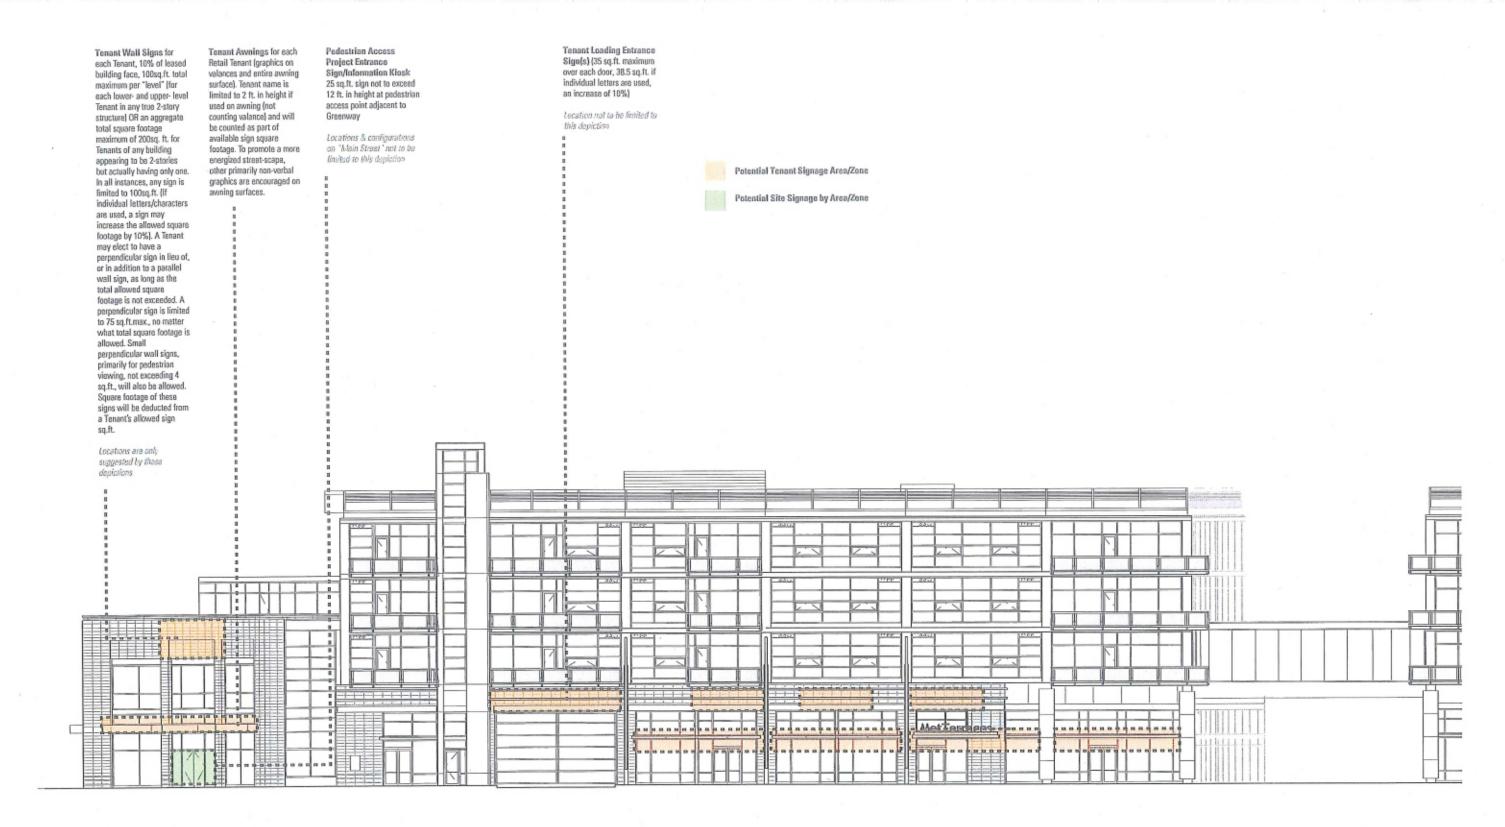

Tenant Wall Signs for each Tenant, 10% of leased building face, 100sq.ft. total maximum per "level" (for each lower- and upper- level Tenant in any true 2-story structure) OR an aggregate total square footage maximum of 200sq. ft. for Tenants of any building appearing to be 2-stories but actually having only one. In all instances, any sign is limited to 100sq.ft. (If individual letters/characters are used, a sign may increase the allowed square footage by 10%). A Tenant may elect to have a perpendicular sign in lieu of, or in addition to a parallel wall sign, as long as the total allowed square footage is not exceeded. A perpendicular sign is limited to 75 sq.ft.max., no matter what total square footage is allowed. Small perpendicular wall signs, primarily for pedestrian viewing, not exceeding 4 sq.ft., will also be allowed. Square footage of these signs will be deducted from a Tenant's allowed sign sq.ft. Locations are only suggested by these

Tenant Awnings for each Retail Tenant (graphics on valances and entire awning surface). Tenant name is limited to 2 ft. in height if used on awning (not counting valance) and will be counted as part of available sign square footage. To promote a more energized street-scape, other primarily non-verbal graphics are encouraged on awning surfaces.

Pedestrian Access **Project Entrance** Sign/Information Kiosk 25 sq.ft. sign not to exceed 12 ft. in height at pedestrian access point adjacent to Greenway.

Locations & configurations on "Atain Street" not to be limited to this depiction