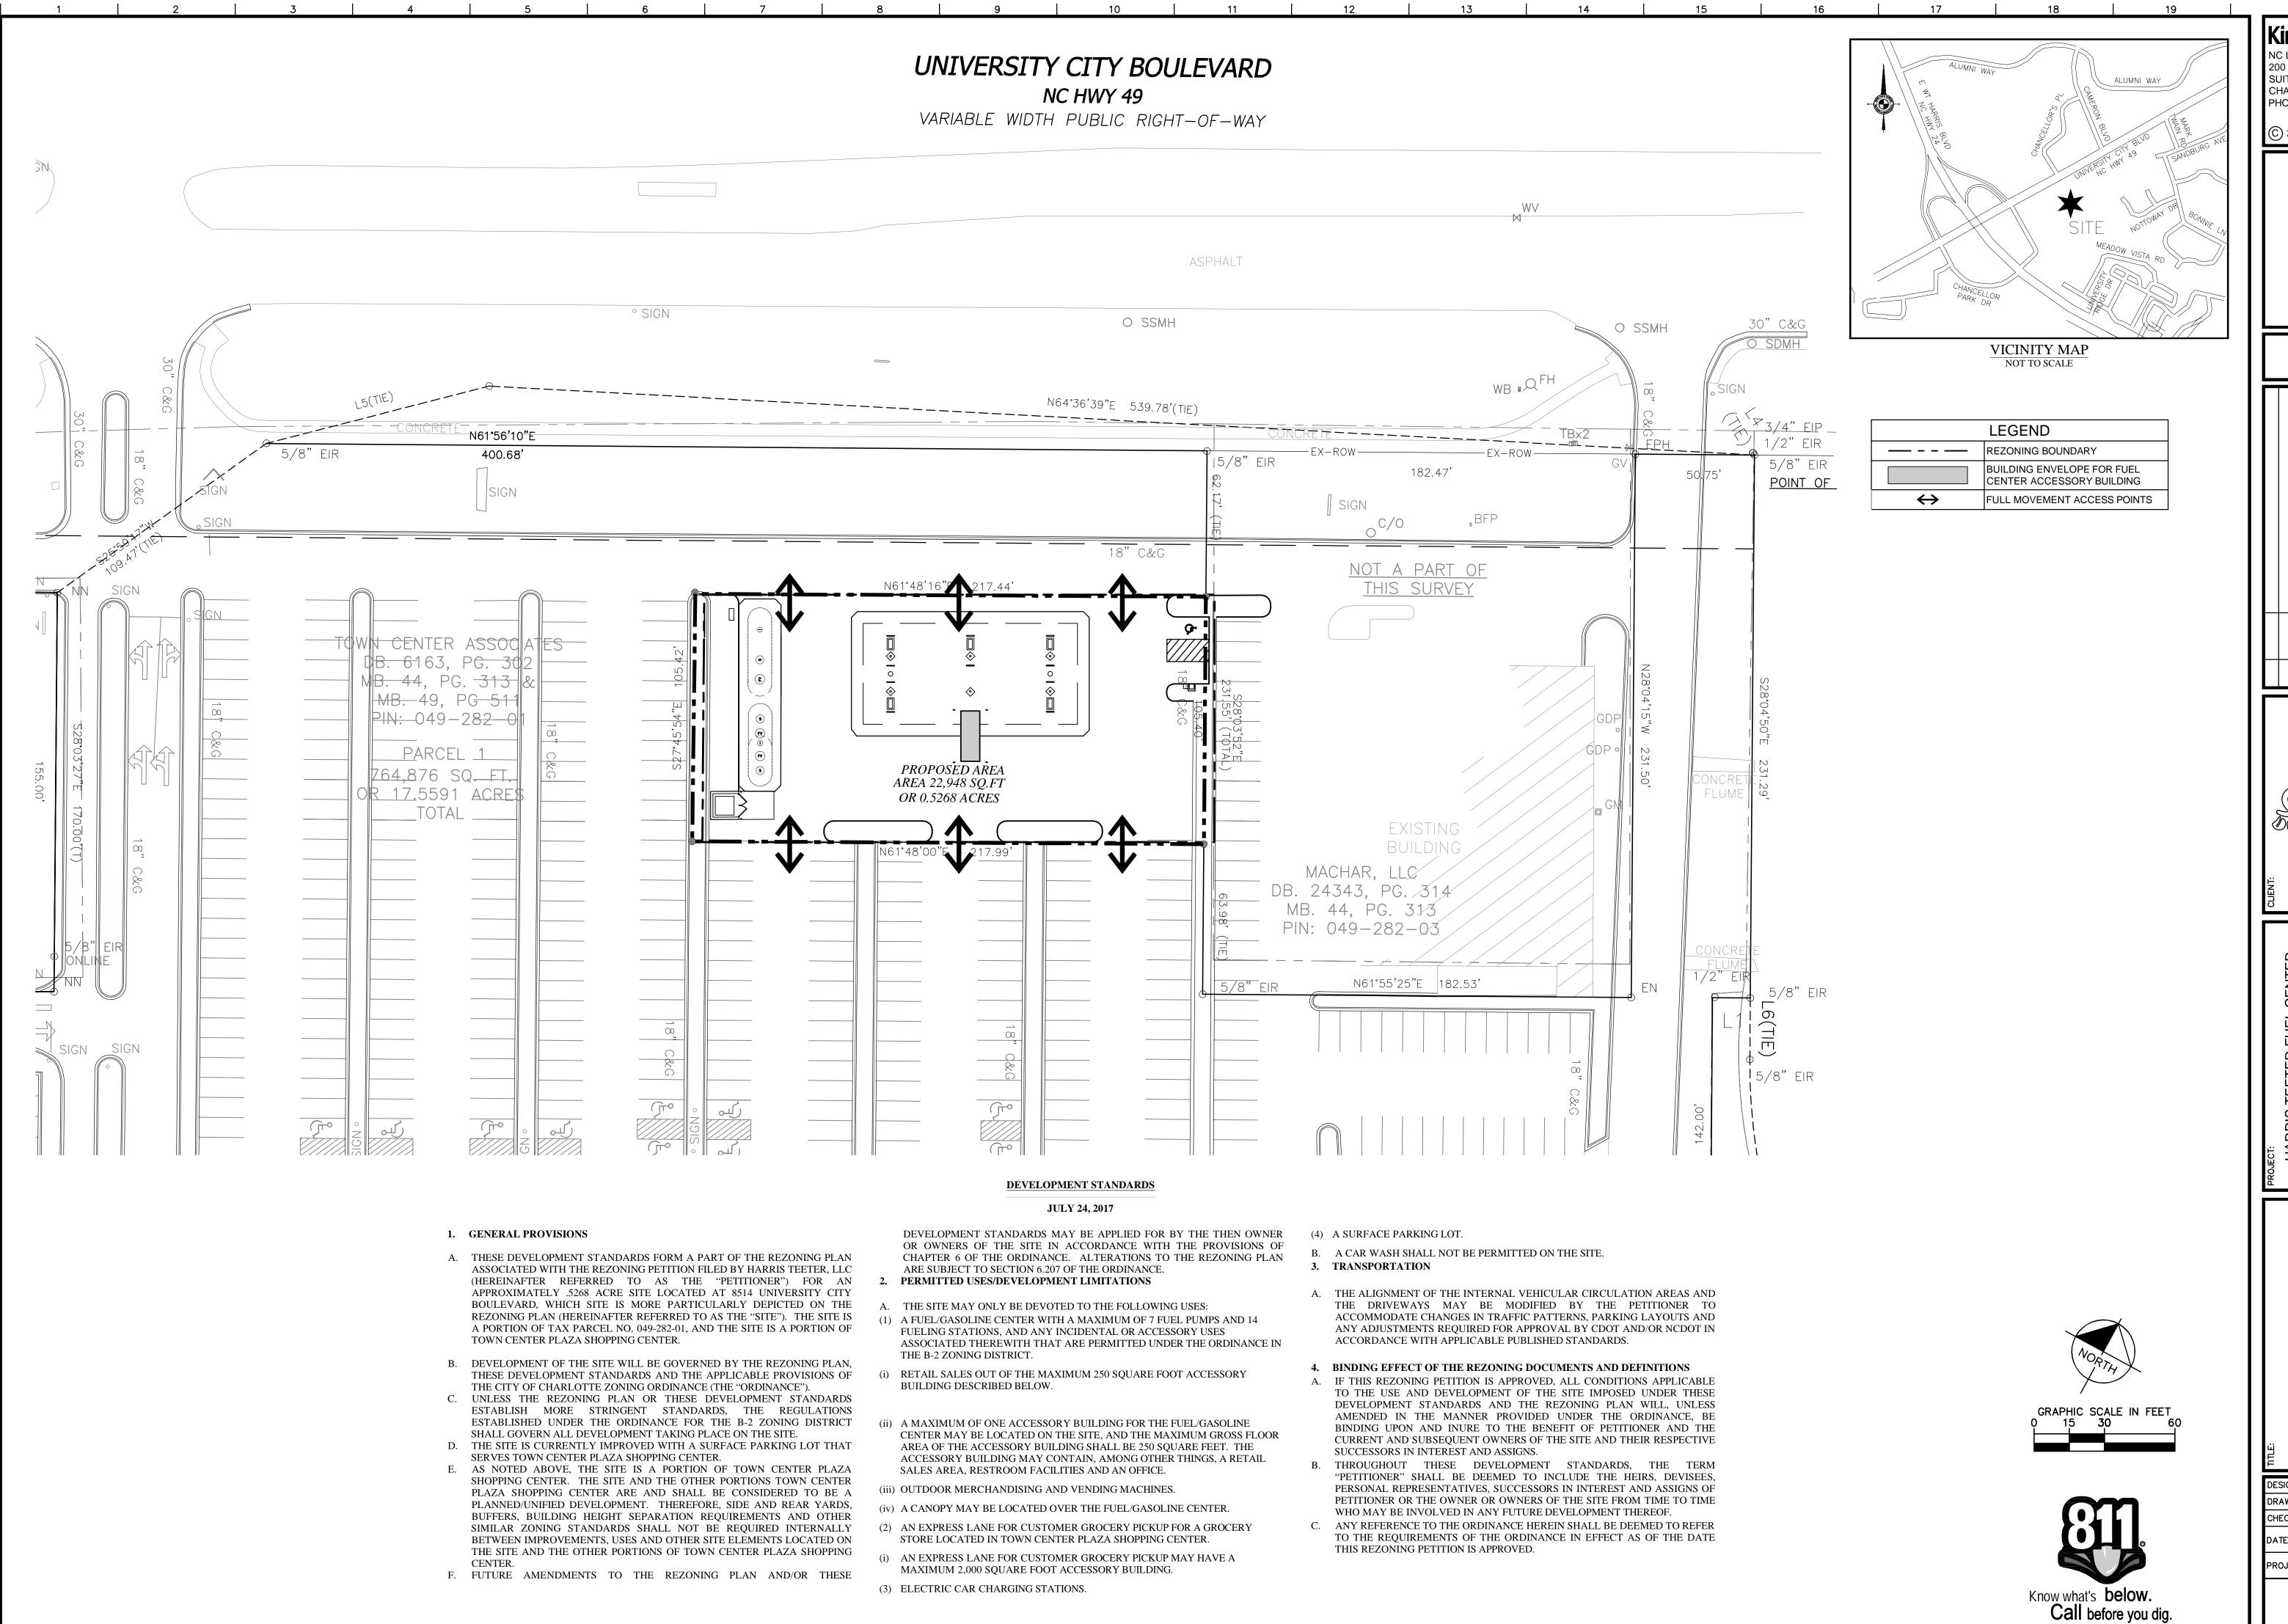

Kimley» Horn
NC License #F-0102
200 SOUTH TRYON ST.

NC License #F-0102 200 SOUTH TRYON ST. SUITE 200 CHARLOTTE, NC 28202 PHONE: (704) 333-5131

SIORE #258 UNIVERSITY
8600 UNIVERSITY CITY BLVD
CHARLOTTE, NORTH CAROLINA 28213
MECKLENBURG COUNTY
REZONING PETITION #2017-

OVERALL SITE PLAN

| İ          |     |           |   |
|------------|-----|-----------|---|
| ESIGNED E  | 3Y: | MJ        | ļ |
| RAWN BY:   |     | PF        |   |
| HECKED BY: |     | ME        |   |
| ATE:       | 07  | 7/14/2017 |   |
| ROJECT#:   | 01  | 5640050   |   |
|            |     |           |   |

RZ-1

THIS DOCUMENT, TOGETHER WITH THE CONCEPTS AND DESIGNS PRESENTED HEREIN, AS AN INSTRUMENT OF SERVICE, IS INTENDED ONLY FOR THE SPECIFIC PURPOSE AND CLIENT FOR WHICH IT WAS PREPARED. REUSE OF AND IMPROPER RELIANCE ON THIS DOCUMENT WITHOUT LIABILITY TO KIMLEY-HORN AND ASSOCIATES, INC.