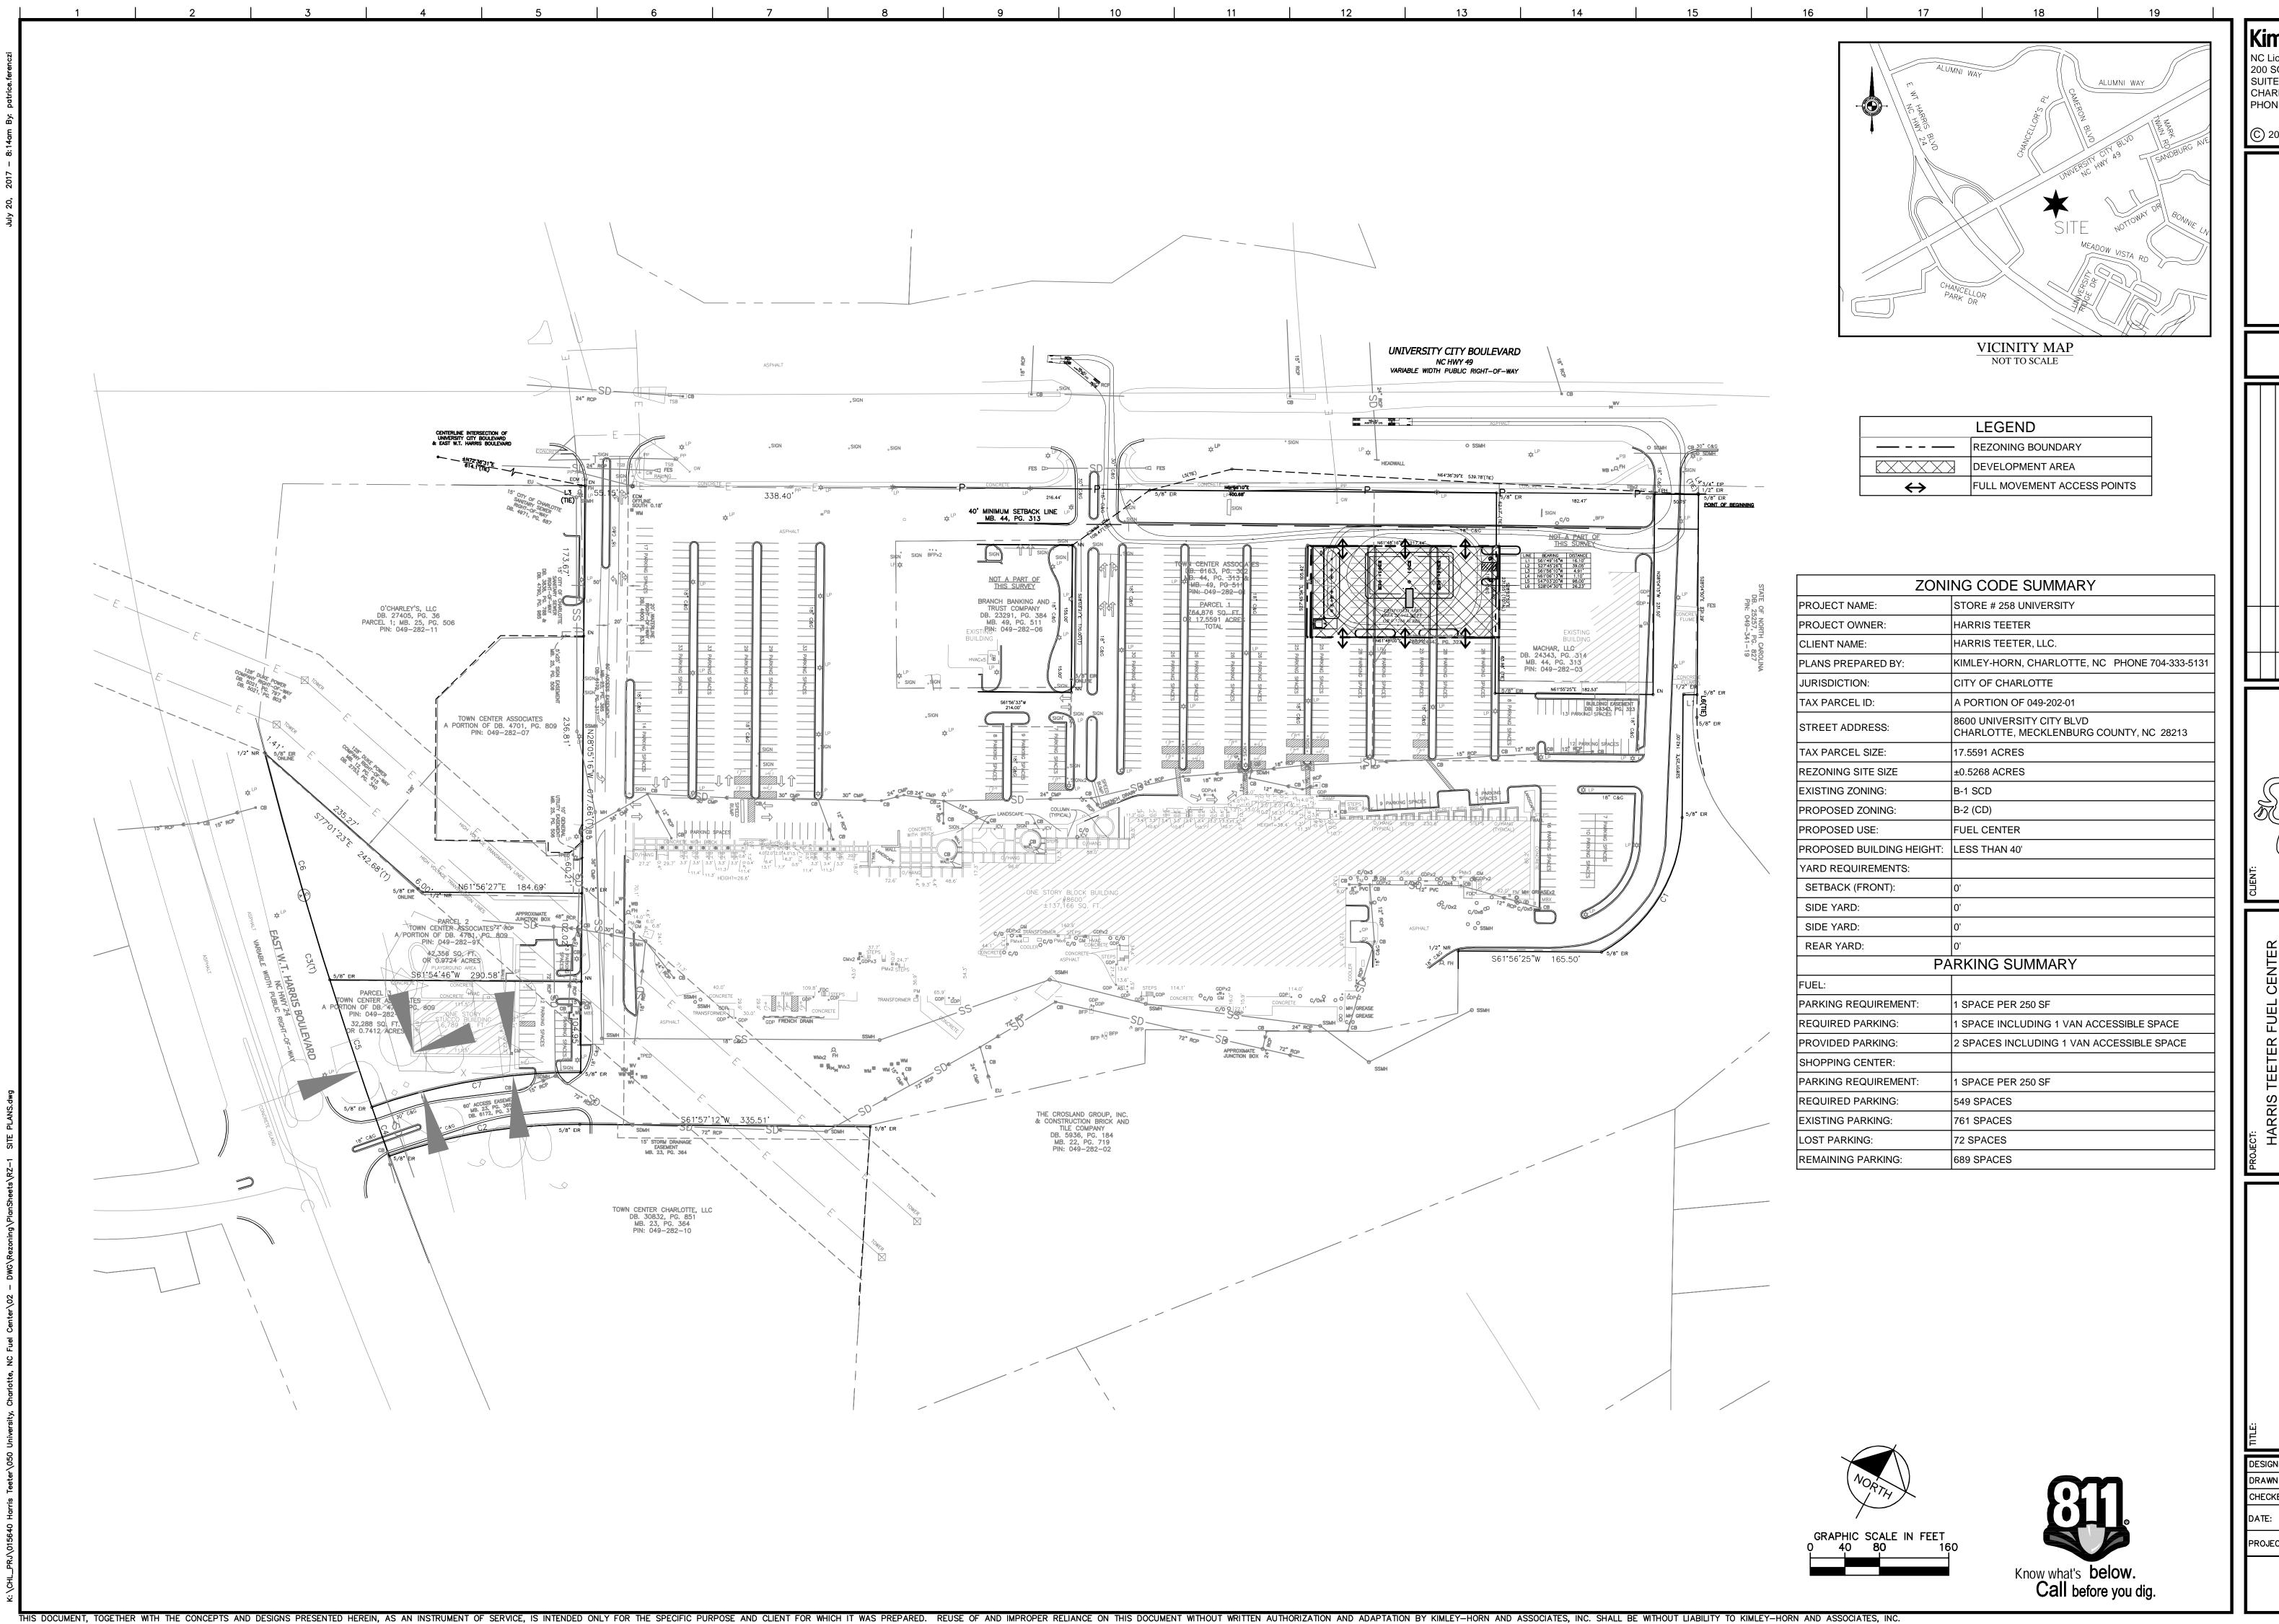

Kimley» Horn
NC License #F-0102
200 SOUTH TRYON ST.

NC License #F-0102 200 SOUTH TRYON ST. SUITE 200 CHARLOTTE, NC 28202 PHONE: (704) 333-5131

SIORE #258 UNIVERSITY
8600 UNIVERSITY CITY BLVD
CHARLOTTE, NORTH CAROLINA 28213
MECKLENBURG COUNTY
REZONING PETITION #2017-

OVERALL SITE PLAN

| İ          |     |           |   |
|------------|-----|-----------|---|
| ESIGNED E  | 3Y: | MJ        | ļ |
| RAWN BY:   |     | PF        |   |
| HECKED BY: |     | ME        |   |
| ATE:       | 07  | 7/14/2017 |   |
| ROJECT#:   | 01  | 5640050   |   |
|            |     |           |   |

RZ-1

THIS DOCUMENT, TOGETHER WITH THE CONCEPTS AND DESIGNS PRESENTED HEREIN, AS AN INSTRUMENT OF SERVICE, IS INTENDED ONLY FOR THE SPECIFIC PURPOSE AND CLIENT FOR WHICH IT WAS PREPARED. REUSE OF AND IMPROPER RELIANCE ON THIS DOCUMENT WITHOUT LIABILITY TO KIMLEY-HORN AND ASSOCIATES, INC.