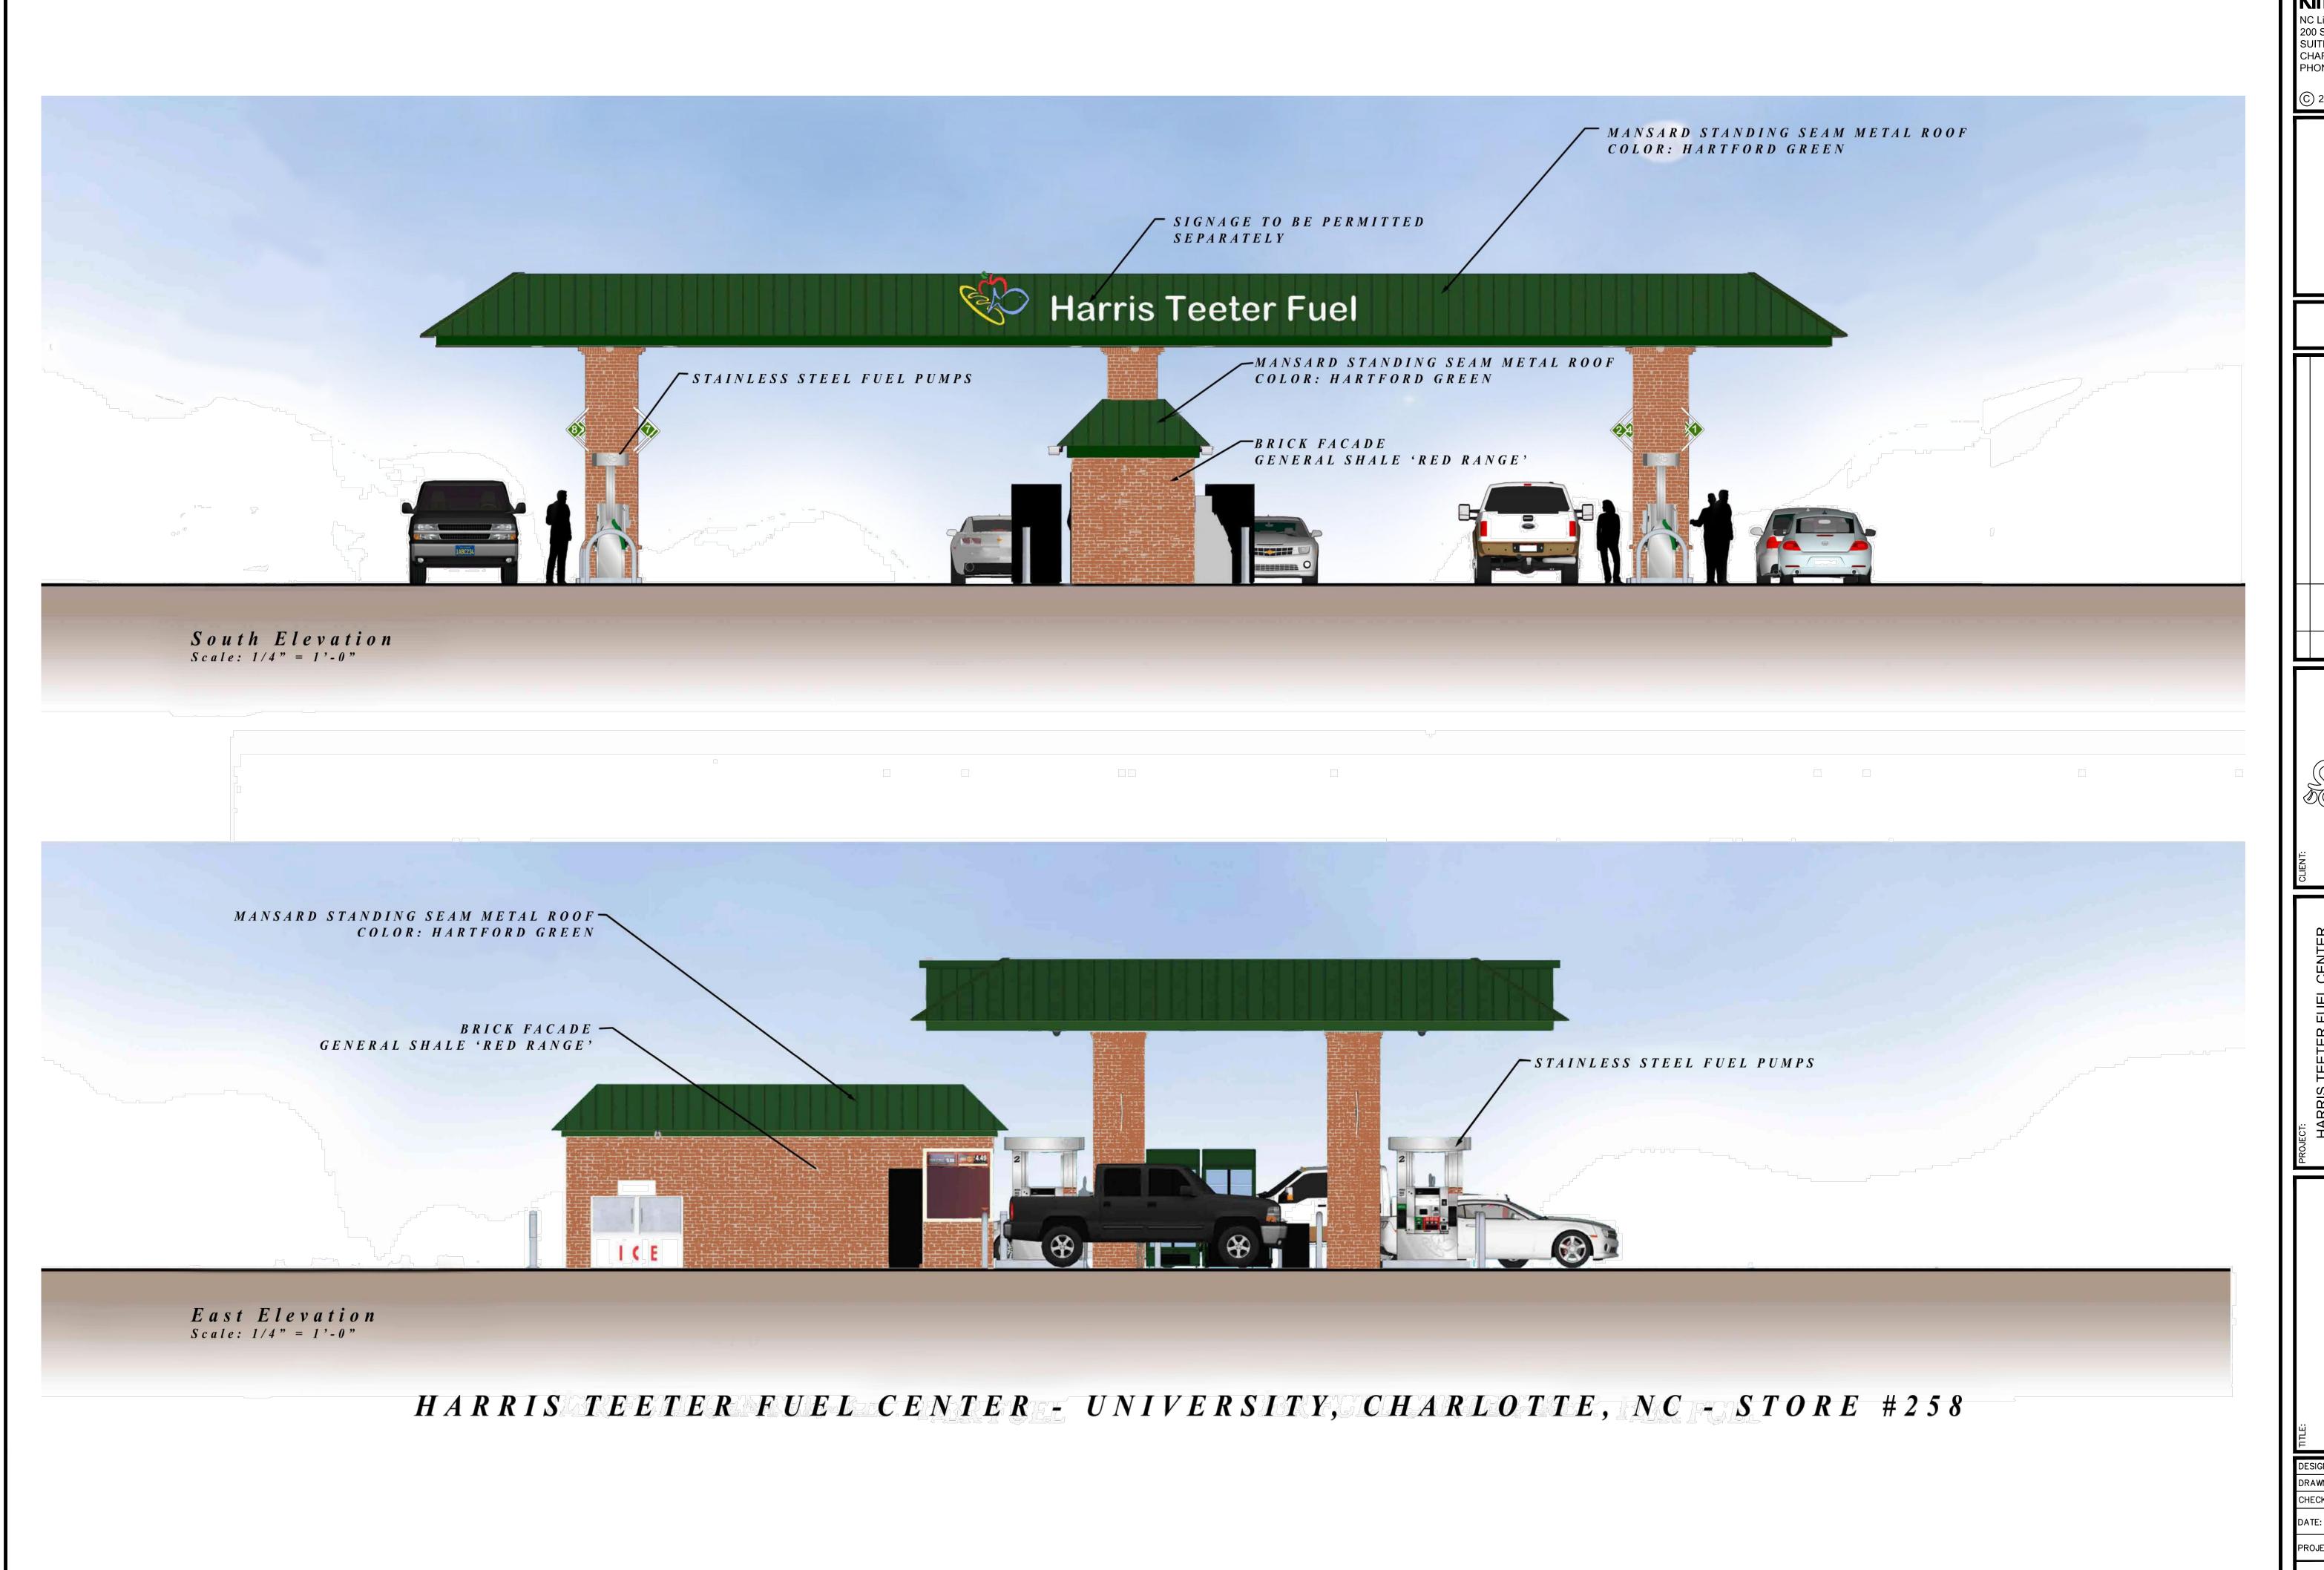

:   |     | PF        |   |
| HECKED BY: |     | ME        |   |
| ATE:       | 07  | 7/14/2017 |   |
| ROJECT#:   | 01  | 5640050   |   |
|            |     |           |   |

RZ-1



THIS DOCUMENT, TOGETHER WITH THE CONCEPTS AND DESIGNS PRESENTED HEREIN, AS AN INSTRUMENT OF SERVICE, IS INTENDED ONLY FOR THE SPECIFIC PURPOSE AND CLIENT FOR WHICH IT WAS PREPARED. REUSE OF AND IMPROPER RELIANCE ON THIS DOCUMENT WITHOUT LIABILITY TO KIMLEY-HORN AND ASSOCIATES, INC.

Kimley»Horn NC License #F-0102 200 SOUTH TRYON ST. CHARLOTTE, NC 28202

PHONE: (704) 333-5131





DESIGNED BY: MJ DRAWN BY: PF CHECKED BY: ME 07/14/2017

PROJECT#: 015640050

RZ-2



Kimley» Horn
NC License #F-0102
200 SOUTH TRYON ST.
SUITE 200
CHARLOTTE, NC 28202
PHONE: (704) 333-5131 CHECKED BY: ME

PROJECT#: 015640050

RZ-3



Kimley» Horn
NC License #F-0102
200 SOUTH TRYON ST.
SUITE 200
CHARLOTTE, NC 28202
PHONE: (704) 333-5131





CHECKED BY: ME PROJECT#: 015640050 RZ-4