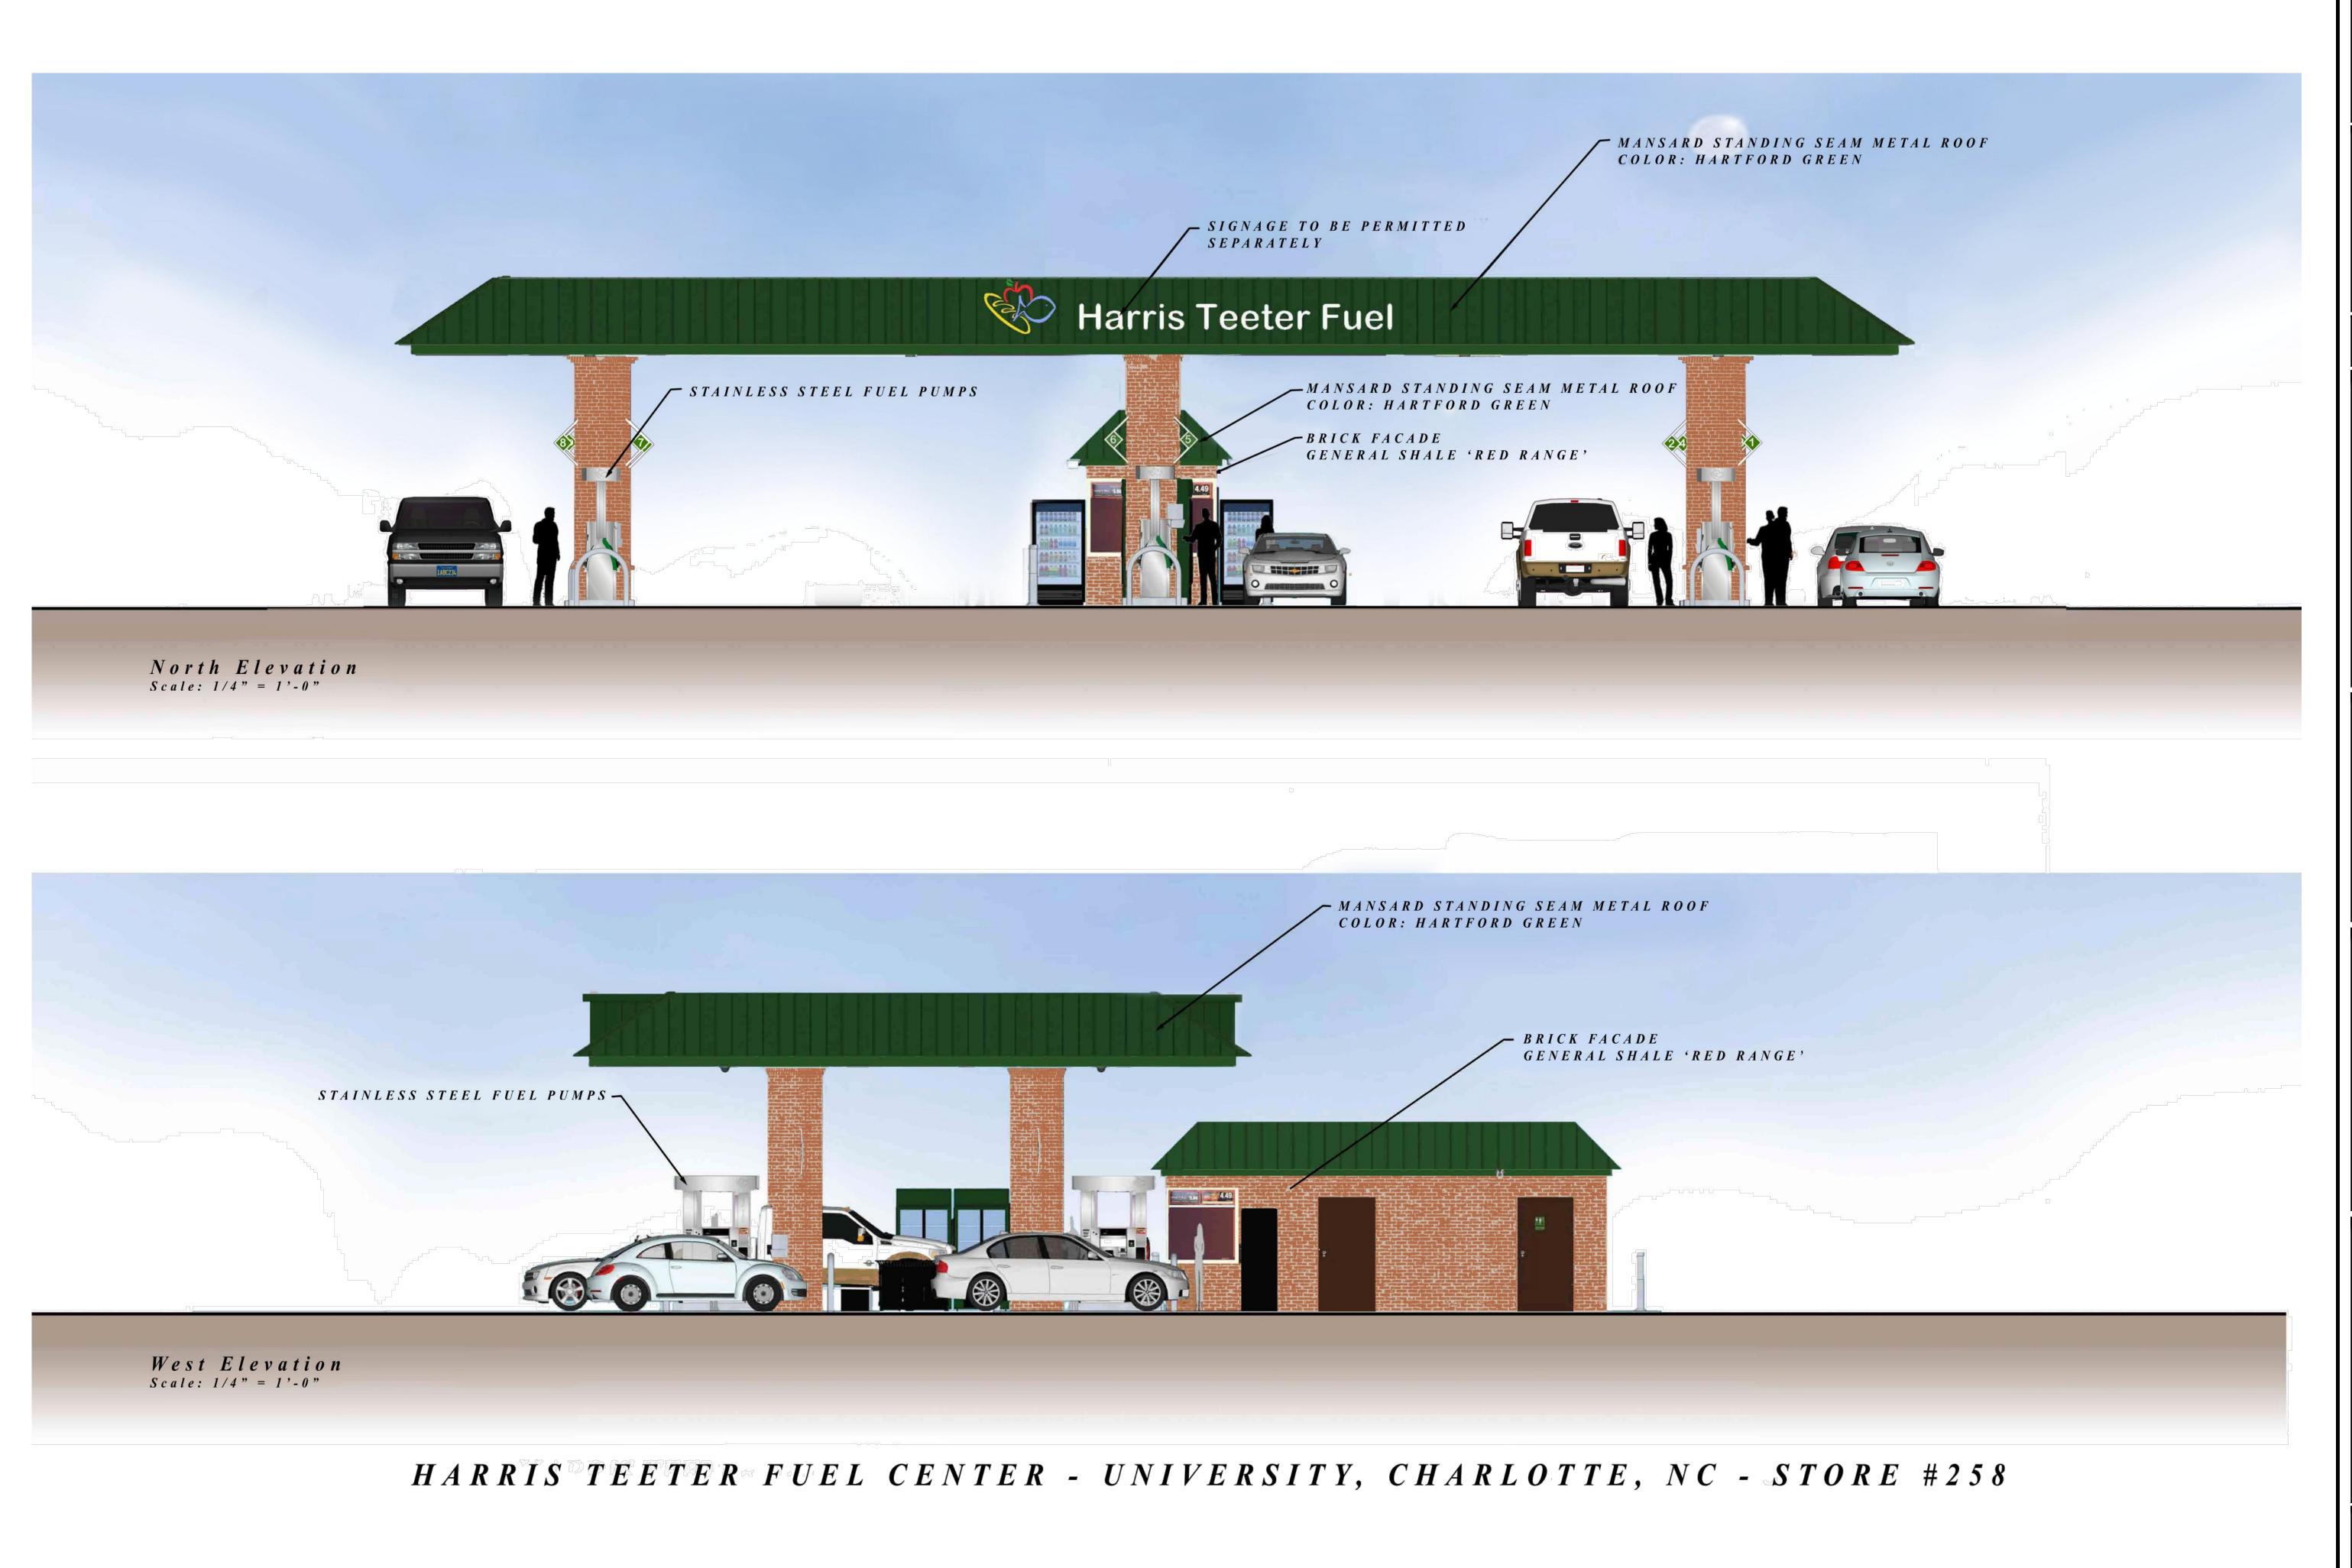

Kimley»Horn NC License #F-0102 200 SOUTH TRYON ST. CHARLOTTE, NC 28202

PHONE: (704) 333-5131

DESIGNED BY: MJ DRAWN BY: PF CHECKED BY: ME 07/14/2017

PROJECT#: 015640050

RZ-2

Kimley» Horn
NC License #F-0102
200 SOUTH TRYON ST.
SUITE 200
CHARLOTTE, NC 28202
PHONE: (704) 333-5131 CHECKED BY: ME

PROJECT#: 015640050

RZ-3

Kimley» Horn
NC License #F-0102
200 SOUTH TRYON ST.
SUITE 200
CHARLOTTE, NC 28202
PHONE: (704) 333-5131

CHECKED BY: ME PROJECT#: 015640050 RZ-4