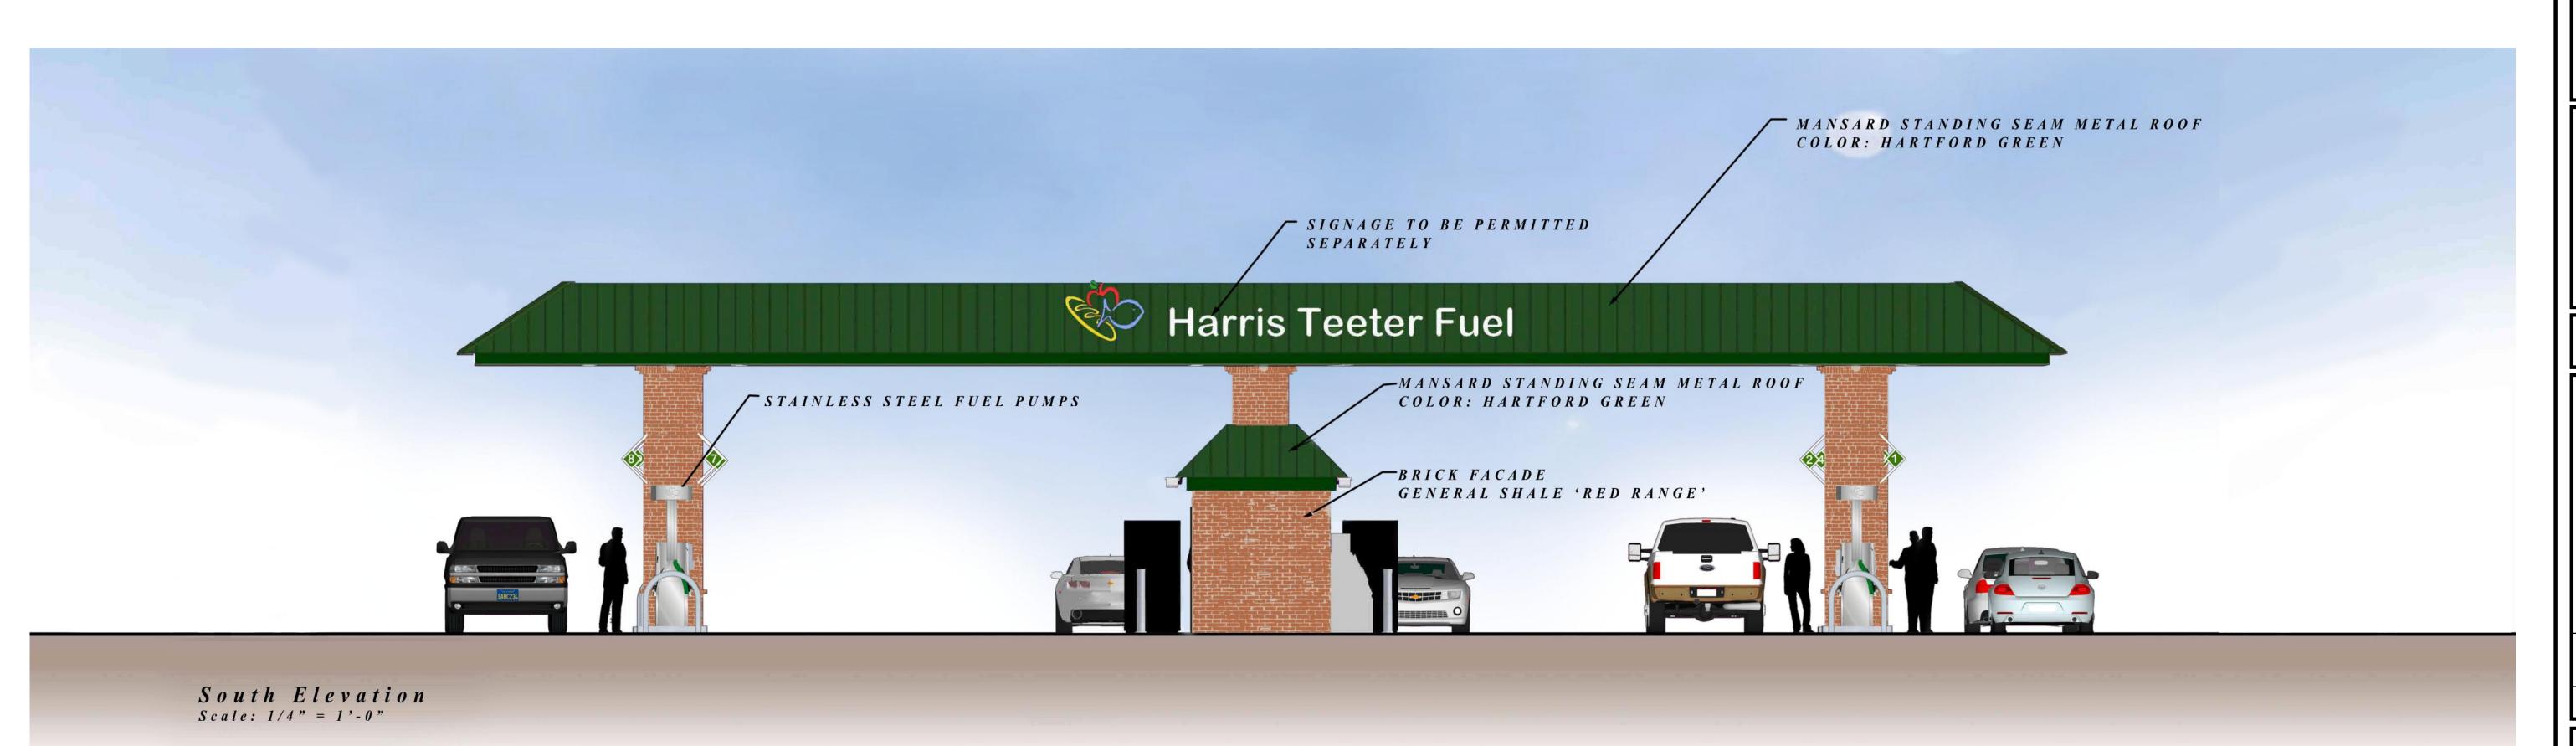

HARRIS TEETER FUEL CENTER - UNIVERSITY, CHARLOTTE, NC - STORE #258

Kimley >>> Horn
NC License #F-0102
200 SOUTH TRYON ST.
SUITE 200
CHARLOTTE, NC 28202
PHONE: (704) 333-5131

RZ-3

PROJECT#: 015640050

MANSARD STANDING SEAM METAL ROOF COLOR: HARTFORD GREEN BRICK FACADE —
GENERAL SHALE 'RED RANGE' STAINLESS STEEL FUEL PUMPS