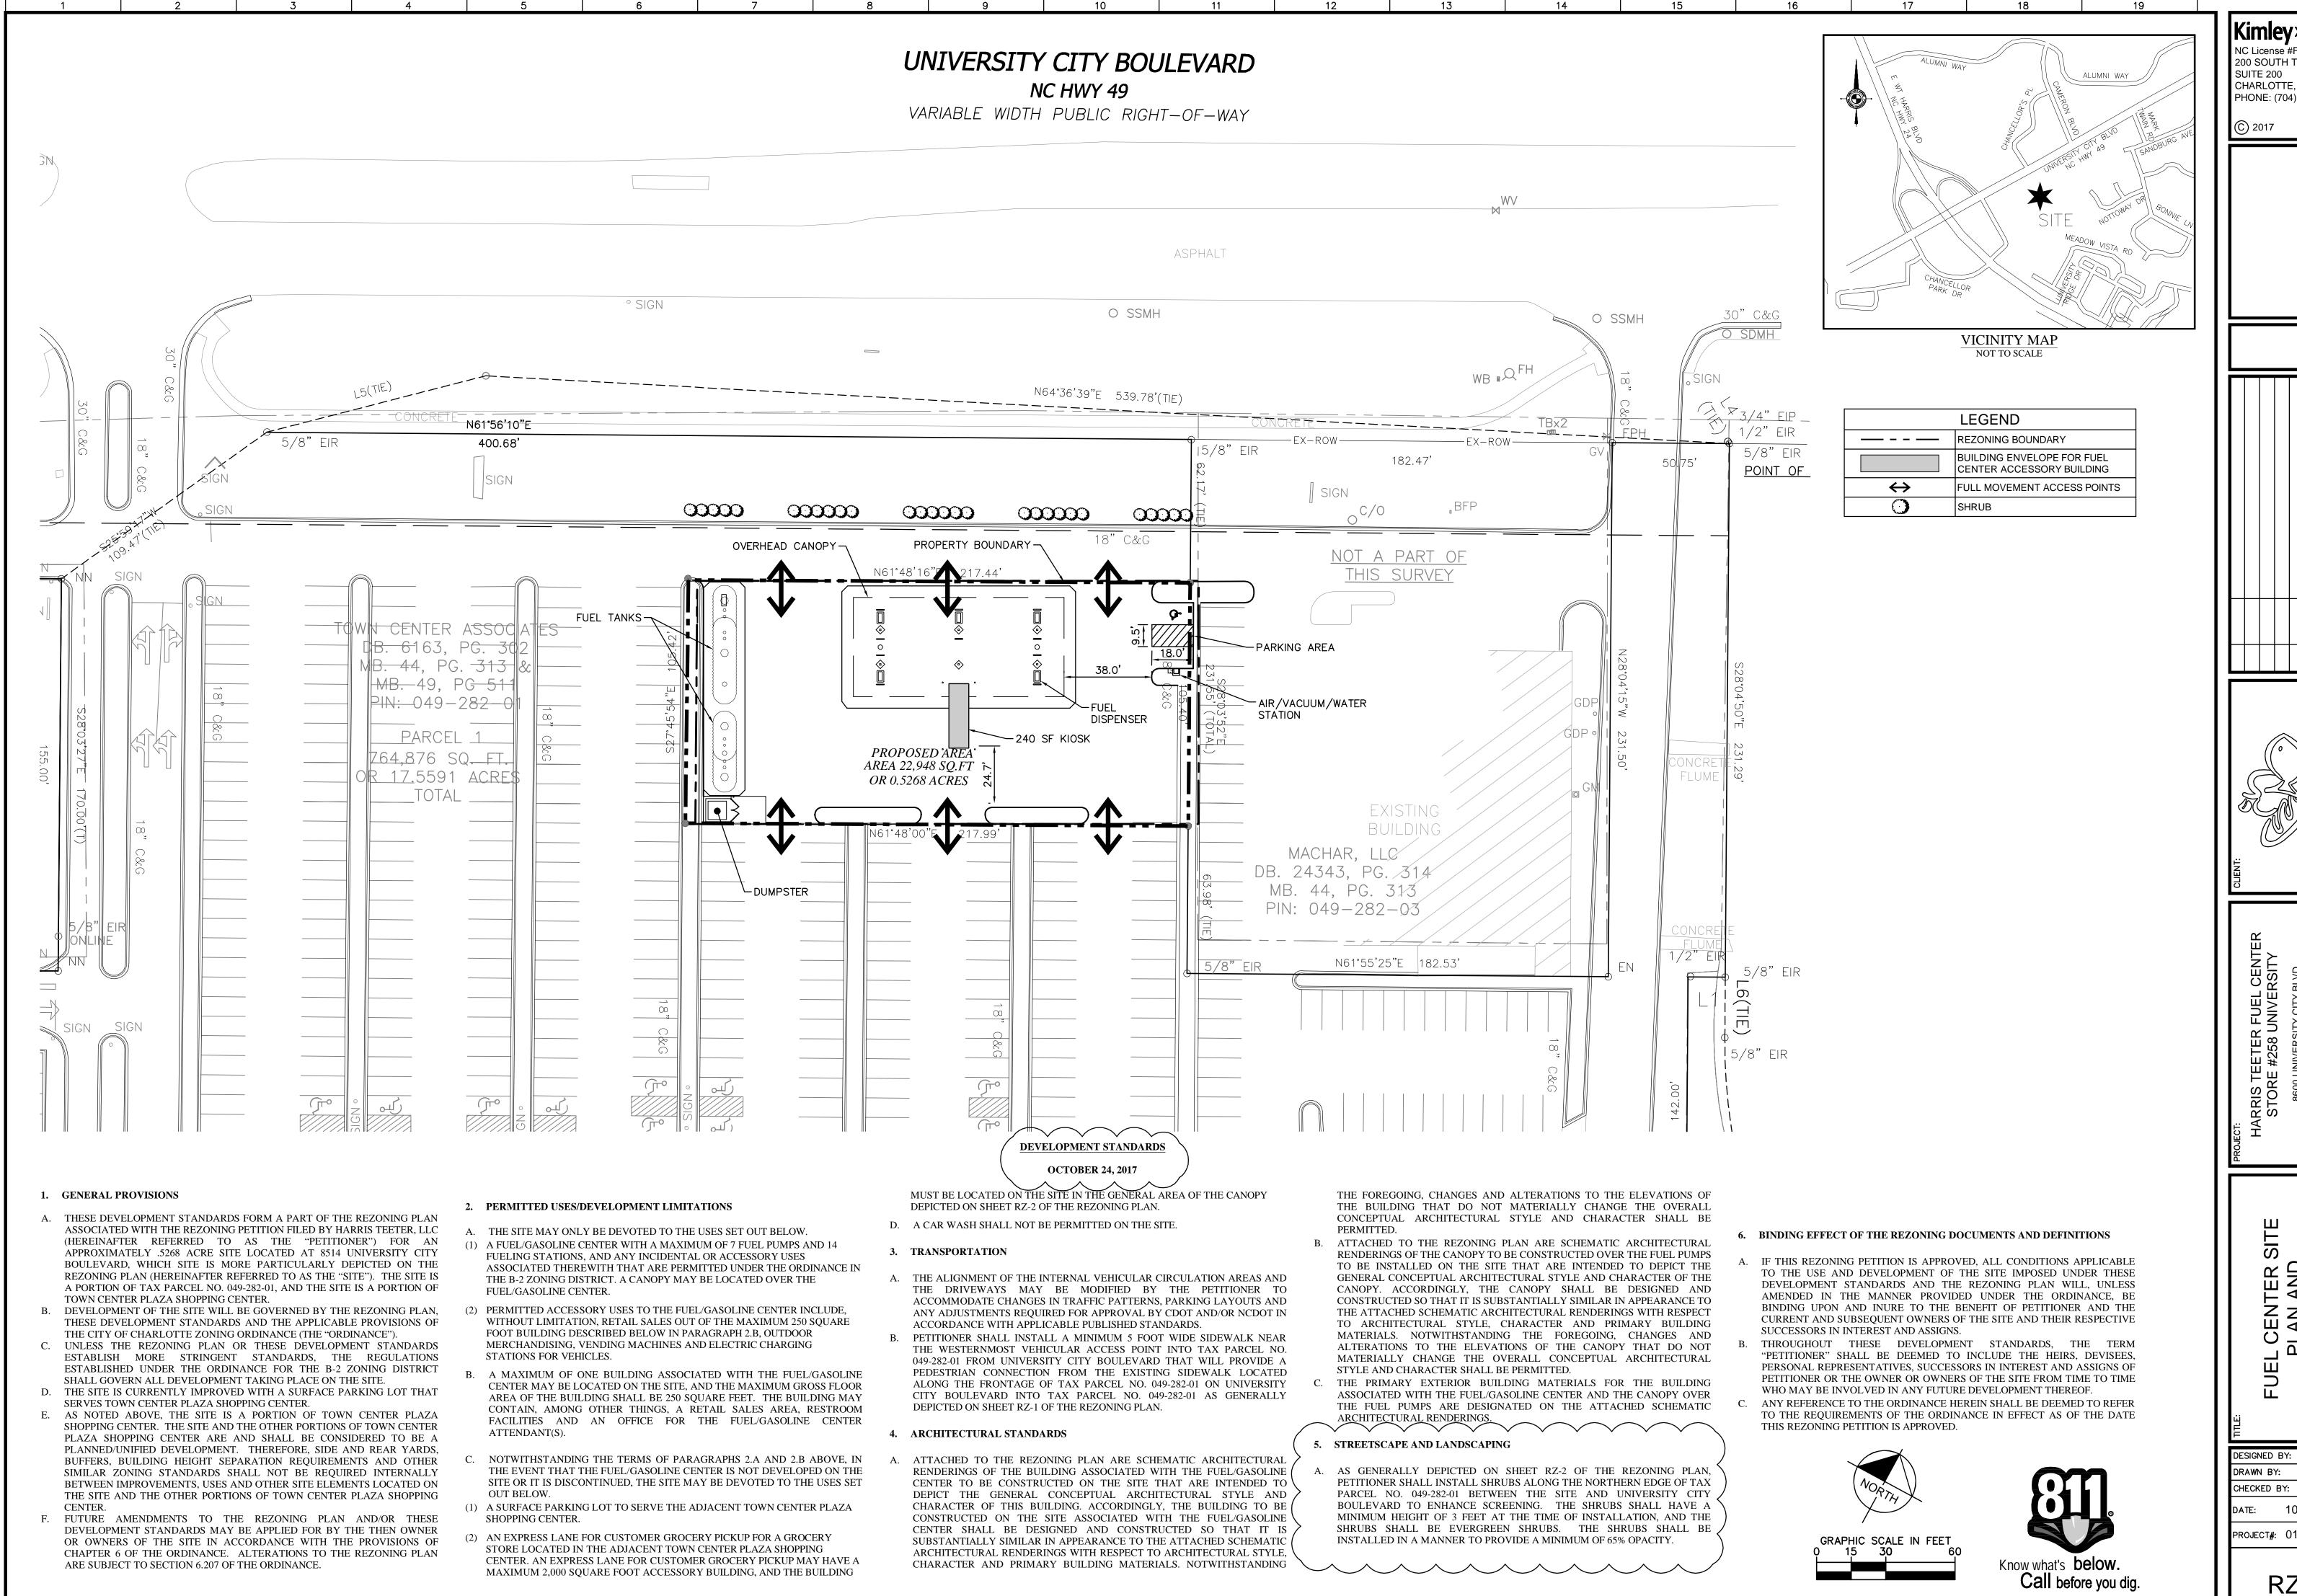

VICINITY MAP

NOT TO SCALE

| LEGEND            |                             |
|-------------------|-----------------------------|
|                   | REZONING BOUNDARY           |
|                   | DEVELOPMENT AREA            |
| $\leftrightarrow$ | FULL MOVEMENT ACCESS POINTS |

| ZON                       | IING CODE SUMMARY                                                    |
|---------------------------|----------------------------------------------------------------------|
| PROJECT NAME:             | STORE # 258 UNIVERSITY                                               |
| PROJECT OWNER:            | HARRIS TEETER                                                        |
| CLIENT NAME:              | HARRIS TEETER, LLC.                                                  |
| PLANS PREPARED BY:        | KIMLEY-HORN, CHARLOTTE, NC PHONE 704-333-513                         |
| JURISDICTION:             | CITY OF CHARLOTTE                                                    |
| TAX PARCEL ID:            | A PORTION OF 049-282-01                                              |
| STREET ADDRESS:           | 8600 UNIVERSITY CITY BLVD<br>CHARLOTTE, MECKLENBURG COUNTY, NC 28213 |
| TAX PARCEL SIZE:          | 17.5591 ACRES                                                        |
| REZONING SITE SIZE        | ±0.5268 ACRES                                                        |
| EXISTING ZONING:          | B-1 SCD                                                              |
| PROPOSED ZONING:          | B-2 (CD)                                                             |
| PROPOSED USE:             | FUEL CENTER                                                          |
| PROPOSED BUILDING HEIGHT: | LESS THAN 40'                                                        |
| YARD REQUIREMENTS:        |                                                                      |
| SETBACK (FRONT):          | 0'                                                                   |
| SIDE YARD:                | 0'                                                                   |
| SIDE YARD:                | 0'                                                                   |
| REAR YARD:                | 0'                                                                   |
| Р                         | ARKING SUMMARY                                                       |
| FUEL:                     |                                                                      |
| PARKING REQUIREMENT:      | 1 SPACE PER 300 SF + 1 SPACE PER 2 EMPLOYEES                         |
| REQUIRED PARKING:         | 2 SPACES INCLUDING 1 VAN ACCESSIBLE SPACE                            |
| PROVIDED PARKING:         | 2 SPACES INCLUDING 1 VAN ACCESSIBLE SPACE                            |
| SHOPPING CENTER:          |                                                                      |
| PARKING REQUIREMENT:      | 1 SPACE PER 200 SF                                                   |
| REQUIRED PARKING:         | 686 SPACES                                                           |
| EXISTING PARKING:         | 761 SPACES                                                           |
| LOST PARKING:             | 72 SPACES                                                            |
| REMAINING PARKING:        | 689 SPACES                                                           |

STORE #258 UNIVERSITY
8600 UNIVERSITY CITY BLVD
CHARLOTTE, NORTH CAROLINA 28213
MECKLENBURG COUNTY
REZONING PETITION #2017-

OVERALL SITE PLAN

DESIGNED BY: MJ

DRAWN BY: PF

CHECKED BY: ME

DATE: 10/24/2017

PROJECT#: 015640050