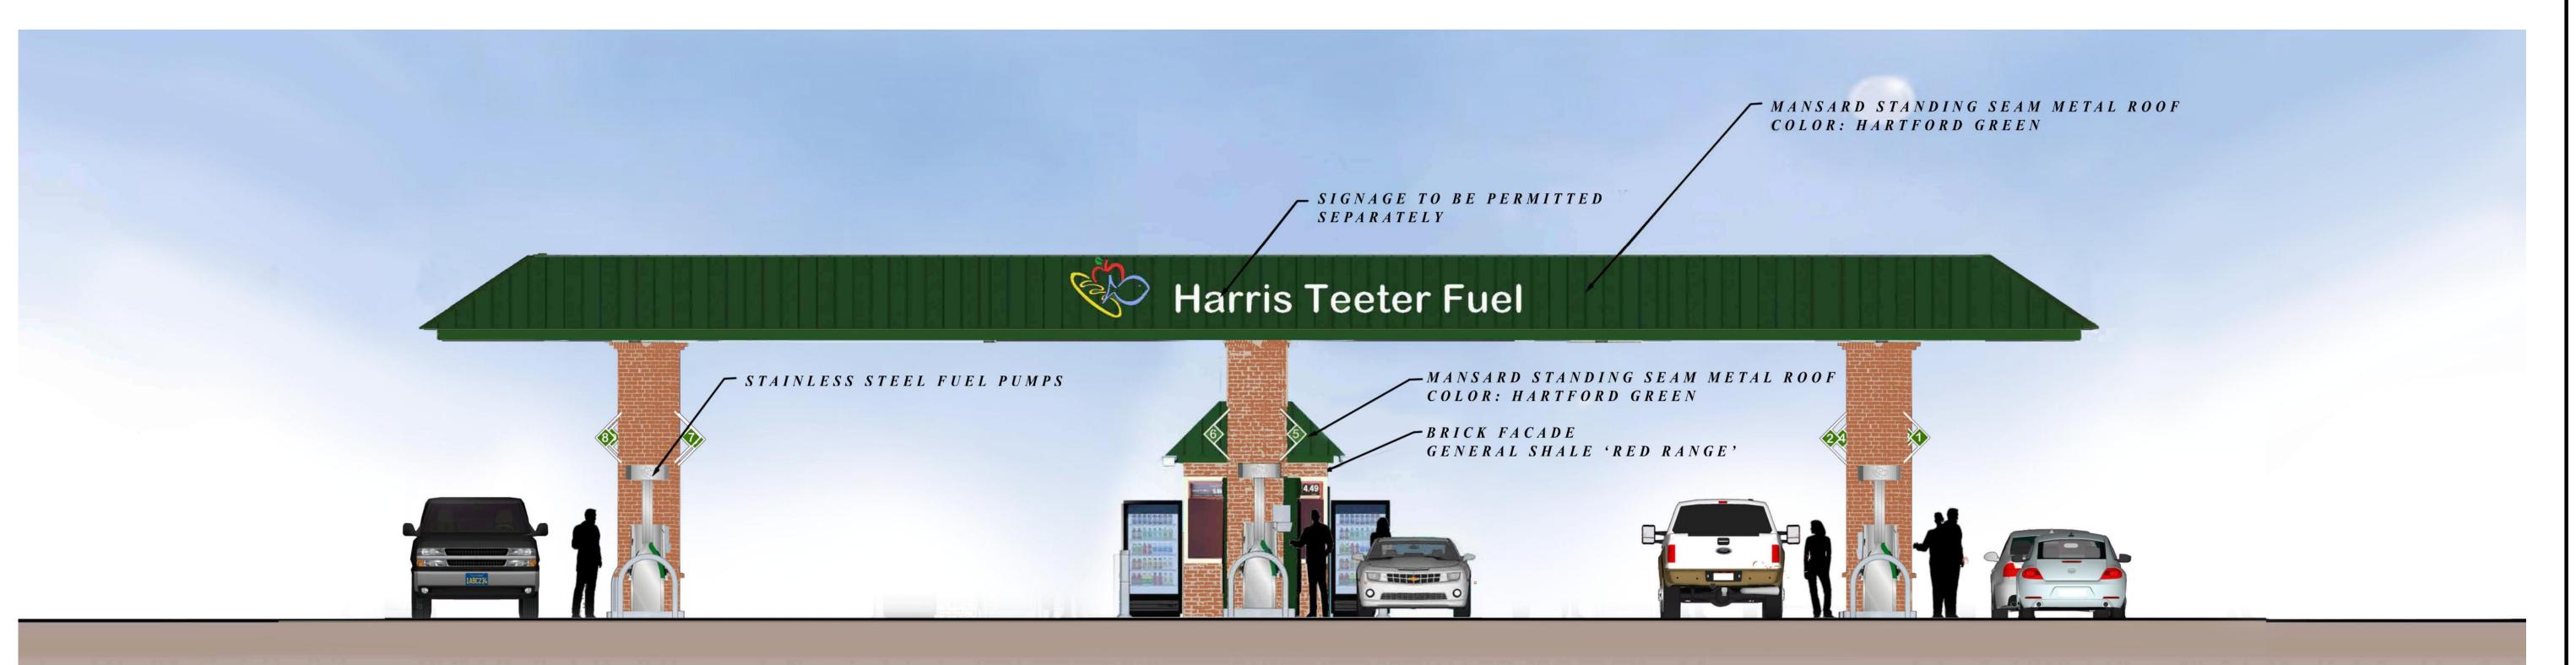

HARRIS TEETER FUEL CENTER - UNIVERSITY, CHARLOTTE, NC - STORE #258

Kimley >>> Horn
NC License #F-0102
200 SOUTH TRYON ST.
SUITE 200
CHARLOTTE, NC 28202
PHONE: (704) 333-5131

RZ-3

PROJECT#: 015640050

MANSARD STANDING SEAM METAL ROOF COLOR: HARTFORD GREEN BRICK FACADE —
GENERAL SHALE 'RED RANGE' STAINLESS STEEL FUEL PUMPS