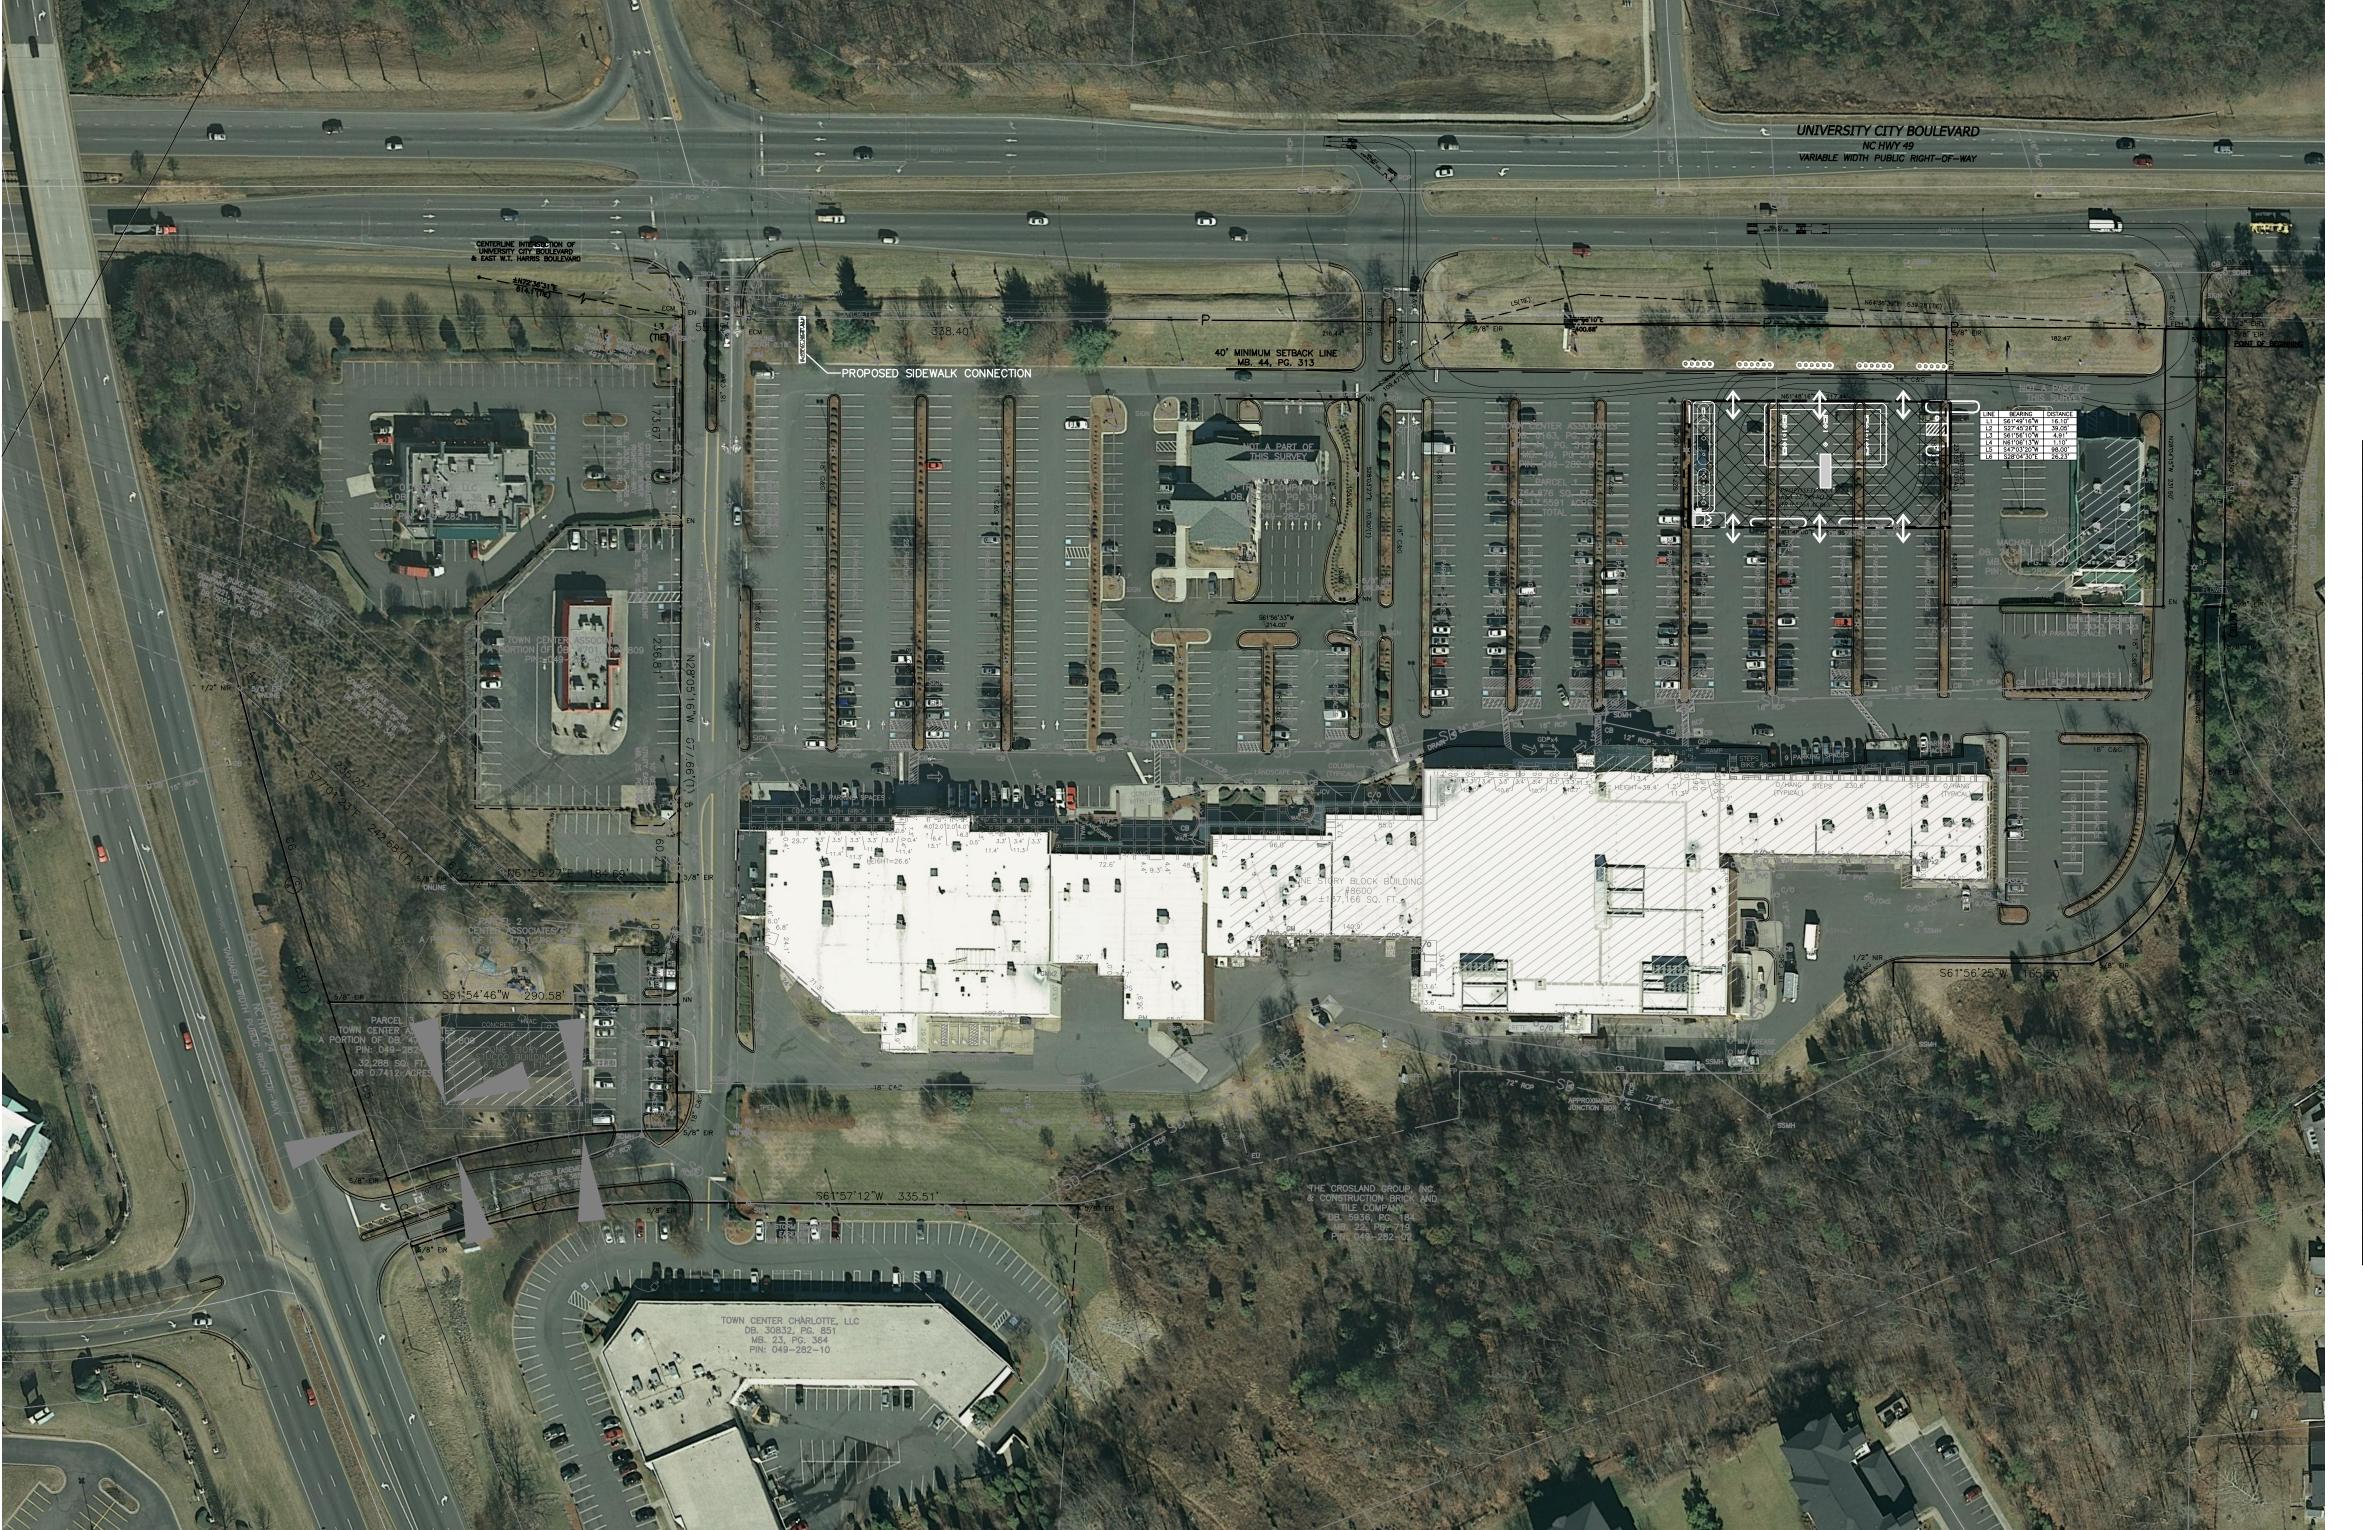

VICINITY MAP

NOT TO SCALE

| LEGEND            |                             |
|-------------------|-----------------------------|
|                   | REZONING BOUNDARY           |
|                   | DEVELOPMENT AREA            |
| $\leftrightarrow$ | FULL MOVEMENT ACCESS POINTS |

| ZON                       | IING CODE SUMMARY                                                    |
|---------------------------|----------------------------------------------------------------------|
| PROJECT NAME:             | STORE # 258 UNIVERSITY                                               |
| PROJECT OWNER:            | HARRIS TEETER                                                        |
| CLIENT NAME:              | HARRIS TEETER, LLC.                                                  |
| PLANS PREPARED BY:        | KIMLEY-HORN, CHARLOTTE, NC PHONE 704-333-513                         |
| JURISDICTION:             | CITY OF CHARLOTTE                                                    |
| TAX PARCEL ID:            | A PORTION OF 049-282-01                                              |
| STREET ADDRESS:           | 8600 UNIVERSITY CITY BLVD<br>CHARLOTTE, MECKLENBURG COUNTY, NC 28213 |
| TAX PARCEL SIZE:          | 17.5591 ACRES                                                        |
| REZONING SITE SIZE        | ±0.5268 ACRES                                                        |
| EXISTING ZONING:          | B-1 SCD                                                              |
| PROPOSED ZONING:          | B-2 (CD)                                                             |
| PROPOSED USE:             | FUEL CENTER                                                          |
| PROPOSED BUILDING HEIGHT: | LESS THAN 40'                                                        |
| YARD REQUIREMENTS:        |                                                                      |
| SETBACK (FRONT):          | 0'                                                                   |
| SIDE YARD:                | 0'                                                                   |
| SIDE YARD:                | 0'                                                                   |
| REAR YARD:                | 0'                                                                   |
| Р                         | ARKING SUMMARY                                                       |
| FUEL:                     |                                                                      |
| PARKING REQUIREMENT:      | 1 SPACE PER 300 SF + 1 SPACE PER 2 EMPLOYEES                         |
| REQUIRED PARKING:         | 2 SPACES INCLUDING 1 VAN ACCESSIBLE SPACE                            |
| PROVIDED PARKING:         | 2 SPACES INCLUDING 1 VAN ACCESSIBLE SPACE                            |
| SHOPPING CENTER:          |                                                                      |
| PARKING REQUIREMENT:      | 1 SPACE PER 200 SF                                                   |
| REQUIRED PARKING:         | 686 SPACES                                                           |
| EXISTING PARKING:         | 761 SPACES                                                           |
| LOST PARKING:             | 72 SPACES                                                            |
| REMAINING PARKING:        | 689 SPACES                                                           |

STORE #258 UNIVERSITY
8600 UNIVERSITY CITY BLVD
CHARLOTTE, NORTH CAROLINA 28213
MECKLENBURG COUNTY
REZONING PETITION #2017-

OVERALL SITE PLAN

DESIGNED BY: MJ

DRAWN BY: PF

CHECKED BY: ME

DATE: 10/24/2017

PROJECT#: 015640050