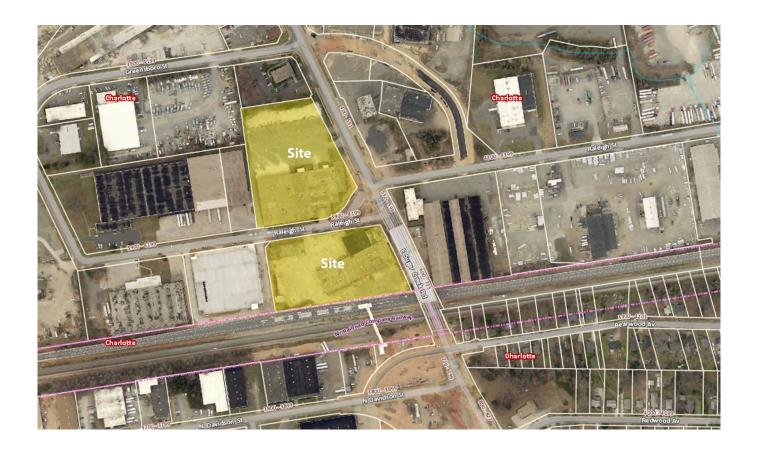

zation or an owner of property near the Site. Accordingly, we are extending an invitation to attend the upcoming Community Meeting to be held on September 7<sup>th</sup> at 7:00 p.m. at Sugaw Creek Church, 101 W. Sugar Creek Rd, Charlotte, NC 28213. Representatives of the Petitioner look forward to discussing this exciting rezoning proposal with you at the Community Meeting.

In the meantime, should you have questions about this matter, you may call Bridget Grant (704-331-2379) or Keith MacVean (704-331-3531). Thank you.

cc: Mayor and Members of Charlotte City Council
Tammie Keplinger, Charlotte Mecklenburg Planning Department
Tony Kuhn, Flywheel Group
Jeff Brown, Moore & Van Allen, PLLC
Bridget Grant, Moore & Van Allen, PLLC
Keith MacVean, Moore & Van Allen, PLLC

### **Site Location**



# Flywheel Group Sugar Creek Station Rezoning Petition No. 2017-120 and Raleigh Street Rezoning Petition No. 2017-121 Community Meeting – 09/07/2017 @ 7:00pm

|    | NAME                           | ADDRESS              | TELEPHONE    | EMAIL ADDRESS                                                                                            |
|----|--------------------------------|----------------------|--------------|----------------------------------------------------------------------------------------------------------|
|    | Please print legibly           | Please print legibly |              | Please print legibly                                                                                     |
| 1  | Vaugha Pollman                 | 2039 Troubridge Ct.  | 913-671-9256 | vipoll