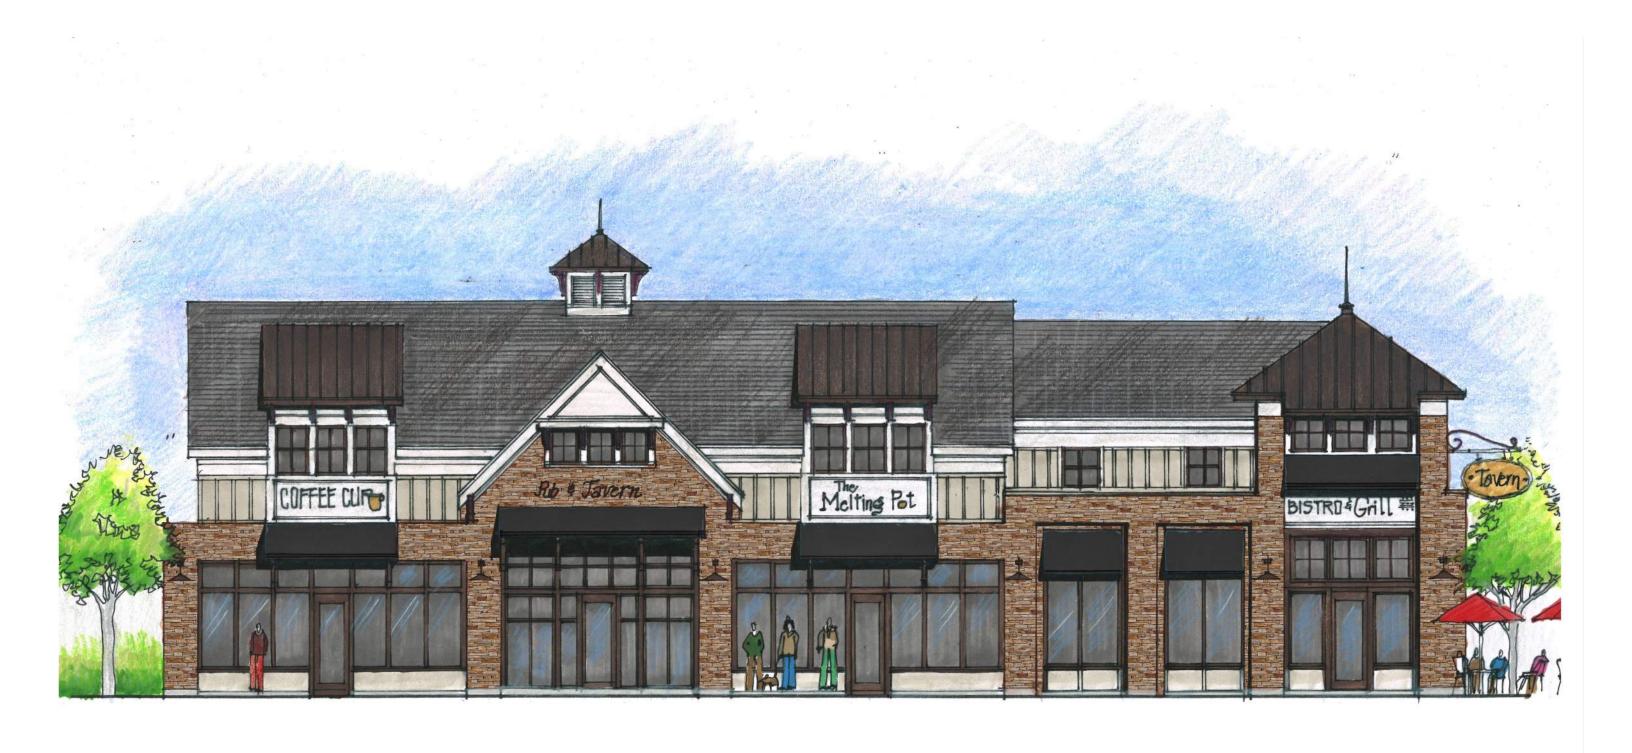

## **GENERAL NOTE:**

This image is illustrative of the proposed development and is intended to reflect the architectural style and quality of the buildings that will be constructed on site. This image is illustrating the intended use of materials, rooflines and wall planes. The actual buildings on the site may vary from this illustration provided that the design intent is preserved.

-ELEVATION-

## Youngblood Mixed Use

Steele Creek Community Charlotte, NC 3/1/2018

TOWNHOUSES - CONCEPTUAL RENDERING

SCALE: NTS

Sweetgrass at Steele Creek Charlotte, NC 11/07/17

These drawings are conceptual to illustrate design intent, and therefore subject to reasonable change as the design is developed and refined.