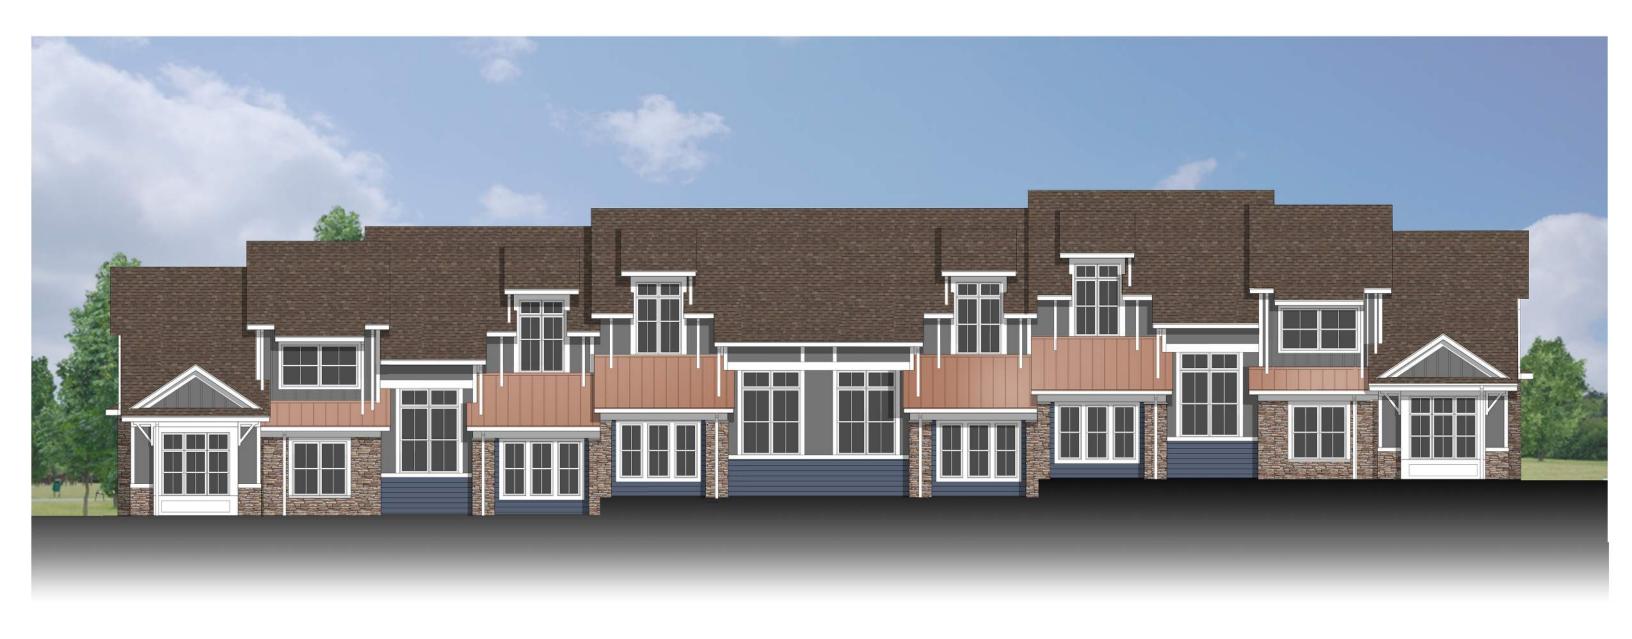

## **GENERAL NOTE:**

This image is illustrative of the proposed development and is intended to reflect the architectural style and quality of the buildings that will be constructed on site. This image is illustrating the intended use of materials, rooflines and wall planes. The actual buildings on the site may vary from this illustration provided that the design intent is preserved.

## Youngblood Mixed Use

Steele Creek Community Charlotte, NC 3/1/2018

TOWNHOUSES - CONCEPTUAL RENDERING

SCALE: NTS

Sweetgrass at Steele Creek Charlotte, NC 11/07/17

These drawings are conceptual to illustrate design intent, and therefore subject to reasonable change as the design is developed and refined.