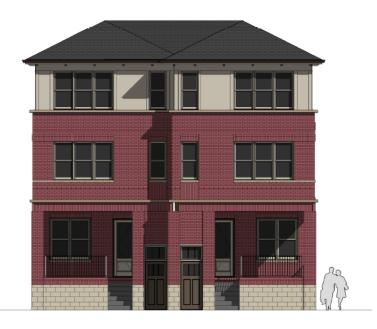

Mr. Brown then showed proposed renderings for the duplex units, which have also been shown in a meeting with the NoDa Neighborhood Association. The renderings demonstrate a usable, raised porch and hidden garage, and have been designed to blend building materials reminiscent of the surrounding mill and residential bungalow construction in the neighborhood. The Petitioner will continue to discuss the architectural design with neighbors and work with the NoDa Neighborhood Association.

An attendee inquired into the proposed setback for the redevelopment. The Petitioner's agent responded that the duplexes will be built approximately sixteen feet from the existing back of curb. Some of the existing houses appear to be closer to the street than the proposed redevelopment.

One attendee worried that the remaining houses on Faison Avenue may be dwarfed by the height of the proposed duplexes. The Petitioner's agent said that the Petitioner can show a plan that demonstrates the proposed duplex footprints in comparison to the surrounding homes.