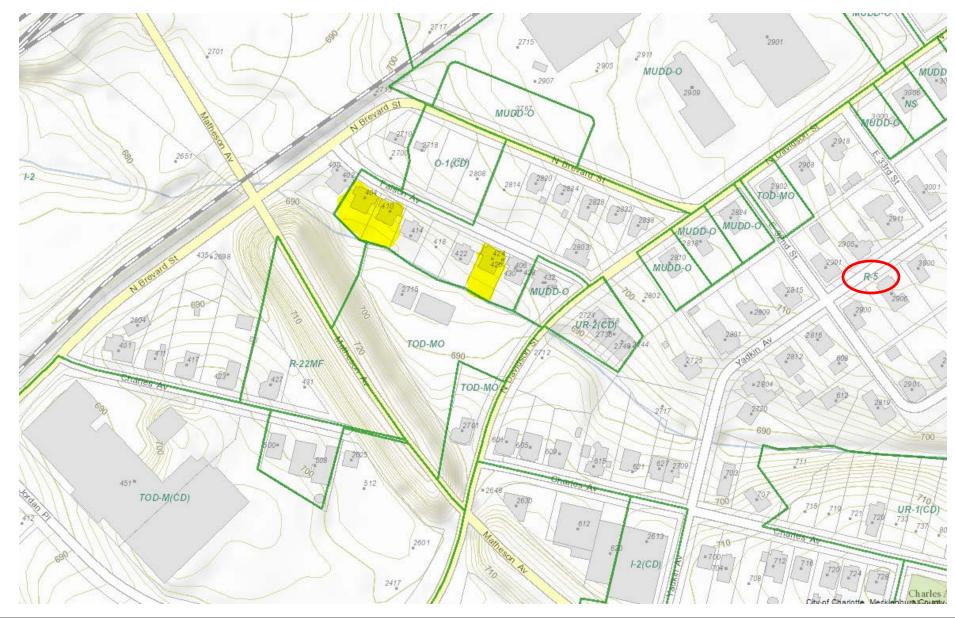

Mr. Brown indicated that the Petitioner proposes to rezone three non-contiguous parcels of land located on the south side of Faison Avenue, between North Davidson Street and North Brevard Street. Mr. Brown explained that the Petitioner, Hopedale Builders, is a high quality custom home builder who has worked mostly in the Myers Park and Dilworth area. The three lots currently are occupied by duplexes, which are not all inhabited or habitable. The existing homes are very close to the street and right-of-way. The current zoning is R-5, which permits residential uses up to 5 units per acre. Under the current zoning ordinance, the existing houses would not be permitted to be rebuilt in the R-5 zoning district this close to the street. Mr. Brown explained that the Petitioner is not requesting an increase in density from the existing development, but needs the design flexibility of a more urban district. Mr. Brown stated that the Petitioner is seeking to rezone the property to the UR-2(CD) district. Mr. Brown explained that the rezoning proposal will be subject to a site-specific plan with commitments to items such as architectural quality, number of units, and access points. The Petitioner plans to own and maintain the duplex units rather than put them on the for-sale market.