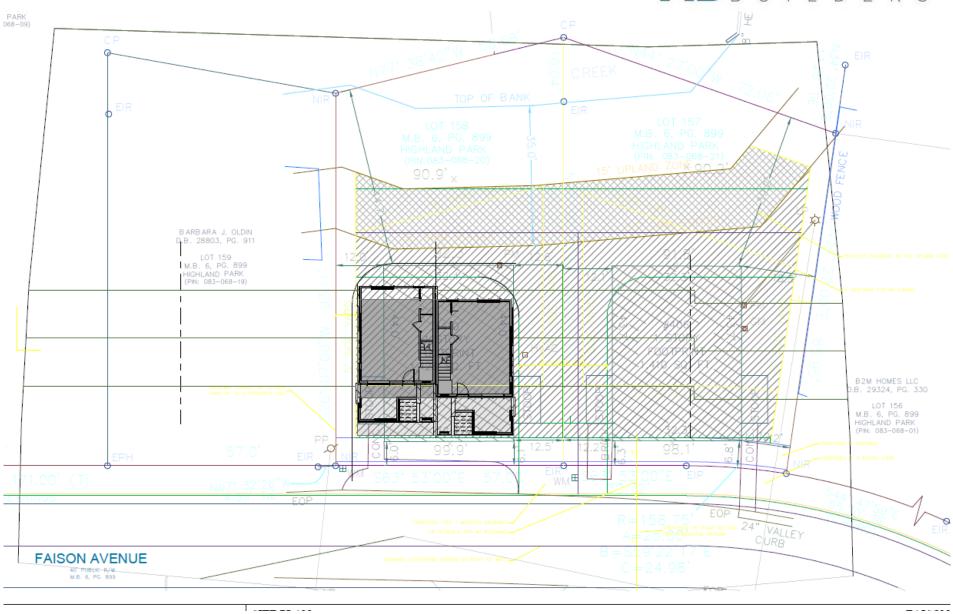

An attendee inquired into the proposed setback for the redevelopment. The Petitioner's agent responded that the duplexes will be built approximately sixteen feet from the existing back of curb. Some of the existing houses appear to be closer to the street than the proposed redevelopment.