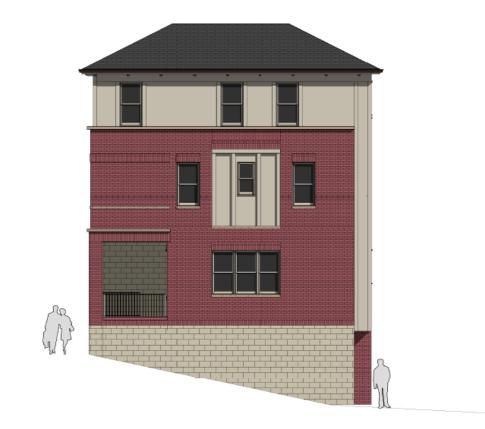

Mr. Brown then showed proposed renderings for the duplex units, which have also been shown in a meeting with the NoDa Neighborhood Association. The renderings demonstrate a usable, raised porch and hidden garage, and have been designed to blend building materials reminiscent of the surrounding mill and residential bungalow construction in the neighborhood. The Petitioner will continue to discuss the architectural design with neighbors and work with the NoDa Neighborhood Association.

An attendee inquired into the proposed setback for the redevelopment. The Petitioner's agent responded that the duplexes will be built approximately sixteen feet from the existing back of curb. Some of the existing houses appear to be closer to the street than the proposed redevelopment.

One attendee worried that the remaining houses on Faison Avenue may be dwarfed by the height of the proposed duplexes. The Petitioner's agent said that the Petitioner can show a plan that demonstrates the proposed duplex footprints in comparison to the surrounding homes.