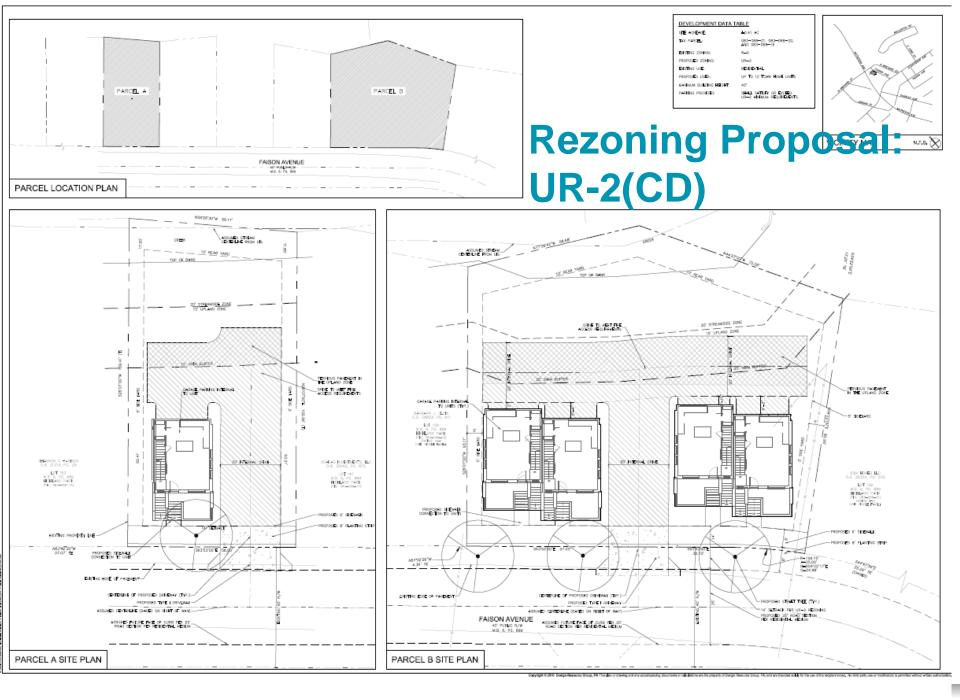

Mr. Brown indicated that the Petitioner proposes to rezone three non-contiguous parcels of land located on the south side of Faison Avenue, between North Davidson Street and North Brevard Street. Mr. Brown explained that the Petitioner, Hopedale Builders, is a high quality custom home builder who has worked mostly in the Myers Park and Dilworth area. The three lots currently are occupied by duplexes, which are not all inhabited or habitable. The existing homes are very close to the street and right-of-way. The current zoning is R-5, which permits residential uses up to 5 units per acre. Under the current zoning ordinance, the existing houses would not be permitted to be rebuilt in the R-5 zoning district this close to the street. Mr. Brown explained that the Petitioner is not requesting an increase in density from the existing development, but needs the design flexibility of a more urban district. Mr. Brown stated that the Petitioner is seeking to rezone the property to the UR-2(CD) district. Mr. Brown explained that the rezoning proposal will be subject to a site-specific plan with commitments to items such as architectural quality, number of units, and access points. The Petitioner plans to own and maintain the duplex units rather than put them on the for-sale market.

Mr. Brown explained that the Petitioner's duplex proposal would set the tone for Faison Avenue and

likely preclude a major redevelopment from drastically increasing the density along the street.

Mr. Brown demonstrated that the Petitioner has set up the parcels to have back-loaded garages and an internal driveway so that each unit does not require a driveway curb cut off of Faison Avenue. If the Petitioner is able to obtain ownership of additional parcels separating the currently-proposed lots, the Petitioner could continue this internal drive and further limit the number of curb cuts. The intent of this is to help enhance the pedestrian experience along Faison Avenue.