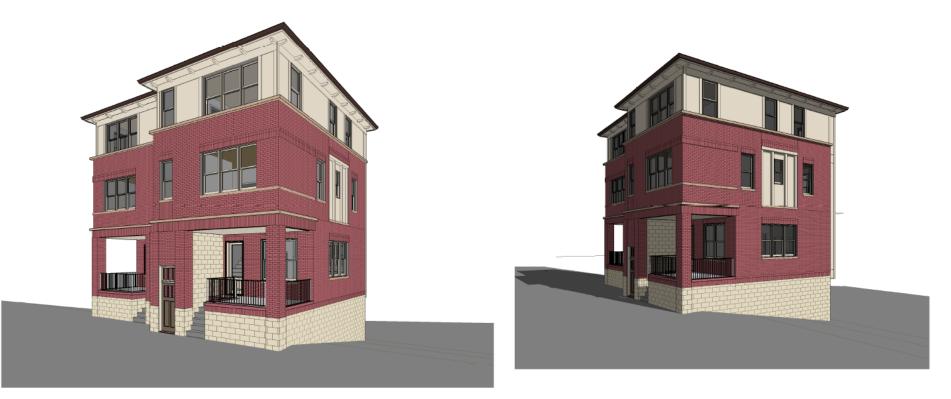

Mr. Brown then showed proposed renderings for the duplex units, which have also been shown in a meeting with the NoDa Neighborhood Association. The renderings demonstrate a usable, raised porch and hidden garage, and have been designed to blend building materials reminiscent of the surrounding mill and residential bungalow construction in the neighborhood. The Petitioner will continue to discuss the architectural design with neighbors and work with the NoDa Neighborhood Association.

An attendee inquired into the proposed setback for the redevelopment. The Petitioner's agent responded that the duplexes will be built approximately sixteen feet from the existing back of curb. Some of the existing houses appear to be closer to the street than the proposed redevelopment.

One attendee worried that the remaining houses on Faison Avenue may be dwarfed by the height of the proposed duplexes. The Petitioner's agent said that the Petitioner can show a plan that demonstrates the proposed duplex footprints in comparison to the surrounding homes.