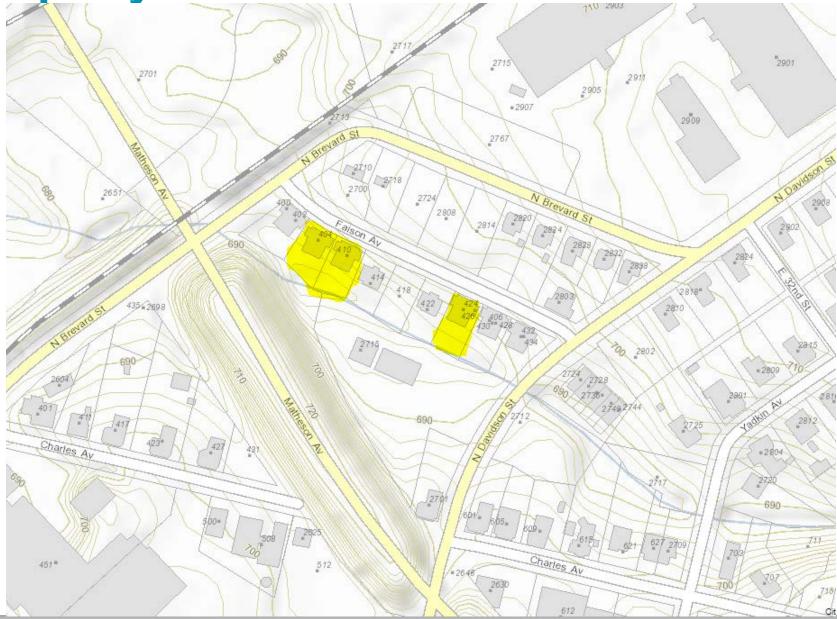

Mr. Brown indicated that the Petitioner proposes to rezone three non-contiguous parcels of land located on the south side of Faison Avenue, between North Davidson Street and North Brevard Street. Mr. Brown explained that the Petitioner, Hopedale Builders, is a high quality custom home builder who has worked mostly in the Myers Park and Dilworth area. The three lots currently are occupied by duplexes, which are not all inhabited or habitable. The existing homes are very close to the street and right-of-way. The current zoning is R-5, which permits residential uses up to 5 units per acre. Under the current zoning ordinance, the existing houses would not be permitted to be rebuilt in the R-5 zoning district this close to the street. Mr. Brown explained that the Petitioner is not requesting an increase in density from the existing development, but needs the design flexibility of a more urban district. Mr. Brown stated that the Petitioner is seeking to rezone the property to the UR-2(CD) district. Mr. Brown explained that the rezoning proposal will be subject to a site-specific plan with commitments to items such as architectural quality, number of units, and access points. The Petitioner plans to own and maintain the duplex units rather than put them on the for-sale market.