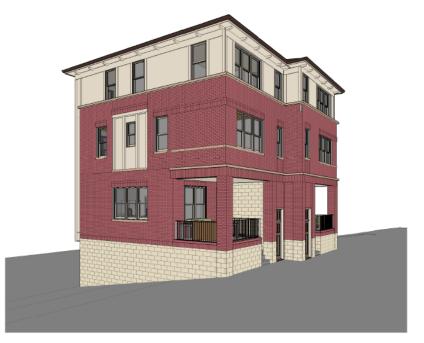

Mr. Brown then showed proposed renderings for the duplex units, which have also been shown in a meeting with the NoDa Neighborhood Association. The renderings demonstrate a usable, raised porch and hidden garage, and have been designed to blend building materials reminiscent of the surrounding mill and residential bungalow construction in the neighborhood. The Petitioner will continue to discuss the architectural design with neighbors and work with the NoDa Neighborhood Association.

An attendee inquired into the proposed setback for the redevelopment. The Petitioner's agent responded that the duplexes will be built approximately sixteen feet from the existing back of curb. Some of the existing houses appear to be closer to the street than the proposed redevelopment.

One attendee worried that the remaining houses on Faison Avenue may be dwarfed by the height of the proposed duplexes. The Petitioner's agent said that the Petitioner can show a plan that demonstrates the proposed duplex footprints in comparison to the surrounding homes.