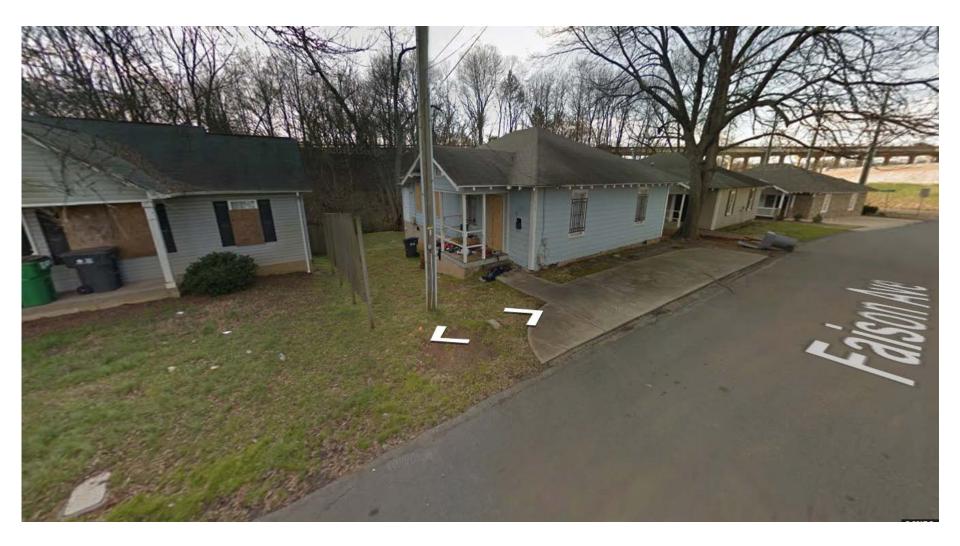

Mr. Brown indicated that the Petitioner proposes to rezone three non-contiguous parcels of land located on the south side of Faison Avenue, between North Davidson Street and North Brevard Street. Mr. Brown explained that the Petitioner, Hopedale Builders, is a high quality custom home builder who has worked mostly in the Myers Park and Dilworth area. The three lots currently are occupied by duplexes, which are not all inhabited or habitable. The existing homes are very close to the street and right-of-way. The current zoning is R-5, which permits residential uses up to 5 units per acre. Under the current zoning ordinance, the existing houses would not be permitted to be rebuilt in the R-5 zoning district this close to the street. Mr. Brown explained that the Petitioner is not requesting an increase in density from the existing development, but needs the design flexibility of a more urban district. Mr. Brown stated that the Petitioner is seeking to rezone the property to the UR-2(CD) district. Mr. Brown explained that the rezoning proposal will be subject to a site-specific plan with commitments to items such as architectural quality, number of units, and access points. The Petitioner plans to own and maintain the duplex units rather than put them on the for-sale market.

An attendee inquired into the proposed setback for the redevelopment. The Petitioner's agent responded that the duplexes will be built approximately sixteen feet from the existing back of curb. Some of the existing houses appear to be closer to the street than the proposed redevelopment.