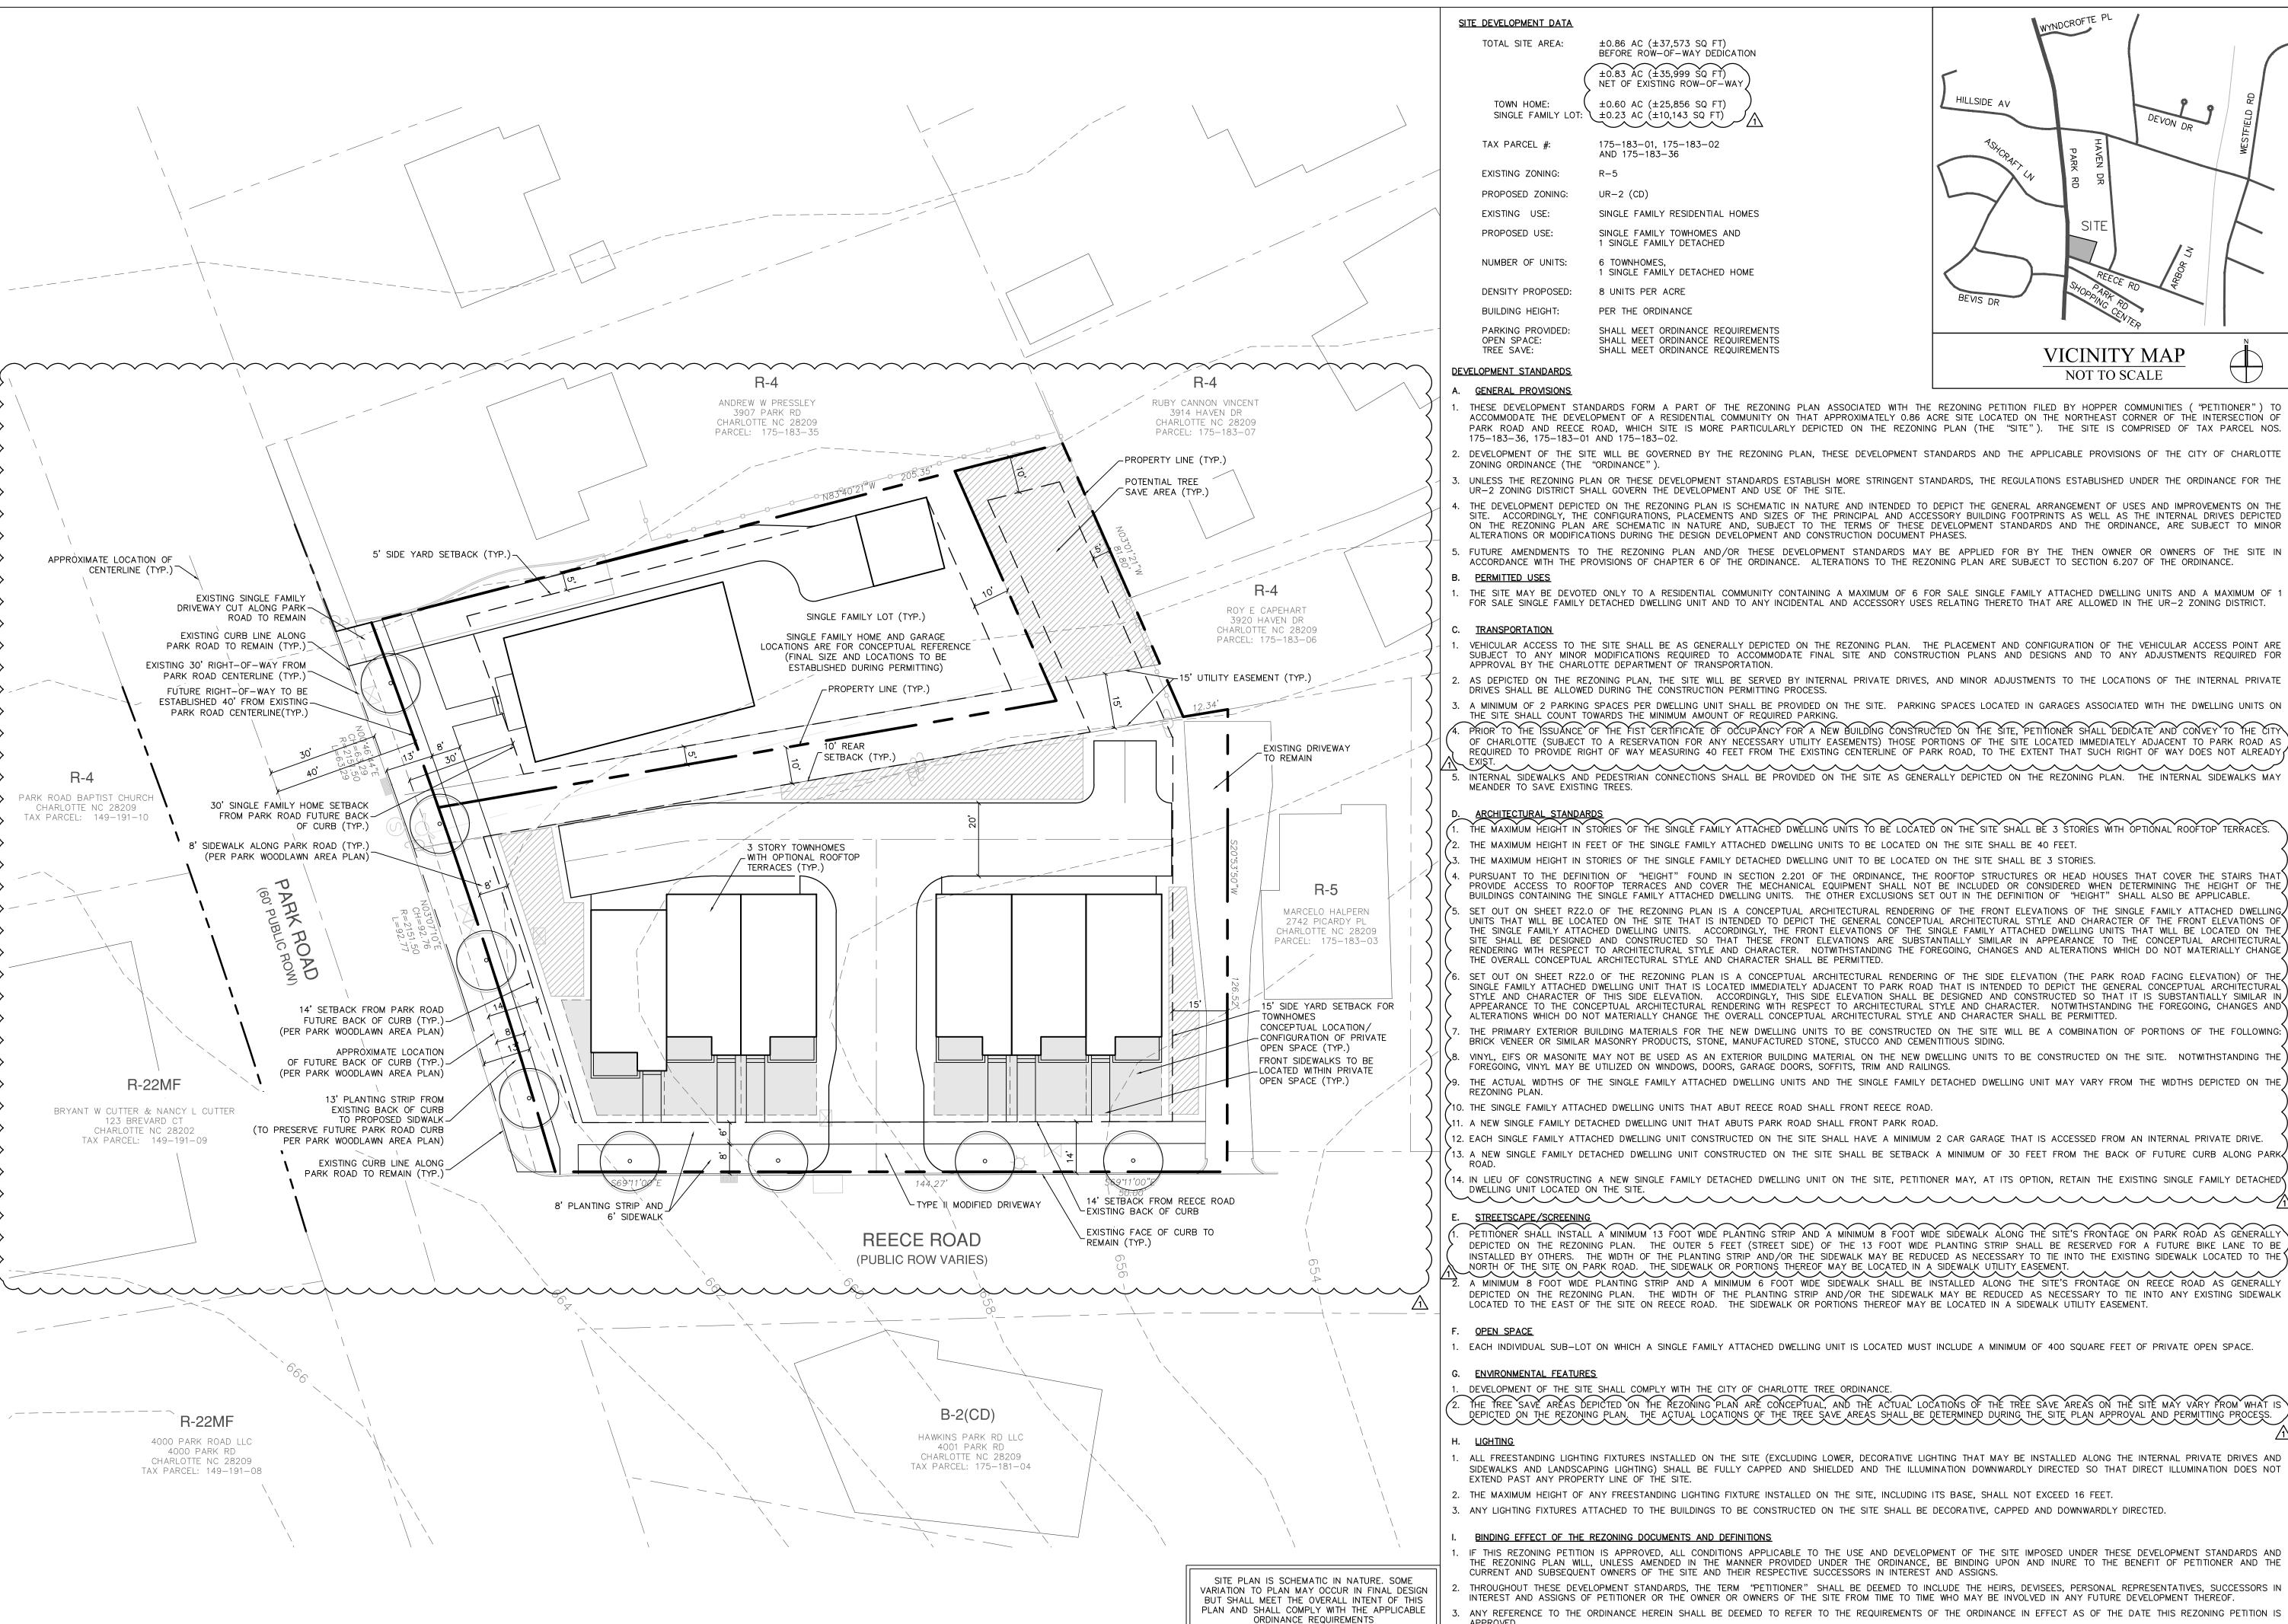

VYNDCROFTE PL SITE DEVELOPMENT DATA TOTAL SITE AREA: ±0.86 AC (±37,573 SQ FT) BEFORE ROW-OF-WAY DEDICATION ±0.83 AC (±35,999 SQ FT) NET OF EXISTING ROW-OF-WAY HILLSIDE AV TOWN HOME: ±0.60 AC (±25,856 SQ FT) SINGLE FAMILY LOT:  $\chi$  ±0.23 AC (±10,143 SQ FT) TAX PARCEL #: 175-183-01, 175-183-02 AND 175-183-36 EXISTING ZONING: PROPOSED ZONING: UR-2 (CD) SINGLE FAMILY RESIDENTIAL HOMES EXISTING USE: SINGLE FAMILY TOWHOMES AND PROPOSED USE: 1 SINGLE FAMILY DETACHED NUMBER OF UNITS: 6 TOWNHOMES, 1 SINGLE FAMILY DETACHED HOME

DENSITY PROPOSED: 8 UNITS PER ACRE PER THE ORDINANCE BUILDING HEIGHT:

PARKING PROVIDED: SHALL MEET ORDINANCE REQUIREMENTS SHALL MEET ORDINANCE REQUIREMENTS OPEN SPACE: TREE SAVE: SHALL MEET ORDINANCE REQUIREMENTS

## VICINITY MAP

NOT TO SCALE

TRANSPORTATION PLANNING 459 Wilkinson Blvd, Ste 200 Charlotte, NC 28208 www.drgrp.com

CIVIL ENGINEERING

LANDSCAPE ARCHITECTURE

REZONING PETITION FOR PUBLIC HEARING 2017-053

REZONING PETITION

Ш Ħ, M

OMMUNI NGSTON AVE. Ω₹

**SCHEMATIC** SITE PLAN

PROJECT #: DRAWN BY: CHECKED BY:

FEBRUARY 27, 2017

REVISIONS:

1. 04/10/17 - PER SITE COMMENTS

3. ANY REFERENCE TO THE ORDINANCE HEREIN SHALL BE DEEMED TO REFER TO THE REQUIREMENTS OF THE ORDINANCE IN EFFECT AS OF THE DATE THIS REZONING PETITION IS APPROVED.

RZ1.0

## e Site

Reece

ark and ke

DEVISIONS

10 April 2017

Project Number FMKA.1711

Conceptual
Reece Road
Streetscape
Elevation

SHEET NUMBER

RZ2.0

Scale: 1/8" = 1'-0"

Reece Road Streetscape Elevation

## Park and Reece Silvers 7 ark and Reece Silvers 7 ark and Reece Silvers

REVISIONS

10 April 2017

Project Number
FMKA.1711

Conceptual
Park Road
Elevation

SHEET NUMBE

RZ2.1

Scale: 1/8" = 1'-0"

Park Road Elevation